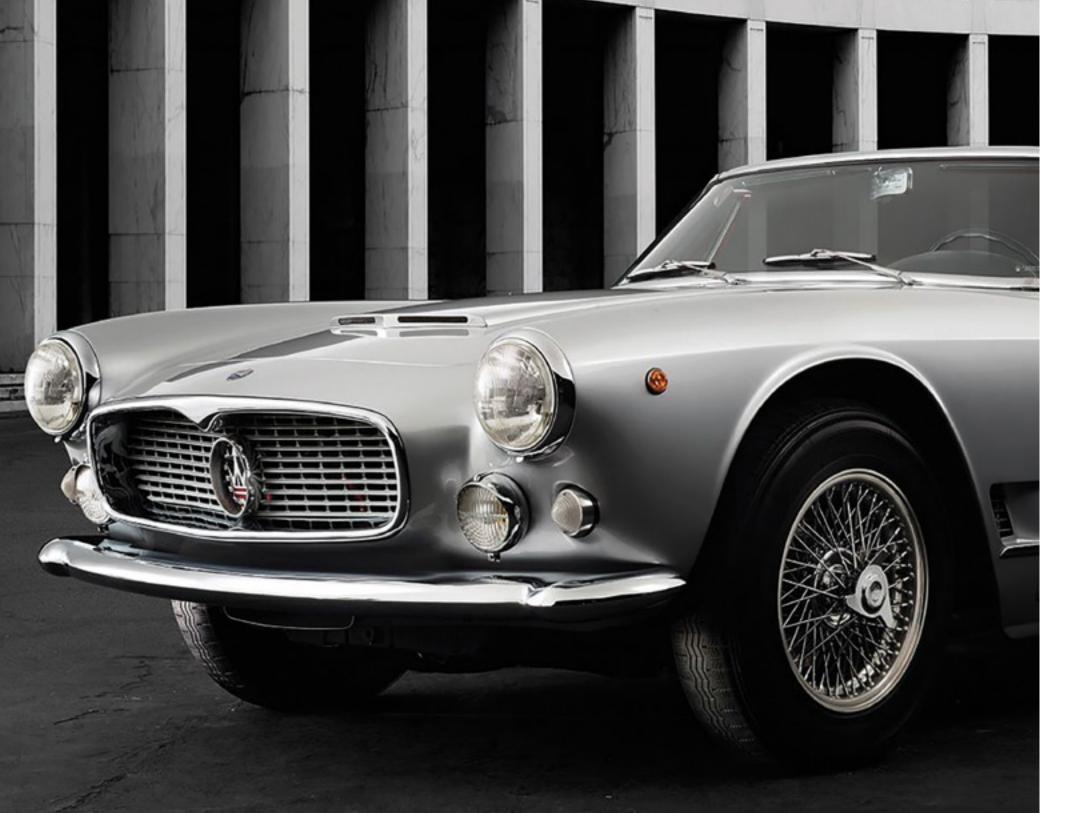

#### A Grand-Scale Icon

In 1963, Maserati made a remarkably bold move, introducing the first ever luxury sports sedan. The Quattroporte met a particular need for an exclusive group of discerning motorists. Europe's emerging network of motorways opened up thrilling worlds of possibility when it came to long-distance travel. With this Maserati, they could all be embraced - at high speeds, in spacious comfort and in breathtaking Italian style. Fast forward to the 2022 Maserati Quattroporte and the principles remain much the same. The Quattroporte offers huge, race-bred power from two ferrari-built V6 engines, along with a mighty twin-turbocharged V8. A long wheelbase ensures abundant, elegantly crafted space. Every comfort and convenience is taken care of, from hand-stitched premium Italian Pieno Fiore natural leather to cutting-edge driving assistance systems. And the sculpted styling, undeniably aggressive yet eternally graceful, has all the evocative power you would expect from Maserati. As Maserati continues to shape the future of luxury grand touring, some things clearly never change.

The Maserati Quattroporte is part of a story that dates back over 100 years. It's a story of endurance. Of embracing challenge. Of going the distance and winning. And doing it all in audacious Italian style. Since then, all Maserati production models have followed this unique formula, offering racebred performance, captivating Italian design and all the luxuries and comfort you could want in a prestigious grand tourer. Everything you would be right to expect from the Maserati Quattroporte.

Quattroporte | 1963