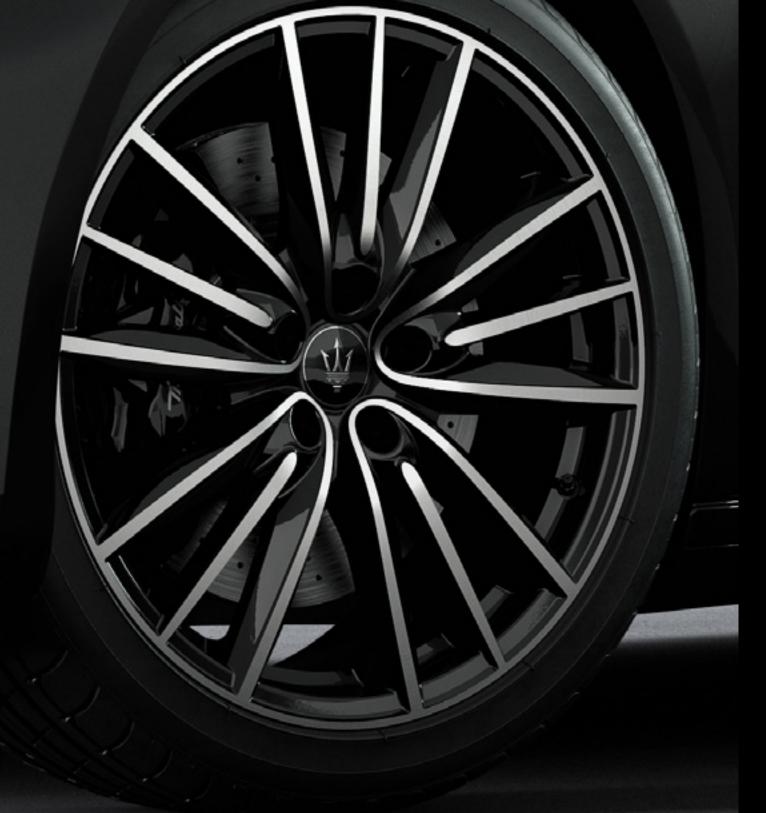

### Three new trims for a unique encounter

Three exclusive new trims have been introduced as part of the new 2022 Quattroporte Range. In terms of style, the new **GT, Modena and Trofeo** trims introduced a **new Maserati logo** on the bonnet and a **new specific badge for each trim version** placed just above the three iconic side air vents. At the rear, the traditional saetta logo has been replaced by a new Trident logo on the C-pillar, while a new Maserati script takes stage on the trunk.