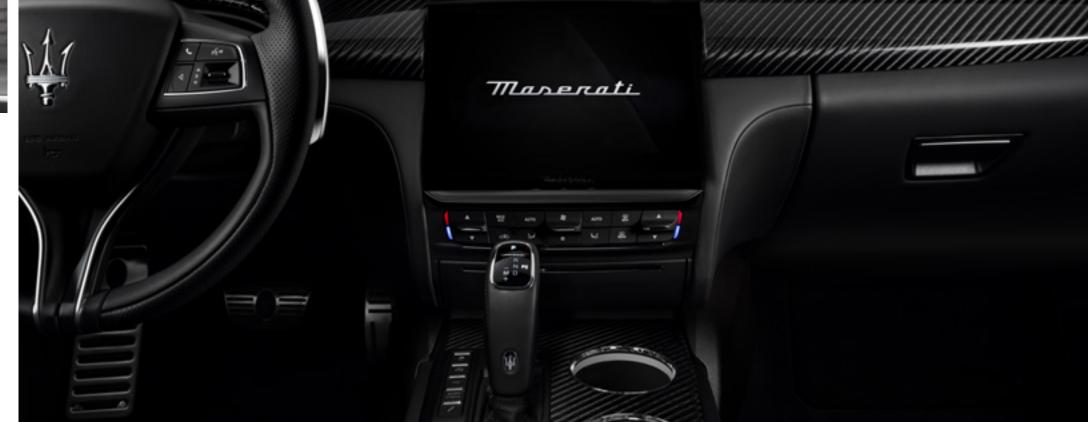

#### MIA (Maserati Intelligent Assistant):

Powered by Android Automotive OS, the new generation MIA offers an innovative and personalized user experience. The frameless 10"1 HD touch screen with a ratio of 16:10 carries a new graphic interface, featuring an elegant, curved glass edge display.