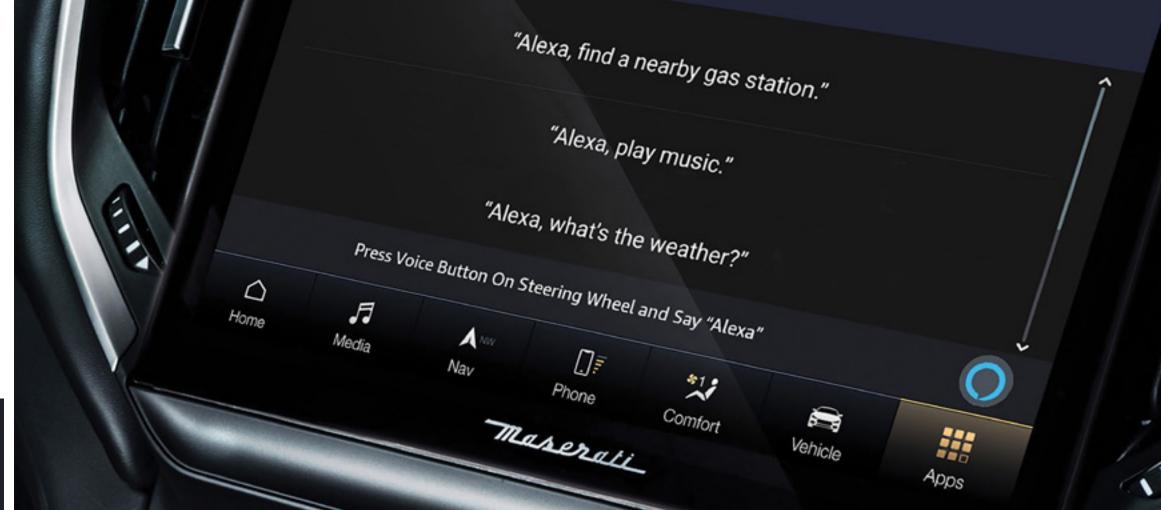

#### **Amazon Alexa:**

Alexa can help you play music, get directions, place calls, check the calendar, play audiobooks, control your smart home from the car, and more, with just your voice – so you can keep your hands on the wheel and eyes on the road.

#### Home to Vehicle:

You can use Maserati Connect skill for Alexa, as well as the Google Assistant action, to interact from home with the vehicle. The service enables to ask about the vehicle status, and send a destination to the vehicle's navigation system (Send & Go).