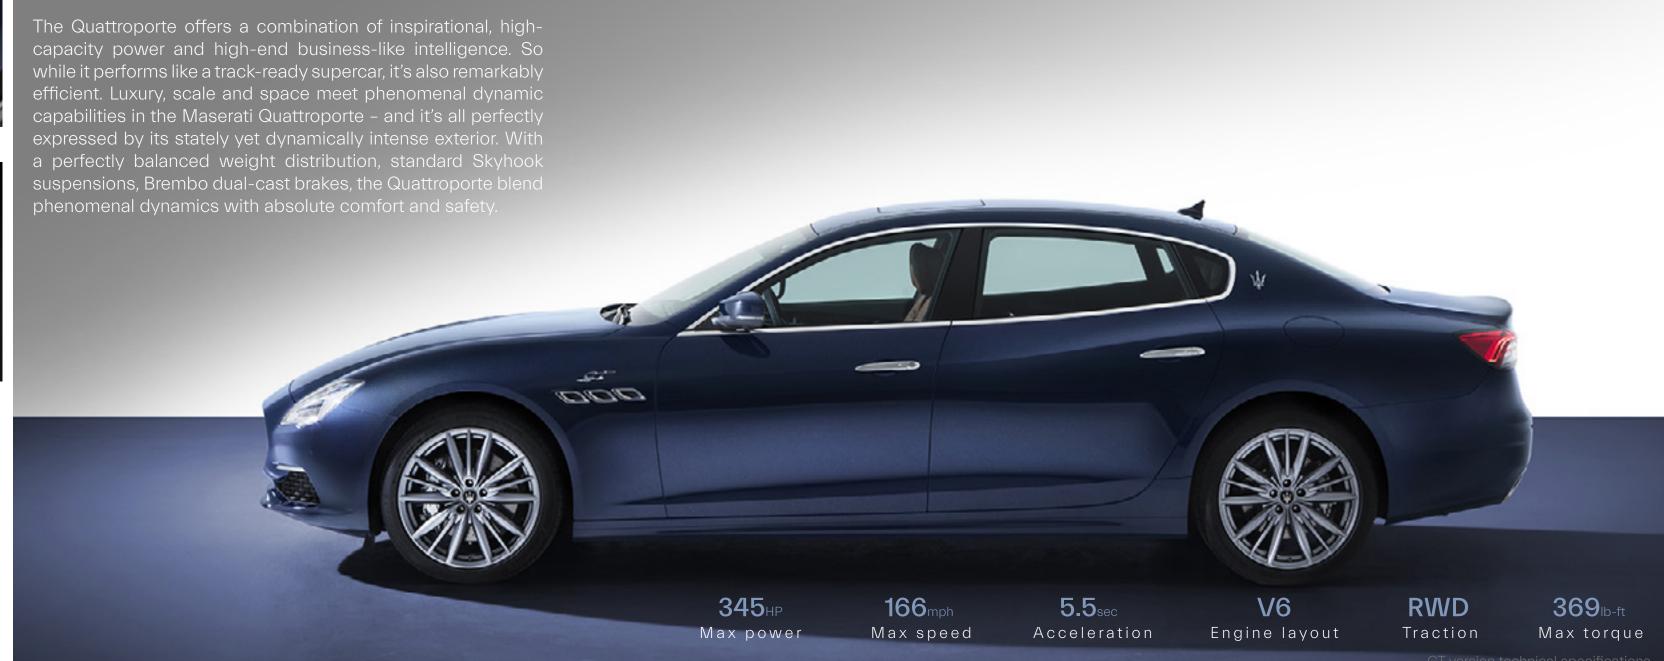

#### A Grand-Scale Icon

In 1963, Maserati made a remarkably bold move, introducing the first ever luxury sports sedan. The Quattroporte met a particular need for an exclusive group of discerning motorists. Europe's emerging network of motorways opened up thrilling worlds of possibility when it came to long-distance travel. With this Maserati, they could all be embraced - at high speeds, in spacious comfort and in breathtaking Italian style. Fast forward to the 2022 Maserati Quattroporte and the principles remain much the same. The Quattroporte offers huge, race-bred power from two ferrari-built V6 engines, along with a mighty twin-turbocharged V8. A long wheelbase ensures abundant, elegantly crafted space. Every comfort and convenience is taken care of, from hand-stitched premium Italian Pieno Fiore natural leather to cutting-edge driving assistance systems. And the sculpted styling, undeniably aggressive yet eternally graceful, has all the evocative power you would expect from Maserati. As Maserati continues to shape the future of luxury grand touring, some things clearly never change.

# The Quattroporte Collection

|                          | Max power                | Max speed       | Acceleration       | Engine layout | Traction | Max torque                  |                           | Max power                | Max speed          | Acceleration   | Engine layout | Traction | Max torque           |
|--------------------------|--------------------------|-----------------|--------------------|---------------|----------|-----------------------------|---------------------------|--------------------------|--------------------|----------------|---------------|----------|----------------------|
| _                        |                          |                 |                    |               |          |                             |                           |                          |                    |                |               |          |                      |
| Quattroporte <b>GT</b>   |                          |                 |                    |               |          |                             | Quattroporte <b>Mode</b>  | na Q4                    |                    |                |               |          |                      |
|                          | <b>345</b> <sub>HP</sub> | <b>166</b> mph  | <b>5.5</b> sec     | V6            | RWD      | 369 <sub>lb-ft</sub>        |                           | <b>424</b> <sub>HP</sub> | 179 <sub>mph</sub> | <b>4.8</b> sec | V6            | AWD      | 428 <sub>lb-ft</sub> |
|                          |                          |                 |                    |               |          | I                           |                           | <u>'</u>                 |                    |                | l l           |          | 1                    |
| _                        |                          |                 |                    |               |          |                             |                           |                          |                    |                |               |          |                      |
| Quattroporte <b>Mode</b> | ena<br>                  |                 |                    |               |          | I                           | Quattroporte <b>Trofe</b> | )                        |                    |                |               |          |                      |
|                          | <b>424</b> <sub>HP</sub> | <b>179</b> km/h | 5.0 <sub>sec</sub> | V6            | RWD      | <b>428</b> <sub>lb-ft</sub> |                           | 580 <sub>HP</sub>        | <b>203</b> mph     | <b>4.2</b> sec | V8            | RWD      | 538 <sub>lb-ft</sub> |
|                          | ,                        |                 |                    |               |          | '                           |                           |                          |                    |                |               |          |                      |