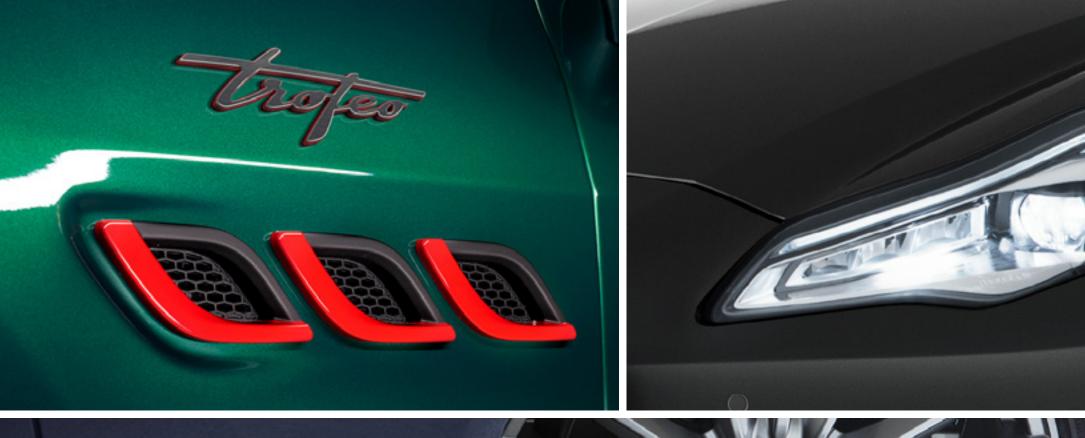

# Thopa

**Quattroporte Trofeo-**The Art of Fast

**Quattroporte Trofeo** - Side air vents and Trofeo Badge

Quattroporte Trofeo - Headrest detail

Quattroporte Trofeo - Grille

#### The fastest, the finest. The powerful icon that is the Quattroporte takes luxury grand touring to unprecedented levels of performance. For those who belong in the fast lane of exclusivity. Imposing in its proportions, timeless in its design, and distinguished by its race-derived details over its elegant body. The Trofeo-specific elements such as high-gloss carbon fibre on the front, the rear and on the side air intakes, to the dark V8 exhaust pipes through the black side skirts, confront you with its fierce spirit within. The Quattroporte Trofeo is created for your grandest performance, reaching a maximum speed of 203mph, taking you from 0-160mph in just 4.2 seconds with its extraordinary V8 power of 580hp. 580<sub>HP</sub> **203**mph **4.2**sec **RWD** 538<sub>lb-ft</sub> **8V** Max power Max speed Acceleration Traction Max torque Engine layout