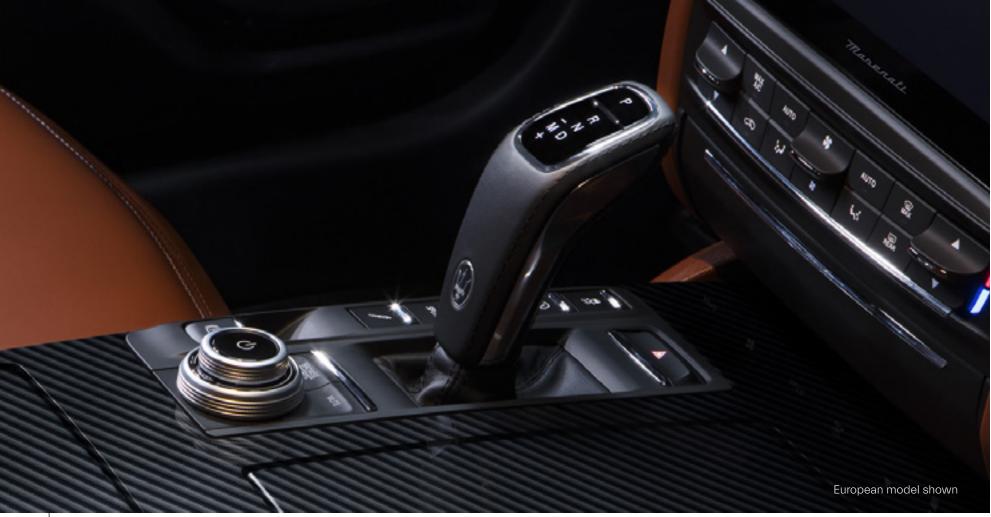

#### ZF eight-speed automatic transmission:

The sophisticated ZF eight-speed automatic transmission in the Maserati Quattroporte puts its engine power under your complete control. Its advanced design ensures precise gear changes and optimum performance. Thanks to auto-adaptive software, the transmission modifies its shift patterns according to driving style, for an even more rewarding, one-to-one driving experience. And when it comes to long, high-speed journeys, the last two gears, seventh and eighth, are specially calibrated to reduce fuel consumption and further increase comfort.