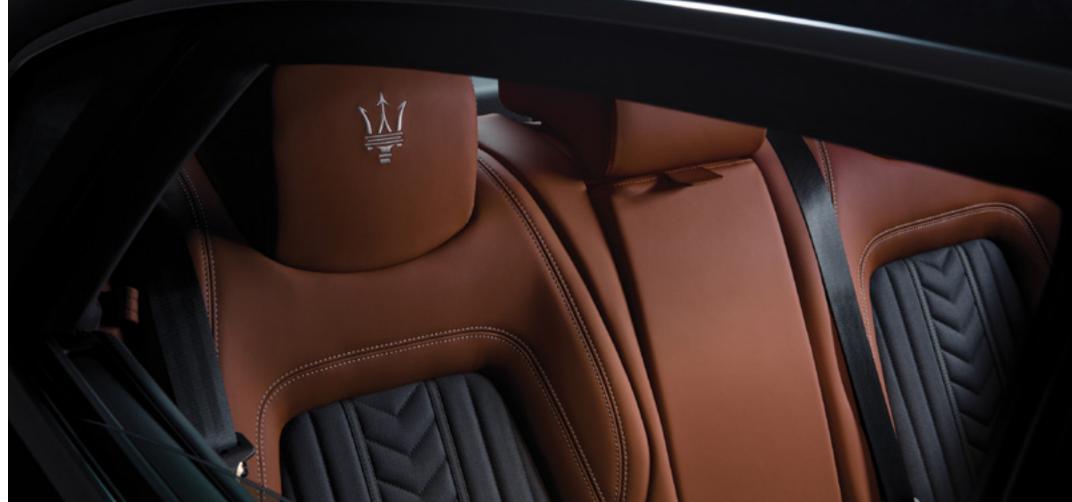

#### Only the finest:

The interior of the Maserati Quattroporte is a profoundly engaging place to be – on two levels. On the one hand, there is the awareness and the experience of massive performance. On the other, there's meticulously crafted comfort, technological convenience and peerless Italian style.

Meticulous details made from the finest leathers and silk by Ermenegildo Zegna, and hand-crafted embellishments are designed to meet - and exceed - all your demands.

The purposeful ambience of the cabin is another aspect that creates a strong point of difference for Maserati. Two lavish interior trims add to the appeal of this sanctuary for the driver, and further increase the options for personalisation. The first one is High-gloss carbon fibre twill: developed to emphasise the sporty nature of Maserati, this trim has a glossy top coat that presents a textured 3D look and adds further exclusivity to the cabin. The second one is High-gloss rovere veneer: it is a combination of three different woods layered and then crafted by artisans in Italy.