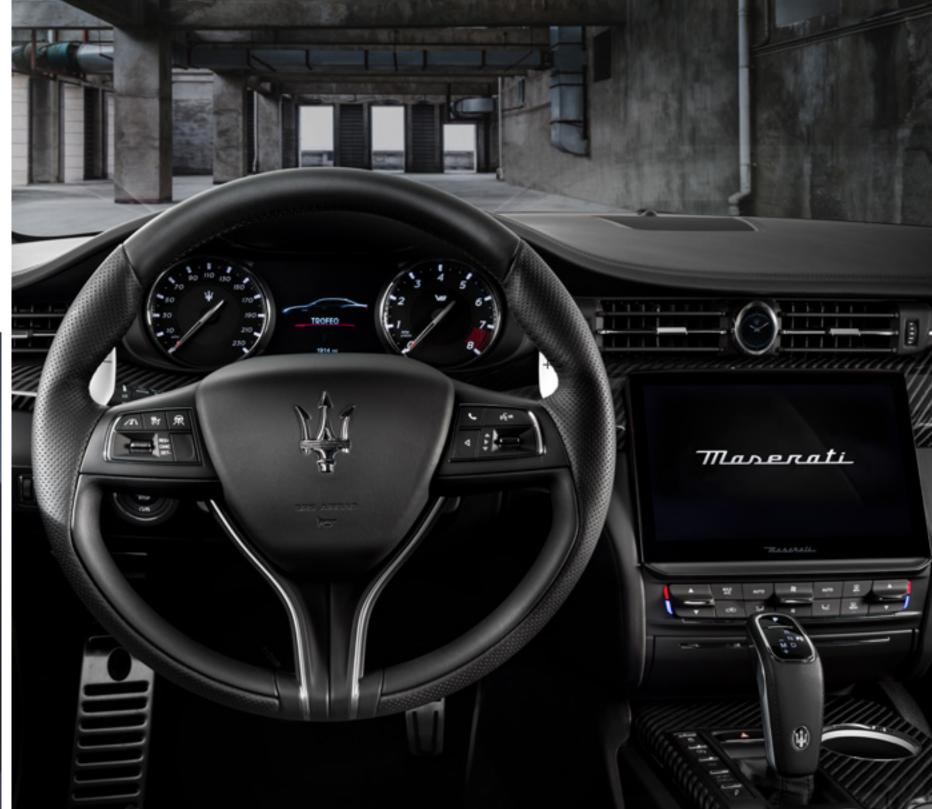

#### MIA (Maserati Intelligent Assistant):

Powered by Android Automotive OS, the new generation MIA offers an innovative and personalized user experience. The frameless 10"1 HD touch screen with a ratio of 16:10 carries a new graphic interface, featuring an elegant, curved glass edge display.

#### ZF eight-speed automatic transmission:

The sophisticated ZF eight-speed automatic transmission in the Maserati Quattroporte puts its engine power under your complete control. Its advanced design ensures precise gear changes and optimum performance. Thanks to auto-adaptive software, the transmission modifies its shift patterns according to driving style, for an even more rewarding, one-to-one driving experience. And when it comes to long, high-speed journeys, the last two gears, seventh and eighth, are specially calibrated to reduce fuel consumption and further increase comfort.