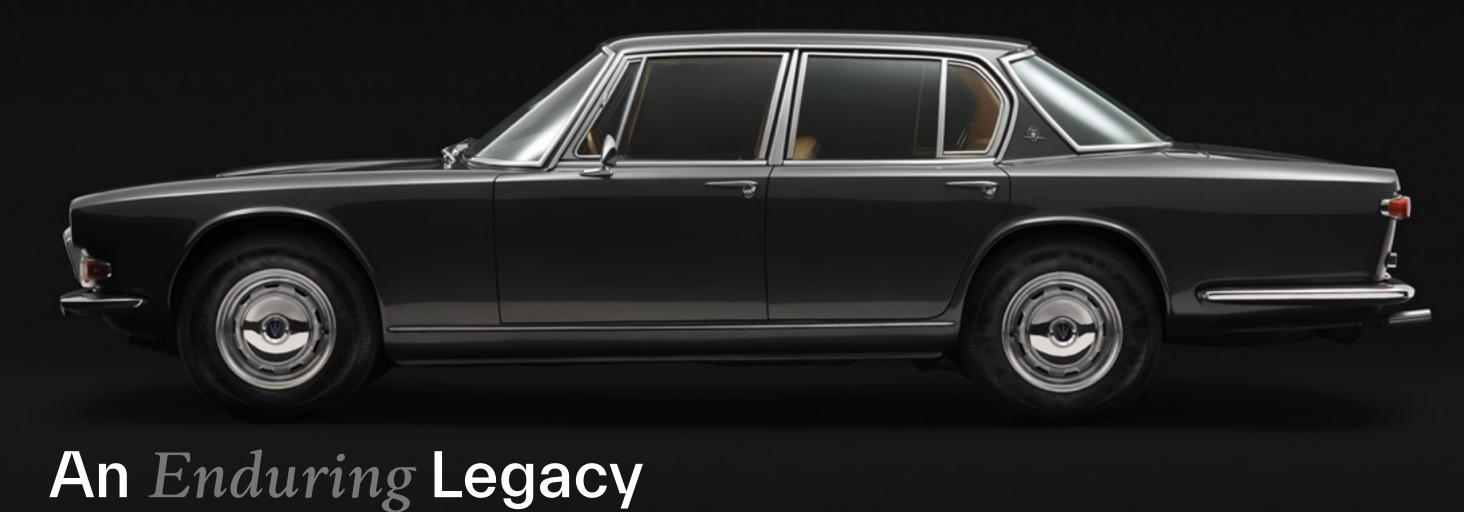

#### A Grand-Scale Icon

In 1963, Maserati made a remarkably bold move, introducing the first ever luxury sports sedan. The Quattroporte met a particular need for an exclusive group of discerning motorists. Europe's emerging network of motorways opened up thrilling worlds of possibility when it came to long-distance travel. With this Maserati, they could all be embraced - at high speeds, in spacious comfort and in breathtaking Italian style. Fast forward to the 2022 Maserati Quattroporte and the principles remain much the same. The Quattroporte offers huge, race-bred power from two ferrari-built V6 engines, along with a mighty twin-turbocharged V8. A long wheelbase ensures abundant, elegantly crafted space. Every comfort and convenience is taken care of, from hand-stitched premium Italian Pieno Fiore natural leather to cutting-edge driving assistance systems. And the sculpted styling, undeniably aggressive yet eternally graceful, has all the evocative power you would expect from Maserati. As Maserati continues to shape the future of luxury grand touring, some things clearly never change.

The Maserati Quattroporte is part of a story that dates back over 100 years. It's a story of endurance. Of embracing challenge. Of going the distance and winning. And doing it all in audacious Italian style. Since then, all Maserati production models have followed this unique formula, offering racebred performance, captivating Italian design and all the luxuries and comfort you could want in a prestigious grand tourer. Everything you would be right to expect from the Maserati Quattroporte.

Quattroporte | 1963