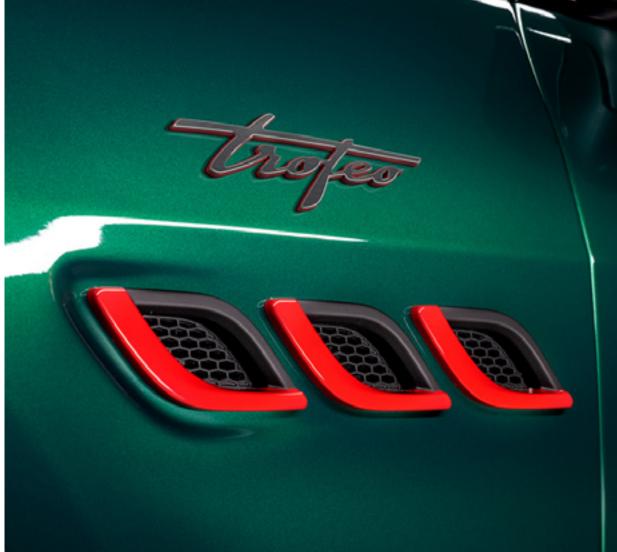

### Three new trims for a unique encounter

Three exclusive new trims have been introduced as part of the new 2022 Quattroporte Range. In terms of style, the new **GT, Modena and Trofeo** trims introduced a **new Maserati logo** on the bonnet and a **new specific badge for each trim version** placed just above the three iconic side air vents. At the rear, the traditional saetta logo has been replaced by a new Trident logo on the C-pillar, while a new Maserati script takes stage on the trunk.

#### 

A monument to the fastest. The Trofeo trim brings raceinspired design elements modelled from the pure idea of speed.

#### The fastest, the finest. The powerful icon that is the Quattroporte takes luxury grand touring to unprecedented levels of performance. For those who belong in the fast lane of exclusivity. Imposing in its proportions, timeless in its design, and distinguished by its race-derived details over its elegant body. The Trofeo-specific elements such as high-gloss carbon fibre on the front, the rear and on the side air intakes, to the dark V8 exhaust pipes through the black side skirts, confront you with its fierce spirit within. The Quattroporte Trofeo is created for your grandest performance, reaching a maximum speed of 203mph, taking you from 0-160mph in just 4.2 seconds with its extraordinary V8 power of 580hp. 580<sub>HP</sub> **203**mph **4.2**sec **RWD** 538<sub>lb-ft</sub> **8V** Max power Max speed Acceleration Traction Max torque Engine layout