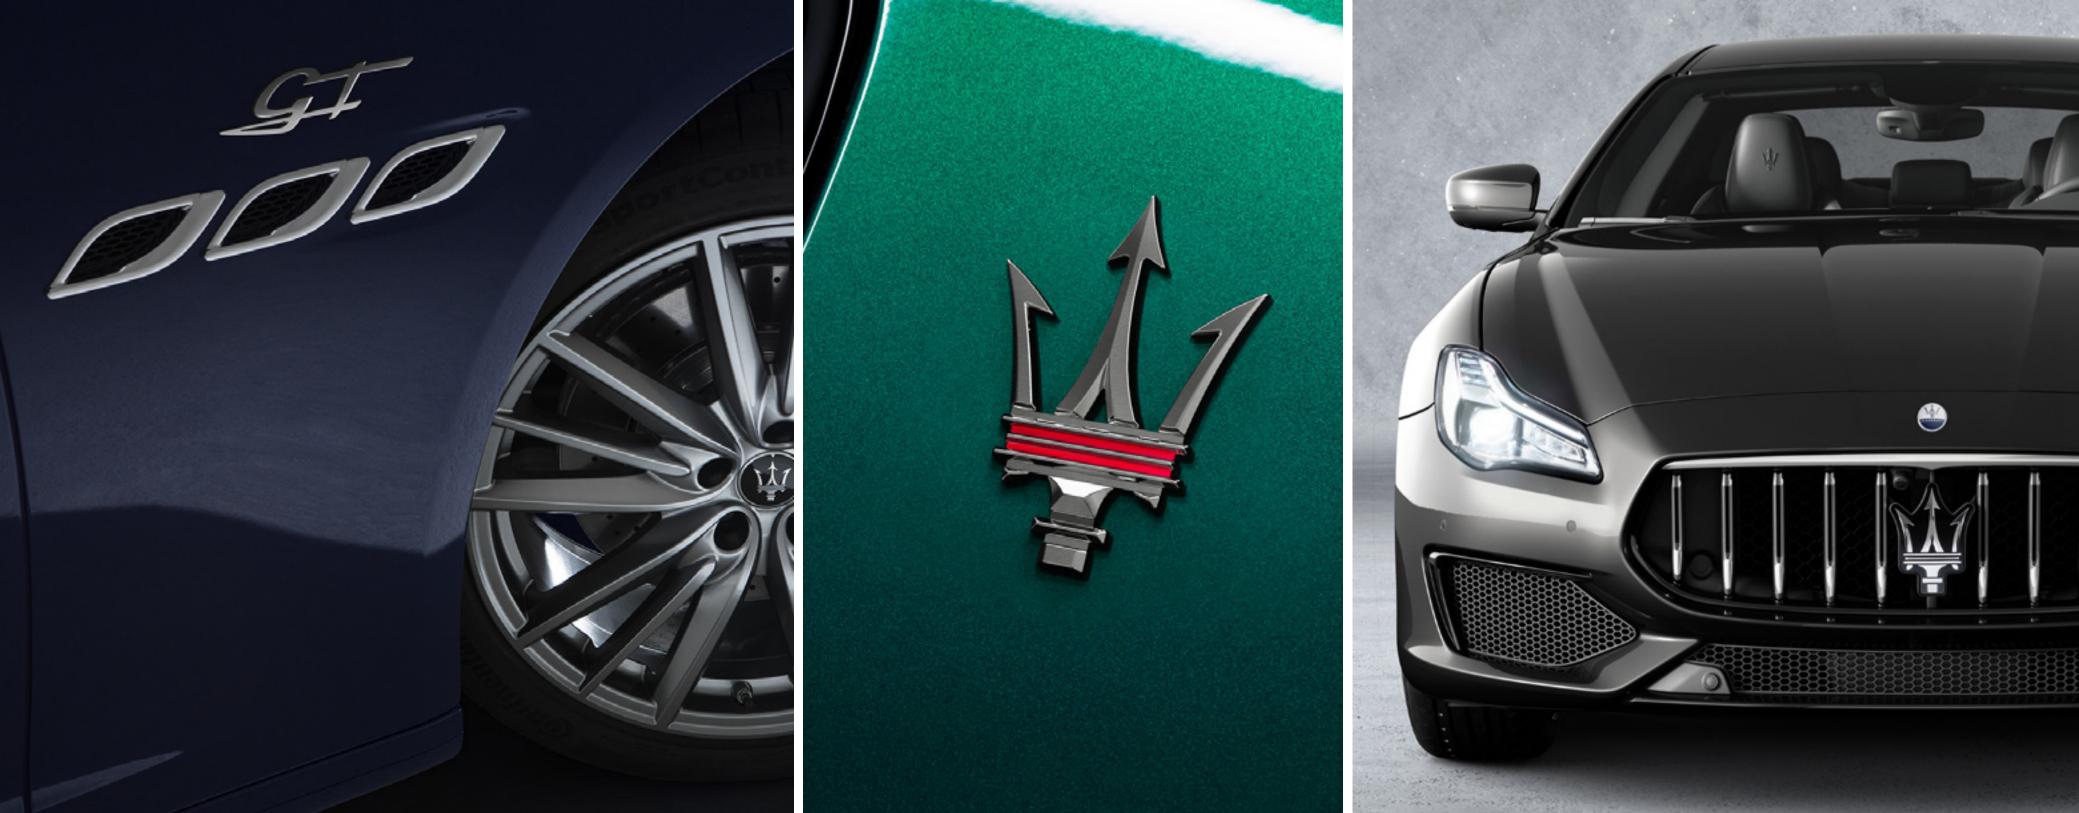

### Three new trims for a unique encounter

Three exclusive new trims have been introduced as part of the new 2022 Quattroporte Range. In terms of style, the new **GT, Modena and Trofeo** trims introduced a **new Maserati logo** on the bonnet and a **new specific badge for each trim version** placed just above the three iconic side air vents. At the rear, the traditional saetta logo has been replaced by a new Trident logo on the C-pillar, while a new Maserati script takes stage on the trunk.

#### GT

The GT trim elegantly underlines the original Maserati grand touring philosophy and embodies the brand's more urban and contemporary spirit. The elegant details of this new trim are crafted for those Quattroporte drivers who desire an even higher level of exclusivity.

#### Modena

Fast cars are a noble tradition in our hometown. The Modena trim intensifies your Quattroporte with a sharper sporting focus and dynamic style.

#### 

A monument to the fastest. The Trofeo trim brings raceinspired design elements modelled from the pure idea of speed.