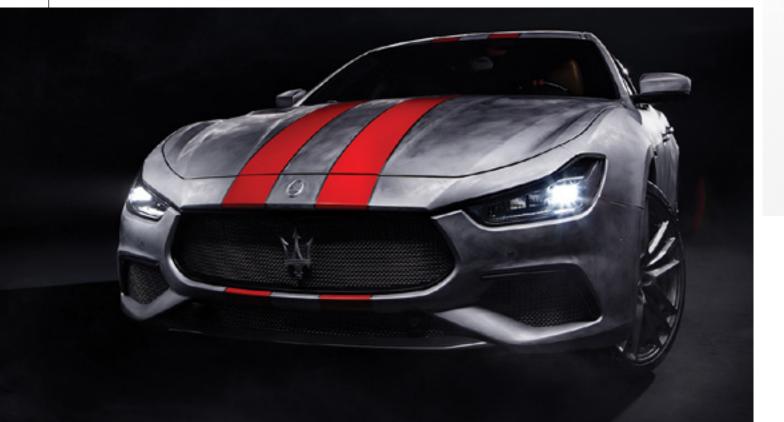

### Three new trims for a unique encounter

Three exclusive new trims have been introduced as part of the new 2022 Quattroporte Range. In terms of style, the new **GT, Modena and Trofeo** trims introduced a **new Maserati logo** on the bonnet and a **new specific badge for each trim version** placed just above the three iconic side air vents. At the rear, the traditional saetta logo has been replaced by a new Trident logo on the C-pillar, while a new Maserati script takes stage on the trunk.