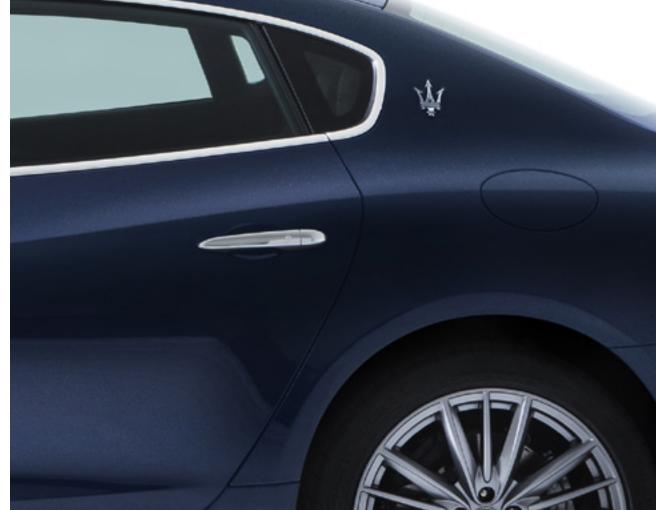

### Three new trims for a unique encounter

Three exclusive new trims have been introduced as part of the new 2022 Quattroporte Range. In terms of style, the new **GT, Modena and Trofeo** trims introduced a **new Maserati logo** on the bonnet and a **new specific badge for each trim version** placed just above the three iconic side air vents. At the rear, the traditional saetta logo has been replaced by a new Trident logo on the C-pillar, while a new Maserati script takes stage on the trunk.