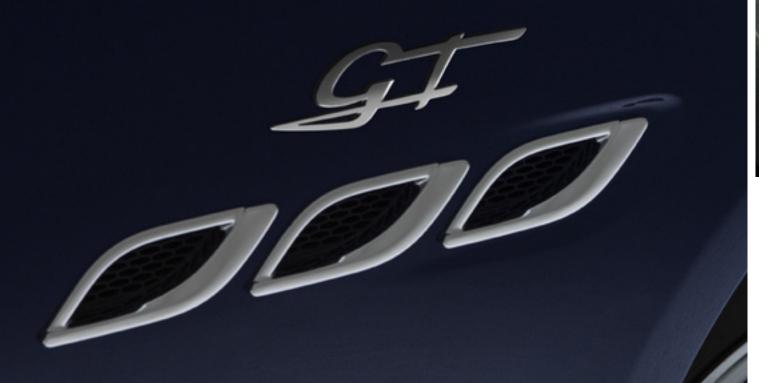

### Three new trims for a unique encounter

Three exclusive new trims have been introduced as part of the new 2022 Quattroporte Range. In terms of style, the new **GT, Modena and Trofeo** trims introduced a **new Maserati logo** on the bonnet and a **new specific badge for each trim version** placed just above the three iconic side air vents. At the rear, the traditional saetta logo has been replaced by a new Trident logo on the C-pillar, while a new Maserati script takes stage on the trunk.

#### GT

The GT trim elegantly underlines the original Maserati grand touring philosophy and embodies the brand's more urban and contemporary spirit. The elegant details of this new trim are crafted for those Quattroporte drivers who desire an even higher level of exclusivity.