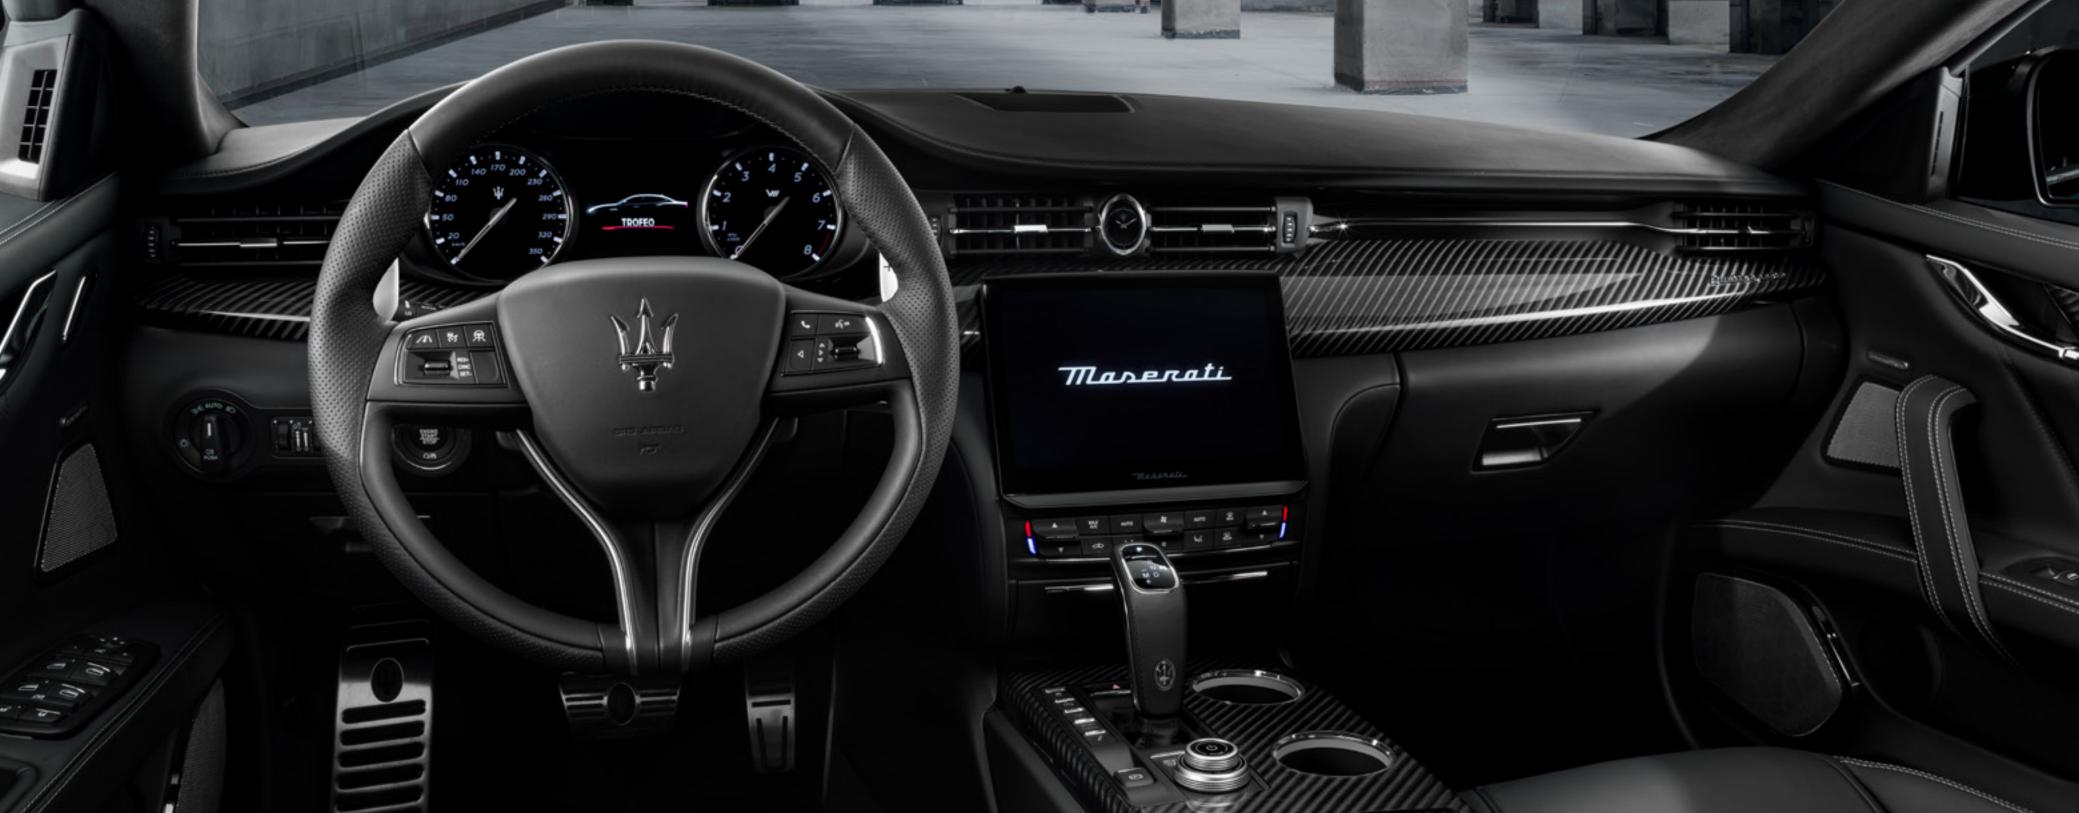

#### MIA (Maserati Intelligent Assistant):

Powered by Android Automotive OS, the new generation MIA offers an innovative and personalized user experience. The frameless 10"1 HD touch screen with a ratio of 16:10 carries a new graphic interface, featuring an elegant, curved glass edge display.

#### ZF eight-speed automatic transmission:

The sophisticated ZF eight-speed automatic transmission in the Maserati Quattroporte puts its engine power under your complete control. Its advanced design ensures precise gear changes and optimum performance. Thanks to auto-adaptive software, the transmission modifies its shift patterns according to driving style, for an even more rewarding, one-to-one driving experience. And when it comes to long, high-speed journeys, the last two gears, seventh and eighth, are specially calibrated to reduce fuel consumption and further increase comfort.