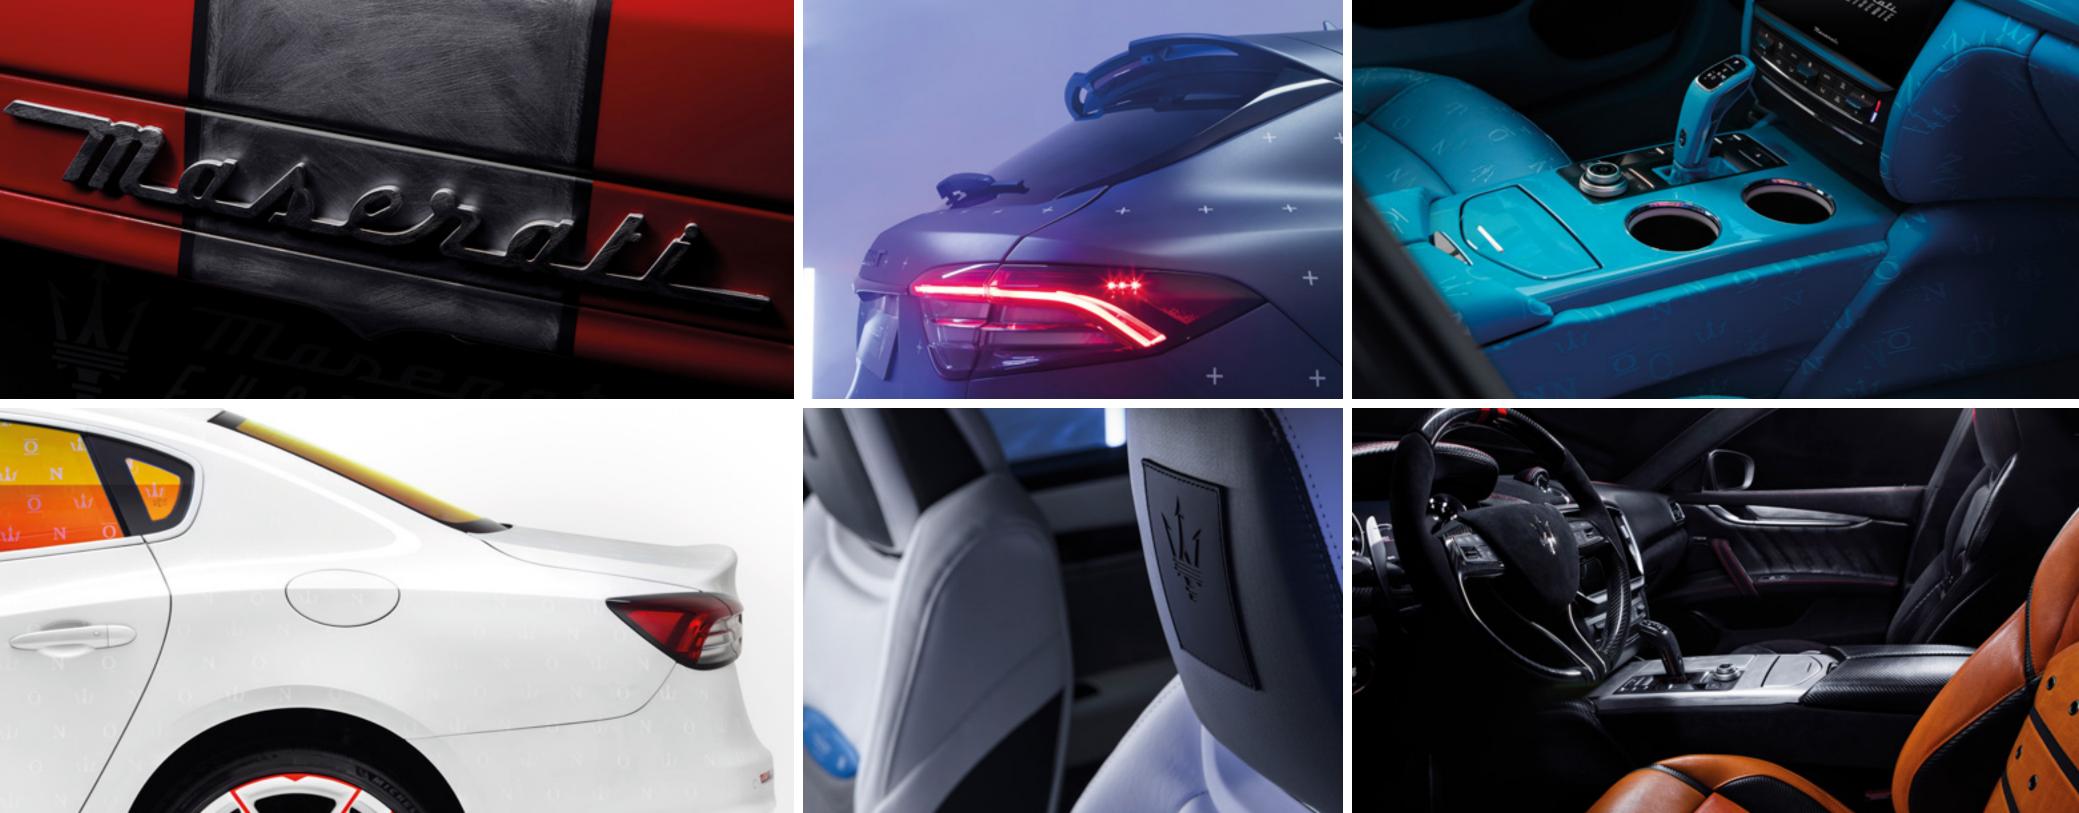

### Three new trims for a unique encounter

Three exclusive new trims have been introduced as part of the new 2022 Quattroporte Range. In terms of style, the new **GT, Modena and Trofeo** trims introduced a **new Maserati logo** on the bonnet and a **new specific badge for each trim version** placed just above the three iconic side air vents. At the rear, the traditional saetta logo has been replaced by a new Trident logo on the C-pillar, while a new Maserati script takes stage on the trunk.

#### GT

The GT trim elegantly underlines the original Maserati grand touring philosophy and embodies the brand's more urban and contemporary spirit. The elegant details of this new trim are crafted for those Quattroporte drivers who desire an even higher level of exclusivity.

#### Modena

Fast cars are a noble tradition in our hometown. The Modena trim intensifies your Quattroporte with a sharper sporting focus and dynamic style.

#### 

A monument to the fastest. The Trofeo trim brings raceinspired design elements modelled from the pure idea of speed.

# GT DO

**Quattroporte** - *Side air vents and GT Badge* 

Quattroporte - Headrest detail

Quattroporte - Grille

# Thopa

**Quattroporte Trofeo-**The Art of Fast

**Quattroporte Trofeo** - Side air vents and Trofeo Badge

Quattroporte Trofeo - Headrest detail

Quattroporte Trofeo - Grille