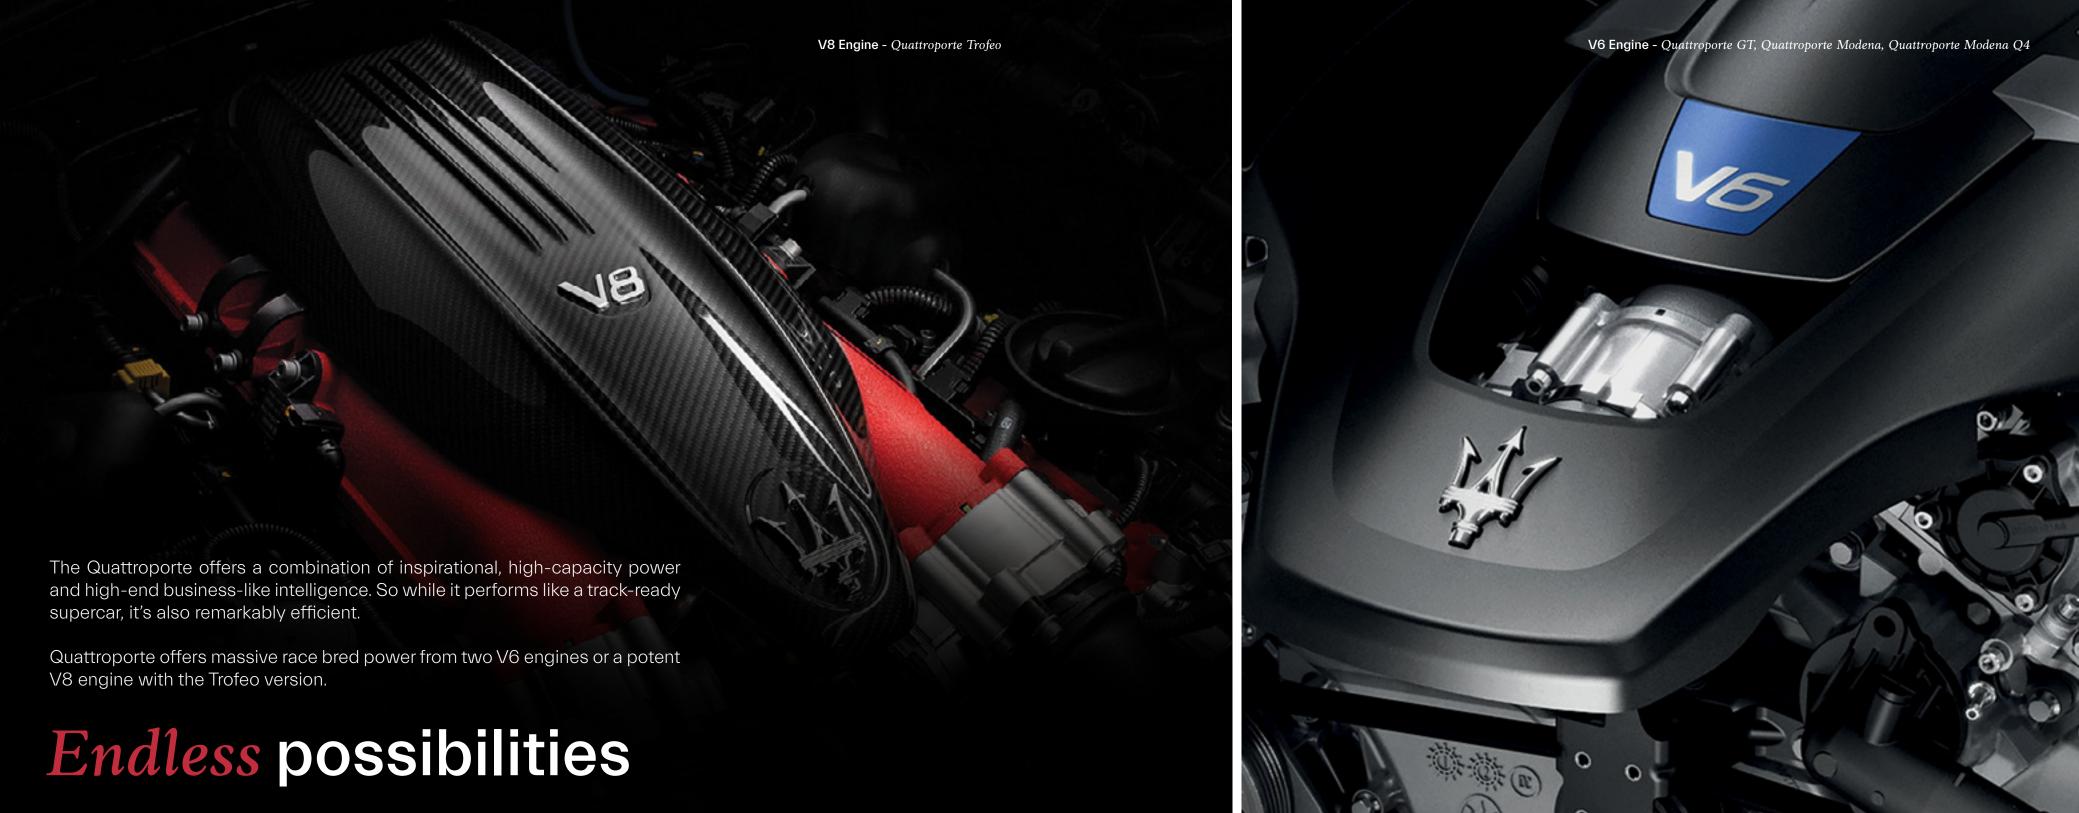

#### A Grand-Scale Icon

In 1963, Maserati made a remarkably bold move, introducing the first ever luxury sports sedan. The Quattroporte met a particular need for an exclusive group of discerning motorists. Europe's emerging network of motorways opened up thrilling worlds of possibility when it came to long-distance travel. With this Maserati, they could all be embraced - at high speeds, in spacious comfort and in breathtaking Italian style. Fast forward to the 2022 Maserati Quattroporte and the principles remain much the same. The Quattroporte offers huge, race-bred power from two ferrari-built V6 engines, along with a mighty twin-turbocharged V8. A long wheelbase ensures abundant, elegantly crafted space. Every comfort and convenience is taken care of, from hand-stitched premium Italian Pieno Fiore natural leather to cutting-edge driving assistance systems. And the sculpted styling, undeniably aggressive yet eternally graceful, has all the evocative power you would expect from Maserati. As Maserati continues to shape the future of luxury grand touring, some things clearly never change.

# The Quattroporte Collection

|                          | Max power                | Max speed       | Acceleration       | Engine layout | Traction | Max torque                  |                           | Max power                | Max speed          | Acceleration   | Engine layout | Traction | Max torque           |
|--------------------------|--------------------------|-----------------|--------------------|---------------|----------|-----------------------------|---------------------------|--------------------------|--------------------|----------------|---------------|----------|----------------------|
| _                        |                          |                 |                    |               |          |                             |                           |                          |                    |                |               |          |                      |
| Quattroporte <b>GT</b>   |                          |                 |                    |               |          |                             | Quattroporte <b>Mode</b>  | na Q4                    |                    |                |               |          |                      |
|                          | <b>345</b> <sub>HP</sub> | <b>166</b> mph  | <b>5.5</b> sec     | V6            | RWD      | 369 <sub>lb-ft</sub>        |                           | <b>424</b> <sub>HP</sub> | 179 <sub>mph</sub> | <b>4.8</b> sec | V6            | AWD      | 428 <sub>lb-ft</sub> |
|                          |                          |                 |                    |               |          | I                           |                           | <u>'</u>                 |                    |                | l l           |          | 1                    |
| _                        |                          |                 |                    |               |          |                             |                           |                          |                    |                |               |          |                      |
| Quattroporte <b>Mode</b> | ena<br>                  |                 |                    |               |          | I                           | Quattroporte <b>Trofe</b> | )                        |                    |                |               |          |                      |
|                          | <b>424</b> <sub>HP</sub> | <b>179</b> km/h | 5.0 <sub>sec</sub> | V6            | RWD      | <b>428</b> <sub>lb-ft</sub> |                           | 580 <sub>HP</sub>        | <b>203</b> mph     | <b>4.2</b> sec | V8            | RWD      | 538 <sub>lb-ft</sub> |
|                          | ,                        |                 |                    |               |          | '                           |                           |                          |                    |                |               |          |                      |

#### The fastest, the finest. The powerful icon that is the Quattroporte takes luxury grand touring to unprecedented levels of performance. For those who belong in the fast lane of exclusivity. Imposing in its proportions, timeless in its design, and distinguished by its race-derived details over its elegant body. The Trofeo-specific elements such as high-gloss carbon fibre on the front, the rear and on the side air intakes, to the dark V8 exhaust pipes through the black side skirts, confront you with its fierce spirit within. The Quattroporte Trofeo is created for your grandest performance, reaching a maximum speed of 203mph, taking you from 0-160mph in just 4.2 seconds with its extraordinary V8 power of 580hp. 580<sub>HP</sub> **203**mph **4.2**sec **RWD** 538<sub>lb-ft</sub> **8V** Max power Max speed Acceleration Traction Max torque Engine layout