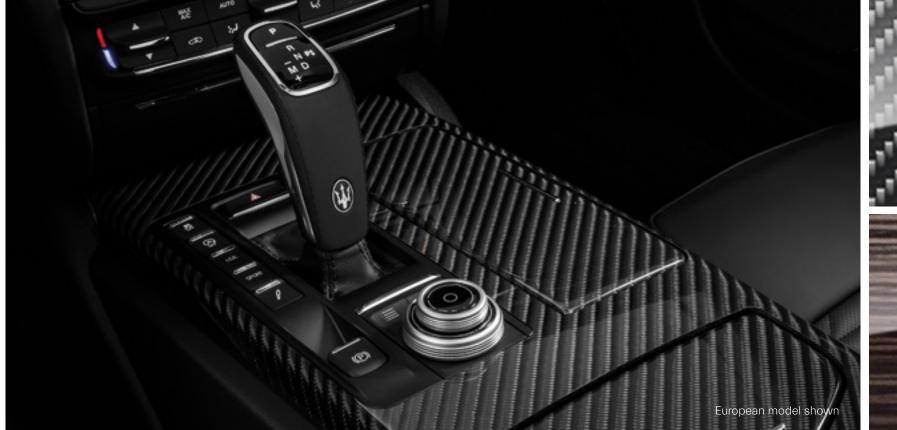

#### ZF eight-speed automatic transmission:

The sophisticated ZF eight-speed automatic transmission in the Maserati Quattroporte puts its engine power under your complete control. Its advanced design ensures precise gear changes and optimum performance. Thanks to auto-adaptive software, the transmission modifies its shift patterns according to driving style, for an even more rewarding, one-to-one driving experience. And when it comes to long, high-speed journeys, the last two gears, seventh and eighth, are specially calibrated to reduce fuel consumption and further increase comfort.

Meticulous details made from the finest leathers and silk by Ermenegildo Zegna, and hand-crafted embellishments are designed to meet - and exceed - all your demands.

The purposeful ambience of the cabin is another aspect that creates a strong point of difference for Maserati. Two lavish interior trims add to the appeal of this sanctuary for the driver, and further increase the options for personalisation. The first one is High-gloss carbon fibre twill: developed to emphasise the sporty nature of Maserati, this trim has a glossy top coat that presents a textured 3D look and adds further exclusivity to the cabin. The second one is High-gloss rovere veneer: it is a combination of three different woods layered and then crafted by artisans in Italy.