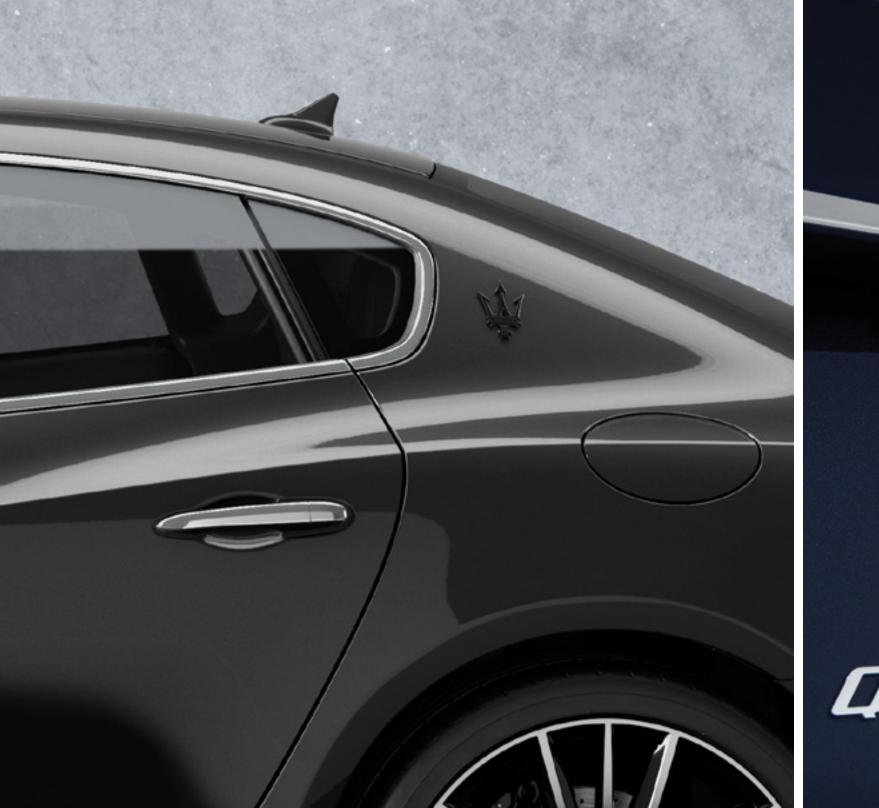

### Three new trims for a unique encounter

Three exclusive new trims have been introduced as part of the new 2022 Quattroporte Range. In terms of style, the new **GT, Modena and Trofeo** trims introduced a **new Maserati logo** on the bonnet and a **new specific badge for each trim version** placed just above the three iconic side air vents. At the rear, the traditional saetta logo has been replaced by a new Trident logo on the C-pillar, while a new Maserati script takes stage on the trunk.