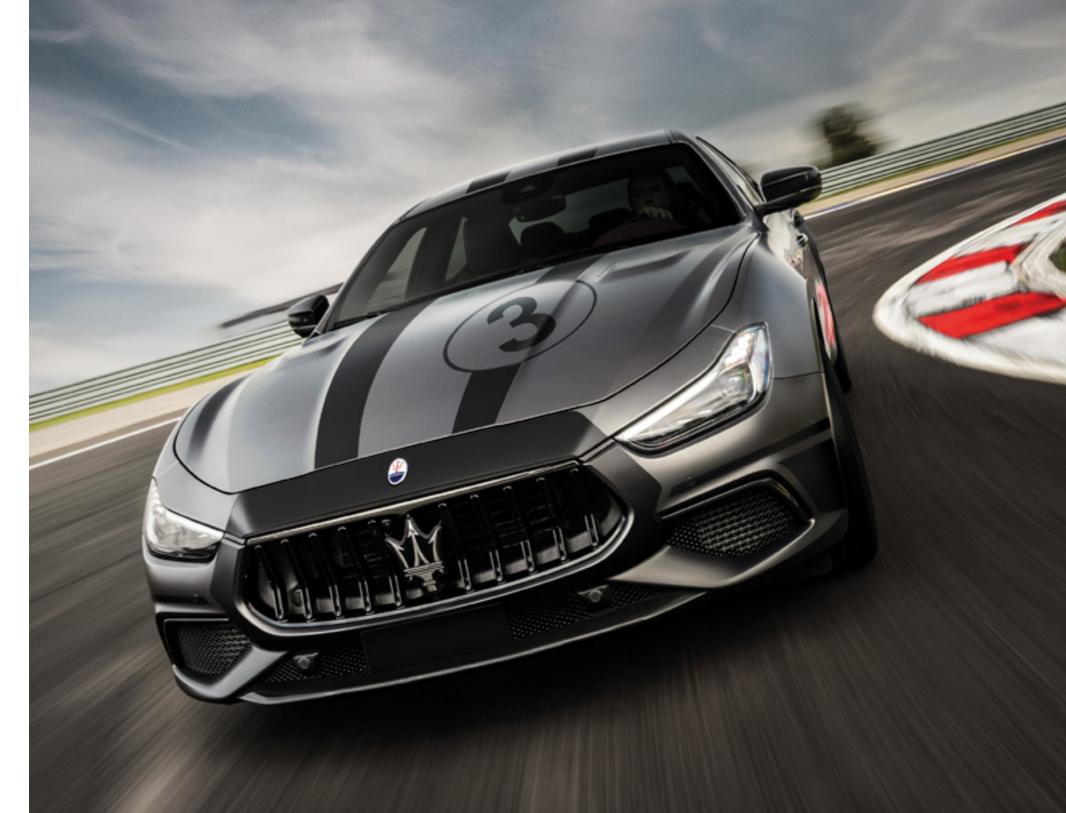

#### The fastest, the finest. The powerful icon that is the Quattroporte takes luxury grand touring to unprecedented levels of performance. For those who belong in the fast lane of exclusivity. Imposing in its proportions, timeless in its design, and distinguished by its race-derived details over its elegant body. The Trofeo-specific elements such as high-gloss carbon fibre on the front, the rear and on the side air intakes, to the dark V8 exhaust pipes through the black side skirts, confront you with its fierce spirit within. The Quattroporte Trofeo is created for your grandest performance, reaching a maximum speed of 203mph, taking you from 0-160mph in just 4.2 seconds with its extraordinary V8 power of 580hp. 580<sub>HP</sub> **203**mph **4.2**sec **RWD** 538<sub>lb-ft</sub> **8V** Max power Max speed Acceleration Traction Max torque Engine layout