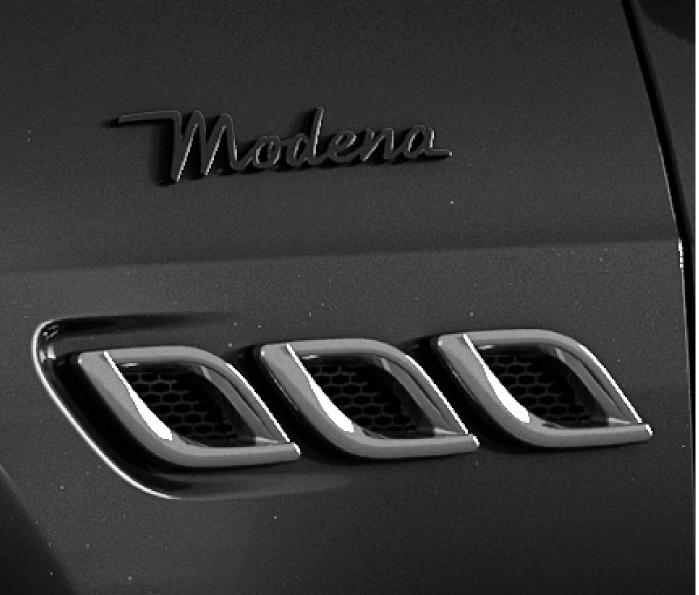

### Three new trims for a unique encounter

Three exclusive new trims have been introduced as part of the new 2022 Quattroporte Range. In terms of style, the new **GT, Modena and Trofeo** trims introduced a **new Maserati logo** on the bonnet and a **new specific badge for each trim version** placed just above the three iconic side air vents. At the rear, the traditional saetta logo has been replaced by a new Trident logo on the C-pillar, while a new Maserati script takes stage on the trunk.

#### Modena

Fast cars are a noble tradition in our hometown. The Modena trim intensifies your Quattroporte with a sharper sporting focus and dynamic style.