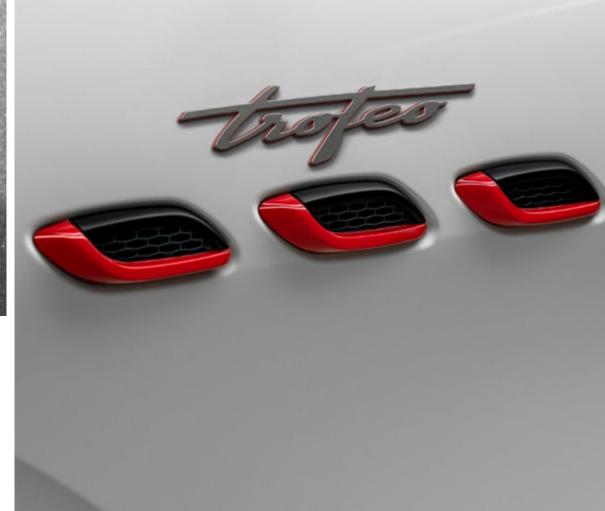

### ∣ Trofeo

Looks don't deceive. The powerful Trofeo-specific design elements constantly remind you that performance is a priority.

> 550<sub>HP</sub> Max power

**181**mph Max speed

**4.0**sec Acceleration

**V8** Engine layout **AWD** 

538<sub>lb-ft</sub> Traction Max torque

**Levante Trofeo-**The Art of Fast

**Levante Trofeo** - Side air vents and Trofeo Badge