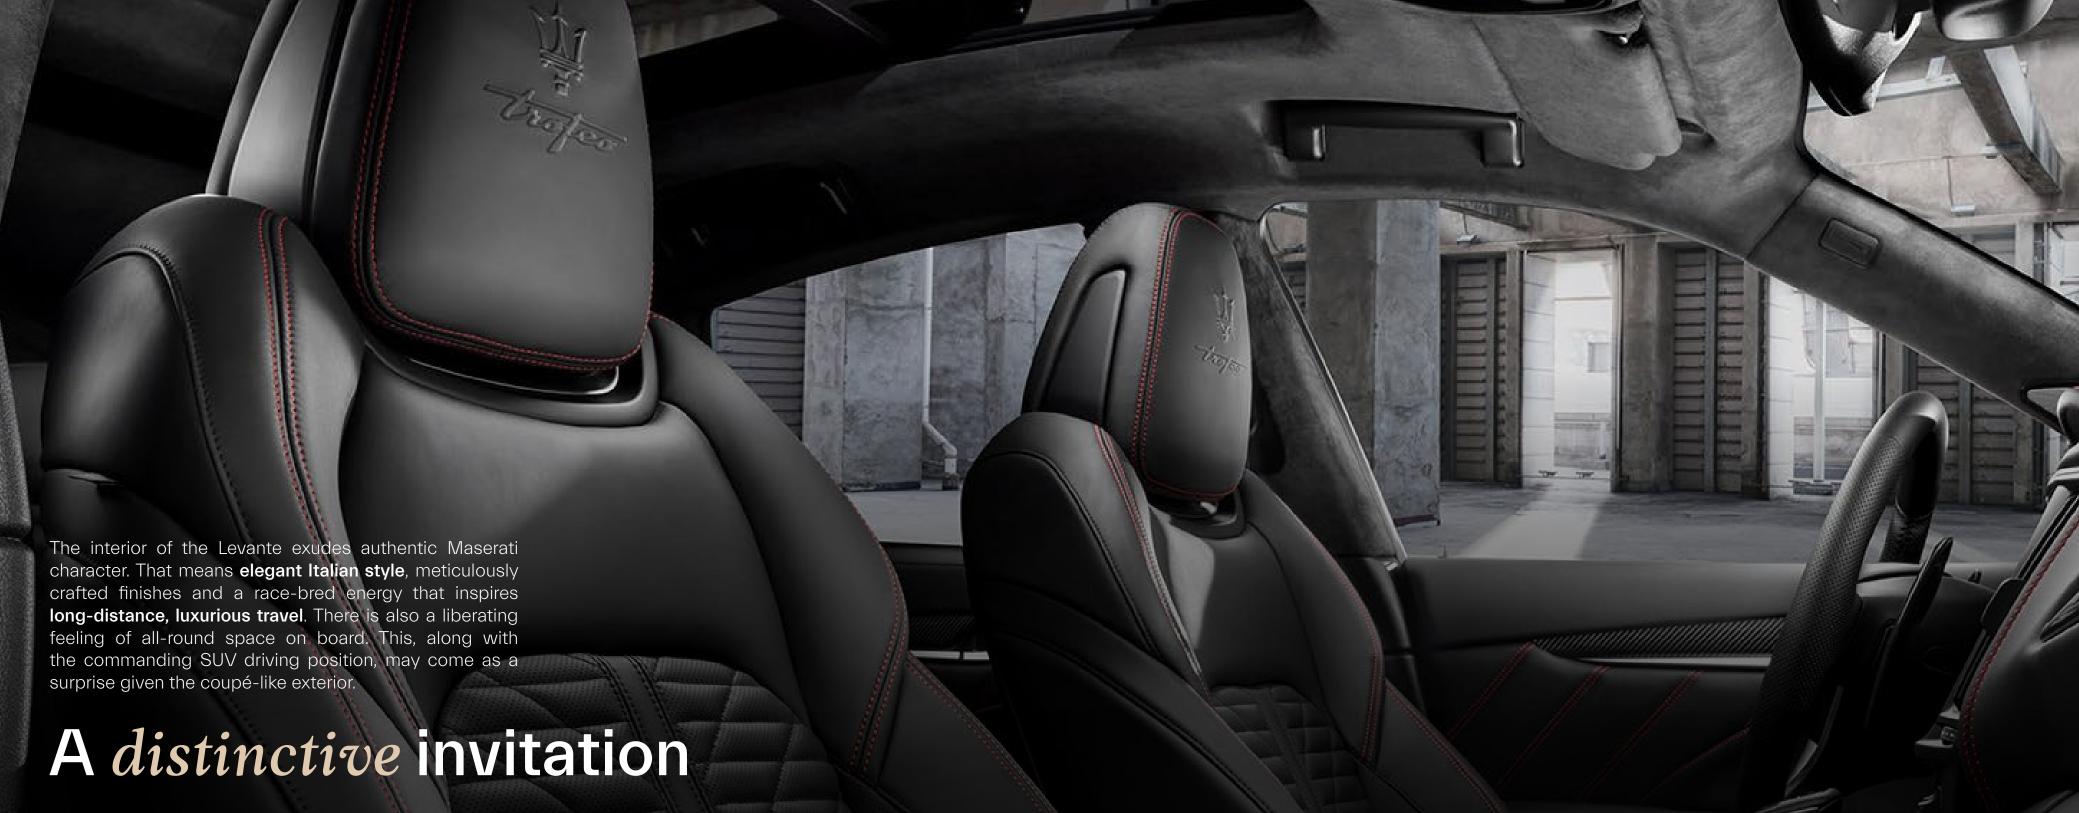

### **Enter the upper atmosphere:**

Take luxury to a higher level in the spacious cabin that exudes Maserati character all around. Signature Italian style combines with meticulously crafted finishes and the finest materials like natural silk upholstery by Ermenegildo Zegna: a Maserati exclusive. Interior highlights include Pieno Fiore Natural leather on the seats, standard with the Trofeo trim, hand-stitched leather on the dashboard side panels and other surfaces either in genuine wood or Black Piano trim.

The purposeful ambience of the cabin is another aspect that creates a strong point of difference for Maserati. Two lavish interior trims add to the appeal of this sanctuary for the driver, and further increase the options for personalization. The first one is the Matte carbon fiber weave, inspired by the Levante Trofeo with its host of exterior carbon fiber features, the 3D effect of the weave pattern adds to the dynamic credentials inside. The second one is the High-gloss metal weave: this stylish new trim is created by using metallic meshes, and is inspired by contemporary architecture; the elegant chevron weave pattern adds to the sporty feel of the cabin.