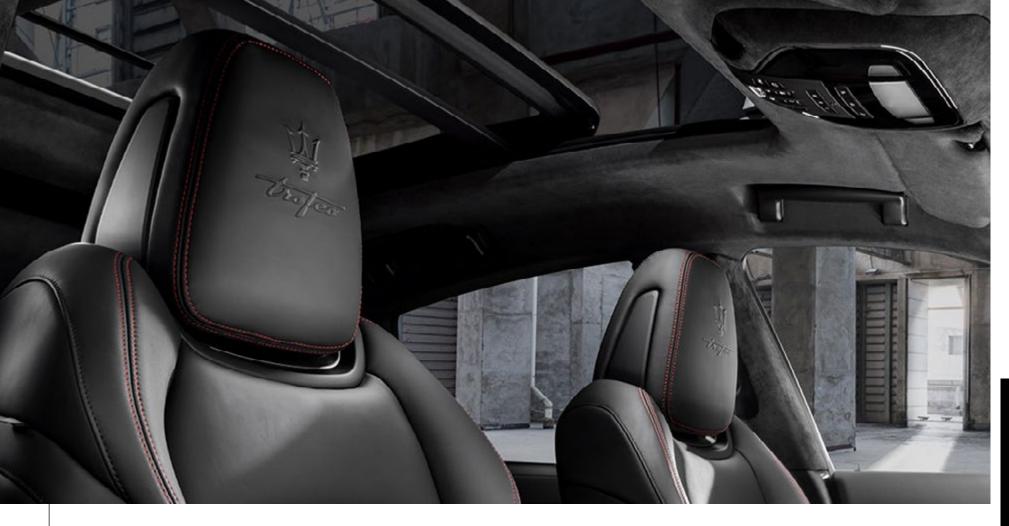

> 550<sub>HP</sub> Max power

**181**mph Max speed

**4.0**sec Acceleration

**V8** Engine layout **AWD** 

538<sub>lb-ft</sub> Traction Max torque

**Levante Trofeo-**The Art of Fast

**Levante Trofeo** - Side air vents and Trofeo Badge

Levante Trofeo - Headrest detail

Levante Trofeo - Grille

High-Powered Luxury

### **Enter the upper atmosphere:**

Take luxury to a higher level in the spacious cabin that exudes Maserati character all around. Signature Italian style combines with meticulously crafted finishes and the finest materials like natural silk upholstery by Ermenegildo Zegna: a Maserati exclusive. Interior highlights include Pieno Fiore Natural leather on the seats, standard with the Trofeo trim, hand-stitched leather on the dashboard side panels and other surfaces either in genuine wood or Black Piano trim.