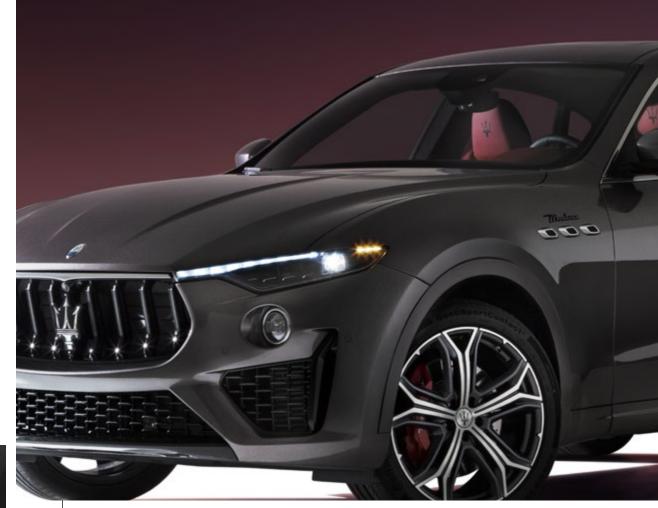

# The Maserati of SUVs

# Force of Nature

Maserati has a history of naming its cars after the world's most famous winds. It started in 1963 with the legendary Mistral. Then came the Ghibli, the Bora and the Khamsin. And in 2016 the Levante joined the illustrious Maserati range. The wind that bears its name blows across the Mediterranean and can change from benign calm to gale force in an instant. The Maserati SUV has a similar nature, although its powerful forces always remain under perfect control. In true Maserati grand touring tradition, nothing can disturb your comfort – whatever the speed, whatever the distance. a new journey has begun – with the SUV that accepts no boundaries.

# Three new trims for a unique encounter

Three exclusive new trims have been introduced as part of the new 2022 Levante Range. In terms of style, the new **GT, Modena and Trofeo** trims introduced a **new Maserati logo** on the hood and a **new specific badge for each trim** placed just above the three iconic side air vents. At the rear, the traditional saetta logo has been replaced by a new Trident logo on the C-pillar, while a new Maserati script takes stage on the trunk.

# Marilena

**Levante** - *Side air vents and Modena Badge* 

Levante - Headrest detail

Levante - Grille