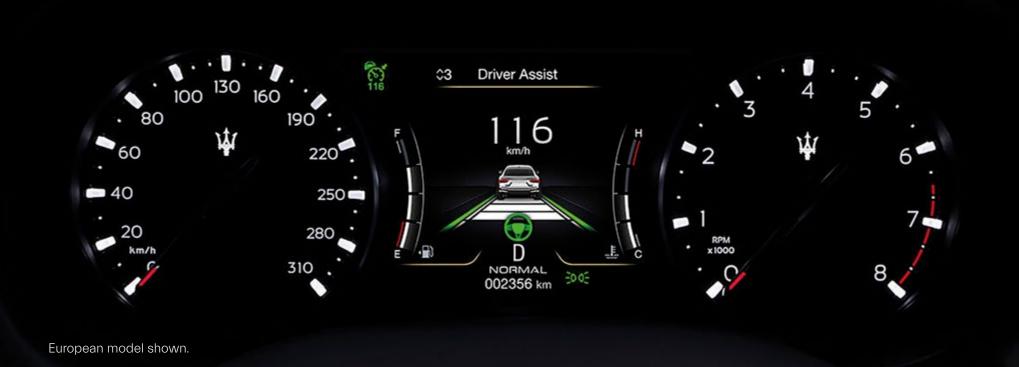

# Advanced Driving Assistance System

The Levante is equipped with a comprehensive range of Level 2 Advanced Driving Assistance Systems, the highest level of autonomous driving currently permitted. It means even greater peace of mind in a variety of traffic conditions.

### **Highway Assist System (HAS)**

Ever imagined you could combine the virtues of Adaptive Cruise Control with the Lane Keeping Assist? The Highway Assist System (HAS) is a level 2 autonomous driving system, designed to help you steer, accelerate, brake and keep your vehicle in its lane, especially when you're driving on highways or limited access freeways.