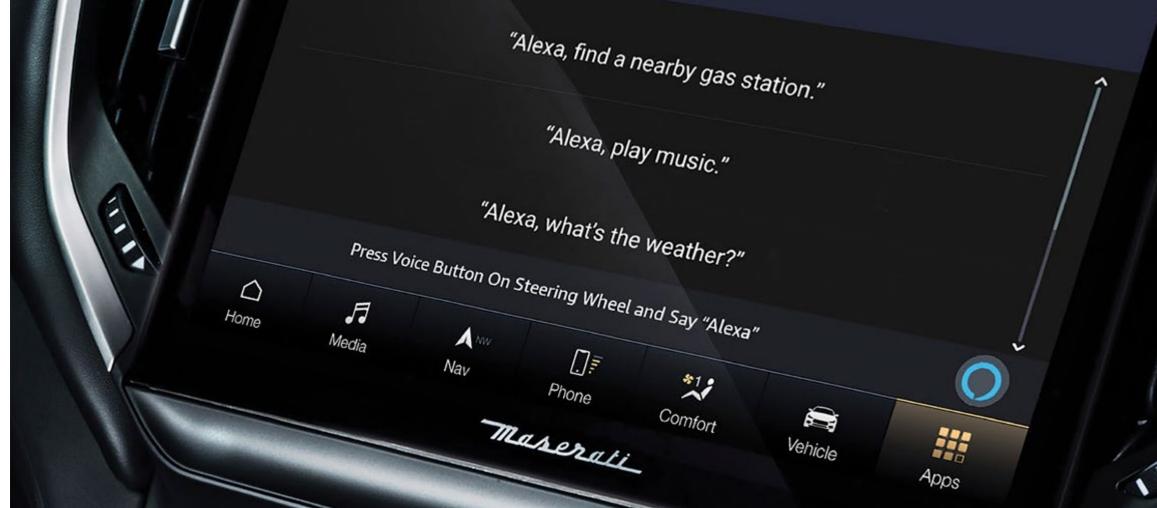

### **Amazon Alexa:**

Alexa can help you play music, get directions, place calls, check the calendar, play audiobooks, control your smart home from the vehicle, and more, with just your voice – so you can keep your hands on the wheel and eyes on the road.

### Home to Vehicle:

You can use Maserati Connect skill for Alexa, as well as the Google Assistant action, to interact from home with the vehicle. The service enables to ask about the vehicle status, and send a destination to the vehicle's navigation system (Send & Go).