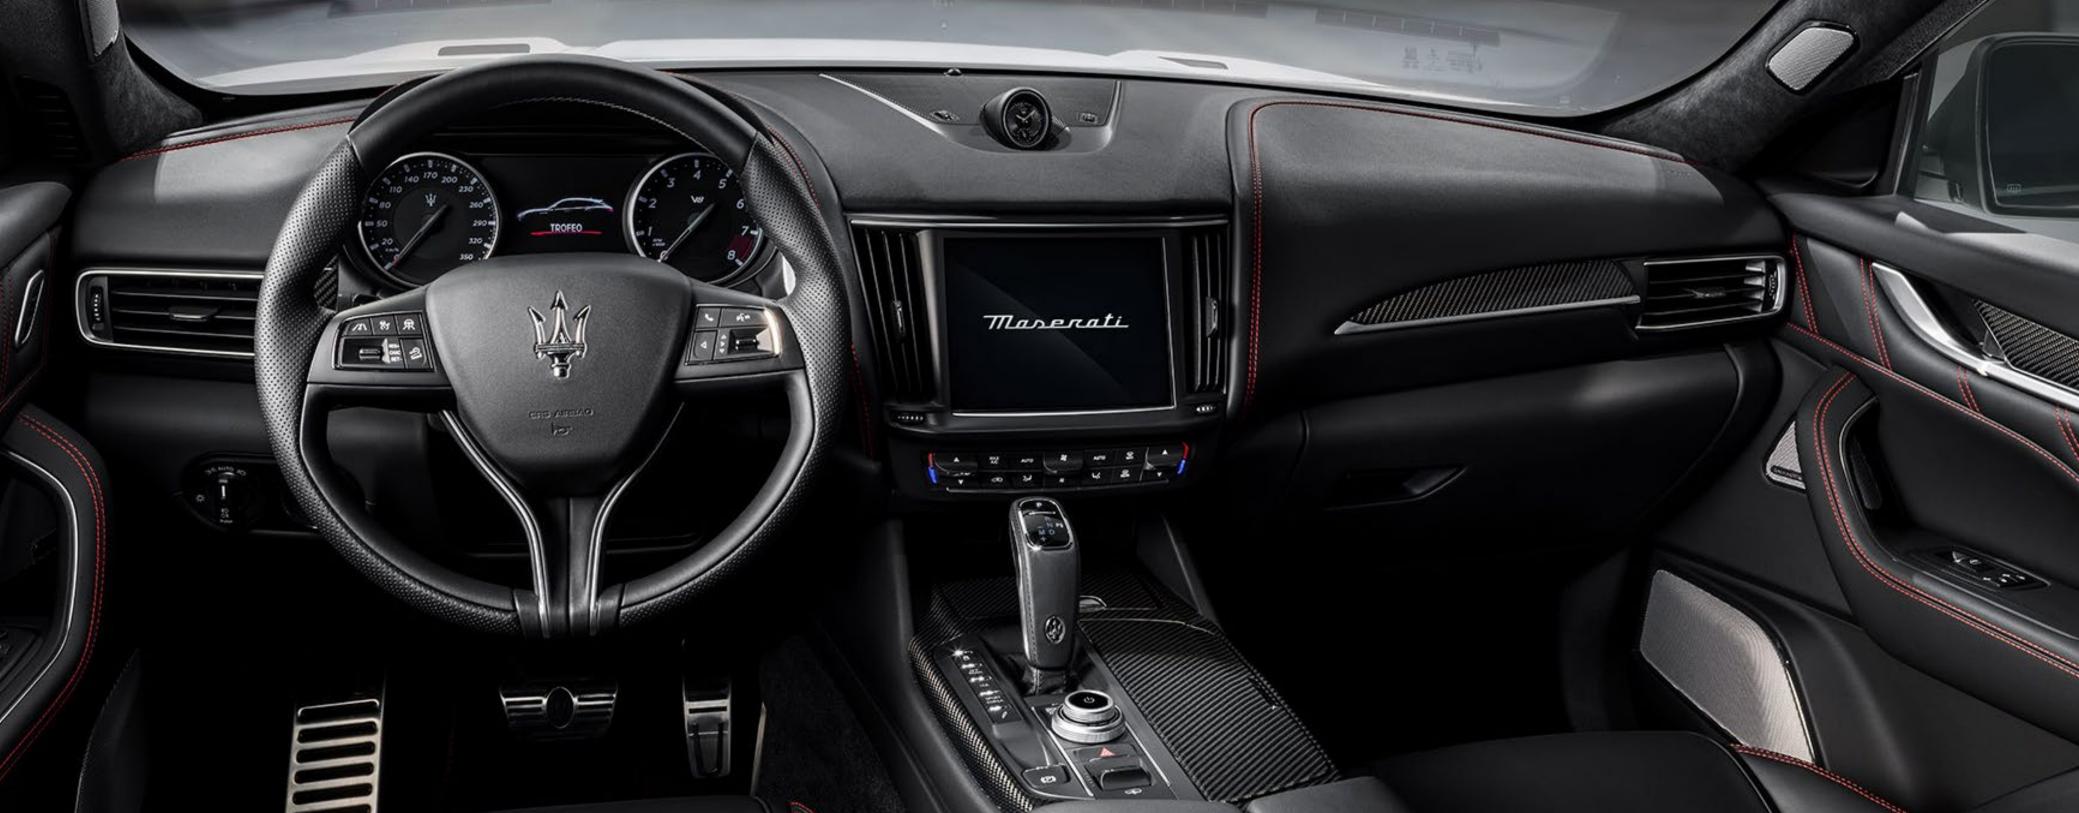

### MIA (Maserati Intelligent Assistant):

Powered by Android Automotive OS, the new generation MIA offers an innovative and personalized user experience. The frameless HD touch screen with a ratio of 16:10 carries a new graphic interface. The display features an elegant, curved glass edge: a first in automotive design of its kind.

### **Enter the upper atmosphere:**

Take luxury to a higher level in the spacious cabin that exudes Maserati character all around. Signature Italian style combines with meticulously crafted finishes and the finest materials like natural silk upholstery by Ermenegildo Zegna: a Maserati exclusive. Interior highlights include Pieno Fiore Natural leather on the seats, standard with the Trofeo trim, hand-stitched leather on the dashboard side panels and other surfaces either in genuine wood or Black Piano trim.

The purposeful ambience of the cabin is another aspect that creates a strong point of difference for Maserati. Two lavish interior trims add to the appeal of this sanctuary for the driver, and further increase the options for personalization. The first one is the Matte carbon fiber weave, inspired by the Levante Trofeo with its host of exterior carbon fiber features, the 3D effect of the weave pattern adds to the dynamic credentials inside. The second one is the High-gloss metal weave: this stylish new trim is created by using metallic meshes, and is inspired by contemporary architecture; the elegant chevron weave pattern adds to the sporty feel of the cabin.