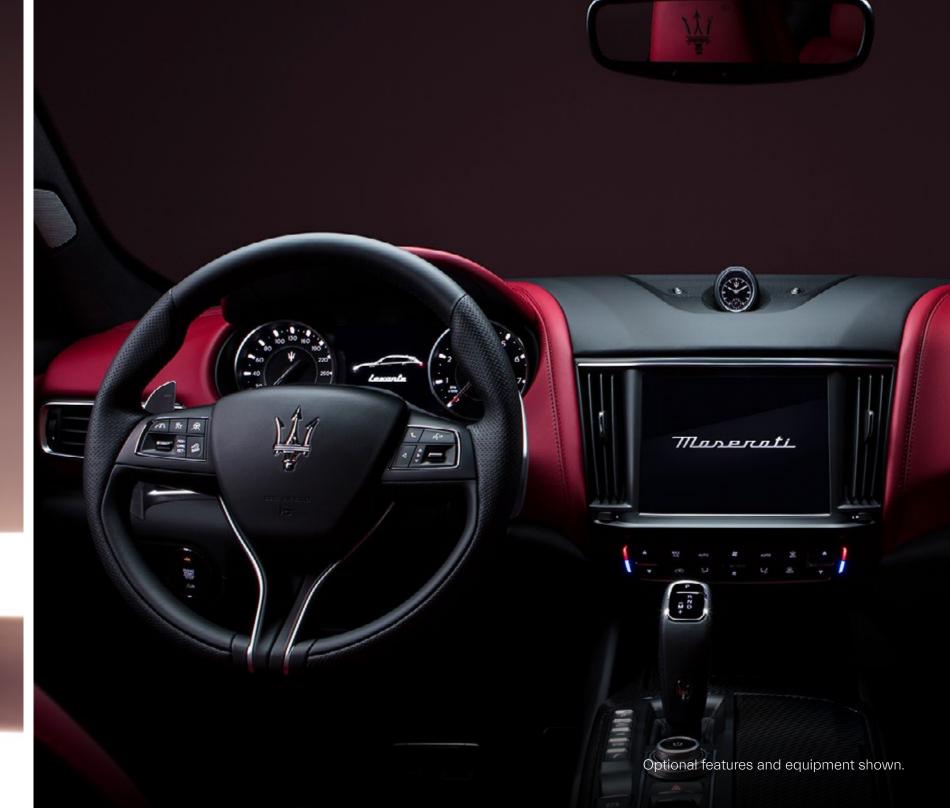

### **Enter the upper atmosphere:**

Take luxury to a higher level in the spacious cabin that exudes Maserati character all around. Signature Italian style combines with meticulously crafted finishes and the finest materials like natural silk upholstery by Ermenegildo Zegna: a Maserati exclusive. Interior highlights include Pieno Fiore Natural leather on the seats, standard with the Trofeo trim, hand-stitched leather on the dashboard side panels and other surfaces either in genuine wood or Black Piano trim.

The purposeful ambience of the cabin is another aspect that creates a strong point of difference for Maserati. Two lavish interior trims add to the appeal of this sanctuary for the driver, and further increase the options for personalization. The first one is the Matte carbon fiber weave, inspired by the Levante Trofeo with its host of exterior carbon fiber features, the 3D effect of the weave pattern adds to the dynamic credentials inside. The second one is the High-gloss metal weave: this stylish new trim is created by using metallic meshes, and is inspired by contemporary architecture; the elegant chevron weave pattern adds to the sporty feel of the cabin.