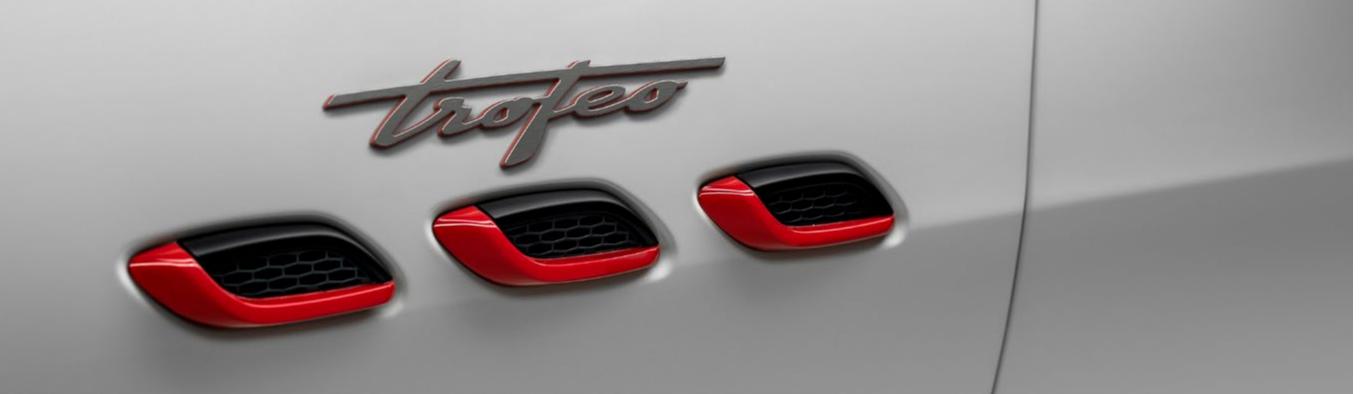

### ∣ Trofeo

Looks don't deceive. The powerful Trofeo-specific design elements constantly remind you that performance is a priority.

> 550<sub>HP</sub> Max power

**181**mph Max speed

**4.0**sec Acceleration

**V8** Engine layout **AWD** 

538<sub>lb-ft</sub> Traction Max torque

**Levante Trofeo-**The Art of Fast

**Levante Trofeo** - Side air vents and Trofeo Badge

Levante Trofeo - Headrest detail

Levante Trofeo - Grille

High-Powered Luxury