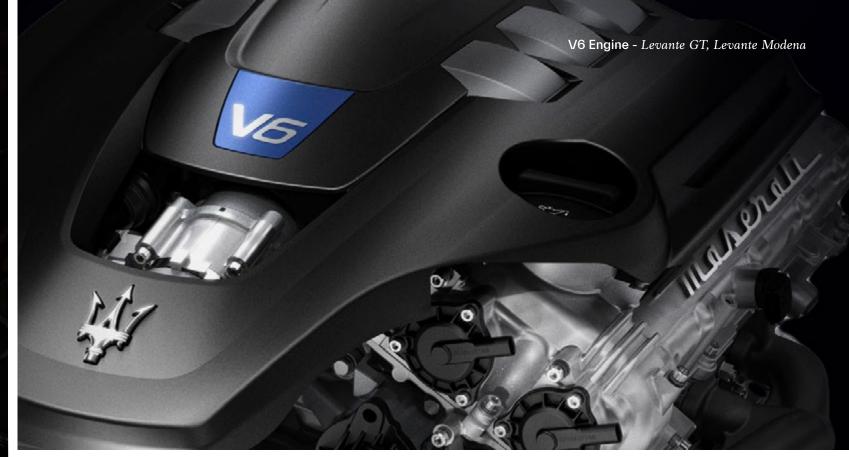

# The Levante Collection

|                       | Max power     | Top speed      | Acceleration   | Engine layout | Traction | Max torque                  |                         | Max power     | Top speed      | Acceleration   | Engine layout | Traction | Max torque           |
|-----------------------|---------------|----------------|----------------|---------------|----------|-----------------------------|-------------------------|---------------|----------------|----------------|---------------|----------|----------------------|
| Levante <b>GT</b>     | <b>345</b> HP | <b>156</b> mph | <b>5.8</b> sec | V6            | AWD      | 369 <sub>lb-ft</sub>        | Levante <b>Modena S</b> | <b>550</b> HP | <b>181</b> mph | <b>4.0</b> sec | V8            | AWD      | 538 <sub>lb-ft</sub> |
| Levante <b>Modena</b> | <b>424</b> HP | <b>164</b> mph | <b>5.0</b> sec | V6            | AWD      | <b>428</b> <sub>lb-ft</sub> | Levante <b>Trofeo</b>   | <b>580</b> HP | <b>187</b> mph | <b>3.8</b> sec | V8            | AWD      | 538 <sub>lb-ft</sub> |

# **Levante-**The Maserati of SUVs

In true Maserati grand touring tradition, the Levante offers everything you would expect of a Maserati - from snarling responsiveness to effortless long-distance refinement. At the same time, its dramatic SUV proportions are balanced with graceful lines and muscular forms that convey its dynamic purpose. From the chassis with a very low center of gravity as you glide through your top speeds, to the perfectly balanced weight distribution, through its sharp aerodynamic body. The ultimate combination of leading on-road performance and offroad capabilities.