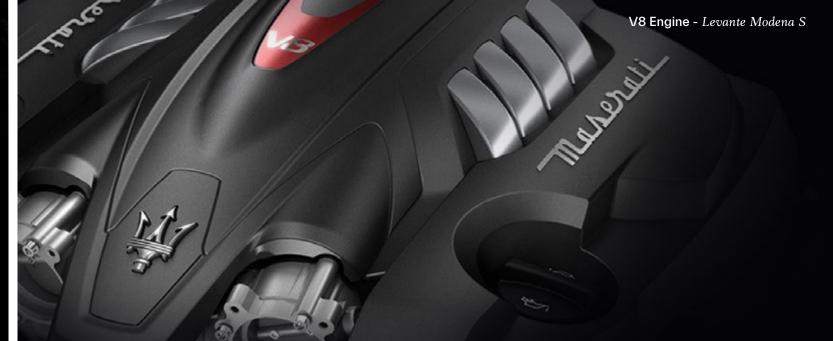

# The Levante Collection

|                       | Max power     | Top speed      | Acceleration   | Engine layout | Traction | Max torque                  |                         | Max power     | Top speed      | Acceleration   | Engine layout | Traction | Max torque           |
|-----------------------|---------------|----------------|----------------|---------------|----------|-----------------------------|-------------------------|---------------|----------------|----------------|---------------|----------|----------------------|
| Levante <b>GT</b>     | <b>345</b> HP | <b>156</b> mph | <b>5.8</b> sec | V6            | AWD      | 369 <sub>lb-ft</sub>        | Levante <b>Modena S</b> | <b>550</b> HP | <b>181</b> mph | <b>4.0</b> sec | V8            | AWD      | 538 <sub>lb-ft</sub> |
| Levante <b>Modena</b> | <b>424</b> HP | <b>164</b> mph | <b>5.0</b> sec | V6            | AWD      | <b>428</b> <sub>lb-ft</sub> | Levante <b>Trofeo</b>   | <b>580</b> HP | <b>187</b> mph | <b>3.8</b> sec | V8            | AWD      | 538 <sub>lb-ft</sub> |

# **Levante-**The Maserati of SUVs

In true Maserati grand touring tradition, the Levante offers everything you would expect of a Maserati - from snarling responsiveness to effortless long-distance refinement. At the same time, its dramatic SUV proportions are balanced with graceful lines and muscular forms that convey its dynamic purpose. From the chassis with a very low center of gravity as you glide through your top speeds, to the perfectly balanced weight distribution, through its sharp aerodynamic body. The ultimate combination of leading on-road performance and offroad capabilities.