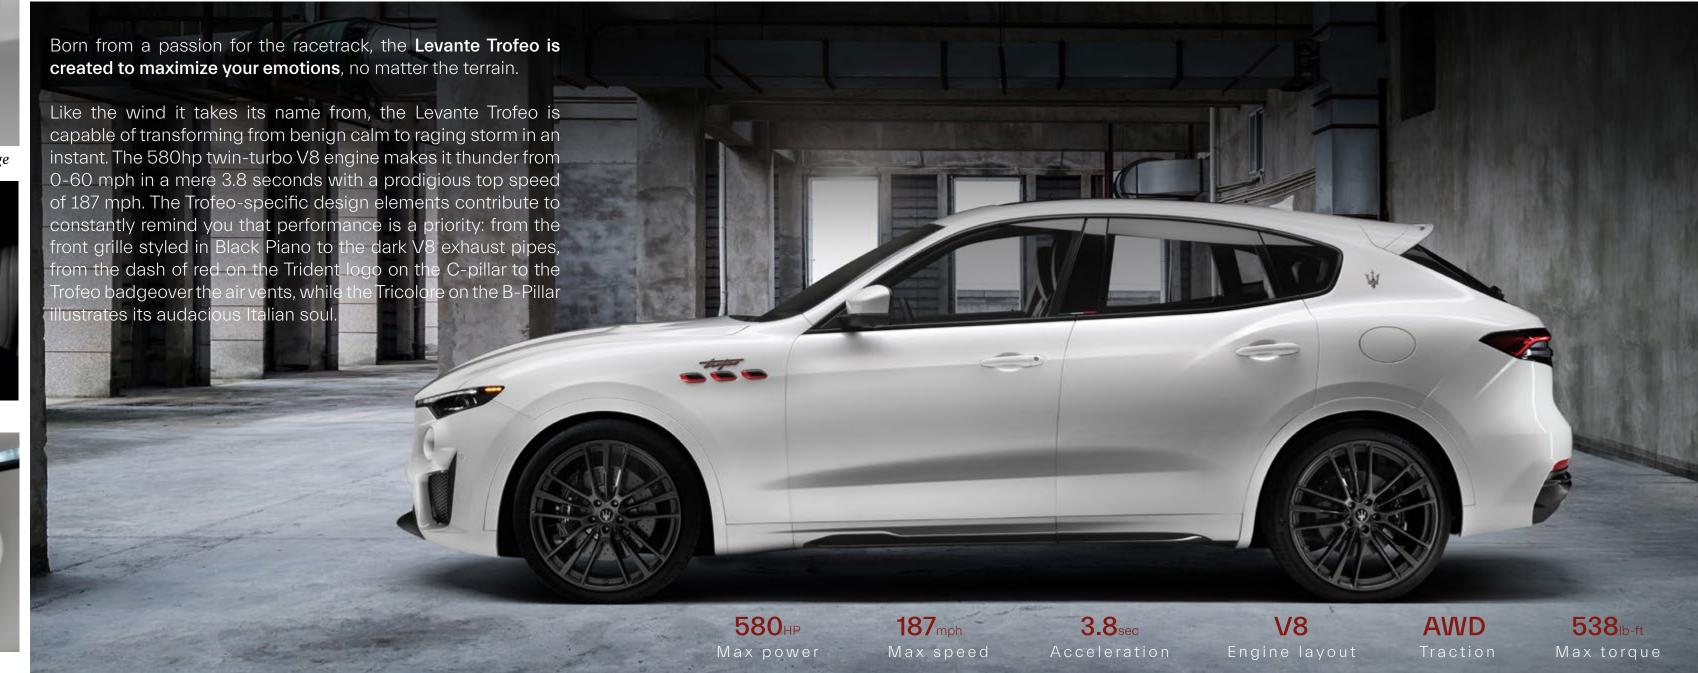

### ∣ Trofeo

Looks don't deceive. The powerful Trofeo-specific design elements constantly remind you that performance is a priority.

> 550<sub>HP</sub> Max power

**181**mph Max speed

**4.0**sec Acceleration

**V8** Engine layout **AWD** 

538<sub>lb-ft</sub> Traction Max torque

**Levante Trofeo-**The Art of Fast

**Levante Trofeo** - Side air vents and Trofeo Badge