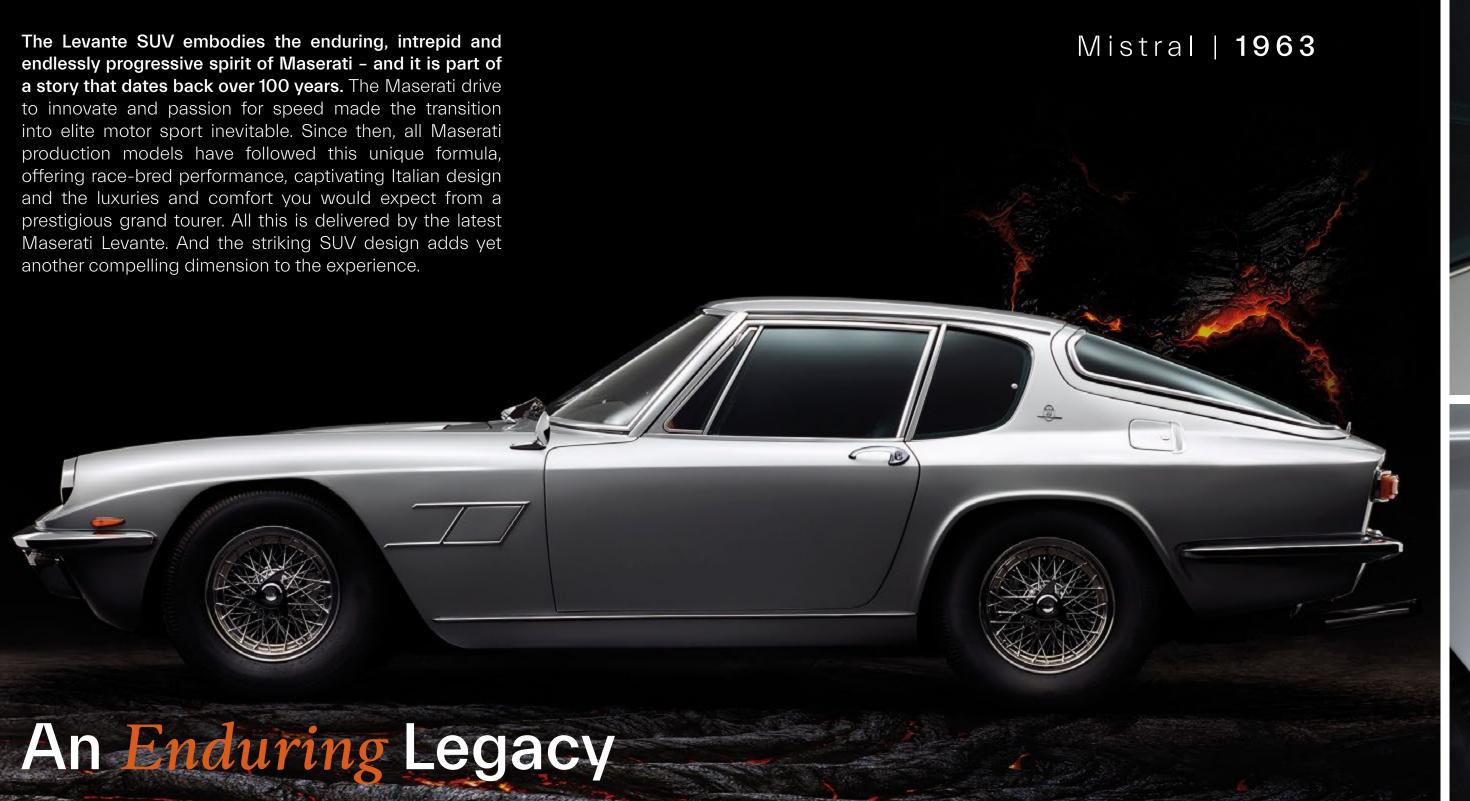

# Force of Nature

Maserati has a history of naming its cars after the world's most famous winds. It started in 1963 with the legendary Mistral. Then came the Ghibli, the Bora and the Khamsin. And in 2016 the Levante joined the illustrious Maserati range. The wind that bears its name blows across the Mediterranean and can change from benign calm to gale force in an instant. The Maserati SUV has a similar nature, although its powerful forces always remain under perfect control. In true Maserati grand touring tradition, nothing can disturb your comfort – whatever the speed, whatever the distance. a new journey has begun – with the SUV that accepts no boundaries.