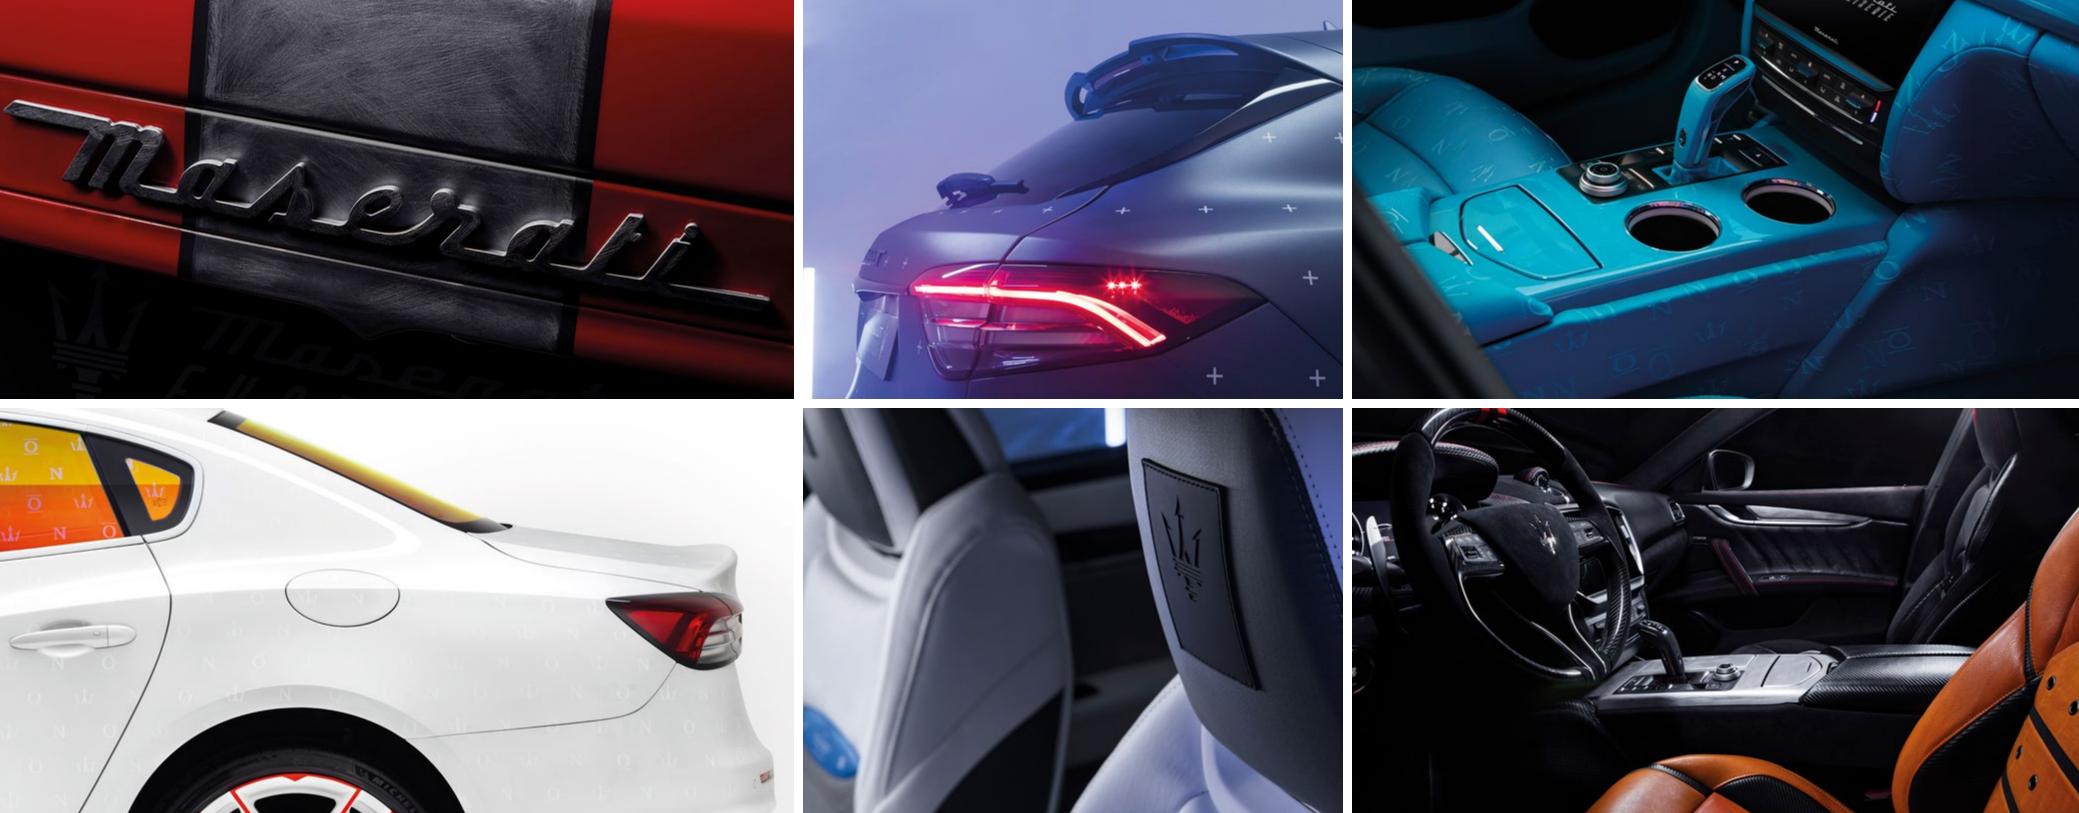

# Marilena

**Levante** - *Side air vents and Modena Badge* 

Levante - Headrest detail

Levante - Grille

> 550<sub>HP</sub> Max power

**181**mph Max speed

**4.0**sec Acceleration

**V8** Engine layout **AWD** 

538<sub>lb-ft</sub> Traction Max torque

**Levante Trofeo-**The Art of Fast

**Levante Trofeo** - Side air vents and Trofeo Badge

Levante Trofeo - Headrest detail

Levante Trofeo - Grille

High-Powered Luxury