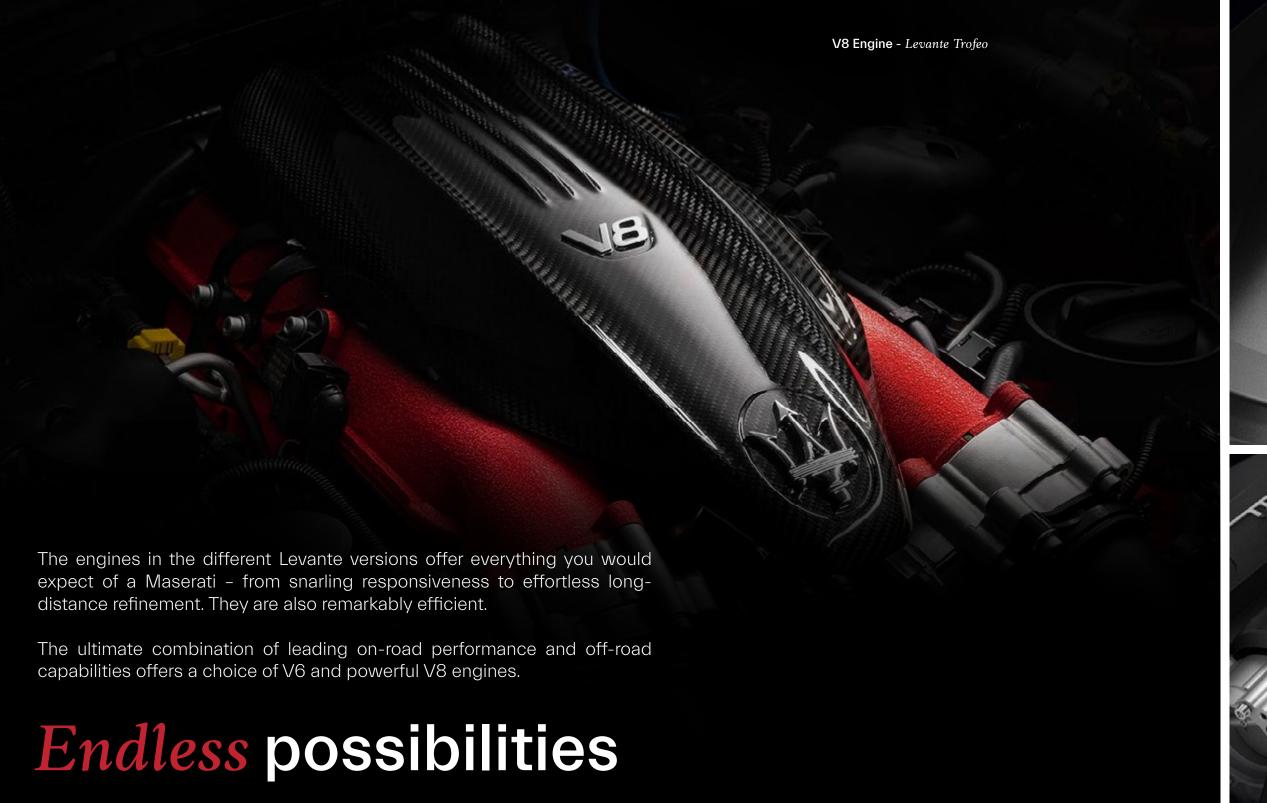

# The Levante Collection

|                       | Max power     | Top speed      | Acceleration   | Engine layout | Traction | Max torque                  |                         | Max power     | Top speed      | Acceleration   | Engine layout | Traction | Max torque           |
|-----------------------|---------------|----------------|----------------|---------------|----------|-----------------------------|-------------------------|---------------|----------------|----------------|---------------|----------|----------------------|
| Levante <b>GT</b>     | <b>345</b> HP | <b>156</b> mph | <b>5.8</b> sec | V6            | AWD      | 369 <sub>lb-ft</sub>        | Levante <b>Modena S</b> | <b>550</b> HP | <b>181</b> mph | <b>4.0</b> sec | V8            | AWD      | 538 <sub>lb-ft</sub> |
| Levante <b>Modena</b> | <b>424</b> HP | <b>164</b> mph | <b>5.0</b> sec | V6            | AWD      | <b>428</b> <sub>lb-ft</sub> | Levante <b>Trofeo</b>   | <b>580</b> HP | <b>187</b> mph | <b>3.8</b> sec | V8            | AWD      | 538 <sub>lb-ft</sub> |

# **Levante-**The Maserati of SUVs

In true Maserati grand touring tradition, the Levante offers everything you would expect of a Maserati - from snarling responsiveness to effortless long-distance refinement. At the same time, its dramatic SUV proportions are balanced with graceful lines and muscular forms that convey its dynamic purpose. From the chassis with a very low center of gravity as you glide through your top speeds, to the perfectly balanced weight distribution, through its sharp aerodynamic body. The ultimate combination of leading on-road performance and offroad capabilities.