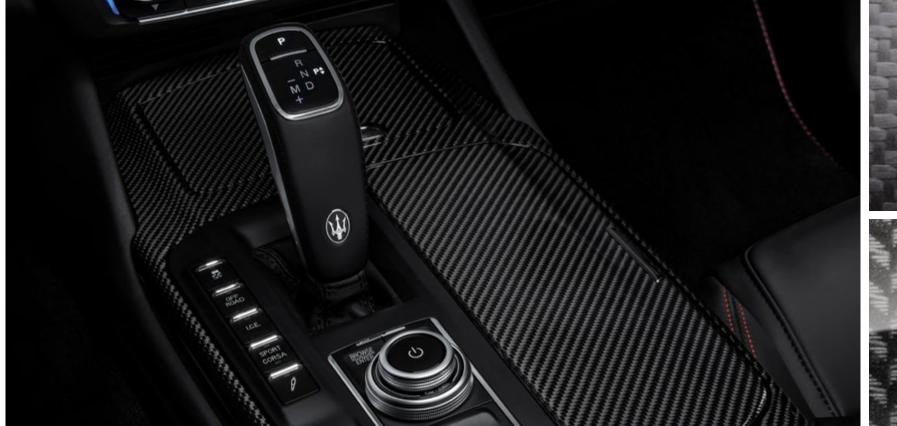

### ZF eight-speed automatic transmission:

The sophisticated ZF eight-speed automatic transmission delivers improved comfort, faster gear shifting, better fuel consumption and increased refinement. Five driving modes are available: Normal, Sport, Off-Road, Increased Control & Efficiency (I.C.E.) and, exclusively for the Levante Trofeo, Corsa Mode.

The purposeful ambience of the cabin is another aspect that creates a strong point of difference for Maserati. Two lavish interior trims add to the appeal of this sanctuary for the driver, and further increase the options for personalization. The first one is the Matte carbon fiber weave, inspired by the Levante Trofeo with its host of exterior carbon fiber features, the 3D effect of the weave pattern adds to the dynamic credentials inside. The second one is the High-gloss metal weave: this stylish new trim is created by using metallic meshes, and is inspired by contemporary architecture; the elegant chevron weave pattern adds to the sporty feel of the cabin.