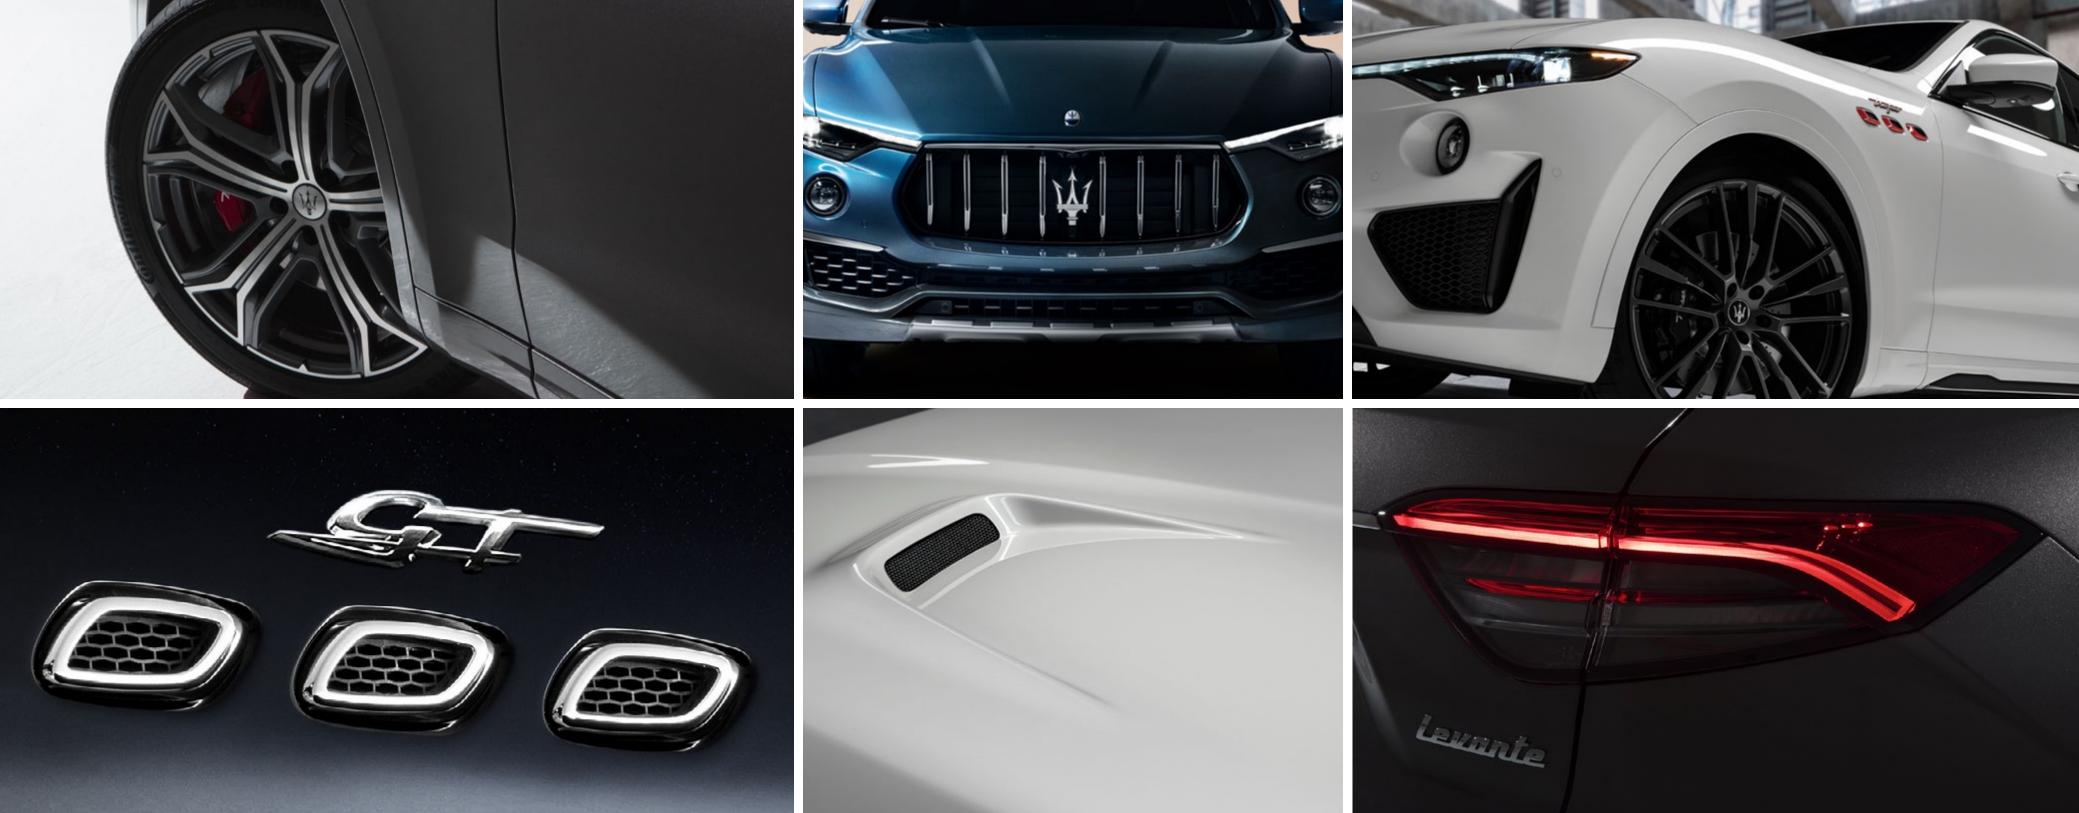

# Marilena

**Levante** - *Side air vents and Modena Badge* 

Levante - Headrest detail

Levante - Grille

> 550<sub>HP</sub> Max power

**181**mph Max speed

**4.0**sec Acceleration

**V8** Engine layout **AWD** 

538<sub>lb-ft</sub> Traction Max torque

**Levante Trofeo-**The Art of Fast

**Levante Trofeo** - Side air vents and Trofeo Badge

Levante Trofeo - Headrest detail

Levante Trofeo - Grille

High-Powered Luxury