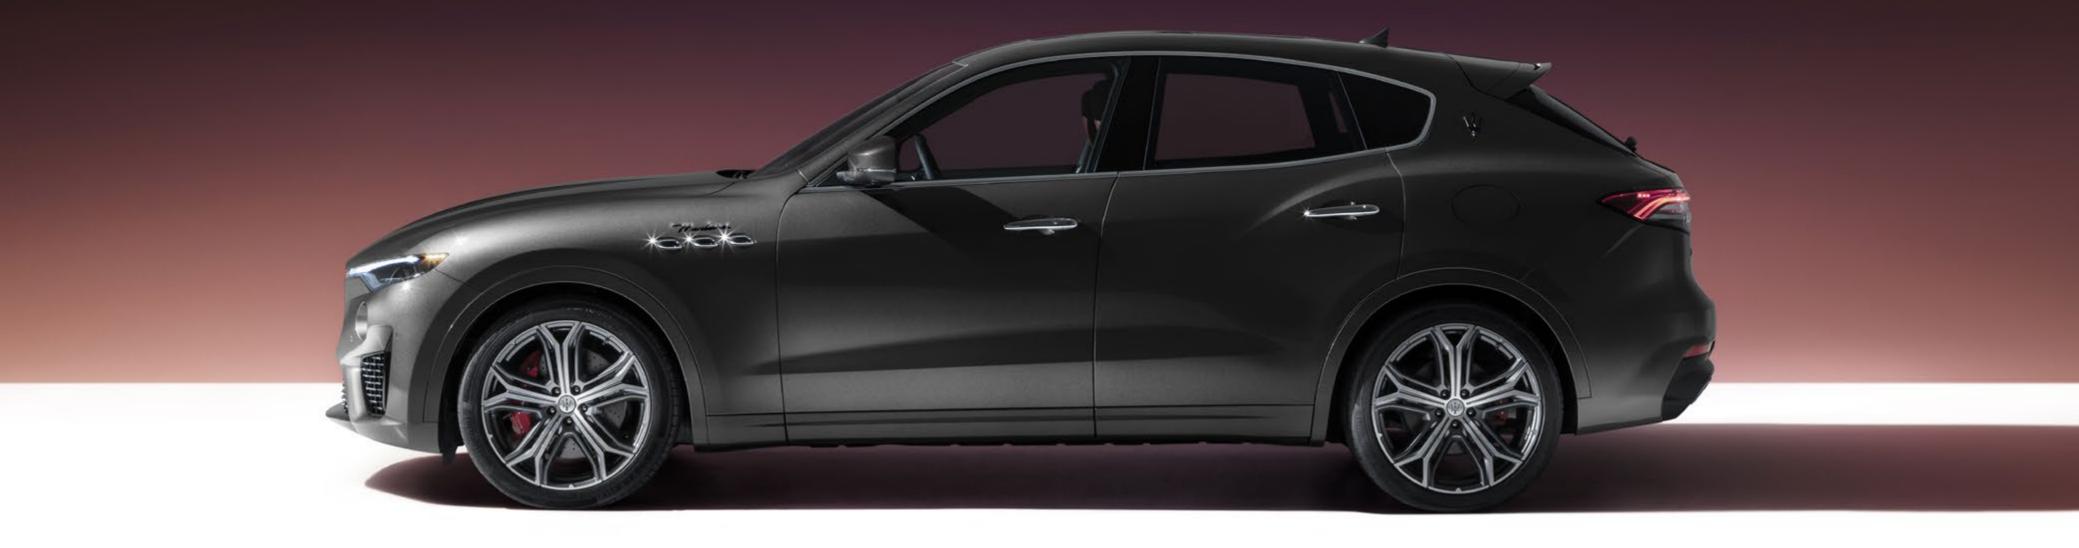

# Force of Nature

Maserati has a history of naming its cars after the world's most famous winds. It started in 1963 with the legendary Mistral. Then came the Ghibli, the Bora and the Khamsin. And in 2016 the Levante joined the illustrious Maserati range. The wind that bears its name blows across the Mediterranean and can change from benign calm to gale force in an instant. The Maserati SUV has a similar nature, although its powerful forces always remain under perfect control. In true Maserati grand touring tradition, nothing can disturb your comfort – whatever the speed, whatever the distance. a new journey has begun – with the SUV that accepts no boundaries.

# **Levante-**The Maserati of SUVs

In true Maserati grand touring tradition, the Levante offers everything you would expect of a Maserati - from snarling responsiveness to effortless long-distance refinement. At the same time, its dramatic SUV proportions are balanced with graceful lines and muscular forms that convey its dynamic purpose. From the chassis with a very low center of gravity as you glide through your top speeds, to the perfectly balanced weight distribution, through its sharp aerodynamic body. The ultimate combination of leading on-road performance and offroad capabilities.