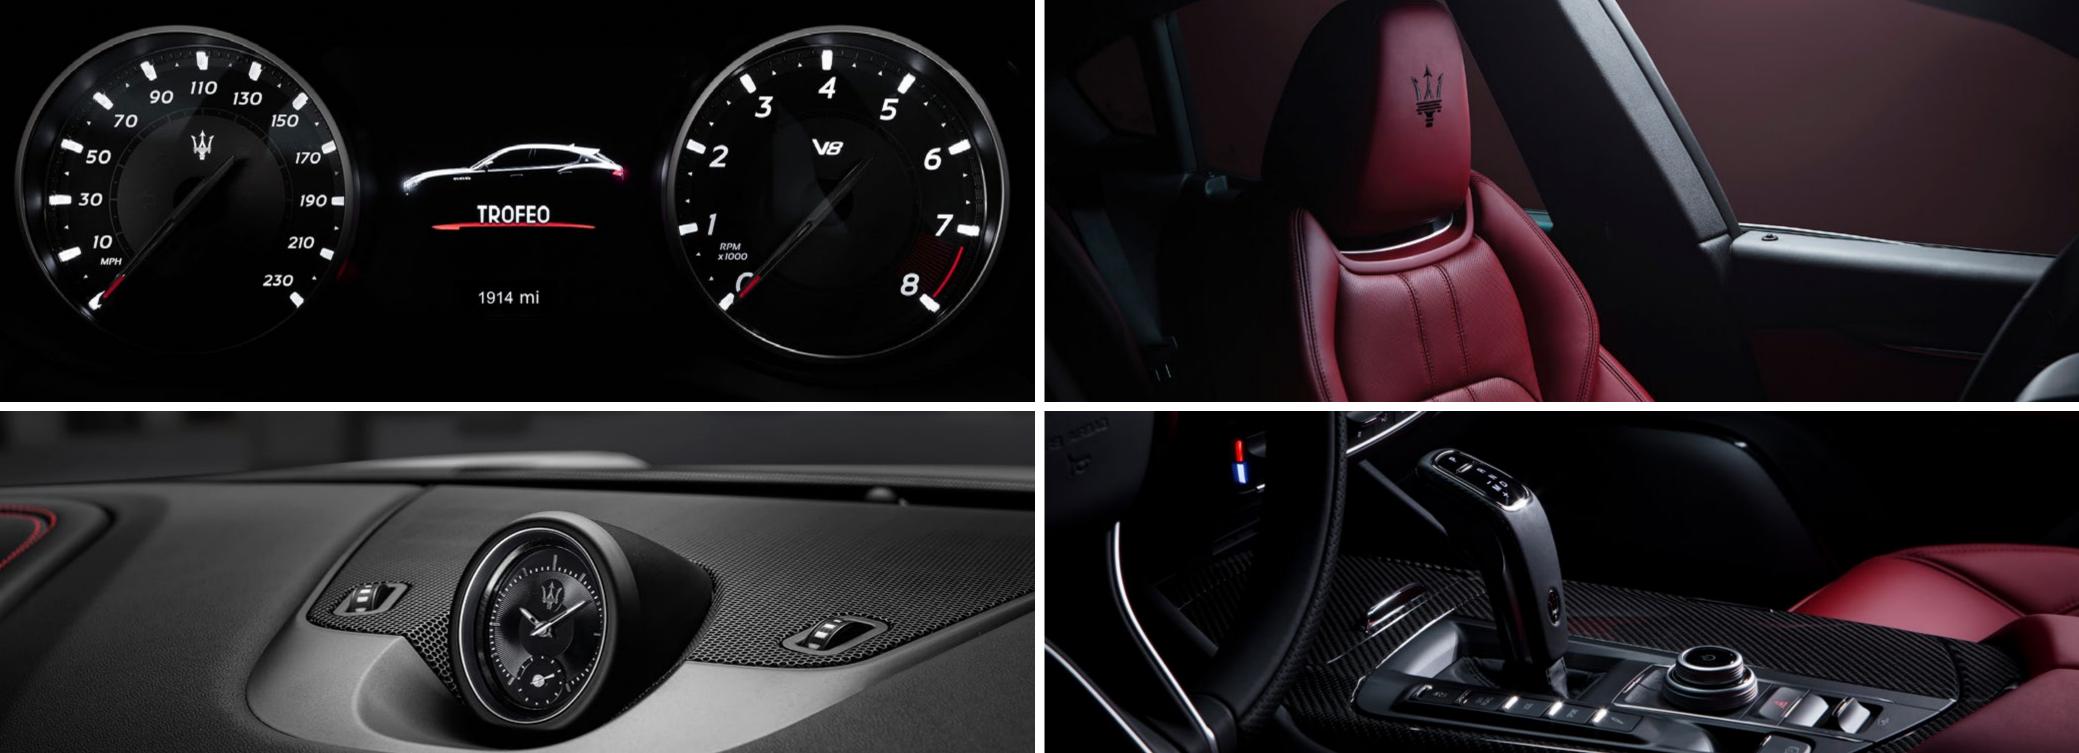

> 550<sub>HP</sub> Max power

**181**mph Max speed

**4.0**sec Acceleration

**V8** Engine layout **AWD** 

538<sub>lb-ft</sub> Traction Max torque

**Levante Trofeo-**The Art of Fast

**Levante Trofeo** - Side air vents and Trofeo Badge

### ZF eight-speed automatic transmission:

The sophisticated ZF eight-speed automatic transmission delivers improved comfort, faster gear shifting, better fuel consumption and increased refinement. Five driving modes are available: Normal, Sport, Off-Road, Increased Control & Efficiency (I.C.E.) and, exclusively for the Levante Trofeo, Corsa Mode.

### **Enter the upper atmosphere:**

Take luxury to a higher level in the spacious cabin that exudes Maserati character all around. Signature Italian style combines with meticulously crafted finishes and the finest materials like natural silk upholstery by Ermenegildo Zegna: a Maserati exclusive. Interior highlights include Pieno Fiore Natural leather on the seats, standard with the Trofeo trim, hand-stitched leather on the dashboard side panels and other surfaces either in genuine wood or Black Piano trim.