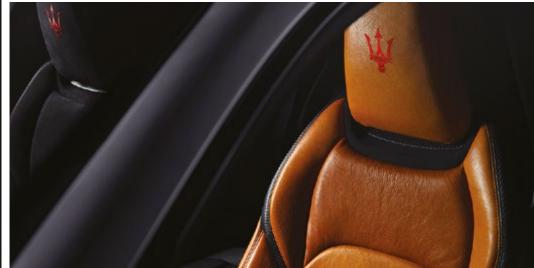

# Marilena

**Levante** - *Side air vents and Modena Badge* 

Levante - Headrest detail

Levante - Grille