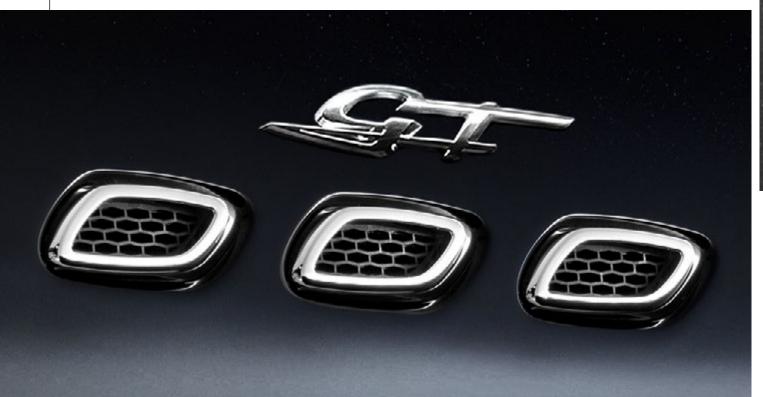

### GT

The GT trim elegantly underlines the original Maserati grand touring philosophy and embodies the Brand's more urban and contemporary spirit. The elegant details of this new trim gracefully illustrate what it means to travel in grand style with a Maserati Levante.

# Marilena

**Levante** - *Side air vents and Modena Badge* 

Levante - Headrest detail

Levante - Grille