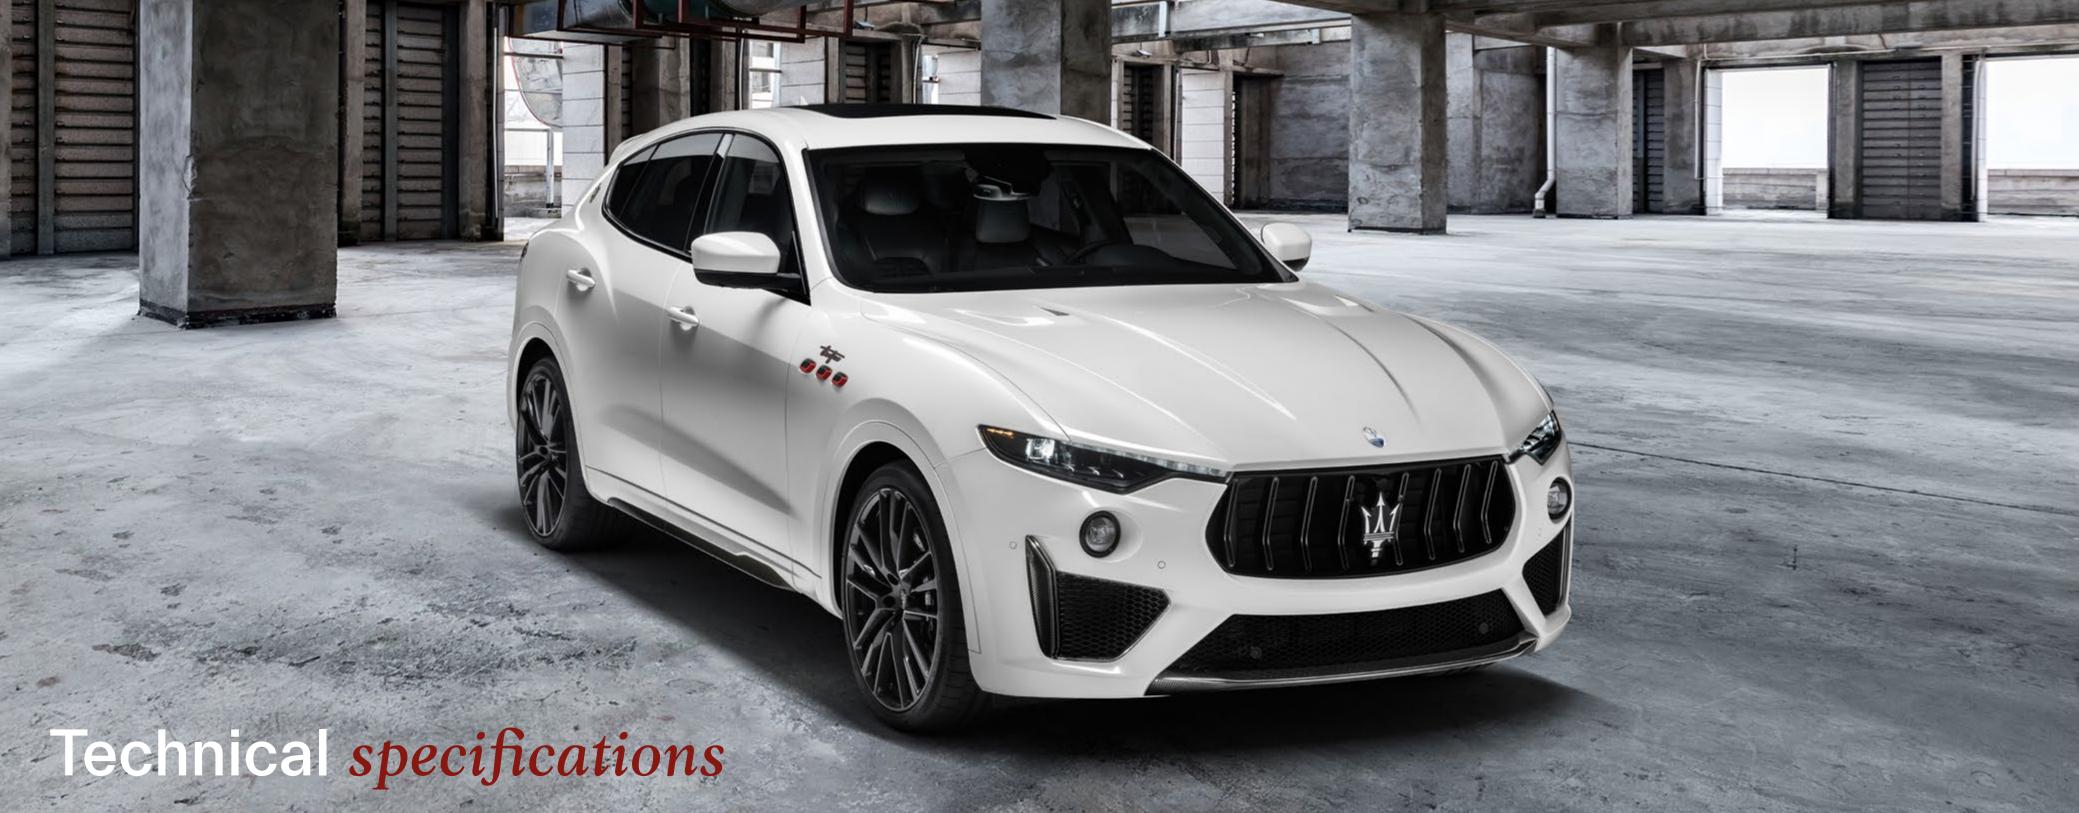

# The Levante Collection

|                       | Max power     | Top speed      | Acceleration   | Engine layout | Traction | Max torque                  |                         | Max power     | Top speed      | Acceleration   | Engine layout | Traction | Max torque           |
|-----------------------|---------------|----------------|----------------|---------------|----------|-----------------------------|-------------------------|---------------|----------------|----------------|---------------|----------|----------------------|
| Levante <b>GT</b>     | <b>345</b> HP | <b>156</b> mph | <b>5.8</b> sec | V6            | AWD      | 369 <sub>lb-ft</sub>        | Levante <b>Modena S</b> | <b>550</b> HP | <b>181</b> mph | <b>4.0</b> sec | V8            | AWD      | 538 <sub>lb-ft</sub> |
| Levante <b>Modena</b> | <b>424</b> HP | <b>164</b> mph | <b>5.0</b> sec | V6            | AWD      | <b>428</b> <sub>lb-ft</sub> | Levante <b>Trofeo</b>   | <b>580</b> HP | <b>187</b> mph | <b>3.8</b> sec | V8            | AWD      | 538 <sub>lb-ft</sub> |

### FUTURA

Dedicated to futurists, lovers of technology and new materials, people who embrace and encourage change with enthusiasm and energy. For people who know that the best is yet to come.

| DIMENSIONS AND WEIGHTS                          |
|-------------------------------------------------|
| Length                                          |
| Width (with side mirrors)                       |
| Width (without side mirrors)                    |
| Height (*)                                      |
| Wheelbase                                       |
| Turning circle                                  |
| Boot capacity                                   |
| Fuel tank capacity                              |
| Curb Weight                                     |
|                                                 |
| ENGINE                                          |
| Number of cylinders and layout                  |
| Displacement                                    |
| Bore                                            |
| Stroke                                          |
| Compression ratio                               |
| Max. power output                               |
| Engine speed at max. power output               |
| Peak torque                                     |
| Engine speed at peak torque                     |
| TRANSMISSION                                    |
| Transmission                                    |
|                                                 |
| PERFORMANCE                                     |
| Maximum speed                                   |
| Acceleration (0 - 60 mph)                       |
| Stopping distance (100 - 0 km/h)                |
| US Fuel Economy (city, highway, combined) (mpg) |

| LEVANTE GT        | LEVANTE MODENA    | LEVANTE MODENA S  | LEVANTE TROFEO     |  |  |  |
|-------------------|-------------------|-------------------|--------------------|--|--|--|
| 5005 mm           | 5005 mm           | 5020 mm           | 5020 mm            |  |  |  |
| 2158 mm           | 2158 mm           | 2158 mm           | 2158 mm            |  |  |  |
| 1981 mm           | 1981 mm           | 1981 mm           | 1981 mm            |  |  |  |
| 1693 mm           | 1693 mm           | 1698 mm           | 1698 mm            |  |  |  |
| 3004 mm           | 3004 mm           | 3004 mm           | 3004 mm            |  |  |  |
| _                 | _                 | 11700 mm          | 11700 mm           |  |  |  |
| 580 l             | 580               | 580               | 580 l              |  |  |  |
| 801               | 801               | 801               | 801                |  |  |  |
| 4650 lb           | 4650 lb           | 5070 lb           | 5070 lb            |  |  |  |
|                   |                   |                   | *Ride Heigh Normal |  |  |  |
| V6 60°            | V6 60°            | V8 90°            | V8 90°             |  |  |  |
| 3.0 L             | 3.0 L             | 3.8 L             | 3.8 L              |  |  |  |
| 86.5 mm           | 86.5 mm           | 86.5 mm           | 86.5 mm            |  |  |  |
| 84.5 mm           | 84.5 mm           | 80.8 mm           | 80.8 mm            |  |  |  |
| 9.7:1             | 9.7:1             | 9.44:1            | 9.44:1             |  |  |  |
| 345 HP            | 424 HP            | 550 HP            | 580 HP             |  |  |  |
| 5750 rpm          | 5750 rpm          | 6250 rpm          | 6750 rpm           |  |  |  |
| 369 lb-ft         | 428 lb-ft         | 538 lb-ft         | 538 lb-ft          |  |  |  |
| 1750 - 4750 rpm   | 2250 - 4750 rpm   | 2500 - 5000 rpm   | 2500 - 5000 rpm    |  |  |  |
| Automatic 8 gears | Automatic 8 gears | Automatic 8 gears | Automatic 8 gears  |  |  |  |
|                   |                   |                   |                    |  |  |  |
| 156 mph           | 164 mph           | 181 mph           | 187 mph            |  |  |  |
| 5.8 s             | 5.0 s             | 4.0 s             | 3.8 s              |  |  |  |
| 36 m              | 34.5 m            | 34.5 m            | 34.5 m             |  |  |  |
| 16/22/18          | 16/22/18          | 13/20/16          | 13/20/16           |  |  |  |