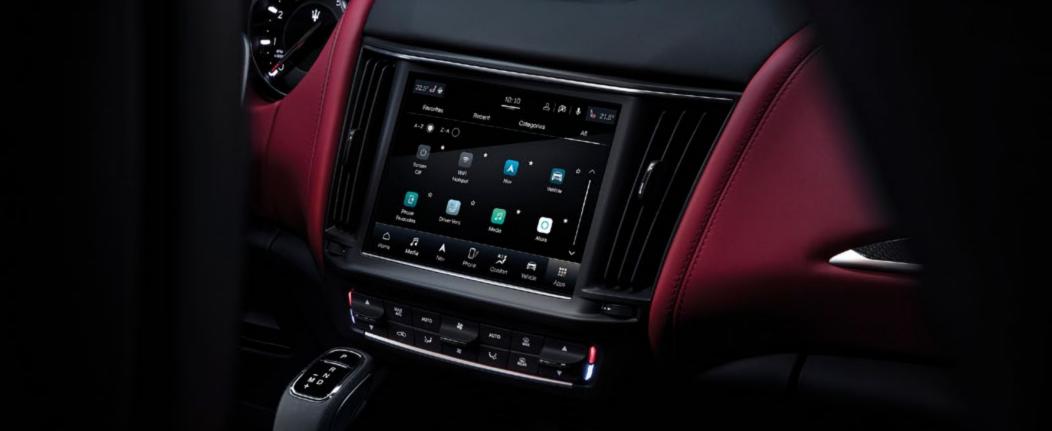

### MIA (Maserati Intelligent Assistant):

Powered by Android Automotive OS, the new generation MIA offers an innovative and personalized user experience. The frameless HD touch screen with a ratio of 16:10 carries a new graphic interface. The display features an elegant, curved glass edge: a first in automotive design of its kind.

# Your Maserati connected to you

Master the essence of performance, comfort and safety to transform every journey into a unique and thrilling experience. Intuitively and intrinsically linked from the app to the vehicle, Maserati Connect will seamlessly link your vehicle to your habits and needs, leaving you free to enjoy driving at its best.