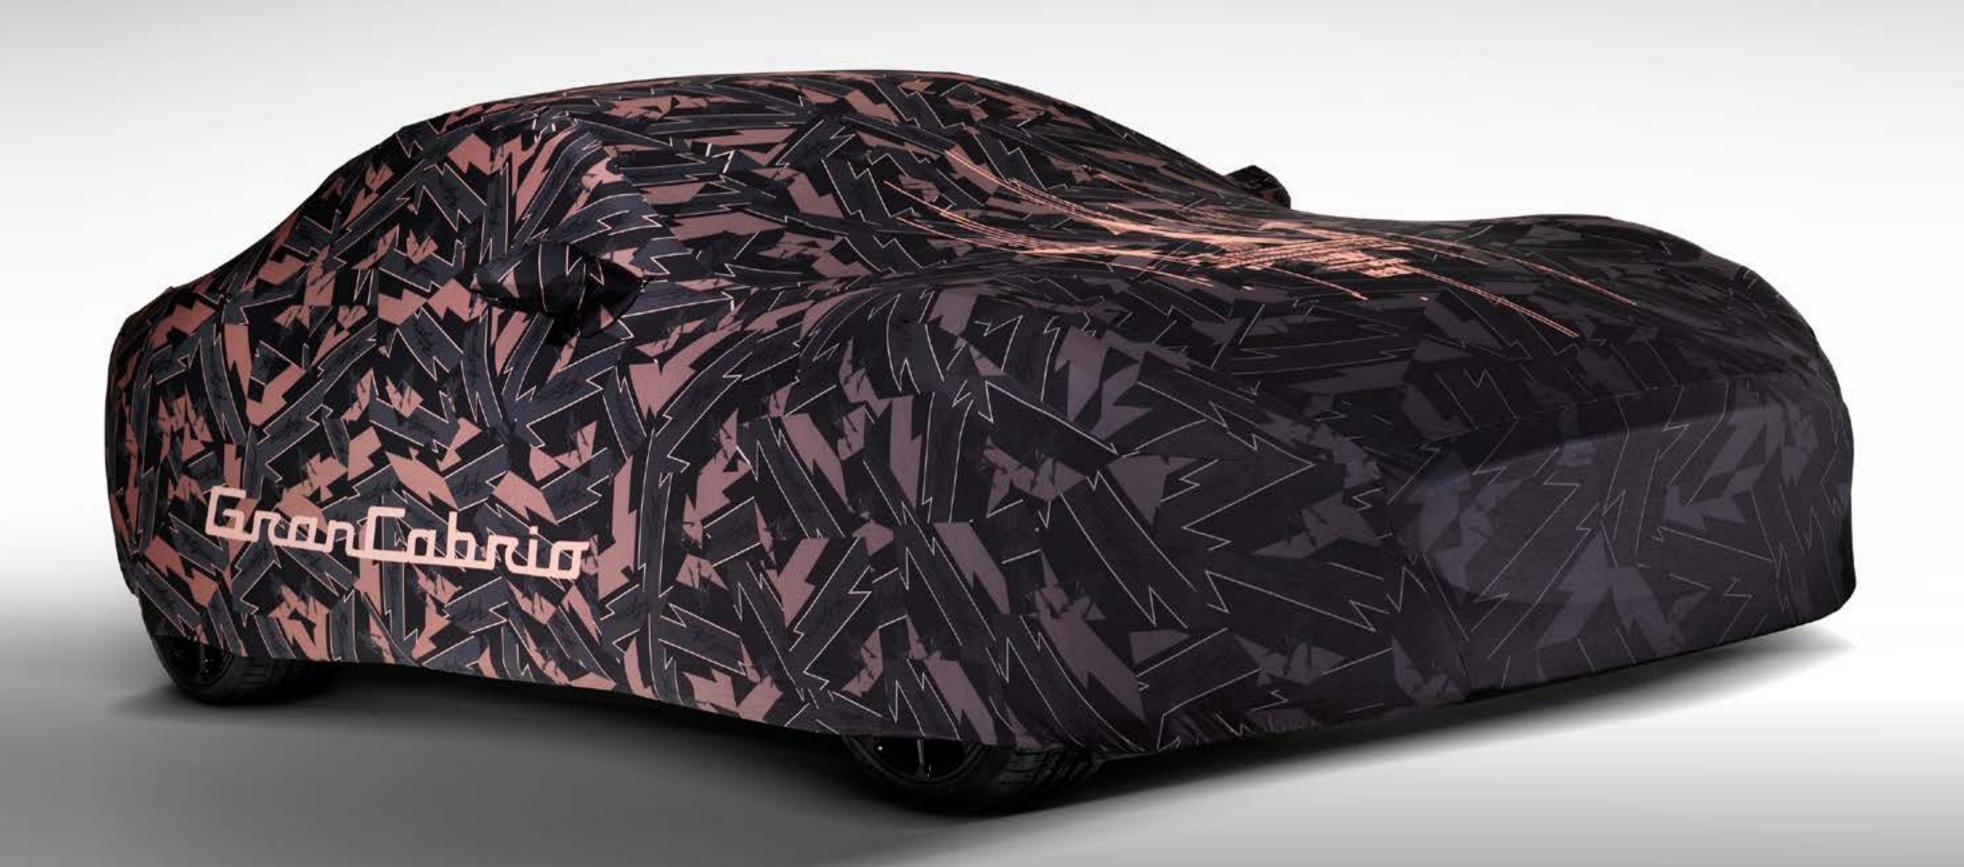

#### Personalization

The Indoor Car Cover features a repetition of the logo to form an iconic pattern, enriched by the white Trident on the bonnet and the wording "GranCabrio" on the sides. The breathable two-way stretch material – lined with a soft fleece fabric – makes for the perfect fit, enhancing the car's bold style even when it is covered up in the garage.