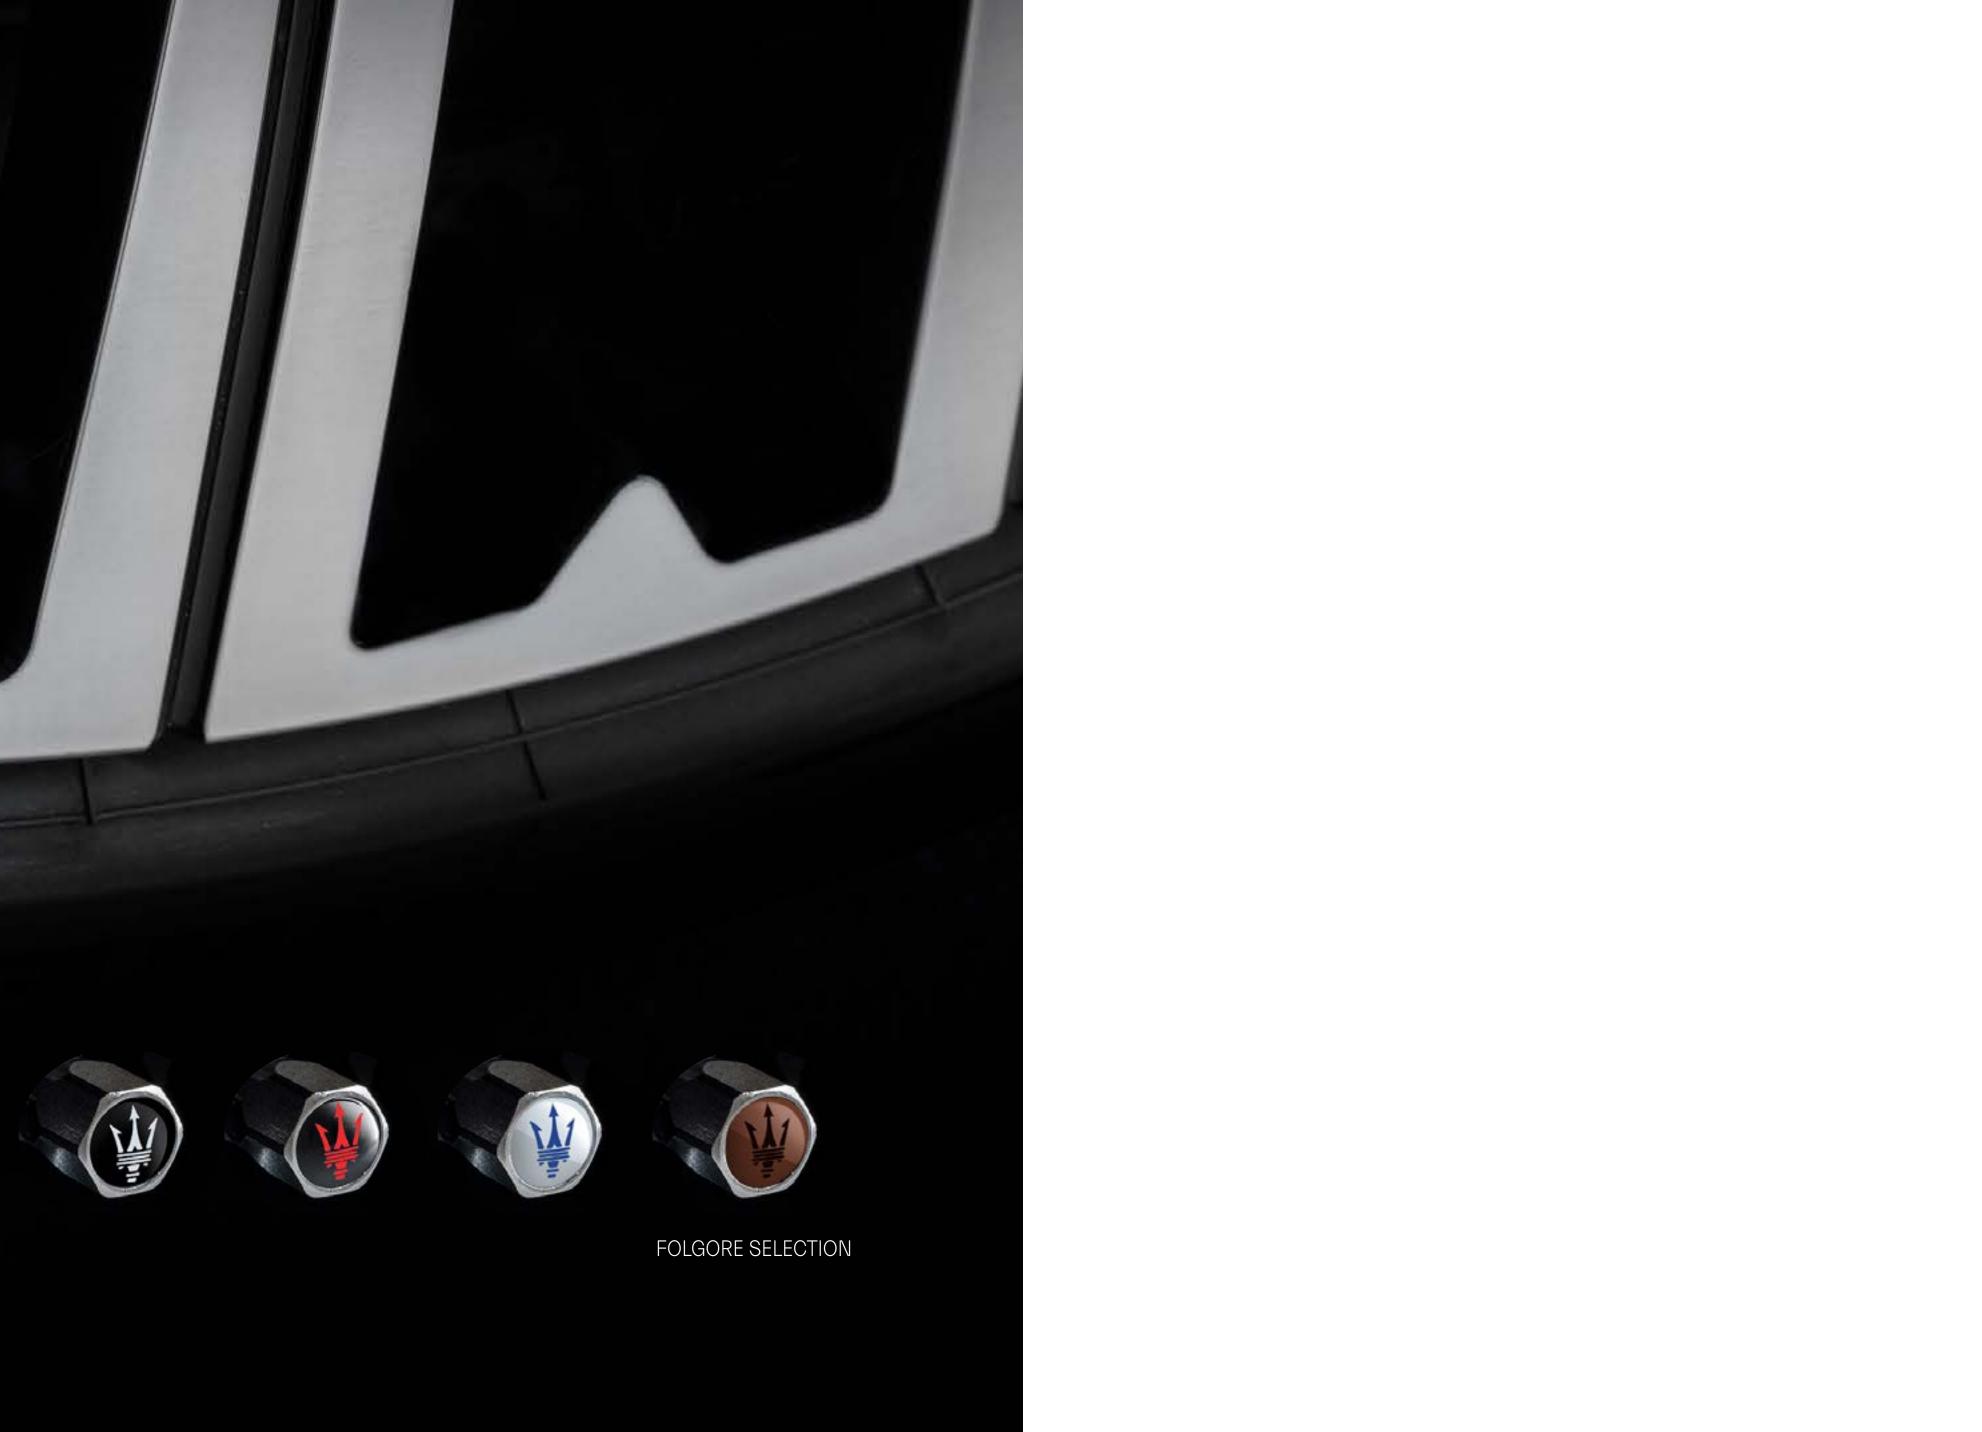

The branded buttons allow you to customize the floor mats while maintaining a secure hold on the floor. The kit consists of six buttons in silver finish with the Trident logo laser-etched in white at the center.