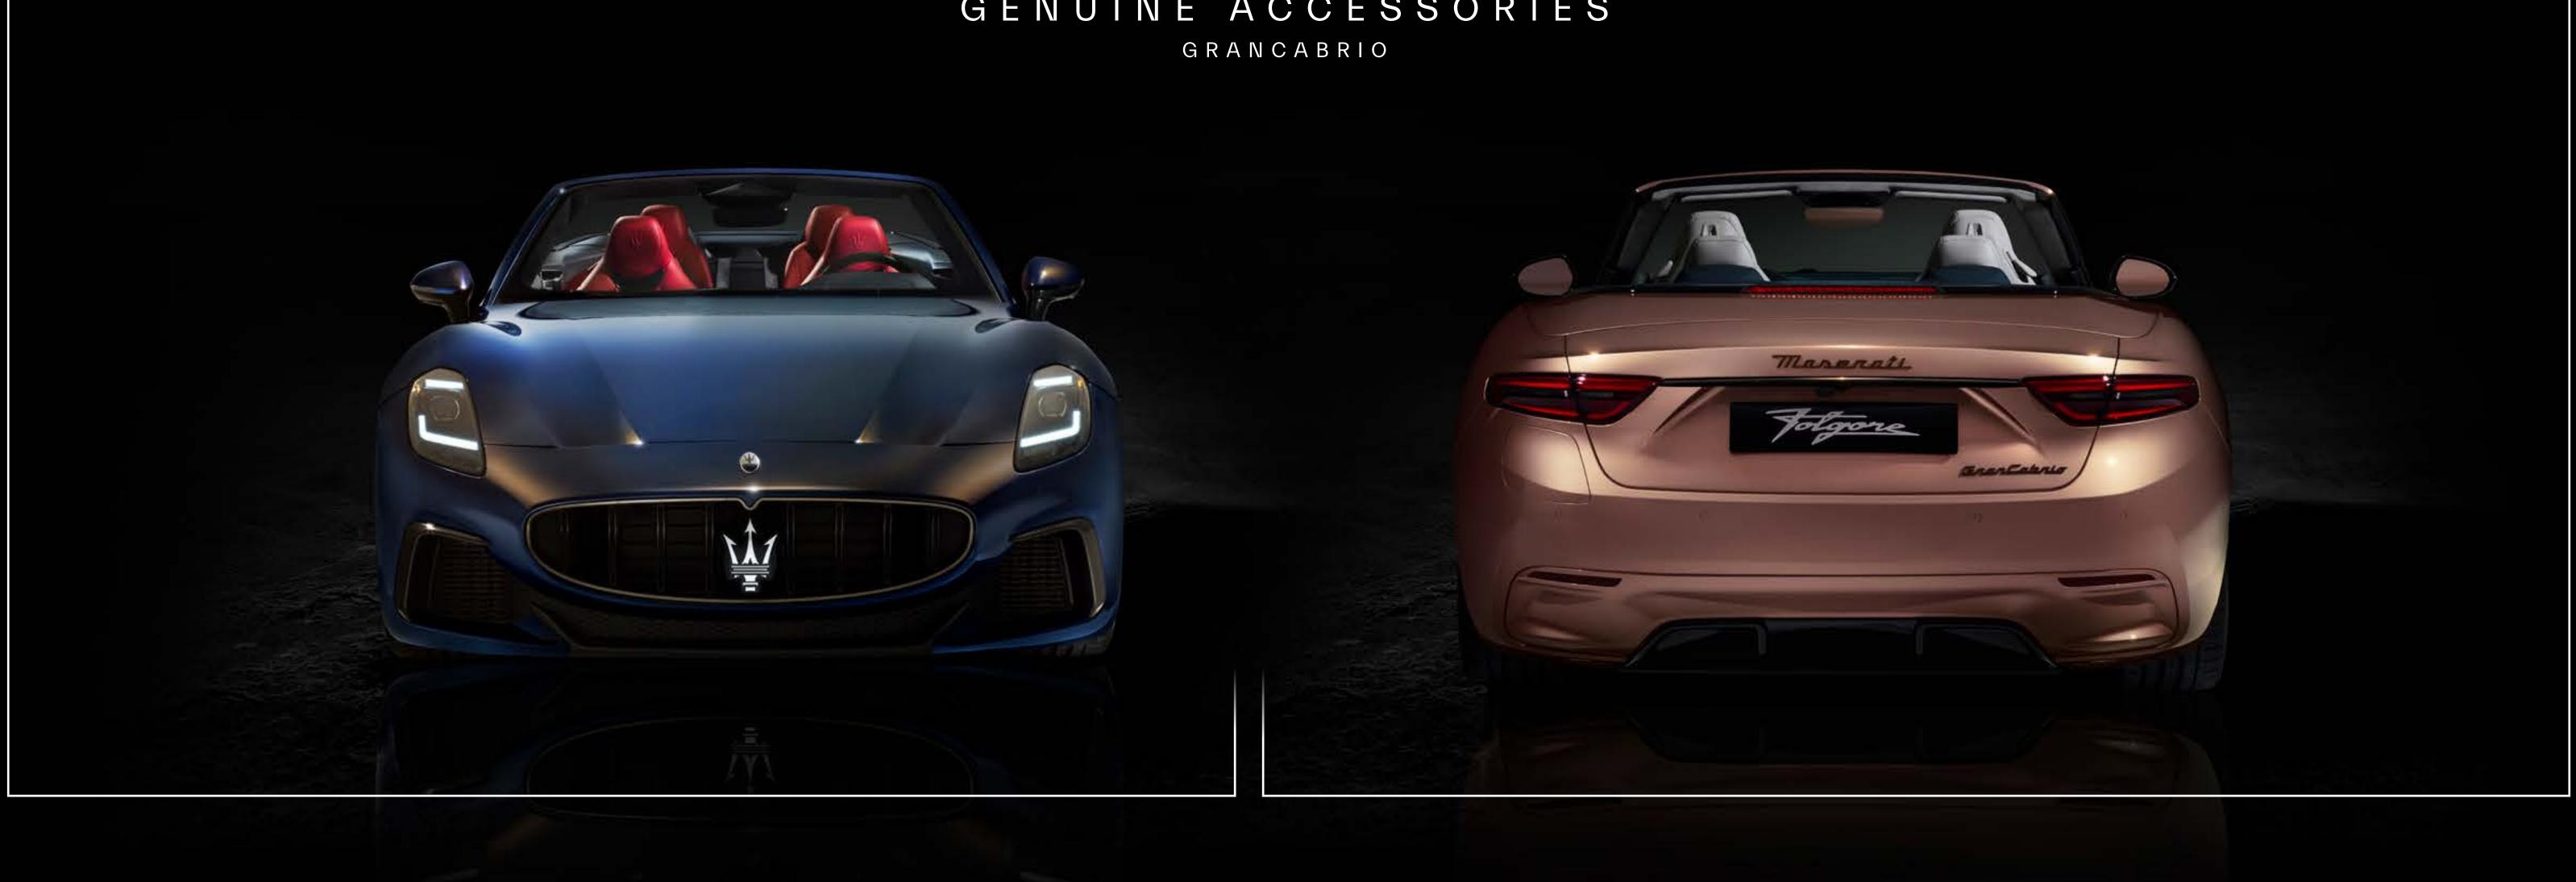

PERSONAL SERVICE LAB

GRANCABRIO GENUINE ACCESSORIES

#### GENUINE ACCESSORIES

GRANCABRIO GENUINE ACCESSORIES Functionality

The Emergency Kit contains everything needed to stay safe at the roadside. Coming in an elegant black case embellished with the Maserati Logo, it fits into the luggage compartment. The kit includes: Hazard triangle, Reflective vest, First aid kit, Gloves, Ice scraper. The items in the kit may vary from country to country.