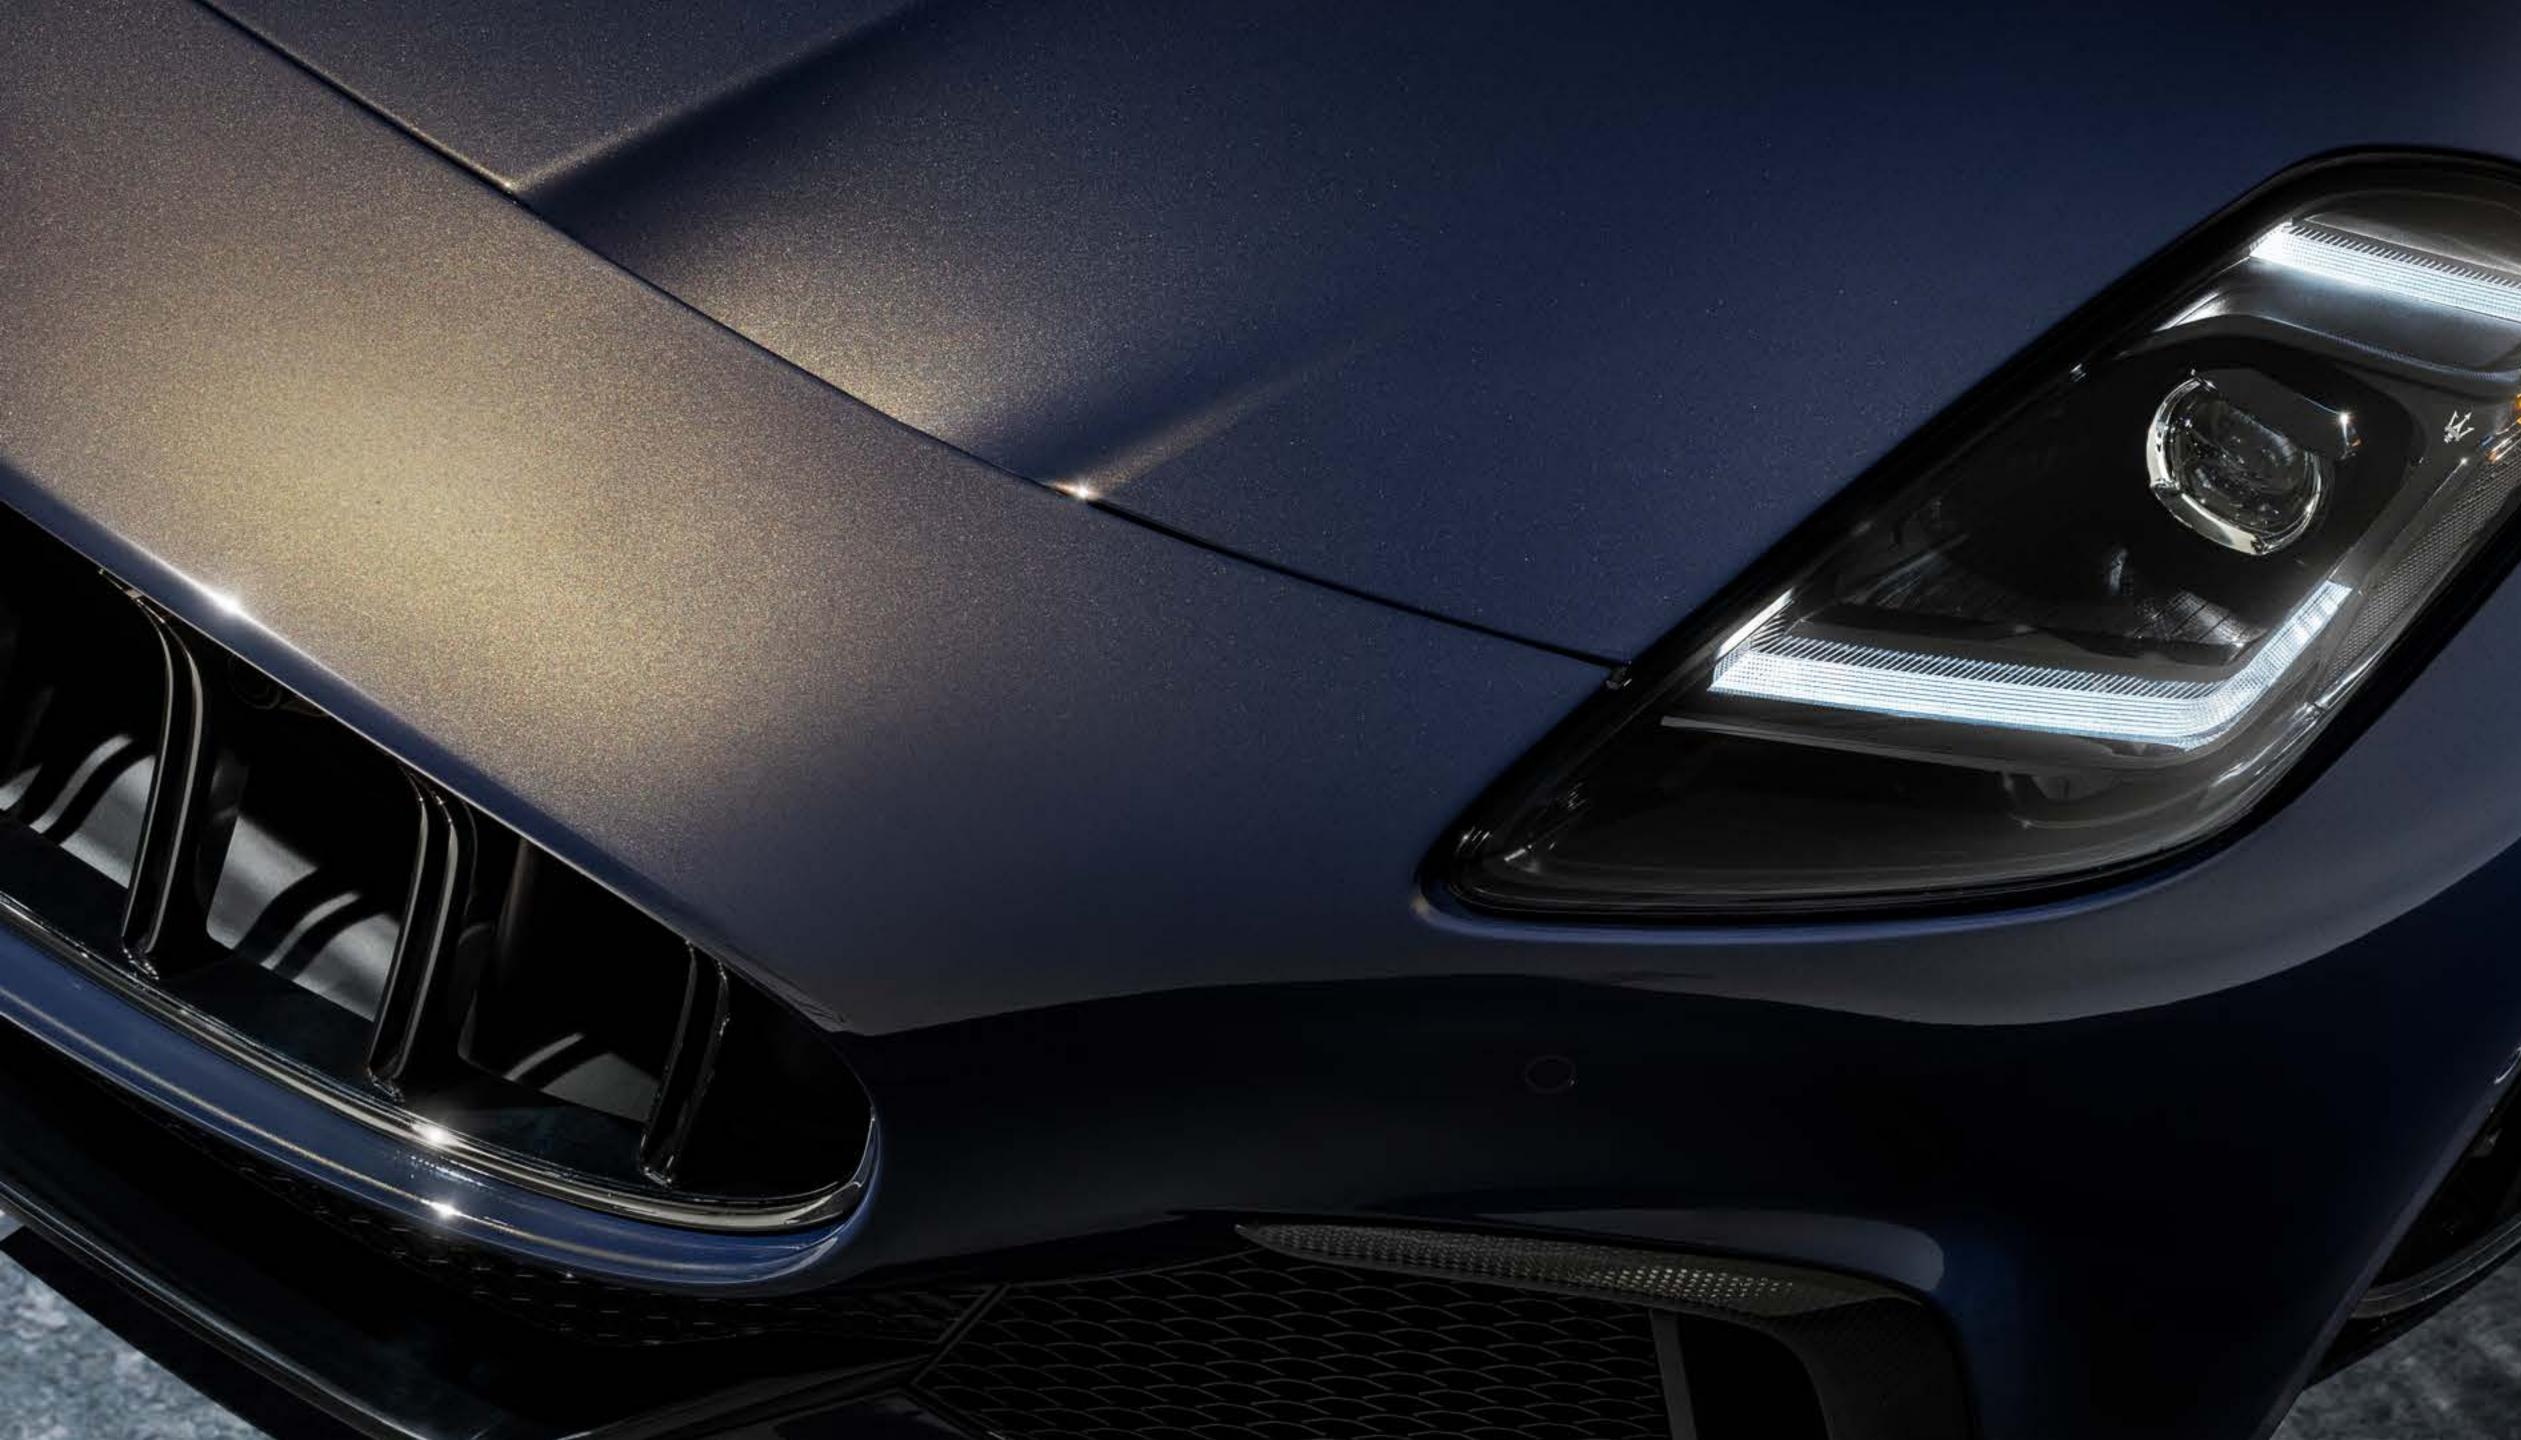

PERSONAL SERVICE LAB

GRANCABRIO GENUINE ACCESSORIES





#### GENUINE ACCESSORIES



GRANCABRIO GENUINE ACCESSORIES Functionality

The Emergency Kit contains everything needed to stay safe at the roadside. Coming in an elegant black case embellished with the Maserati Logo, it fits into the luggage compartment. The kit includes: Hazard triangle, Reflective vest, First aid kit, Gloves, Ice scraper. The items in the kit may vary from country to country.

¥1

11-

77

The Net for Rear Passengers allows to keep small objects safe, such as your smartphone or wallet. The kit consists of two nets and an application template to facilitate the installation in the passenger compartment.

The second se

Keeping your Maserati Touch Control Display free from fingerprints is a simple matter with the Microfiber Cloth. The new cloth is specially designed to clean and protect your touchsc