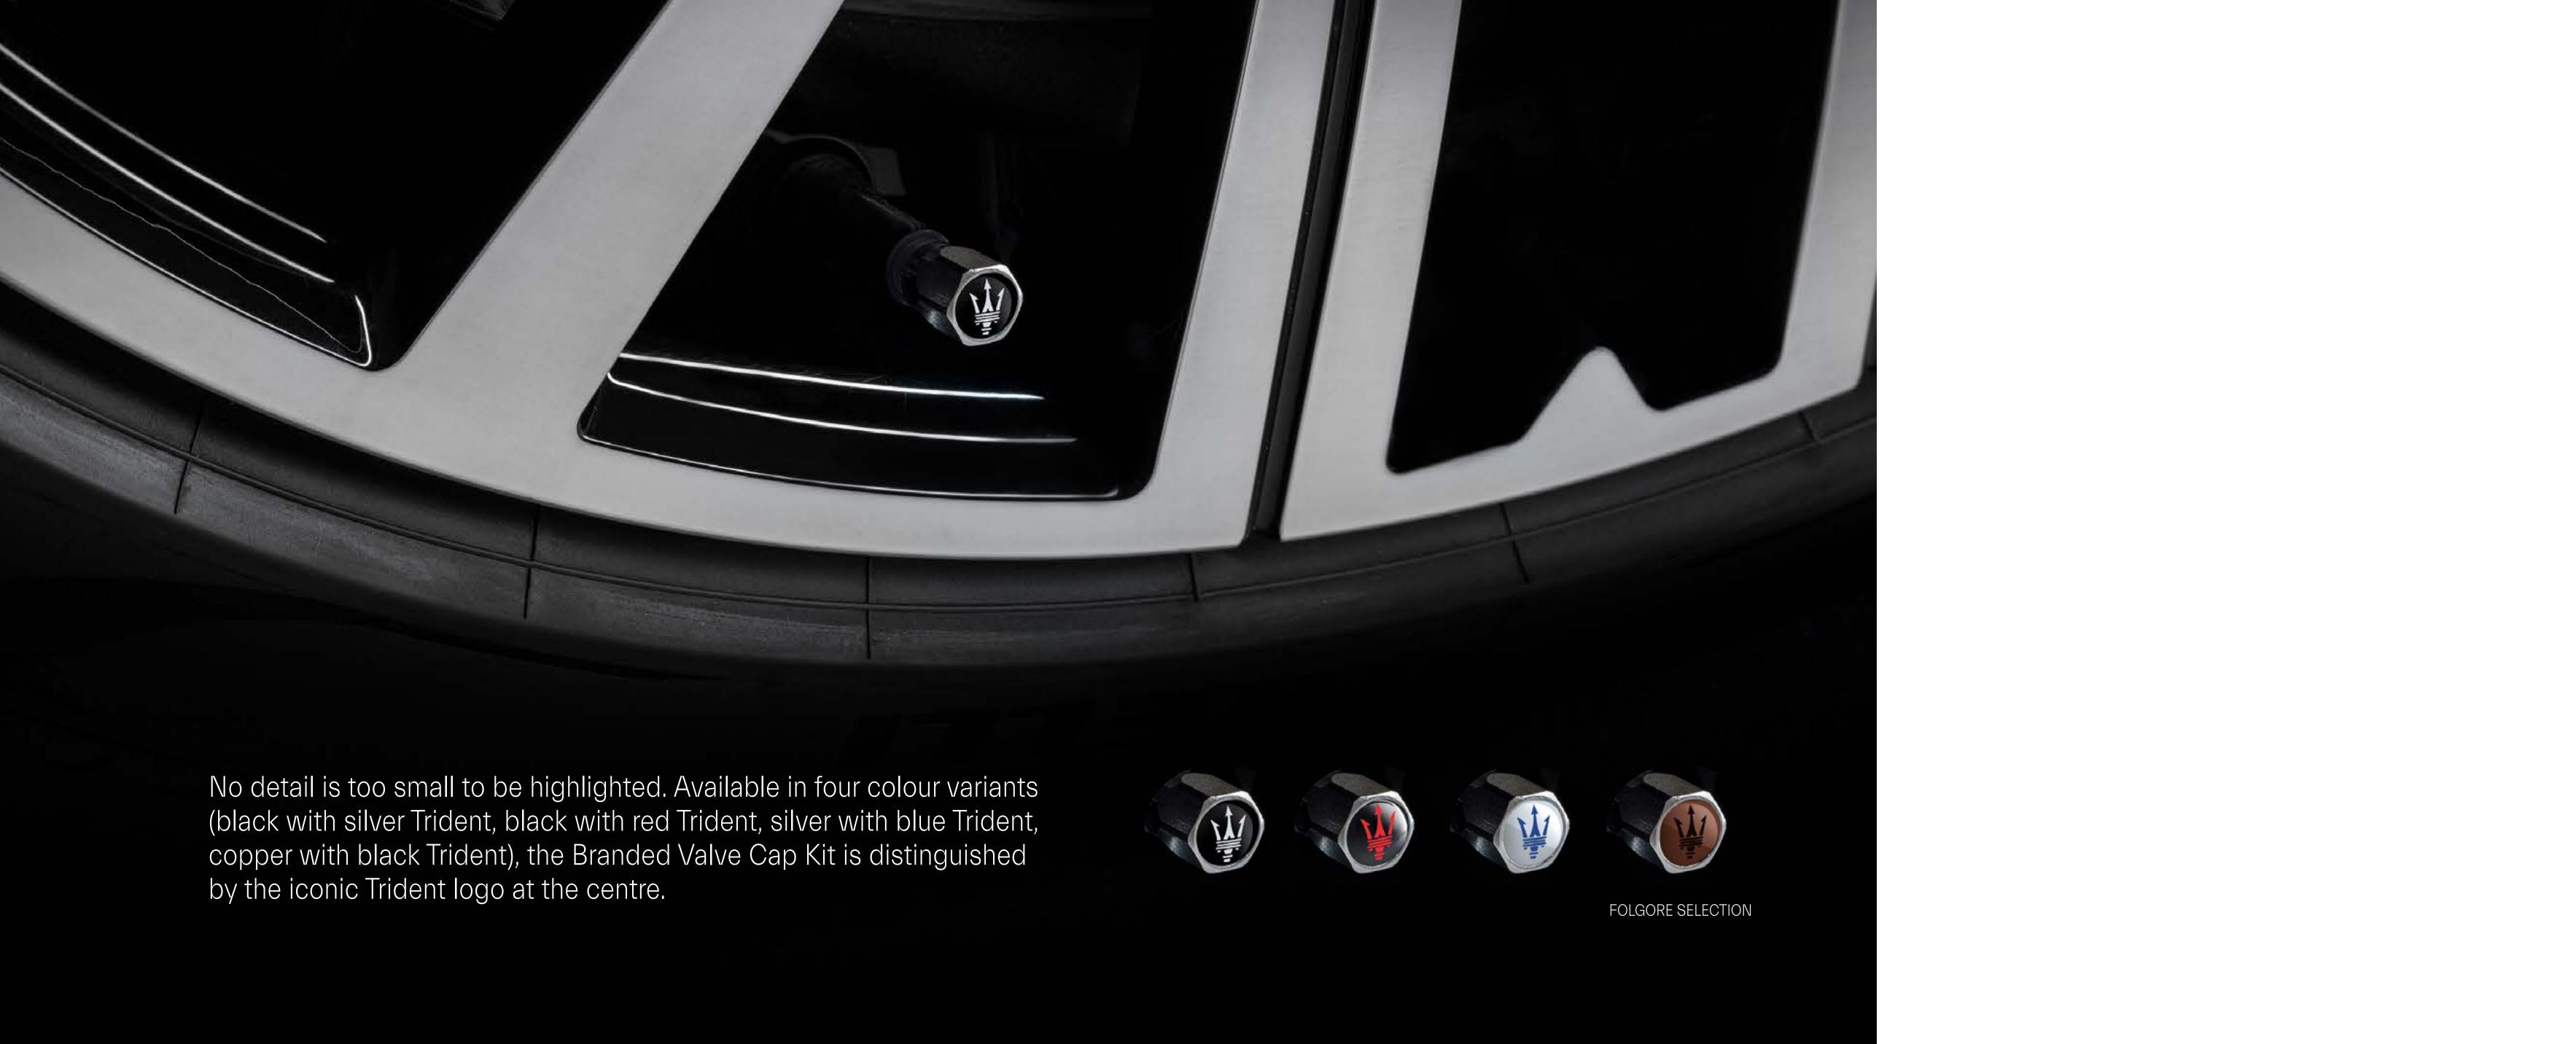

The branded buttons allow you to customize the floor mats while maintaining a secure hold on the floor. The kit consists of six buttons in silver finish with the Trident logo laser-etched in white at the center.