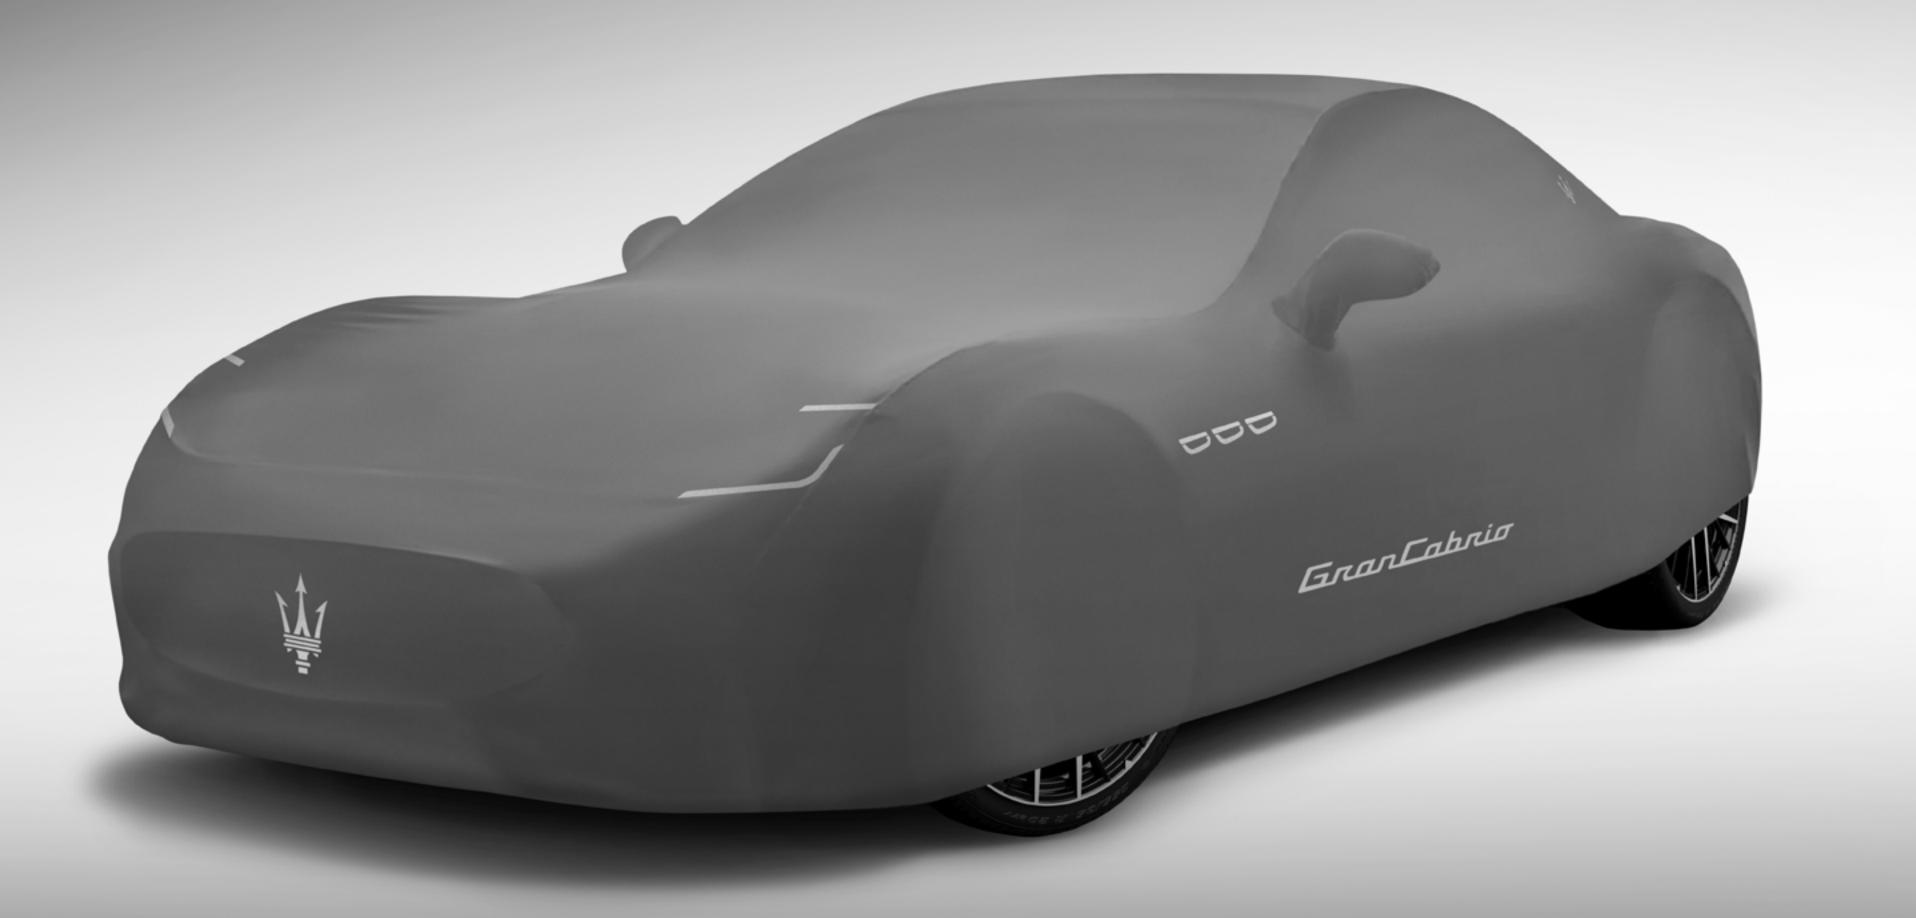

The Outdoor Car Cover protects the car from dust, scratches and weathering, and at the same time enhances the silhouette of the GranCabrio. Waterproof, breathable and elastic, the cover features a minimalist design, customised with contrasting details on the headlights and side vents, and embellished with the wording "GranCabrio" on the side.