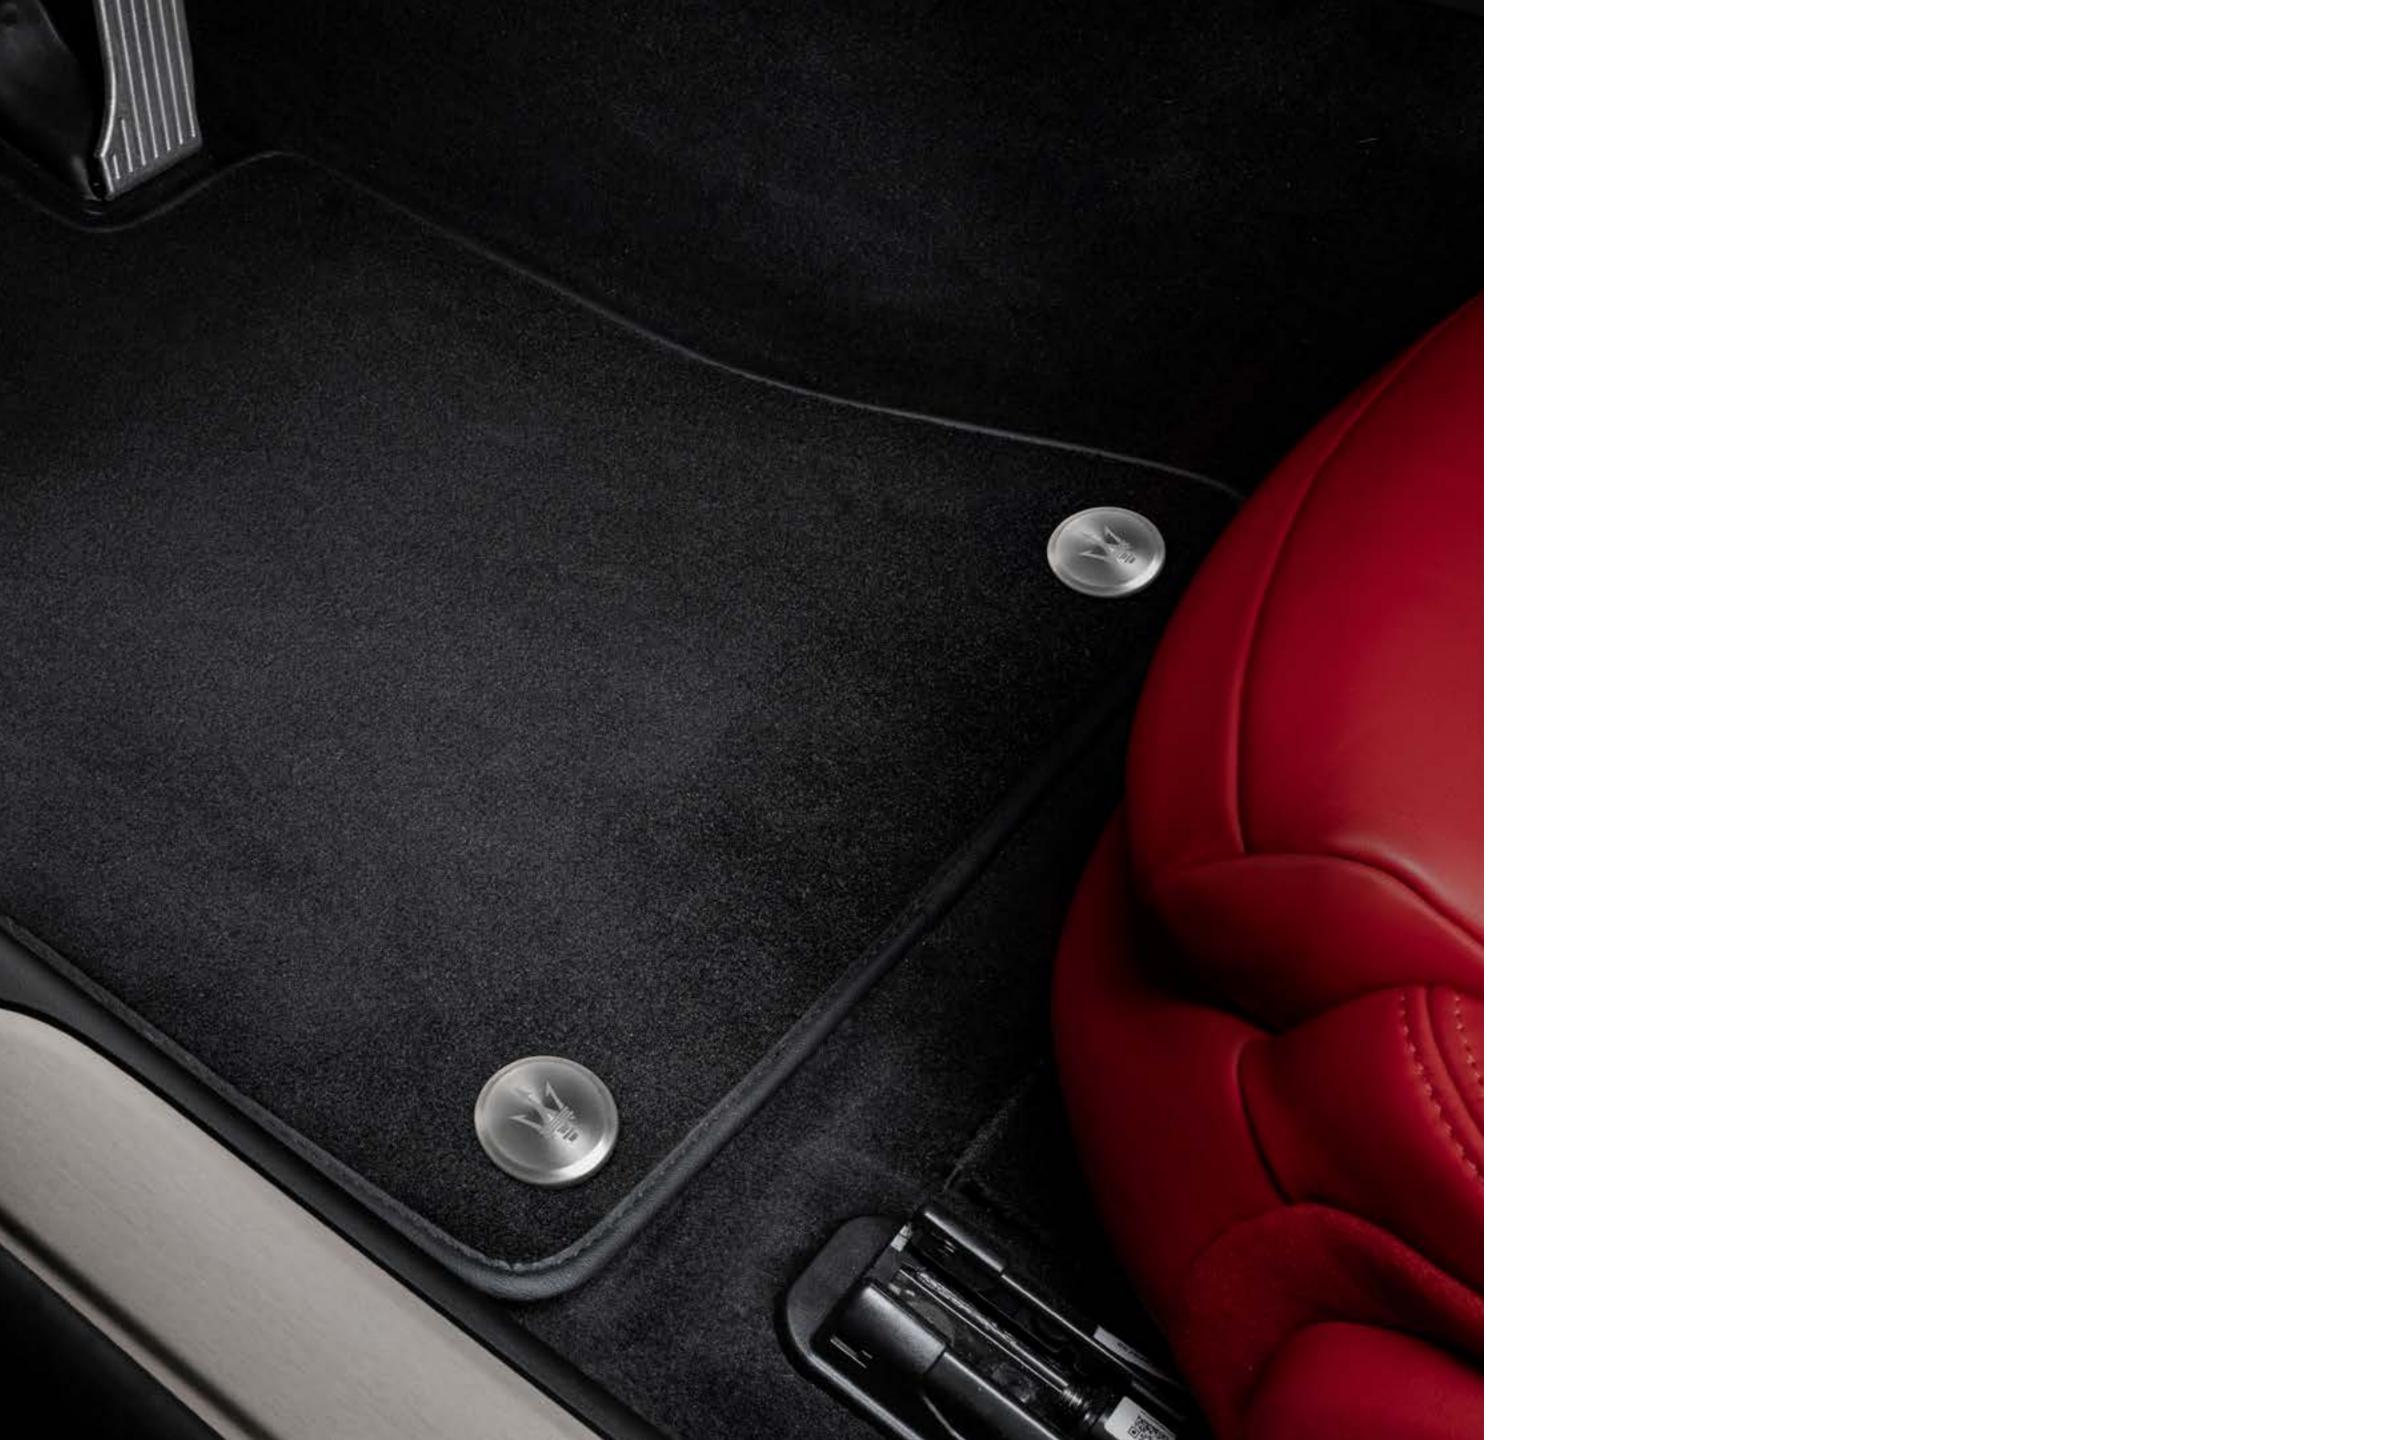

The branded buttons allow you to customize the floor mats while maintaining a secure hold on the floor. The kit consists of six buttons in silver finish with the Trident logo laser-etched in white at the center.