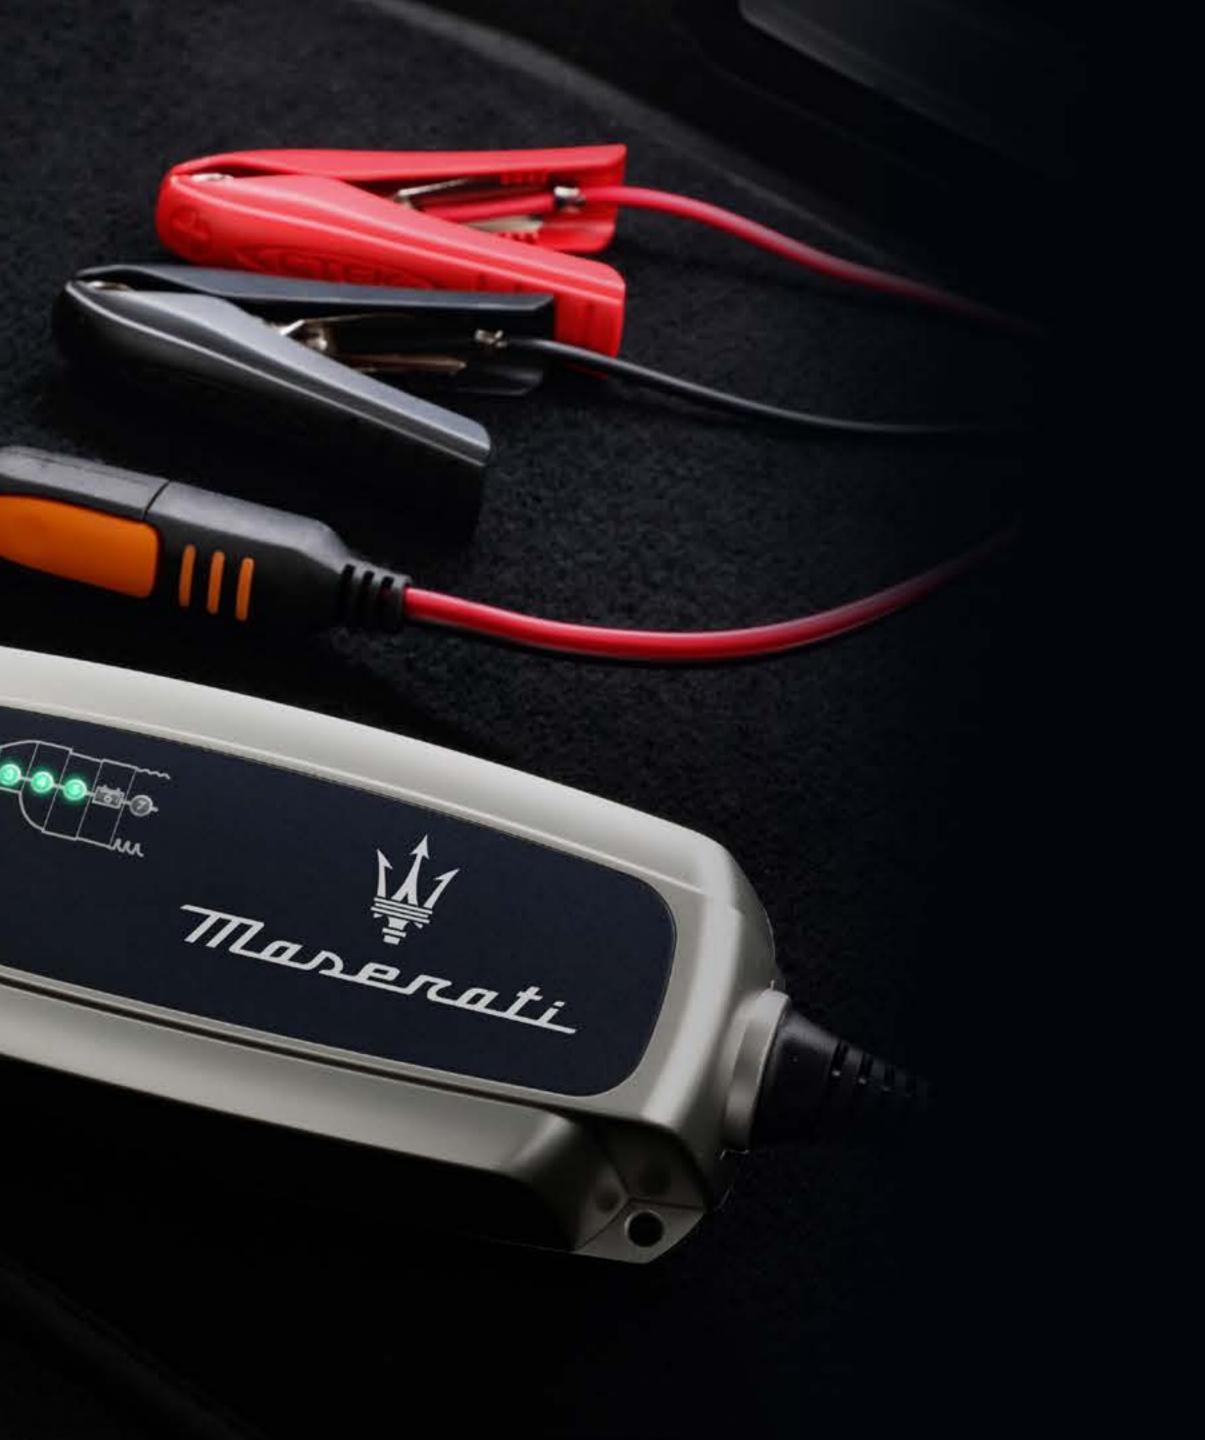

0

A compact and user-friendly device, the Battery Charger & Maintainer keeps the charge level of your car battery always in optimal condition, between 95 and 100%, and charges it when required.

The device does not need to be programmed: just connect the car battery to a standard power socket, and you may leave it connected for several months without any risk of damage to the vehicle.