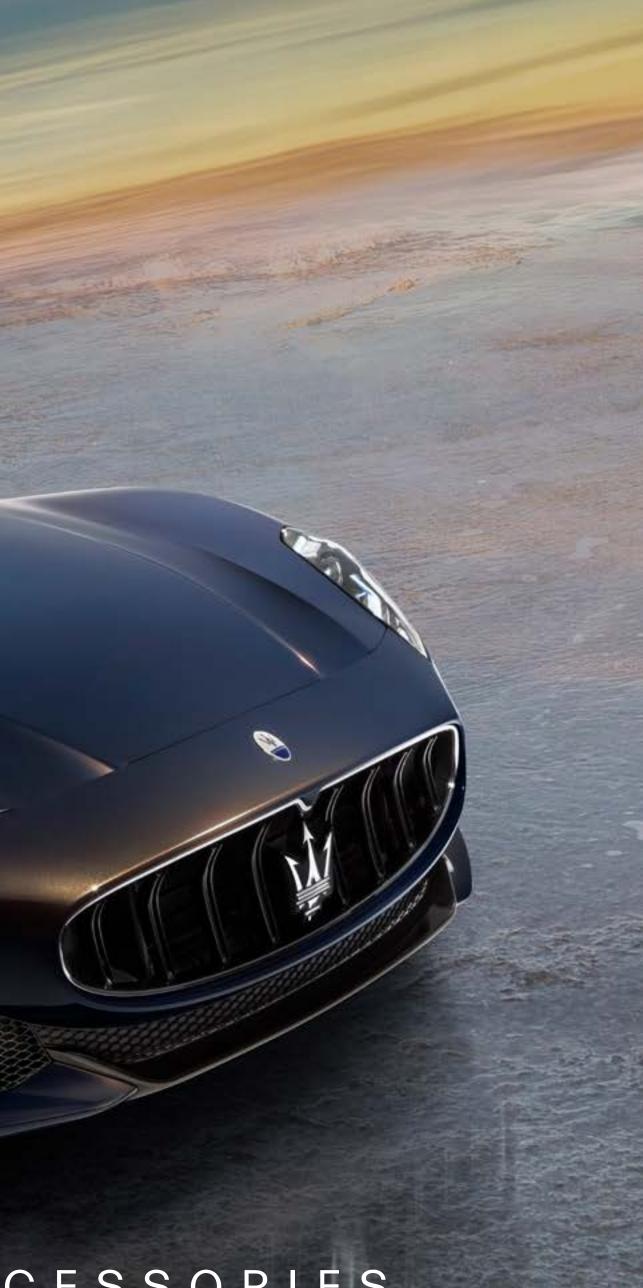

PERSONAL SERVICE LAB

GRANCABRIO GENUINE ACCESSORIES





#### GENUINE ACCESSORIES



GRANCABRIO GENUINE ACCESSORIES Functionality

The Emergency Kit contains everything needed to stay safe at the roadside. Coming in an elegant black case embellished with the Maserati Logo, it fits into the luggage compartment. The kit includes: Hazard triangle, Reflective vest, First aid kit, Gloves, Ice scraper. The items in the kit may vary from country to country.

¥1

11-

77

The Net for Rear Passengers allows to keep small objects safe, such as your smartphone or wallet. The kit consists of two nets and an application template to facilitate the installation in the passenger compartment.

The second se

Keeping your Maserati Touch Control Display free from fingerprints is a simple matter with the Microfiber Cloth. The new cloth is specially designed to