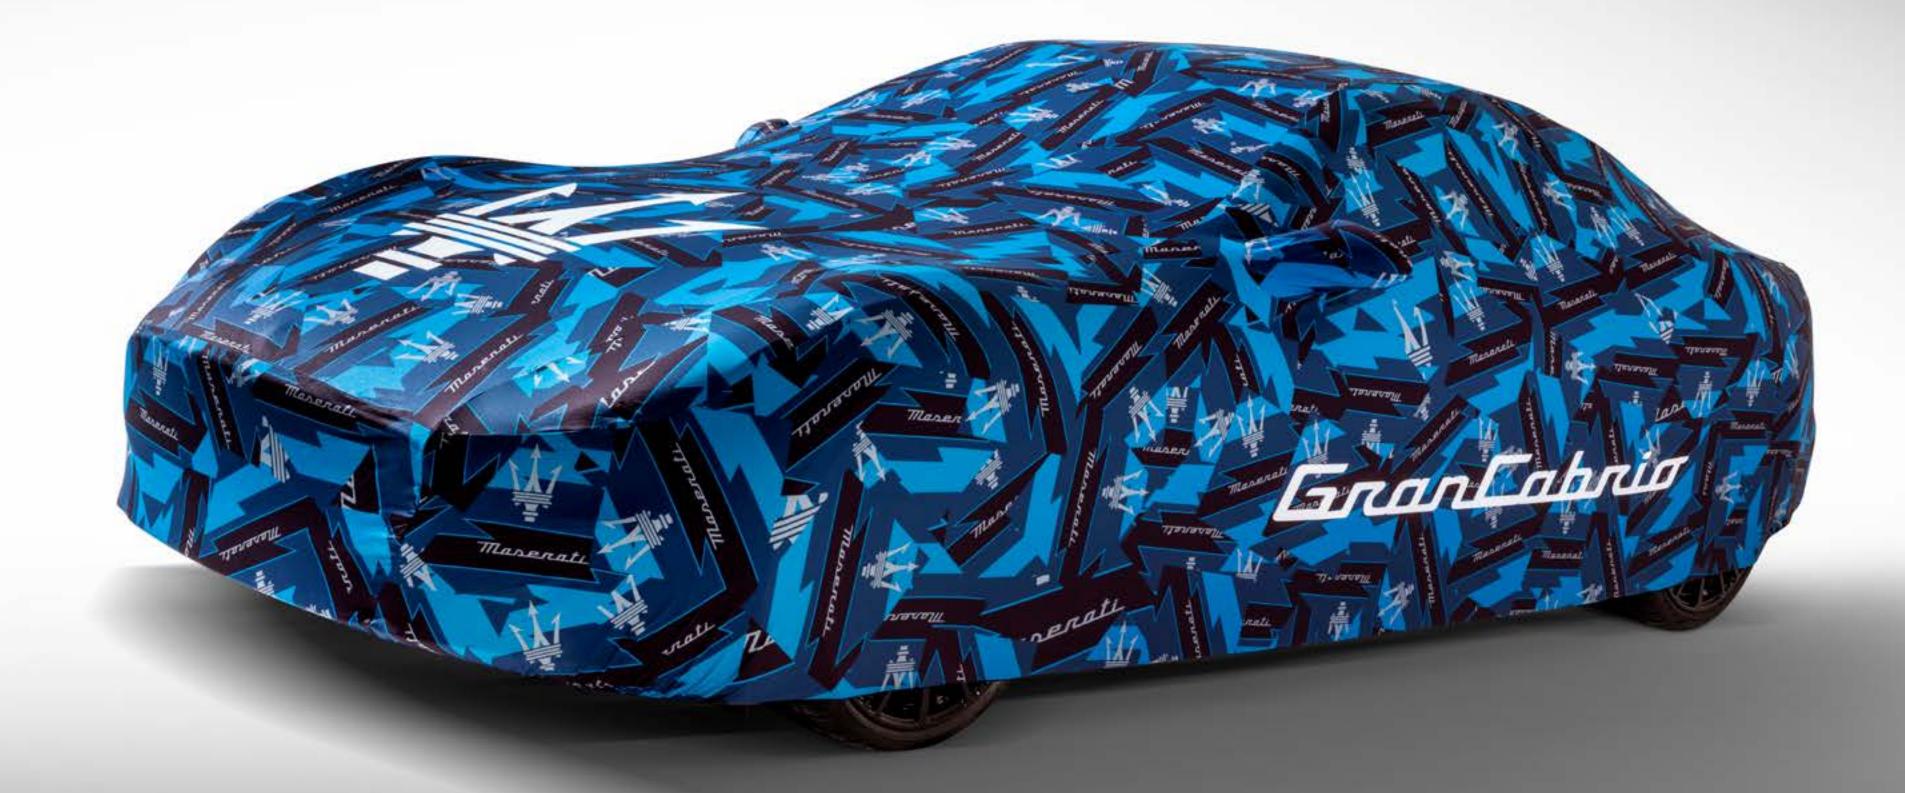

The Outdoor Car Cover protects the car from dust, scratches and weathering, and at the same time enhances the silhouette of the GranCabrio. Waterproof, breathable and elastic, the cover features a minimalist design, customised with contrasting details on the headlights and side vents, and embellished with the wording "GranCabrio" on the side.