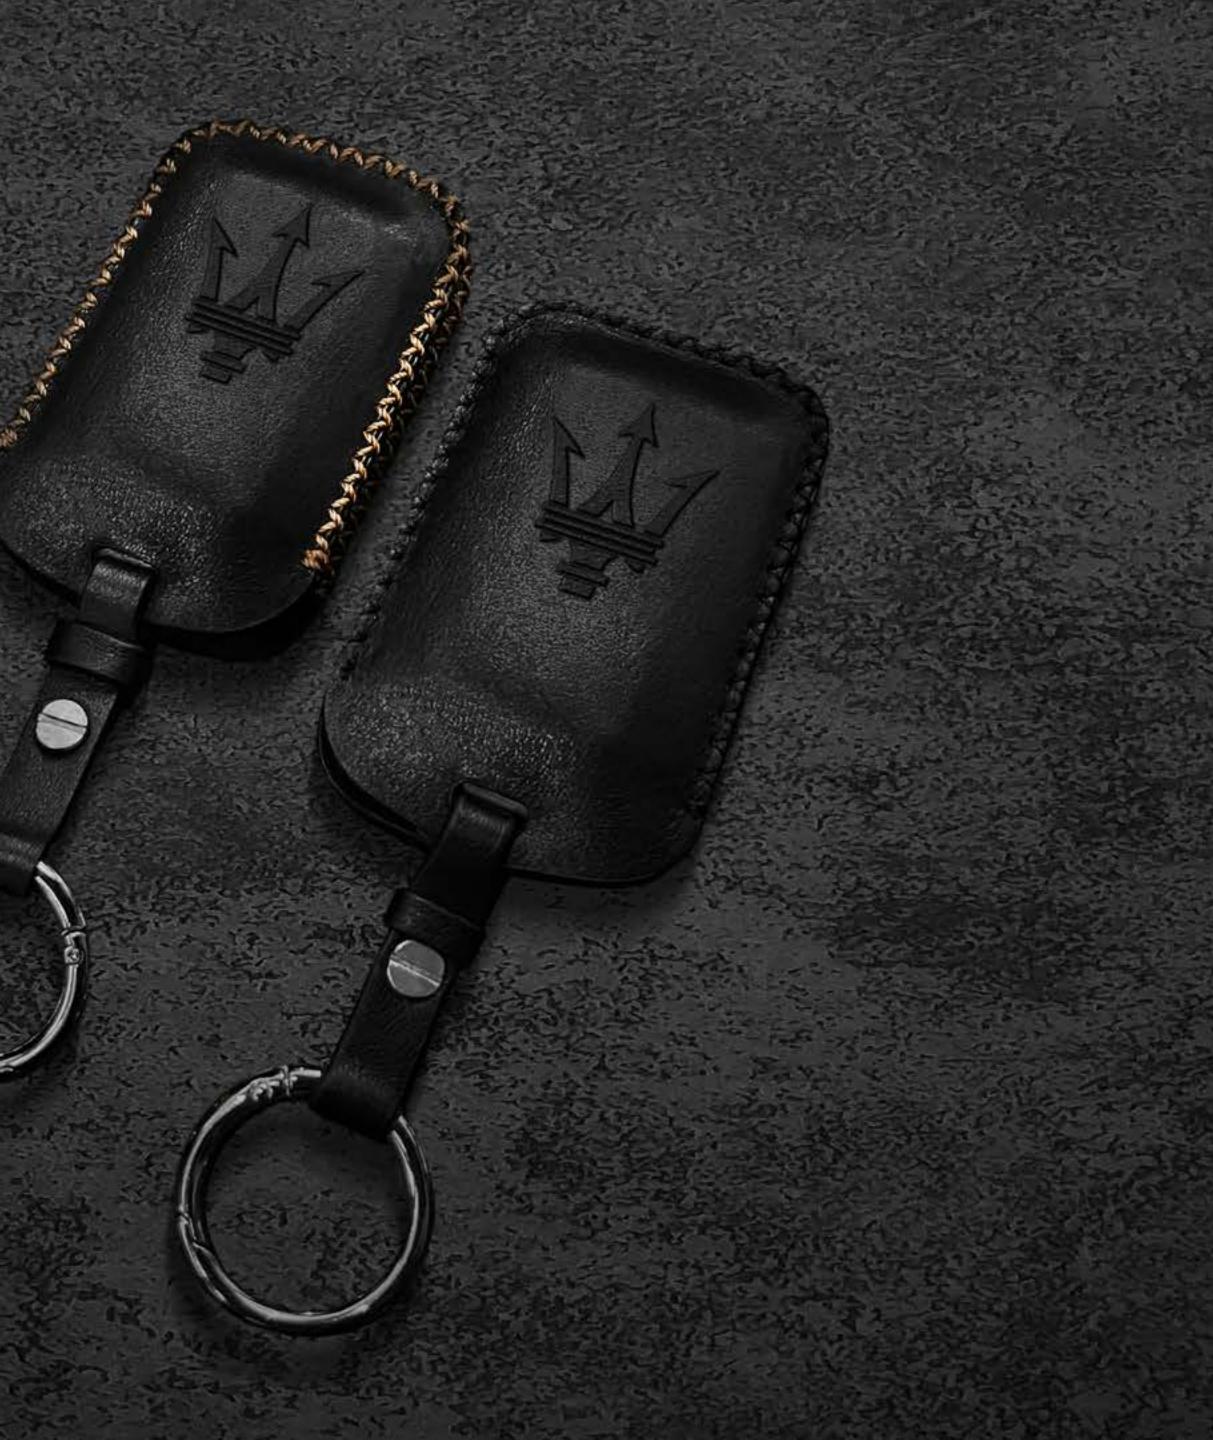

The bag attaches to the carpeting with a foldable velcro strap, which also allows it to be used as a convenient beauty case.

The Key Cover has been designed to perfectly complement your vehicle's interior. For an extra level of sophistication, the key cover is adorned with the iconic Trident emblem on the front, tone-on-tone stitching and decorations that mirror the key's contours.

With replicated key buttons on the back, you can effortlessly access all of your key's features without the need to remove it from the cover. Plus, the chrome ring allows you to use the it as a practical keychain.

The Folgore version is crafted from faux leather and, for an extra level of sophistication, it is decorated with copper stitchings.

Designed to fit perfectly on the windshield, the sunshade helps keep the interior cool and protects the car against excess heat when it is parked in the sun. The outer side is customized with the screen-printed Trident. The foldable structure allows easy storage in the dedicated bag, also personalized with the Maserati logo.