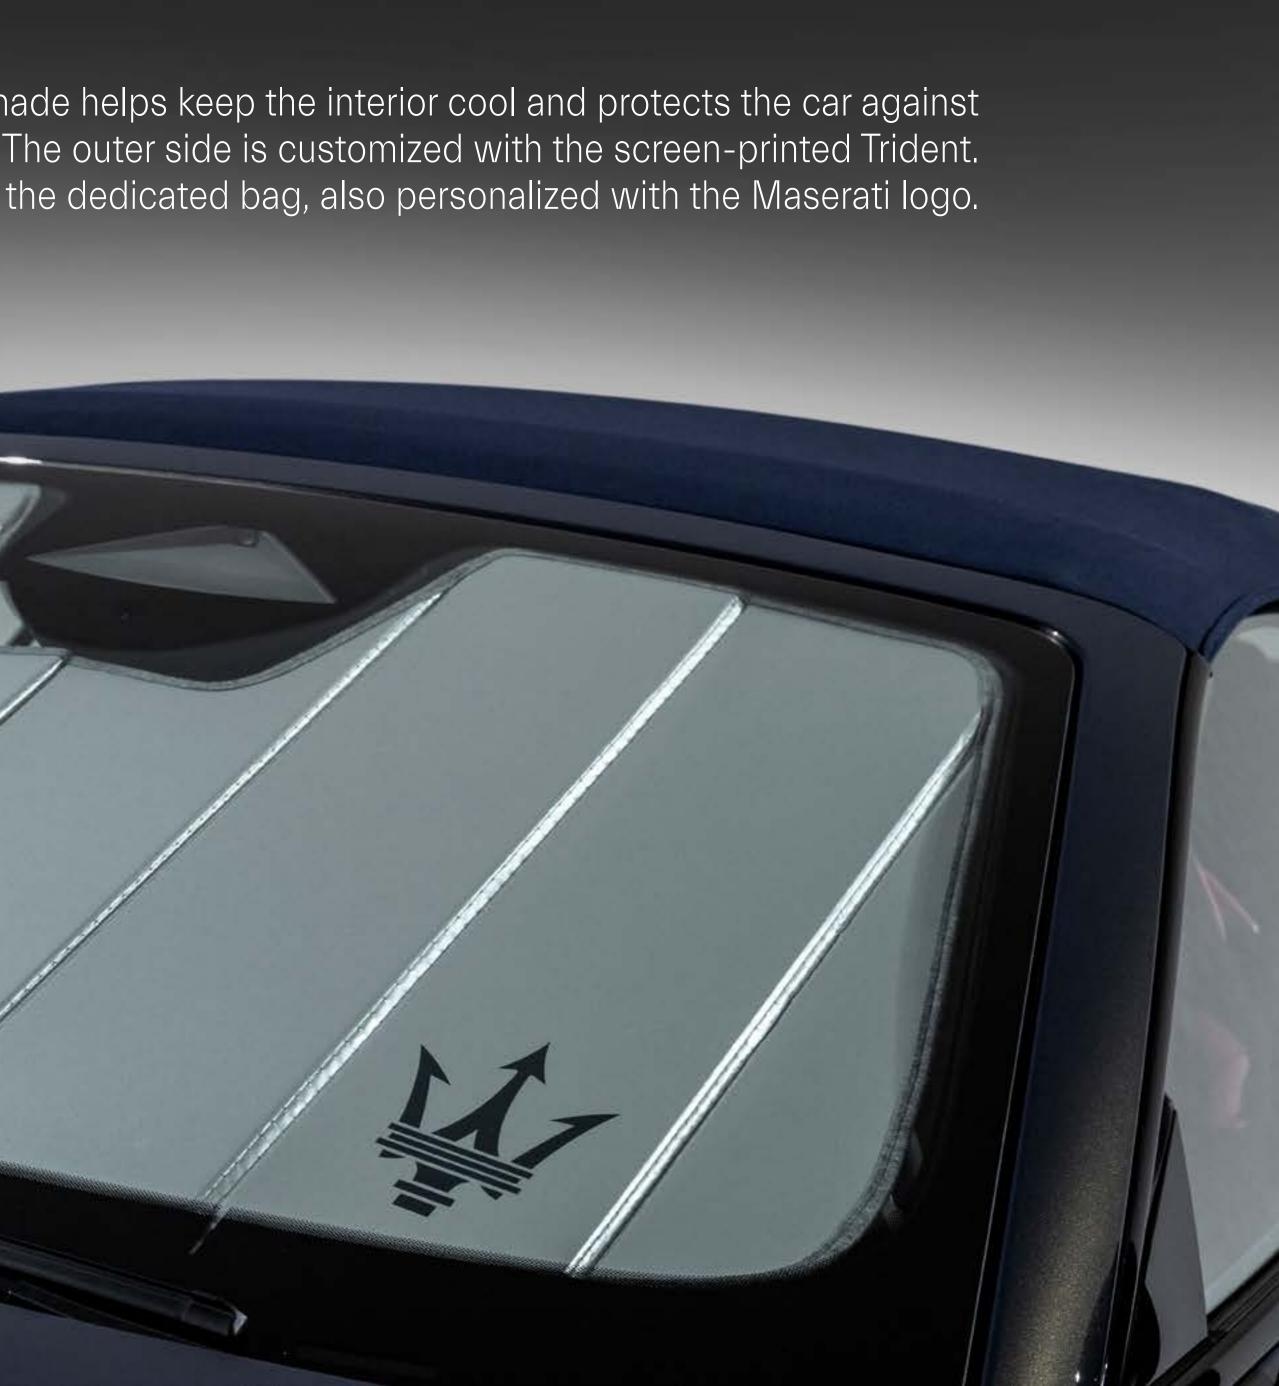

The Folgore version is crafted from faux leather and, for an extra level of sophistication, it is decorated with copper stitchings.

Designed to fit perfectly on the windshield, the sunshade helps keep the interior cool and protects the car against excess heat when it is parked in the sun. The outer side is customized with the screen-printed Trident. The foldable structure allows easy storage in the dedicated bag, also personalized with the Maserati logo.