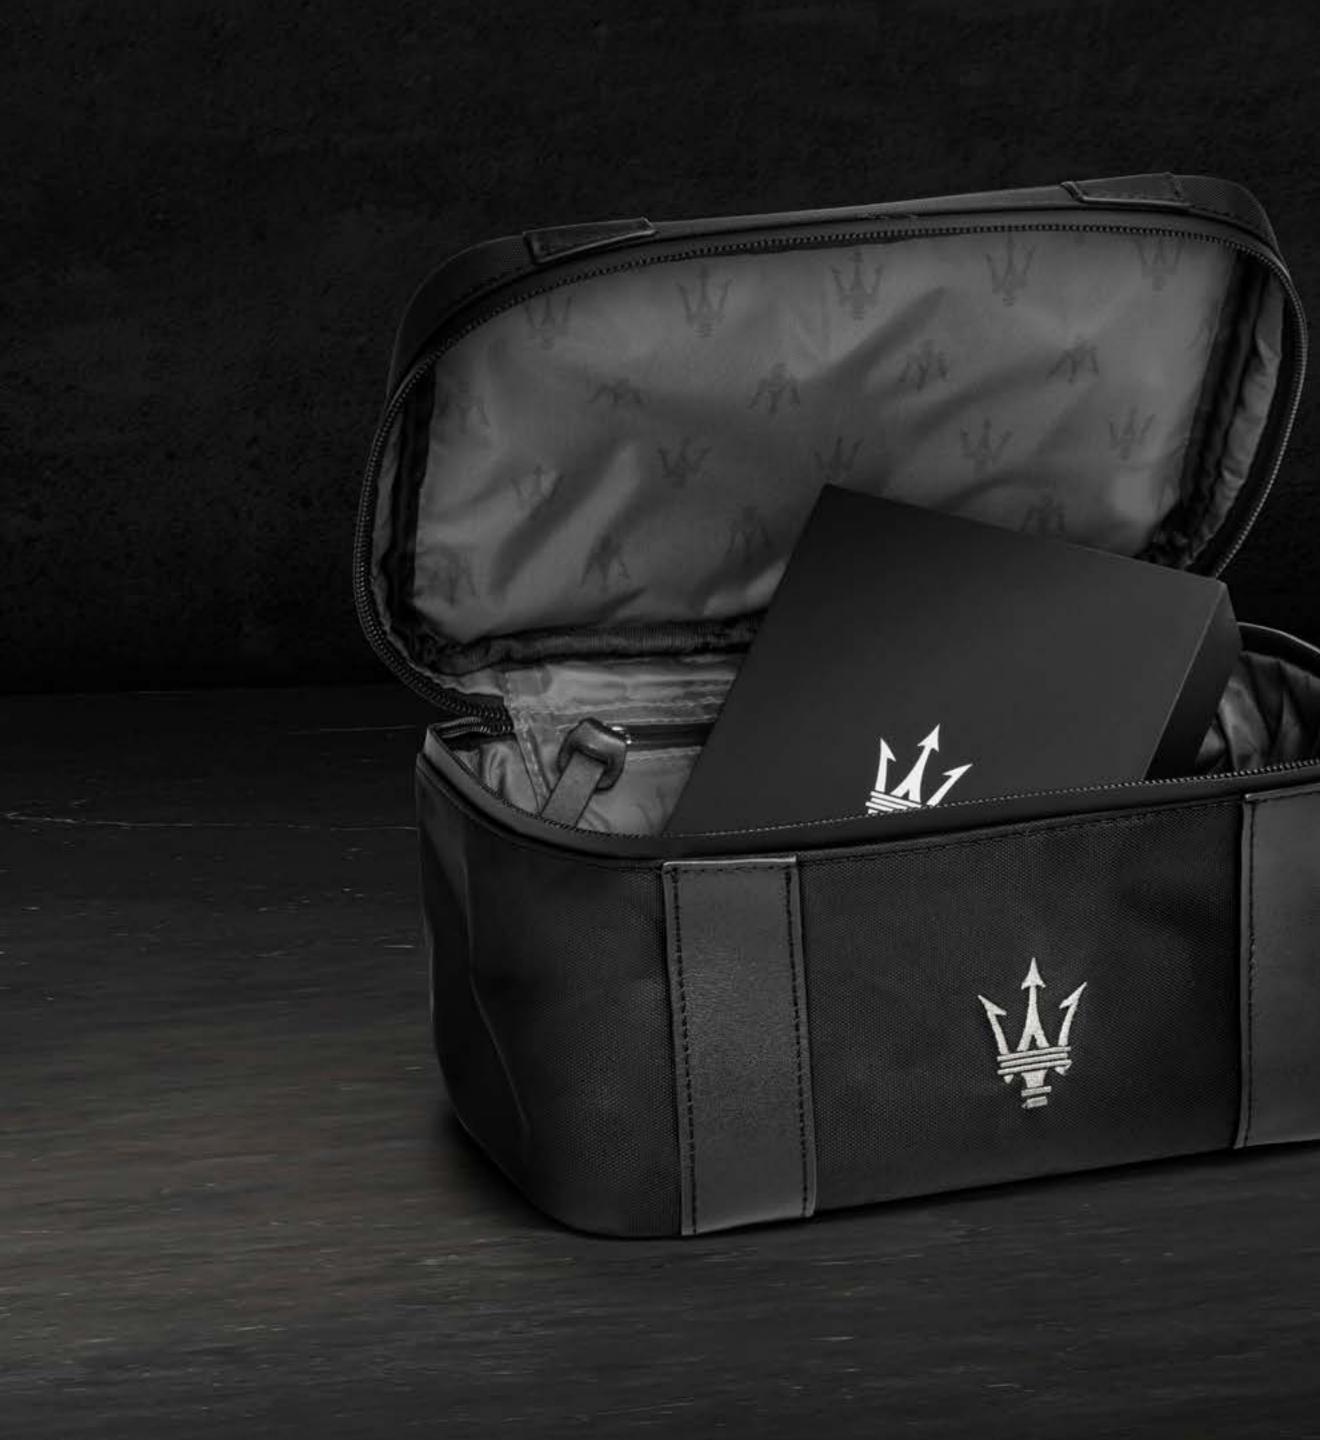

The Soft Case allows the storing of small items inside the car. Made from recycled materials, the bag features an internal pocket and is decorated with the embroidered Trident logo on the outside, while the lining is made with the Trident pattern.

The bag attaches to the carpeting with a foldable velcro strap, which also allows it to be used as a convenient beauty case.

The Key Cover has been designed to perfectly complement your vehicle's interior. For an extra level of sophistication, the key cover is adorned with the iconic Trident emblem on the front, tone-on-tone stitching and decorations that mirror the key's contours.