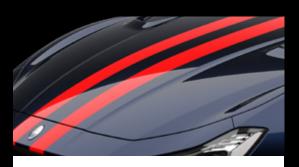

### C O R S E

Bianco

Giallo Modenese

Not available for matte and textured exterior paints

Single Stripe

**Double Stripes Bianco** 

3

Birdcage Modena

#### STRIPE

**Double Stripes Nero** 

**Double Stripes Rosso Corse** 