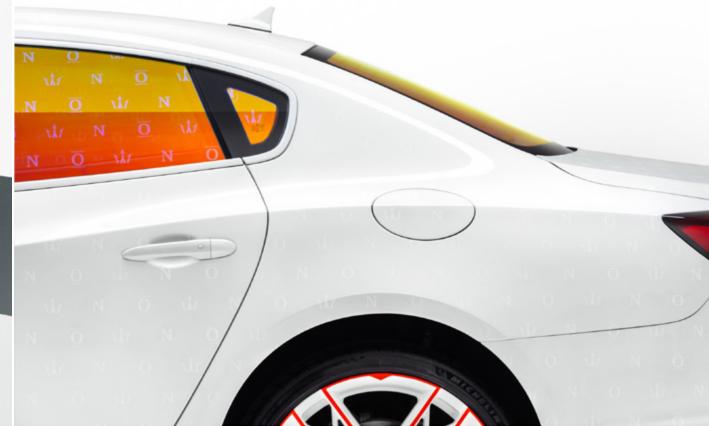

### Work of Art

The use of graphic elements on the livery to communicate your attitude.