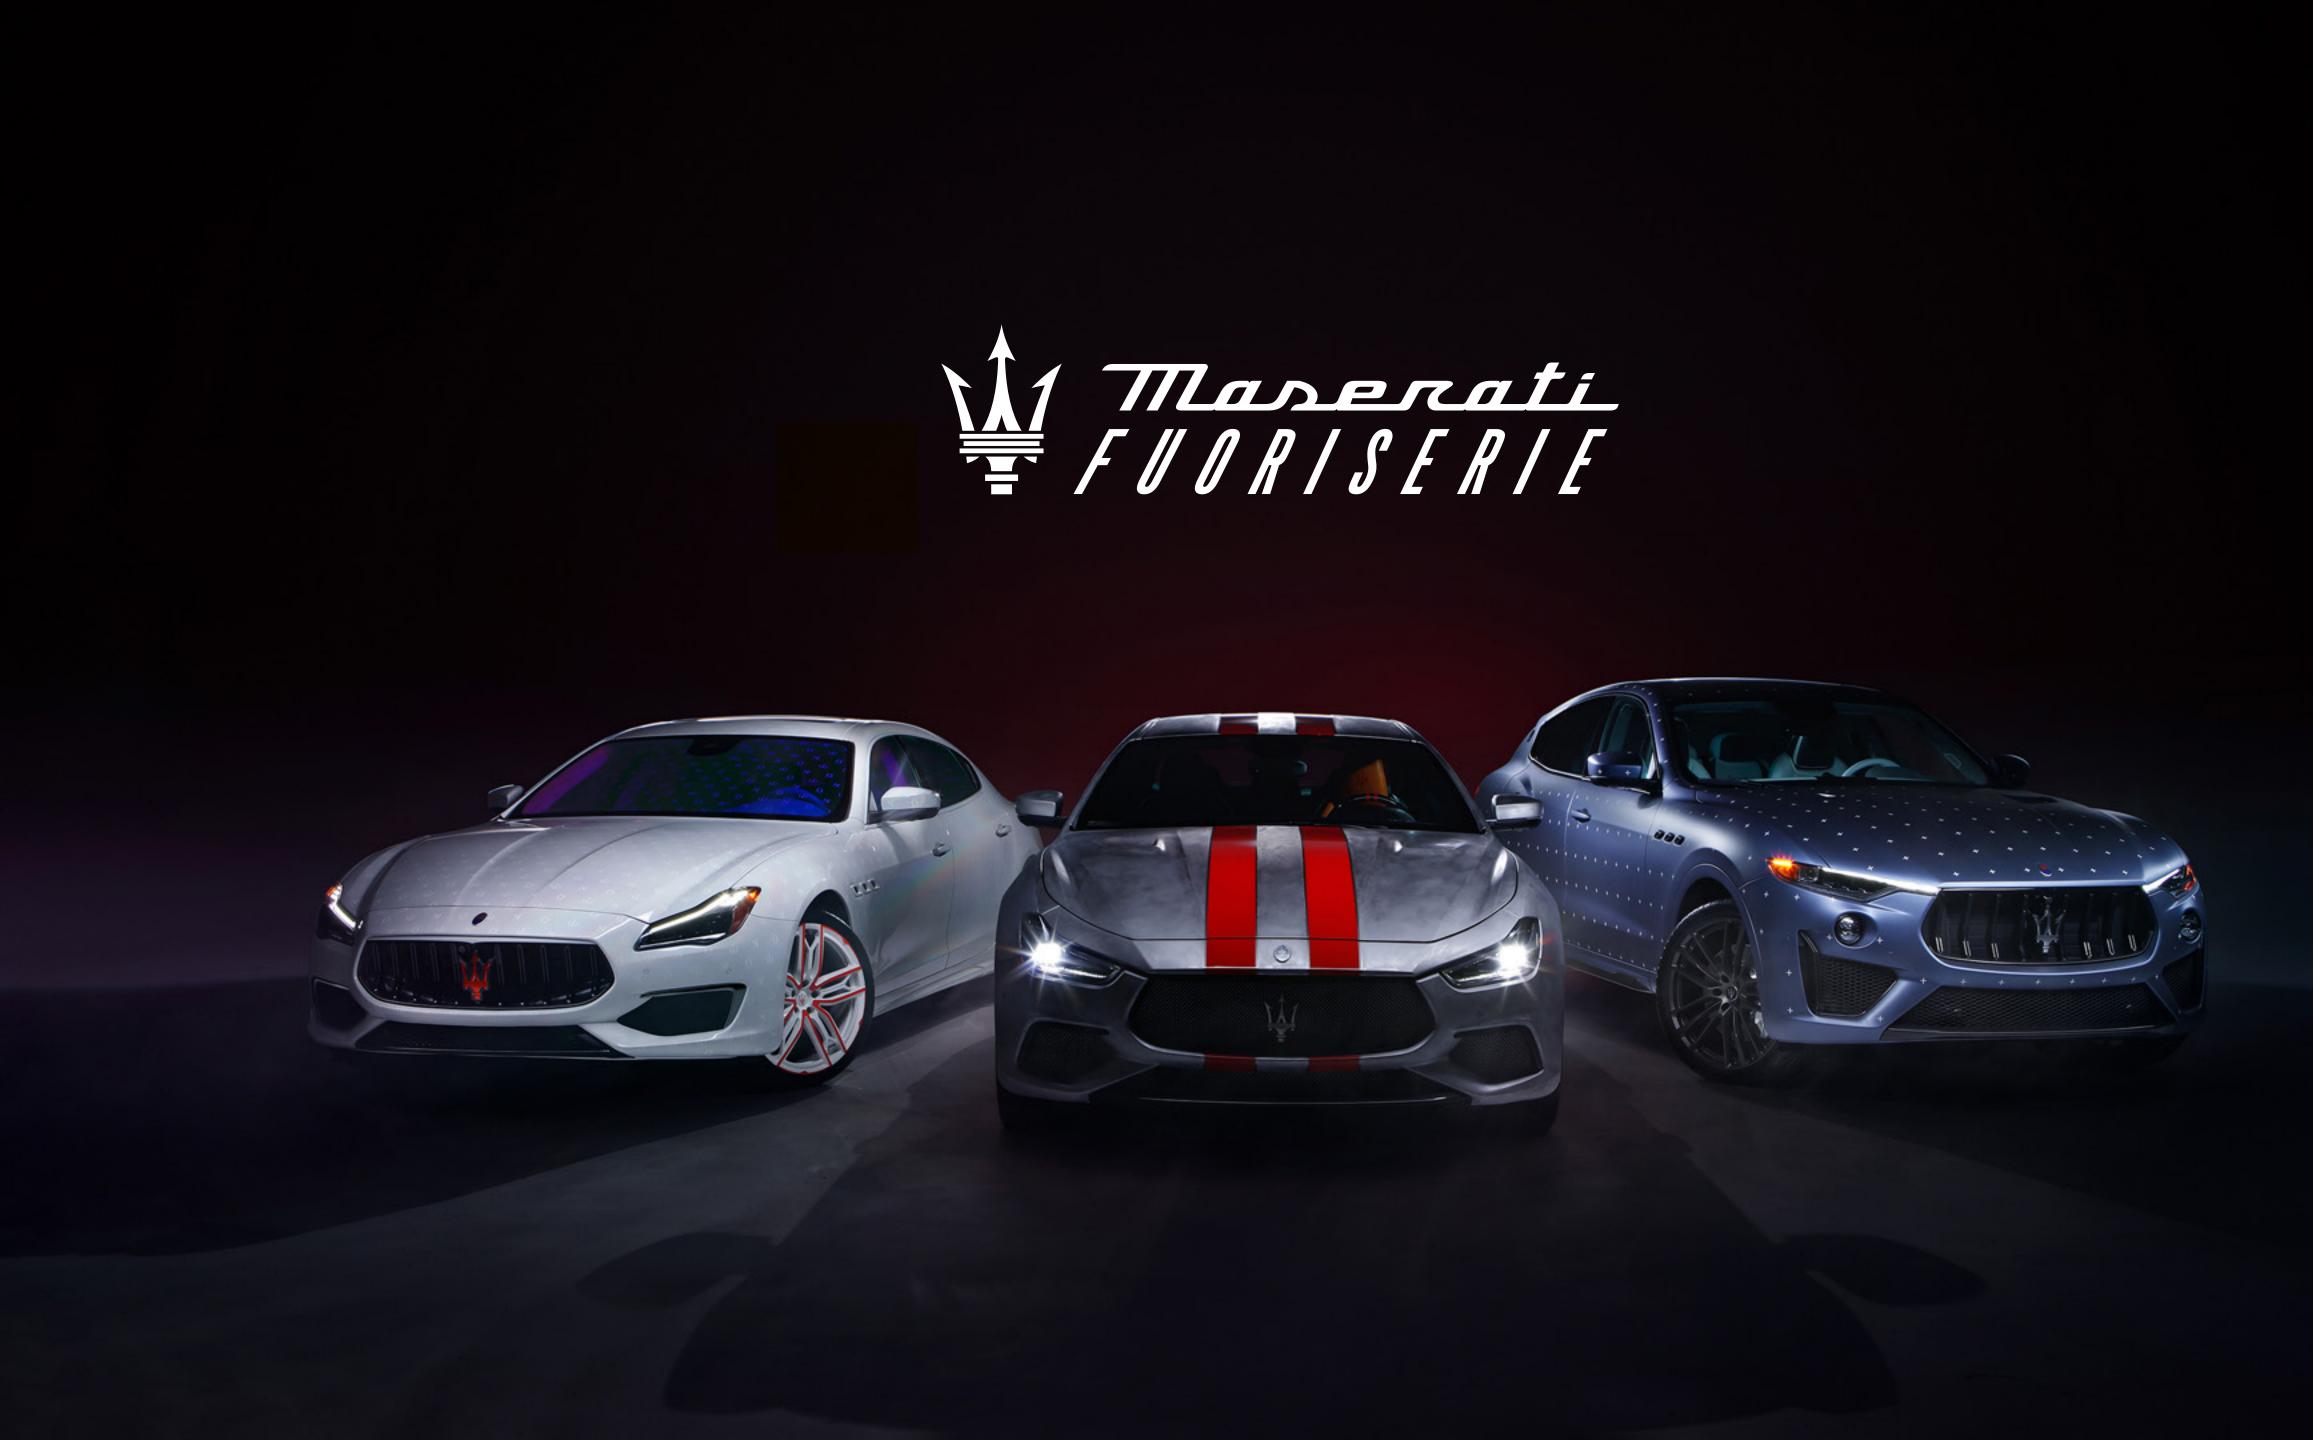

#### BREAK THE RULES

- Your Maserati tailor-made to your unique personality.
- Fuoriserie is the distinctive Maserati personalization program that allows you
  - to create one-of-a-kind Maserati cars, styled by you.
    - Unleash your audacity, set your own rules.

#### MADE-TO-MEASURE COLLECTIONS

Three **bold Collections**, an infinite range of possibilities. Start from a core value that drives you, either performance, contemporary style or innovation, and explore the myriad combinations to find the Maserati that best represents your true spirit.