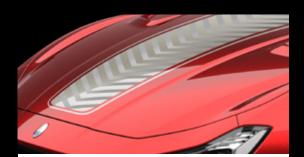

### C O R S E

Bianco

Giallo Modenese

Not available for matte and textured exterior paints

Single Stripe

**Double Stripes Bianco** 

3

Birdcage Modena

Birdcage Avorio

**Tricolore Fascia** 

LIVERIES