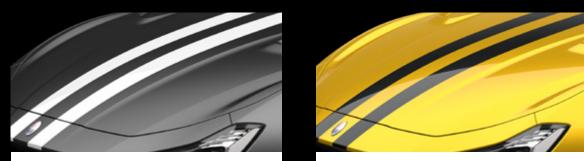

### C O R S E

Bianco

Giallo Modenese

Not available for matte and textured exterior paints

Single Stripe

**Double Stripes Bianco** 

3

Birdcage Modena

#### STRIPE

**Double Stripes Nero** 

**Double Stripes Rosso Corse** 