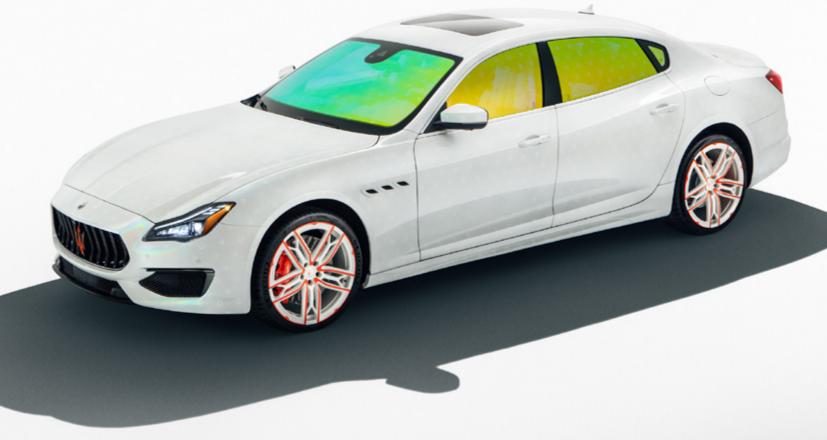

#### A WORLD OF POSSIBILITIES What can be personalized in a Fuoriserie car

1 Maserati FURISERIE