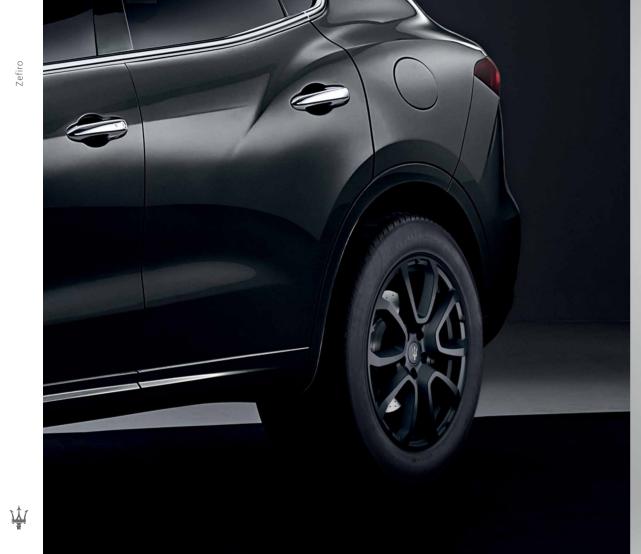

# THE ROAD.

Exclusively conceived for Levante, the Maserati SUV, Zefiro is a wheel rim with a dominating character. Ten alloy spokes with matt black finishing blend into a harmonious and essential design.

# DESIGN WHICH COMMANDS

### ZEFIRO\*

**Matt Black** Size: 19" Front and Rear Tyre: 265/50 R19