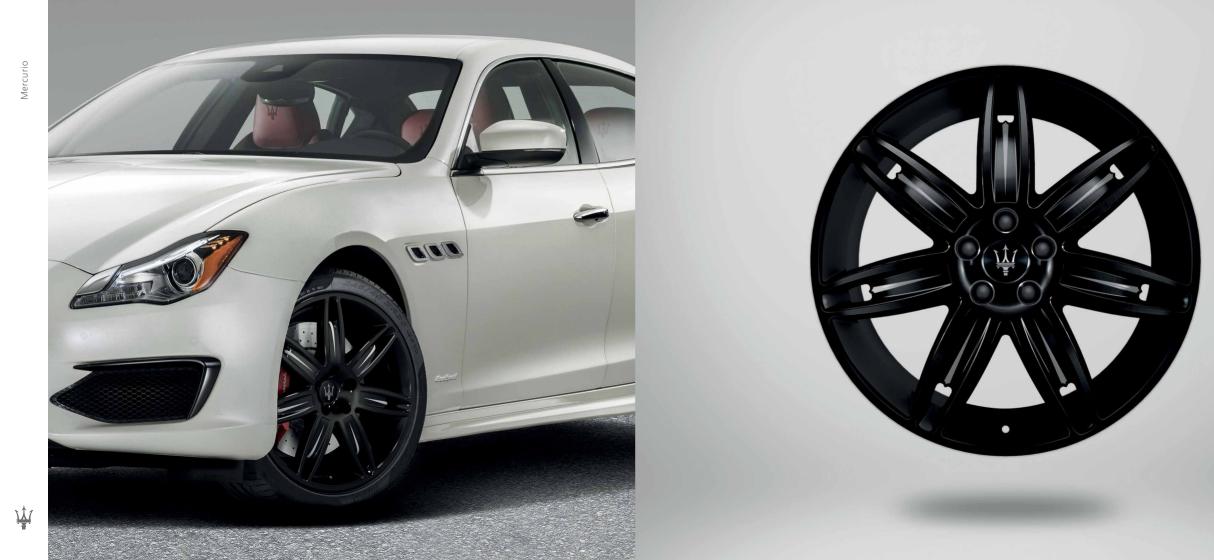

## MERCURIO

## IRRESISTIBLE AND TIMELESS APPEAL.

Glossy black finishing, white details and increased size wheel rim. Mercurio embodies the dual soul of the Maserati brand: extreme sporty character and iconic style. A wheel rim that is perfectly in tune with the shapely and elegant lines of the Quattroporte.

Available for Ghibli and Quattroporte.

## MERCURIO

Glossy Black & White Size: 20" Front Tyre: 245/40 R20 Rear Tyre: 285/35 R20

APOLLO

Recalling the strength of the Greek God, the Apollo wheel rim with its matt black finish is a more captivating version of the Glossy grey one. Edgy, dynamic and sporty, it adds the perfect touch of design, while ensuring the greatest performance and driving pleasure.