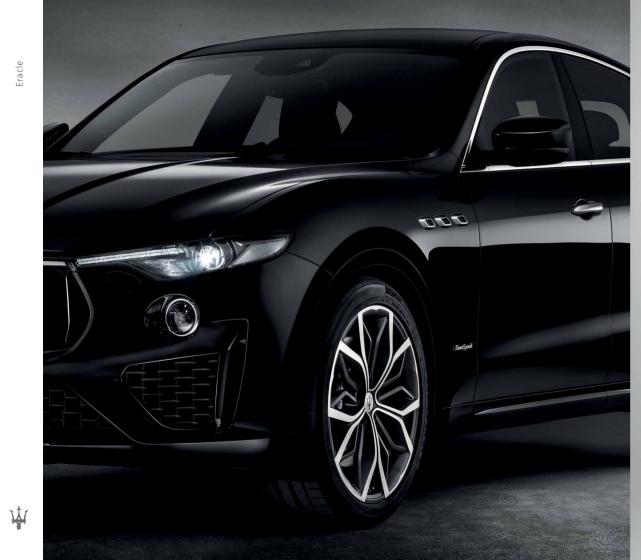

# STYLE MEETS PERFORMANCE.

ERACLE

Identified by the name that evokes the Greek god, symbol par excellence of courage, power and superhuman strength, the Eracle wheel rim has been developed to enhance the exclusive style of Levante and to provide optimal levels in terms of quality and performance.

## ERACLE\*

Size: 21" Front Tyre: 265/40 R21 Rear Tyre: 295/35 R21