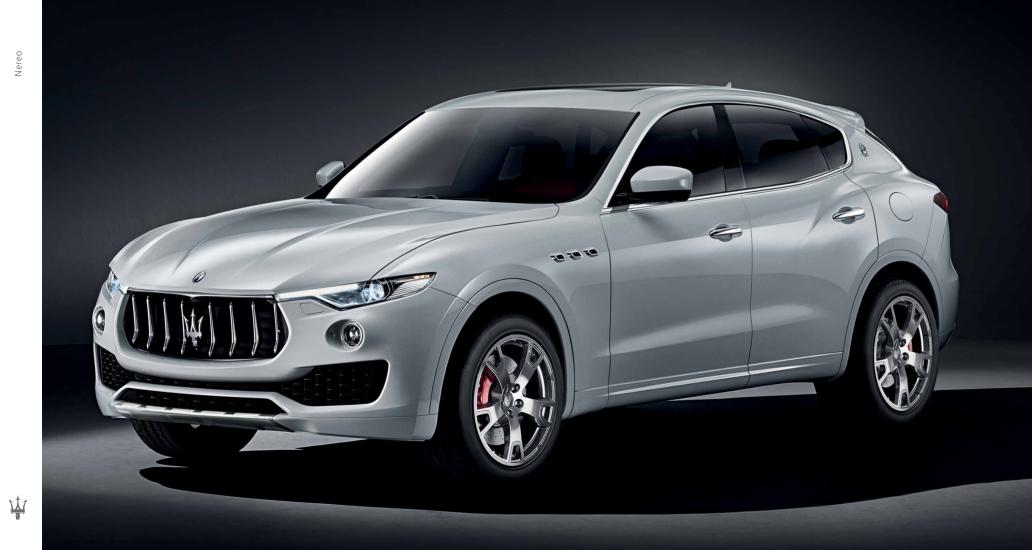

# CAPTIVATING SPORTY STYLE.

of power and elegance.

NEREO

Harmonious lines, full volumes and glossy silver chromed details conceived to enrich a timeless design. Power and sportiness are expressed by the five star spoke wheels that perfectly combine with the Levante character. An icon of Italian style and a unique essence

### NEREO\*

Glossy Grey Size: 20" Front Tyre: 265/45 R20 Rear Tyre: 295/40 R20