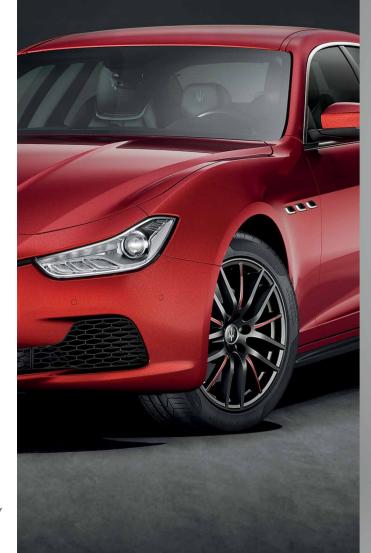

# MATT PAINT,

Sculpted lines, clearly defined volumes, and a modern and captivating design that emphasises the sporty soul of the Maserati brand. The Proteo matt finishing in the "total black" version boosts the feeling of speed and extreme dynamic handling of the vehicle. The spokes decorated with red flames - available in the second version - further highlight the aggressive look of this uncompromisingly different wheel rim.

## PROTEO

**Matt Black** Size: 19" Front Tyre: 245/45 R19 Rear Tyre: 275/40 R19

Matt Black and Red Size: 19" Front Tyre: 245/45 R19 Rear Tyre: 275/40 R19