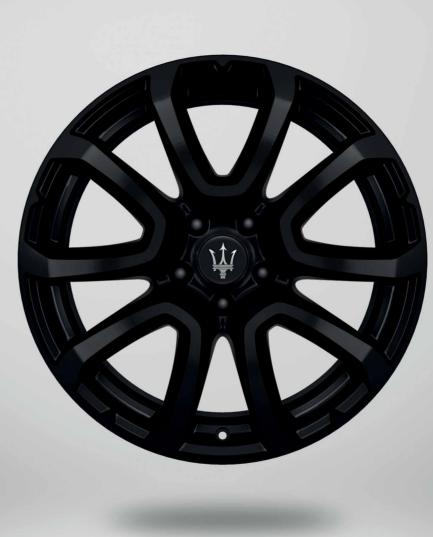

## UNMISTAKABLE SPORTING STYLE.

Originally conceived in grey color as an optional in the car configuration stage, Ares stands out with its modern and distinctive look. This new exclusive glossy black and diamond cut finish has been designed in conjunction with Maserati Centro Stile in order to maximize the exclusivity and attractive design of Levante.

### ARES\*

## Glossy Black & Diamond Cut Size: 20"

Size: 20" Front Tyre: 265/45 R20 Rear Tyre: 295/40 R20