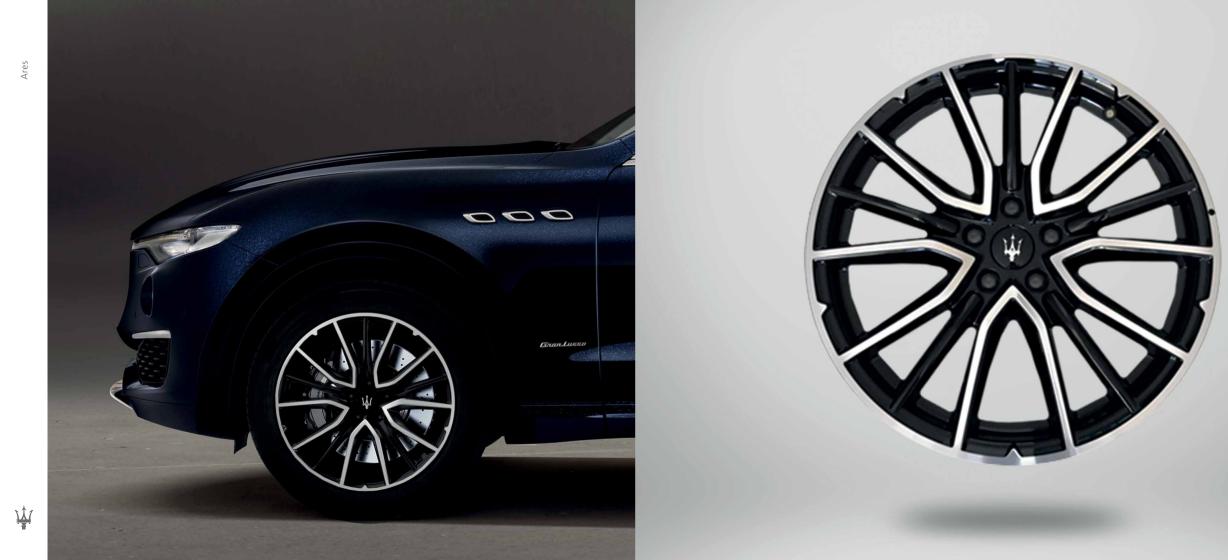

## UNMISTAKABLE SPORTING STYLE.

Originally conceived in grey color as an optional in the car configuration stage, Ares stands out with its modern and distinctive look. This new exclusive glossy black and diamond cut finish has been designed in conjunction with Maserati Centro Stile in order to maximize the exclusivity and attractive design of Levante.

### ARES\*

## Glossy Black & Diamond Cut Size: 20"

Size: 20" Front Tyre: 265/45 R20 Rear Tyre: 295/40 R20