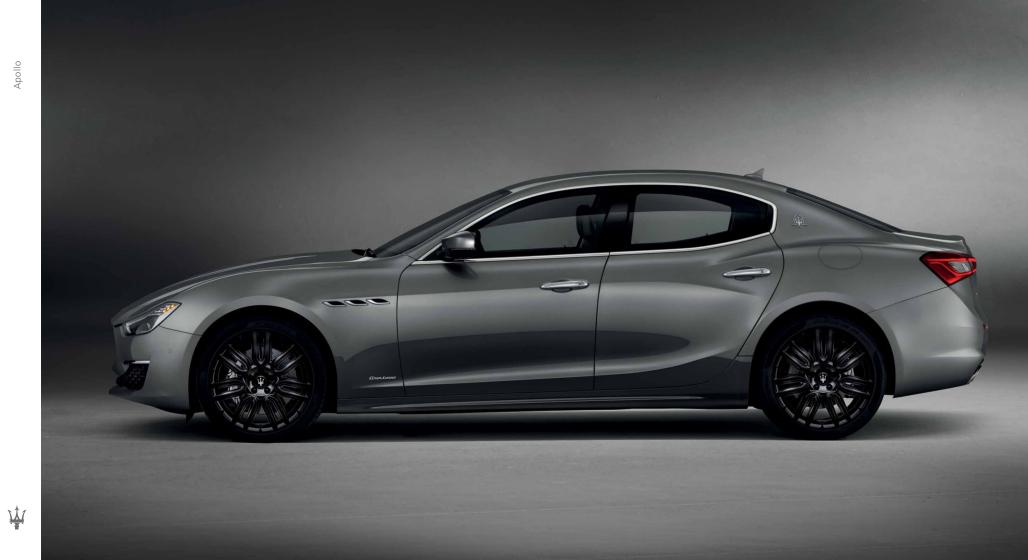

## MERCURIO

Glossy Black & White Size: 20" Front Tyre: 245/40 R20 Rear Tyre: 285/35 R20

APOLLO

Recalling the strength of the Greek God, the Apollo wheel rim with its matt black finish is a more captivating version of the Glossy grey one. Edgy, dynamic and sporty, it adds the perfect touch of design, while ensuring the greatest performance and driving pleasure.

Available for Ghibli and Quattroporte.

# EXTREMELY BLACK, EXCEPTIONALLY AUDACIOUS.

## APOLLO

**Matt Black** Size: 19" Front Tyre: 245/45 R19 Rear Tyre: 275/40 R19

11