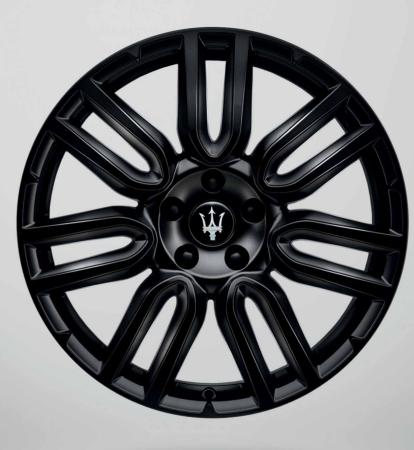

# THE ROAD.

Exclusively conceived for Levante, the Maserati SUV, Zefiro is a wheel rim with a dominating character. Ten alloy spokes with matt black finishing blend into a harmonious and essential design.

# DESIGN WHICH COMMANDS

### ZEFIRO\*

**Matt Black** Size: 19" Front and Rear Tyre: 265/50 R19