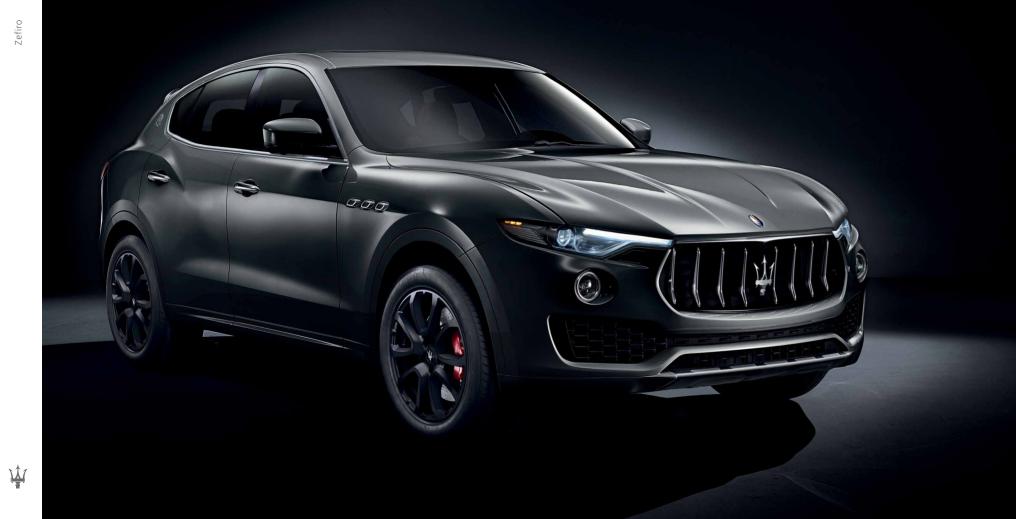

# THE ROAD.

Exclusively conceived for Levante, the Maserati SUV, Zefiro is a wheel rim with a dominating character. Ten alloy spokes with matt black finishing blend into a harmonious and essential design.

# DESIGN WHICH COMMANDS

### ZEFIRO\*

**Matt Black** Size: 19" Front and Rear Tyre: 265/50 R19