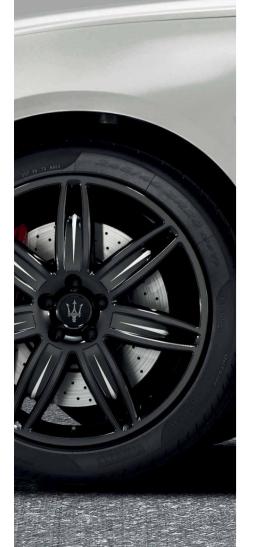

## COMPLETE WHEELS AND TYRES

## TO ALWAYS LEAVE YOUR MARK.

All the wheel rims in the Maserati Genuine Accessories range may be purchased also as complete Wheels and Tyres. The Original MGT tyres (summer, winter or all–season tyres) provide optimal control, stability and performance. The special wheel centre caps and the TPMS sensors emphasise the combination of technology and design, and they further highlight the sporty and/ or elegant style of each vehicle.