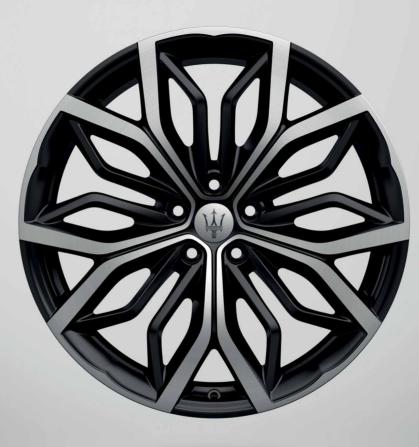

# STYLE MEETS PERFORMANCE.

ERACLE

Identified by the name that evokes the Greek god, symbol par excellence of courage, power and superhuman strength, the Eracle wheel rim has been developed to enhance the exclusive style of Levante and to provide optimal levels in terms of quality and performance.

## ERACLE\*

Size: 21" Front Tyre: 265/40 R21 Rear Tyre: 295/35 R21