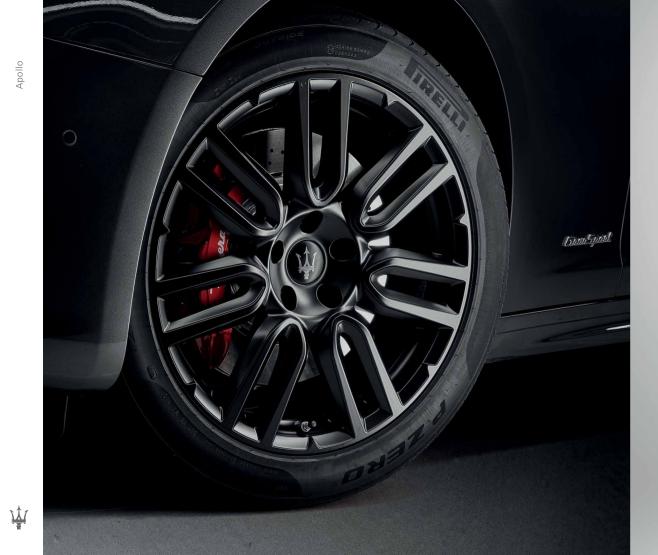

## MERCURIO

Glossy Black & White Size: 20" Front Tyre: 245/40 R20 Rear Tyre: 285/35 R20

APOLLO

Recalling the strength of the Greek God, the Apollo wheel rim with its matt black finish is a more captivating version of the Glossy grey one. Edgy, dynamic and sporty, it adds the perfect touch of design, while ensuring the greatest performance and driving pleasure.

Available for Ghibli and Quattroporte.

# EXTREMELY BLACK, EXCEPTIONALLY AUDACIOUS.

## APOLLO

**Matt Black** Size: 19" Front Tyre: 245/45 R19 Rear Tyre: 275/40 R19

11