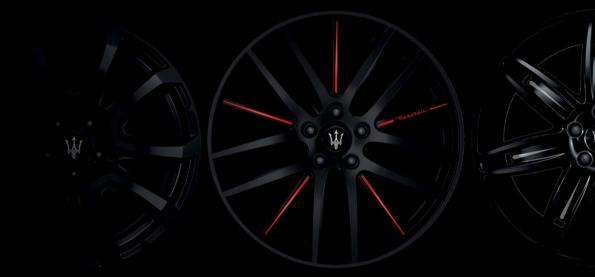

# MATT PAINT,

Sculpted lines, clearly defined volumes, and a modern and captivating design that emphasises the sporty soul of the Maserati brand. The Proteo matt finishing in the "total black" version boosts the feeling of speed and extreme dynamic handling of the vehicle. The spokes decorated with red flames - available in the second version - further highlight the aggressive look of this uncompromisingly different wheel rim.

## PROTEO

**Matt Black** Size: 19" Front Tyre: 245/45 R19 Rear Tyre: 275/40 R19

Matt Black and Red Size: 19" Front Tyre: 245/45 R19 Rear Tyre: 275/40 R19