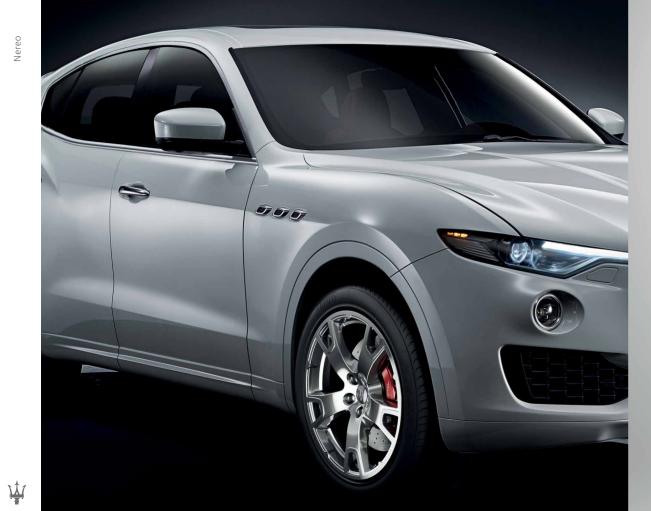

# CAPTIVATING SPORTY STYLE.

of power and elegance.

NEREO

Harmonious lines, full volumes and glossy silver chromed details conceived to enrich a timeless design. Power and sportiness are expressed by the five star spoke wheels that perfectly combine with the Levante character. An icon of Italian style and a unique essence

### NEREO\*

Glossy Grey Size: 20" Front Tyre: 265/45 R20 Rear Tyre: 295/40 R20