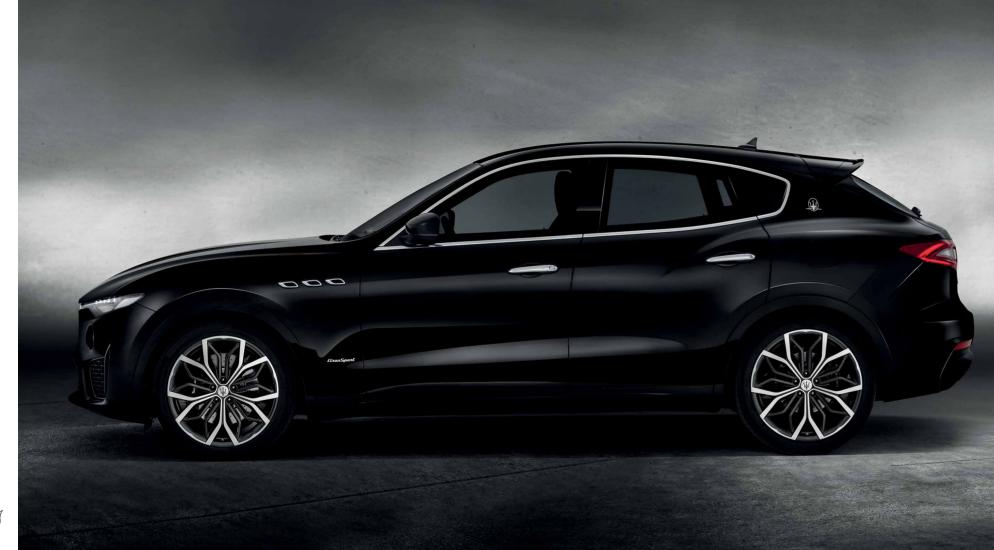

# STYLE MEETS PERFORMANCE.

ERACLE

Identified by the name that evokes the Greek god, symbol par excellence of courage, power and superhuman strength, the Eracle wheel rim has been developed to enhance the exclusive style of Levante and to provide optimal levels in terms of quality and performance.

## ERACLE\*

Size: 21" Front Tyre: 265/40 R21 Rear Tyre: 295/35 R21