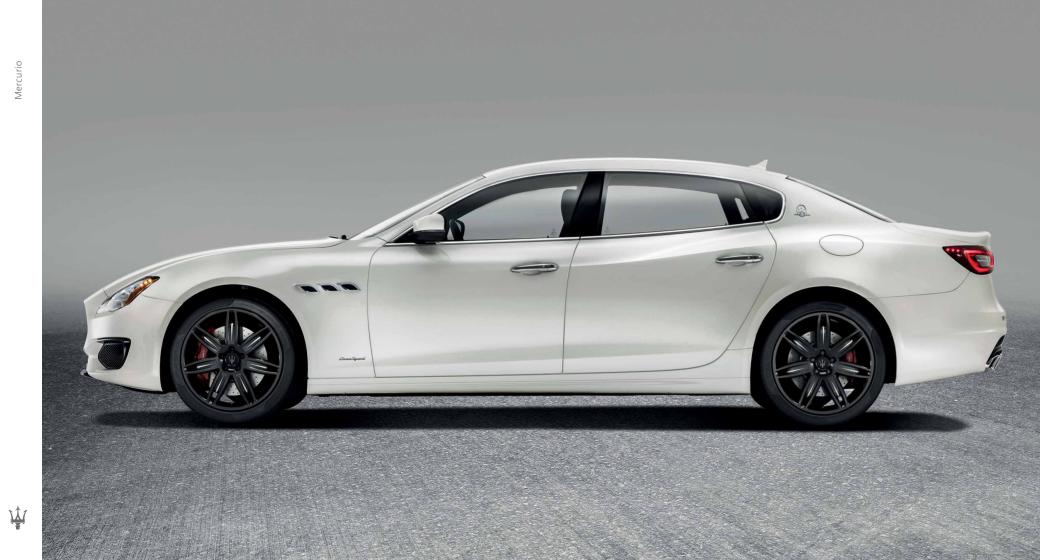

## MERCURIO

## IRRESISTIBLE AND TIMELESS APPEAL.

Glossy black finishing, white details and increased size wheel rim. Mercurio embodies the dual soul of the Maserati brand: extreme sporty character and iconic style. A wheel rim that is perfectly in tune with the shapely and elegant lines of the Quattroporte.

Available for Ghibli and Quattroporte.

## MERCURIO

Glossy Black & White Size: 20" Front Tyre: 245/40 R20 Rear Tyre: 285/35 R20

APOLLO

Recalling the strength of the Greek God, the Apollo wheel rim with its matt black finish is a more captivating version of the Glossy grey one. Edgy, dynamic and sporty, it adds the perfect touch of design, while ensuring the greatest performance and driving pleasure.