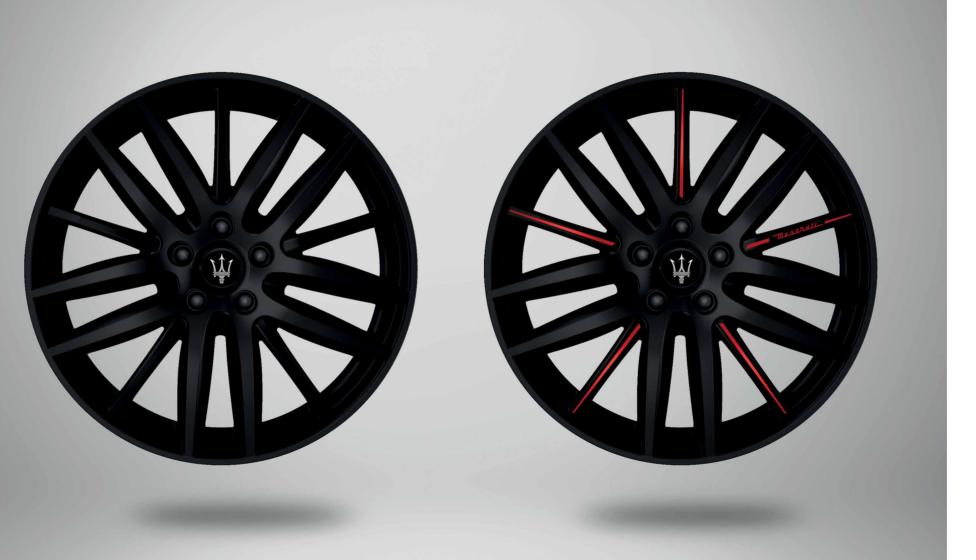

# MATT PAINT,

Sculpted lines, clearly defined volumes, and a modern and captivating design that emphasises the sporty soul of the Maserati brand. The Proteo matt finishing in the "total black" version boosts the feeling of speed and extreme dynamic handling of the vehicle. The spokes decorated with red flames - available in the second version - further highlight the aggressive look of this uncompromisingly different wheel rim.

## PROTEO

**Matt Black** Size: 19" Front Tyre: 245/45 R19 Rear Tyre: 275/40 R19

Matt Black and Red Size: 19" Front Tyre: 245/45 R19 Rear Tyre: 275/40 R19