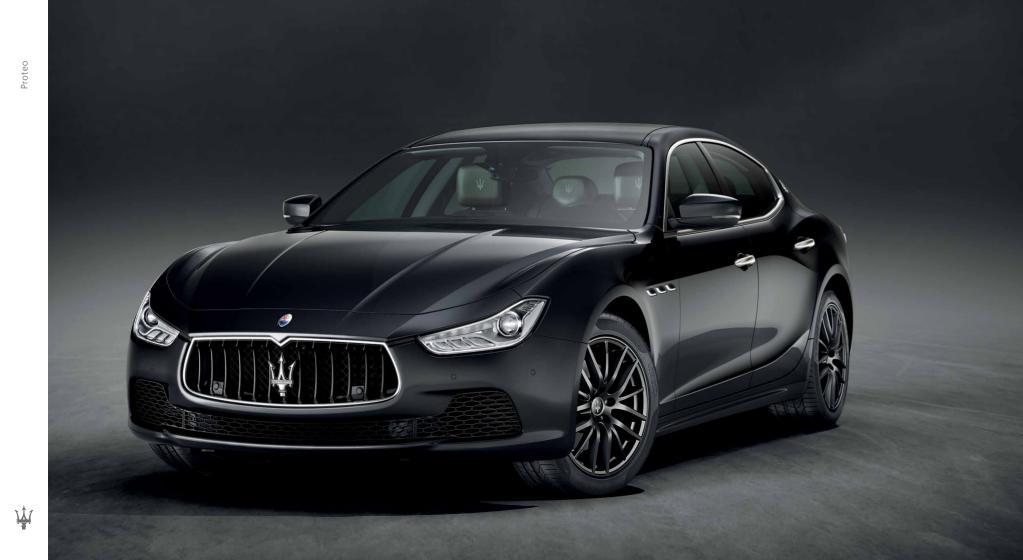

## PROTEO

# MATT PAINT,

Sculpted lines, clearly defined volumes, and a modern and captivating design that emphasises the sporty soul of the Maserati brand. The Proteo matt finishing in the "total black" version boosts the feeling of speed and extreme dynamic handling of the vehicle. The spokes decorated with red flames - available in the second version - further highlight the aggressive look of this uncompromisingly different wheel rim.

Available for Ghibli and Quattroporte.

## PROTEO

**Matt Black** Size: 19" Front Tyre: 245/45 R19 Rear Tyre: 275/40 R19

Matt Black and Red Size: 19" Front Tyre: 245/45 R19 Rear Tyre: 275/40 R19