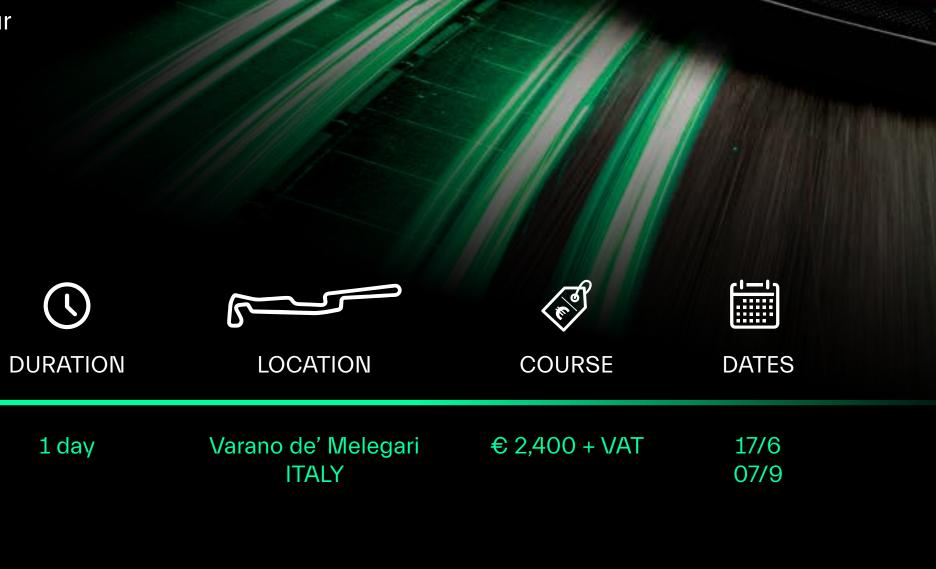

#### GT

Location Varano de Melegari circuit

Participants Up to 12

Duration 1 day

Cars in use Ghibli Trofeo, Levante Trofeo

and MC20

Lunch & paddock

hospitality services Included

Scheduled dates 17/6 - 07/9

Prices €2.400,00 + VAT

Accomodation Not included