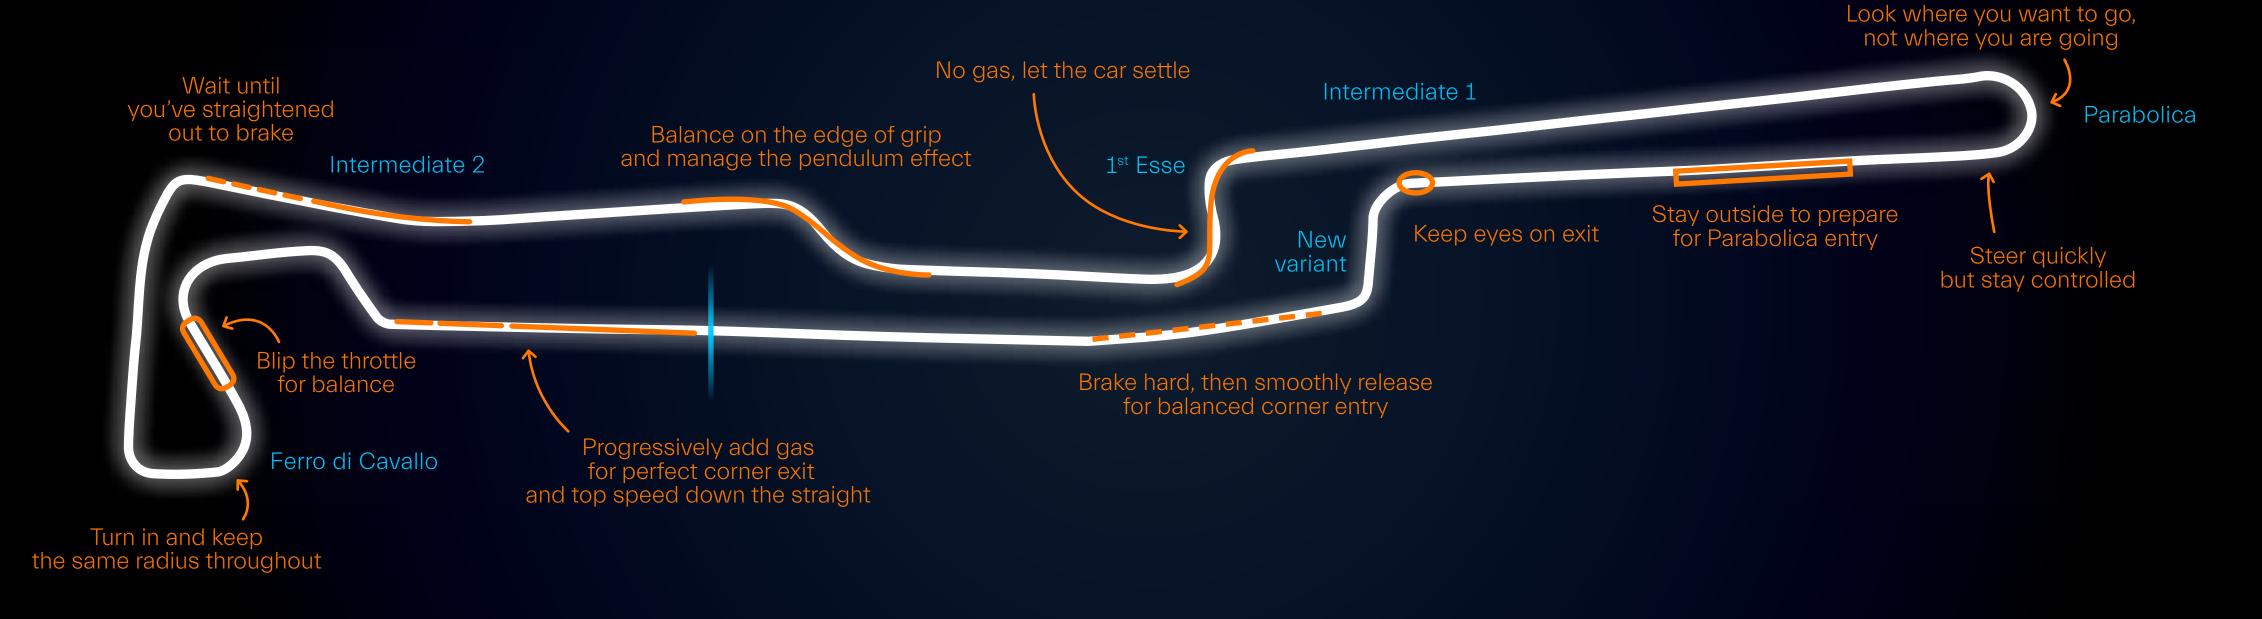

### A 2.3 KM LONG UNIVERSITY

VARANO DE' MELEGARI TRACK

Length: 2,350 m | Total turns: 14 | Left-hand turns: 8 | Right-hand turns: 6

Max width: 12 m | Min width: 10 m | Direction: anticlockwise

The Varano de' Melegari circuit, located about 25 km south west of Parma, is the home of the Maserati Driving Experience. The circuit has a very technical and demanding layout, with its 14 turns covering almost all types of cornering.

The sequences of low and medium speed bends, straights, chicanes and the challenging

Parabolica hairpin are perfect for learning the basics of motor racing technique: visual reference points, braking zones, racing lines, corner exit speeds, understeer, oversteer and much, much more. The facilities conform to the highest safety standards and the track is certified by FIA for official racing competition.