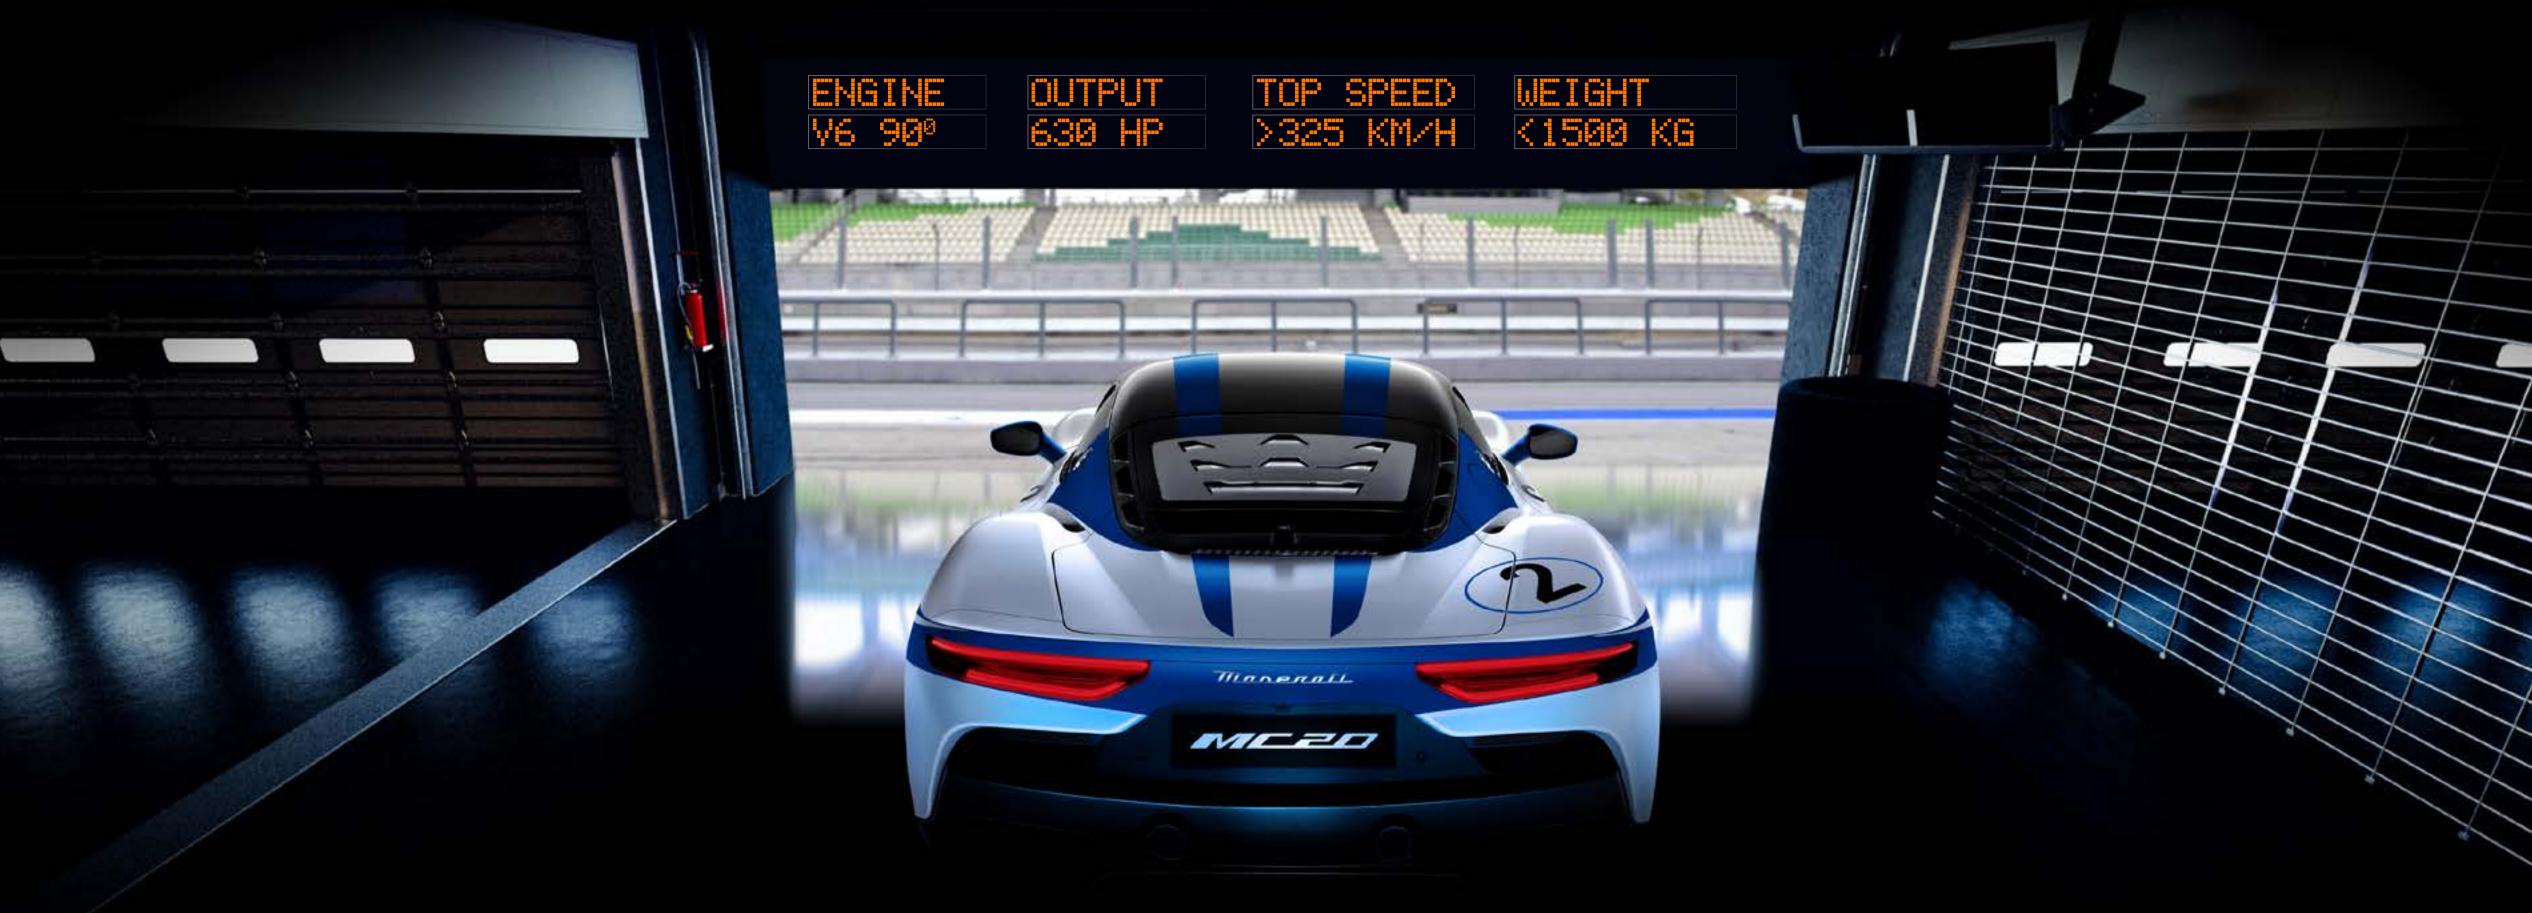

# MC20 MASTER

MASTER OF SPEED.

The MC20 is the Maserati super sports car that pushes the boundaries of time. With its awesome 630 HP 3-litre Nettuno twin-turbo V6, the figures speak for themselves: 0–100 kph in 2.9 seconds and top speed of 325 kph. Only on a racetrack can this performance be truly appreciated and only with the expertise of professional drivers can its dynamic qualities be properly revealed. This is why the MC Master course has been created.

During the advanced racetrack sessions, drivers learn how to optimise the MC20 in all driving modes: GT, SPORT and RACE, both with and without the electronic aids. The six Maserati MC20s in use have been updated for maximum dynamic performance and feature a sophisticated onboard video-recording device, matched to a racing-style data acquisition system that measures all main driving parameters.