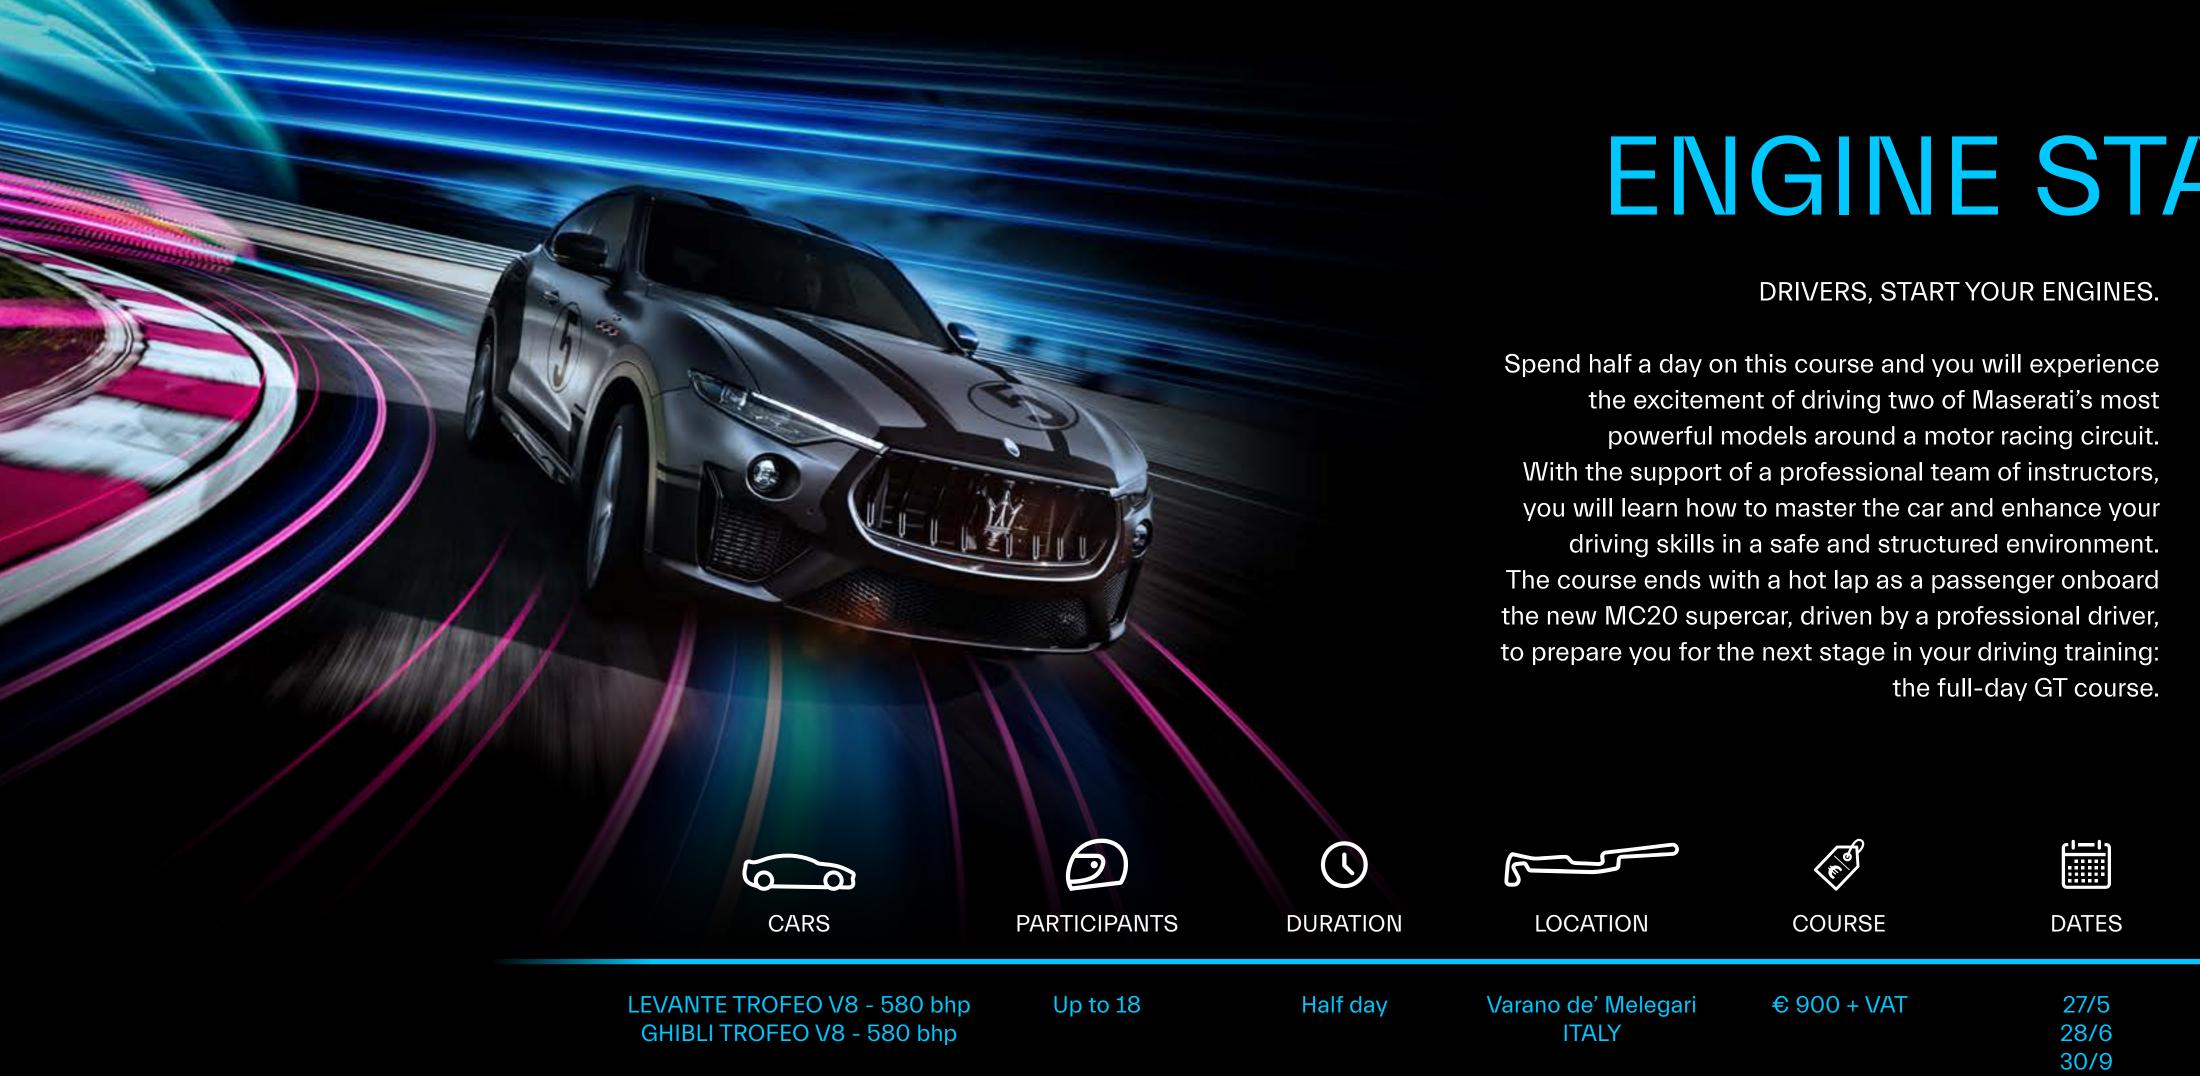

#### **ENGINE START**

START YOUR ENGINES. Half-day program to learn the secrets of the racetrack and enhance your skills through the cutting-edge performance of the Ghibli and Levante Trofeo.

#### ENGINE START

Location Varano de Melegari circuit

Participants Up to 18

**Duration** Half day

Cars in use Ghibli Trofeo, Levante Trofeo

and MC20\*

(\*For passenger hot laps only)

Lunch & paddock

hospitality services Included

Scheduled dates 27/5 - 28/6 - 30/9 - 14/10

**Prices** €900,00 + VAT

Accomodation Not available