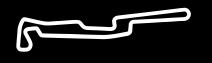

### A 2.3 KM LONG UNIVERSITY

VARANO DE' MELEGARI TRACK

Length: 2,350 m | Total turns: 14 | Left-hand turns: 8 | Right-hand turns: 6

Max width: 12 m | Min width: 10 m | Direction: anticlockwise

The Varano de' Melegari circuit, located about 25 km south west of Parma, is the home of the Maserati Driving Experience. The circuit has a very technical and demanding layout, with its 14 turns covering almost all types of cornering.

The sequences of low and medium speed bends, straights, chicanes and the challenging

Parabolica hairpin are perfect for learning the basics of motor racing technique: visual reference points, braking zones, racing lines, corner exit speeds, understeer, oversteer and much, much more. The facilities conform to the highest safety standards and the track is certified by FIA for official racing competition.