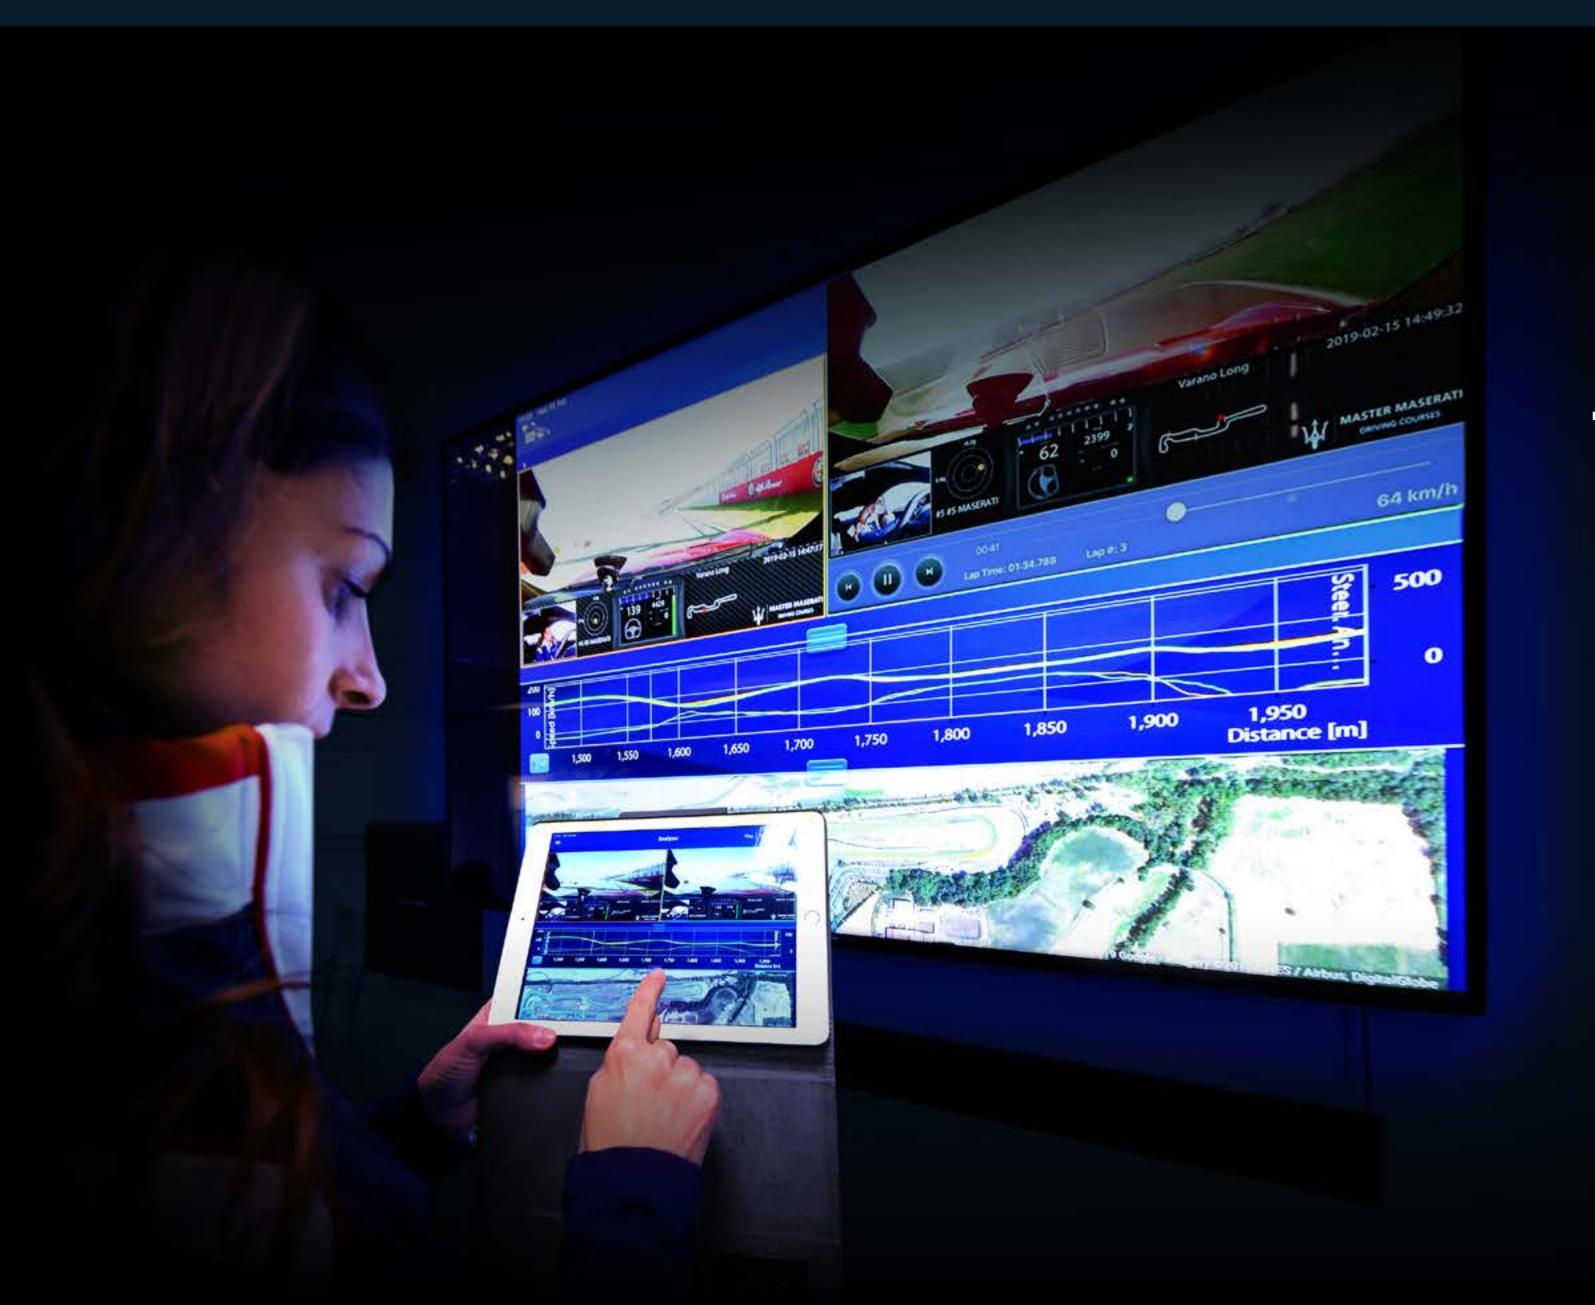

The course includes theoretical and driving sessions with Maserati's top performing models.

Throughout the day, you will be supported by a team of professional instructors who will introduce you to the professional data logger system that will analyse your performance and allow you to fine-tune your driving technique.

#### THE EVOLUTION OF SPEED.

The SPORT course is the most advanced one-day driving experience. Your personal instructor will always be by your side, along with a team of telemetry experts to analyse your data.

During the advanced racetrack sessions, drivers learn how to optimise the MC20 in all driving modes: GT, SPORT and RACE, both with and without the electronic aids. The six Maserati MC20s in use have been updated for maximum dynamic performance and feature a sophisticated onboard video-recording device, matched to a racing-style data acquisition system that measures all main driving parameters.