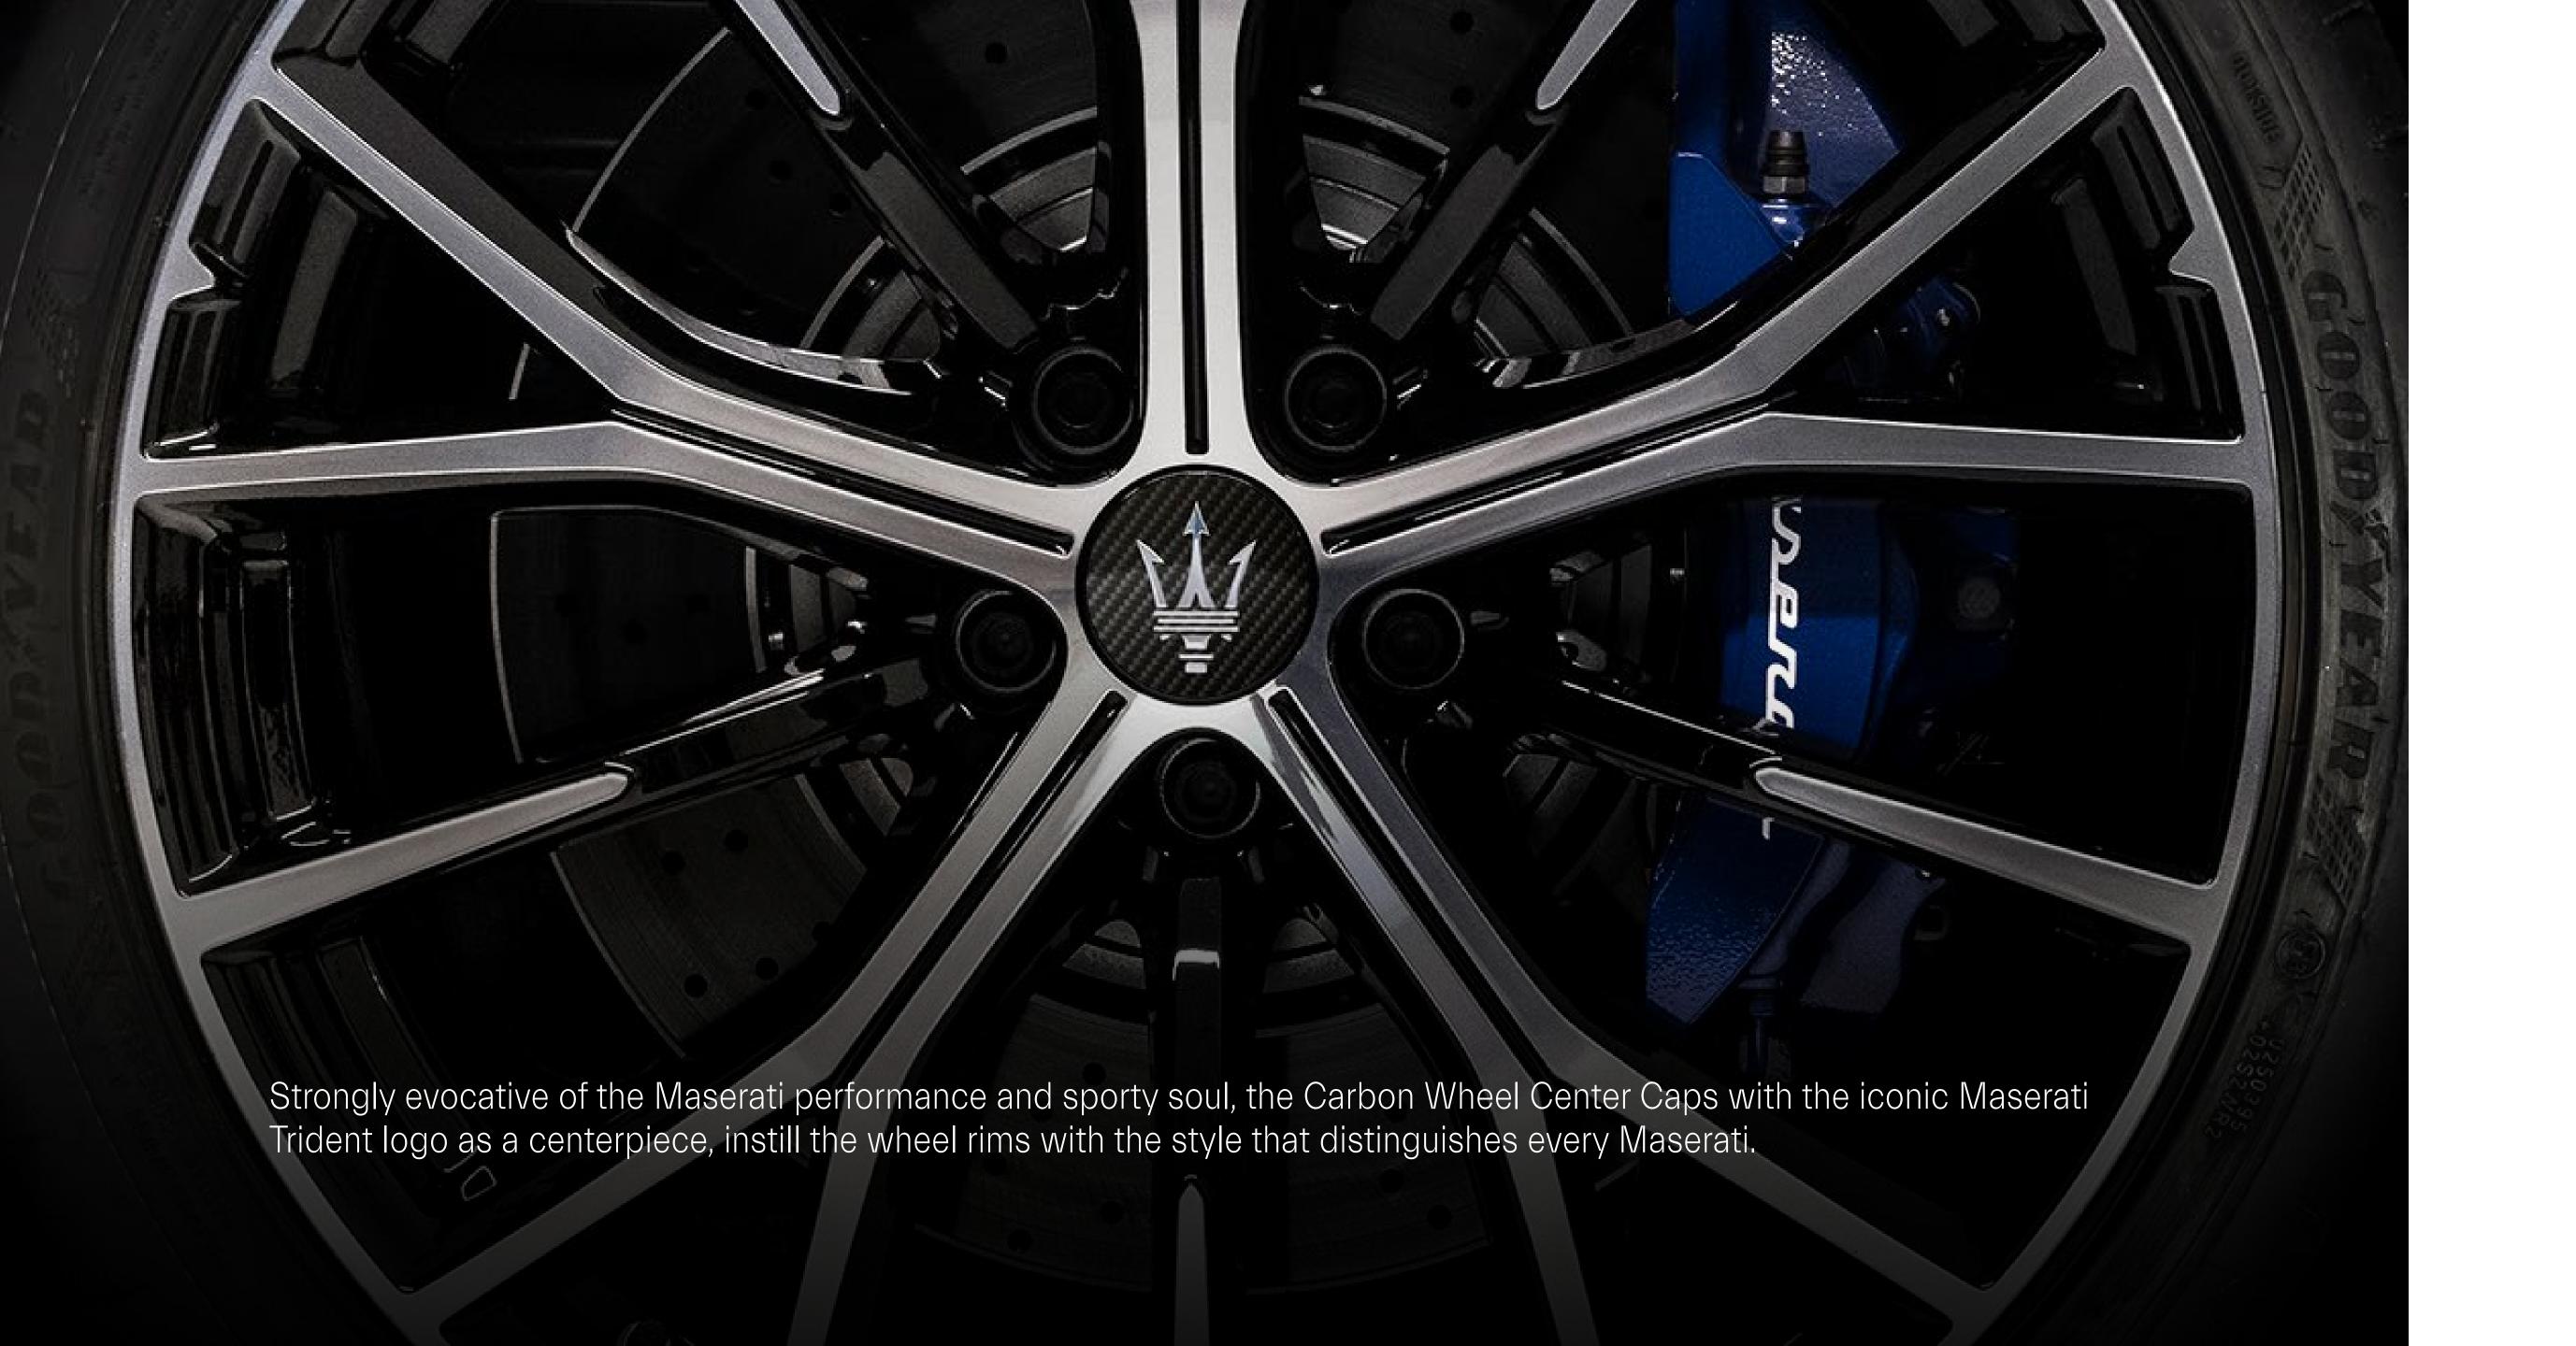

## PERSONALIZATION

| 940001349 (Black/Silver)<br>940001350 (Silver/Blue)<br>940001351 (Black/Red) | Branded Valve Caps       |
|------------------------------------------------------------------------------|--------------------------|
| 940001400                                                                    | Indoor Car Cover         |
| 940001414                                                                    | Courtesy Light With Logo |
| 920030347                                                                    | Luggage Set              |
| 940001283                                                                    | Carbon Wheel Center Caps |
| 940001565                                                                    | Self-Leveling Hubcaps    |
| 940001665                                                                    | Branded Buttons          |