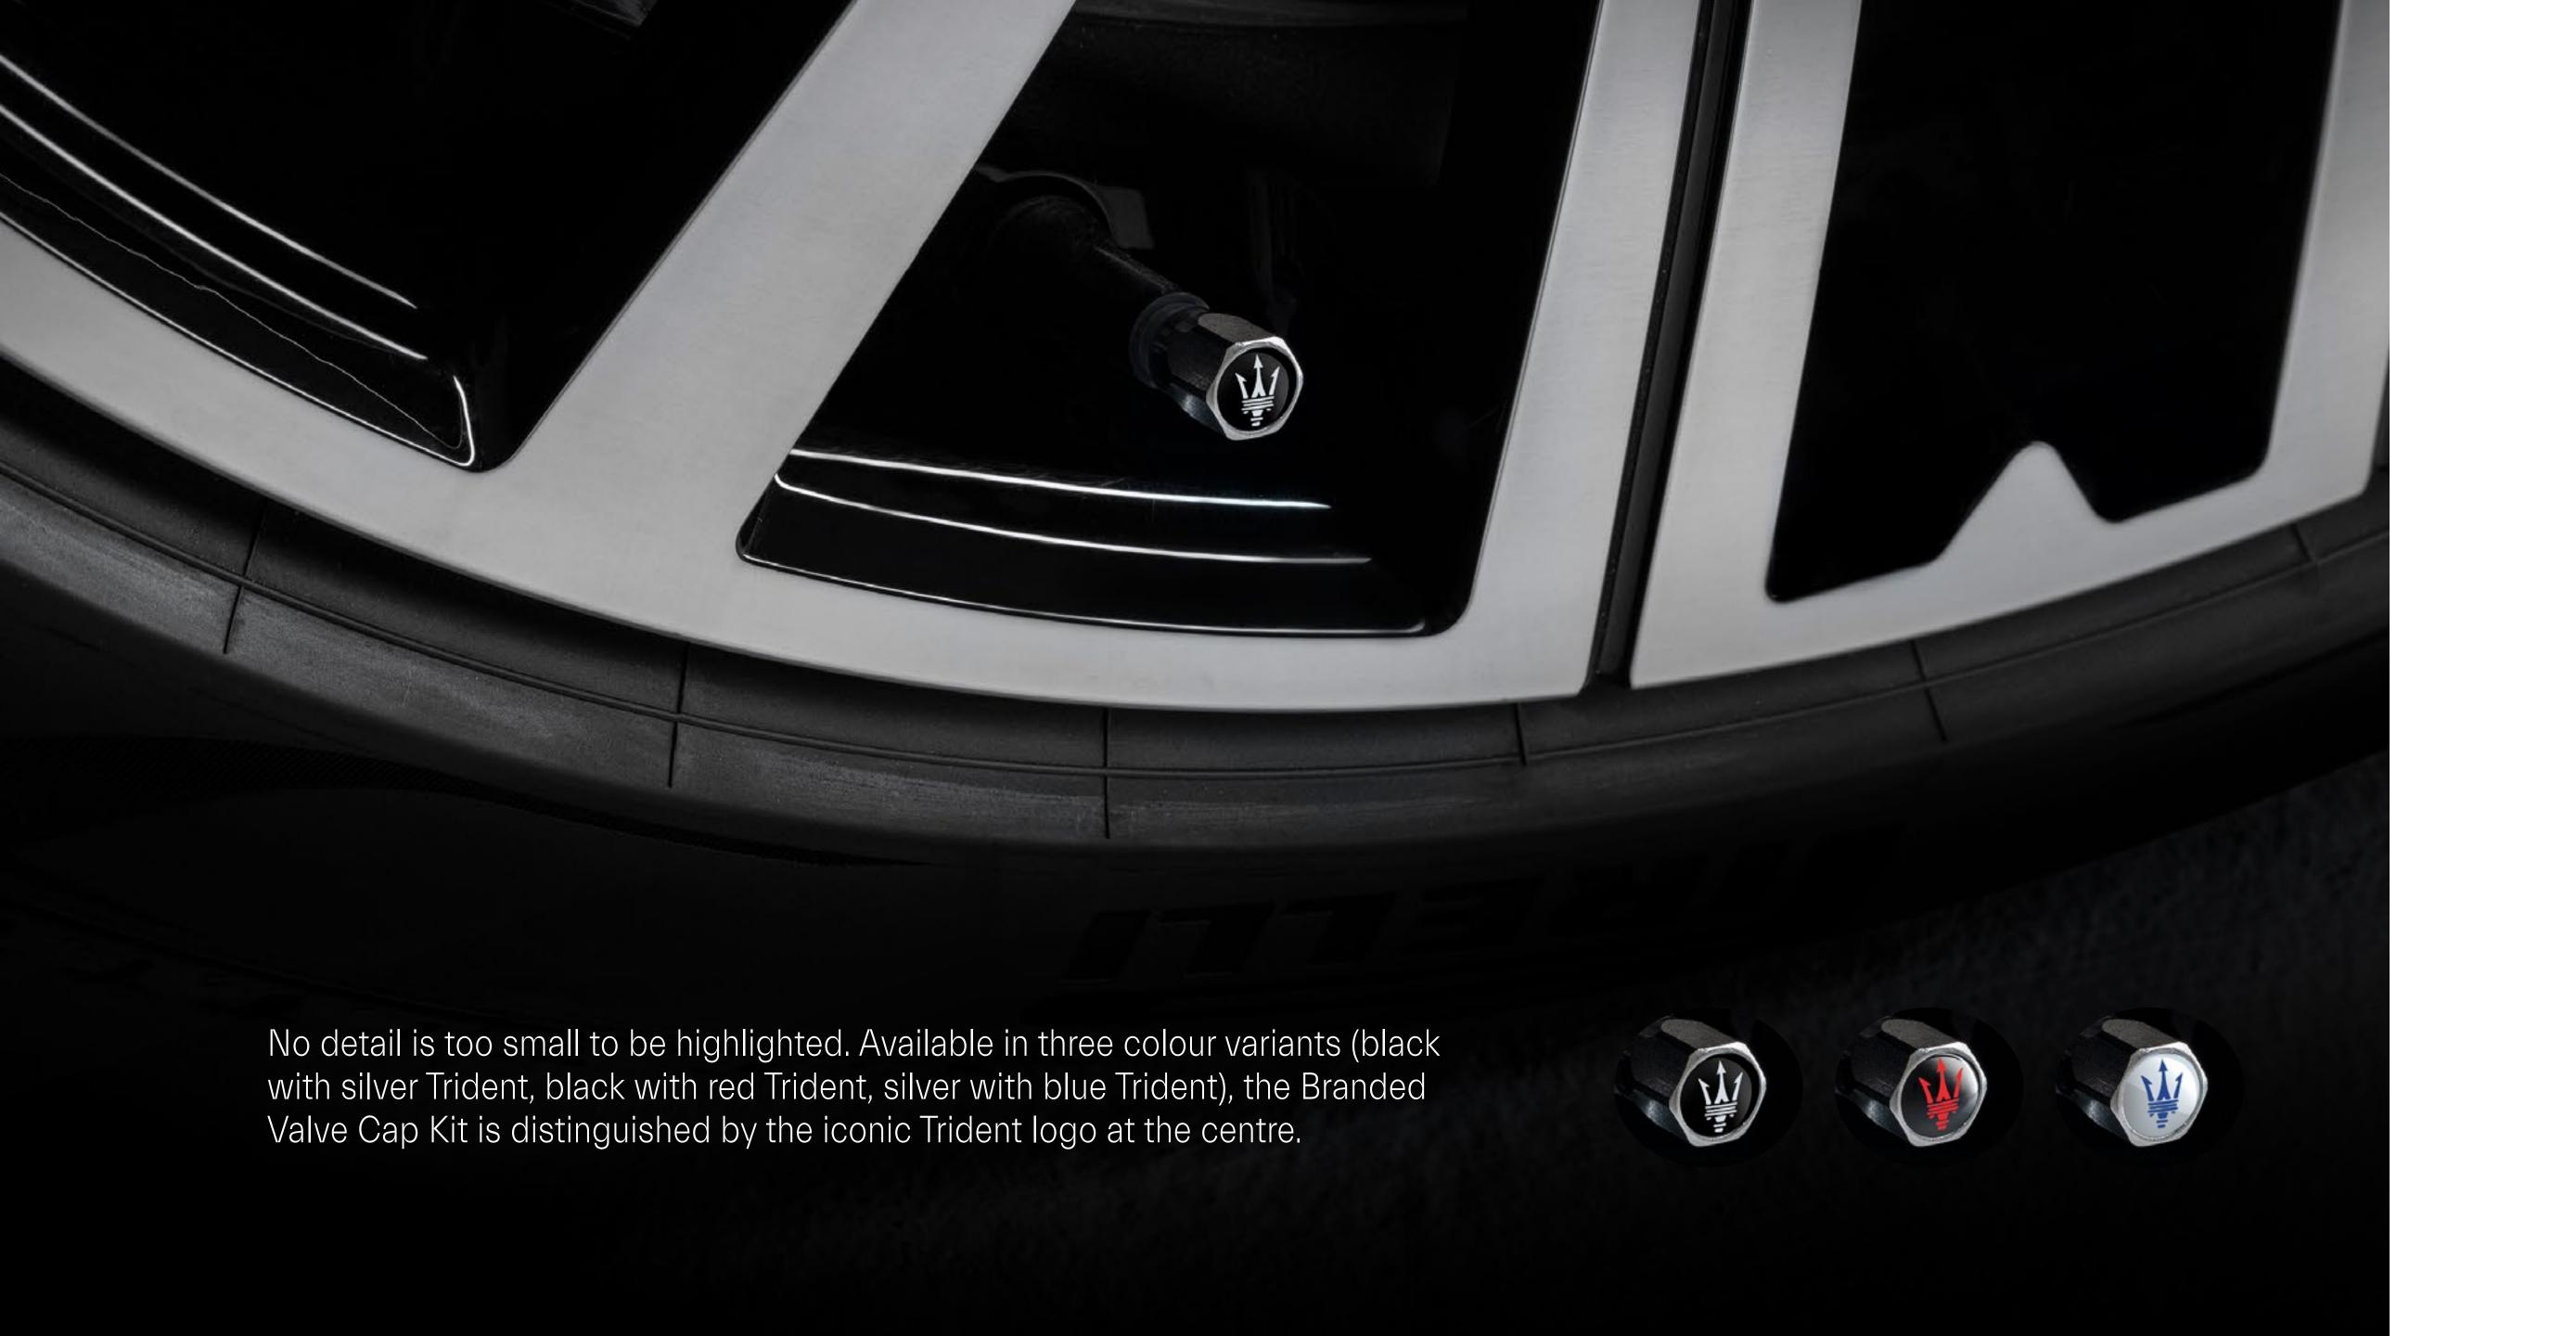

## PERSONALIZATION

| 940001349 (Black/Silver)<br>940001350 (Silver/Blue)<br>940001351 (Black/Red) | Branded Valve Caps       |
|------------------------------------------------------------------------------|--------------------------|
| 940001400                                                                    | Indoor Car Cover         |
| 940001414                                                                    | Courtesy Light With Logo |
| 920030347                                                                    | Luggage Set              |
| 940001283                                                                    | Carbon Wheel Center Caps |
| 940001565                                                                    | Self-Leveling Hubcaps    |
| 940001665                                                                    | Branded Buttons          |