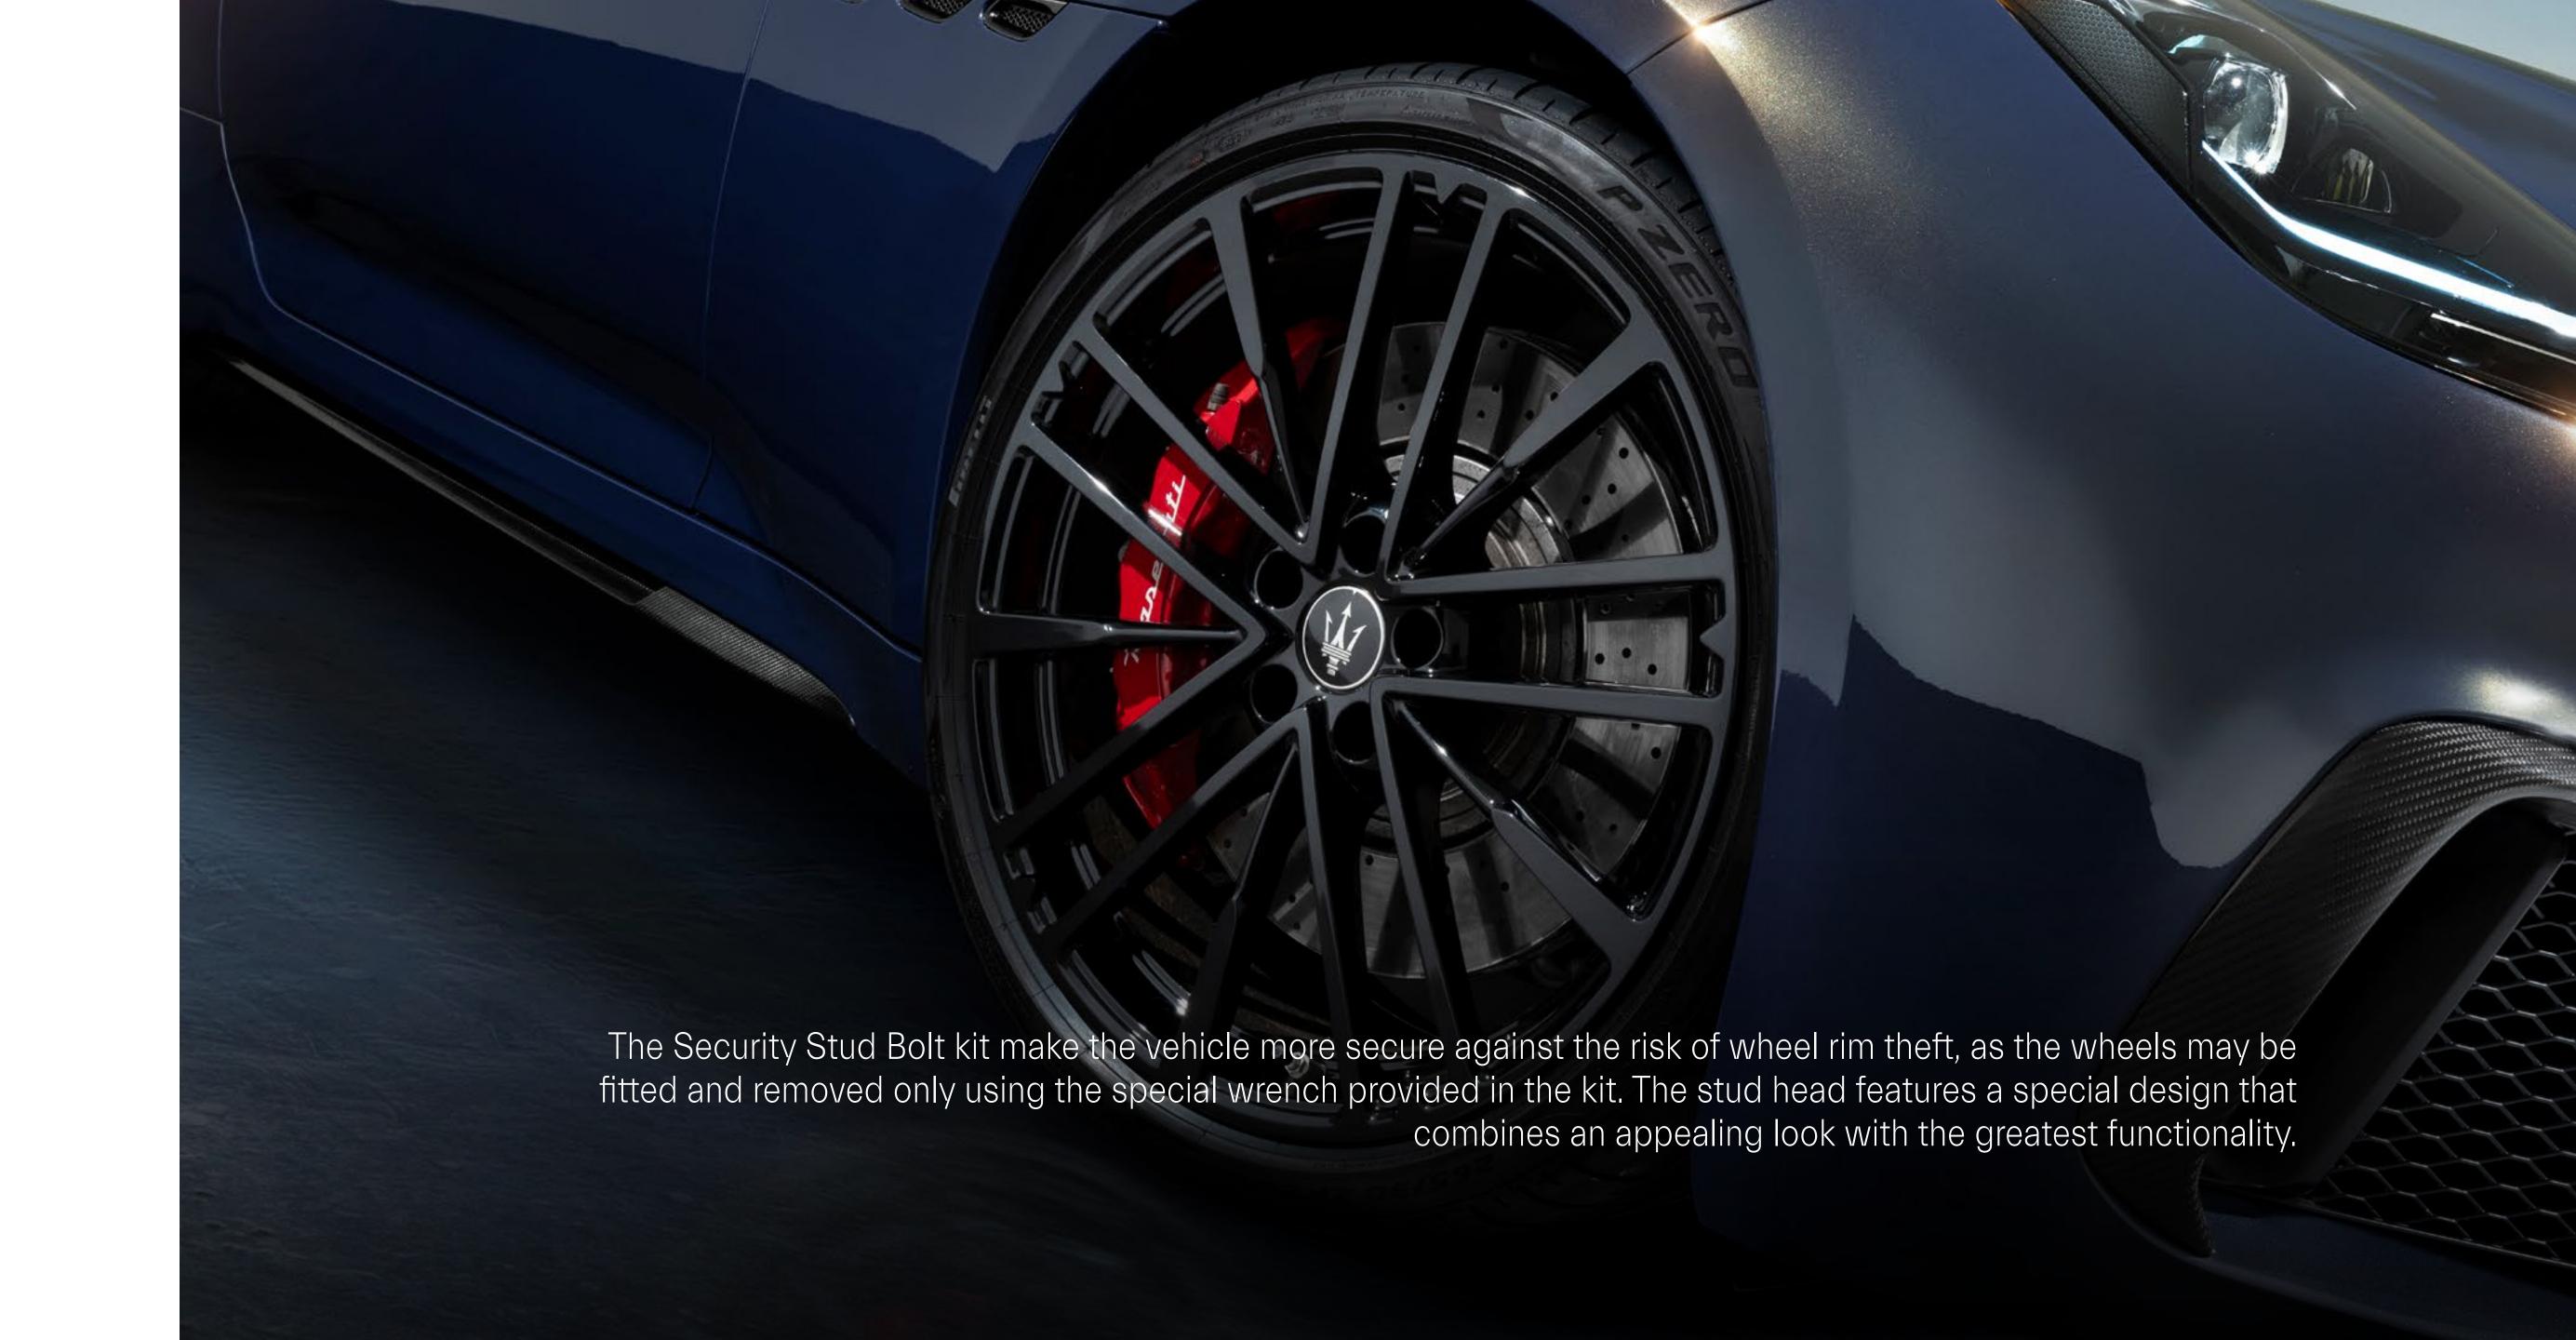

## FUNCTIONALITY

| Emergency Kit                    |
|----------------------------------|
|                                  |
|                                  |
|                                  |
|                                  |
| Net For Rear Passengers          |
| Microfiber Cloth                 |
| Luggage Compartment Net          |
| Luggage Compartment Mat          |
| All Seasons Floor Mats With Edge |
|                                  |
| Outdoor Car Cover                |
| Security Stud Bolts Kit          |
| Protective Film Kit              |
|                                  |
| Screen Protective Film           |
| Battery Charger & Maintainer     |
|                                  |
|                                  |
|                                  |
| Soft Case                        |
| Key Cover                        |
| Sunshade                         |
|                                  |