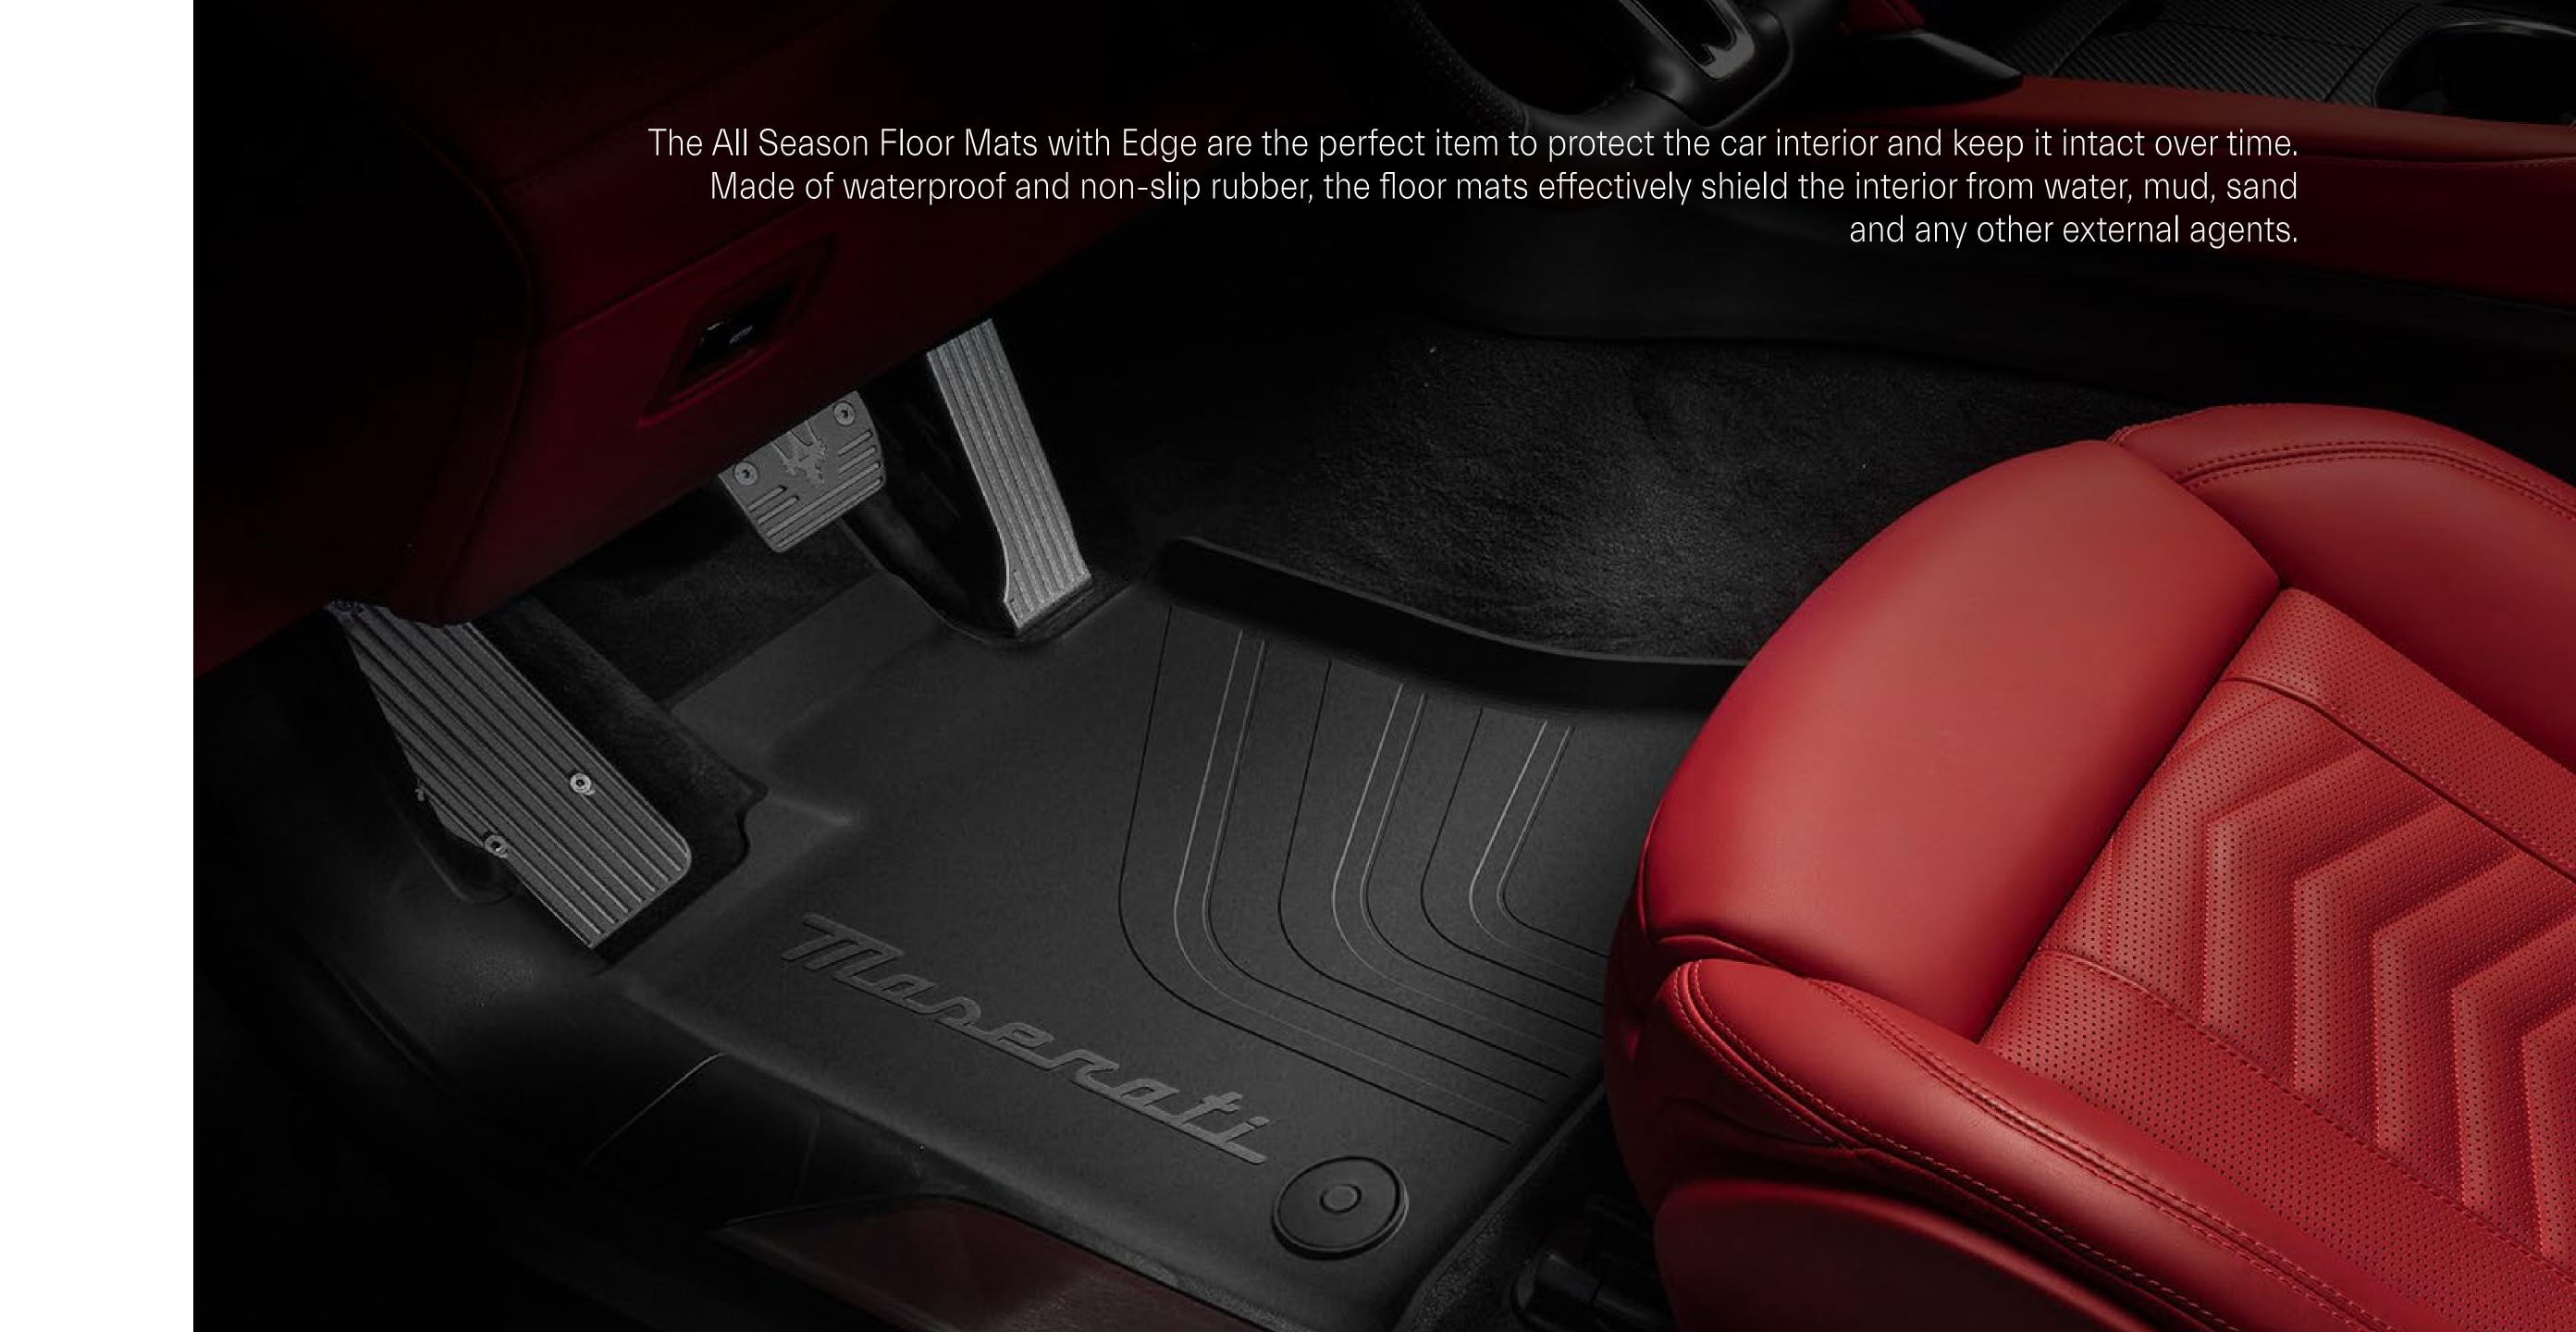

## FUNCTIONALITY

| Emergency Kit                    |
|----------------------------------|
|                                  |
|                                  |
|                                  |
|                                  |
| Net For Rear Passengers          |
| Microfiber Cloth                 |
| Luggage Compartment Net          |
| Luggage Compartment Mat          |
| All Seasons Floor Mats With Edge |
|                                  |
| Outdoor Car Cover                |
| Security Stud Bolts Kit          |
| Protective Film Kit              |
|                                  |
| Screen Protective Film           |
| Battery Charger & Maintainer     |
|                                  |
|                                  |
|                                  |
| Soft Case                        |
| Key Cover                        |
| Sunshade                         |
|                                  |