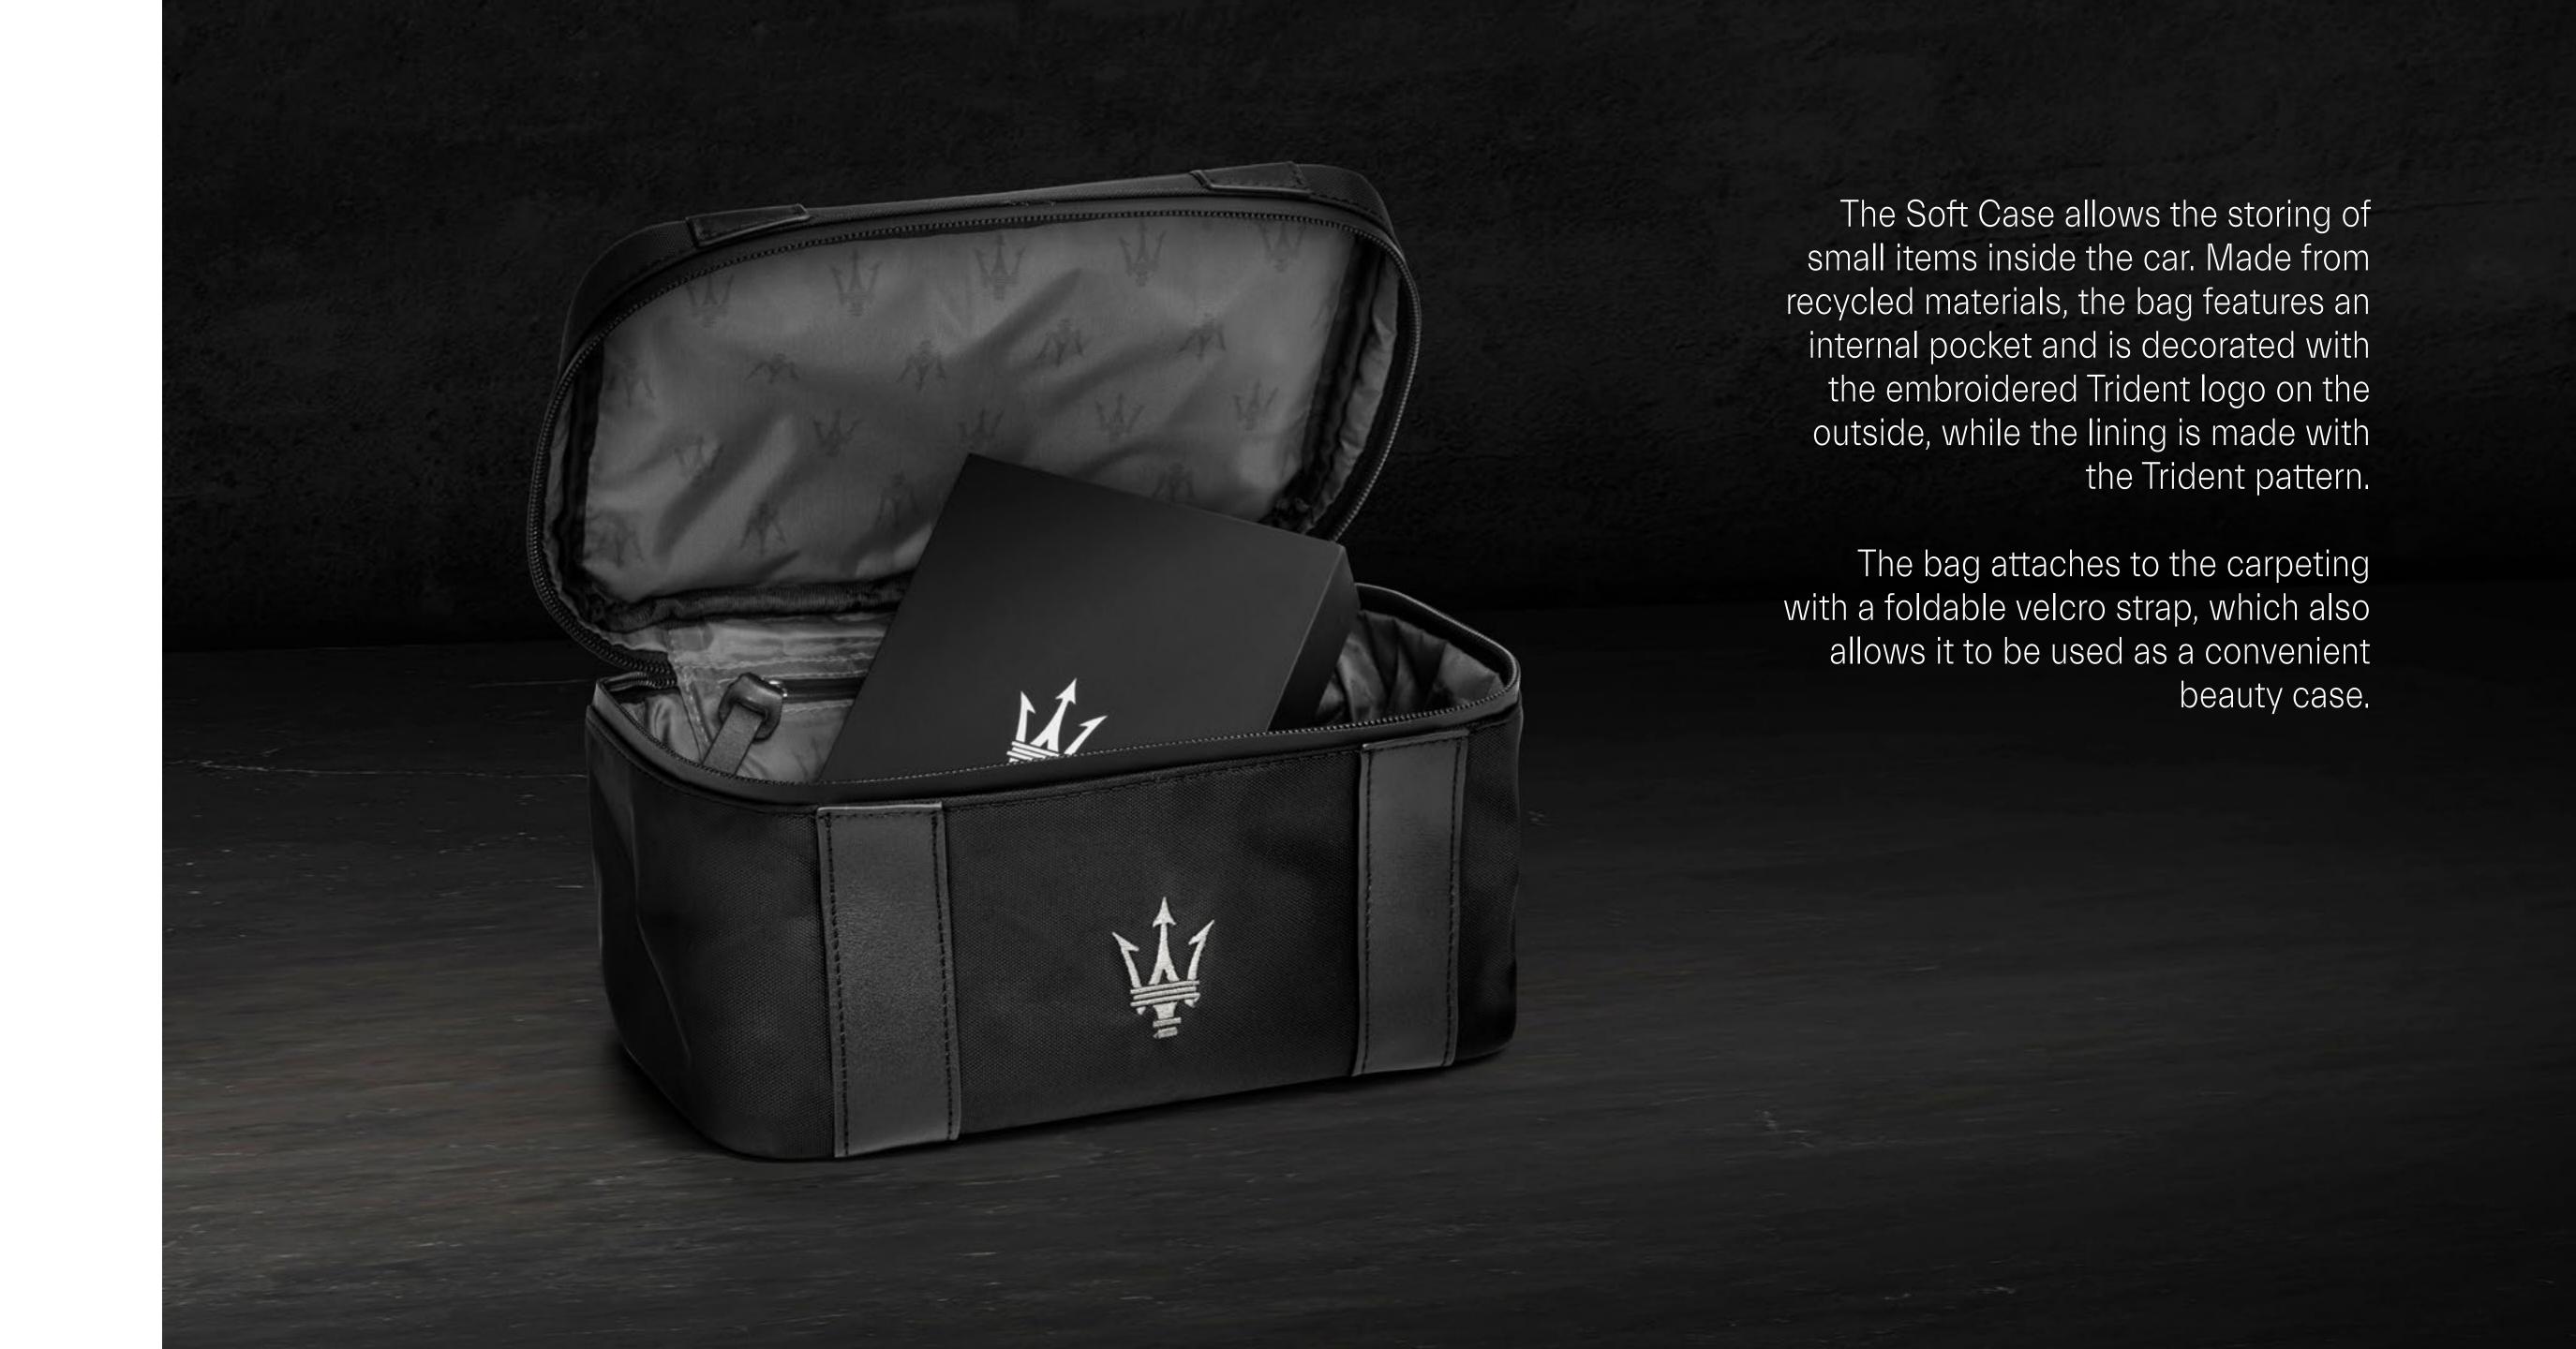

## FUNCTIONALITY

| Emergency Kit                    |
|----------------------------------|
|                                  |
|                                  |
|                                  |
|                                  |
| Net For Rear Passengers          |
| Microfiber Cloth                 |
| Luggage Compartment Net          |
| Luggage Compartment Mat          |
| All Seasons Floor Mats With Edge |
|                                  |
| Outdoor Car Cover                |
| Security Stud Bolts Kit          |
| Protective Film Kit              |
|                                  |
| Screen Protective Film           |
| Battery Charger & Maintainer     |
|                                  |
|                                  |
|                                  |
| Soft Case                        |
| Key Cover                        |
| Sunshade                         |
|                                  |