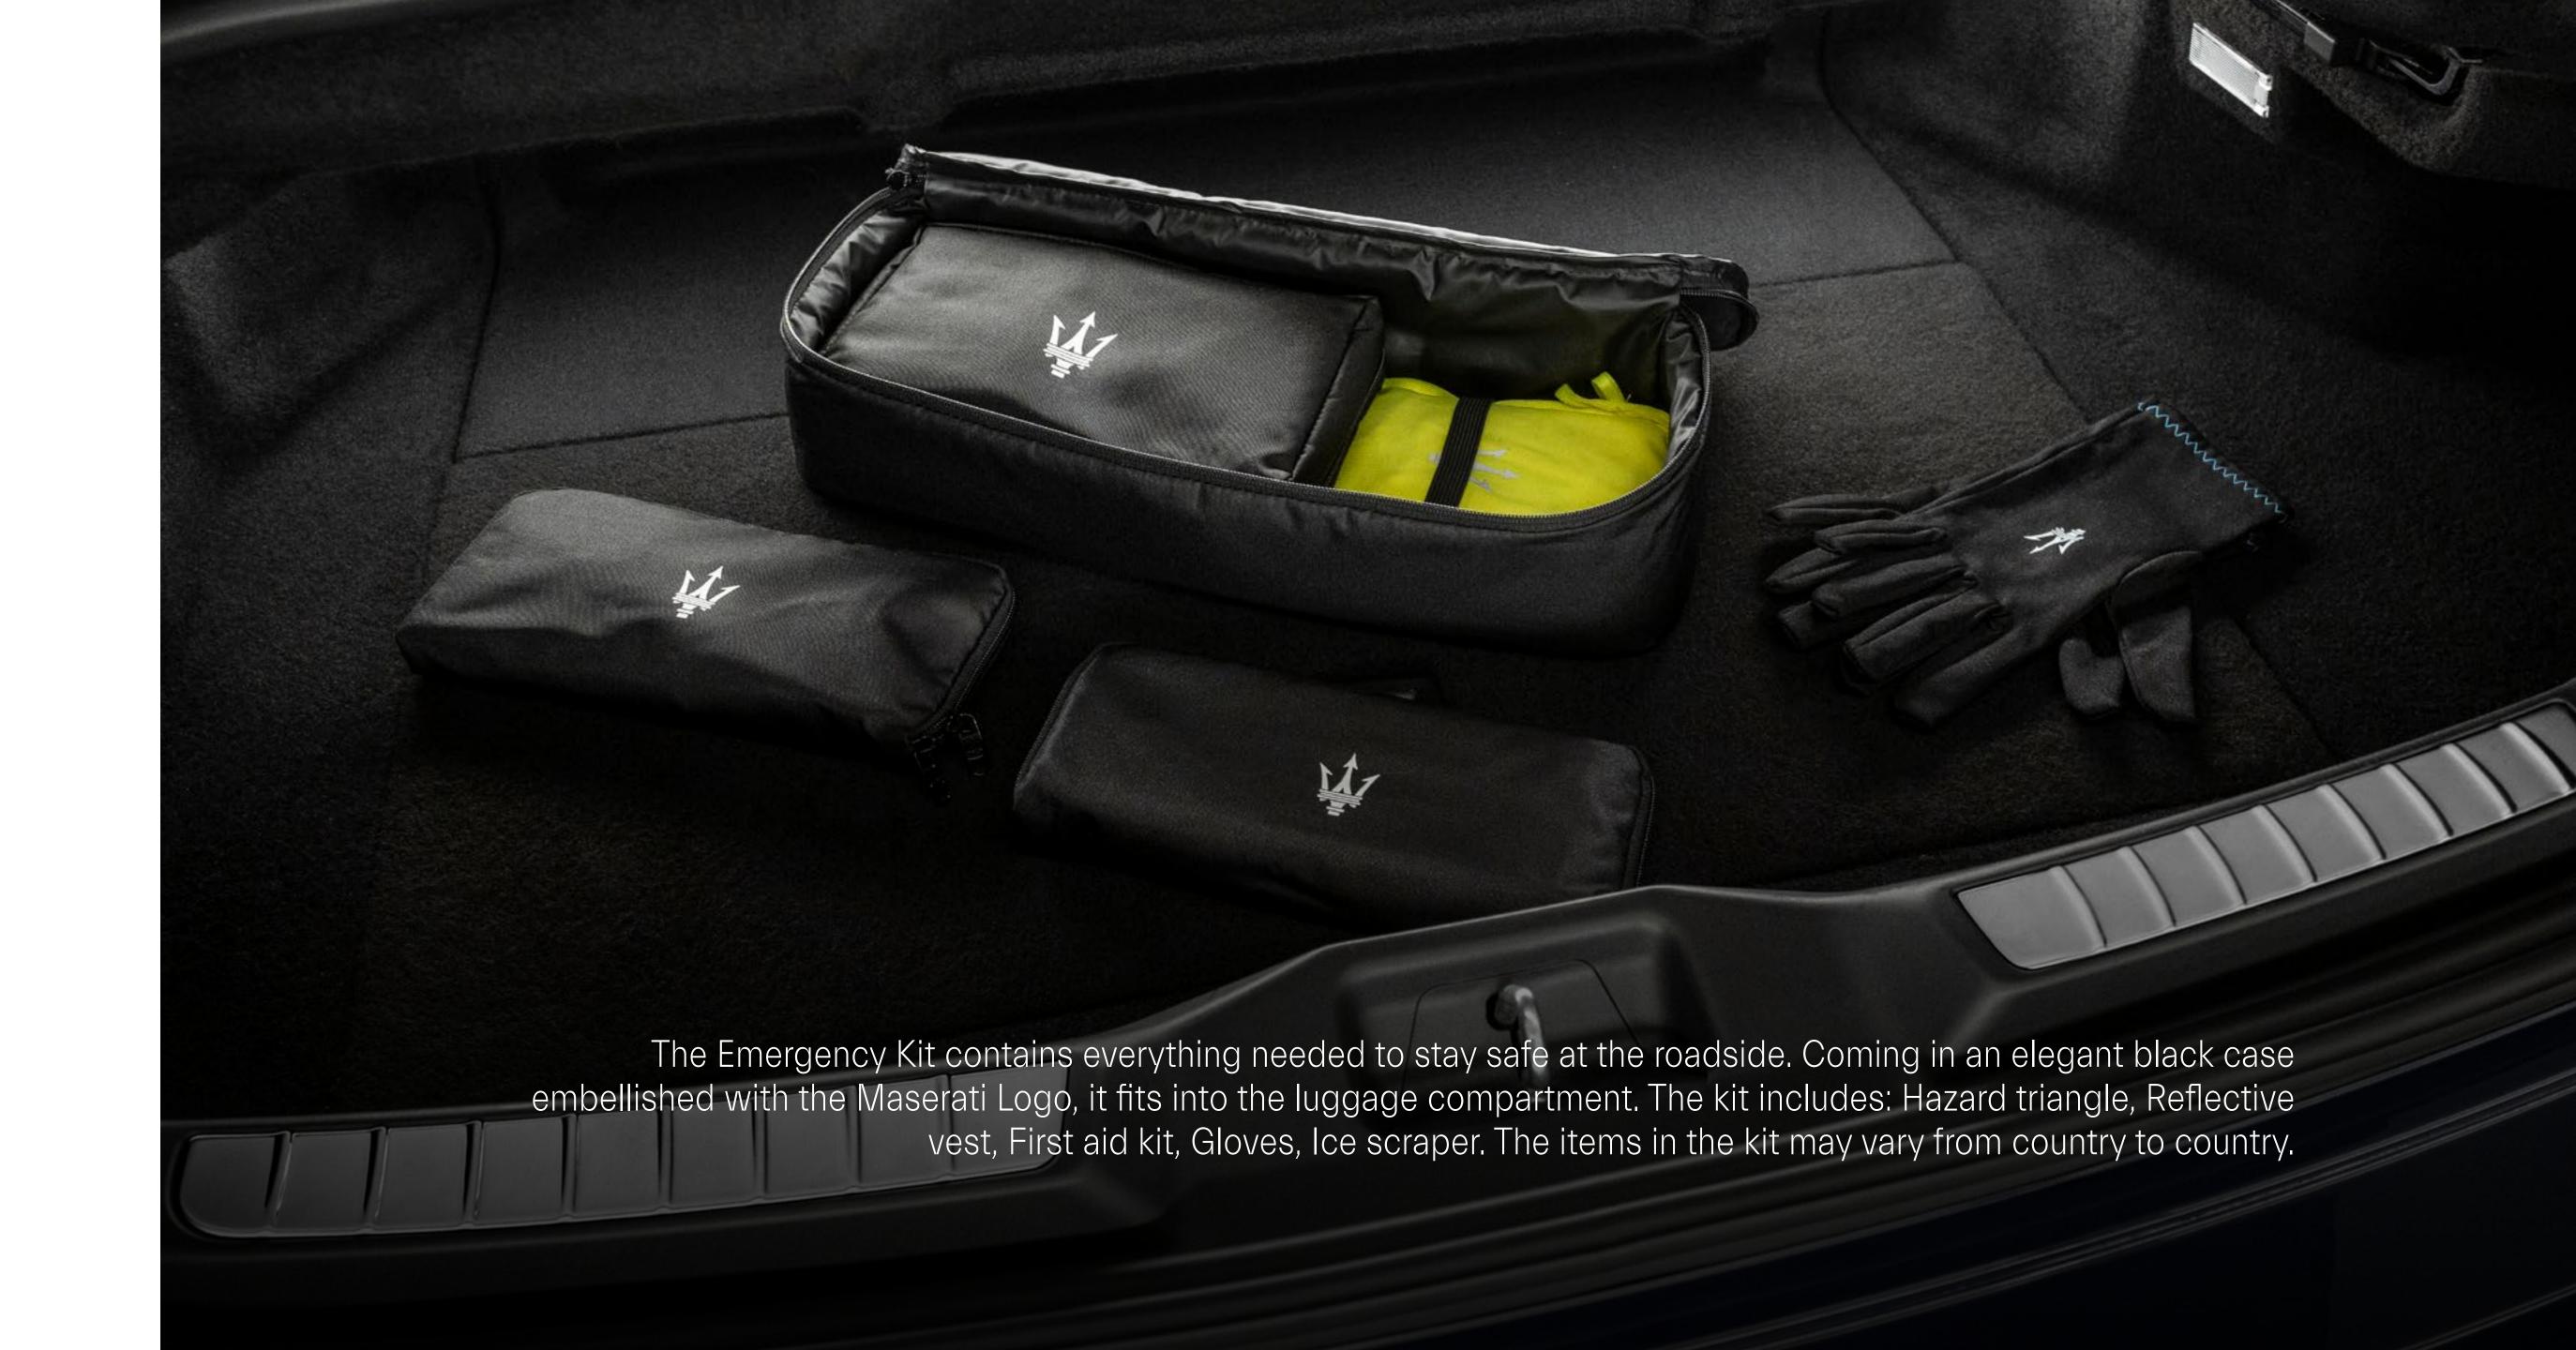

## FUNCTIONALITY

| Emergency Kit                    |
|----------------------------------|
|                                  |
|                                  |
|                                  |
|                                  |
| Net For Rear Passengers          |
| Microfiber Cloth                 |
| Luggage Compartment Net          |
| Luggage Compartment Mat          |
| All Seasons Floor Mats With Edge |
|                                  |
| Outdoor Car Cover                |
| Security Stud Bolts Kit          |
| Protective Film Kit              |
|                                  |
| Screen Protective Film           |
| Battery Charger & Maintainer     |
|                                  |
|                                  |
|                                  |
| Soft Case                        |
| Key Cover                        |
| Sunshade                         |
|                                  |