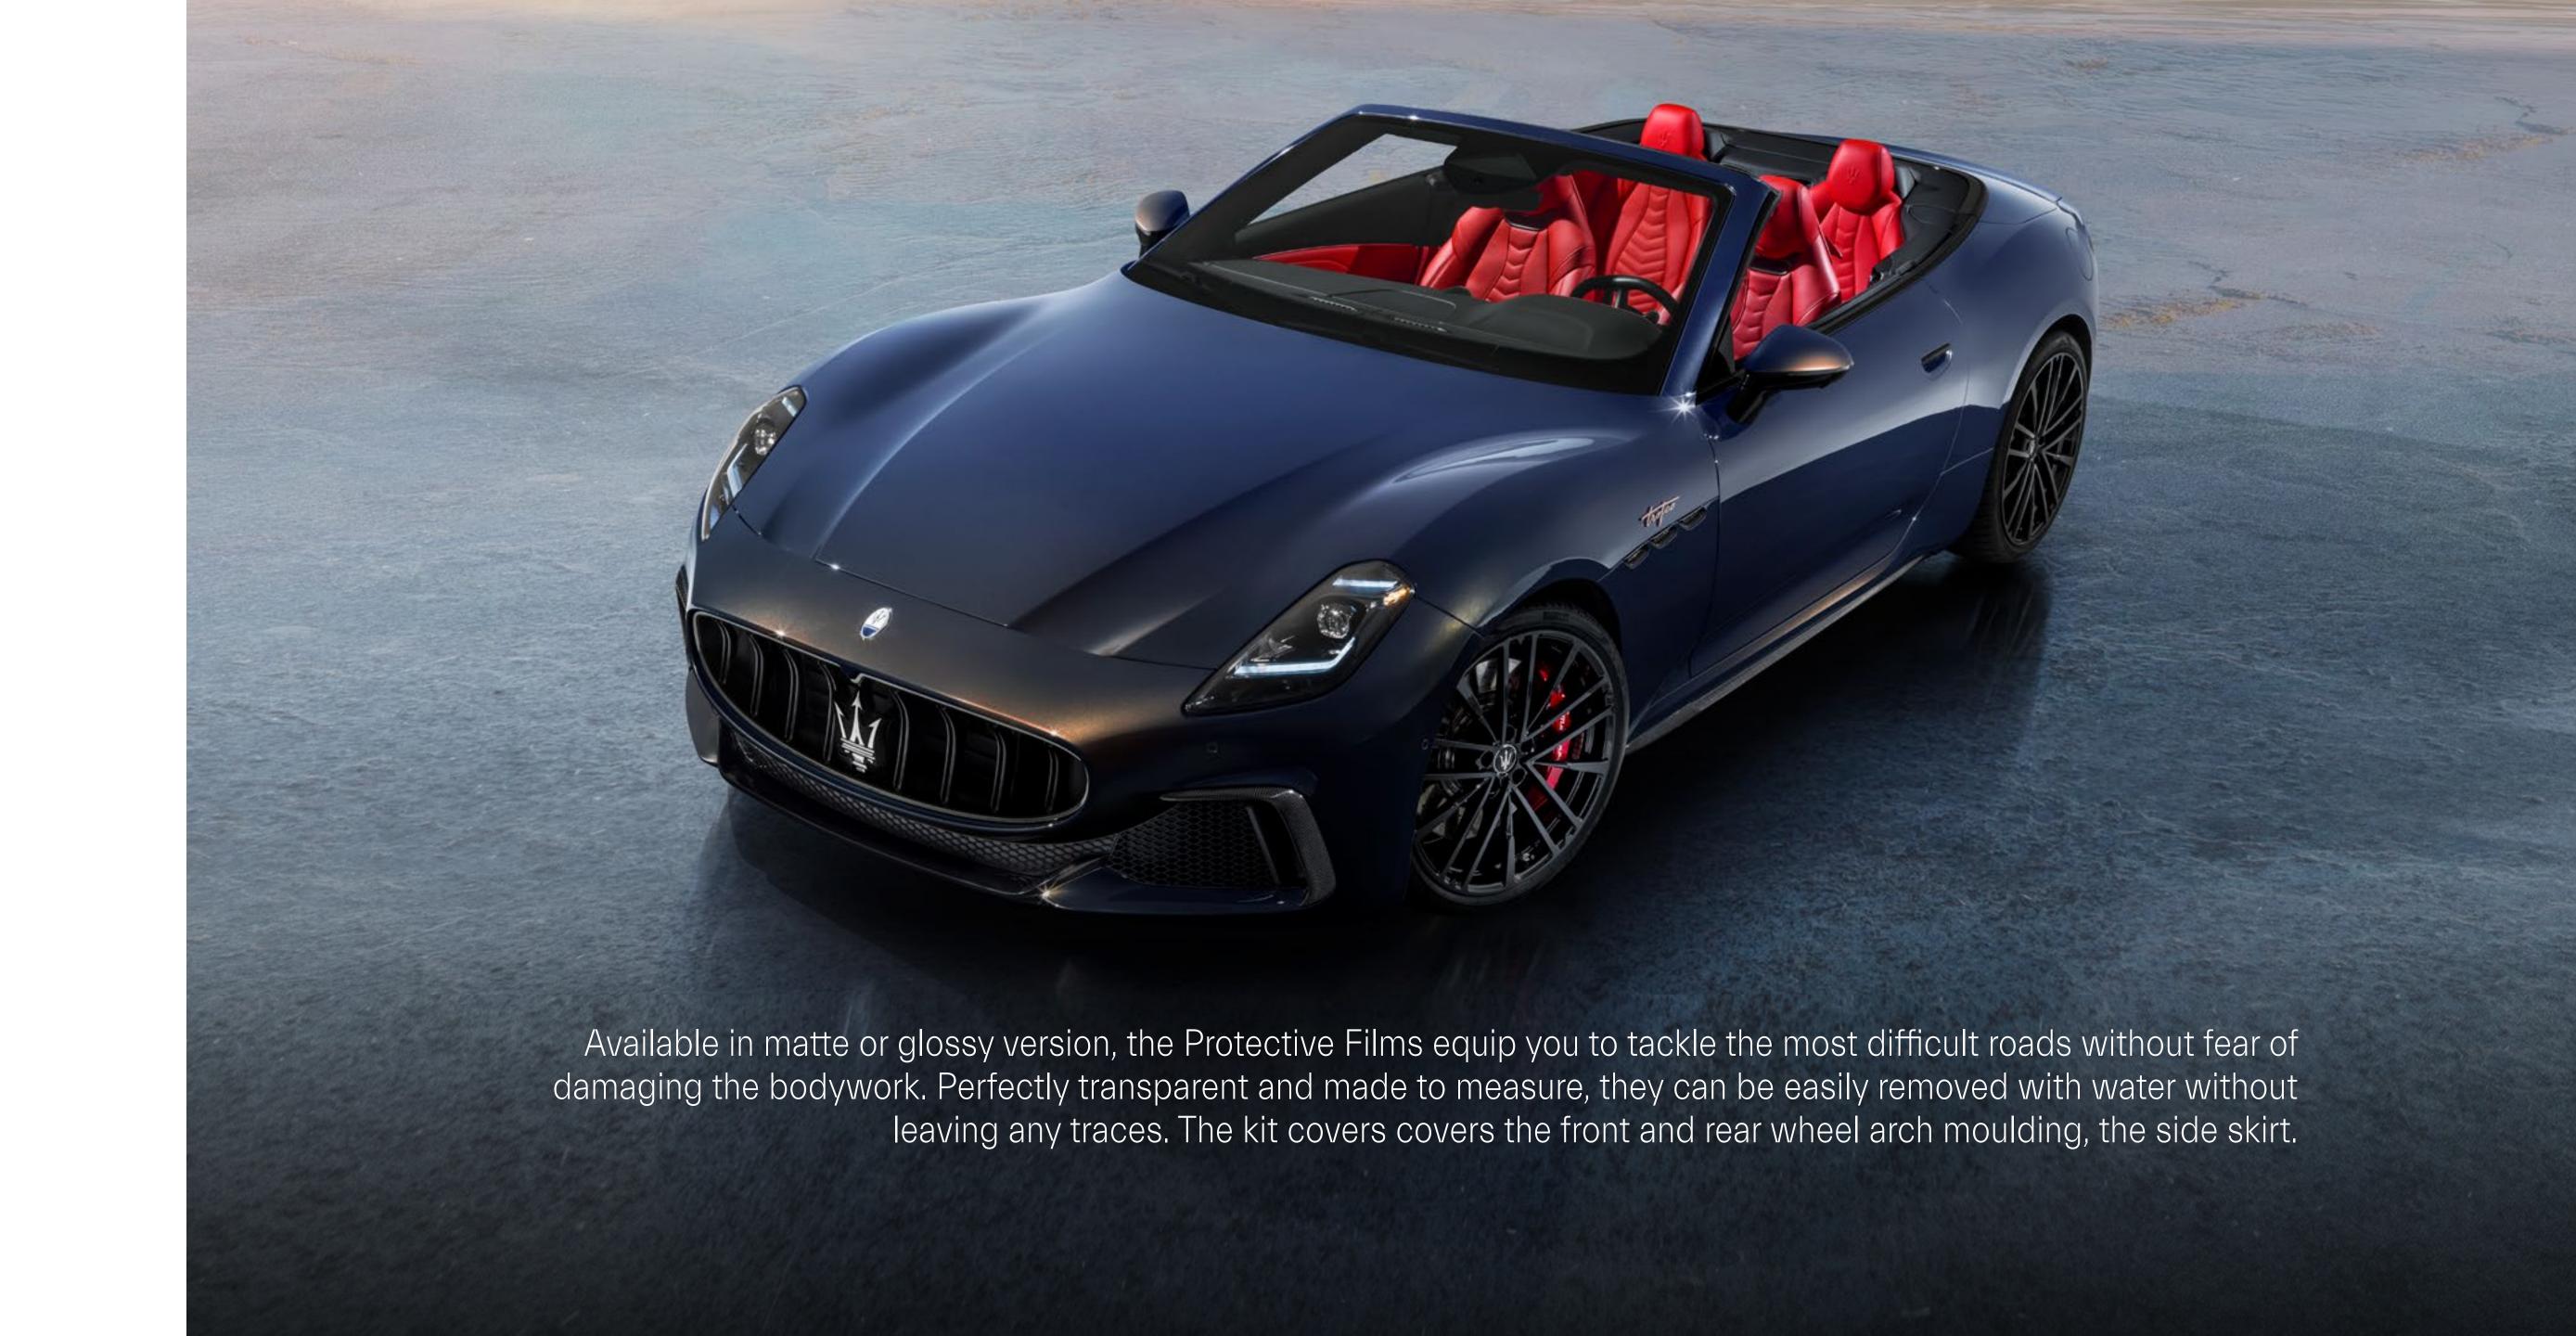

## FUNCTIONALITY

| Emergency Kit                    |
|----------------------------------|
|                                  |
|                                  |
|                                  |
|                                  |
| Net For Rear Passengers          |
| Microfiber Cloth                 |
| Luggage Compartment Net          |
| Luggage Compartment Mat          |
| All Seasons Floor Mats With Edge |
|                                  |
| Outdoor Car Cover                |
| Security Stud Bolts Kit          |
| Protective Film Kit              |
|                                  |
| Screen Protective Film           |
| Battery Charger & Maintainer     |
|                                  |
|                                  |
|                                  |
| Soft Case                        |
| Key Cover                        |
| Sunshade                         |
|                                  |