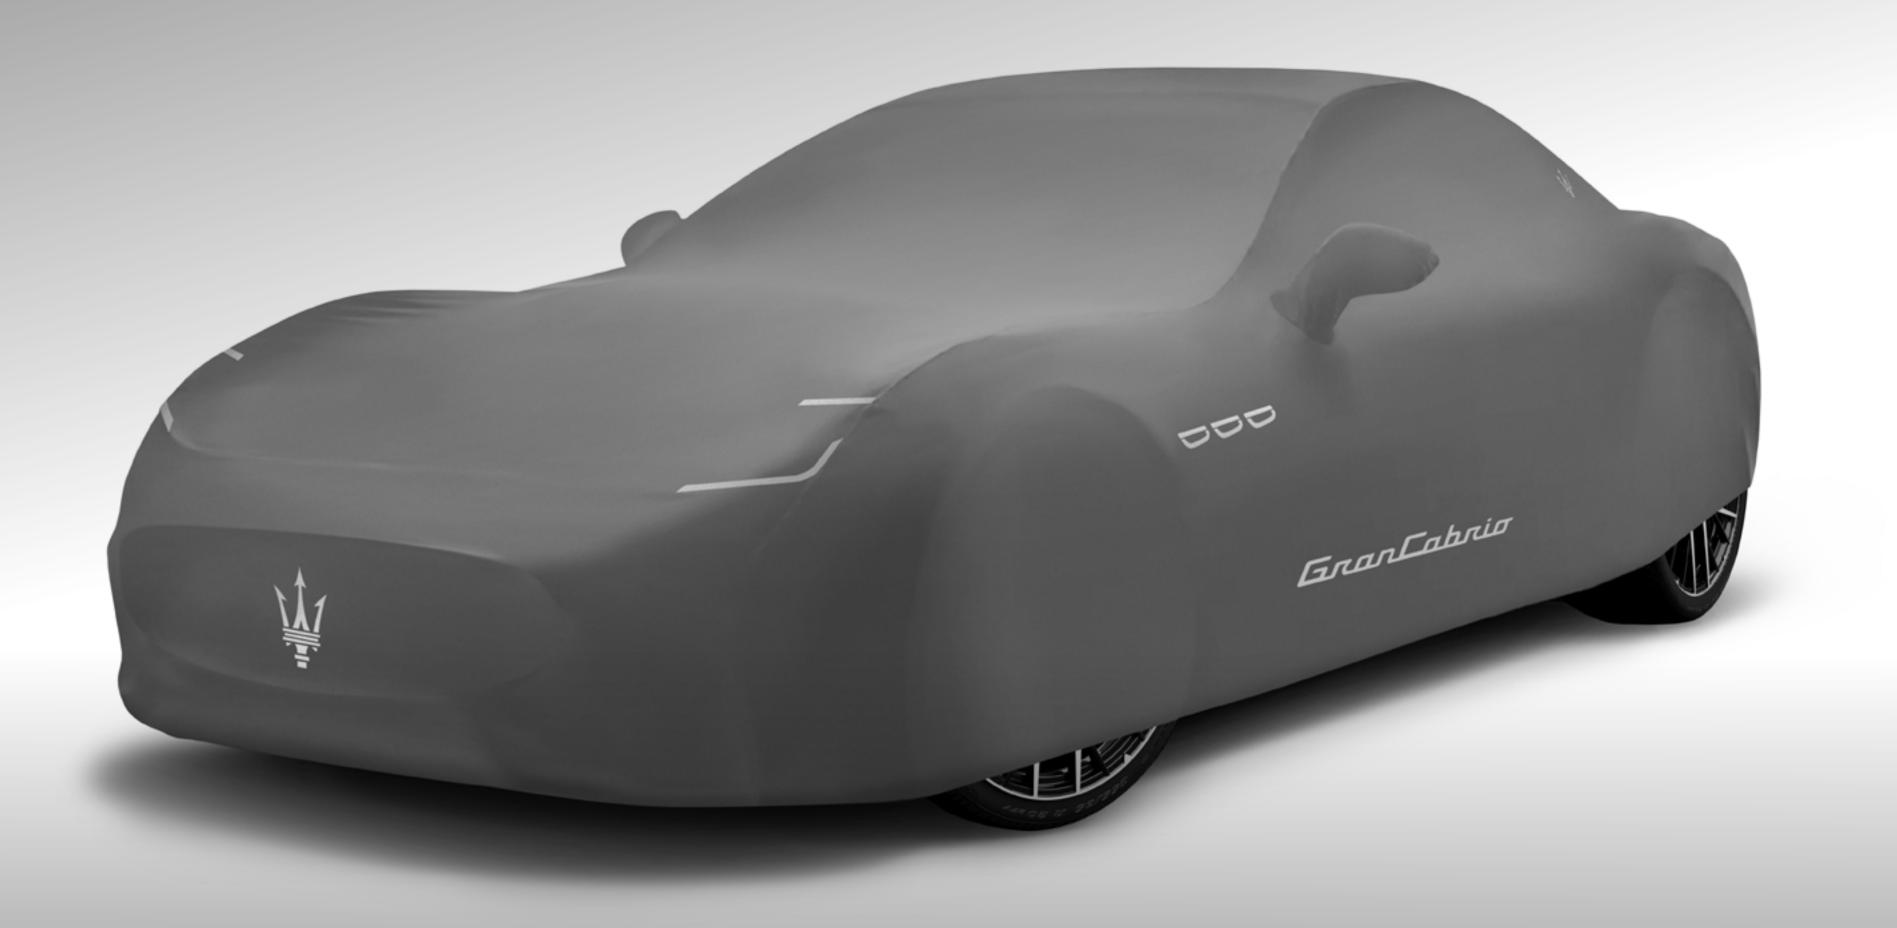

The Outdoor Car Cover protects the car from dust, scratches and weathering, and at the same time enhances the silhouette of the GranCabrio. Waterproof, breathable and elastic, the cover features a minimalist design, customised with contrasting details on the headlights and side vents, and embellished with the wording "GranCabrio" on the side.