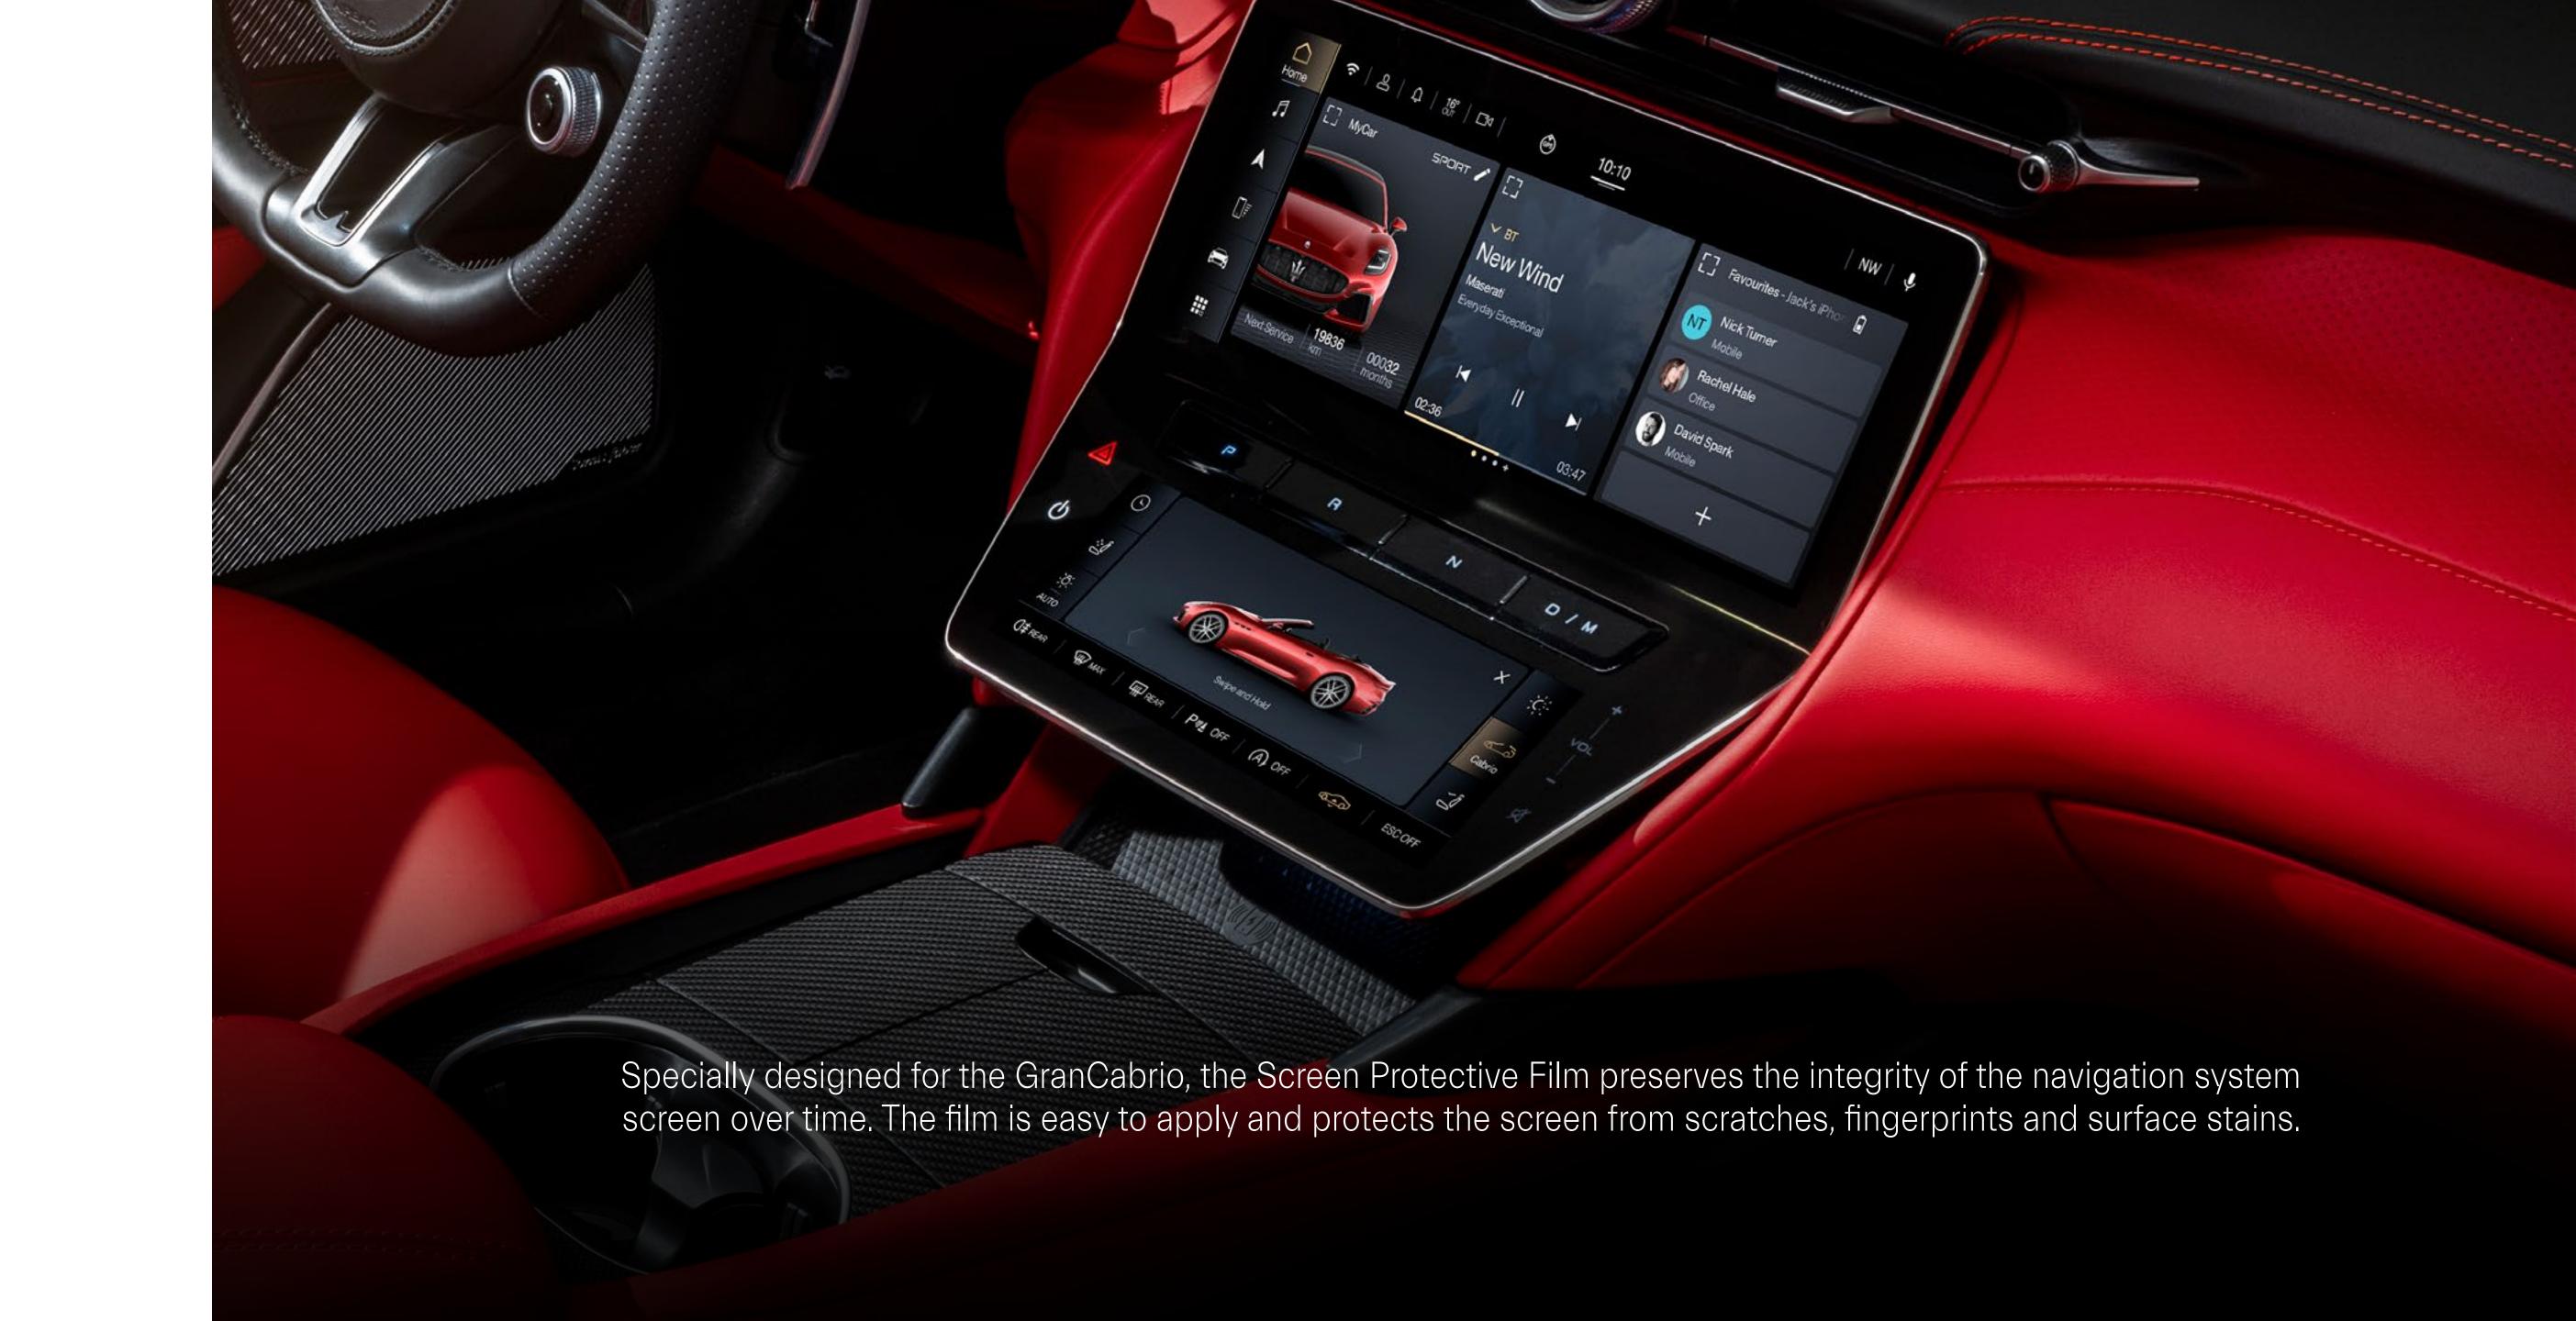

## FUNCTIONALITY

| Emergency Kit                    |
|----------------------------------|
|                                  |
|                                  |
|                                  |
|                                  |
| Net For Rear Passengers          |
| Microfiber Cloth                 |
| Luggage Compartment Net          |
| Luggage Compartment Mat          |
| All Seasons Floor Mats With Edge |
|                                  |
| Outdoor Car Cover                |
| Security Stud Bolts Kit          |
| Protective Film Kit              |
|                                  |
| Screen Protective Film           |
| Battery Charger & Maintainer     |
|                                  |
|                                  |
|                                  |
| Soft Case                        |
| Key Cover                        |
| Sunshade                         |
|                                  |