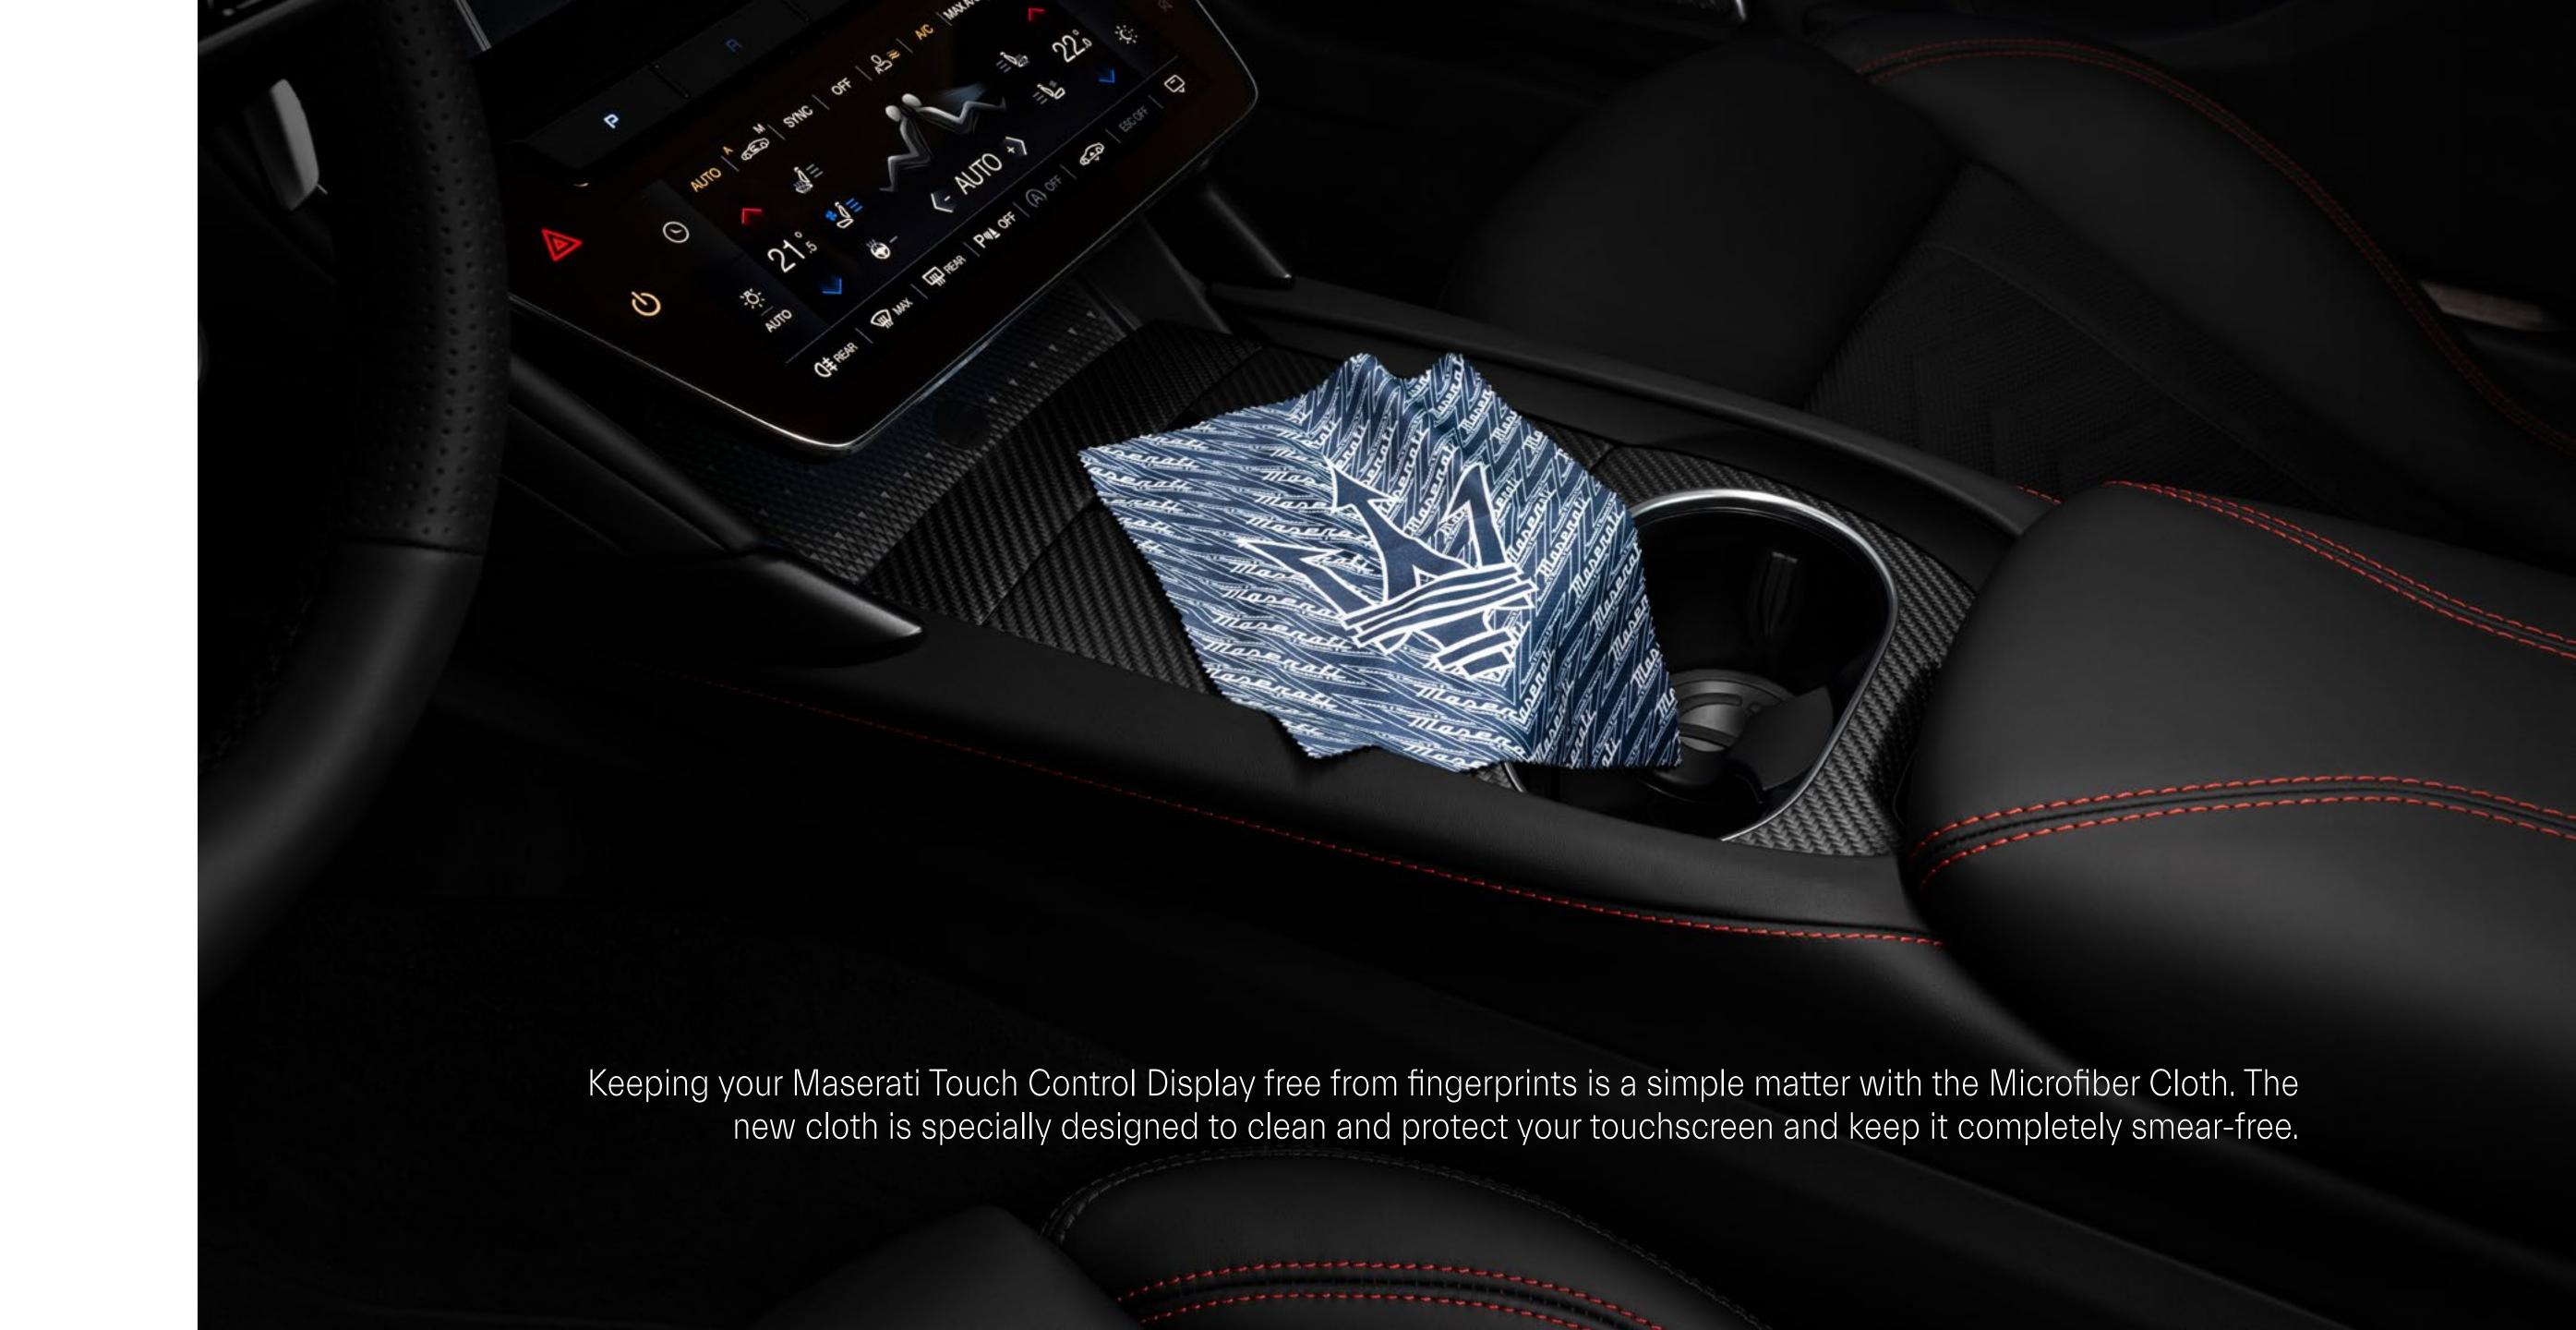

## FUNCTIONALITY

| Emergency Kit                    |
|----------------------------------|
|                                  |
|                                  |
|                                  |
|                                  |
| Net For Rear Passengers          |
| Microfiber Cloth                 |
| Luggage Compartment Net          |
| Luggage Compartment Mat          |
| All Seasons Floor Mats With Edge |
|                                  |
| Outdoor Car Cover                |
| Security Stud Bolts Kit          |
| Protective Film Kit              |
|                                  |
| Screen Protective Film           |
| Battery Charger & Maintainer     |
|                                  |
|                                  |
|                                  |
| Soft Case                        |
| Key Cover                        |
| Sunshade                         |
|                                  |