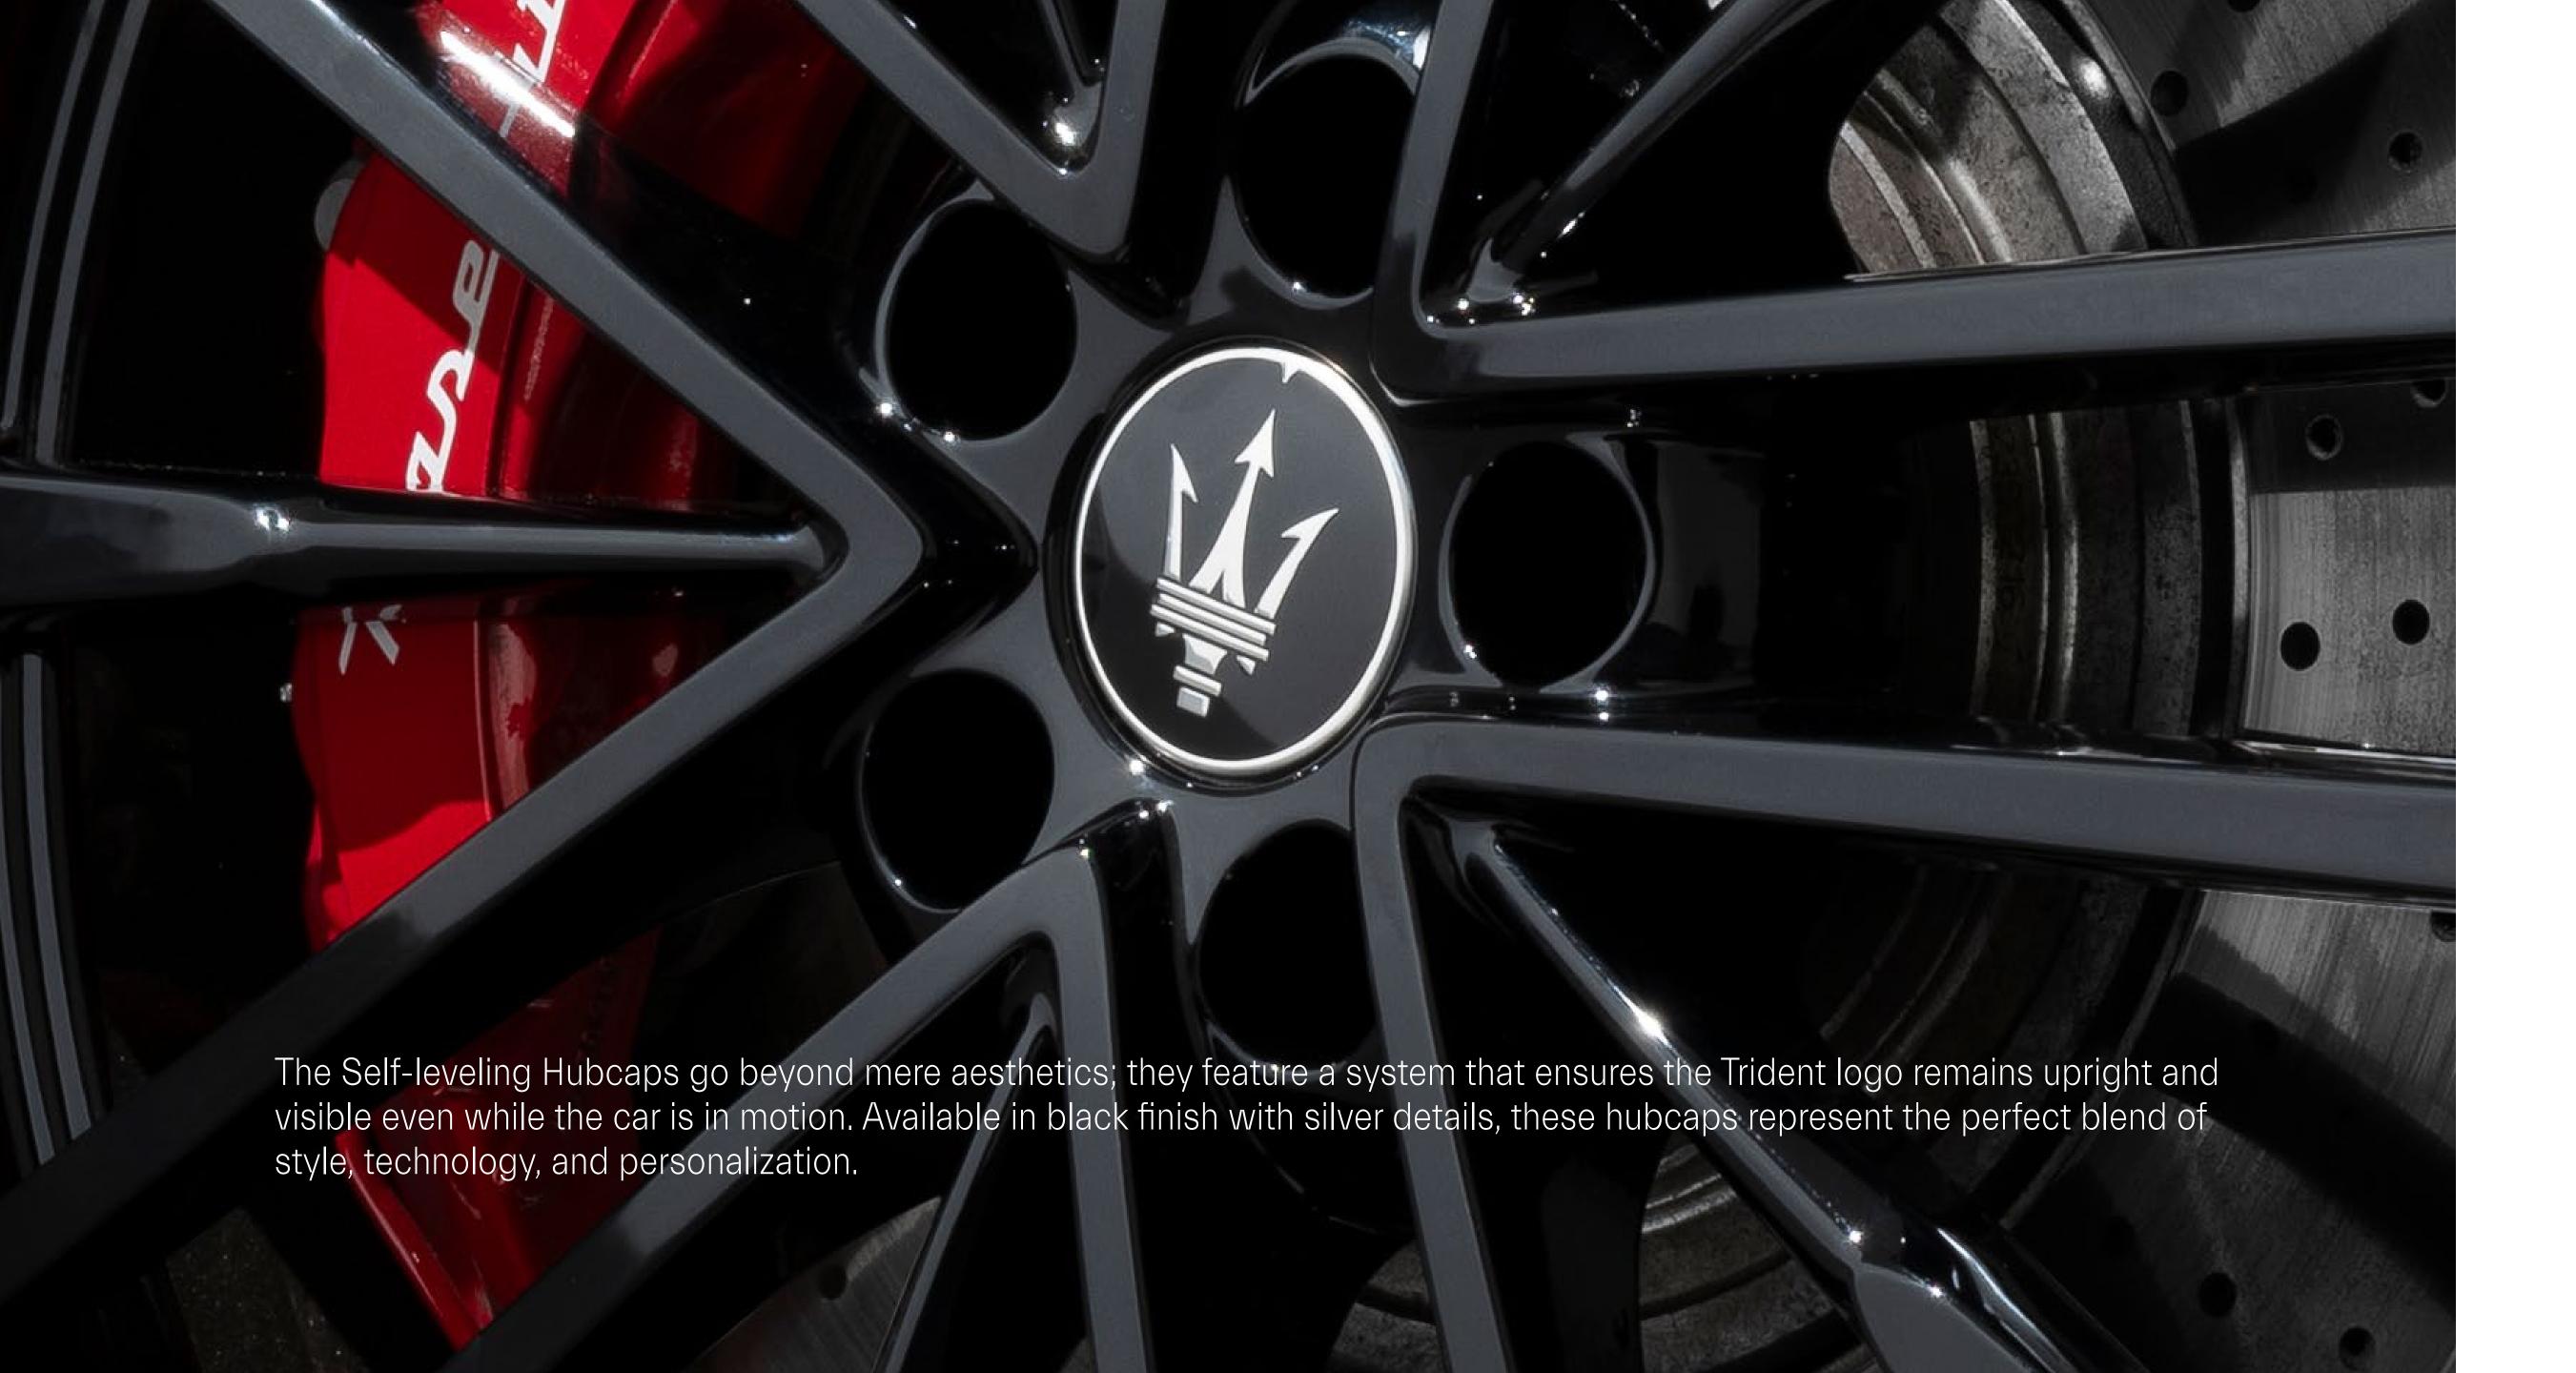

## PERSONALIZATION

| 940001349 (Black/Silver)<br>940001350 (Silver/Blue)<br>940001351 (Black/Red) | Branded Valve Caps       |
|------------------------------------------------------------------------------|--------------------------|
| 940001400                                                                    | Indoor Car Cover         |
| 940001414                                                                    | Courtesy Light With Logo |
| 920030347                                                                    | Luggage Set              |
| 940001283                                                                    | Carbon Wheel Center Caps |
| 940001565                                                                    | Self-Leveling Hubcaps    |
| 940001665                                                                    | Branded Buttons          |