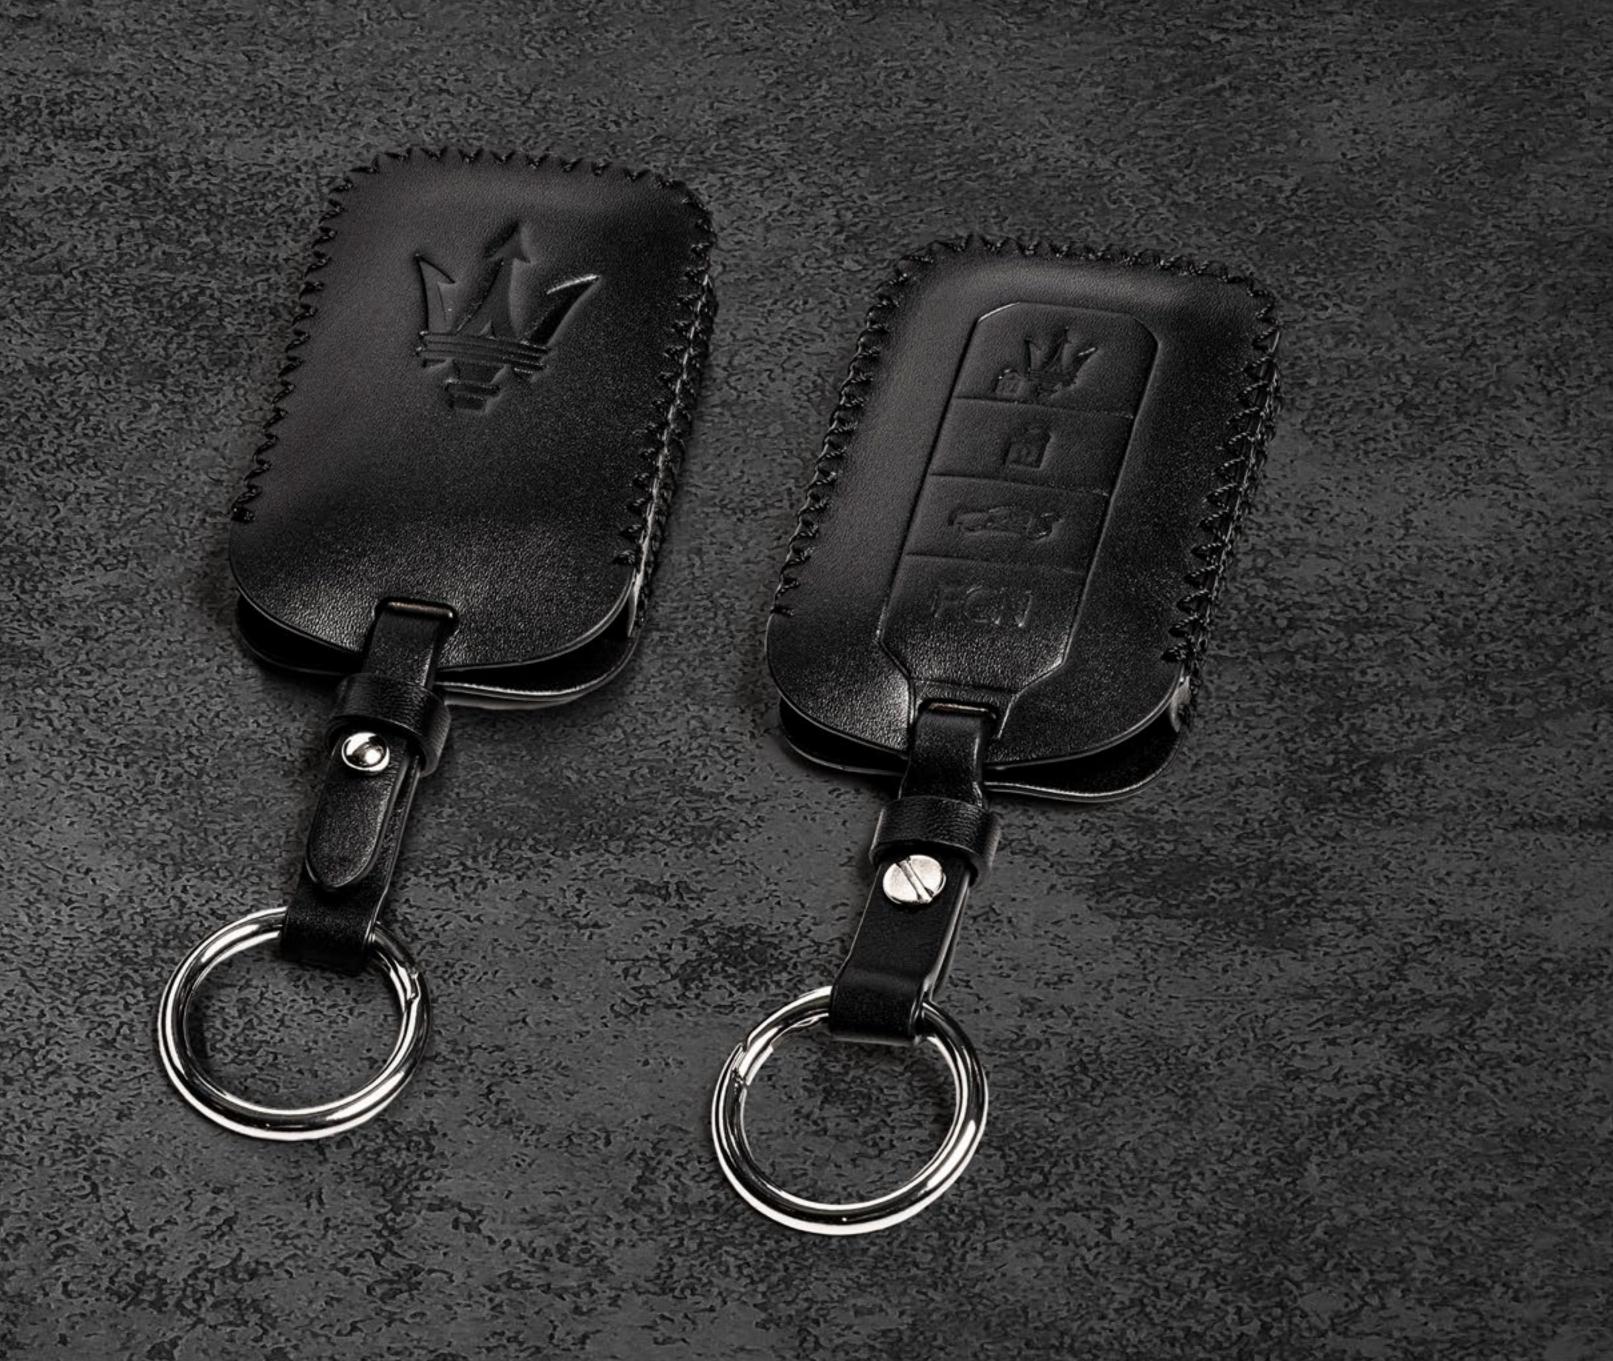

The Key Cover has been designed to perfectly complement your vehicle's interior.

For an extra level of sophistication, the key cover is adorned with the iconic Trident emblem on the front, tone-on-tone stitching and decorations that mirror the key's contours.

With replicated key buttons on the back, you can effortlessly access all of your key's features without the need to remove it from the cover.

Plus, the chrome ring allows you to use the it as a practical keychain.