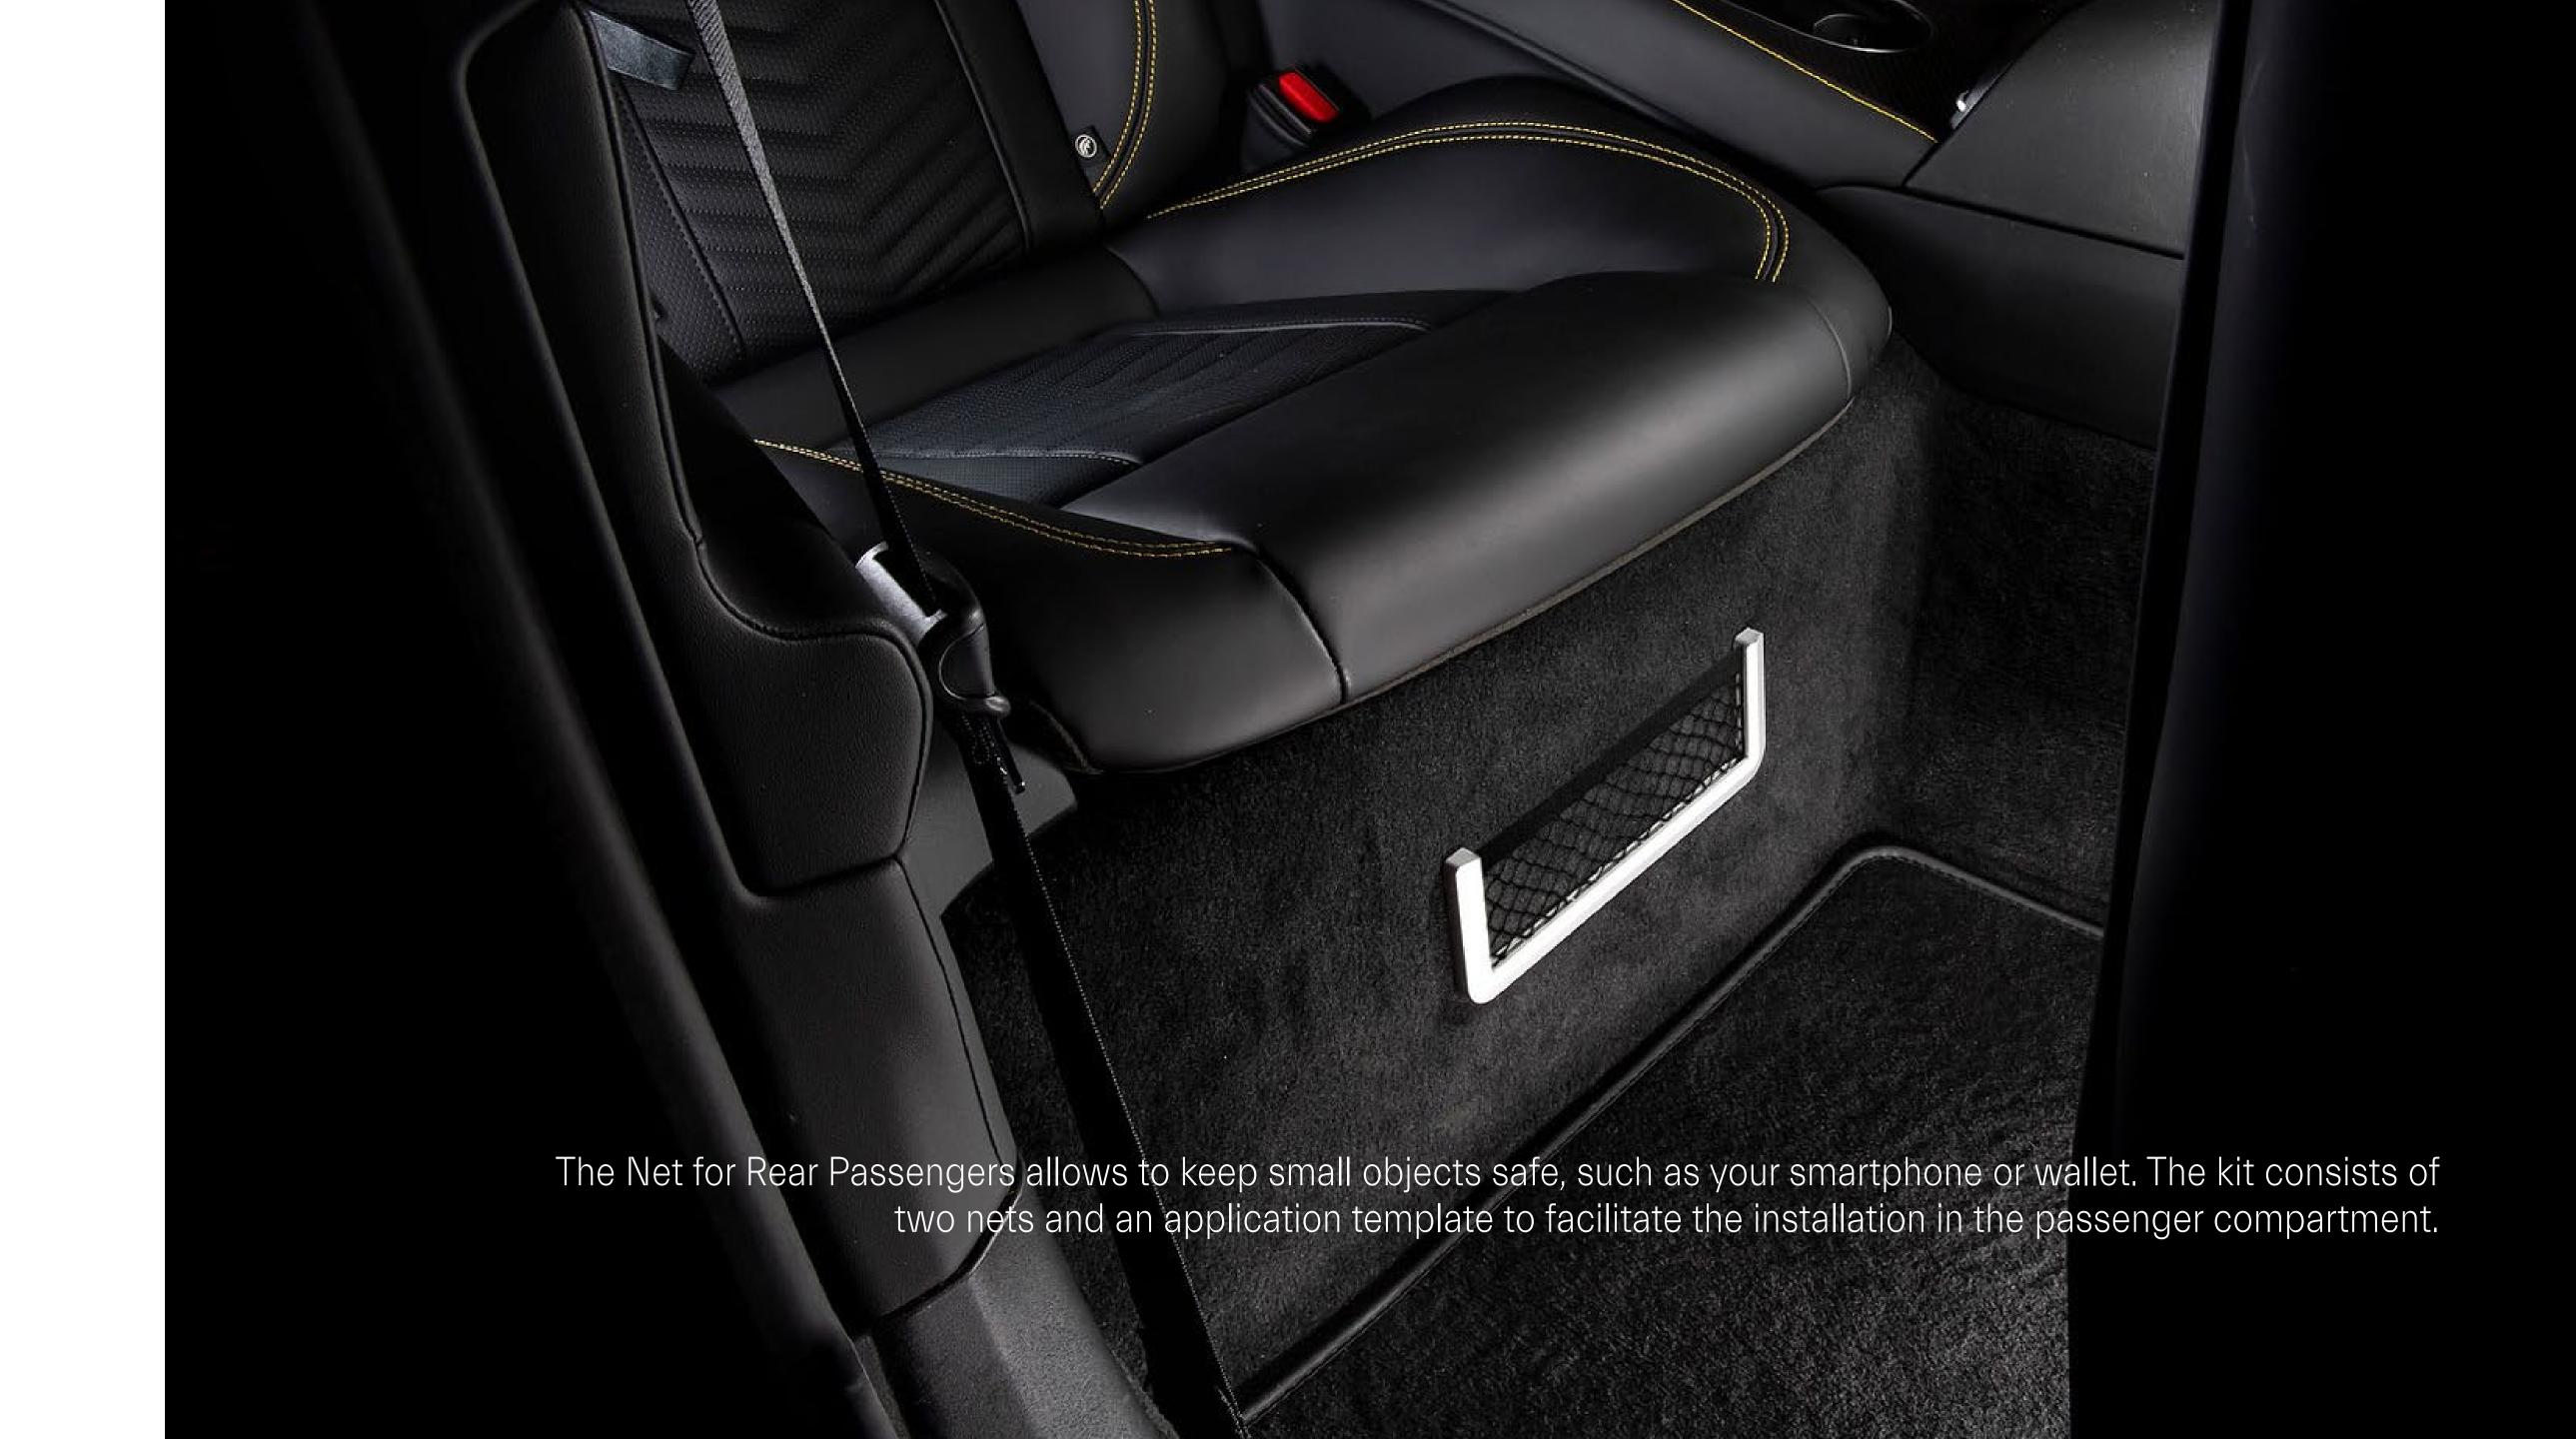

## FUNCTIONALITY

| Emergency Kit                    |
|----------------------------------|
|                                  |
|                                  |
|                                  |
|                                  |
| Net For Rear Passengers          |
| Microfiber Cloth                 |
| Luggage Compartment Net          |
| Luggage Compartment Mat          |
| All Seasons Floor Mats With Edge |
|                                  |
| Outdoor Car Cover                |
| Security Stud Bolts Kit          |
| Protective Film Kit              |
|                                  |
| Screen Protective Film           |
| Battery Charger & Maintainer     |
|                                  |
|                                  |
|                                  |
| Soft Case                        |
| Key Cover                        |
| Sunshade                         |
|                                  |