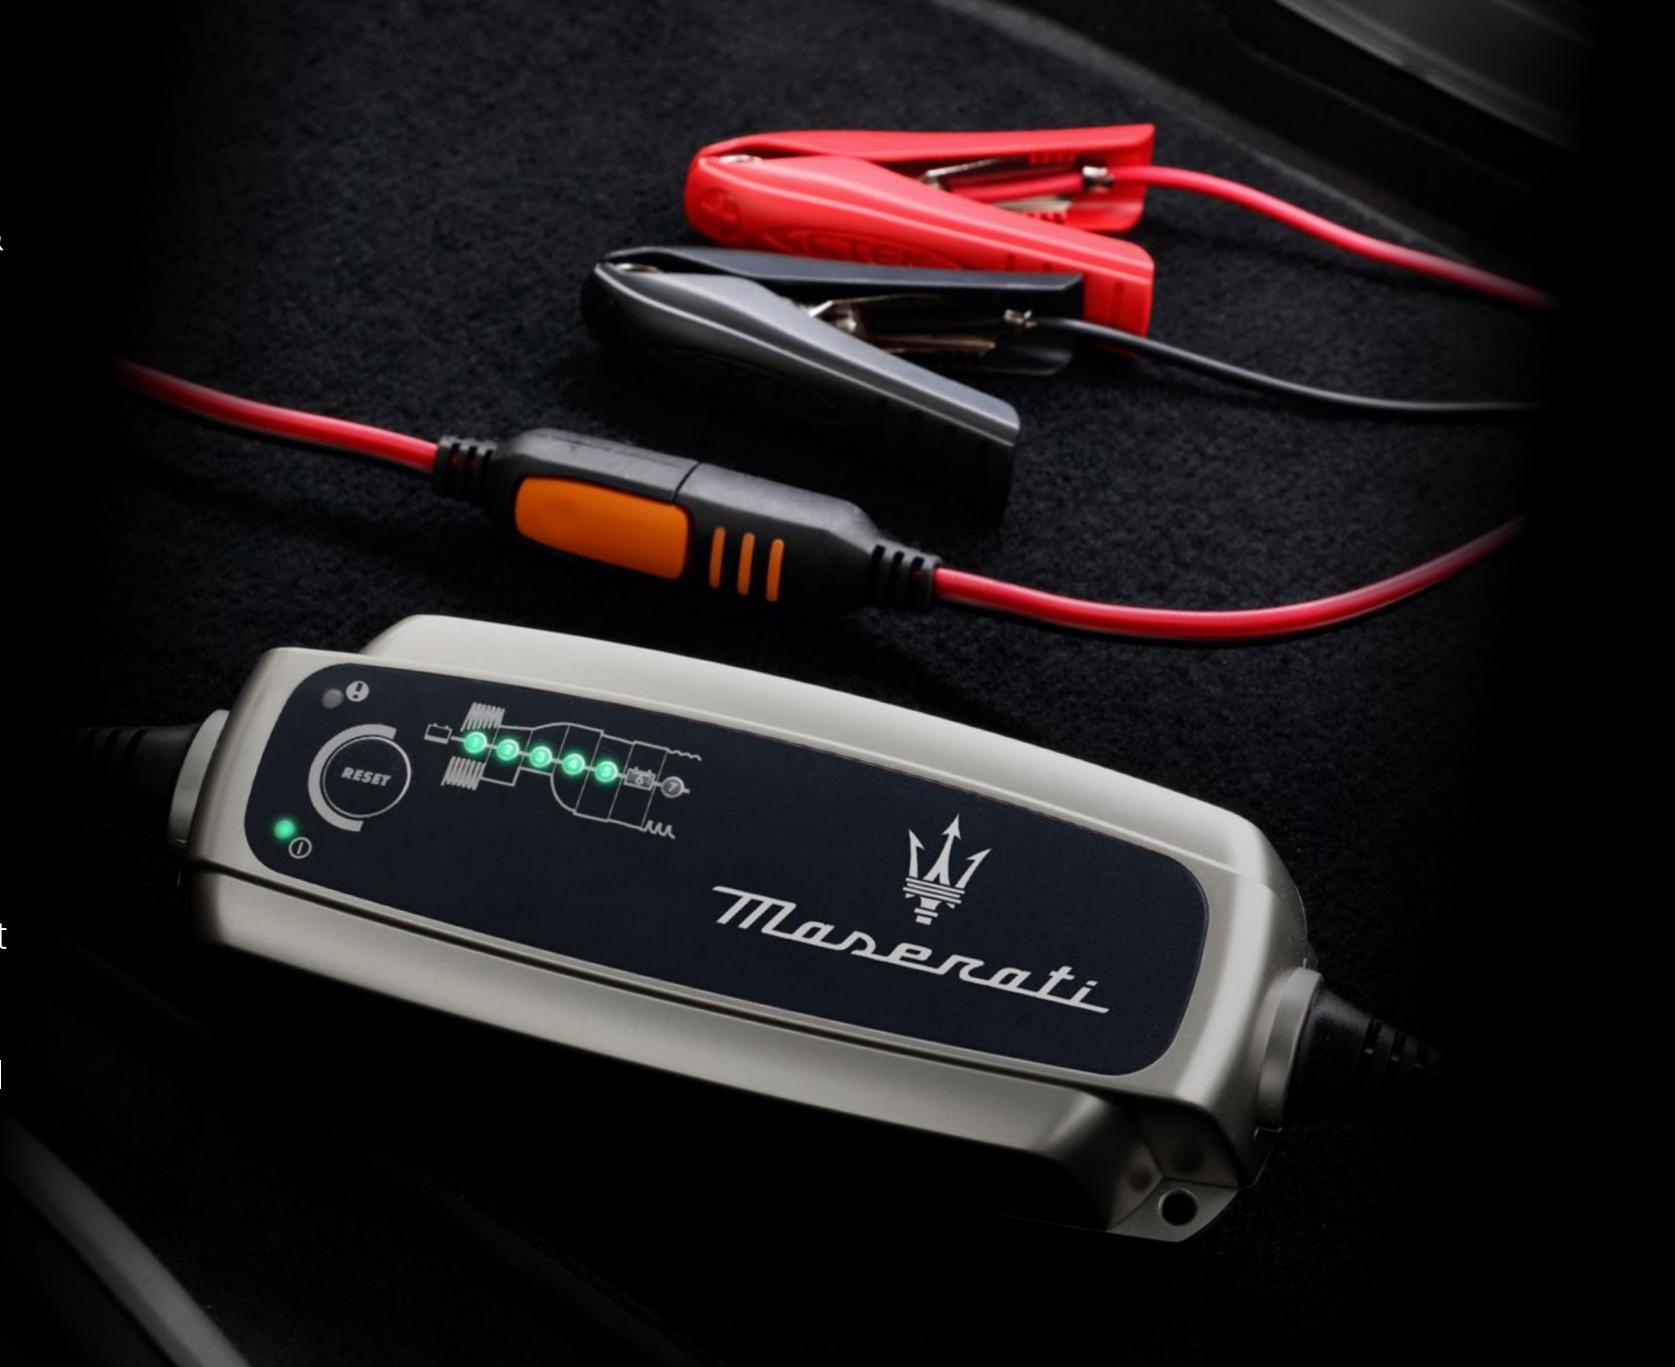

A compact and user-friendly device, the Battery Charger & Maintainer keeps the charge level of your car battery always in optimal condition, between 95 and 100%, and charges it when required.

The device does not need to be programmed: just connect the car battery to a standard power socket, and you may leave it connected for several months without any risk of damage to the vehicle.

## FUNCTIONALITY

| Emergency Kit                    |
|----------------------------------|
|                                  |
|                                  |
|                                  |
|                                  |
| Net For Rear Passengers          |
| Microfiber Cloth                 |
| Luggage Compartment Net          |
| Luggage Compartment Mat          |
| All Seasons Floor Mats With Edge |
|                                  |
| Outdoor Car Cover                |
| Security Stud Bolts Kit          |
| Protective Film Kit              |
|                                  |
| Screen Protective Film           |
| Battery Charger & Maintainer     |
|                                  |
|                                  |
|                                  |
| Soft Case                        |
| Key Cover                        |
| Sunshade                         |
|                                  |