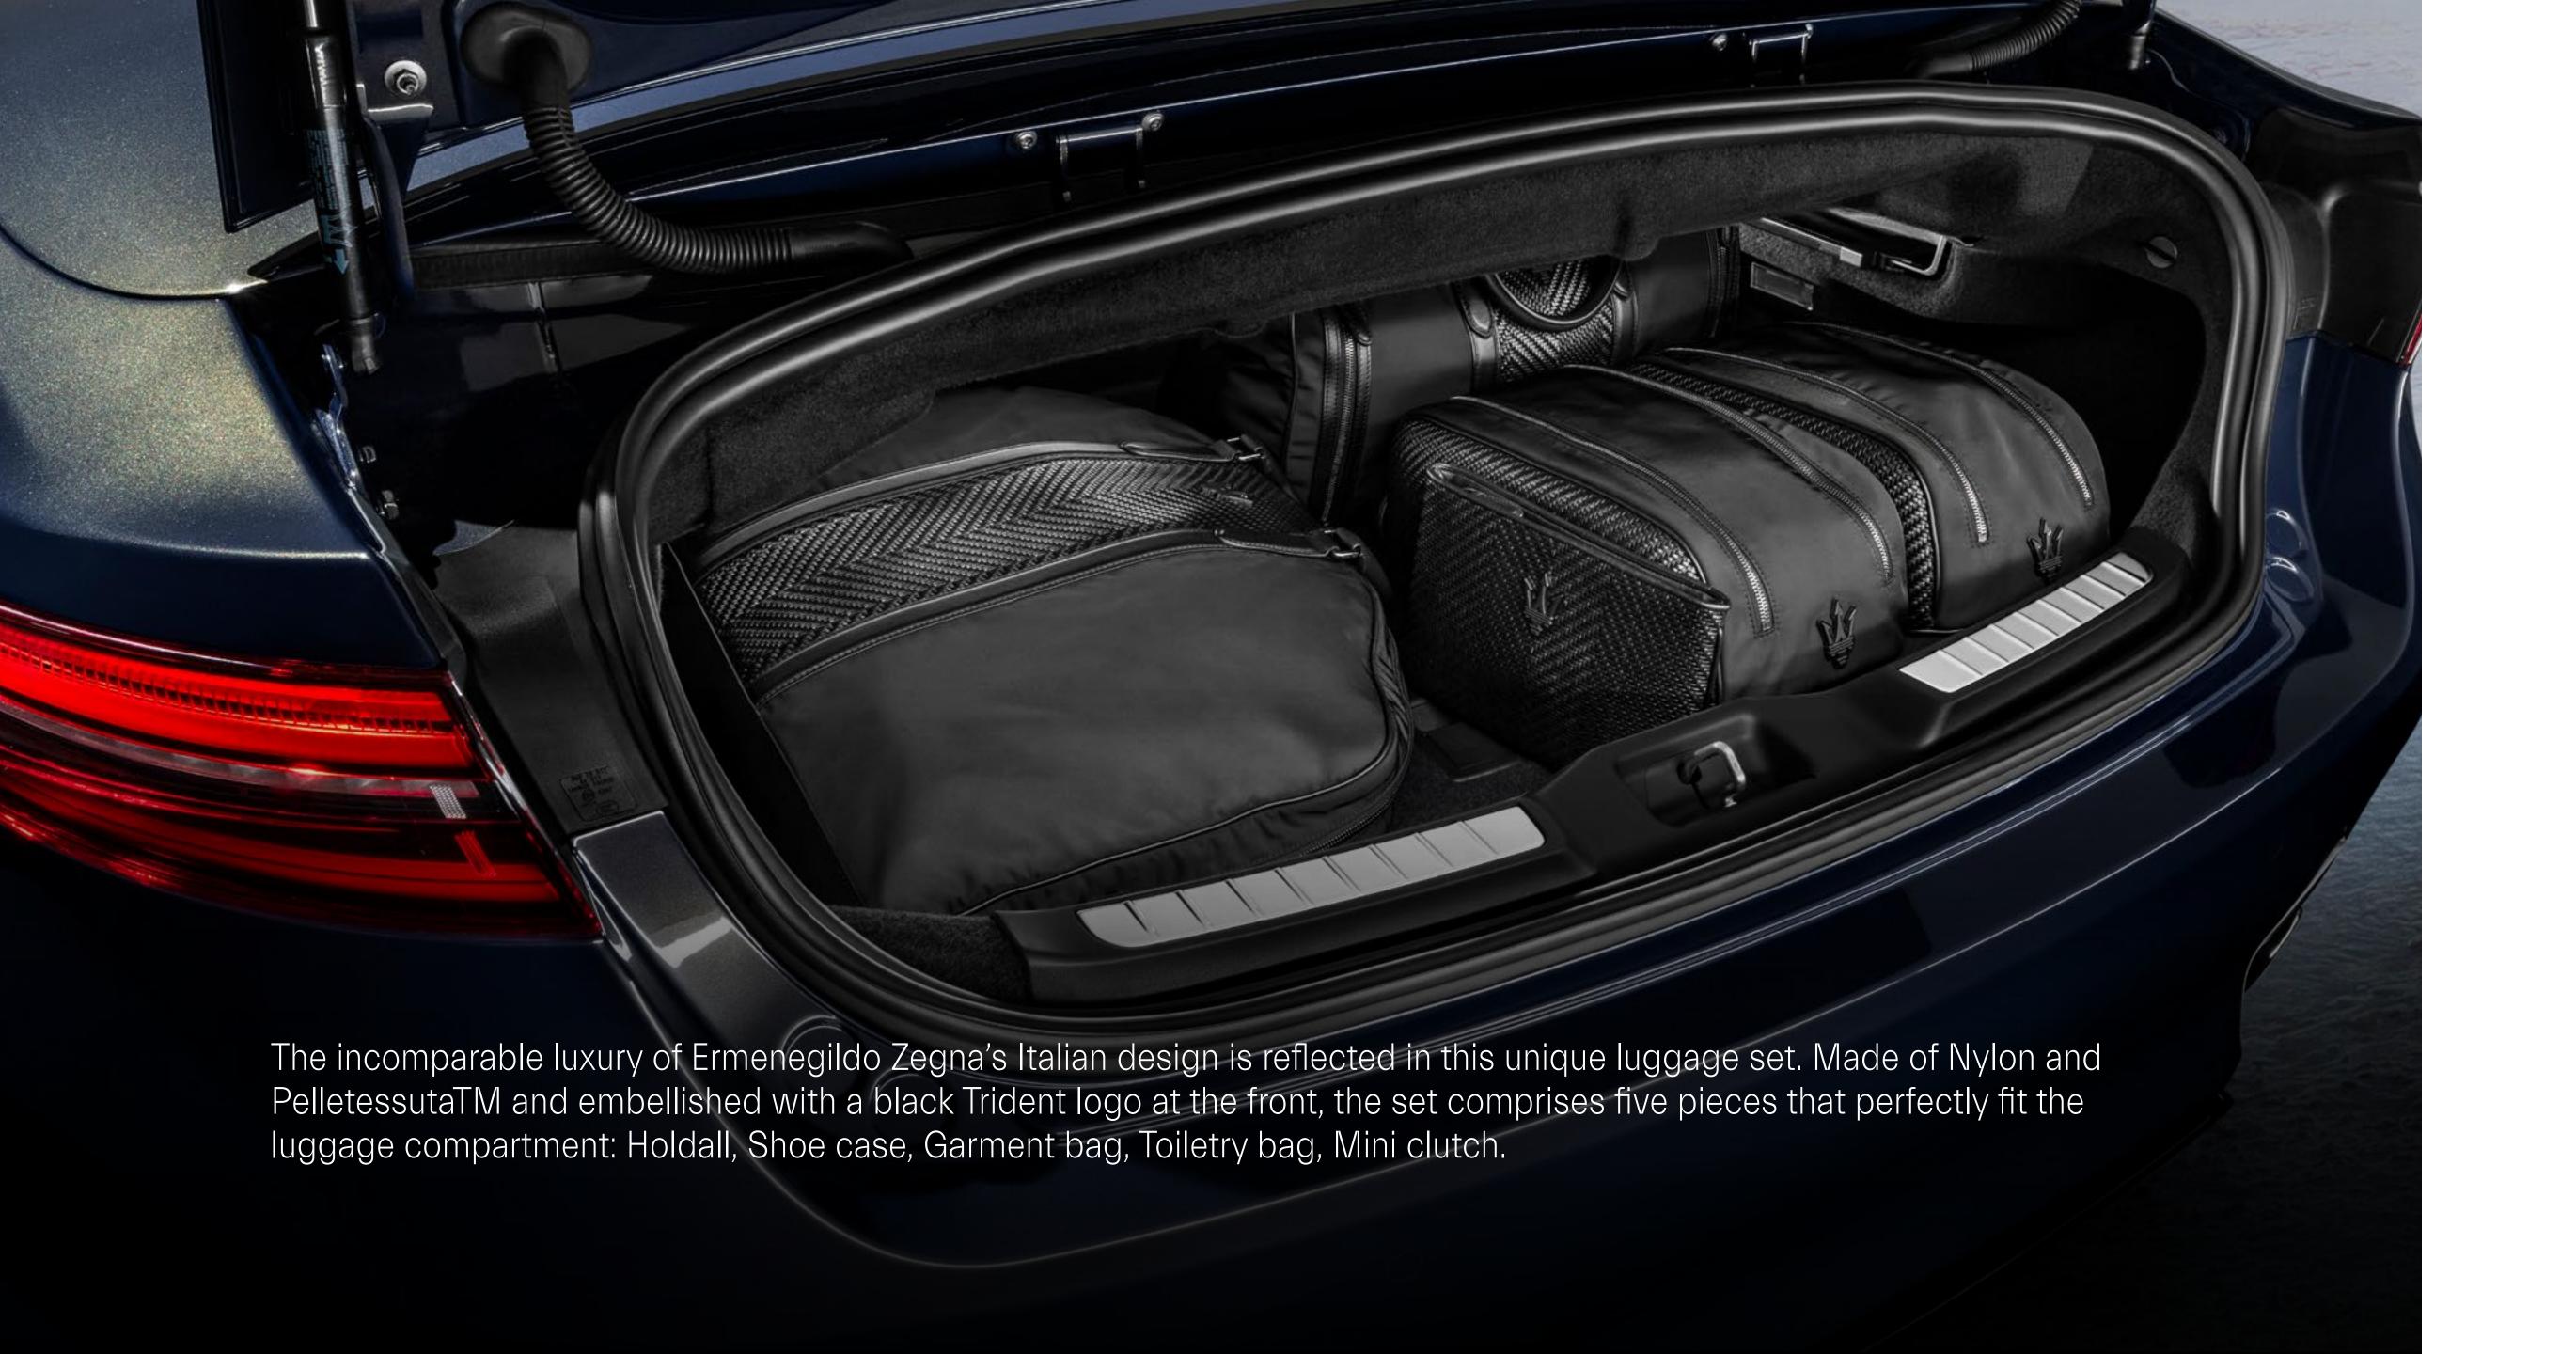

## PERSONALIZATION

| 940001349 (Black/Silver)<br>940001350 (Silver/Blue)<br>940001351 (Black/Red) | Branded Valve Caps       |
|------------------------------------------------------------------------------|--------------------------|
| 940001400                                                                    | Indoor Car Cover         |
| 940001414                                                                    | Courtesy Light With Logo |
| 920030347                                                                    | Luggage Set              |
| 940001283                                                                    | Carbon Wheel Center Caps |
| 940001565                                                                    | Self-Leveling Hubcaps    |
| 940001665                                                                    | Branded Buttons          |