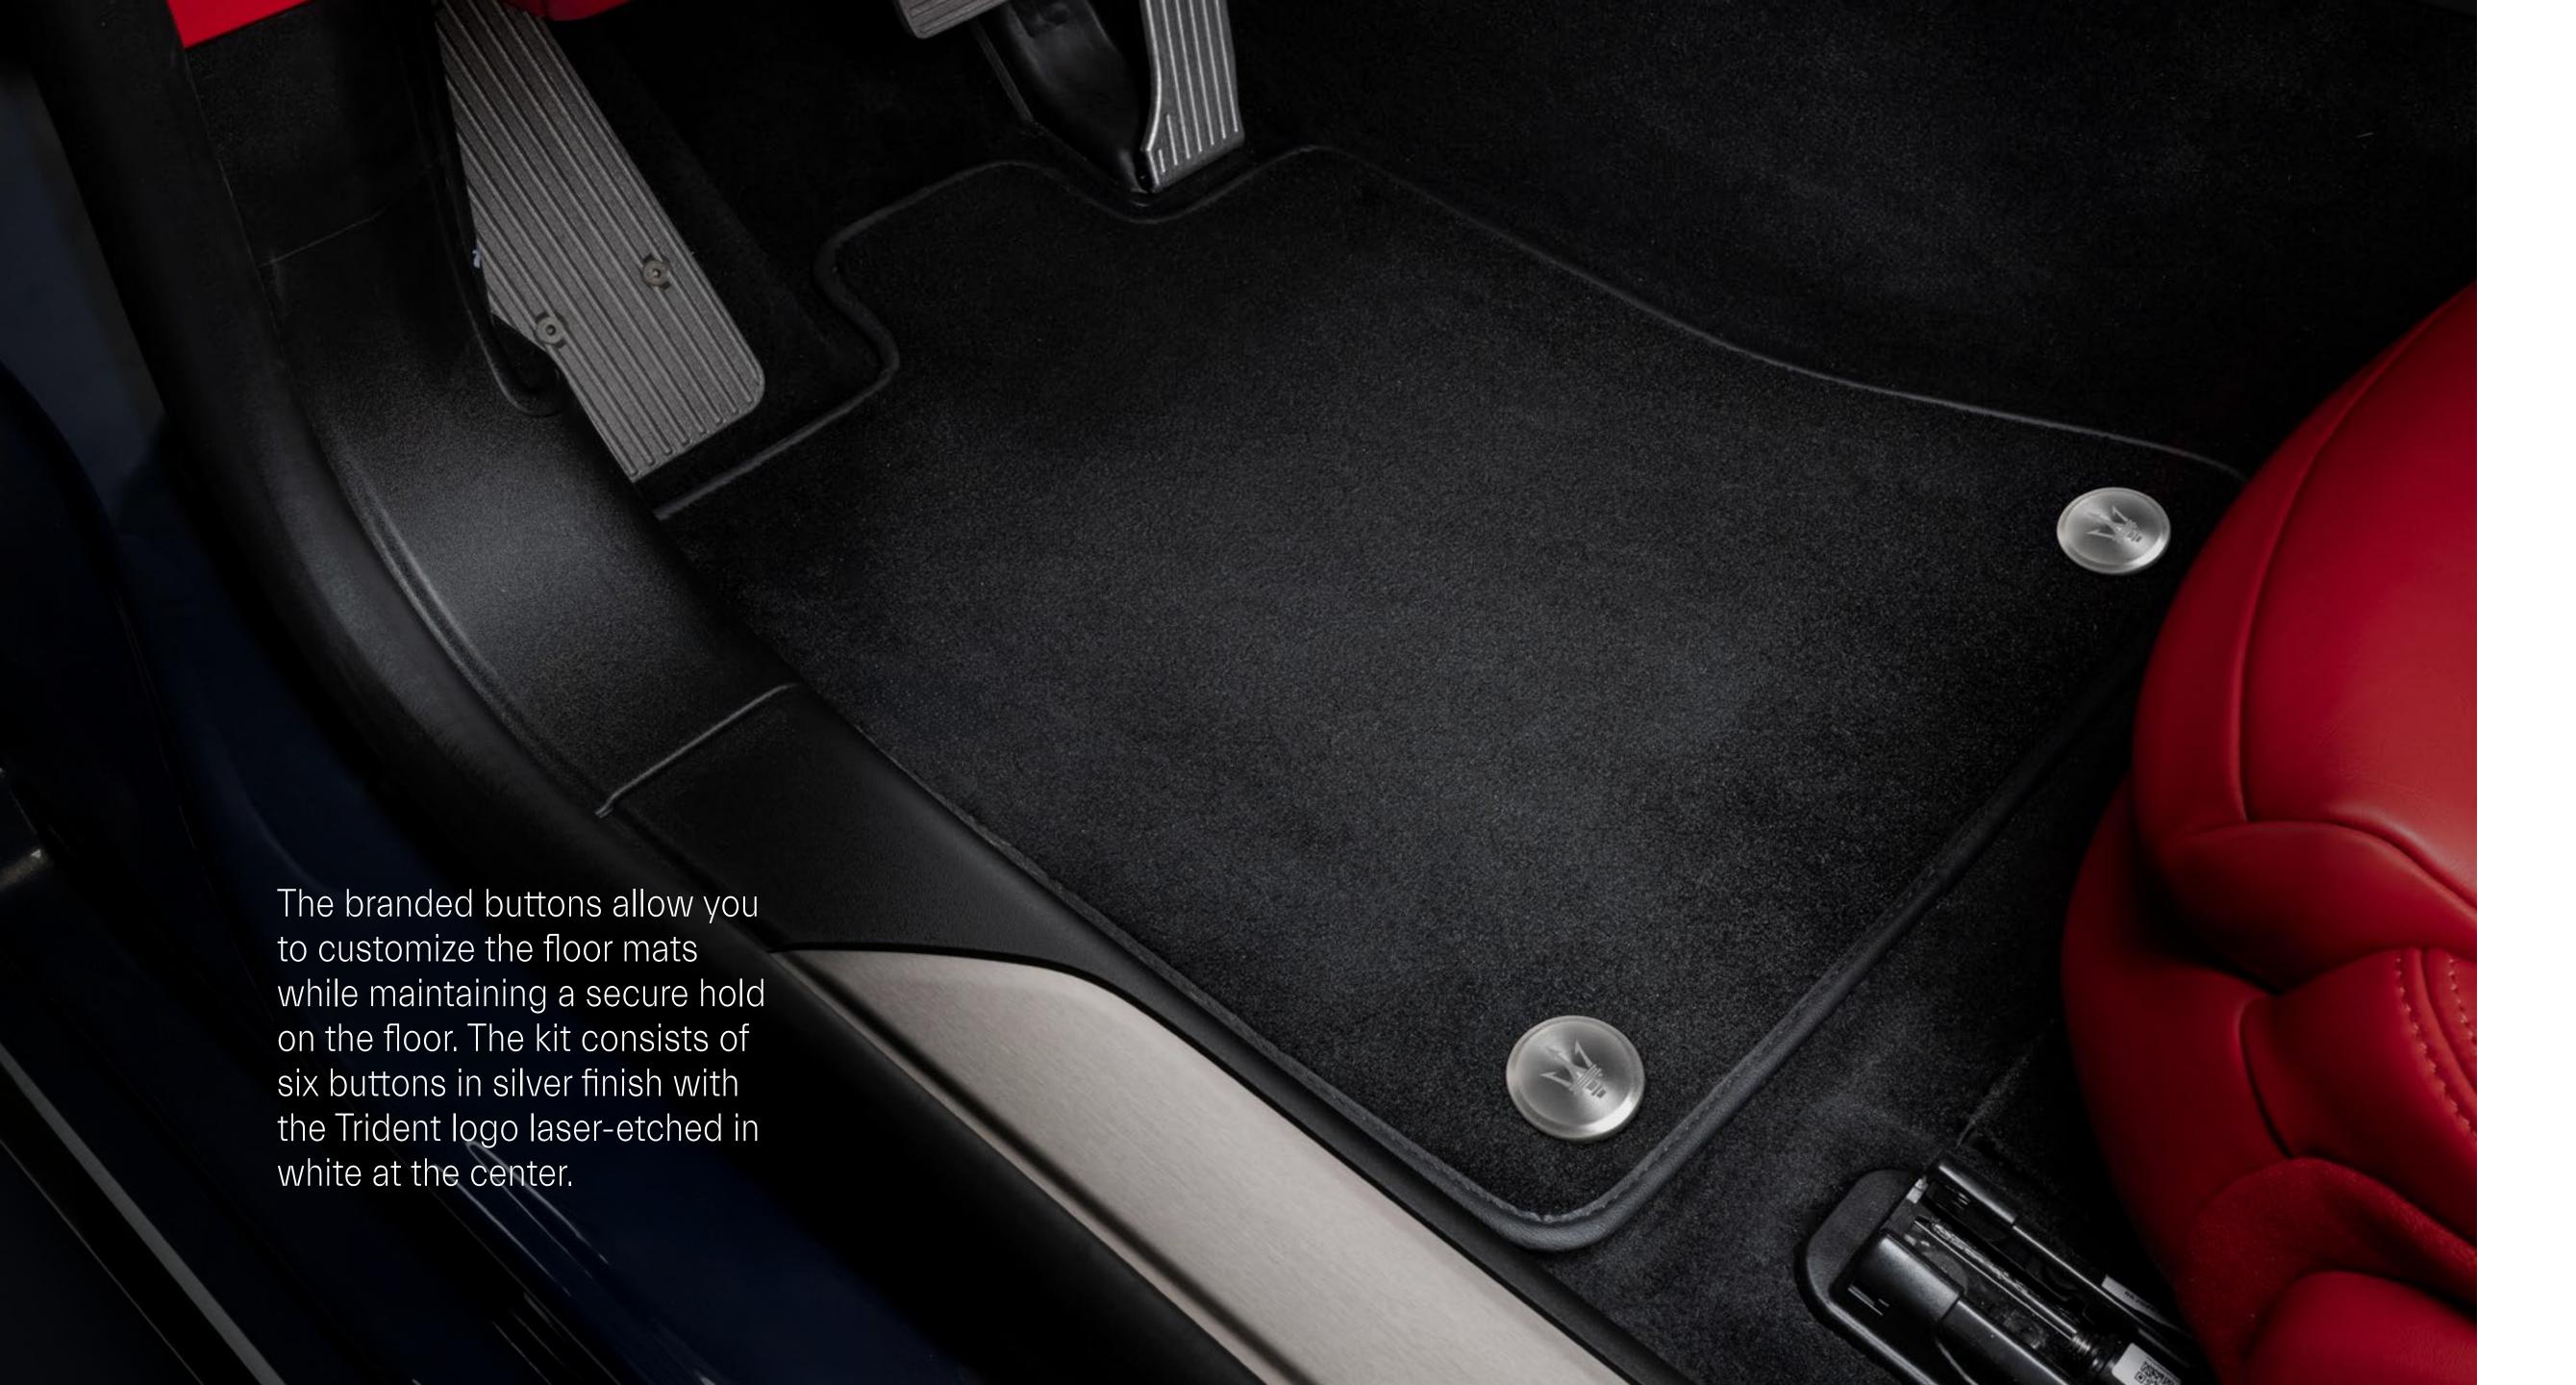

## PERSONALIZATION

| 940001349 (Black/Silver)<br>940001350 (Silver/Blue)<br>940001351 (Black/Red) | Branded Valve Caps       |
|------------------------------------------------------------------------------|--------------------------|
| 940001400                                                                    | Indoor Car Cover         |
| 940001414                                                                    | Courtesy Light With Logo |
| 920030347                                                                    | Luggage Set              |
| 940001283                                                                    | Carbon Wheel Center Caps |
| 940001565                                                                    | Self-Leveling Hubcaps    |
| 940001665                                                                    | Branded Buttons          |