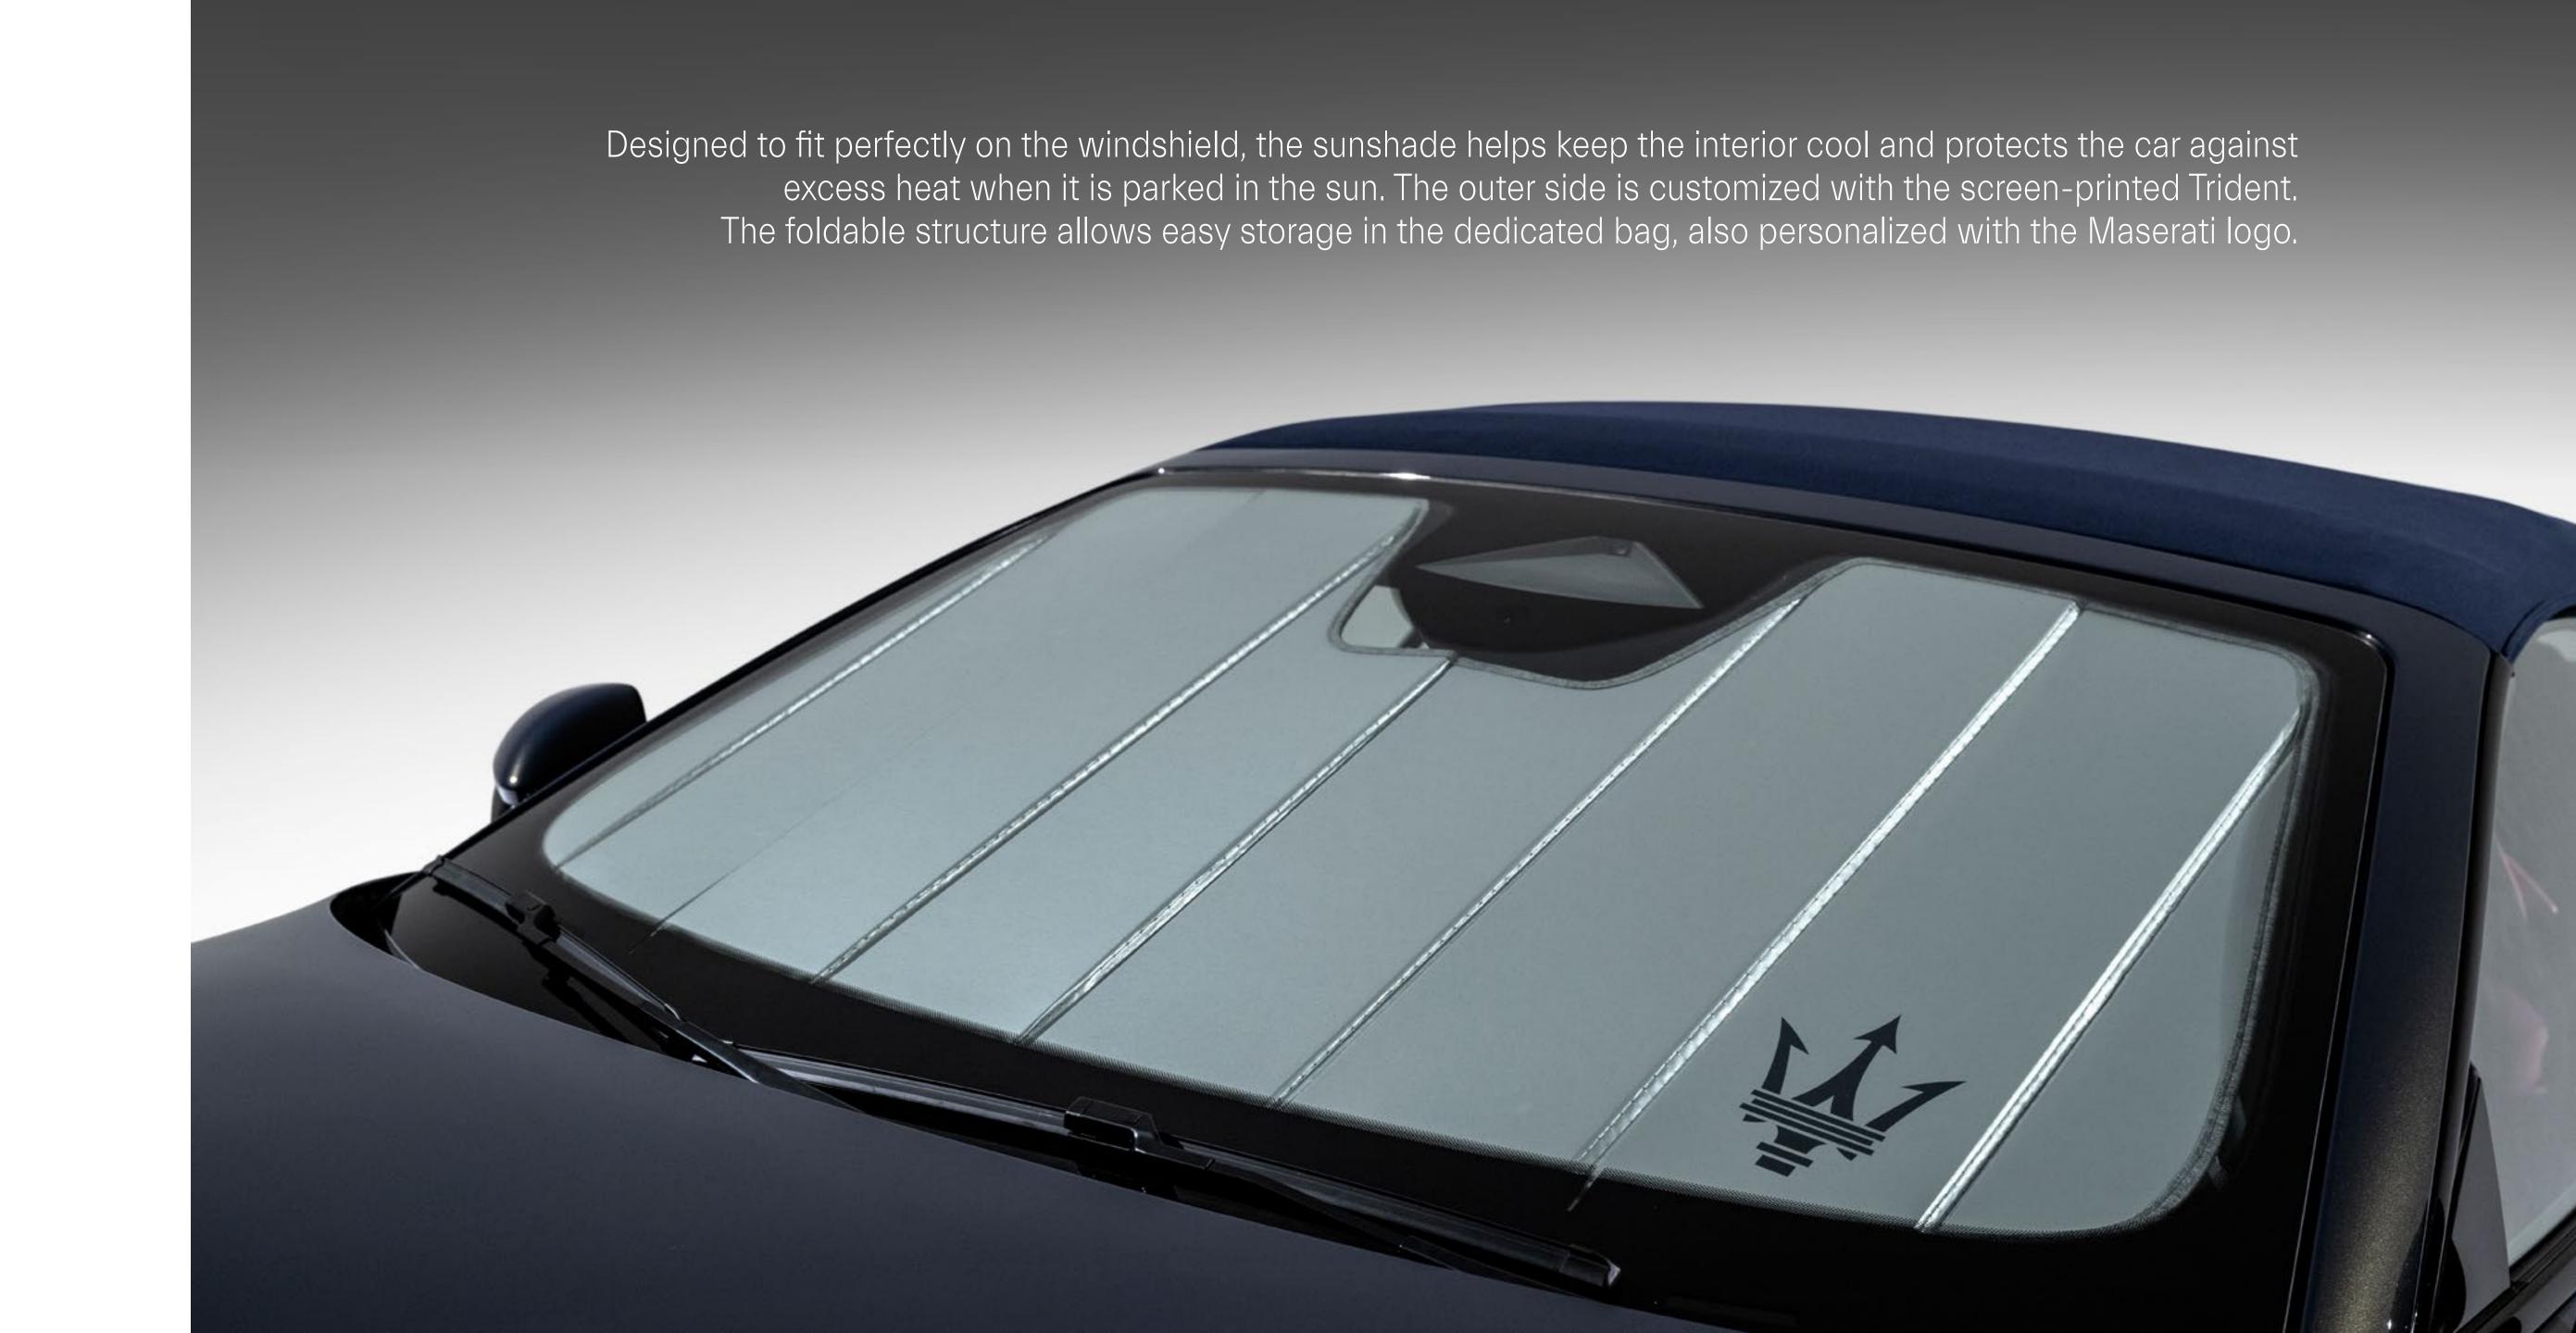

## FUNCTIONALITY

| Emergency Kit                    |
|----------------------------------|
|                                  |
|                                  |
|                                  |
|                                  |
| Net For Rear Passengers          |
| Microfiber Cloth                 |
| Luggage Compartment Net          |
| Luggage Compartment Mat          |
| All Seasons Floor Mats With Edge |
|                                  |
| Outdoor Car Cover                |
| Security Stud Bolts Kit          |
| Protective Film Kit              |
|                                  |
| Screen Protective Film           |
| Battery Charger & Maintainer     |
|                                  |
|                                  |
|                                  |
| Soft Case                        |
| Key Cover                        |
| Sunshade                         |
|                                  |