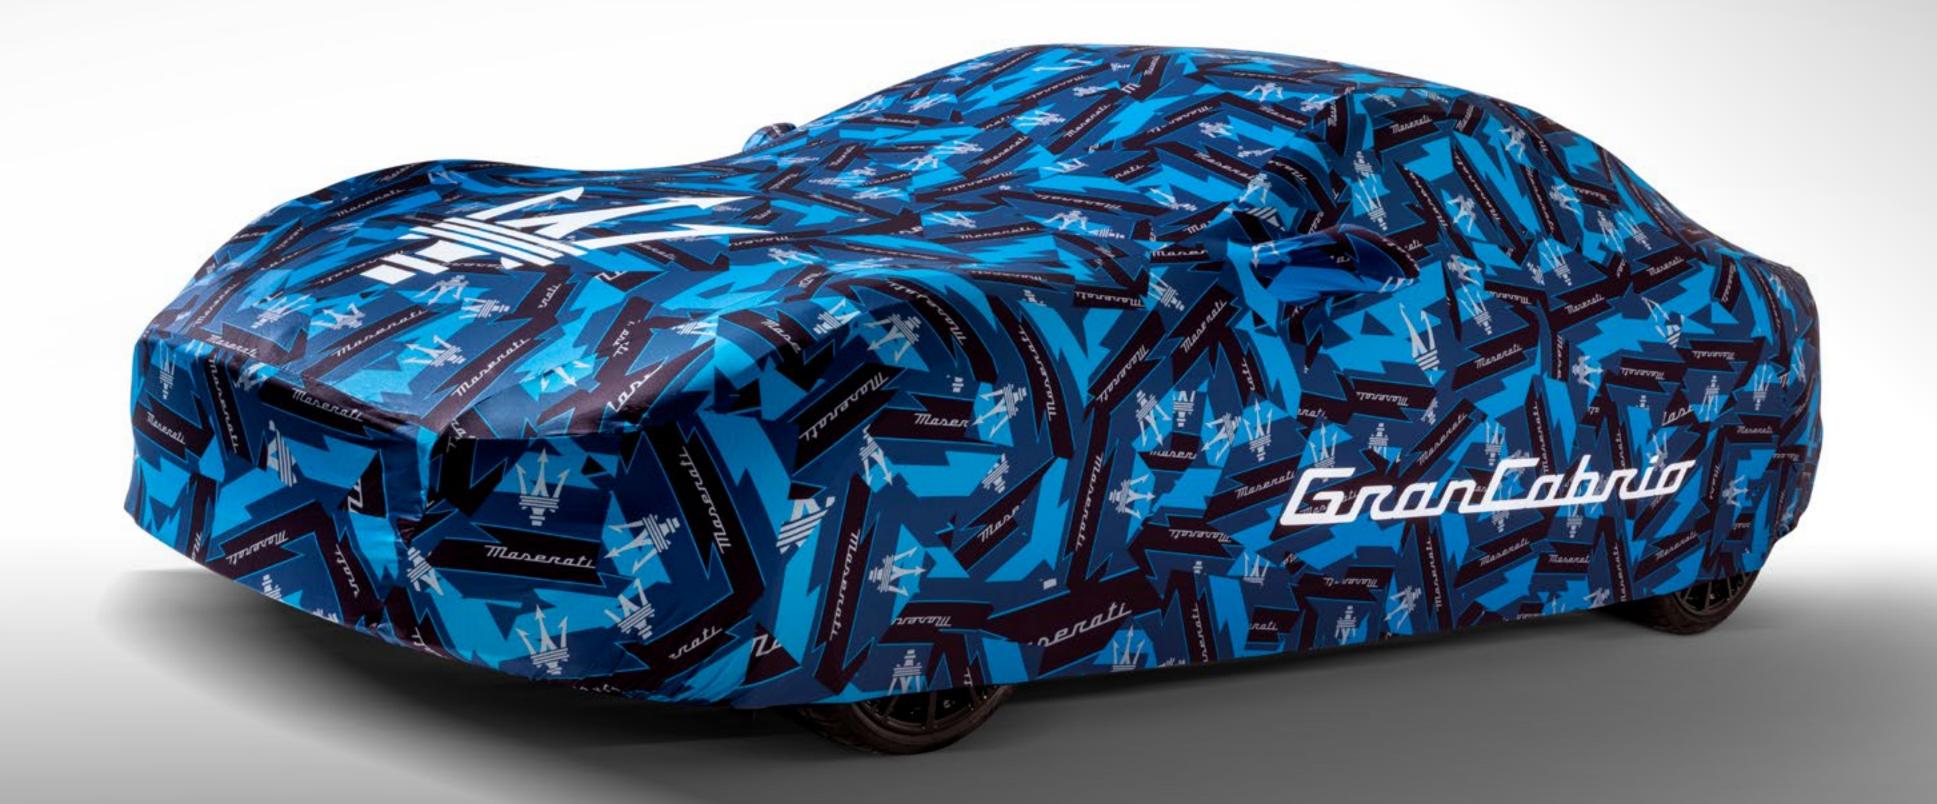

The Outdoor Car Cover protects the car from dust, scratches and weathering, and at the same time enhances the silhouette of the GranCabrio. Waterproof, breathable and elastic, the cover features a minimalist design, customised with contrasting details on the headlights and side vents, and embellished with the wording "GranCabrio" on the side.