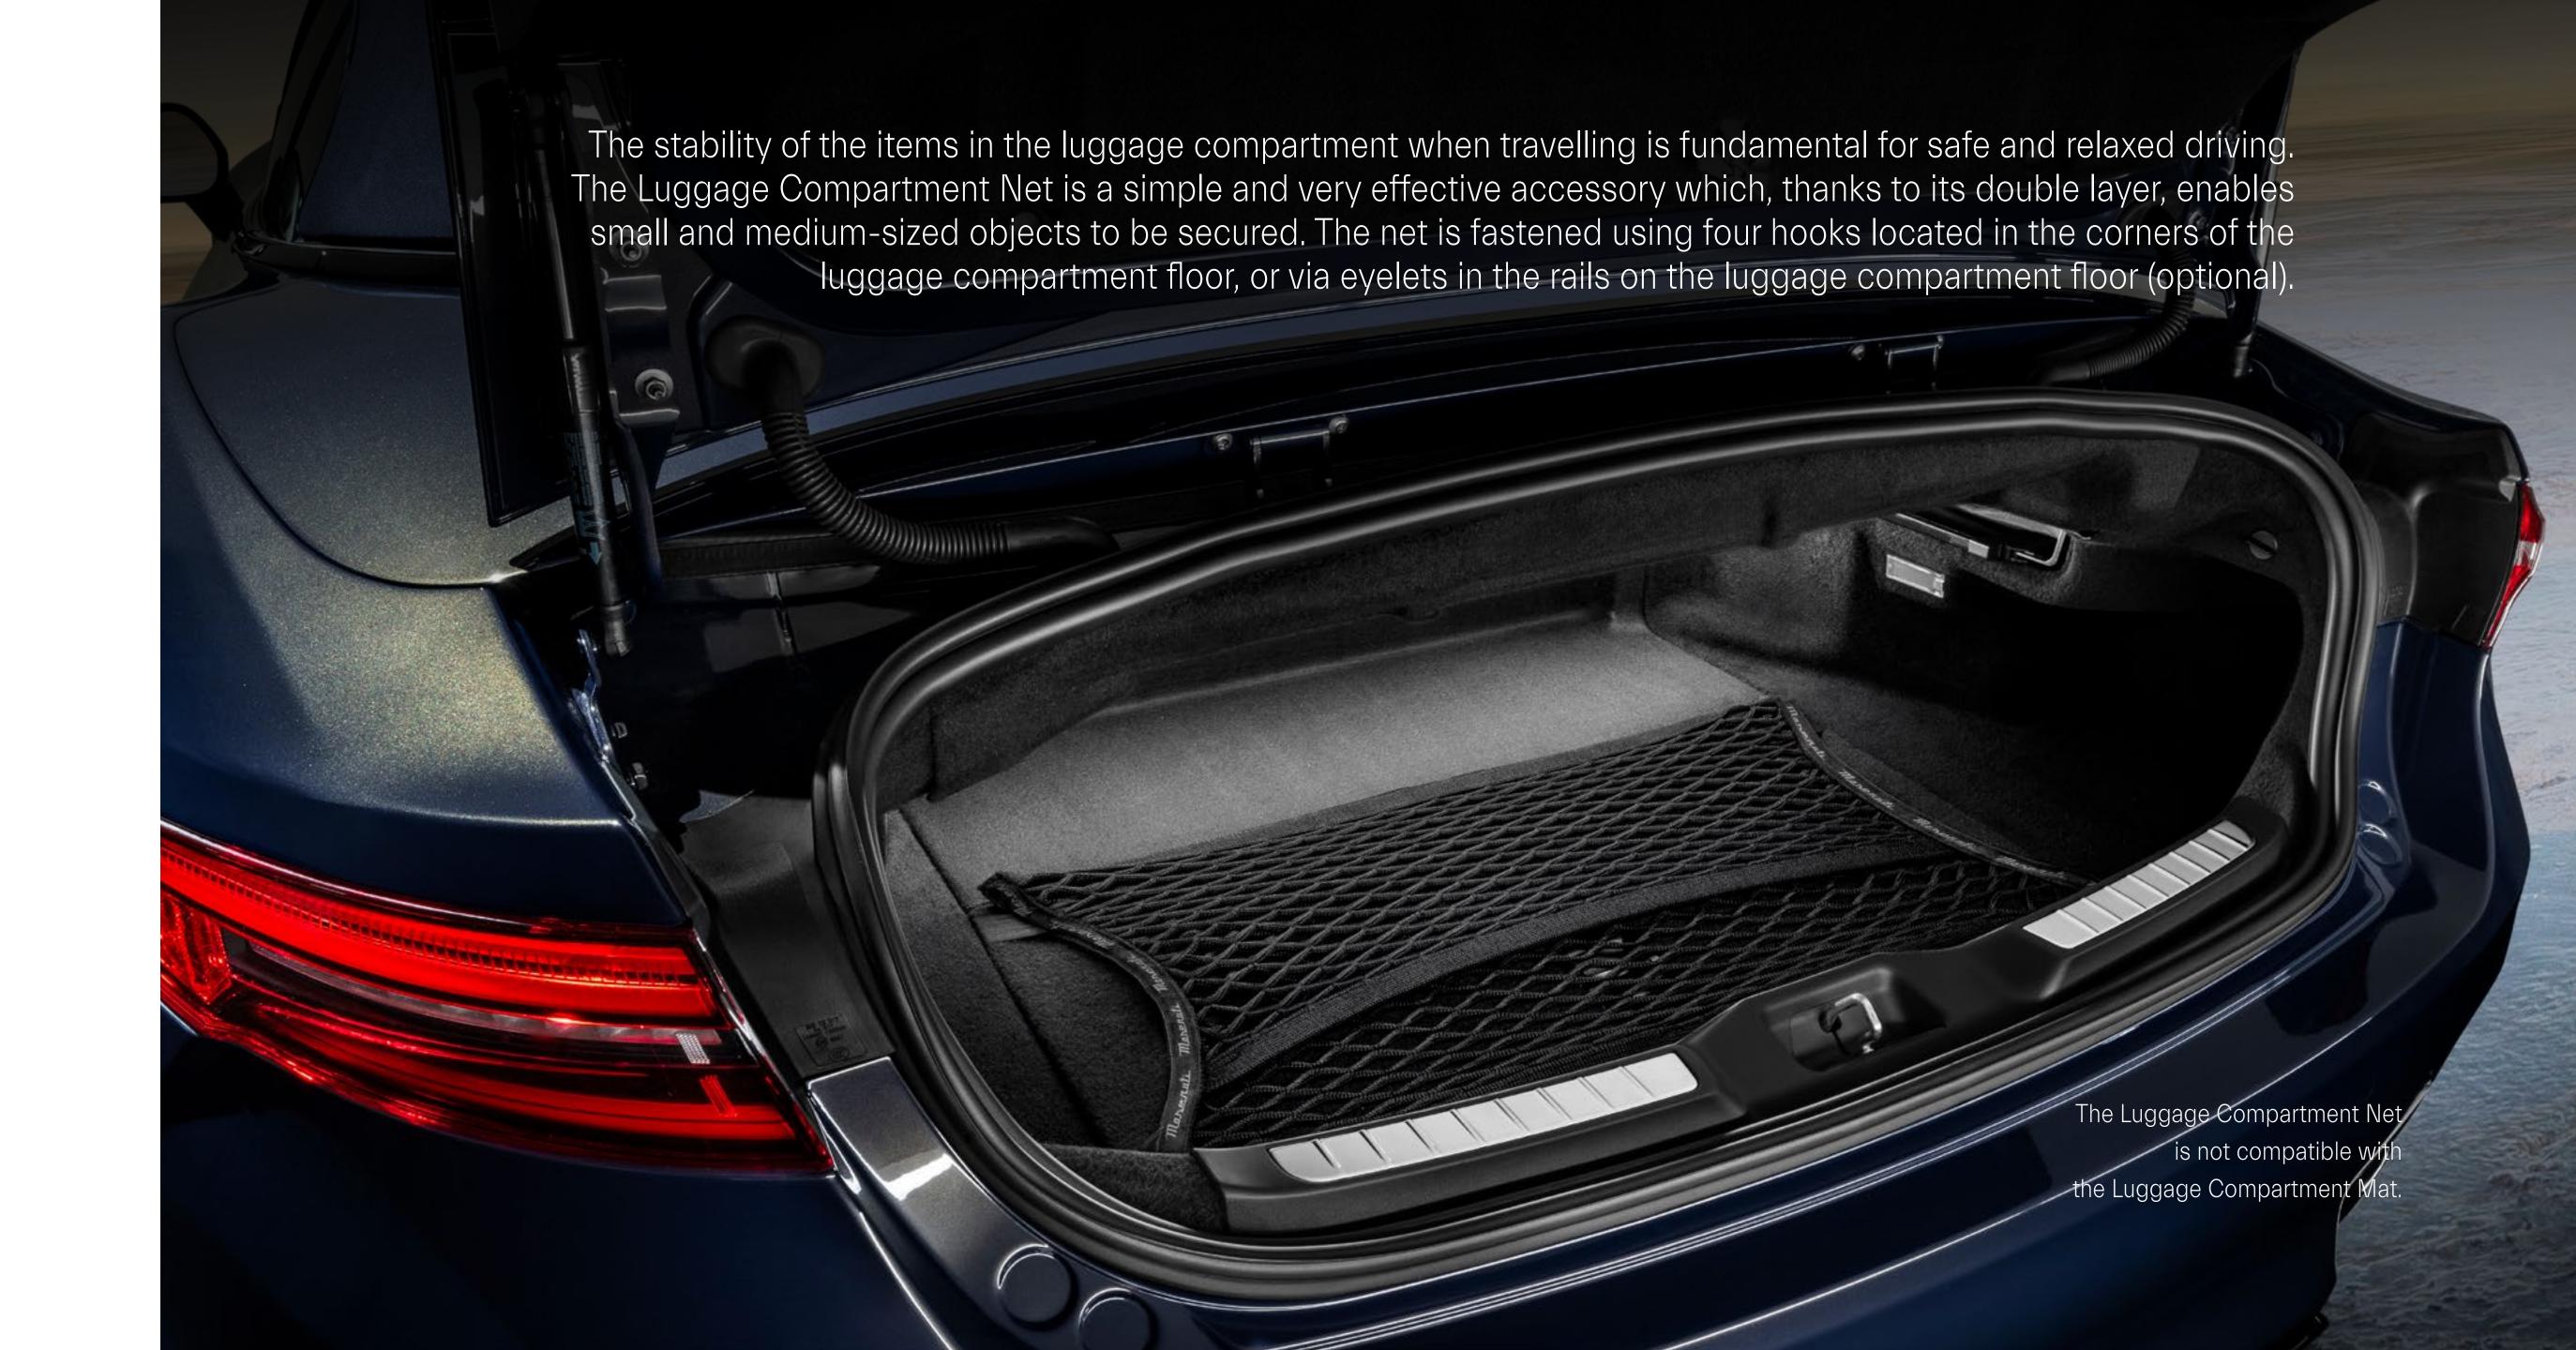

## FUNCTIONALITY

| Emergency Kit                    |
|----------------------------------|
|                                  |
|                                  |
|                                  |
|                                  |
| Net For Rear Passengers          |
| Microfiber Cloth                 |
| Luggage Compartment Net          |
| Luggage Compartment Mat          |
| All Seasons Floor Mats With Edge |
|                                  |
| Outdoor Car Cover                |
| Security Stud Bolts Kit          |
| Protective Film Kit              |
|                                  |
| Screen Protective Film           |
| Battery Charger & Maintainer     |
|                                  |
|                                  |
|                                  |
| Soft Case                        |
| Key Cover                        |
| Sunshade                         |
|                                  |