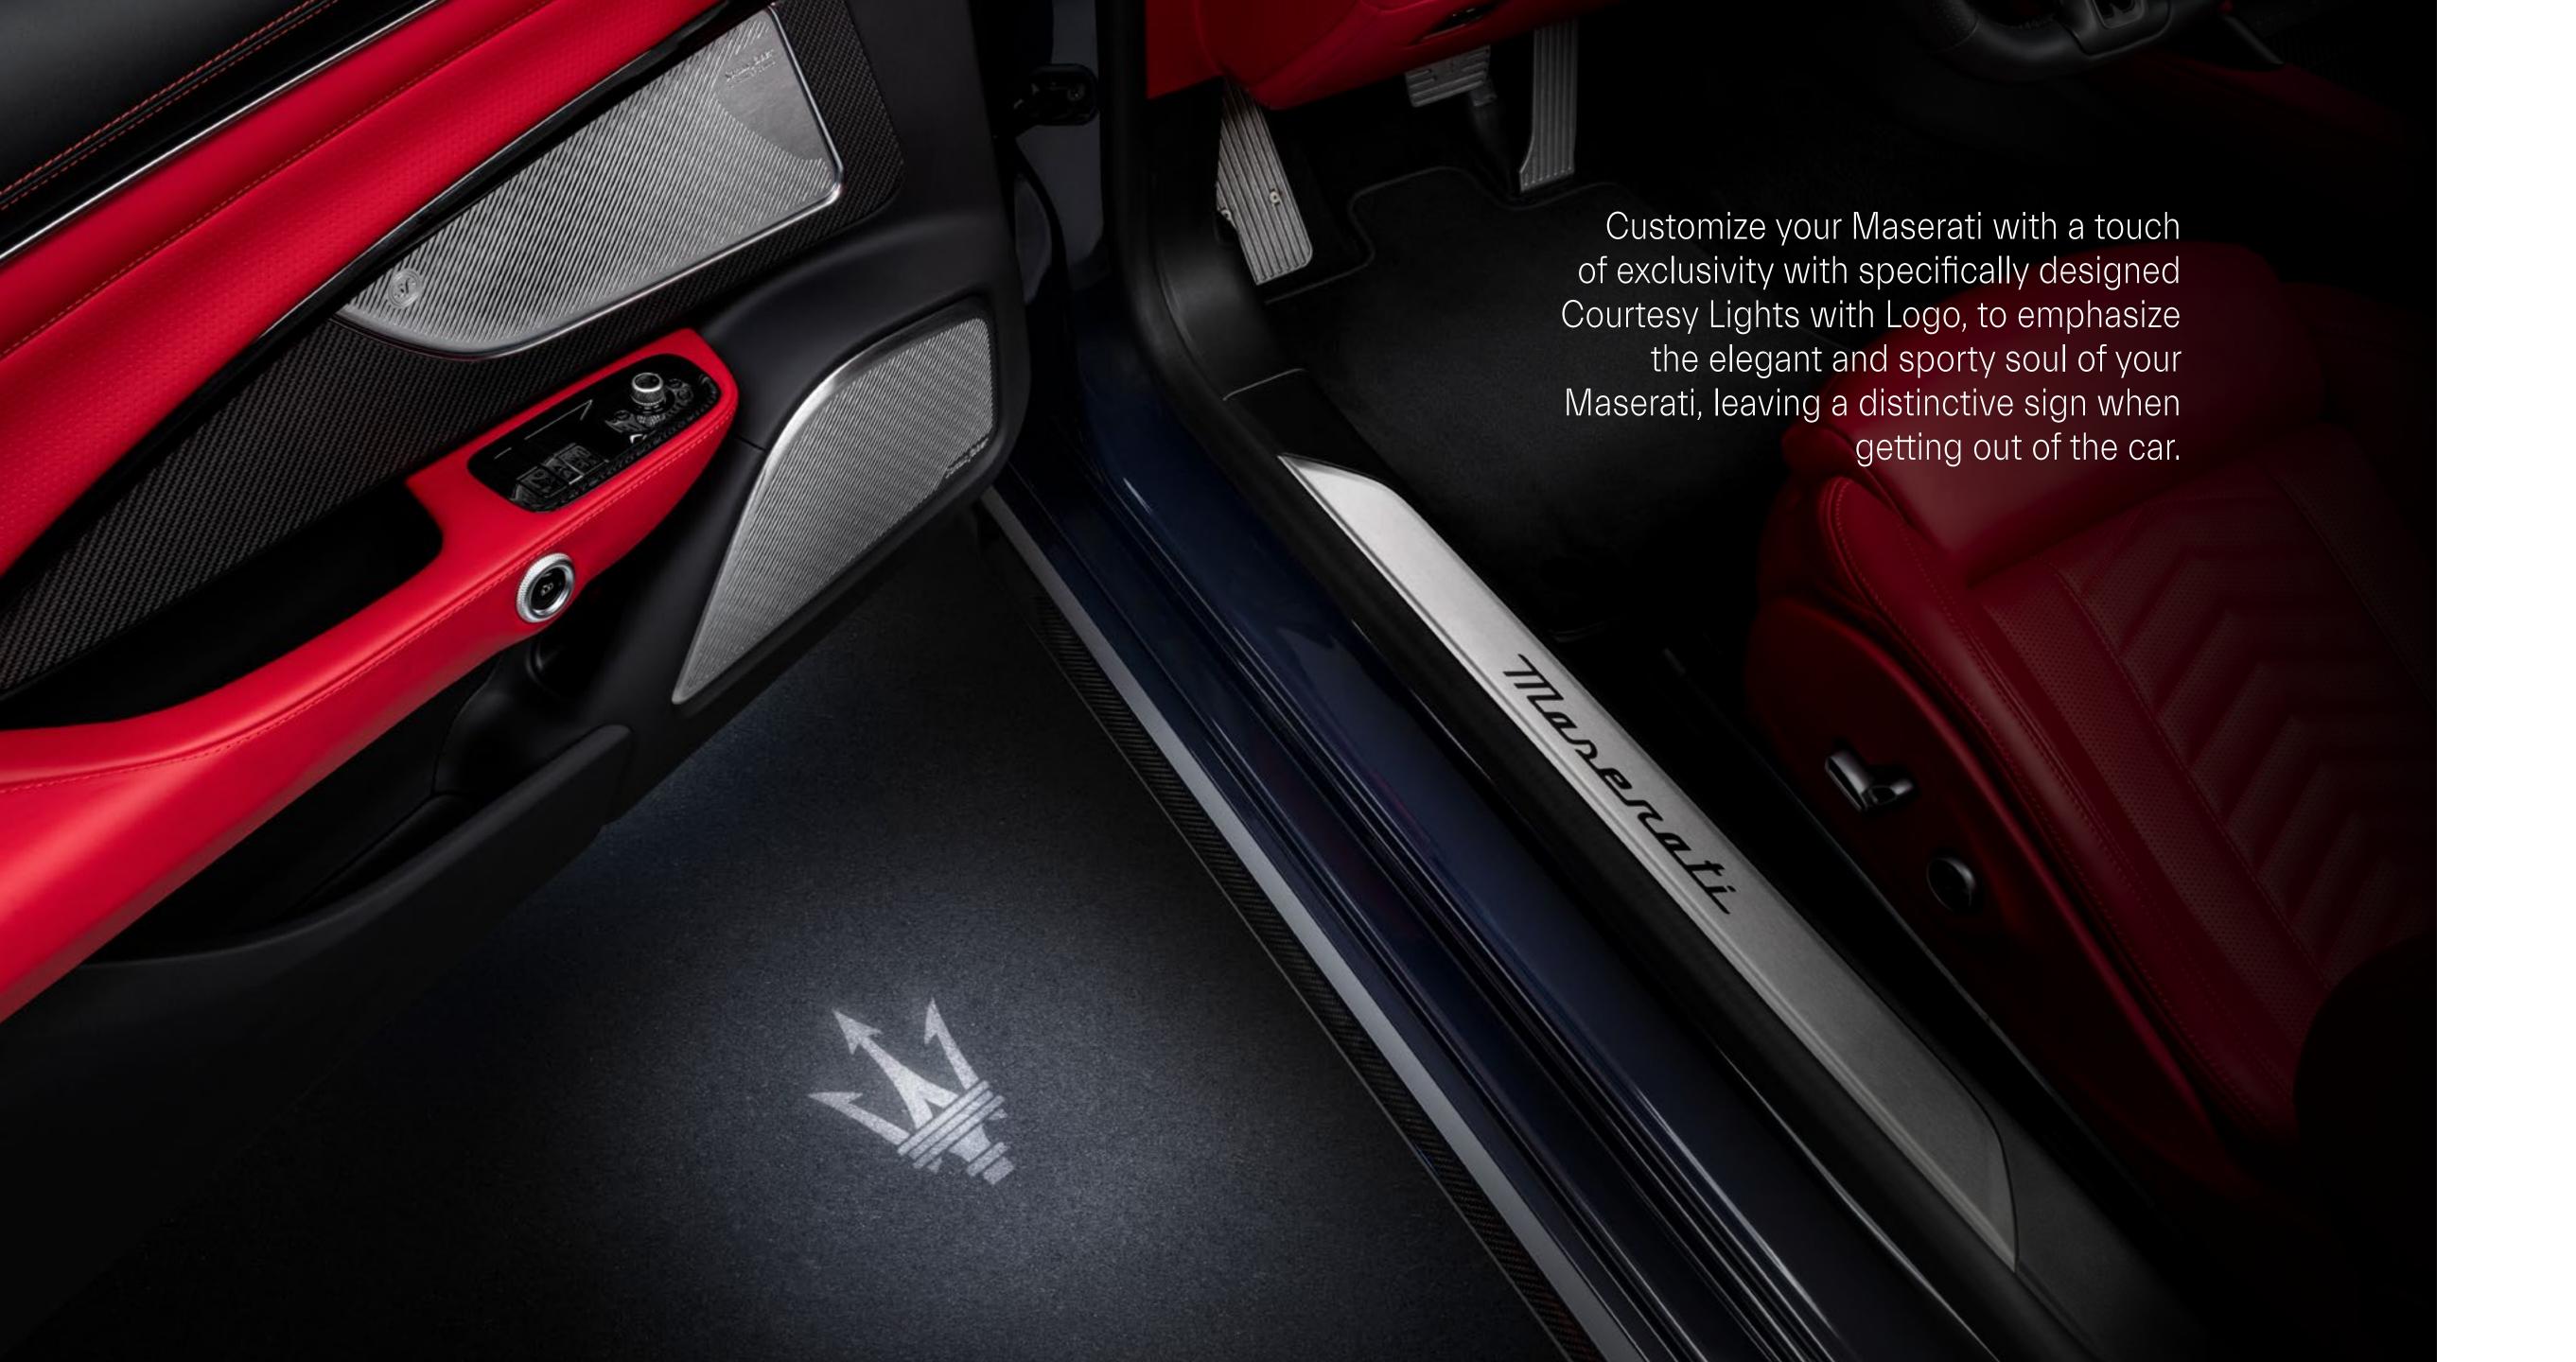

## PERSONALIZATION

| 940001349 (Black/Silver)<br>940001350 (Silver/Blue)<br>940001351 (Black/Red) | Branded Valve Caps       |
|------------------------------------------------------------------------------|--------------------------|
| 940001400                                                                    | Indoor Car Cover         |
| 940001414                                                                    | Courtesy Light With Logo |
| 920030347                                                                    | Luggage Set              |
| 940001283                                                                    | Carbon Wheel Center Caps |
| 940001565                                                                    | Self-Leveling Hubcaps    |
| 940001665                                                                    | Branded Buttons          |