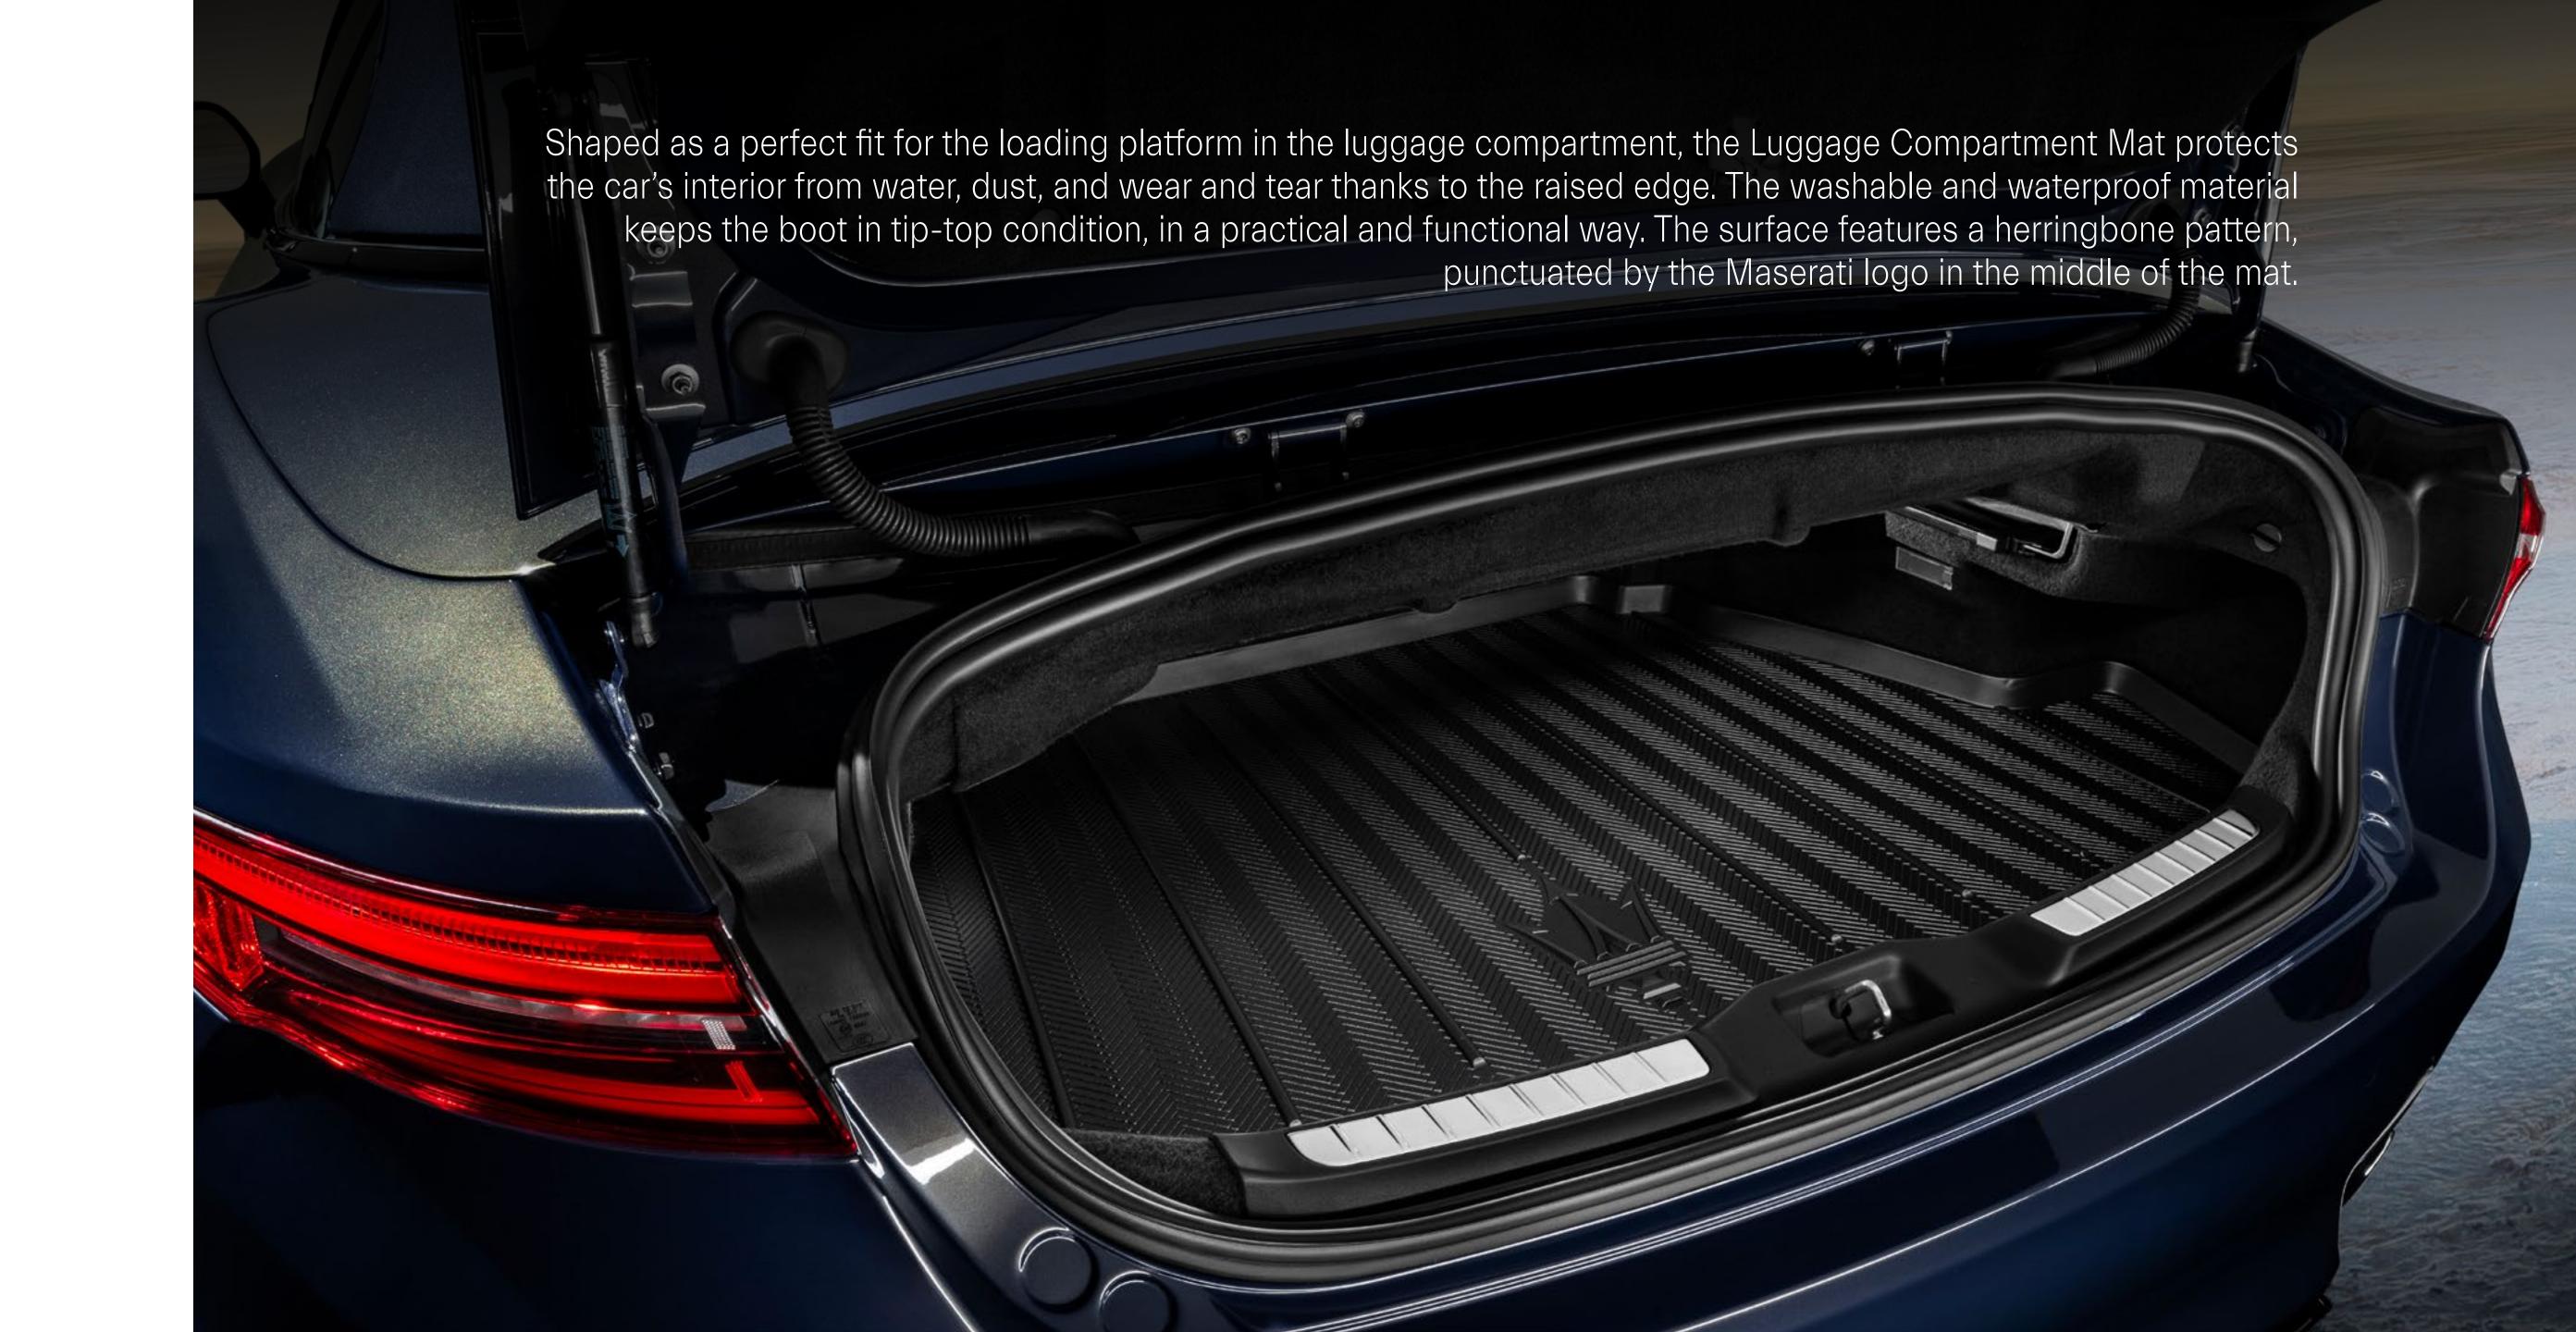

## FUNCTIONALITY

| Emergency Kit                    |
|----------------------------------|
|                                  |
|                                  |
|                                  |
|                                  |
| Net For Rear Passengers          |
| Microfiber Cloth                 |
| Luggage Compartment Net          |
| Luggage Compartment Mat          |
| All Seasons Floor Mats With Edge |
|                                  |
| Outdoor Car Cover                |
| Security Stud Bolts Kit          |
| Protective Film Kit              |
|                                  |
| Screen Protective Film           |
| Battery Charger & Maintainer     |
|                                  |
|                                  |
|                                  |
| Soft Case                        |
| Key Cover                        |
| Sunshade                         |
|                                  |