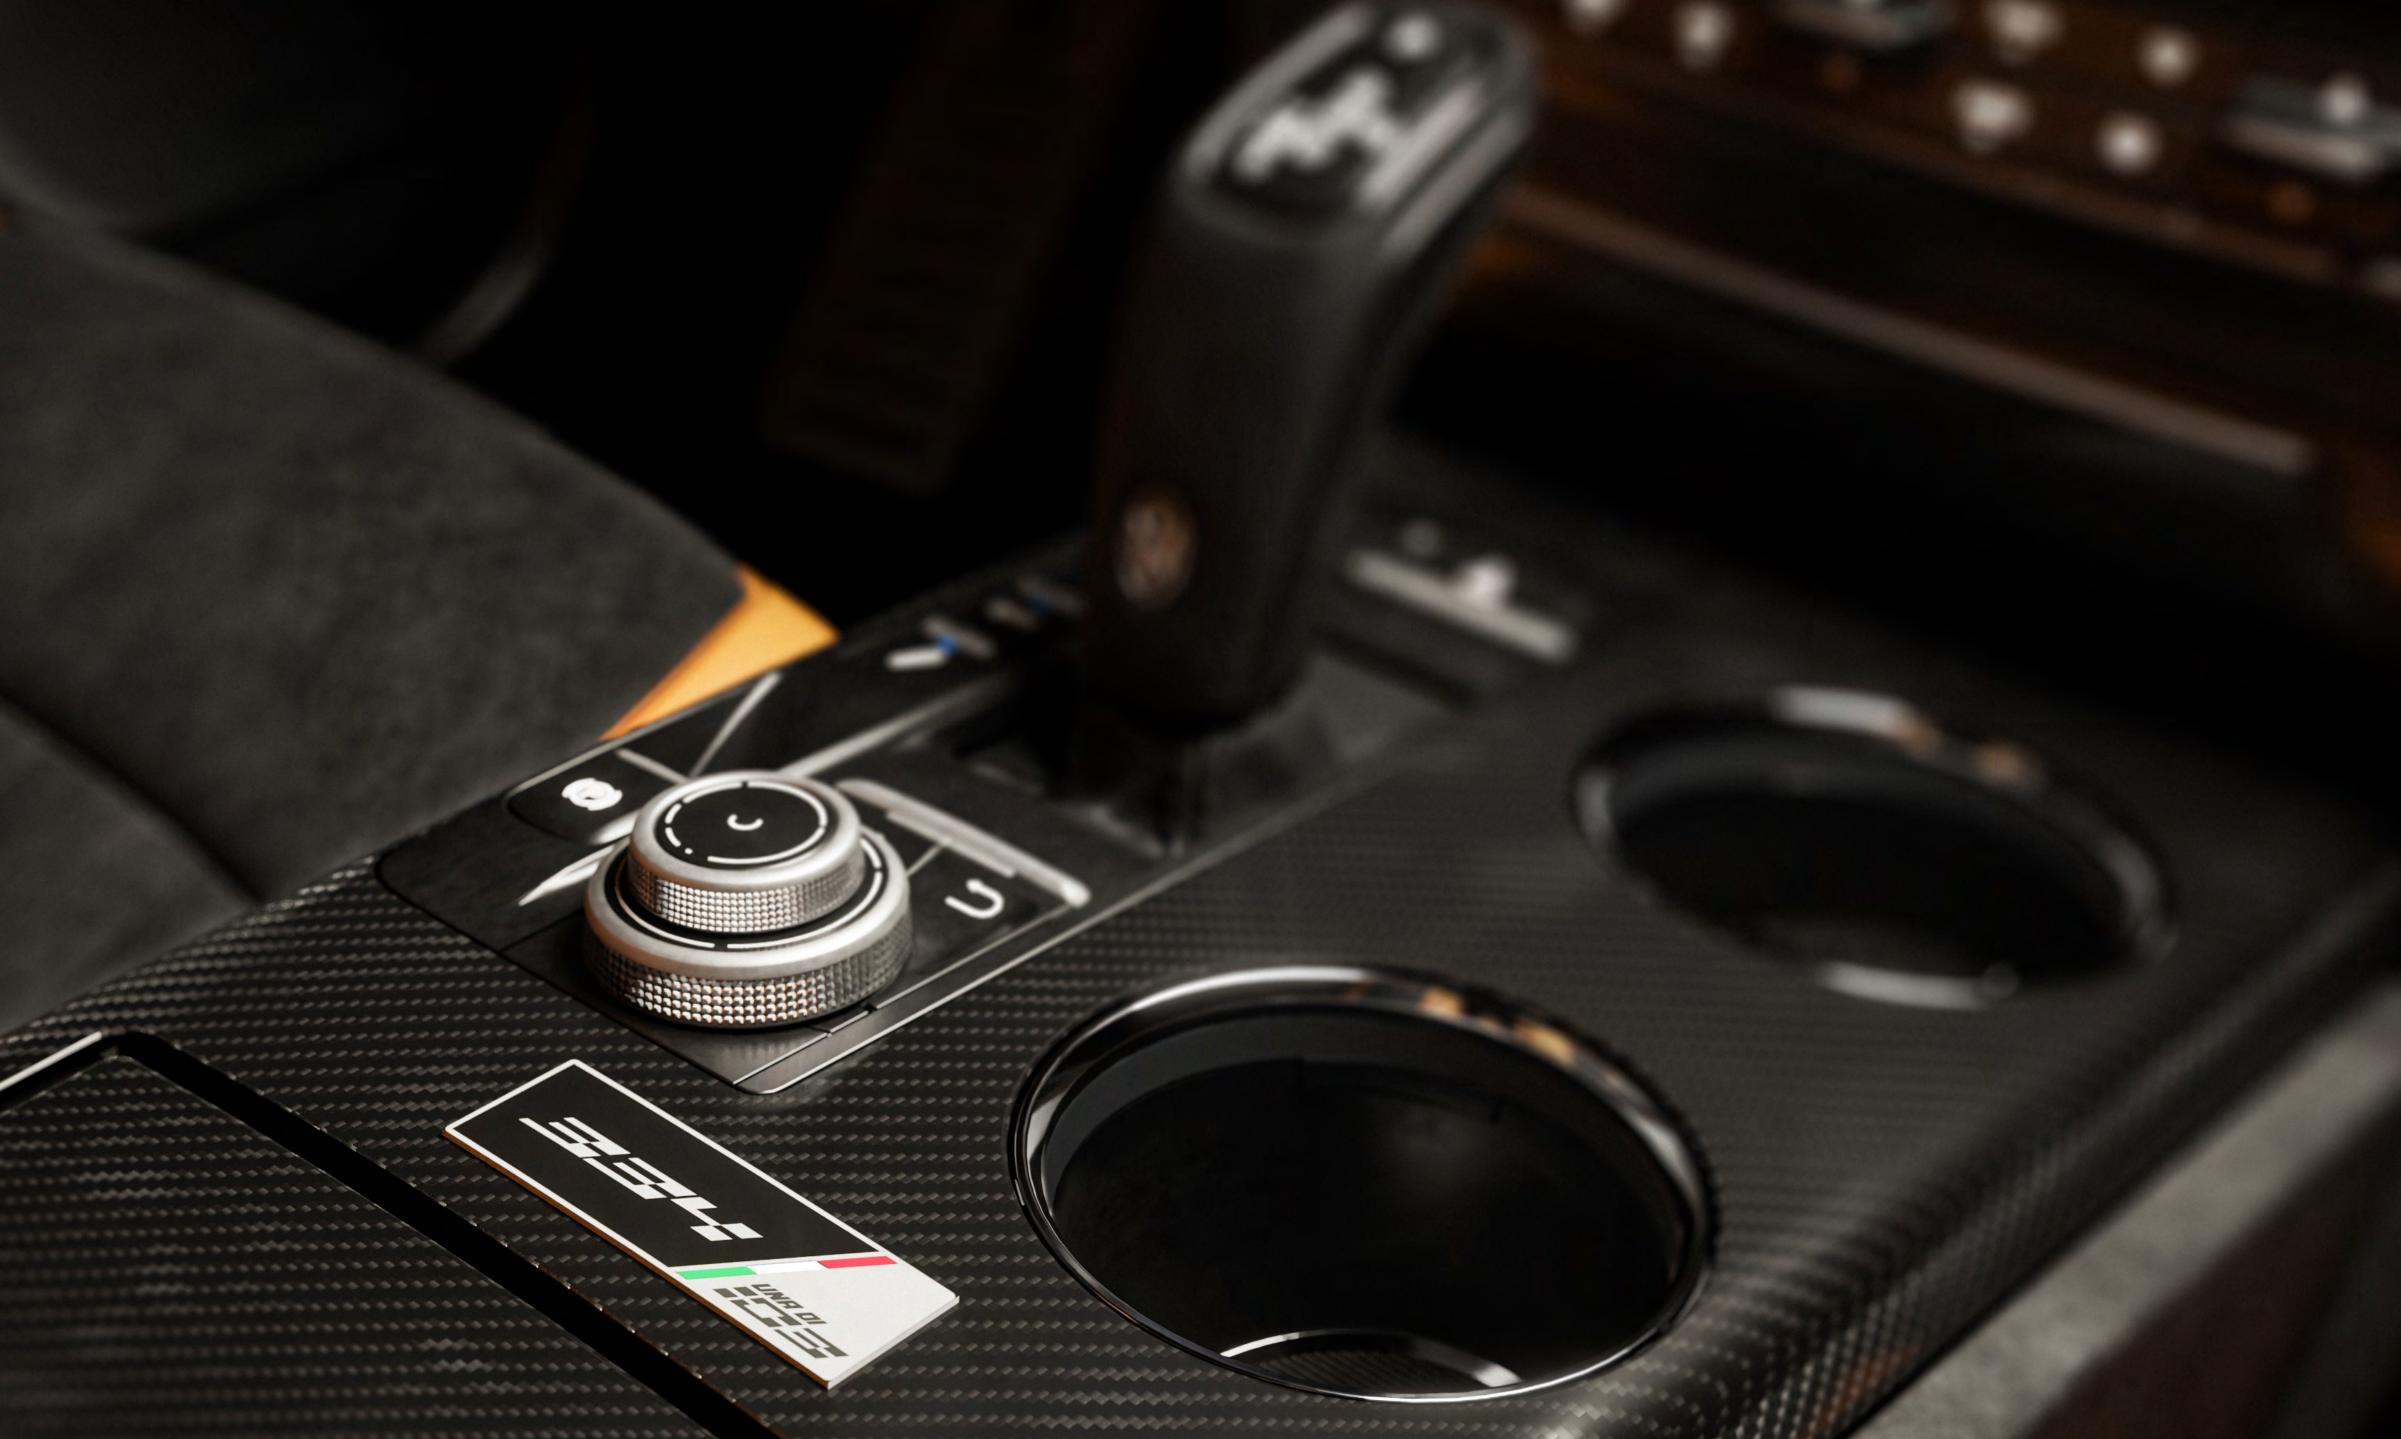

Inside, the 334 Ultima logo is stitched onto the seats and features on the central console, a constant reminder of this unique moment of time in Maserati history. The breathable, soft-to-touch Alcantara seats, in Pale Terracotta and black, dashboard and console consummate the sporty cockpit of the Ghibli, while creating an ambience that is designed for maximum sensorial pleasure. An exclusive limited edition of just 103 units to commemorate the last of the V8.

Full premium leather seats in dual Pale Terracotta and black coloring invite the driver and passengers to indulge in the V8 experience in superior comfort. Stitched onto the headrest is the V8 Ultima logo, beautifully illuminated by the panoramic sunroof above. High-gloss carbon fiber detailing denotes its sporting character, setting the tone for a full symphony of V8 sound.