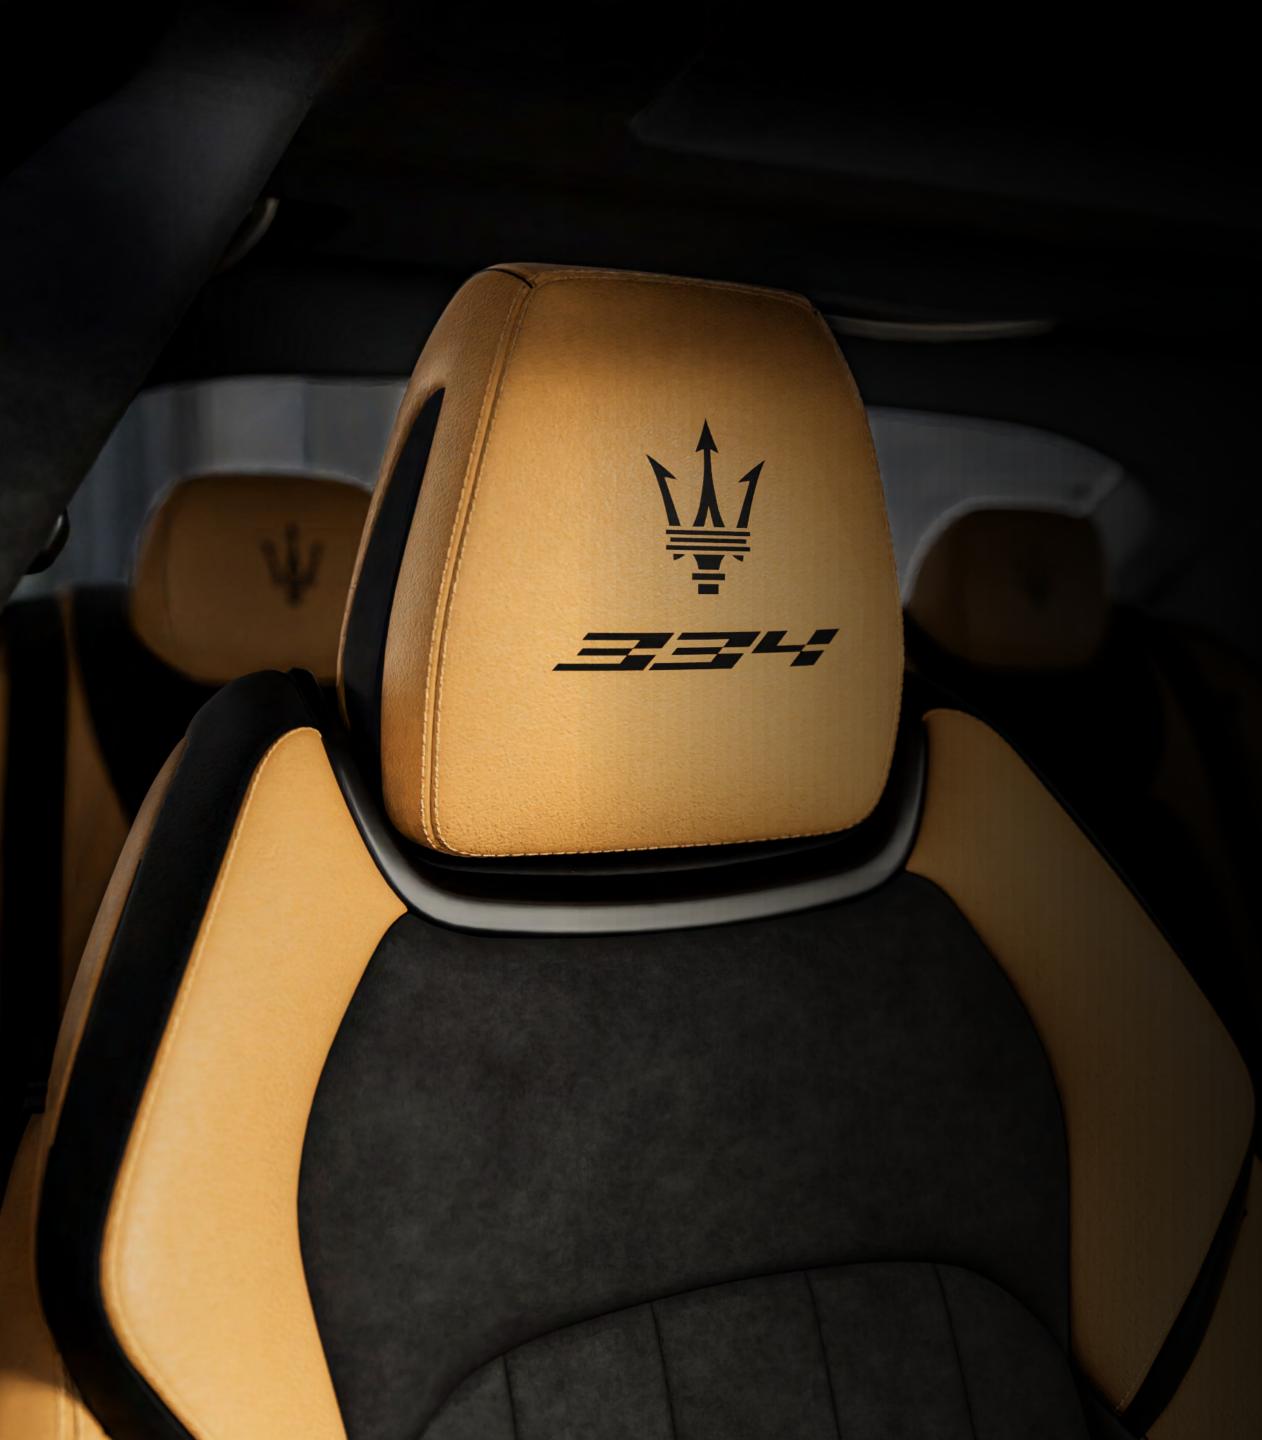

Inside, the 334 Ultima logo is stitched onto the seats and features on the central console, a constant reminder of this unique moment of time in Maserati history. The breathable, soft-to-touch Alcantara seats, in Pale Terracotta and black, dashboard and console consummate the sporty cockpit of the Ghibli, while creating an ambience that is designed for maximum sensorial pleasure. An exclusive limited edition of just 103 units to commemorate the last of the V8.

Full premium leather seats in dual Pale Terracotta and black coloring invite the driver and passengers to indulge in the V8 experience in superior comfort. Stitched onto the headrest is the V8 Ultima logo, beautifully illuminated by the panoramic sunroof above. High-gloss carbon fiber detailing denotes its sporting character, setting the tone for a full symphony of V8 sound.