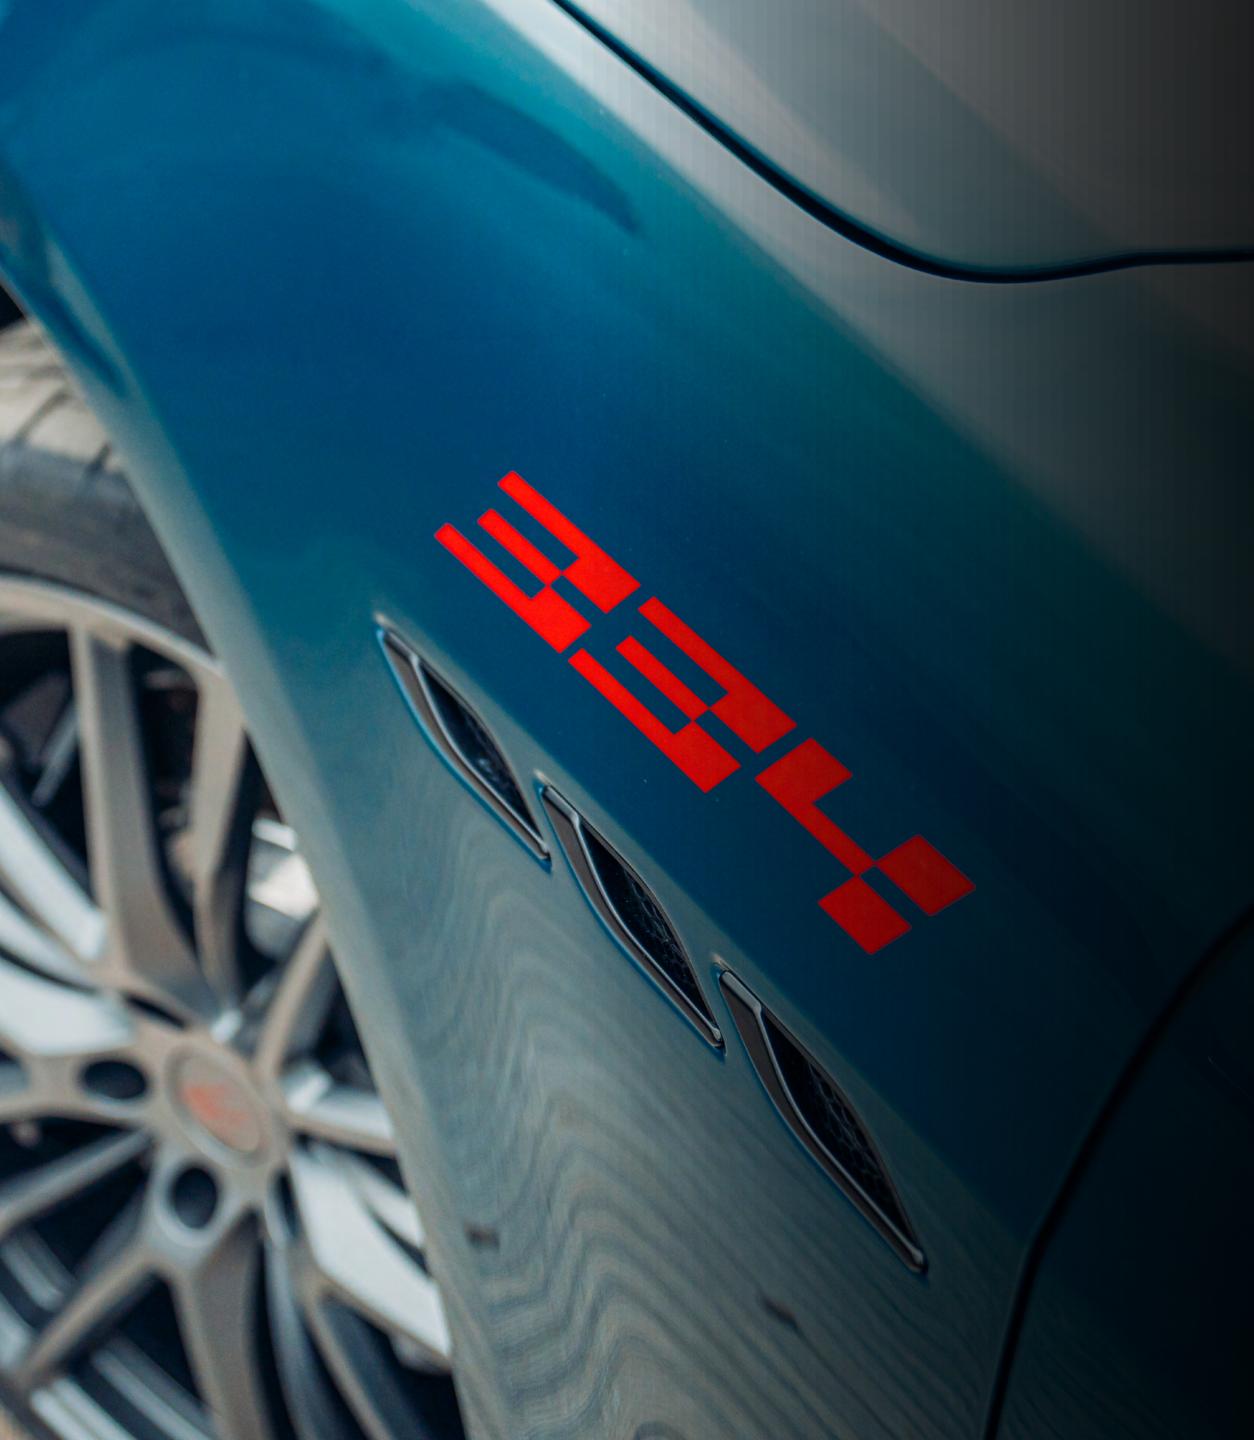

### Ghibli 334 Ultima

Its name expresses its full potential: 334 km/h of top speed. All the high-revving energy of the final V8-powered sedan is revealed at first sight.

The commanding presence of the Maserati 334 Ultima is characterized by the mesmerizing, custom Persia blu shade that contrasts with the 334 Ultima logo painted in a deep Rosso Rubino (Ruby Red) pigment above the iconic triple air vents. Carbon fiber details announce its sporting attitude and complement the gray wheel spokes Rosso Rubino accents. All the signs of a pure-bred Maserati.