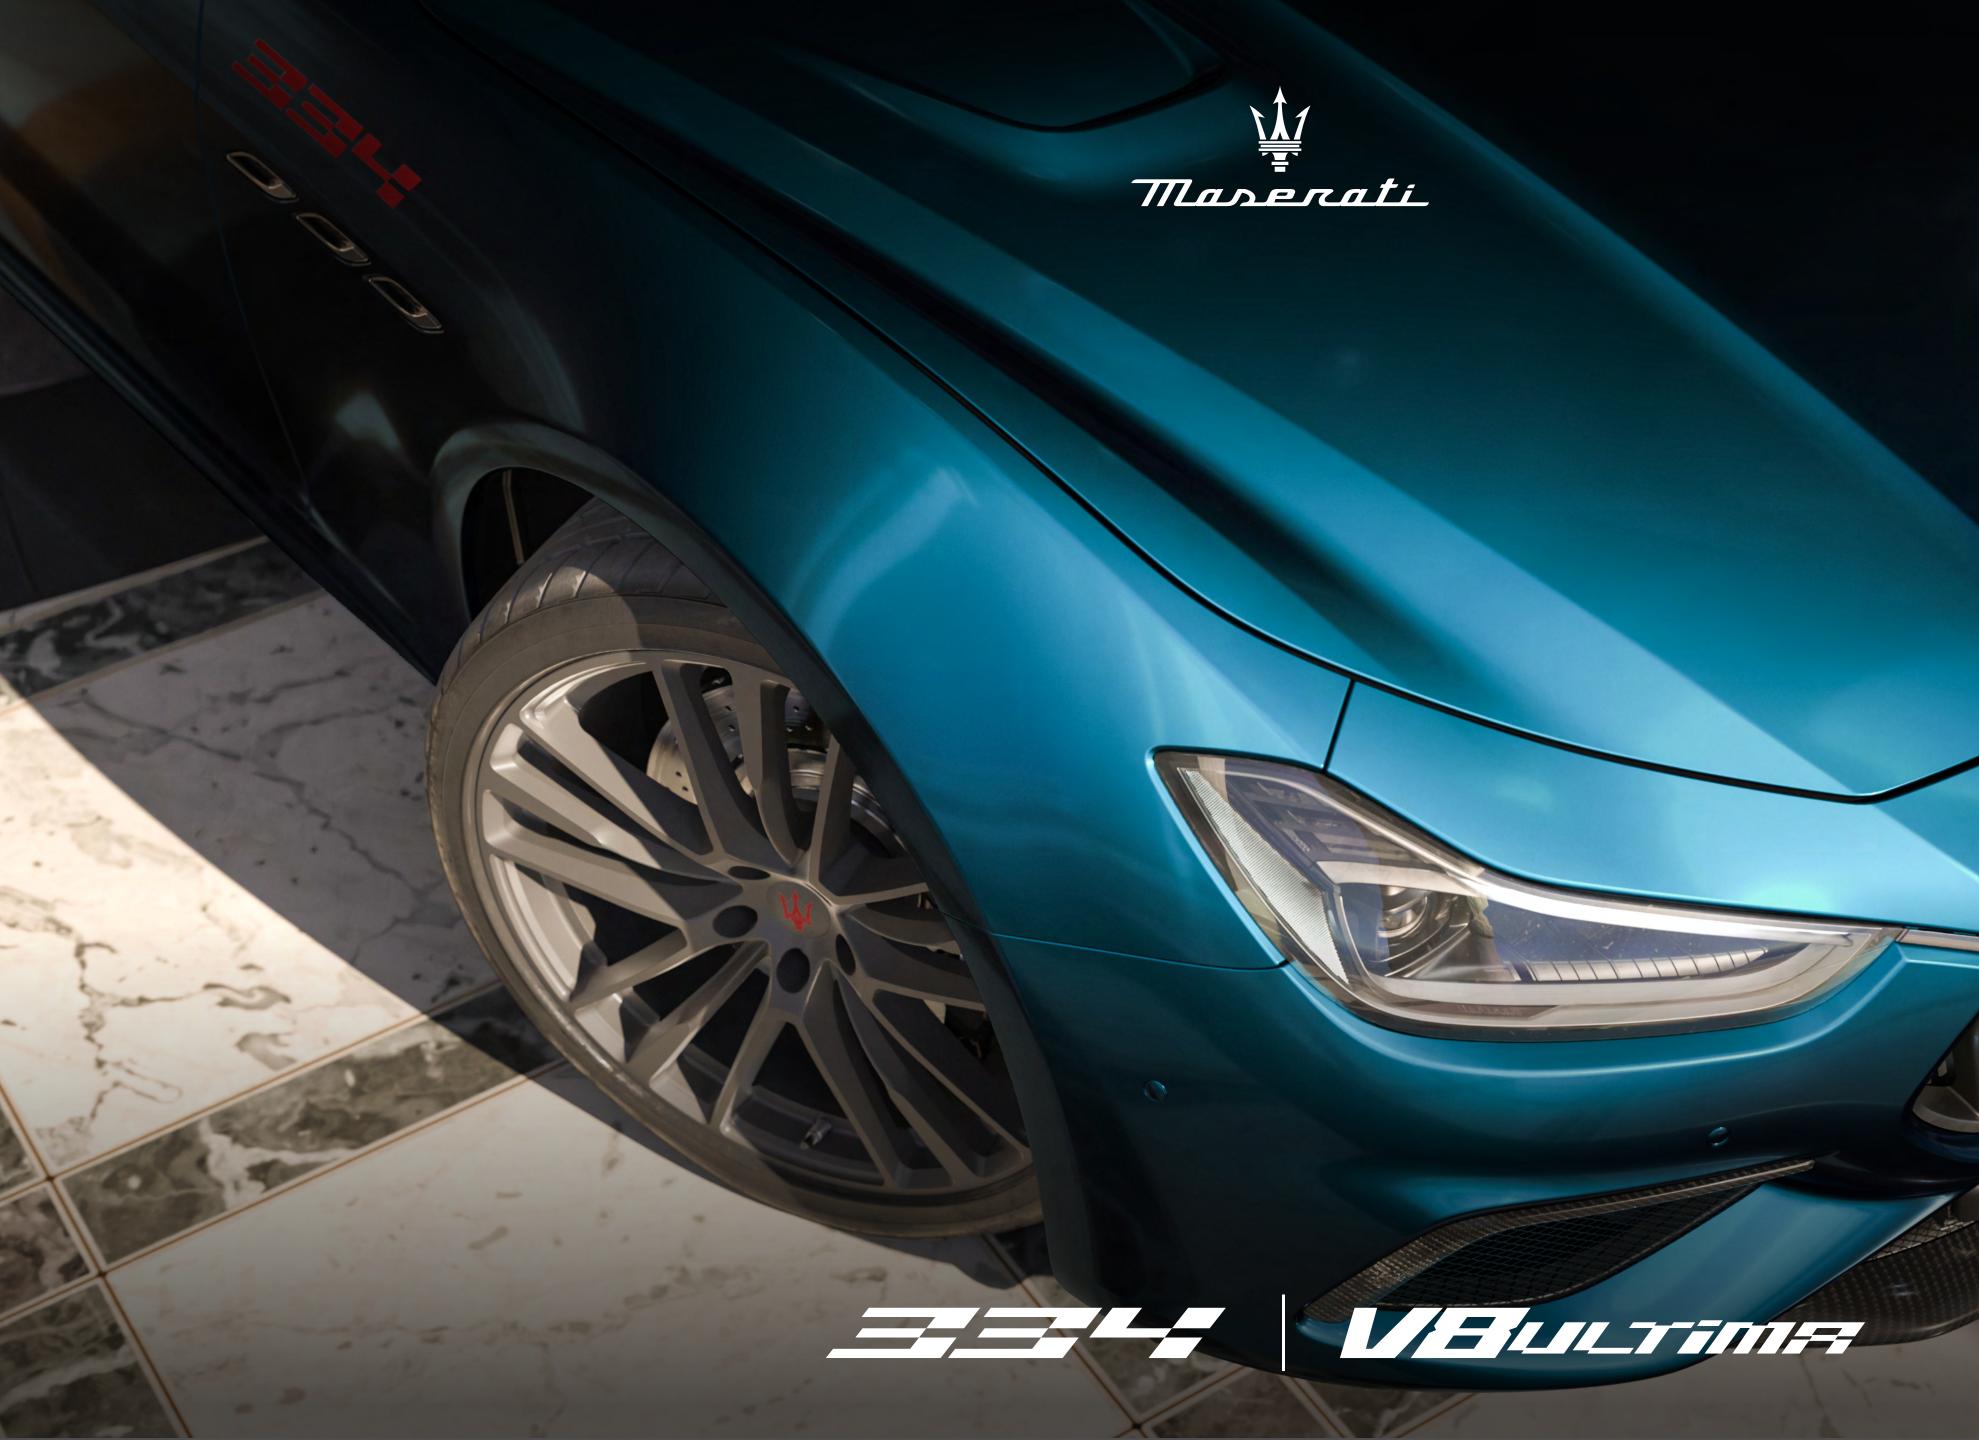

### Ghibli 334 Ultima

Its name expresses its full potential: 334 km/h of top speed. All the high-revving energy of the final V8-powered sedan is revealed at first sight.

The commanding presence of the Maserati 334 Ultima is characterized by the mesmerizing, custom Persia blu shade that contrasts with the 334 Ultima logo painted in a deep Rosso Rubino (Ruby Red) pigment above the iconic triple air vents. Carbon fiber details announce its sporting attitude and complement the gray wheel spokes Rosso Rubino accents. All the signs of a pure-bred Maserati.

Inside, the 334 Ultima logo is stitched onto the seats and features on the central console, a constant reminder of this unique moment of time in Maserati history. The breathable, soft-to-touch Alcantara seats, in Pale Terracotta and black, dashboard and console consummate the sporty cockpit of the Ghibli, while creating an ambience that is designed for maximum sensorial pleasure. An exclusive limited edition of just 103 units to commemorate the last of the V8.