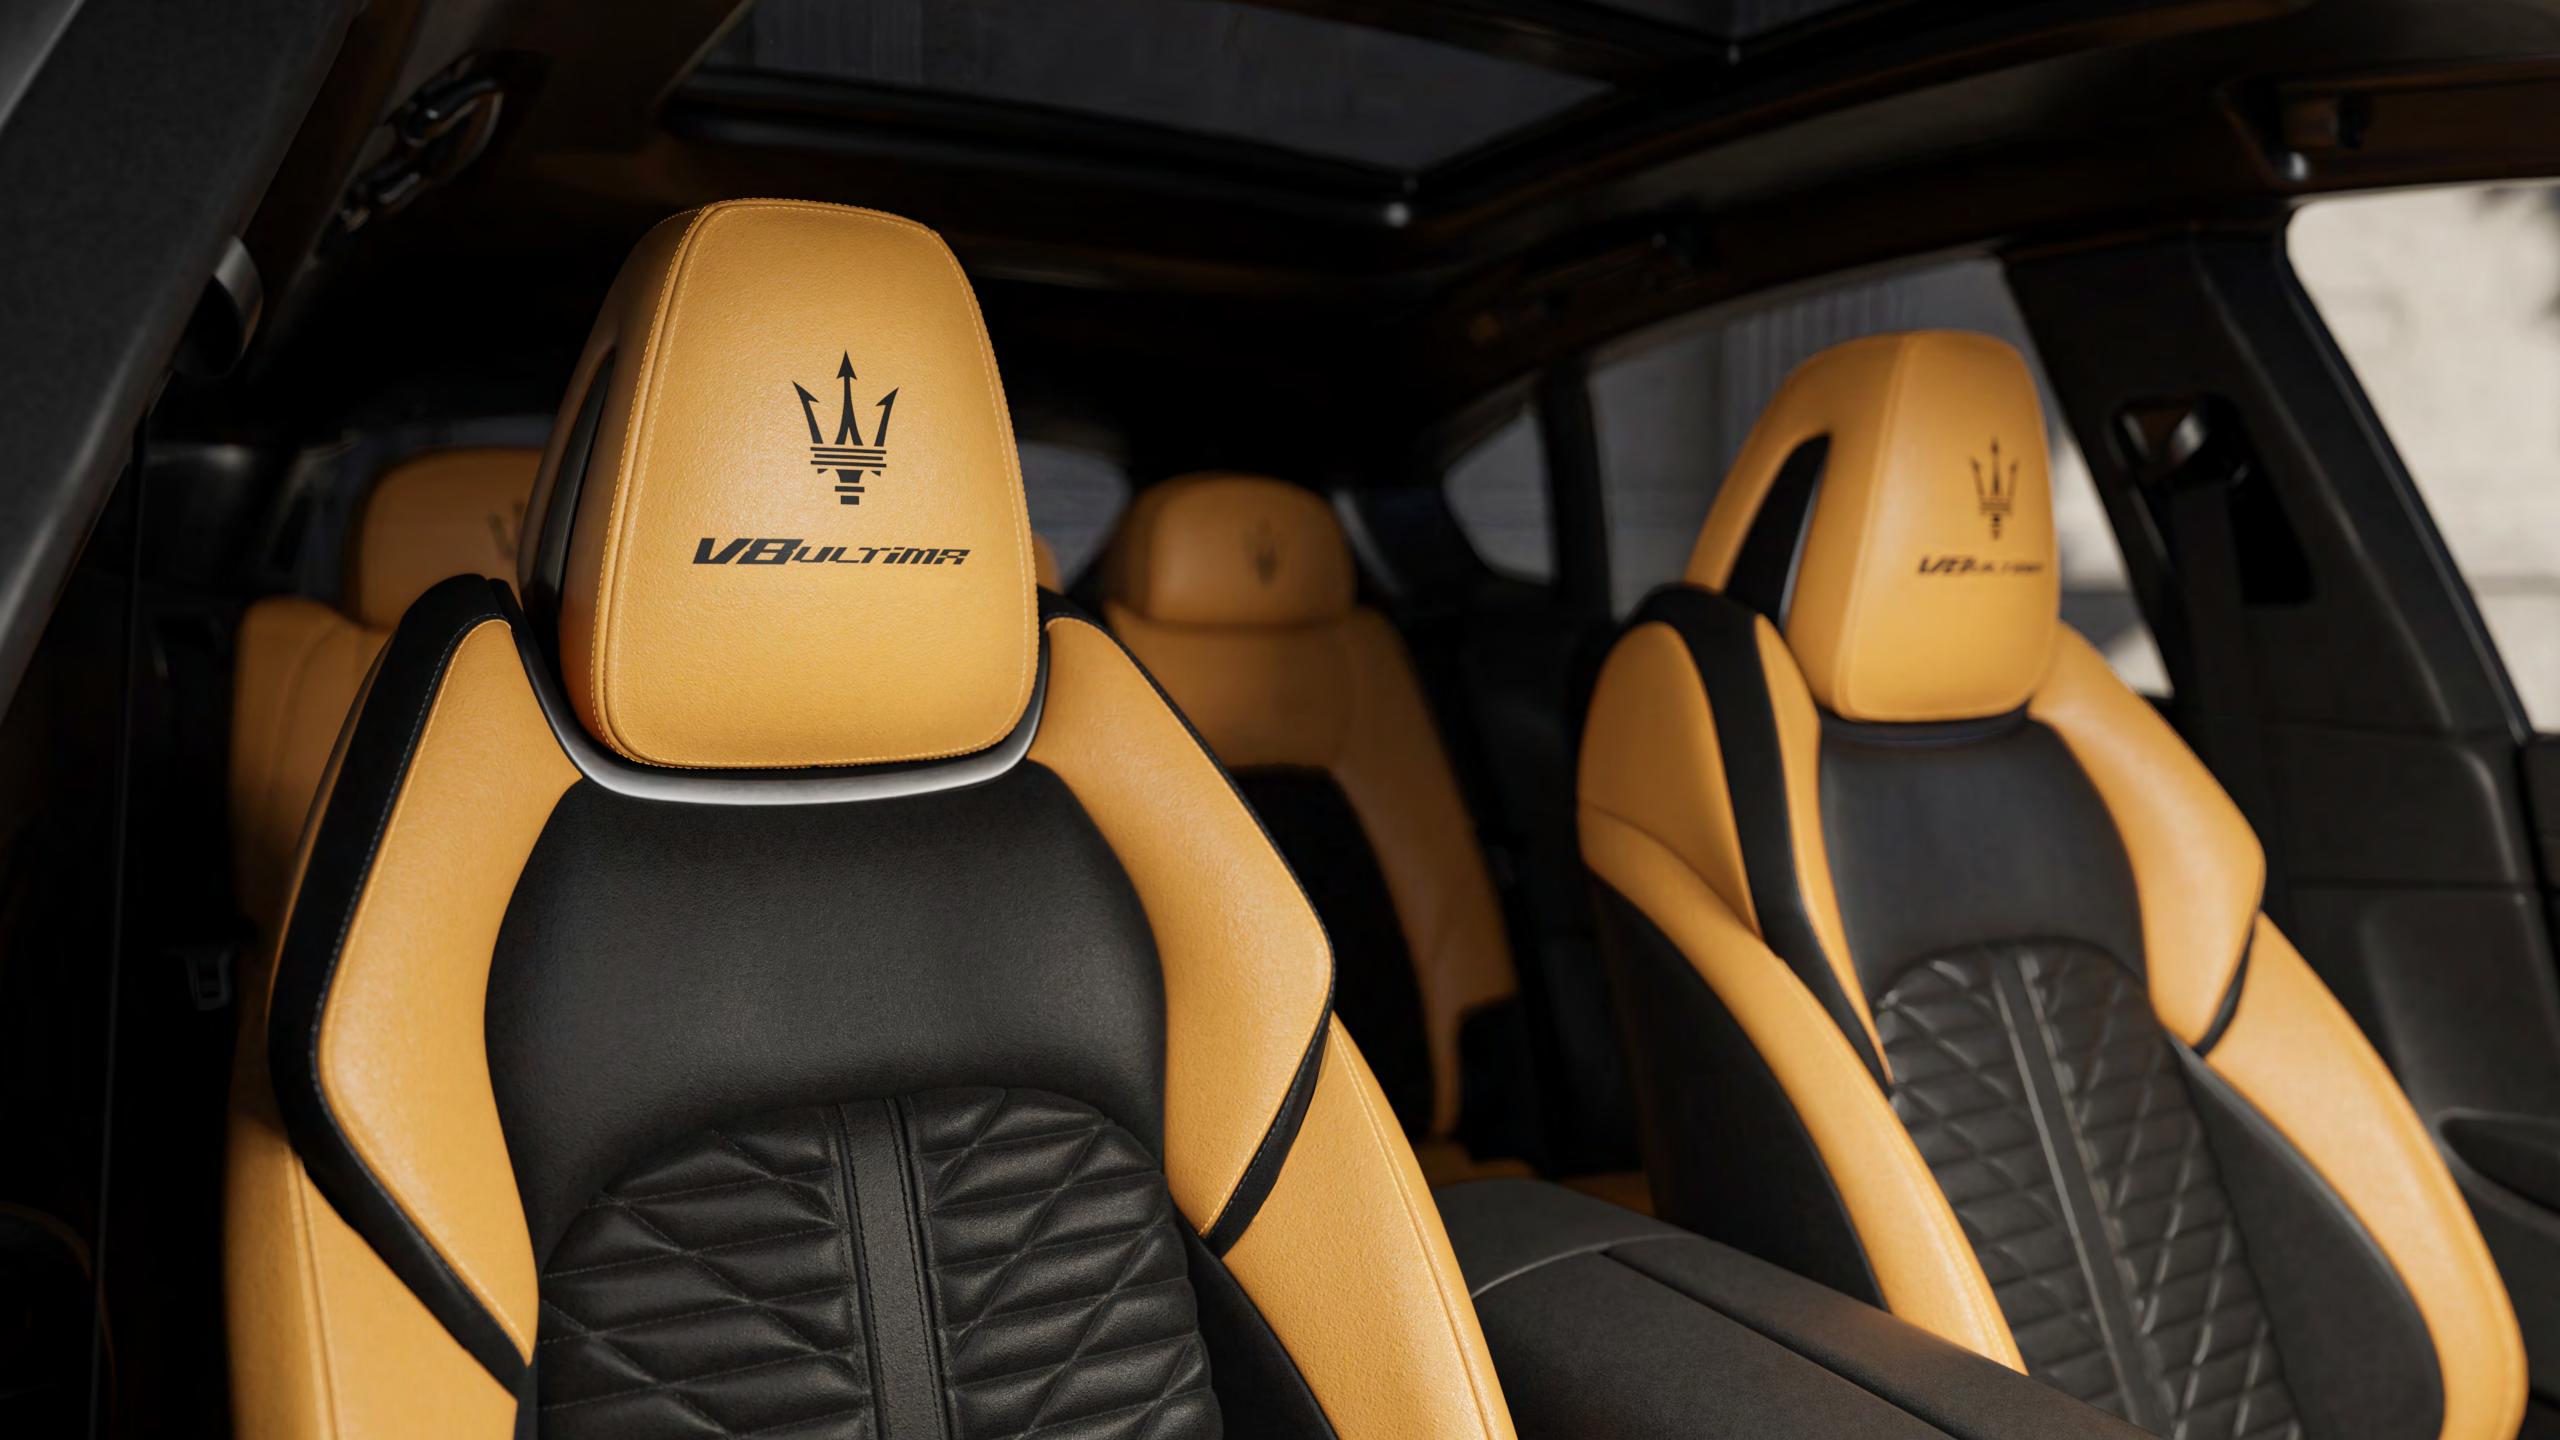

Inside, the 334 Ultima logo is stitched onto the seats and features on the central console, a constant reminder of this unique moment of time in Maserati history. The breathable, soft-to-touch Alcantara seats, in Pale Terracotta and black, dashboard and console consummate the sporty cockpit of the Ghibli, while creating an ambience that is designed for maximum sensorial pleasure. An exclusive limited edition of just 103 units to commemorate the last of the V8.

## Levante V8 Ultima

Two interpretations of untamed V8 power to mark the end of an era. Available in 103 units each, the Levante V8 Ultima comes in commanding Nero Assoluto or in striking Blu Royale. Artistry and engineering coalesce in these high-performance Levante. Above the triple air vents, the custom V8 Ultima logo draws the eye, with a coordinated tone in the brake calipers, a nod to the rarity of these Maserati collectors' pieces.

Full premium leather seats in dual Pale Terracotta and black coloring invite the driver and passengers to indulge in the V8 experience in superior comfort. Stitched onto the headrest is the V8 Ultima logo, beautifully illuminated by the panoramic sunroof above. High-gloss carbon fiber detailing denotes its sporting character, setting the tone for a full symphony of V8 sound.