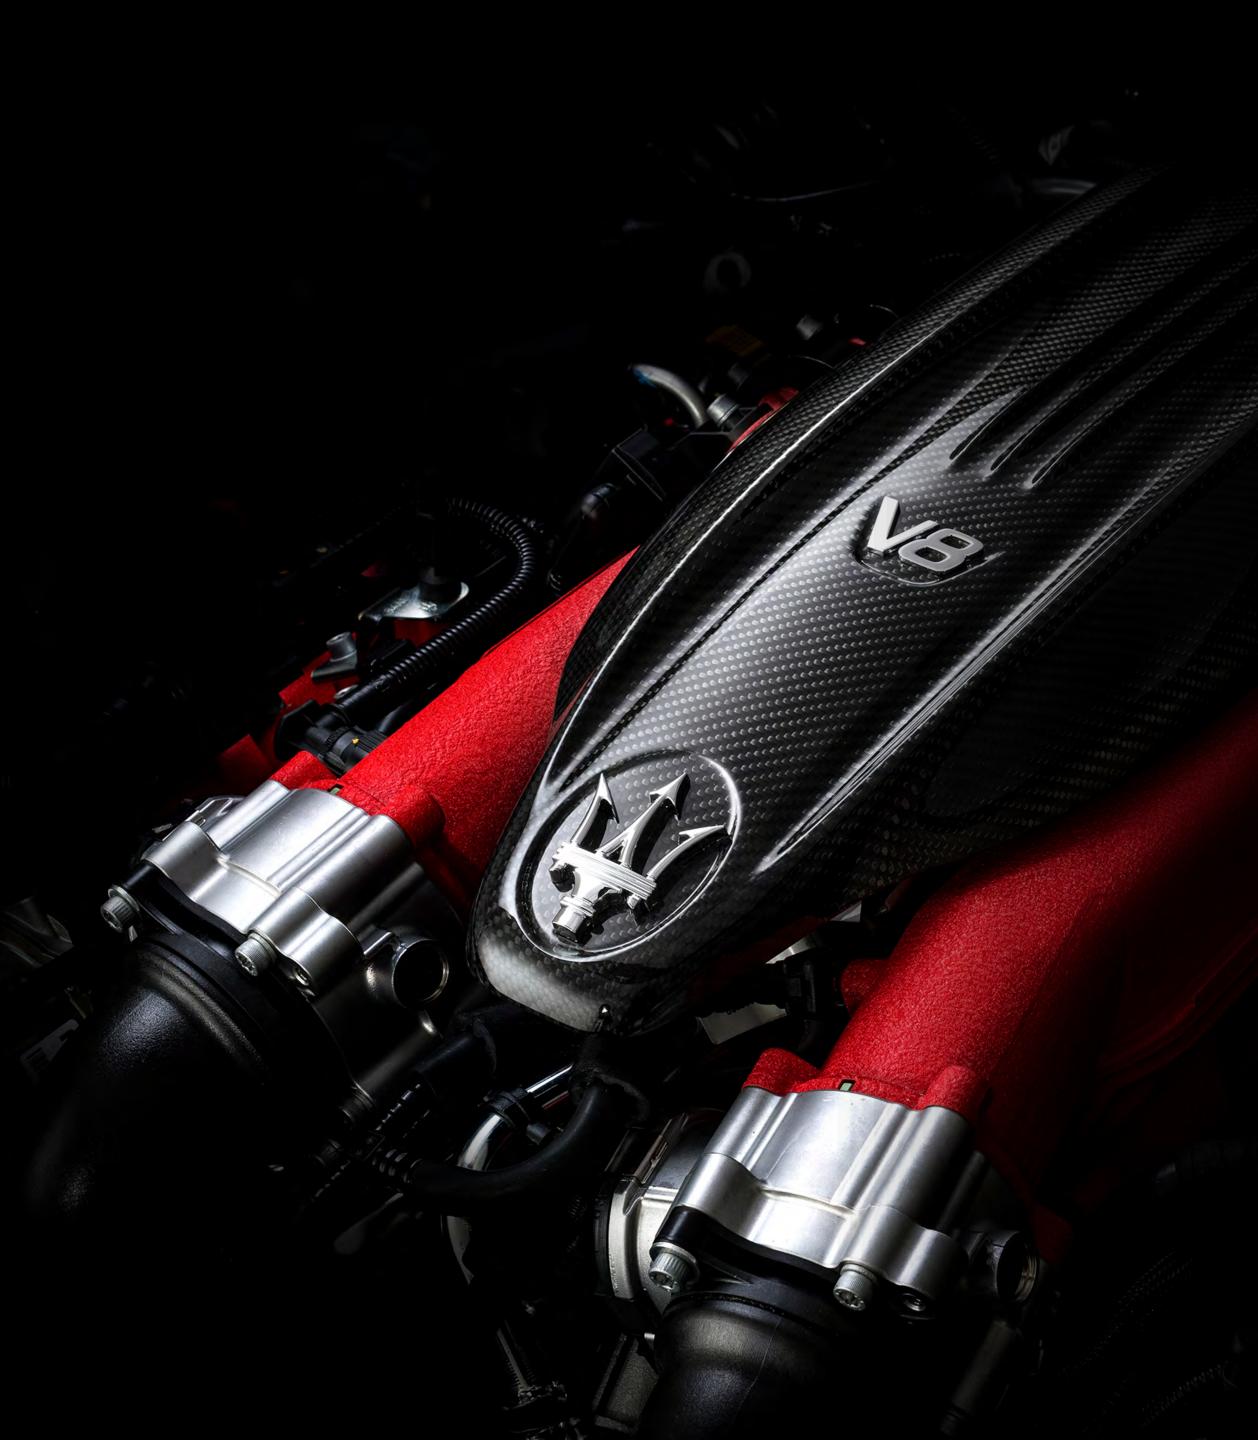

# V8 ULTIMA. The Engine.

The last eight-cylinder Ghibli and Levante celebrate the pioneering Maserati intuition that has distinguished the brand ever since the start.

When we first put a V8 into a luxury sedan, it sparked a revolution and generated a new kind of motorist that was finally able to have it all.

As we are entering a new era, we are introducing the crowning achievement of this incredible legacy: the last units of the V8-powered Ghibli and Levante. From the track to the road, this is the passage that has marked our identity. And along with it, extreme customization. From the motor to every luxurious interior, the evolution of our identity has been marked by an instinctual desire to go beyond the cutting edge away from convention.

#### ENGINE

| Number of cylinders and layout | V8 90°                   |    |
|--------------------------------|--------------------------|----|
| Displacement                   | 3.799 сс                 | 37 |
| Max. power output              | 427 kW / 580 CV / 572 HP | 80 |
| Peak torque                    | 730 Nm                   | 6. |
| Engine speed at peak torque    | 2.250 - 5.250 rpm        | 2. |