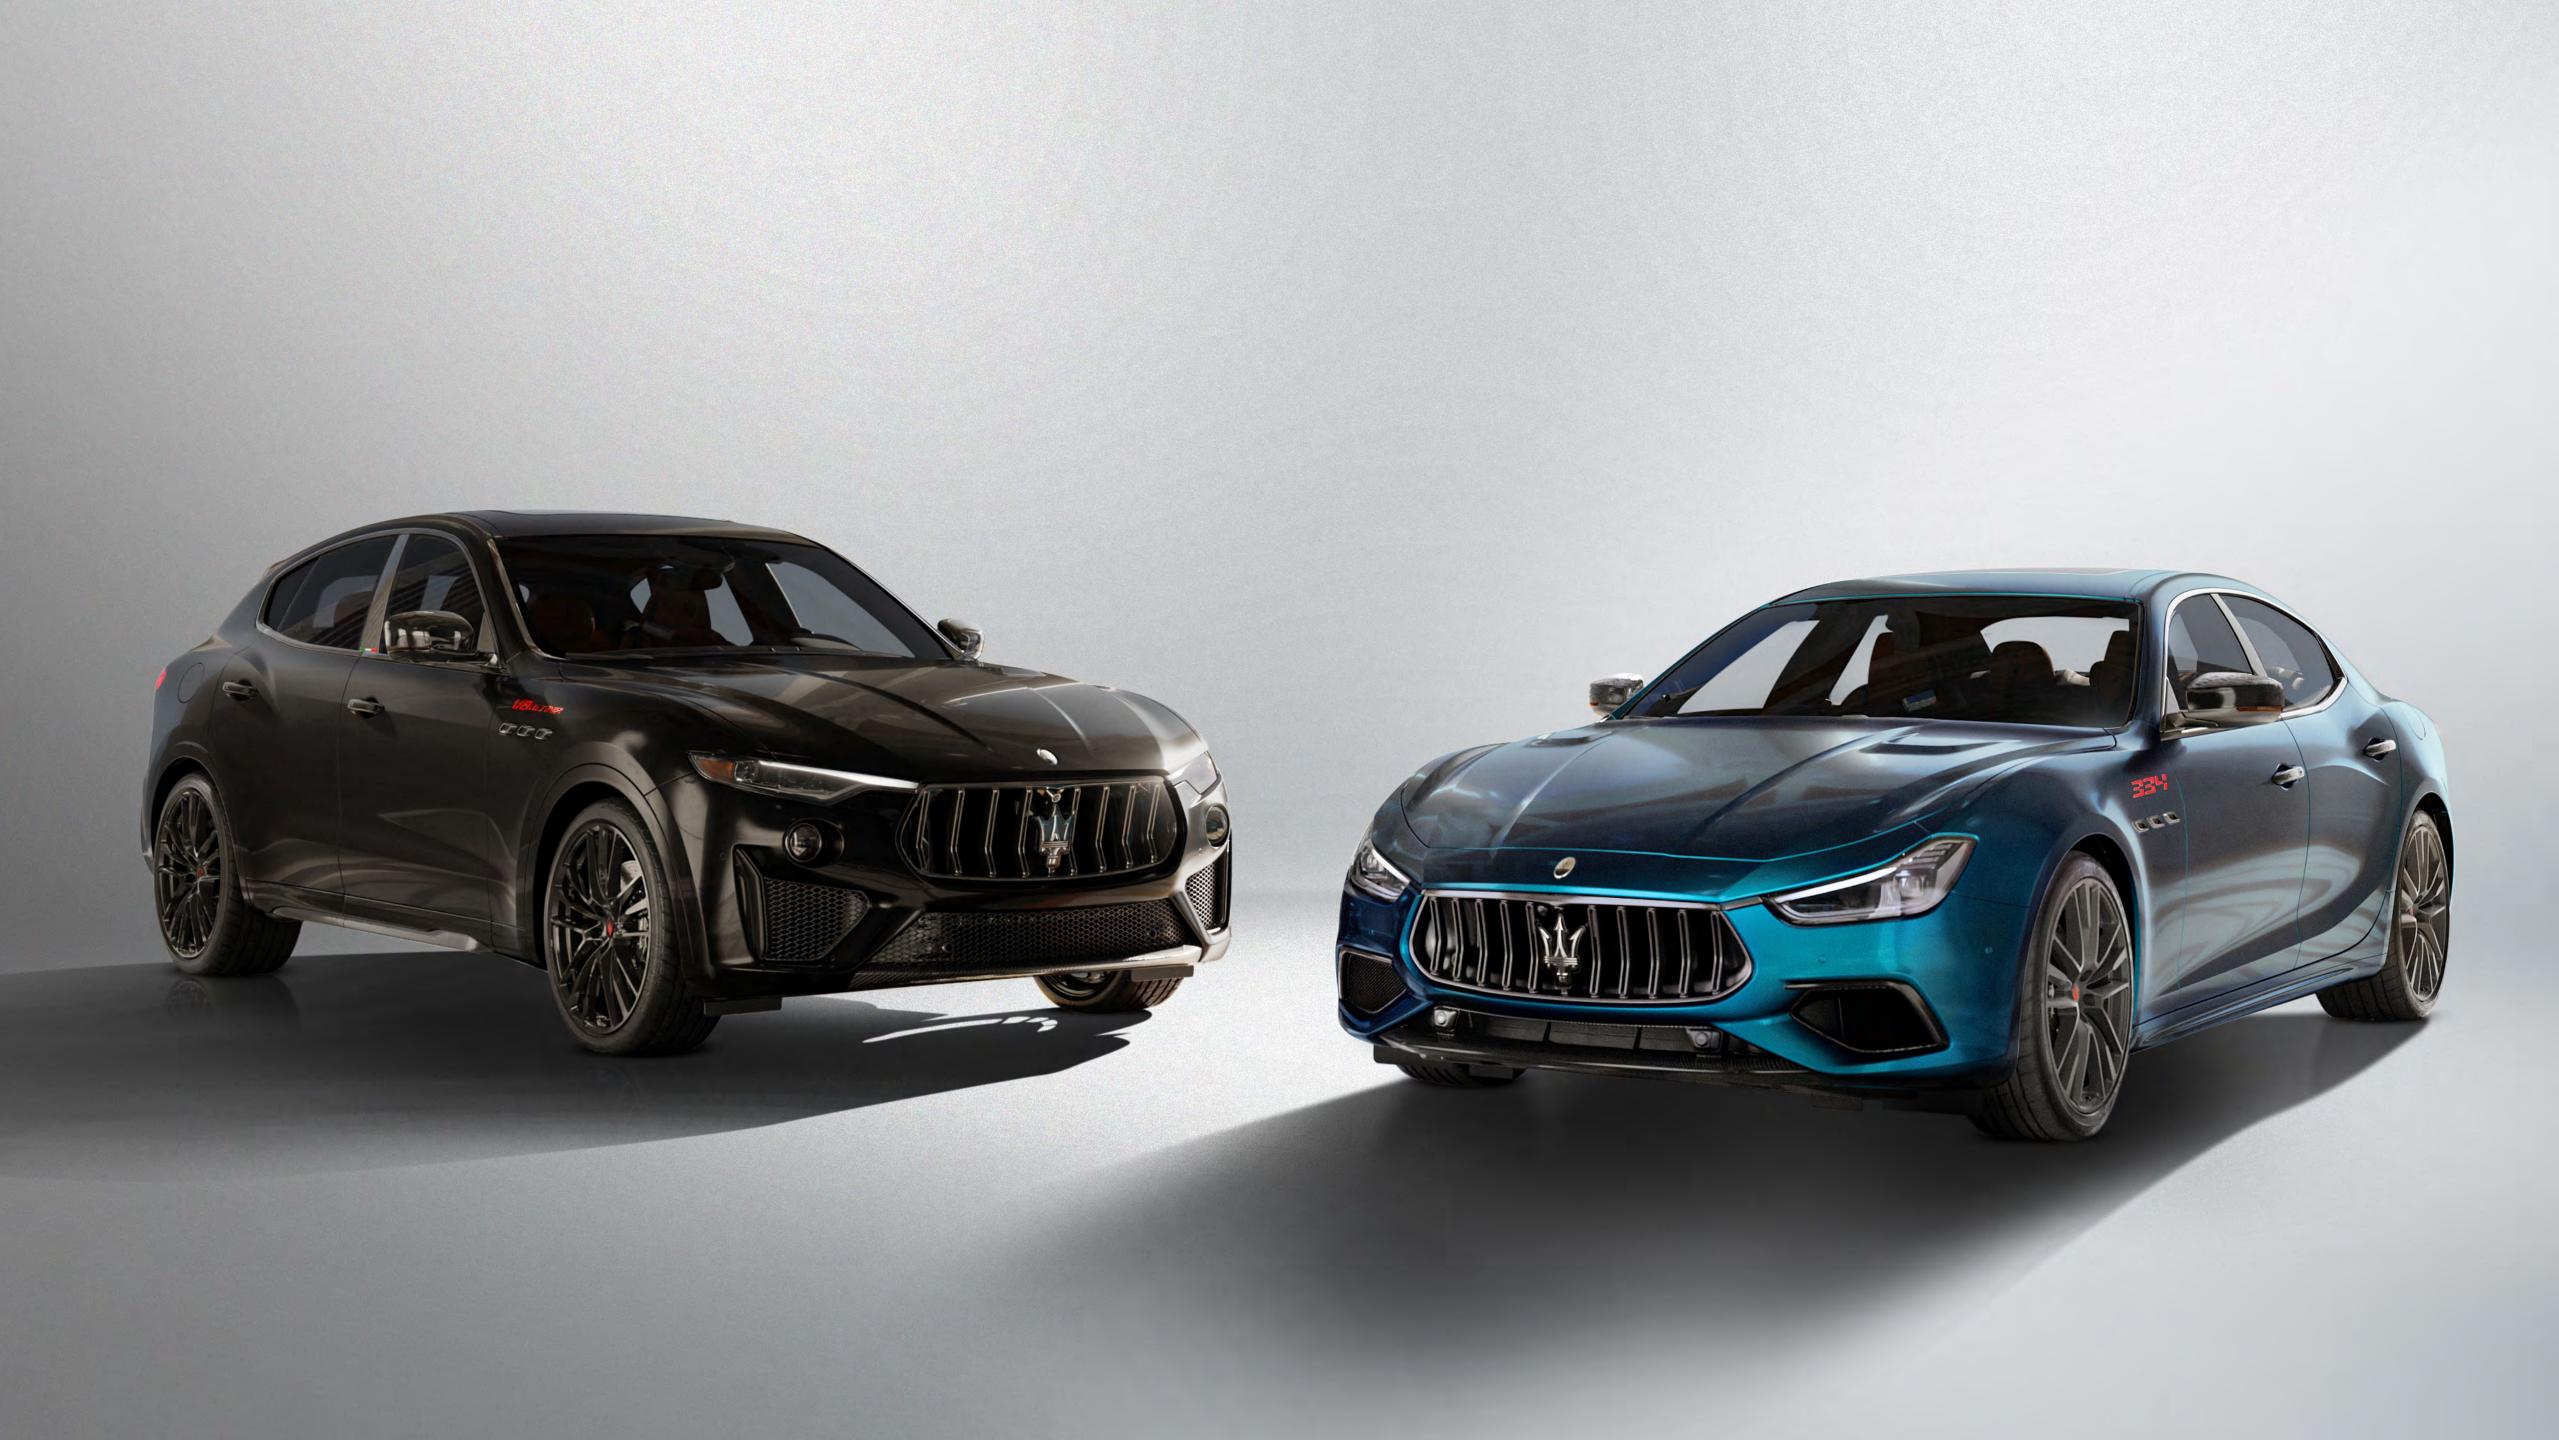

### Ghibli 334 Ultima

Its name expresses its full potential: 334 km/h of top speed. All the high-revving energy of the final V8-powered sedan is revealed at first sight.

The commanding presence of the Maserati 334 Ultima is characterized by the mesmerizing, custom Persia blu shade that contrasts with the 334 Ultima logo painted in a deep Rosso Rubino (Ruby Red) pigment above the iconic triple air vents. Carbon fiber details announce its sporting attitude and complement the gray wheel spokes Rosso Rubino accents. All the signs of a pure-bred Maserati.

## Levante V8 Ultima

Two interpretations of untamed V8 power to mark the end of an era. Available in 103 units each, the Levante V8 Ultima comes in commanding Nero Assoluto or in striking Blu Royale. Artistry and engineering coalesce in these high-performance Levante. Above the triple air vents, the custom V8 Ultima logo draws the eye, with a coordinated tone in the brake calipers, a nod to the rarity of these Maserati collectors' pieces.