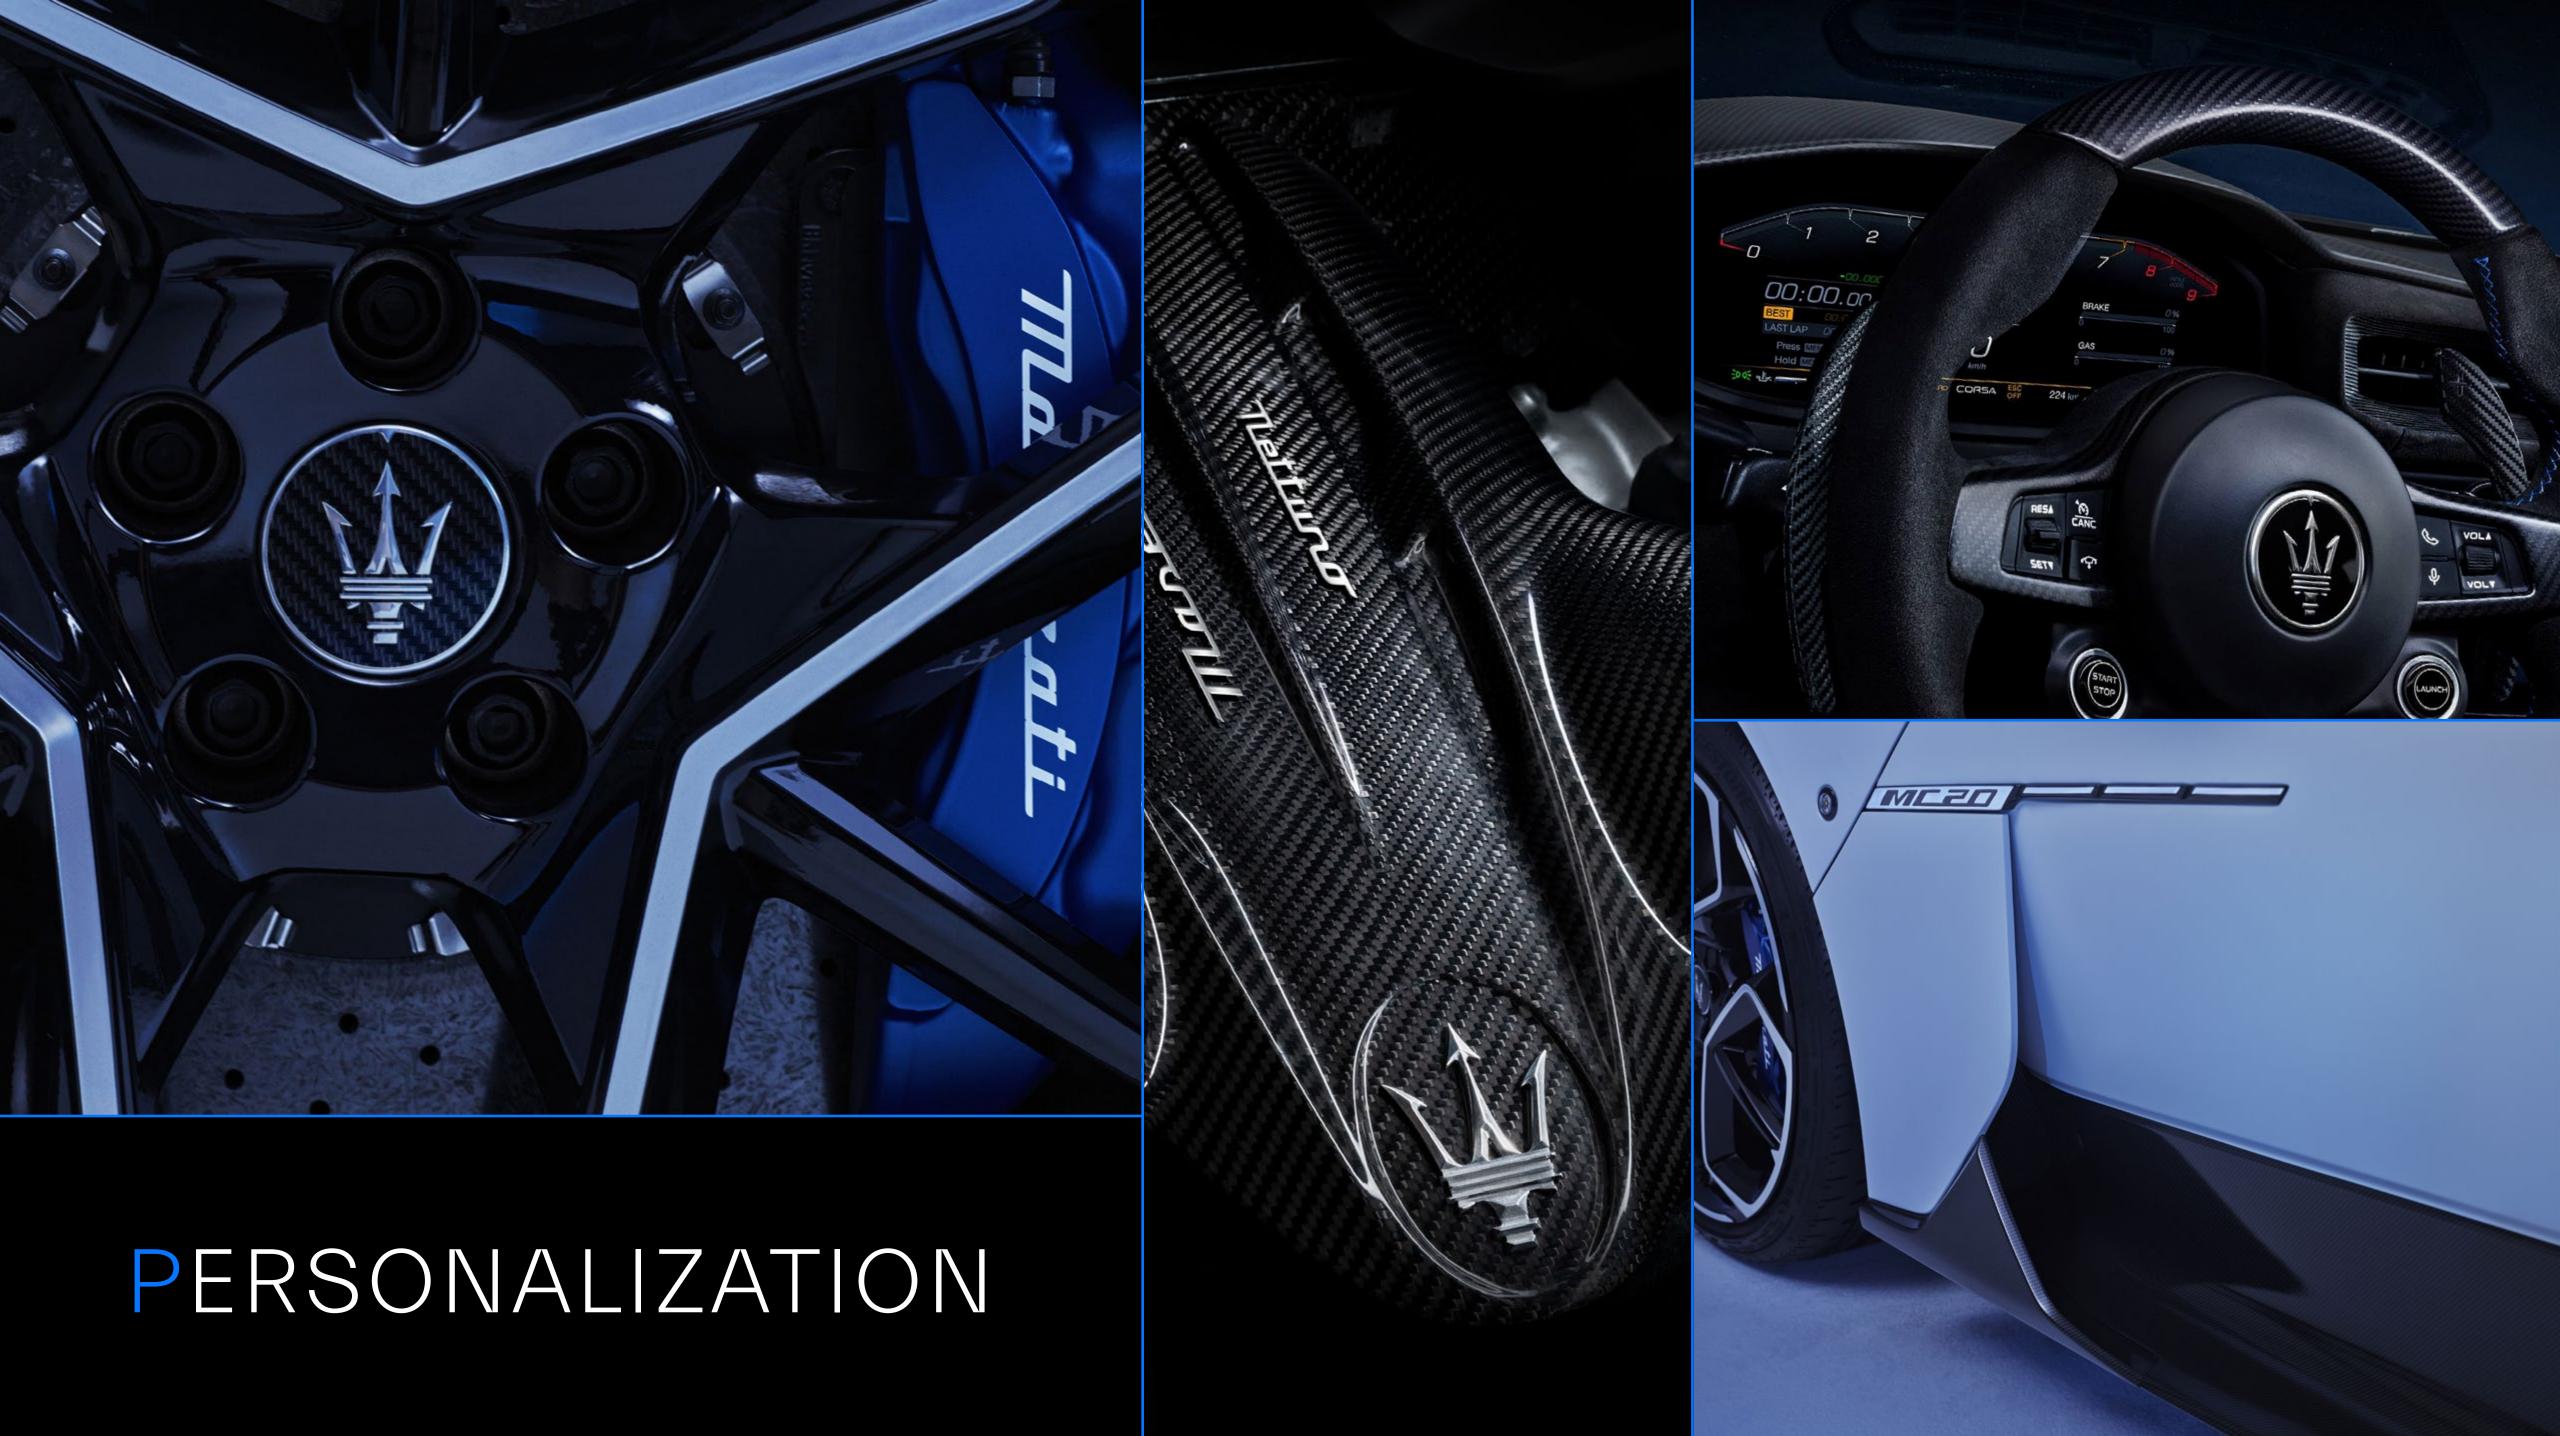

## CARBON FIBER EXTERIOR KIT

Add a unique and distinctive racing character to your MC20 with the Carbon Fiber Exterior Kit.

The kit includes several carbon fiber sport customization options:

- > Exhaust Tips in Dark Matte Finish
- > Carbon Fiber Front Splitter
- > Carbon Fiber Rear Diffuser
- > Carbon Fiber Rear Spoiler
- > Carbon Fiber molding body side sills
- > Carbon Fiber Hood
- (Exterior painted in Body Color Exposed Carbon Interior)
- > Carbon Fiber Engine Cover

## CARBON FIBER **INTERIOR KIT**

Specifically designed to elevate the racing DNA of this super sport car, the Carbon fiber interior kit emphasizes its sporty soul thanks to some unique elements.

> The kit includes: Carbon Fiber Cluster Cap < Carbon Fiber Paddle Shifters < Carbon Fiber Door Sills <

## CARBON WHEEL CENTER CAPS

Strongly evocative of the Maserati performance and sporty soul, the Carbon Fibre Wheel Centre Caps with the iconic Maserati Trident logo as a centerpiece, instill the wheel rims with racetrack energy.

### COLORED BRAKE CALIPER KIT

The flash of Brake Calipers through the wheel rims marks out your MC20 as a true sport car. Get ready to tailor the calipers to suit your personal style with a range of colours and metallic sheens.

### BRANDED FLOORMATS

Customize your MC20 with the special Maserati branded floormat kit to add an even sportier touch to the interiors. Complemented by a black faux leather insert with diagonal seams and embroidered MC20 logo, the kit consists of two sturdy black carpet floormats. With matching buttons, the floormats attach easily to the car's floor covering it completely and leaving the pedals free of obstruction.

### VALVE CAPS WITH LOGO

No detail is too small to be highlighted. Available in three colour variants (black with silver Trident, black with red Trident, silver with blue Trident), the Branded Valve Cap Kit is distinguished by the iconic Trident logo at the centre.