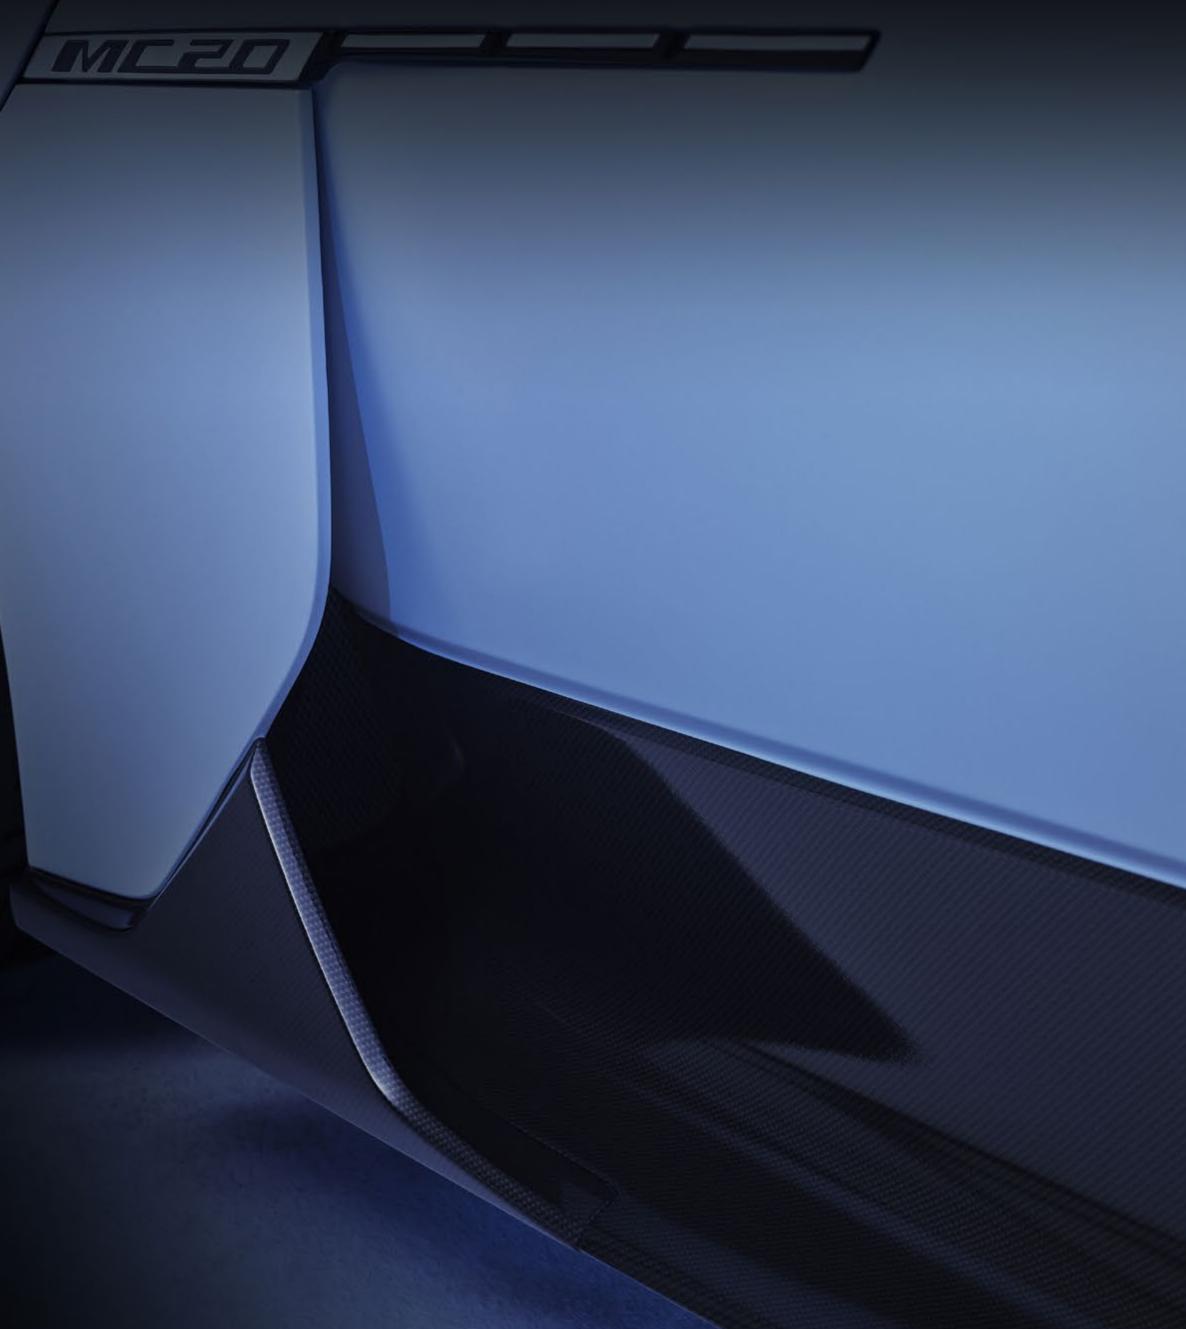

## CARBON FIBER EXTERIOR KIT

Add a unique and distinctive racing character to your MC20 with the Carbon Fiber Exterior Kit.

The kit includes several carbon fiber sport customization options:

- > Exhaust Tips in Dark Matte Finish
- > Carbon Fiber Front Splitter
- > Carbon Fiber Rear Diffuser
- > Carbon Fiber Rear Spoiler
- > Carbon Fiber molding body side sills
- > Carbon Fiber Hood
- (Exterior painted in Body Color Exposed Carbon Interior)
- > Carbon Fiber Engine Cover