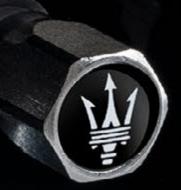

## CARBON WHEEL CENTER CAPS

Strongly evocative of the Maserati performance and sporty soul, the Carbon Fibre Wheel Centre Caps with the iconic Maserati Trident logo as a centerpiece, instill the wheel rims with racetrack energy.