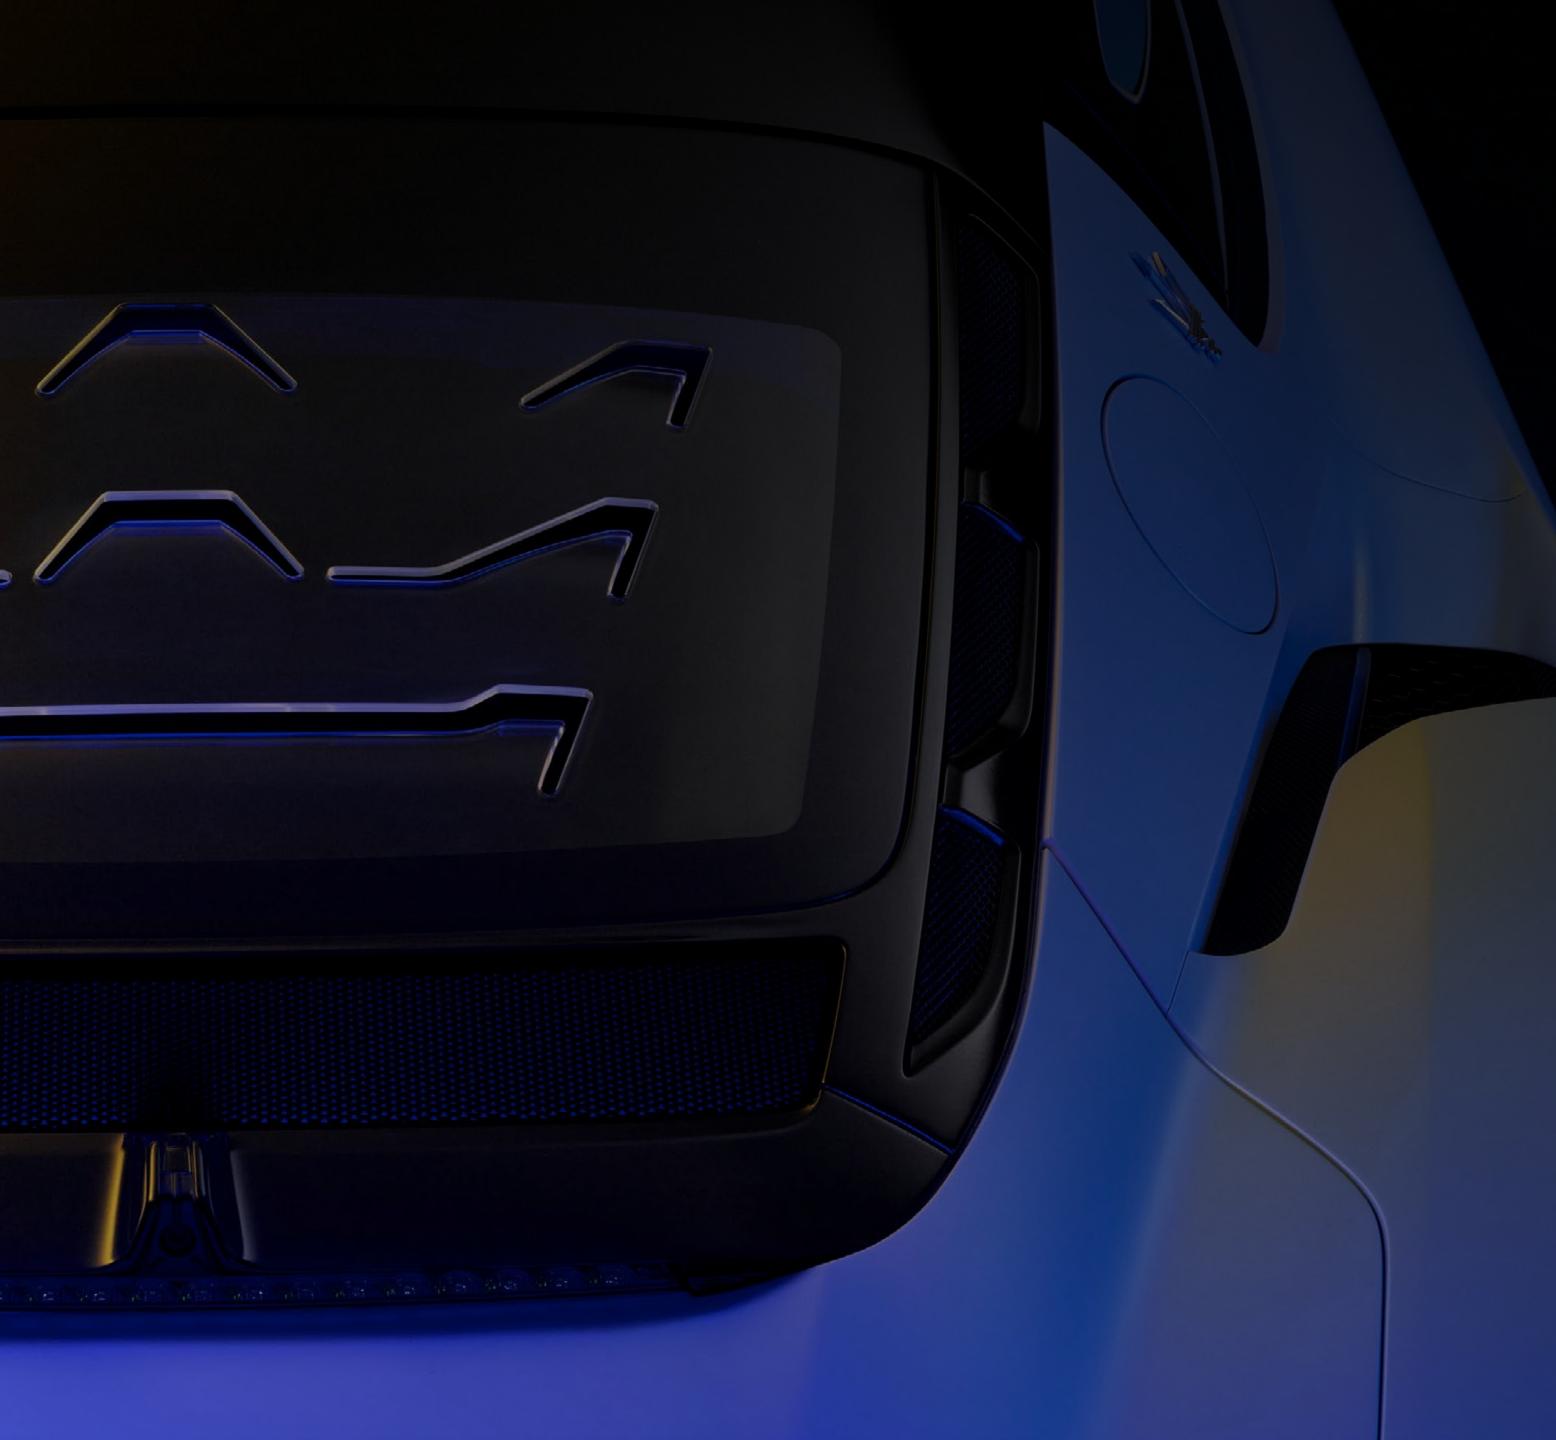

## CARBON FIBER EXTERIOR KIT

Add a unique and distinctive racing character to your MC20 with the Carbon Fiber Exterior Kit.

The kit includes several carbon fiber sport customization options:

- > Exhaust Tips in Dark Matte Finish
- > Carbon Fiber Front Splitter
- > Carbon Fiber Rear Diffuser
- > Carbon Fiber Rear Spoiler
- > Carbon Fiber molding body side sills
- > Carbon Fiber Hood
- (Exterior painted in Body Color Exposed Carbon Interior)
- > Carbon Fiber Engine Cover

#### CARBON ENGINE COVER

Acceleration, radical performance, and extra protection. The Carbon Fiber Engine Cover protects the Nettuno engine, the beating heart of your MC20, with a gorgeously distinctive design.