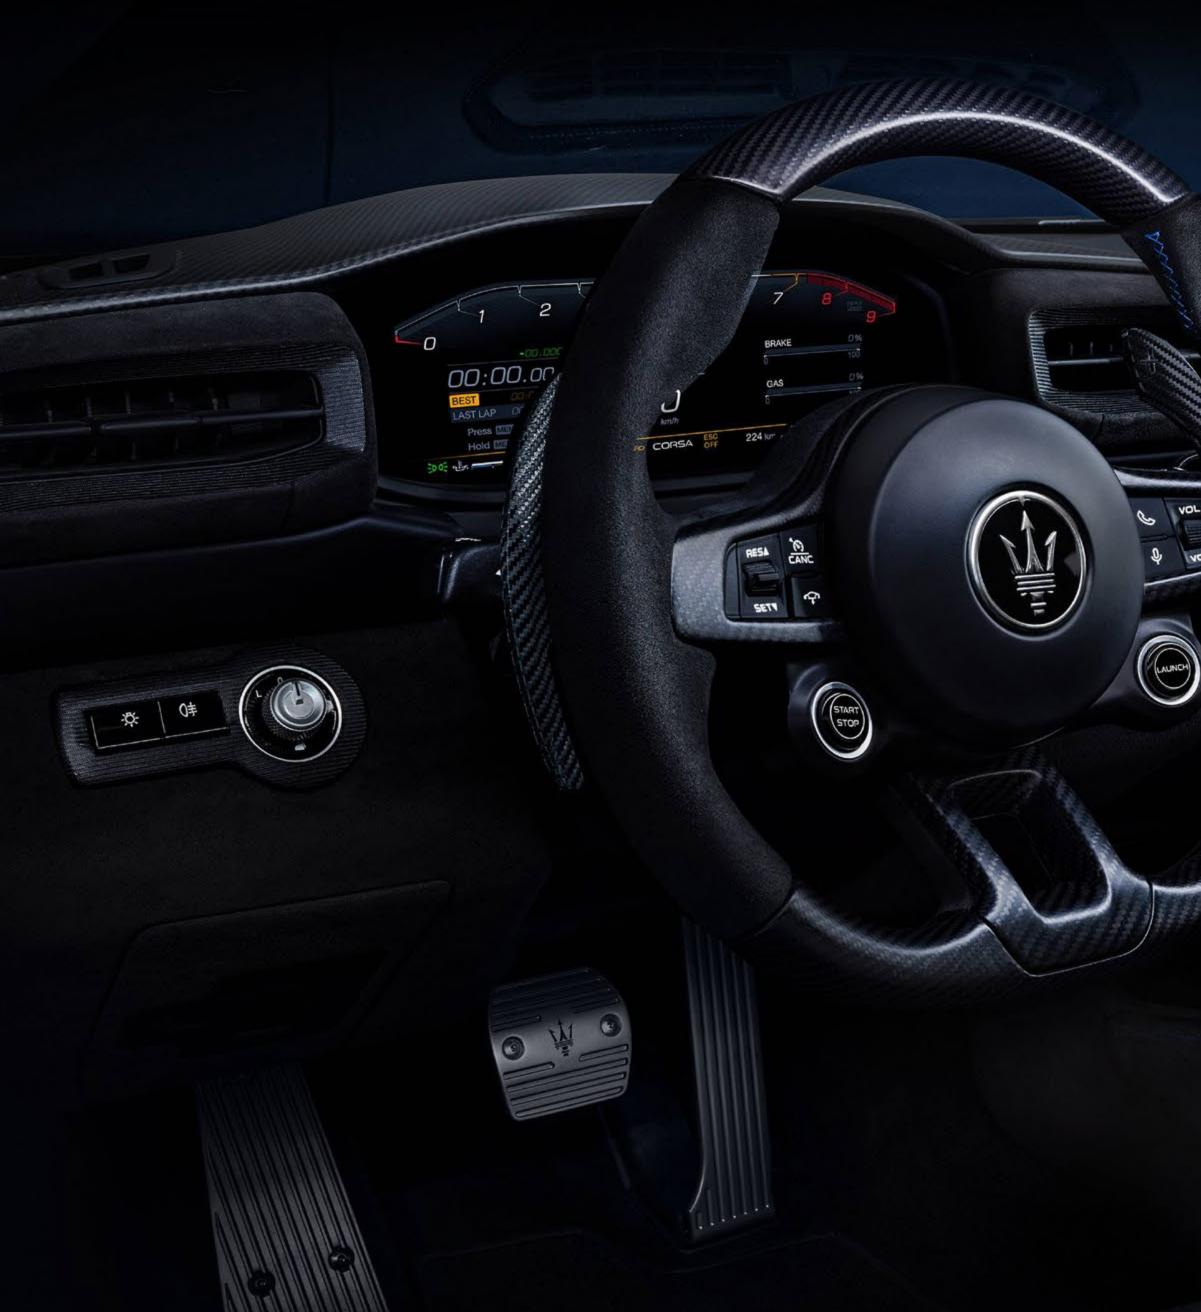

## CARBON FIBER **INTERIOR KIT**

Specifically designed to elevate the racing DNA of this super sport car, the Carbon fiber interior kit emphasizes its sporty soul thanks to some unique elements.

> The kit includes: Carbon Fiber Cluster Cap < Carbon Fiber Paddle Shifters < Carbon Fiber Door Sills <