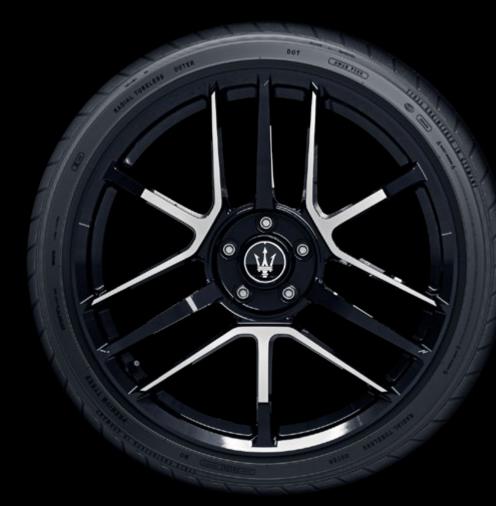

HOMELINK

WHEEL RIMS

Add your personal style to your MC20 with the range of exclusive Wheel Rims. The Maserati range of bold, elegant and sporty wheel rims maximizes the vehicle's sould, speed, power and style.