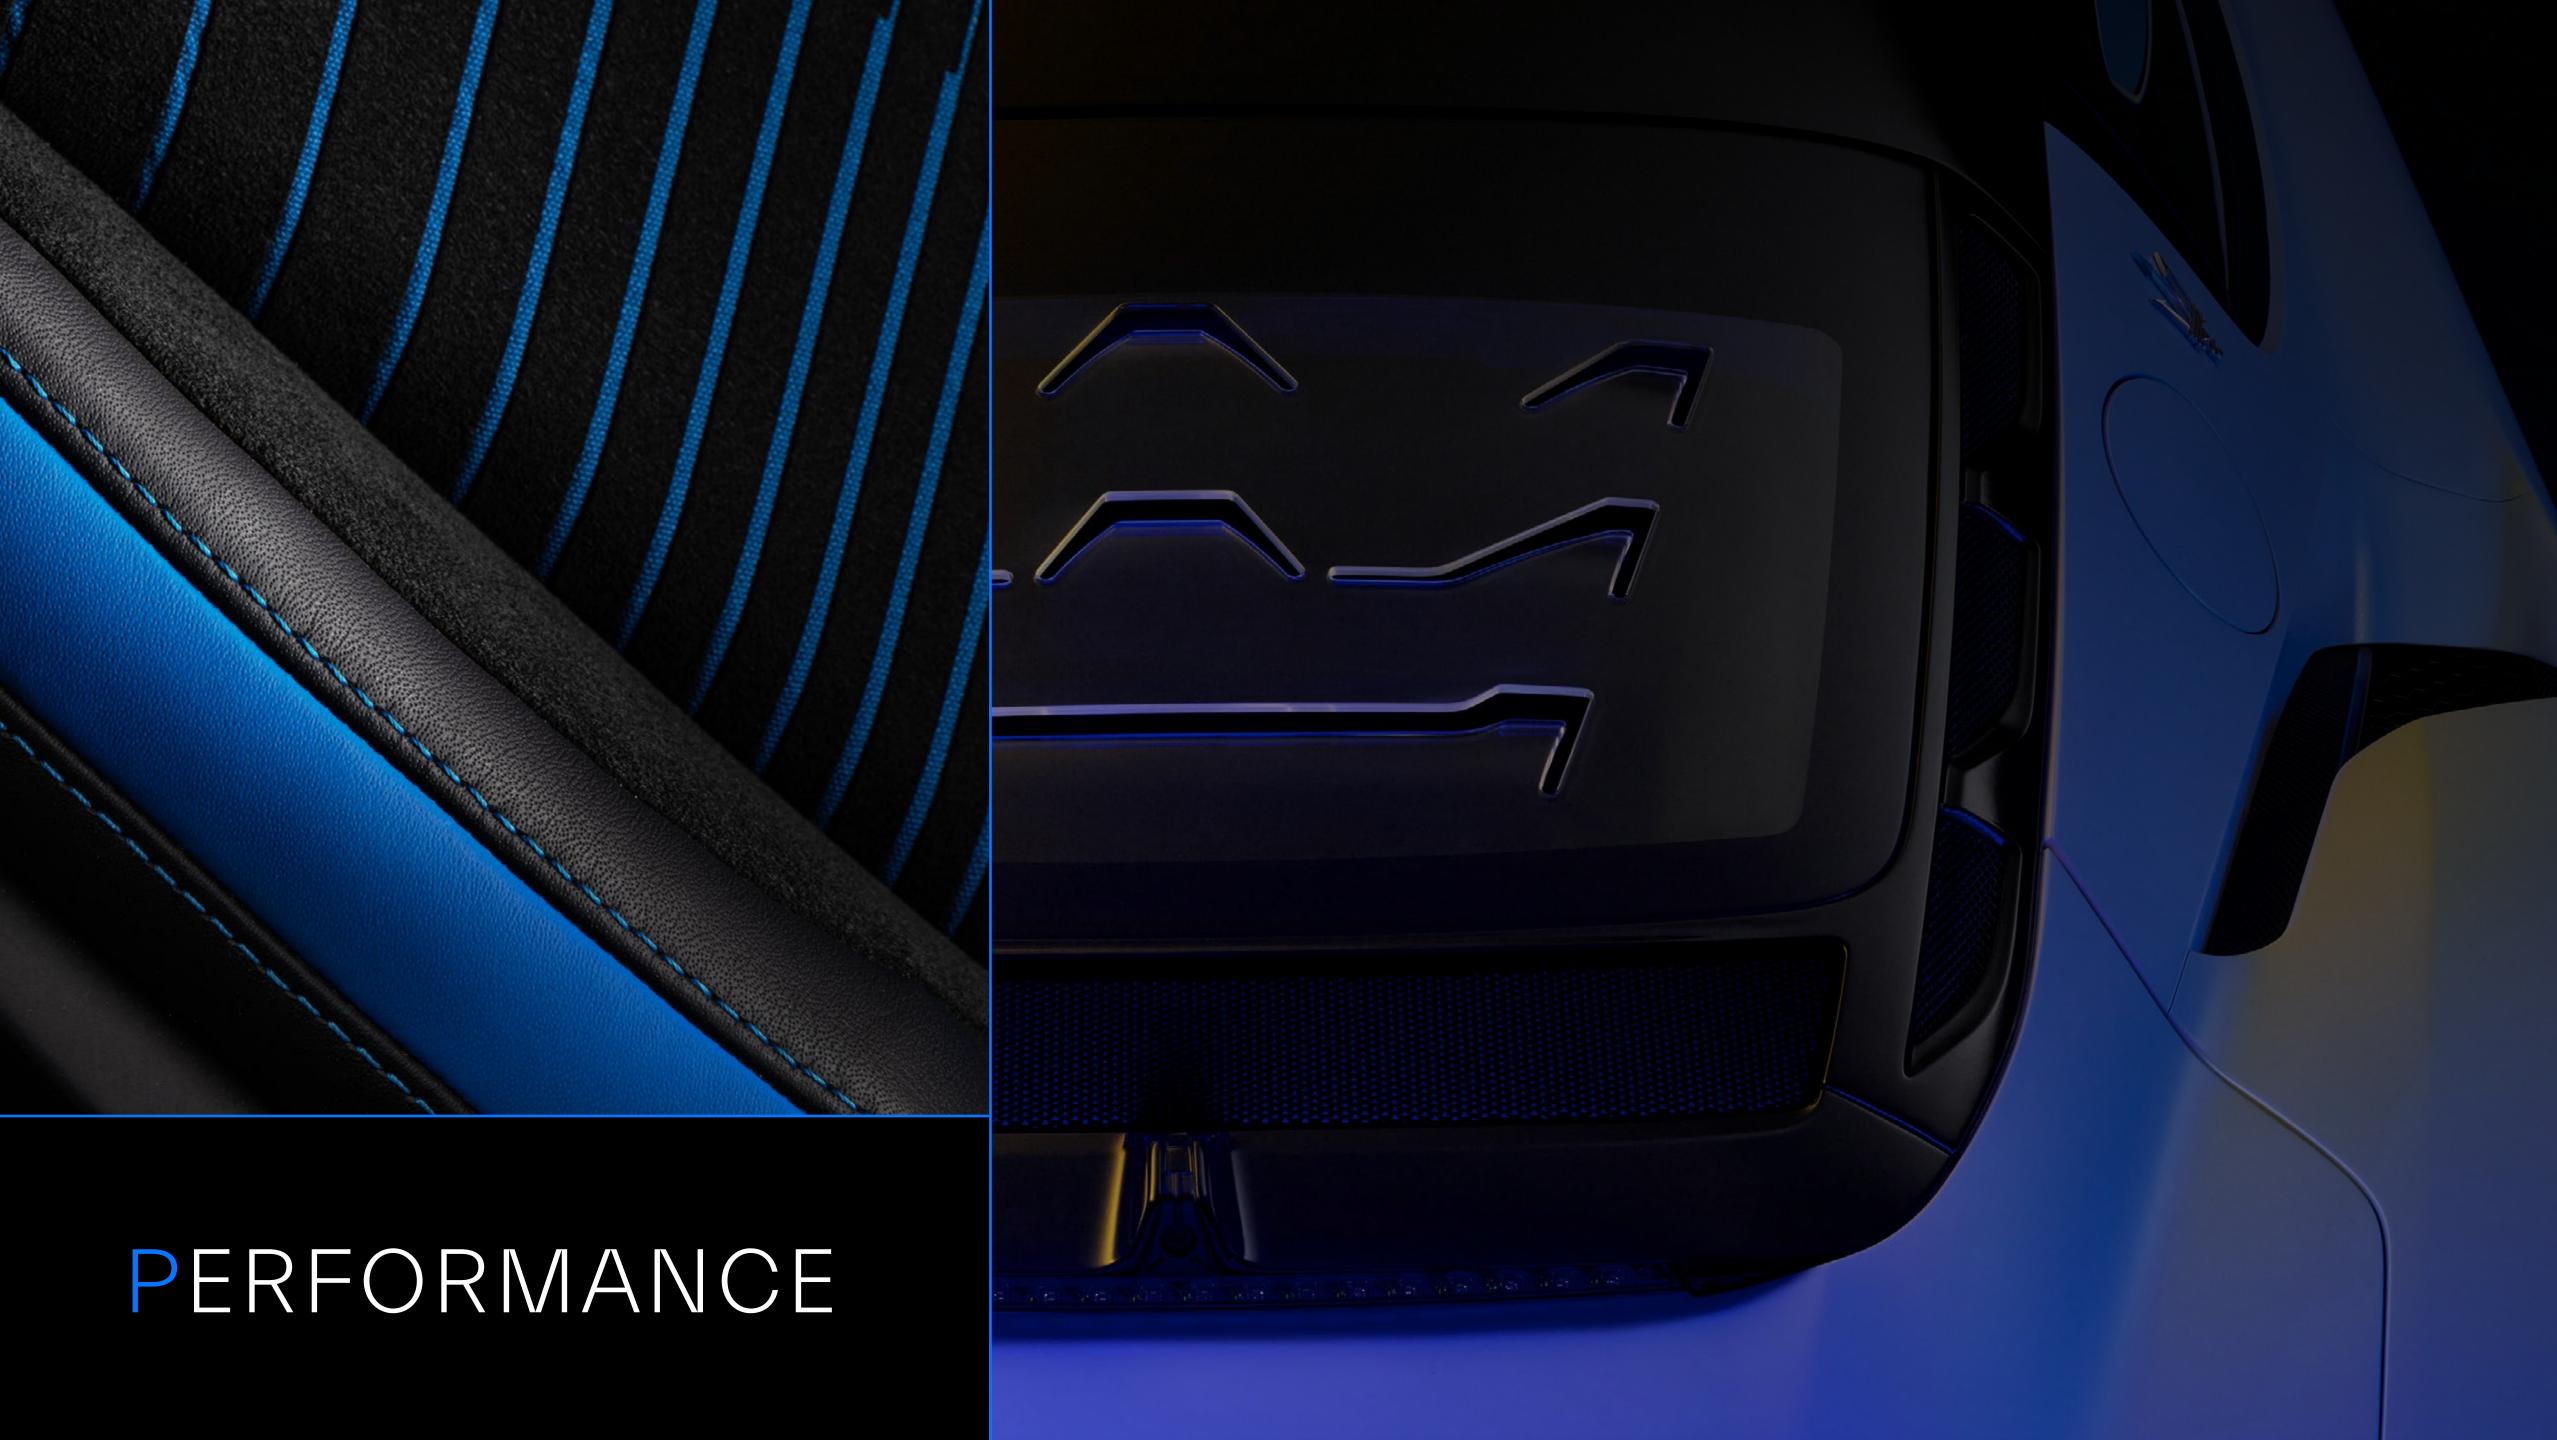

#### PERFORMANCE

### MONOCOQUE SPORTS SEATS

Add a touch of race-inspired refinement to elevate the interiors of your MC20. Made of Alcantara, the Monocoque Sports Seats represent an extraordinary combination of luxury and sporty experience.

### CARBON-CERAMIC BRAKE SYSTEM KIT

The Carbon-ceramic Brake System Kit provides the best braking performances with extremely high responsiveness and weight reduction, for an authentic track experience. Take it to the next level by matching the brakes with a flash of your favourite colour on the Brake Calipers.