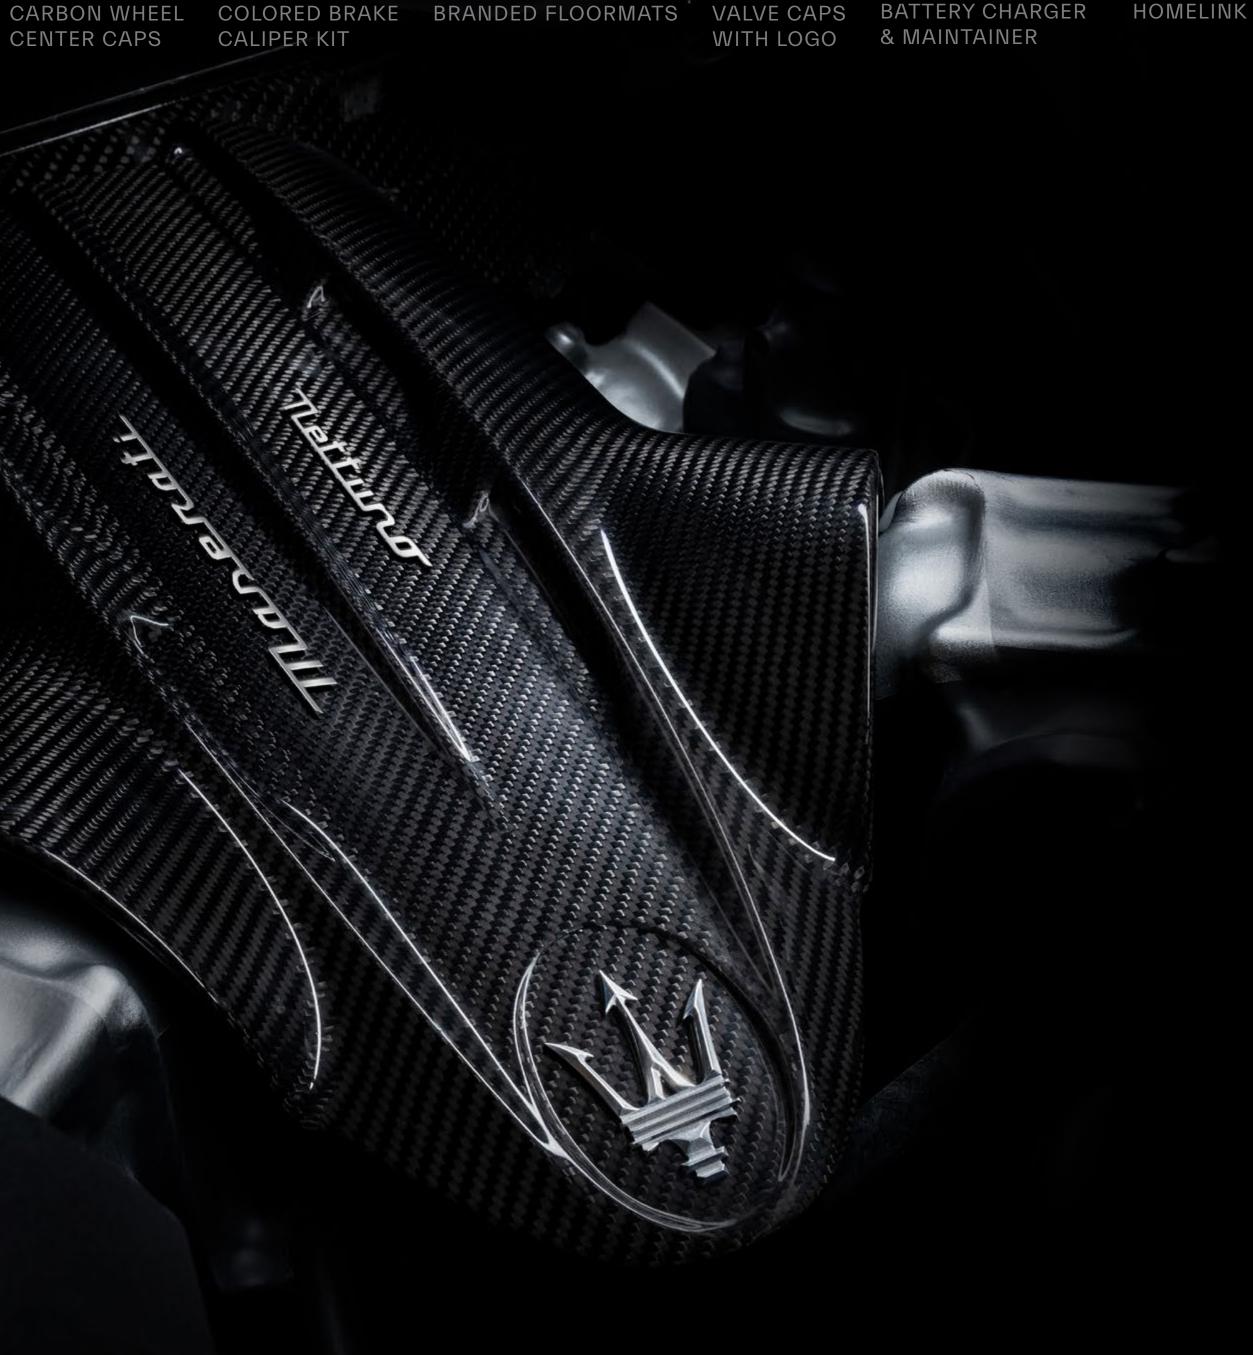

#### CARBON ENGINE COVER

Acceleration, radical performance, and extra protection. The Carbon Fiber Engine Cover protects the Nettuno engine, the beating heart of your MC20, with a gorgeously distinctive design.

## CARBON WHEEL CENTER CAPS

Strongly evocative of the Maserati performance and sporty soul, the Carbon Fibre Wheel Centre Caps with the iconic Maserati Trident logo as a centerpiece, instill the wheel rims with racetrack energy.