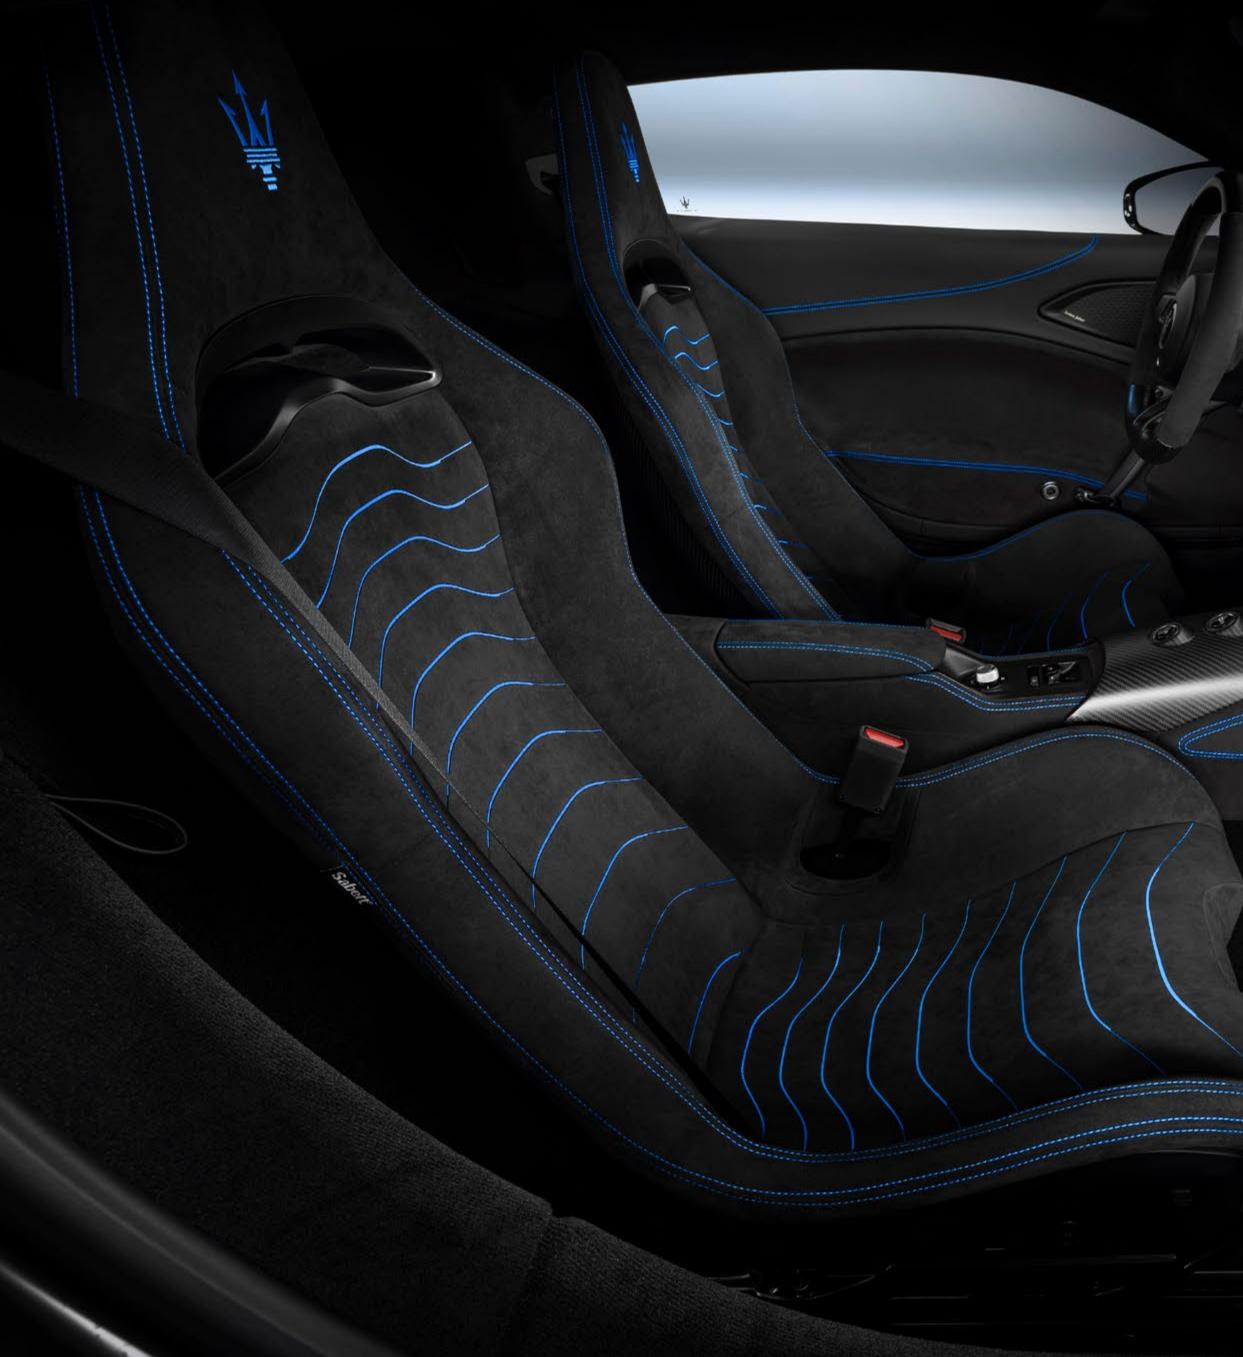

### MONOCOQUE SPORTS SEATS

Add a touch of race-inspired refinement to elevate the interiors of your MC20. Made of Alcantara, the Monocoque Sports Seats represent an extraordinary combination of luxury and sporty experience.