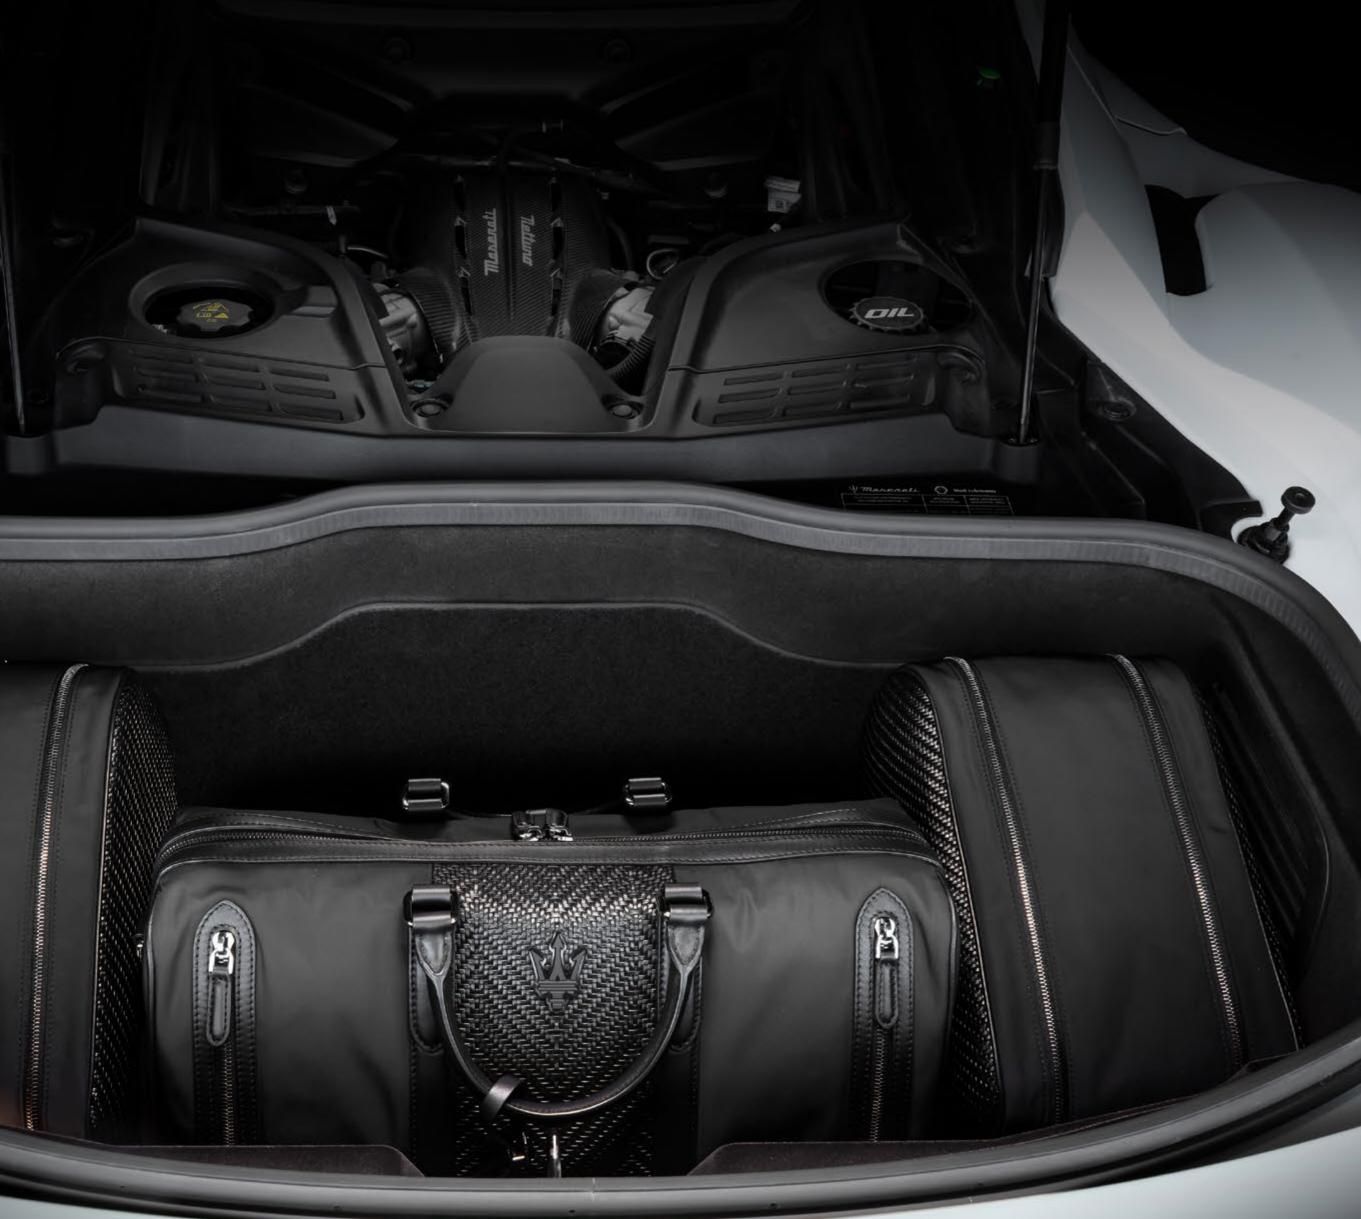

### LUGGAGE SET

The incomparable luxury of Ermenegildo Zegna Italian design is reflected in this unique luggage set. Made of Nylon and PelletessutaTM and embellished with a black Trident logo at the front, the set comprises five pieces that fit the MC20 luggage compartment:

- > Holdall
- > Shoe case
- Garment bag
- > Toiletry bag
- > Mini clutch