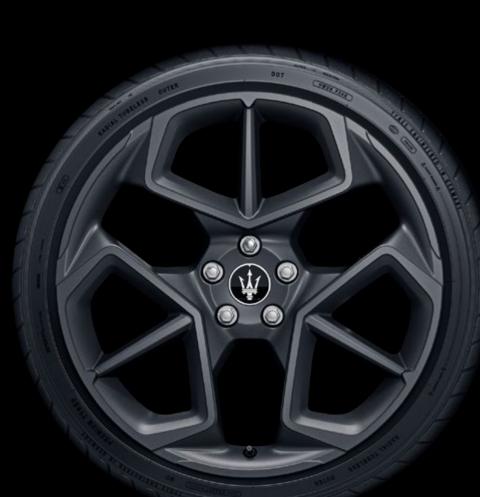

HOMELINK

WHEEL RIMS

Add your personal style to your MC20 with the range of exclusive Wheel Rims. The Maserati range of bold, elegant and sporty wheel rims maximizes the vehicle's sould, speed, power and style.