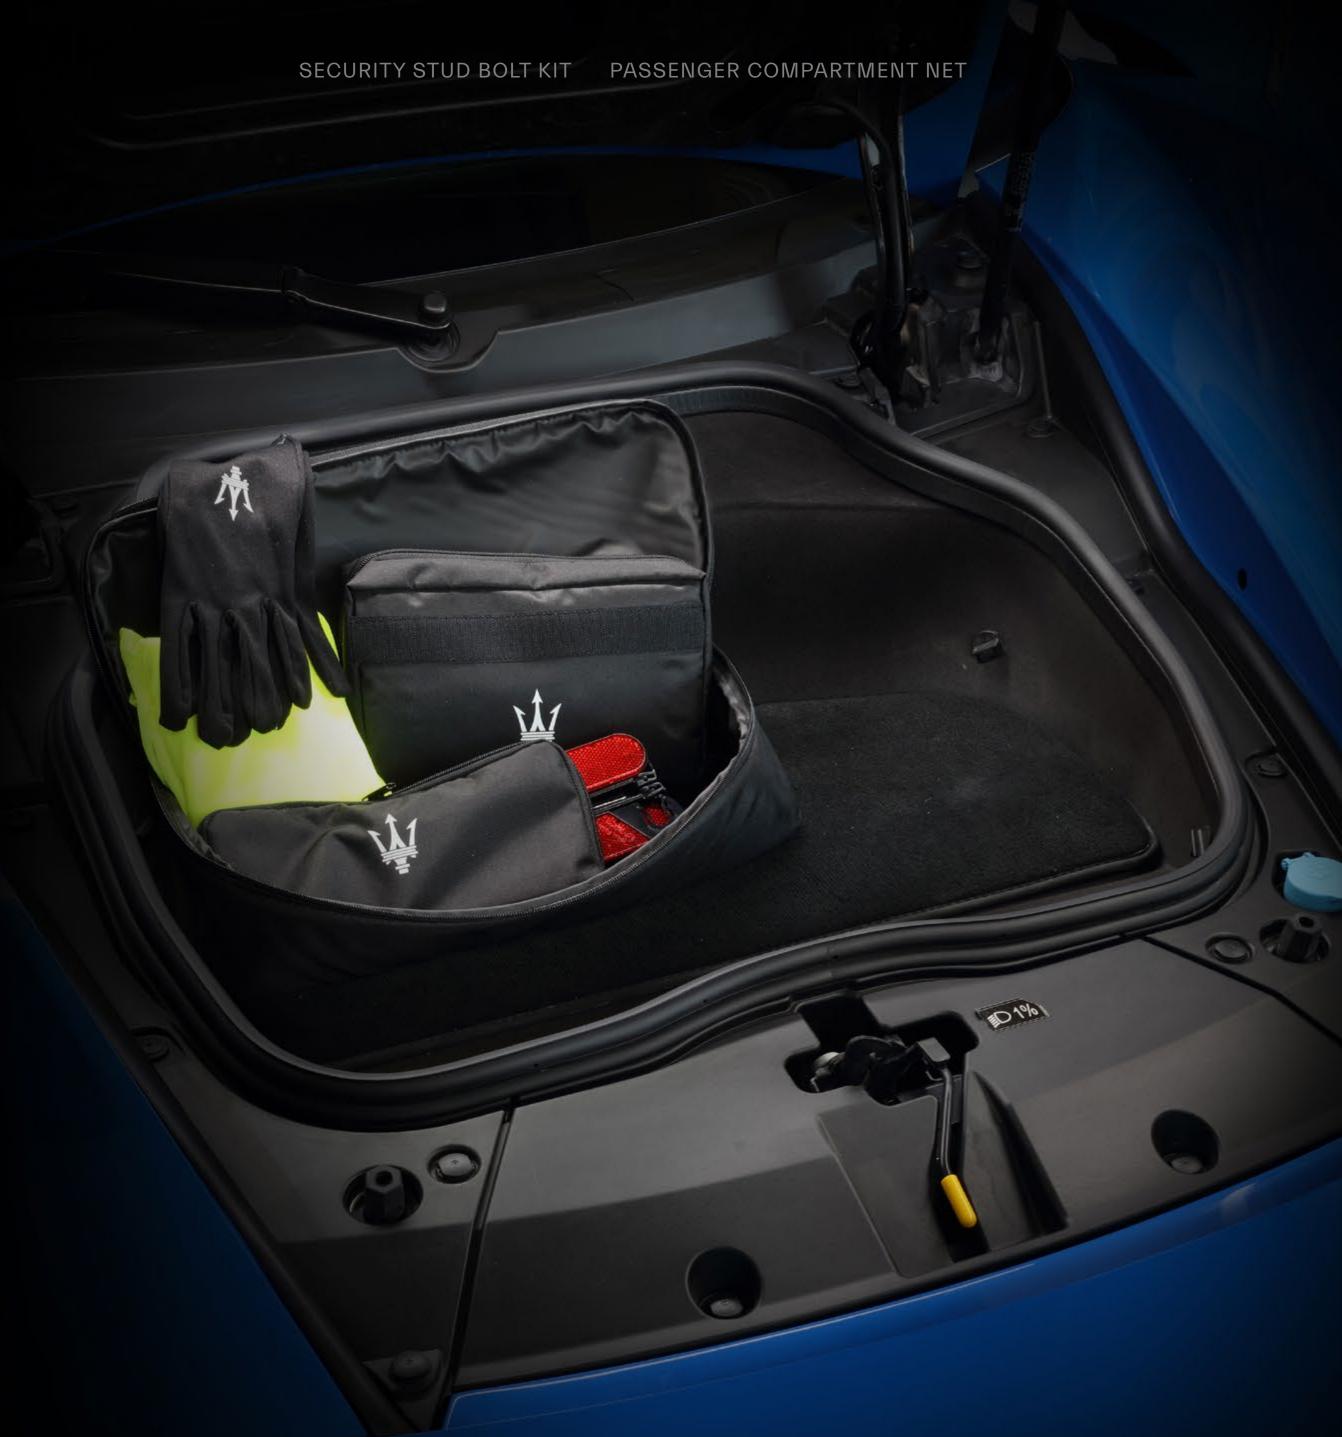

Perfectly transparent and made to measure, they are available in matt or glossy version and can be removed easily without leaving any trace behind. SECURITY STUD BOLT KIT PASSENGER COMPARTMENT NET

#### SECURITY STUD BOLT KIT PASSENGER COMPARTMENT NET

# EMERGENCY KIT

The Emergency Kit contains everything needed to stay safe at the roadside.

Coming in an elegant black case embellished with the Maserati Logo, it fits into the MC20 front bonnet compartment.

The kit includes:

- > Hazard triangle
- > Reflective vest
- > First aid kit
- Gloves
- > Ice scraper

The items in the kit may vary from country to country.

### PASSENGER COMPARTMENT NET

The Passenger Compartment Net allows to store small objects, such as a smartphone or keys.