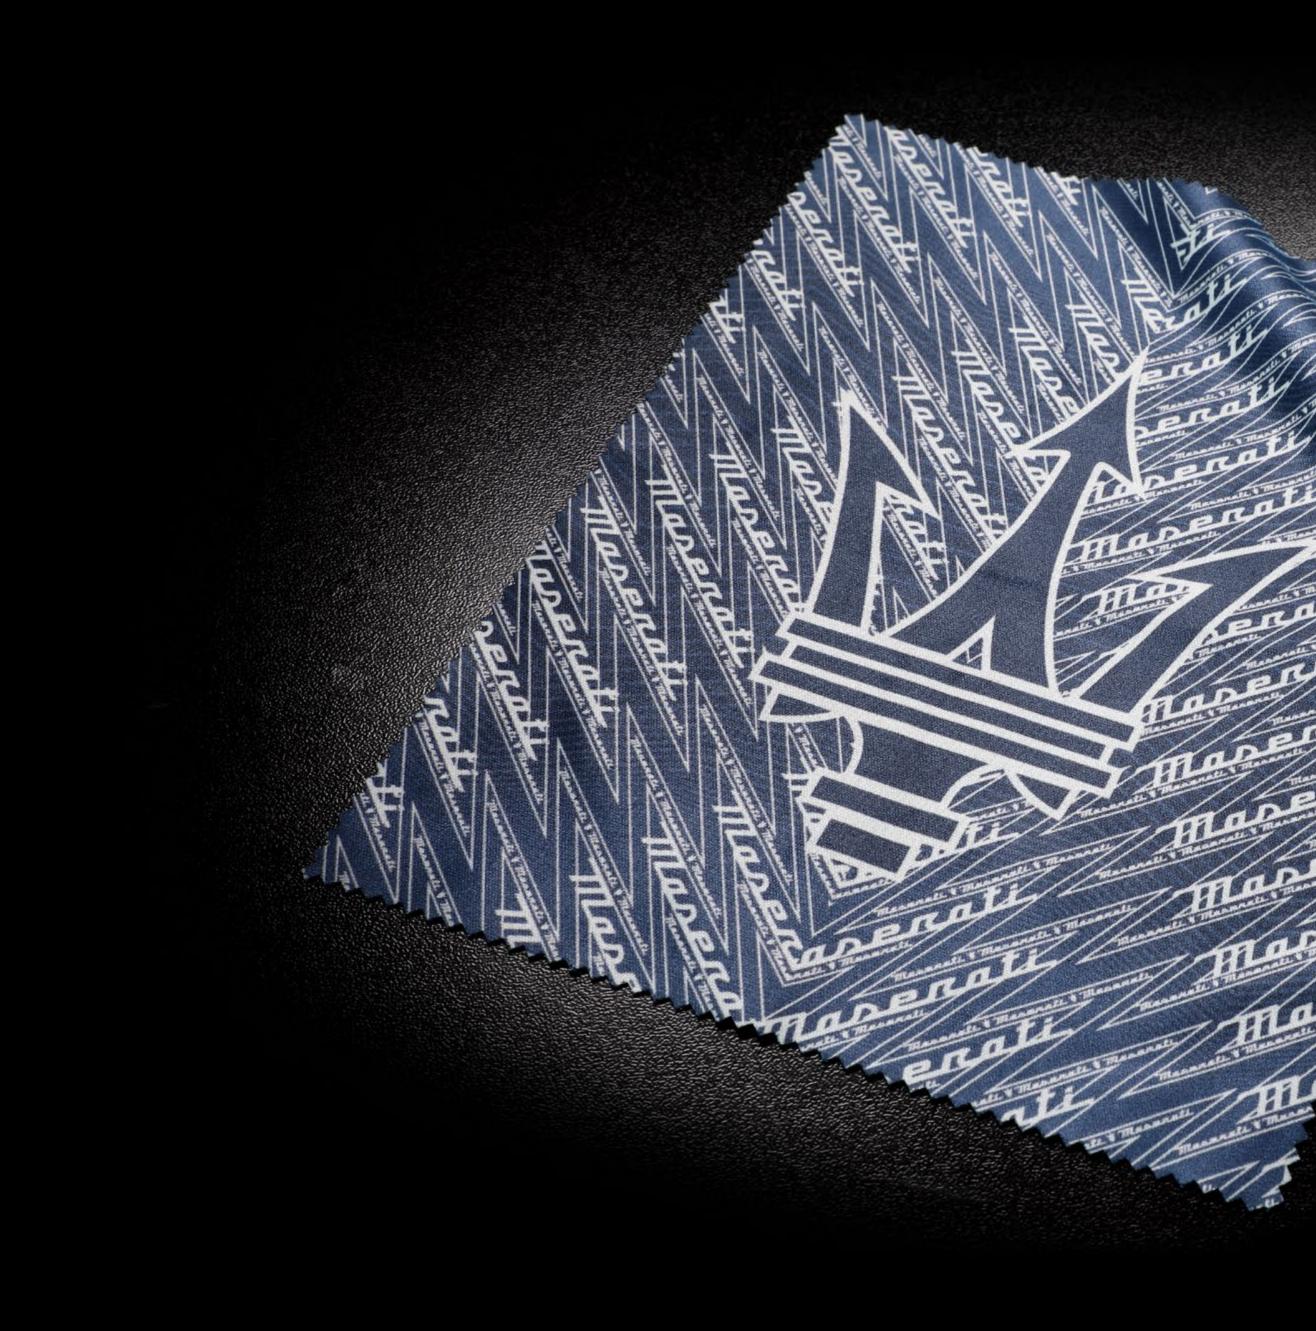

### MICROFIBER CLOTH

Keeping your Maserati Touch Control display free from fingerprints is a simple matter with the specific Microfiber Cloth. The new MC20 pattern is specially designed to clean and protect your touchscreen and keep it completely smear-free.