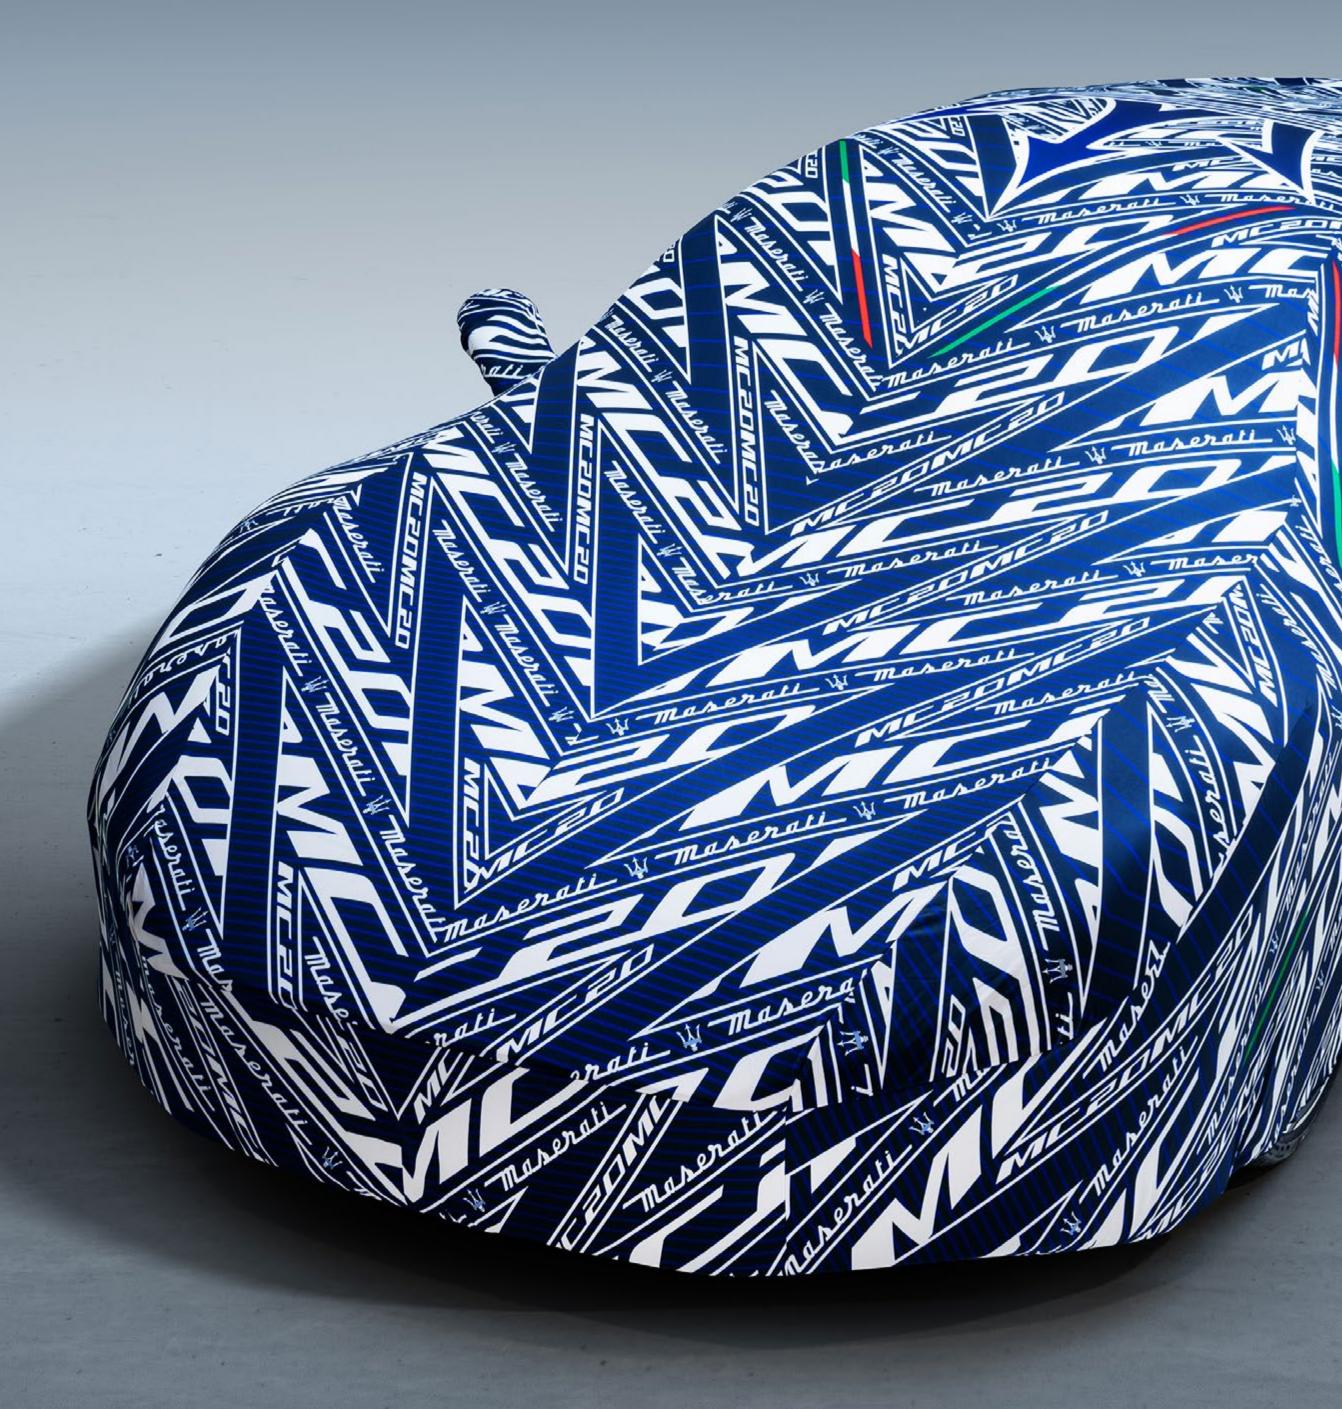

#### INDOOR CAR COVER

Cover with style your MC20 with this exclusive Indoor Car Cover. Specifically designed for this super sport car, the cover features the iconic MC20 logo repeated to form an unmistakable camouflage pattern. Made of breathable bi-elastic material and with a soft napped fabric lining it enables a perfect snug fit, maintaining MC20's unique style even when safely covered up in your garage.