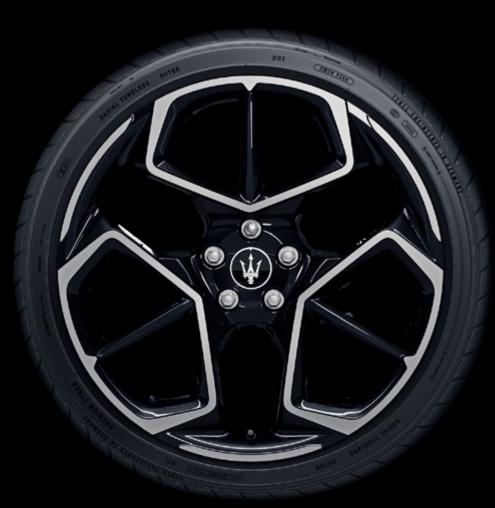

HOMELINK

WHEEL RIMS

Add your personal style to your MC20 with the range of exclusive Wheel Rims. The Maserati range of bold, elegant and sporty wheel rims maximizes the vehicle's sould, speed, power and style.