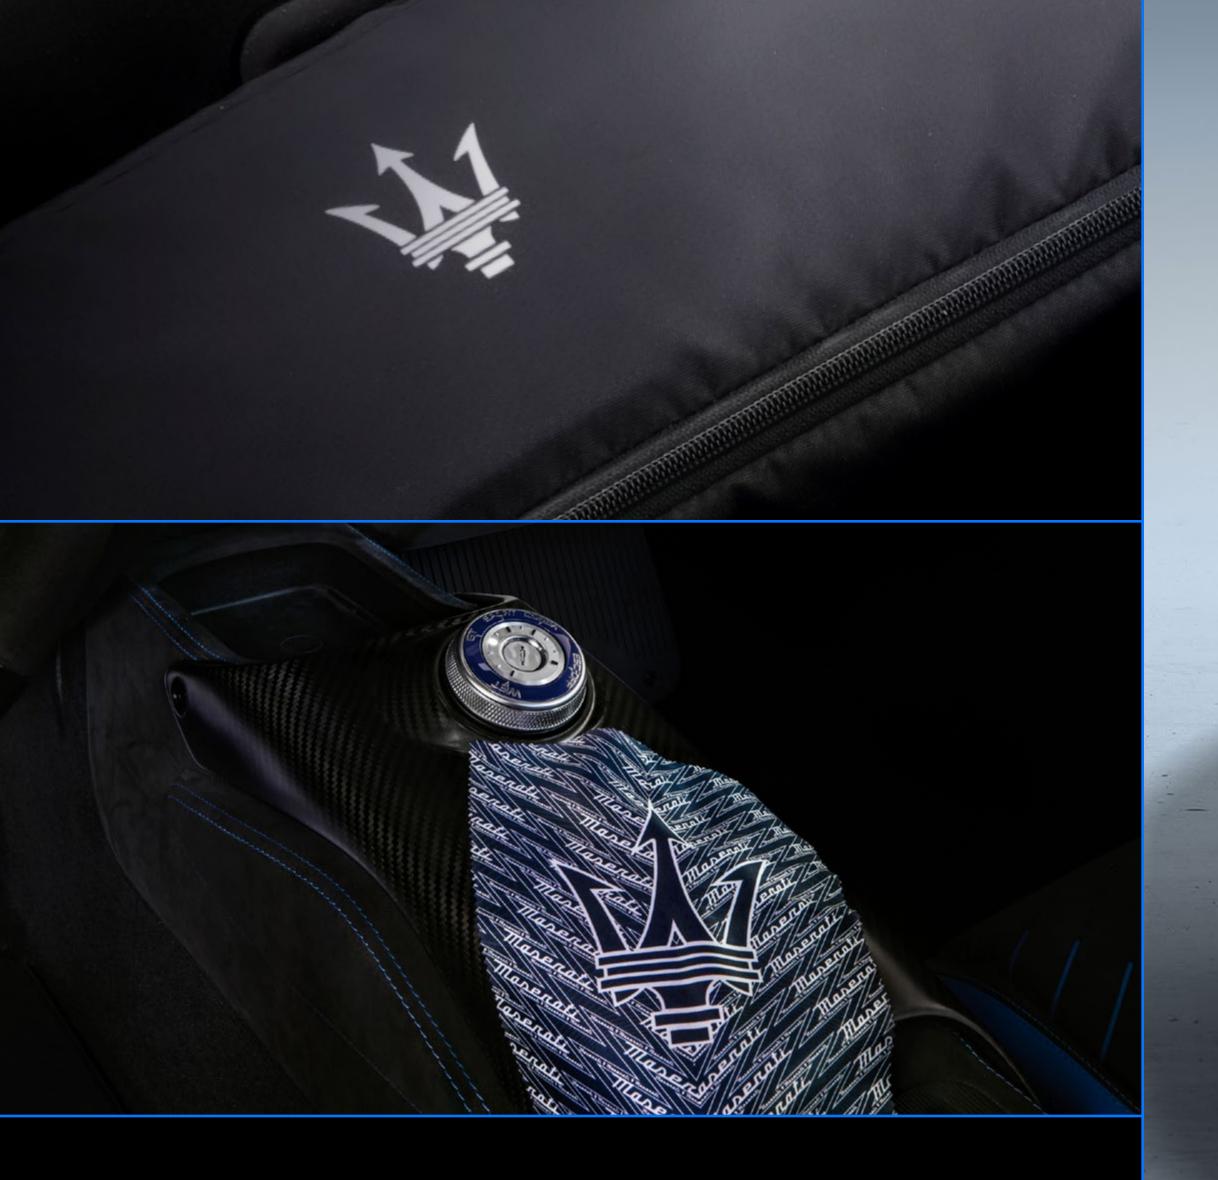

### LUGGAGE SET

The incomparable luxury of Ermenegildo Zegna Italian design is reflected in this unique luggage set. Made of Nylon and PelletessutaTM and embellished with a black Trident logo at the front, the set comprises five pieces that fit the MC20 luggage compartment:

- > Holdall
- > Shoe case
- Garment bag
- > Toiletry bag
- > Mini clutch