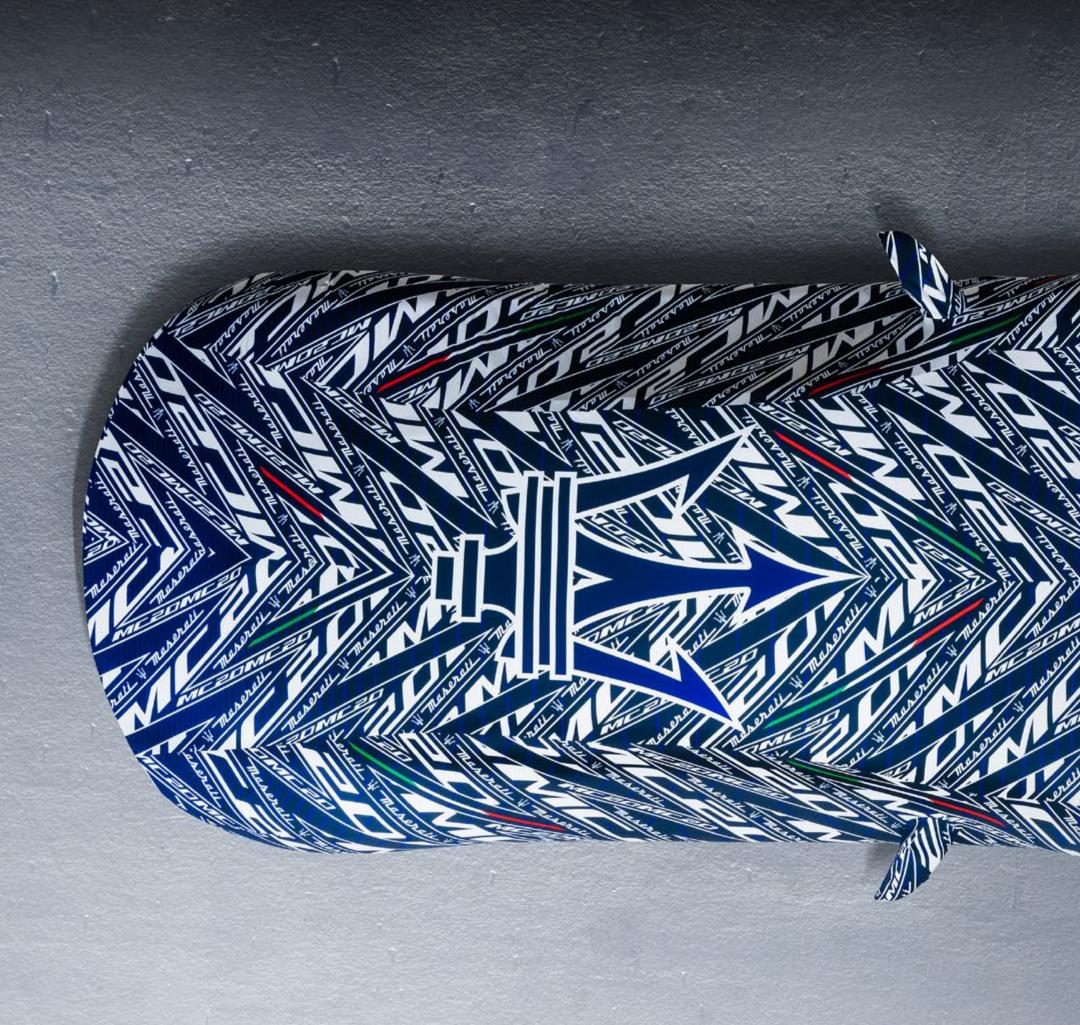

#### INDOOR CAR COVER

Cover with style your MC20 with this exclusive Indoor Car Cover. Specifically designed for this super sport car, the cover features the iconic MC20 logo repeated to form an unmistakable camouflage pattern. Made of breathable bi-elastic material and with a soft napped fabric lining it enables a perfect snug fit, maintaining MC20's unique style even when safely covered up in your garage.