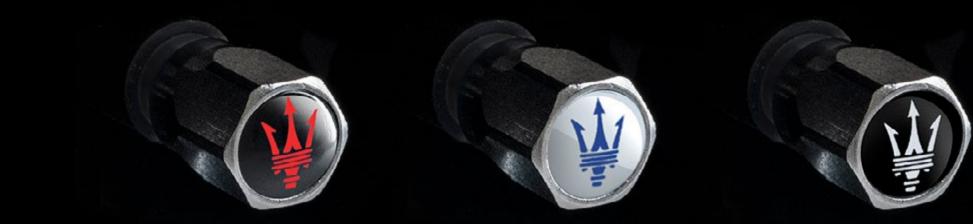

### VALVE CAPS WITH LOGO

No detail is too small to be highlighted. Available in three colour variants (black with silver Trident, black with red Trident, silver with blue Trident), the Branded Valve Cap Kit is distinguished by the iconic Trident logo at the centre.