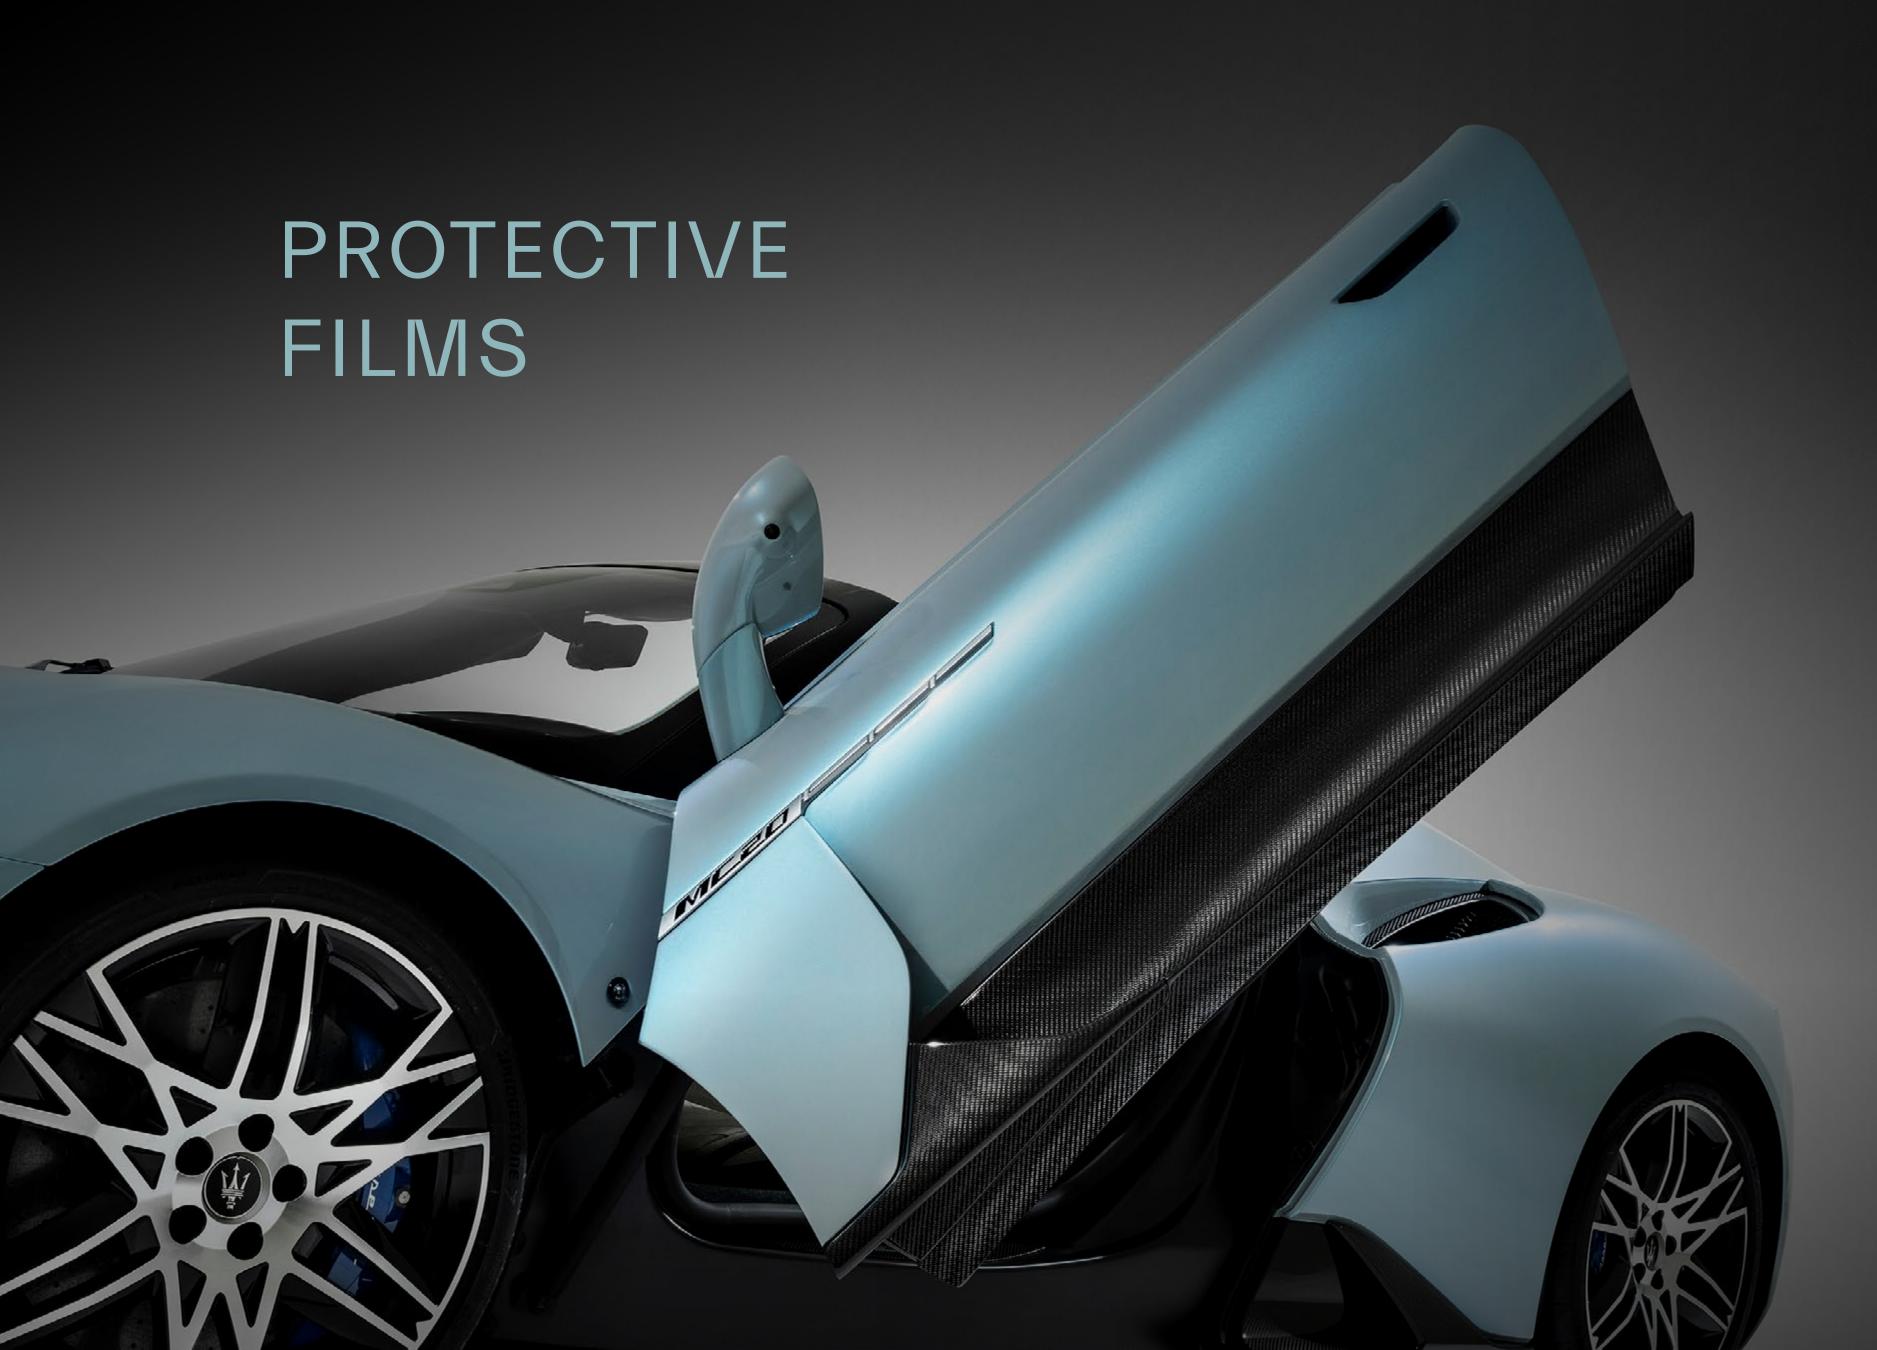

Essential on a high-performance vehicle, the Protective Films allow to enjoy an exhilarating drive without hesitation, shielding the paintwork from any damage. Make sure you can appreciate the performance that your MC20 Cielo has to offer, knowing that your super sport car won't suffer any consequences.

Perfectly transparent and made to measure, they are available in matt or glossy version and can be removed easily without leaving any trace behind.