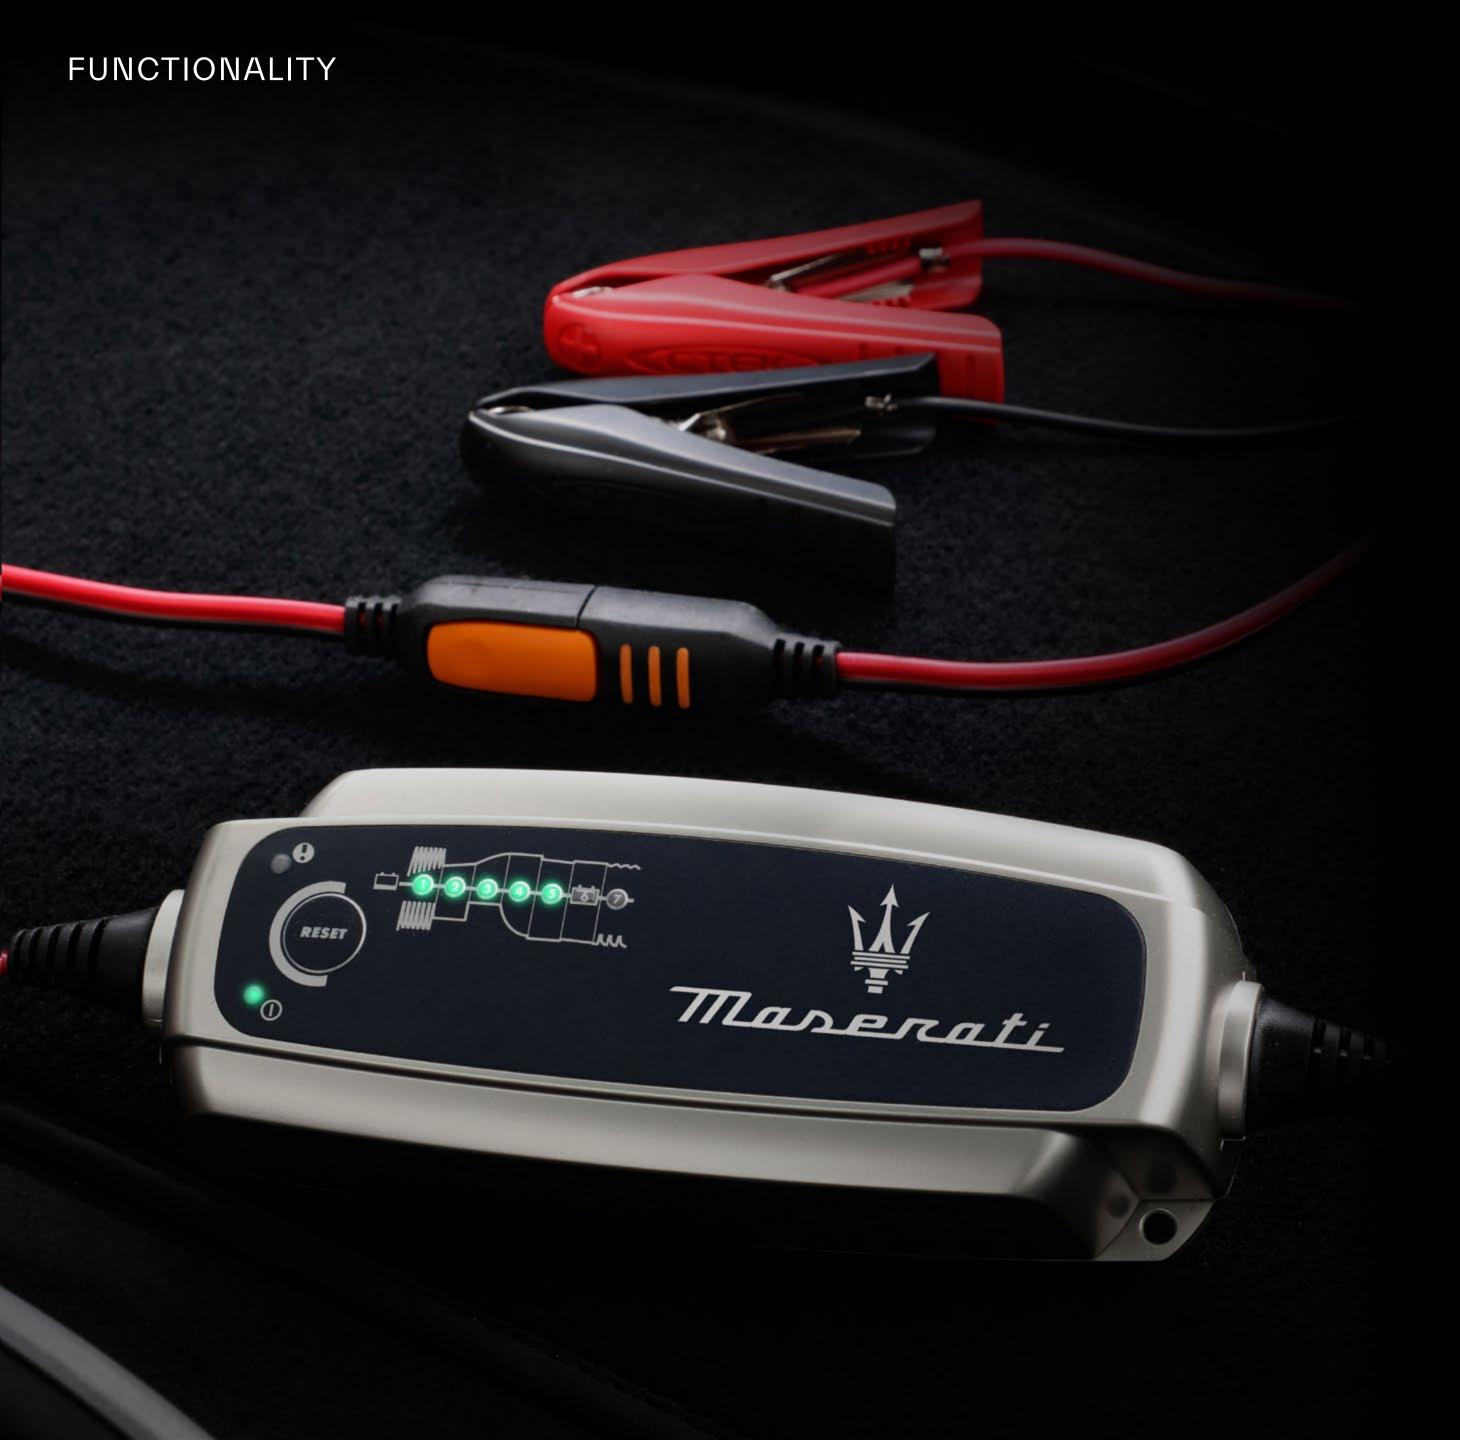

### BATTERY CHARGER & MAINTAINER

The Battery Charger and Charge Maintainer ensures an optimal charge and considerably extends the battery's lifetime, to guarantee superlative, thrilling performance on board MC20 Cielo at all times. Very user-friendly, it does not require any settings and can easily be connected to a standard power point. It can be left connected to the car for long periods without any risk of damage.