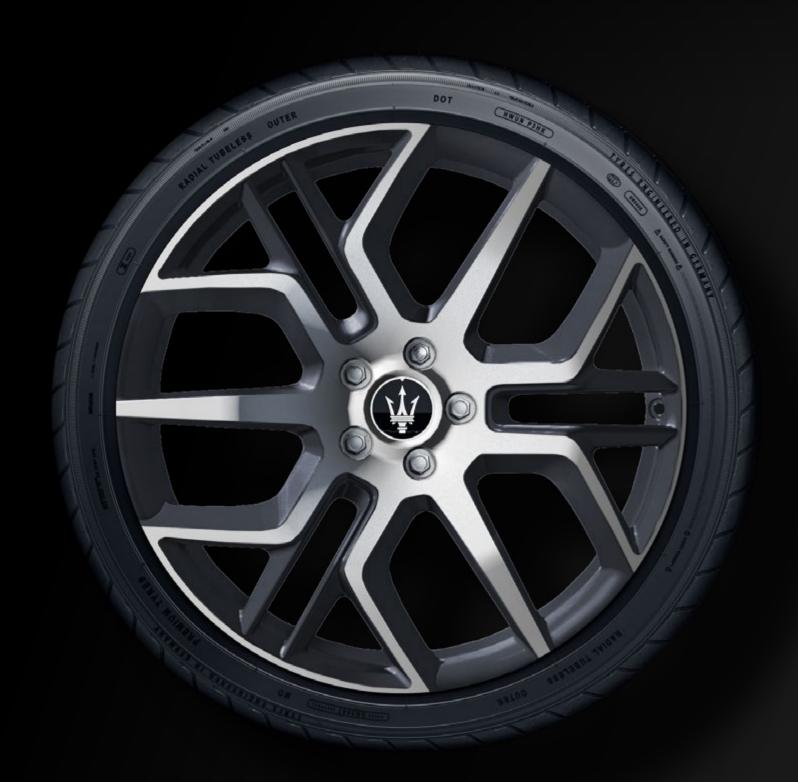

### WHEEL RIMS

Add your personal style to your MC20 Cielo with the range of exclusive Wheel Rims. The Maserati range of bold, elegant and sporty wheel rims maximizes the vehicle's soul, speed, power and style.

TRIDENTE
GRANITE CRYSTAL MATTE DIAMOND

BIRDCAGE GLOSSY BLACK DIAMOND

CORSA
GLOSSY DARK MIRON

BIRDCAGE GLOSSY DARK MIRON

CORSA

MATTE DARK MIRON

FUNCTIONALITY