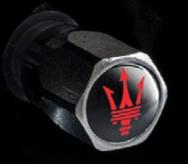

### VALVE CAPS WITH LOGO

No detail is too small to be highlighted. Available in three colour variants (black with silver Trident, black with red Trident, silver with blue Trident), the Branded Valve Cap Kit is distinguished by the iconic Trident logo at the centre.