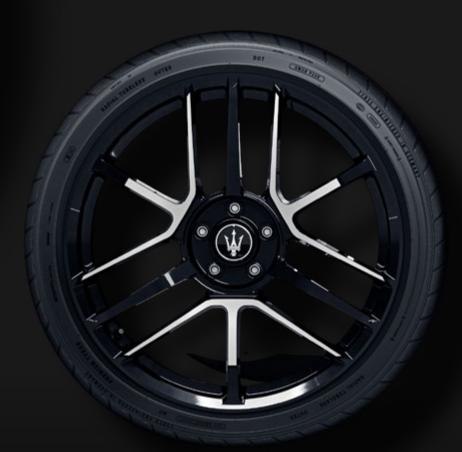

### WHEEL RIMS

Add your personal style to your MC20 Cielo with the range of exclusive Wheel Rims. The Maserati range of bold, elegant and sporty wheel rims maximizes the vehicle's soul, speed, power and style.

TRIDENTE
GRANITE CRYSTAL MATTE DIAMOND

BIRDCAGE GLOSSY BLACK DIAMOND

CORSA
GLOSSY DARK MIRON

BIRDCAGE GLOSSY DARK MIRON

CORSA

MATTE DARK MIRON

FUNCTIONALITY