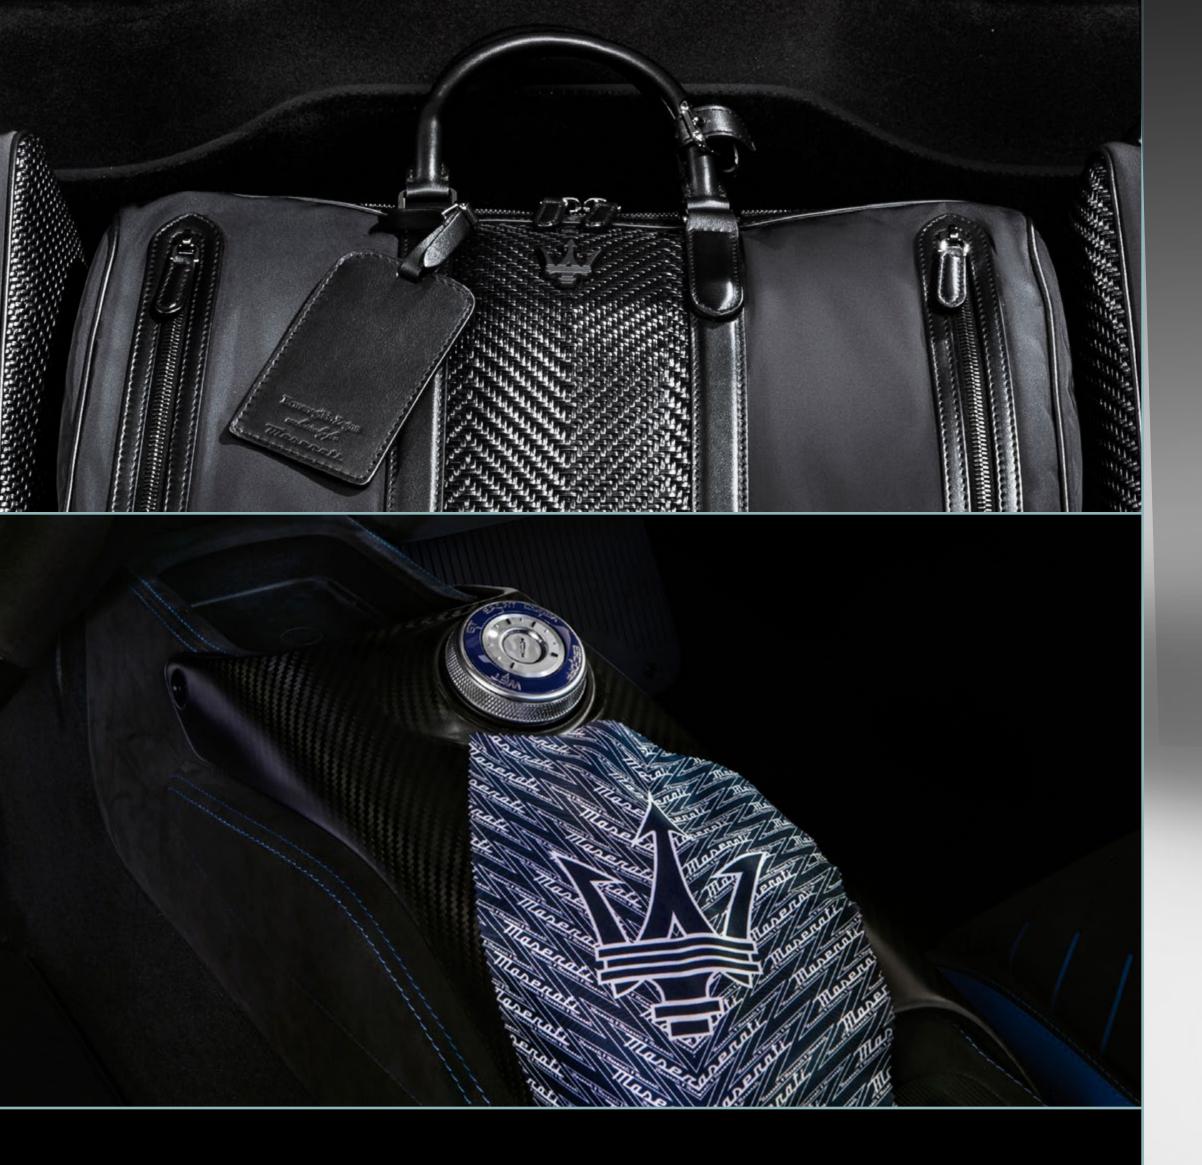

#### LUGGAGE SET

The incomparable luxury of Ermenegildo Zegna Italian design is reflected in this unique luggage set.

Made of Nylon and Pelletessuta<sup>™</sup> and embellished with a black Trident logo at the front, the set comprises five pieces that fit the MC20 Cielo luggage compartment:

- > Holdall
- > Shoe Case
- Garment Bag
- > Toiletry Bag
- > Mini Clutch