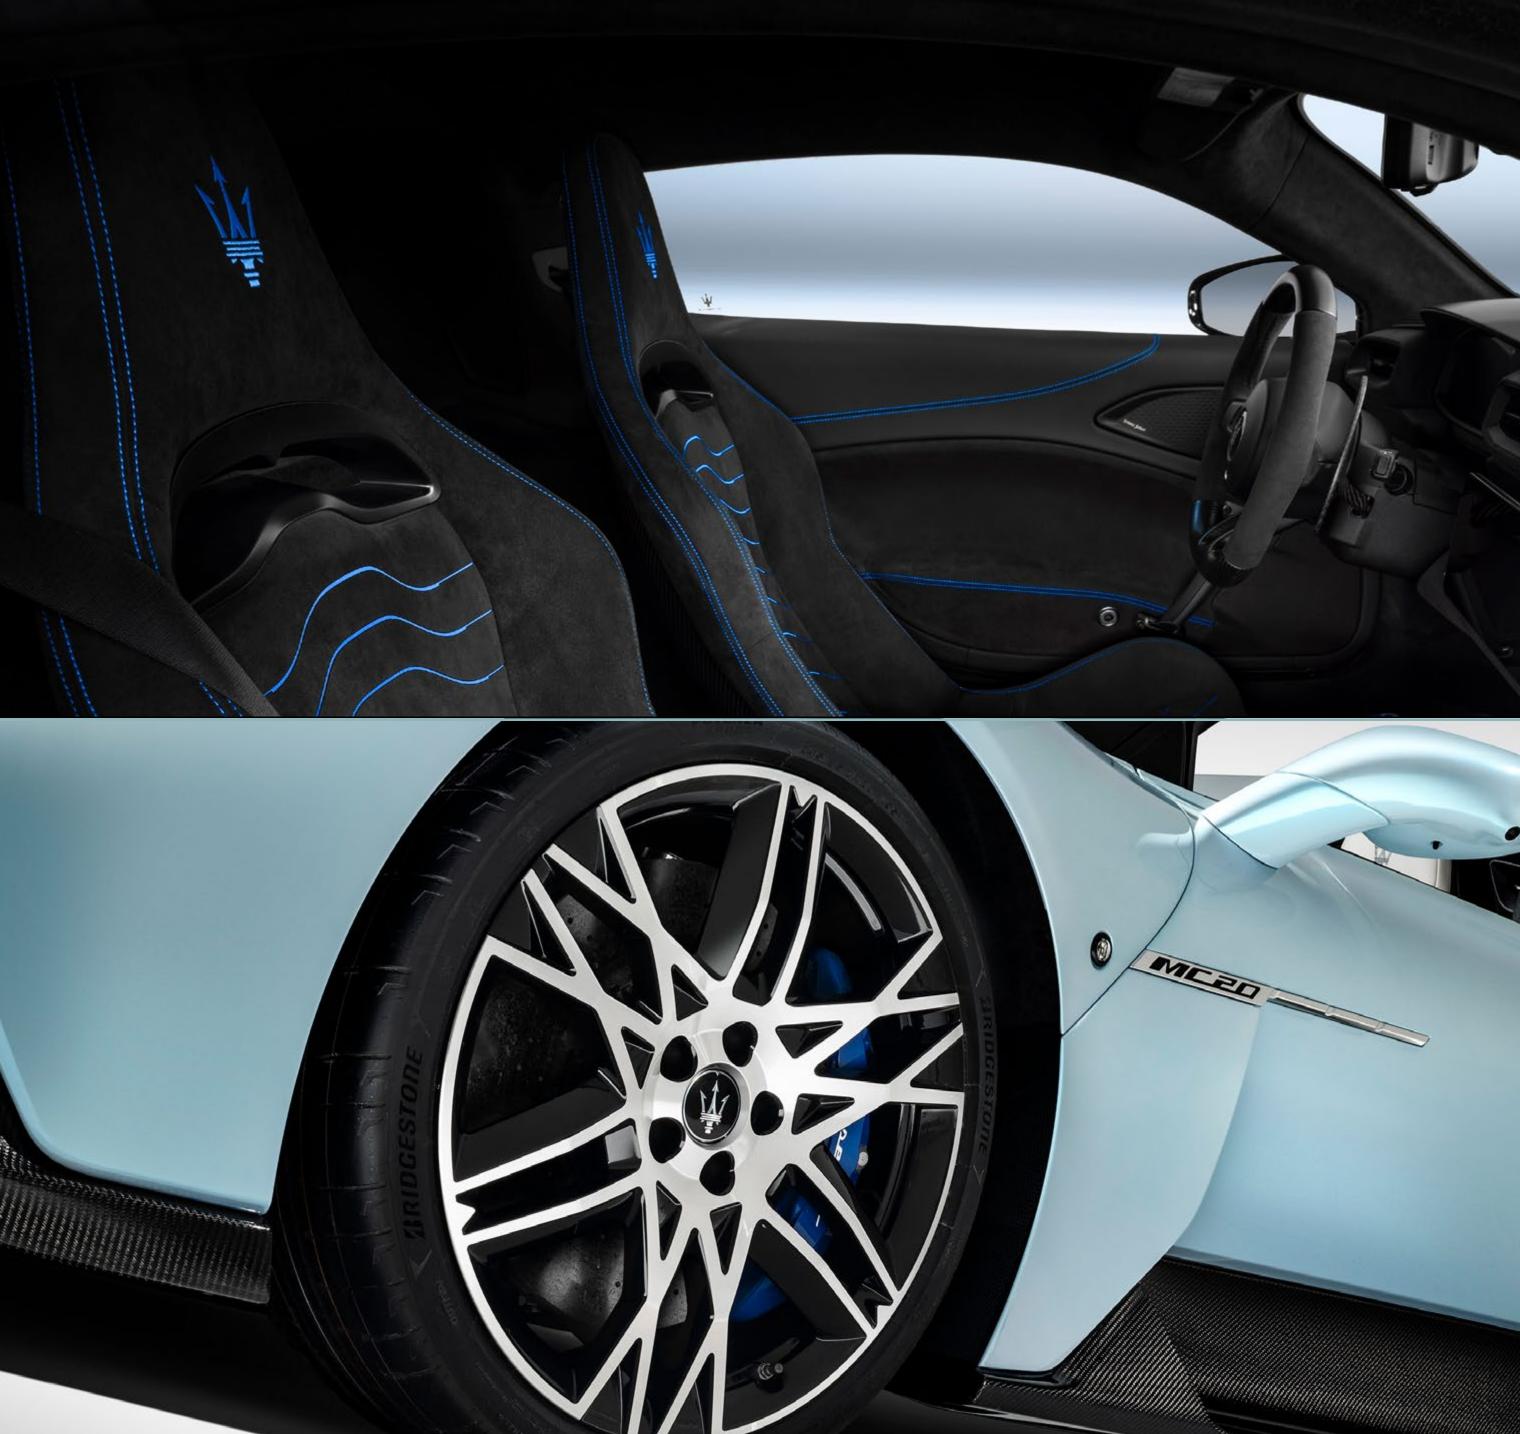

### COLORED BRAKE CALIPER KIT

The flash of Brake Calipers through the wheel rims marks out your MC20 Cielo as a true sport car.

Get ready to tailor the calipers to suit your personal style with a range of colours and metallic sheens.

### WHEEL RIMS

Add your personal style to your MC20 Cielo with the range of exclusive Wheel Rims. The Maserati range of bold, elegant and sporty wheel rims maximizes the vehicle's soul, speed, power and style.