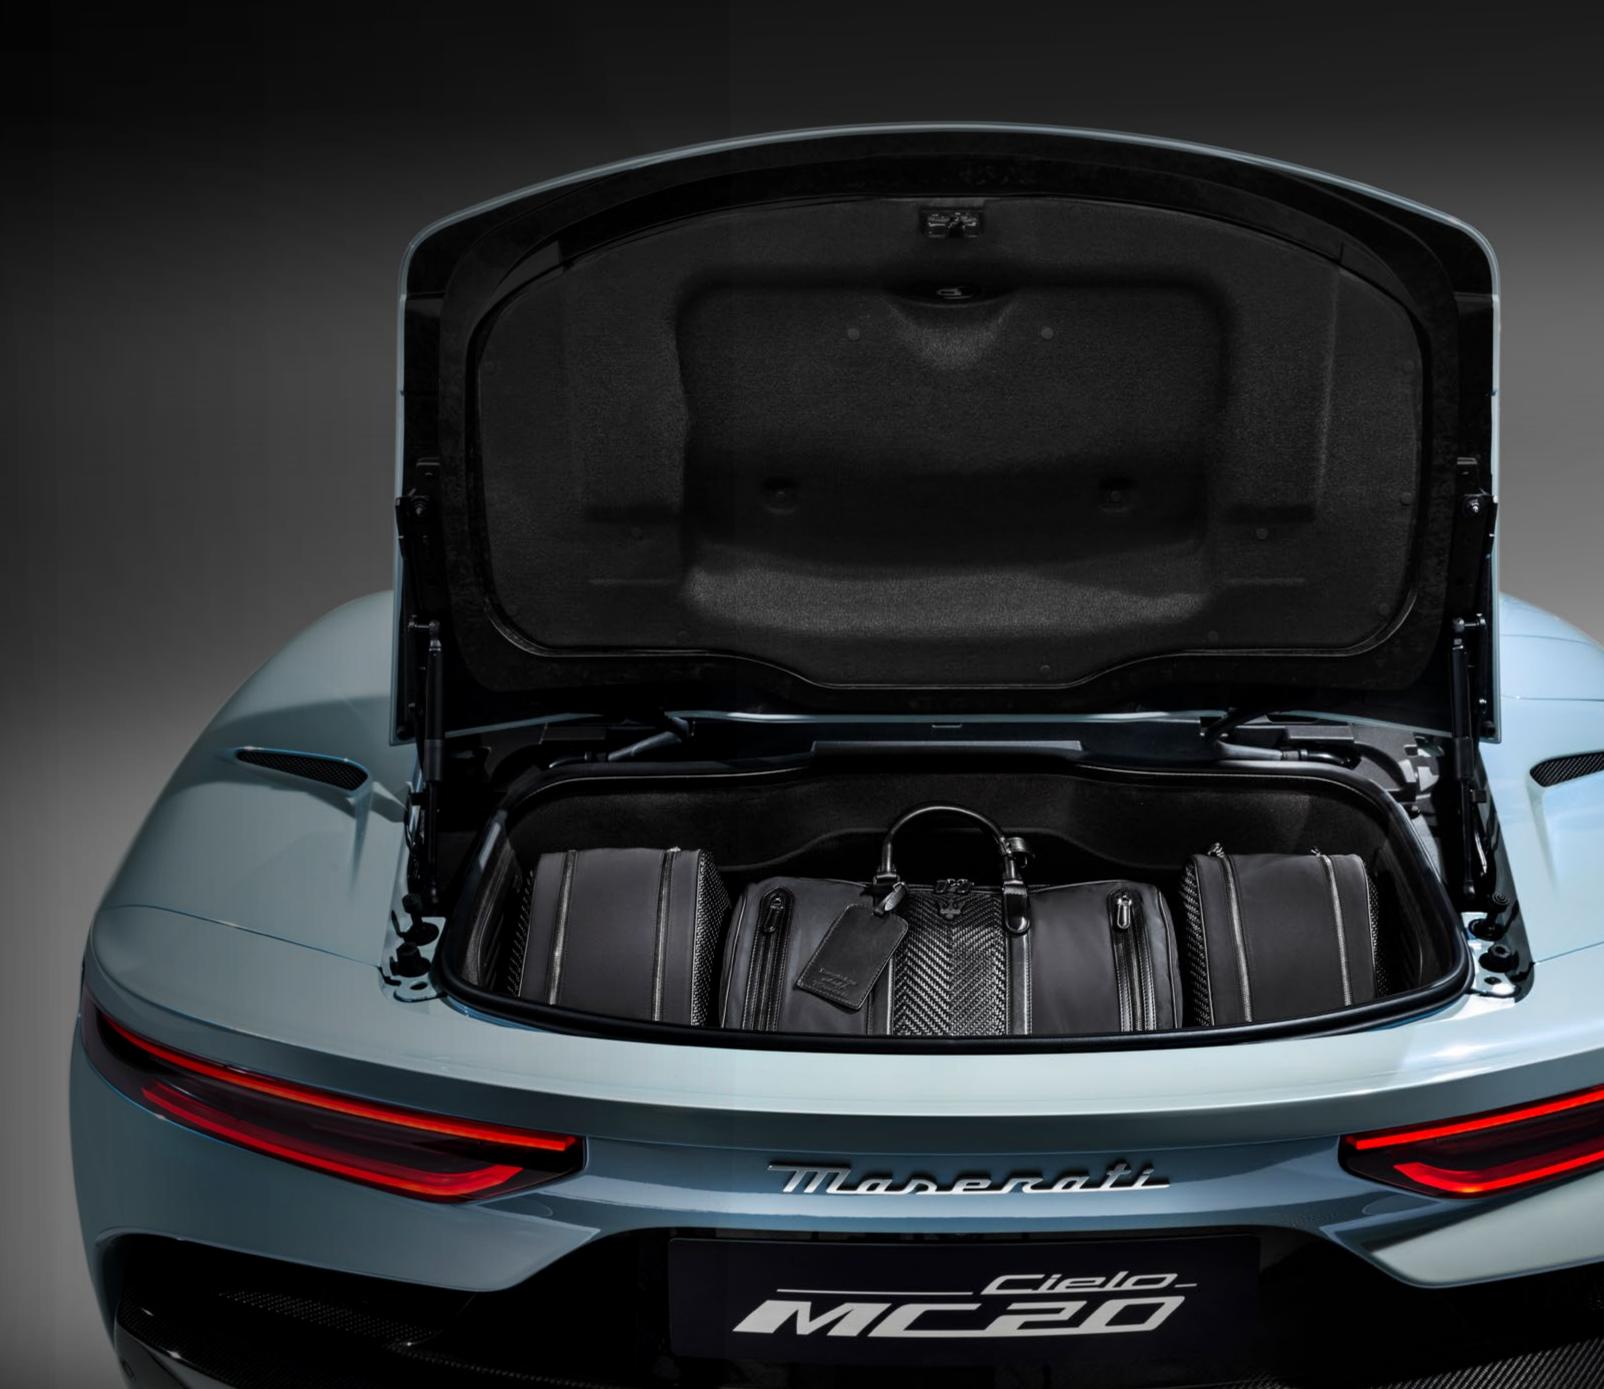

#### LUGGAGE SET

The incomparable luxury of Ermenegildo Zegna Italian design is reflected in this unique luggage set.

Made of Nylon and Pelletessuta<sup>™</sup> and embellished with a black Trident logo at the front, the set comprises five pieces that fit the MC20 Cielo luggage compartment:

- > Holdall
- > Shoe Case
- Garment Bag
- > Toiletry Bag
- > Mini Clutch