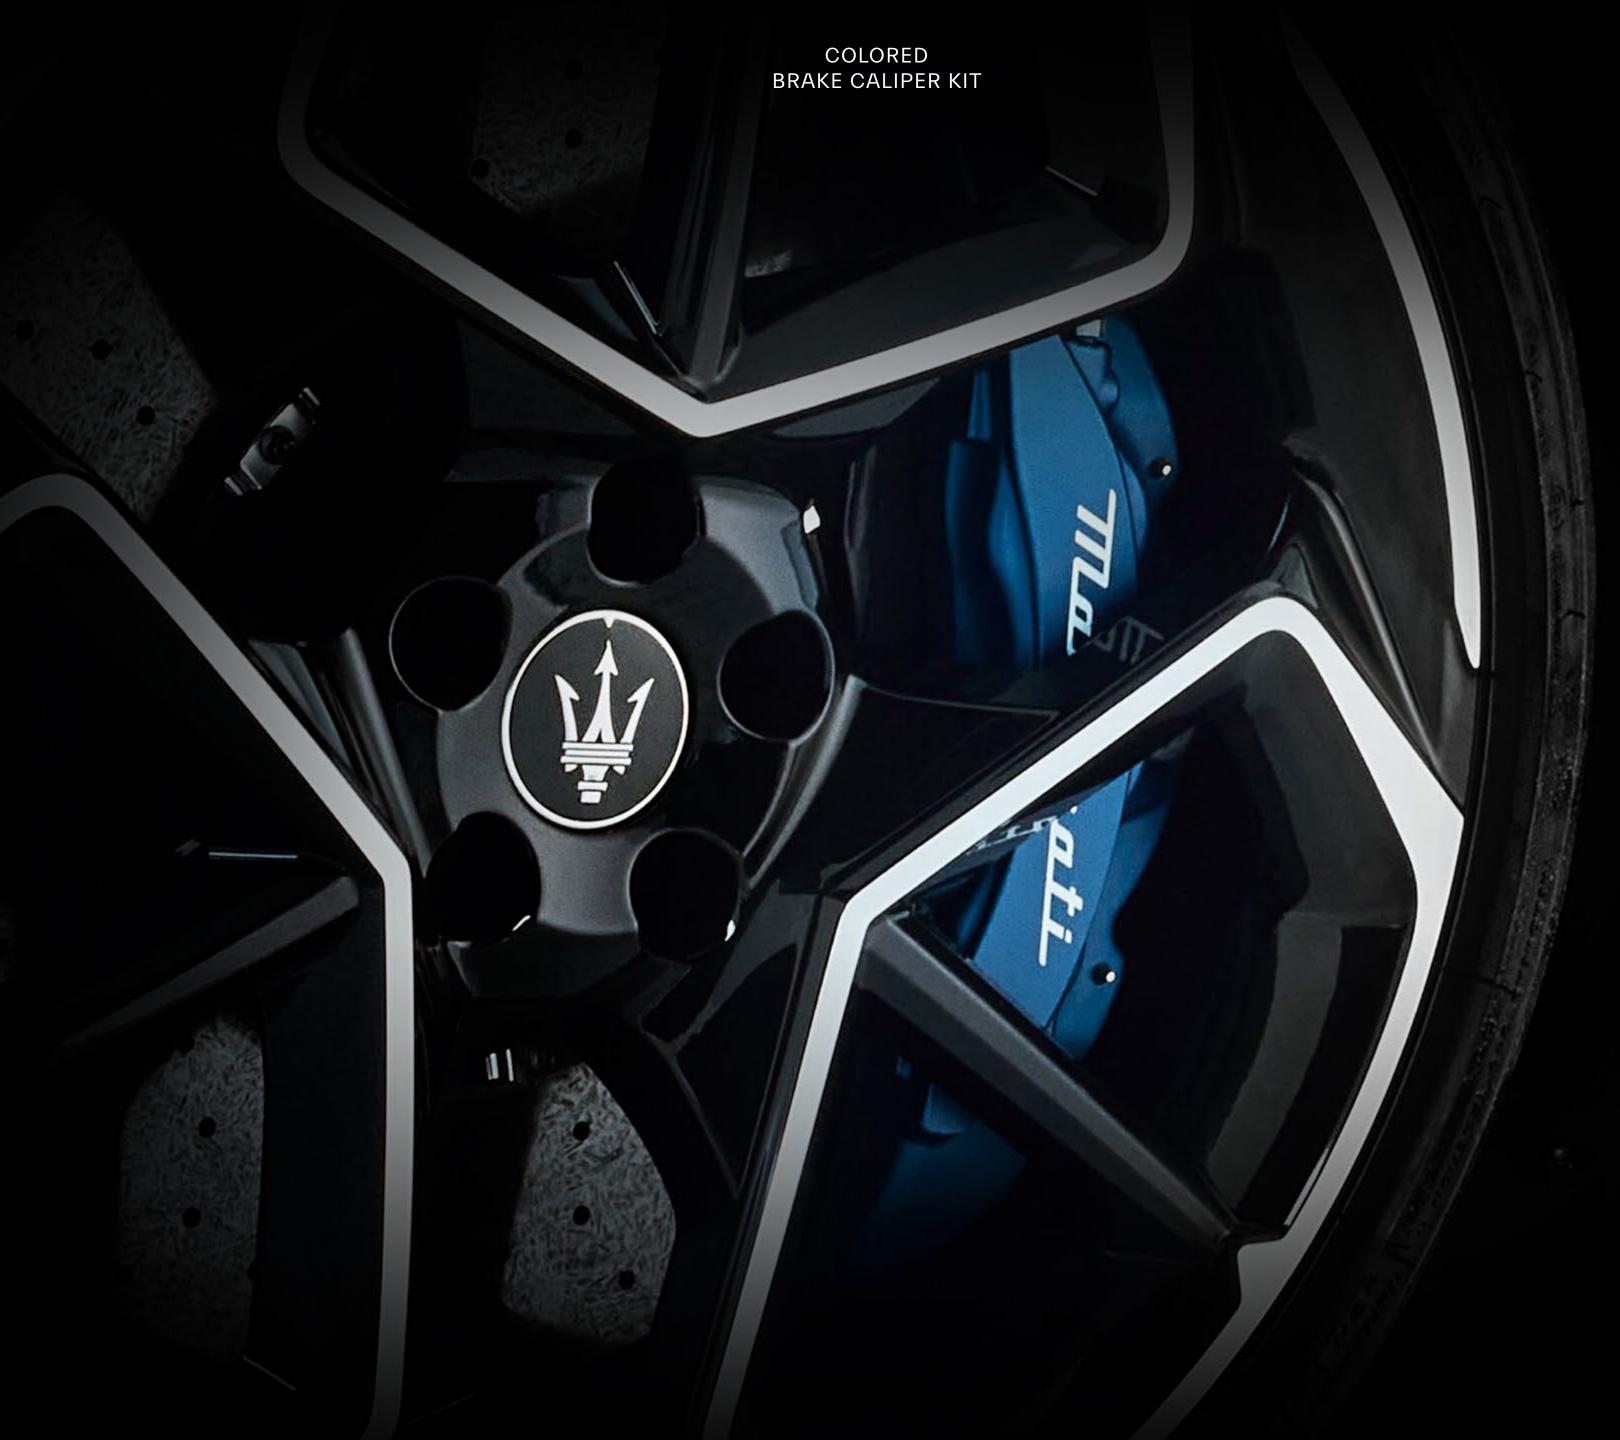

### COLORED BRAKE CALIPER KIT

The flash of Brake Calipers through the wheel rims marks out your MC20 Cielo as a true sport car.

Get ready to tailor the calipers to suit your personal style with a range of colours and metallic sheens.