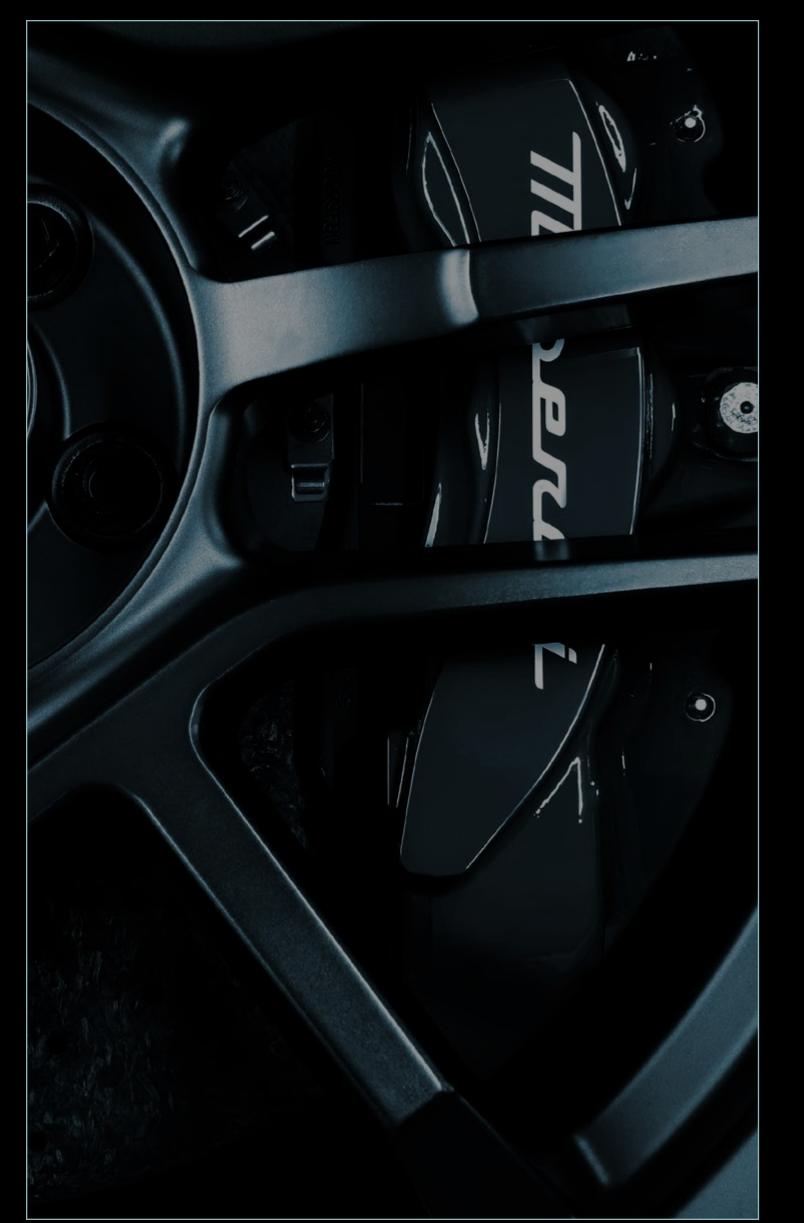

### COLORED BRAKE CALIPER KIT

The flash of Brake Calipers through the wheel rims marks out your MC20 Cielo as a true sport car.

Get ready to tailor the calipers to suit your personal style with a range of colours and metallic sheens.