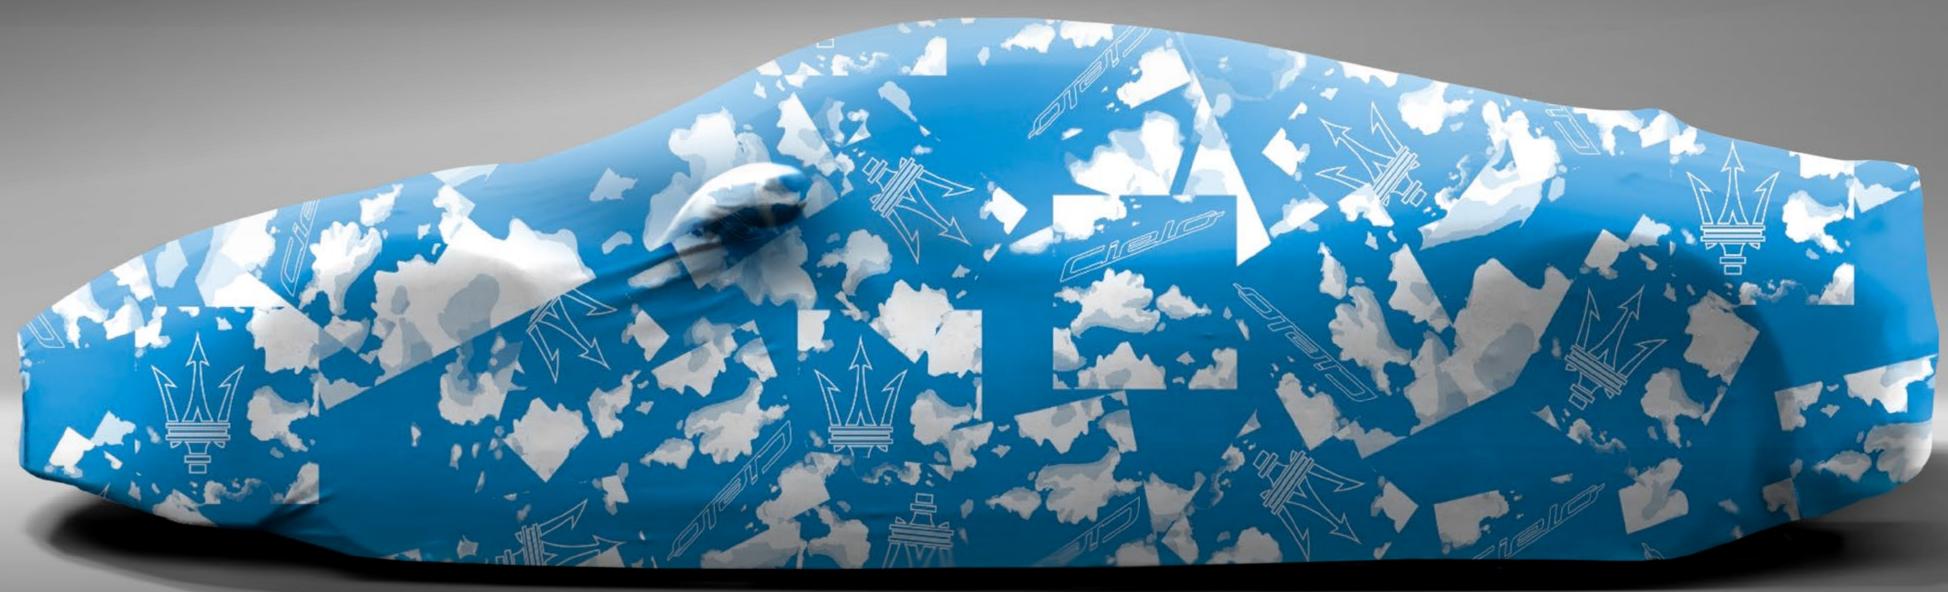

### INDOOR CAR COVER

Cover with style your MC20 Cielo with the exclusive Indoor Car Cover. Specifically designed for this super sport car, the cover features the iconic MC20 Cielo pattern. Made of breathable bi-elastic material and with a soft napped fabric lining, it enables a perfect snug fit, maintaining the MC20's unique style even when safely covered up in your garage.