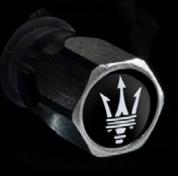

### VALVE CAPS WITH LOGO

No detail is too small to be highlighted. Available in three colour variants (black with silver Trident, black with red Trident, silver with blue Trident), the Branded Valve Cap Kit is distinguished by the iconic Trident logo at the centre.