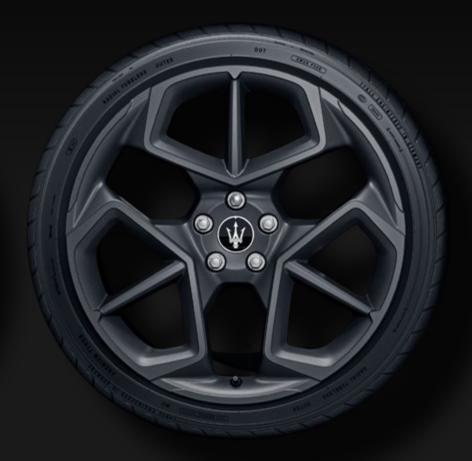

### WHEEL RIMS

Add your personal style to your MC20 Cielo with the range of exclusive Wheel Rims. The Maserati range of bold, elegant and sporty wheel rims maximizes the vehicle's soul, speed, power and style.

TRIDENTE
GRANITE CRYSTAL MATTE DIAMOND

BIRDCAGE GLOSSY BLACK DIAMOND

CORSA
GLOSSY DARK MIRON

BIRDCAGE GLOSSY DARK MIRON

CORSA

MATTE DARK MIRON

FUNCTIONALITY