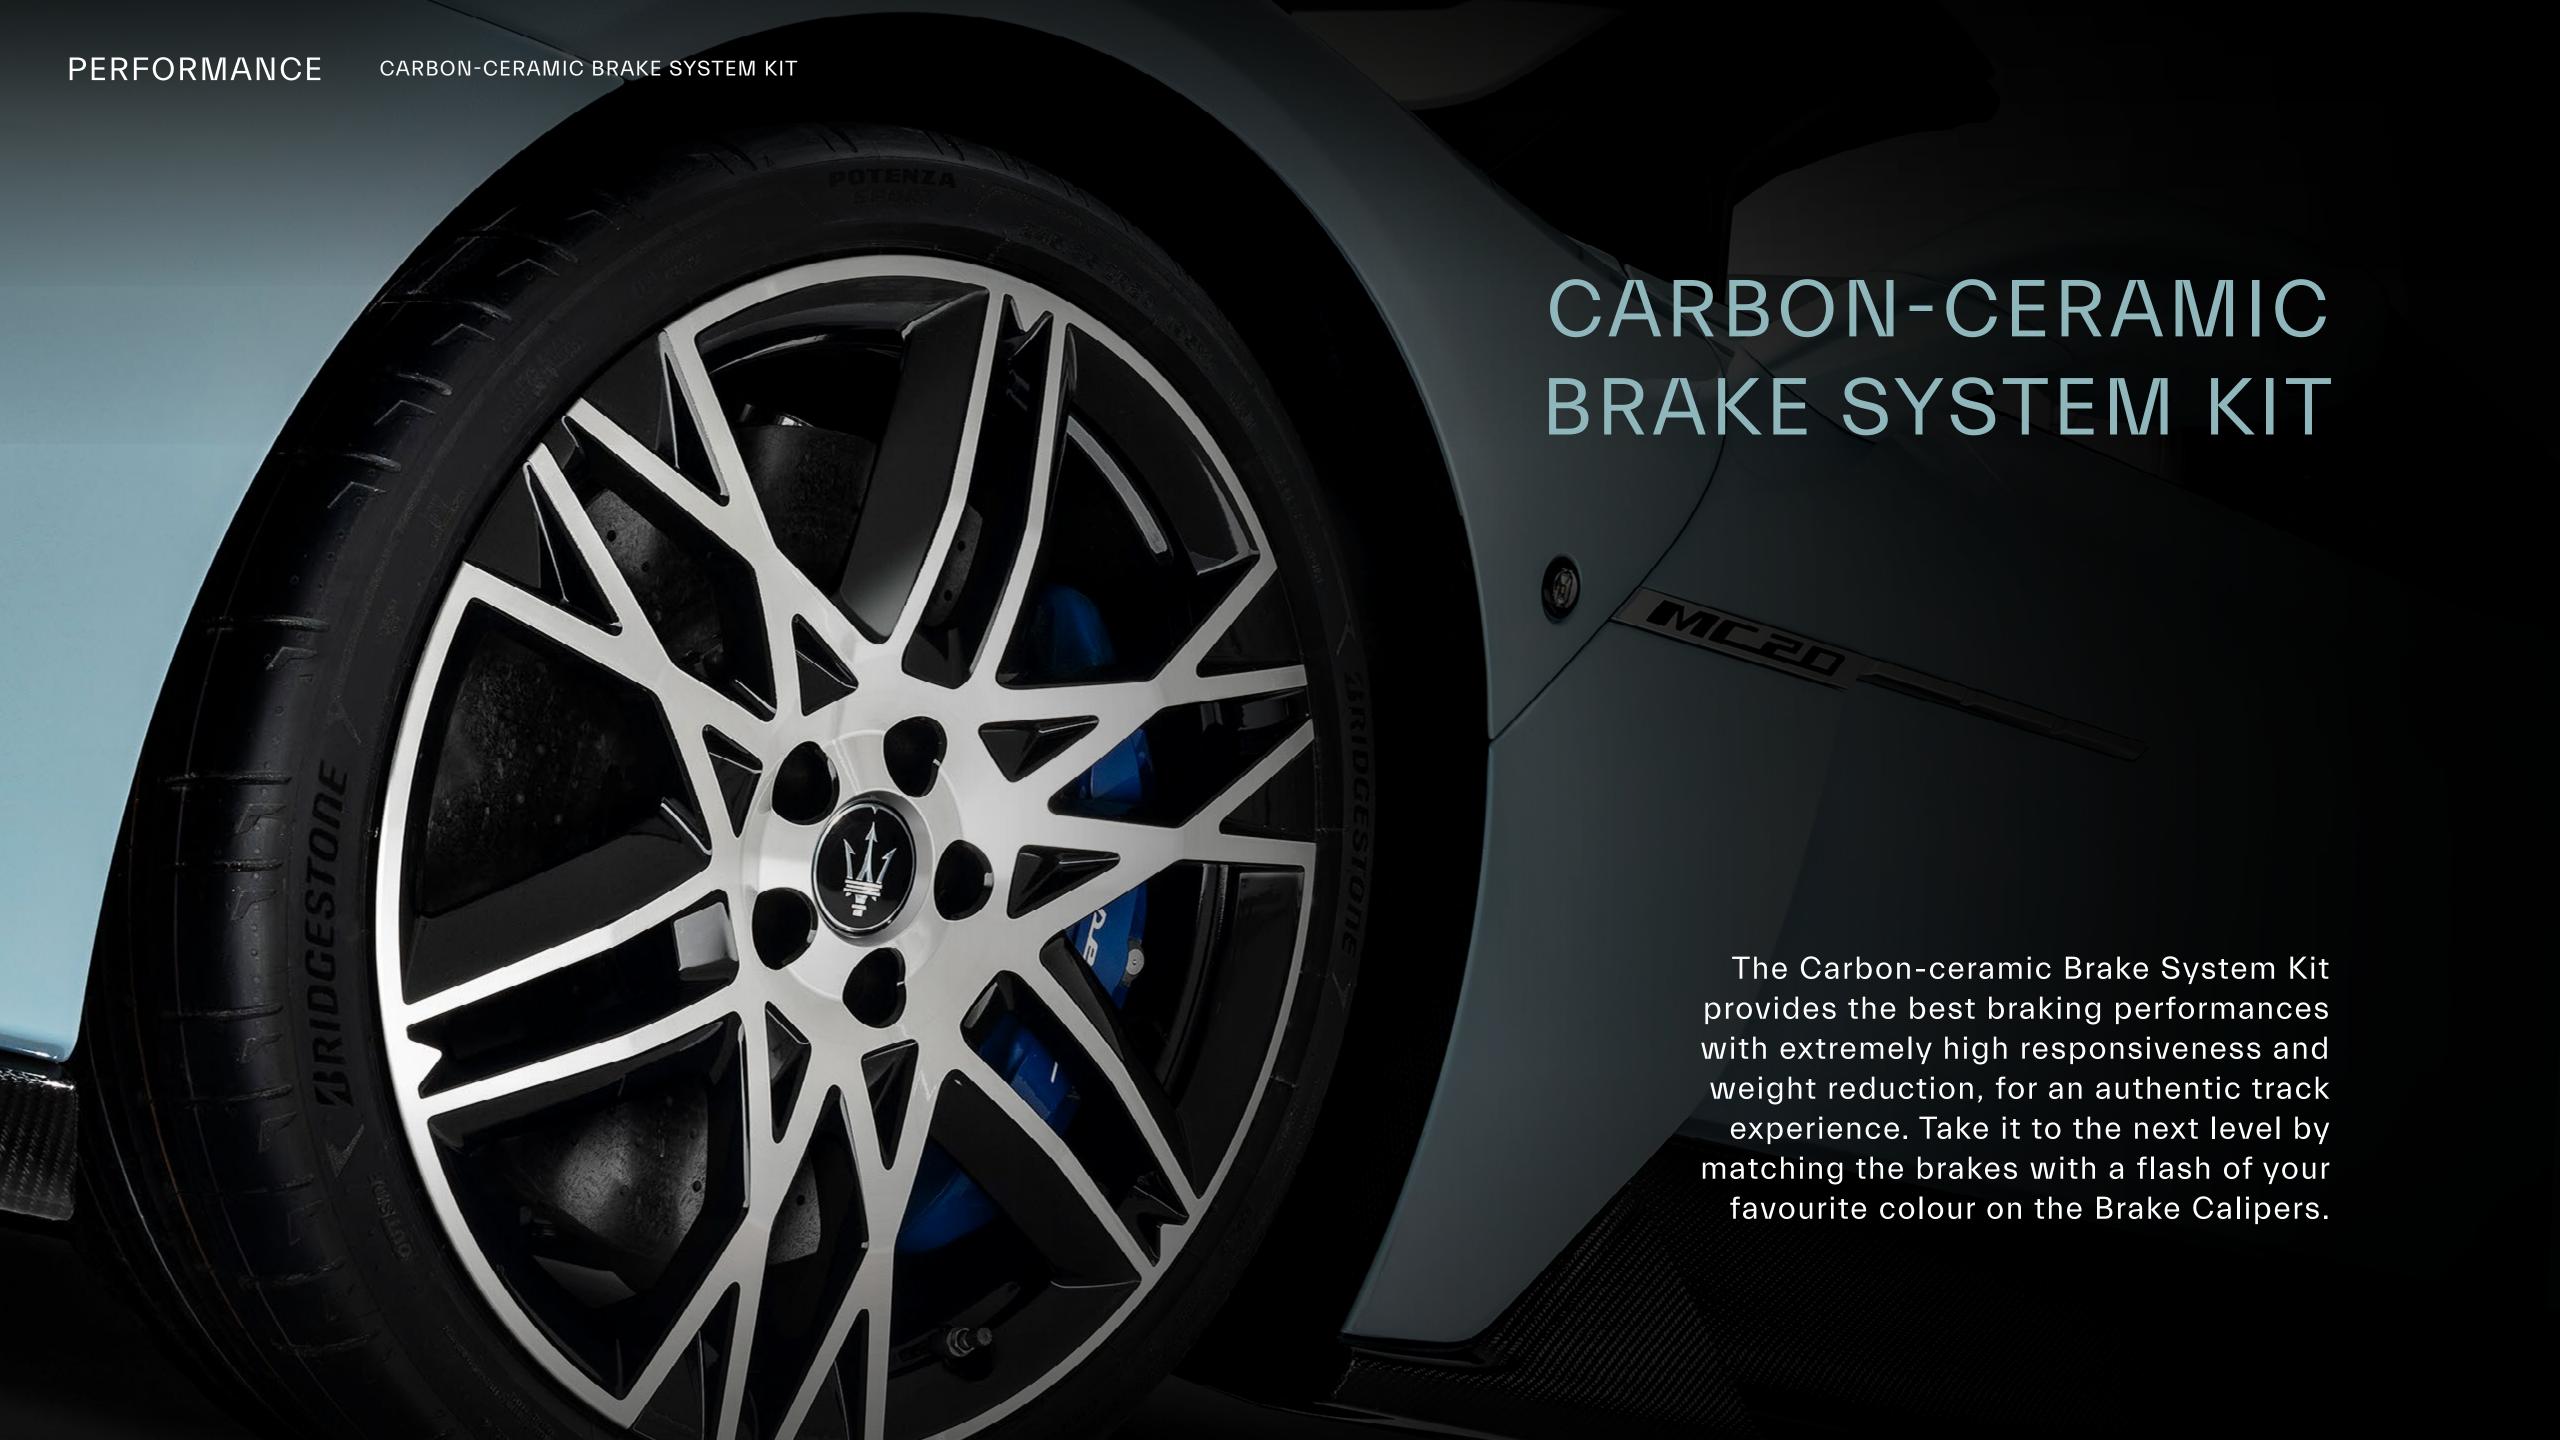

### COLORED BRAKE CALIPER KIT

The flash of Brake Calipers through the wheel rims marks out your MC20 Cielo as a true sport car.

Get ready to tailor the calipers to suit your personal style with a range of colours and metallic sheens.