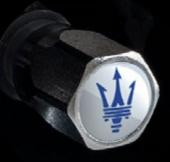

### VALVE CAPS WITH LOGO

No detail is too small to be highlighted. Available in three colour variants (black with silver Trident, black with red Trident, silver with blue Trident), the Branded Valve Cap Kit is distinguished by the iconic Trident logo at the centre.