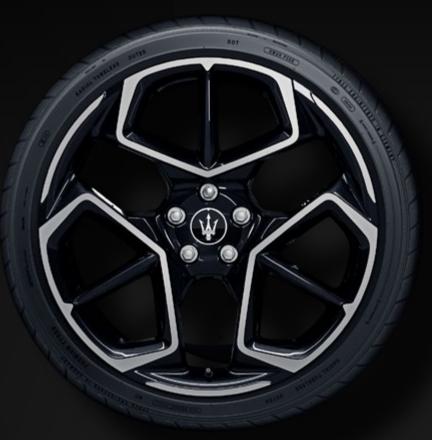

### WHEEL RIMS

Add your personal style to your MC20 Cielo with the range of exclusive Wheel Rims. The Maserati range of bold, elegant and sporty wheel rims maximizes the vehicle's soul, speed, power and style.

TRIDENTE
GRANITE CRYSTAL MATTE DIAMOND

BIRDCAGE GLOSSY BLACK DIAMOND

CORSA
GLOSSY DARK MIRON

BIRDCAGE GLOSSY DARK MIRON

CORSA

MATTE DARK MIRON

FUNCTIONALITY