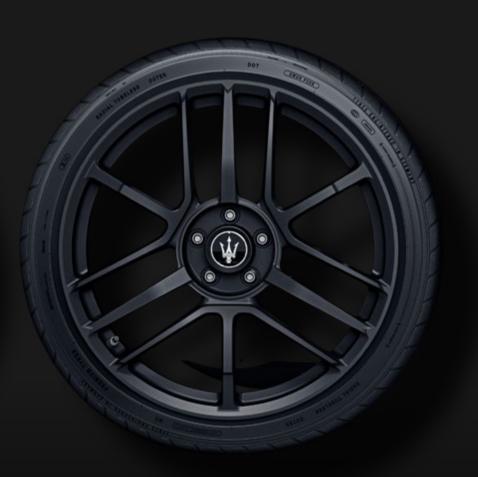

### WHEEL RIMS

Add your personal style to your MC20 Cielo with the range of exclusive Wheel Rims. The Maserati range of bold, elegant and sporty wheel rims maximizes the vehicle's soul, speed, power and style.

TRIDENTE
GRANITE CRYSTAL MATTE DIAMOND

BIRDCAGE GLOSSY BLACK DIAMOND

CORSA
GLOSSY DARK MIRON

BIRDCAGE GLOSSY DARK MIRON

CORSA

MATTE DARK MIRON

FUNCTIONALITY