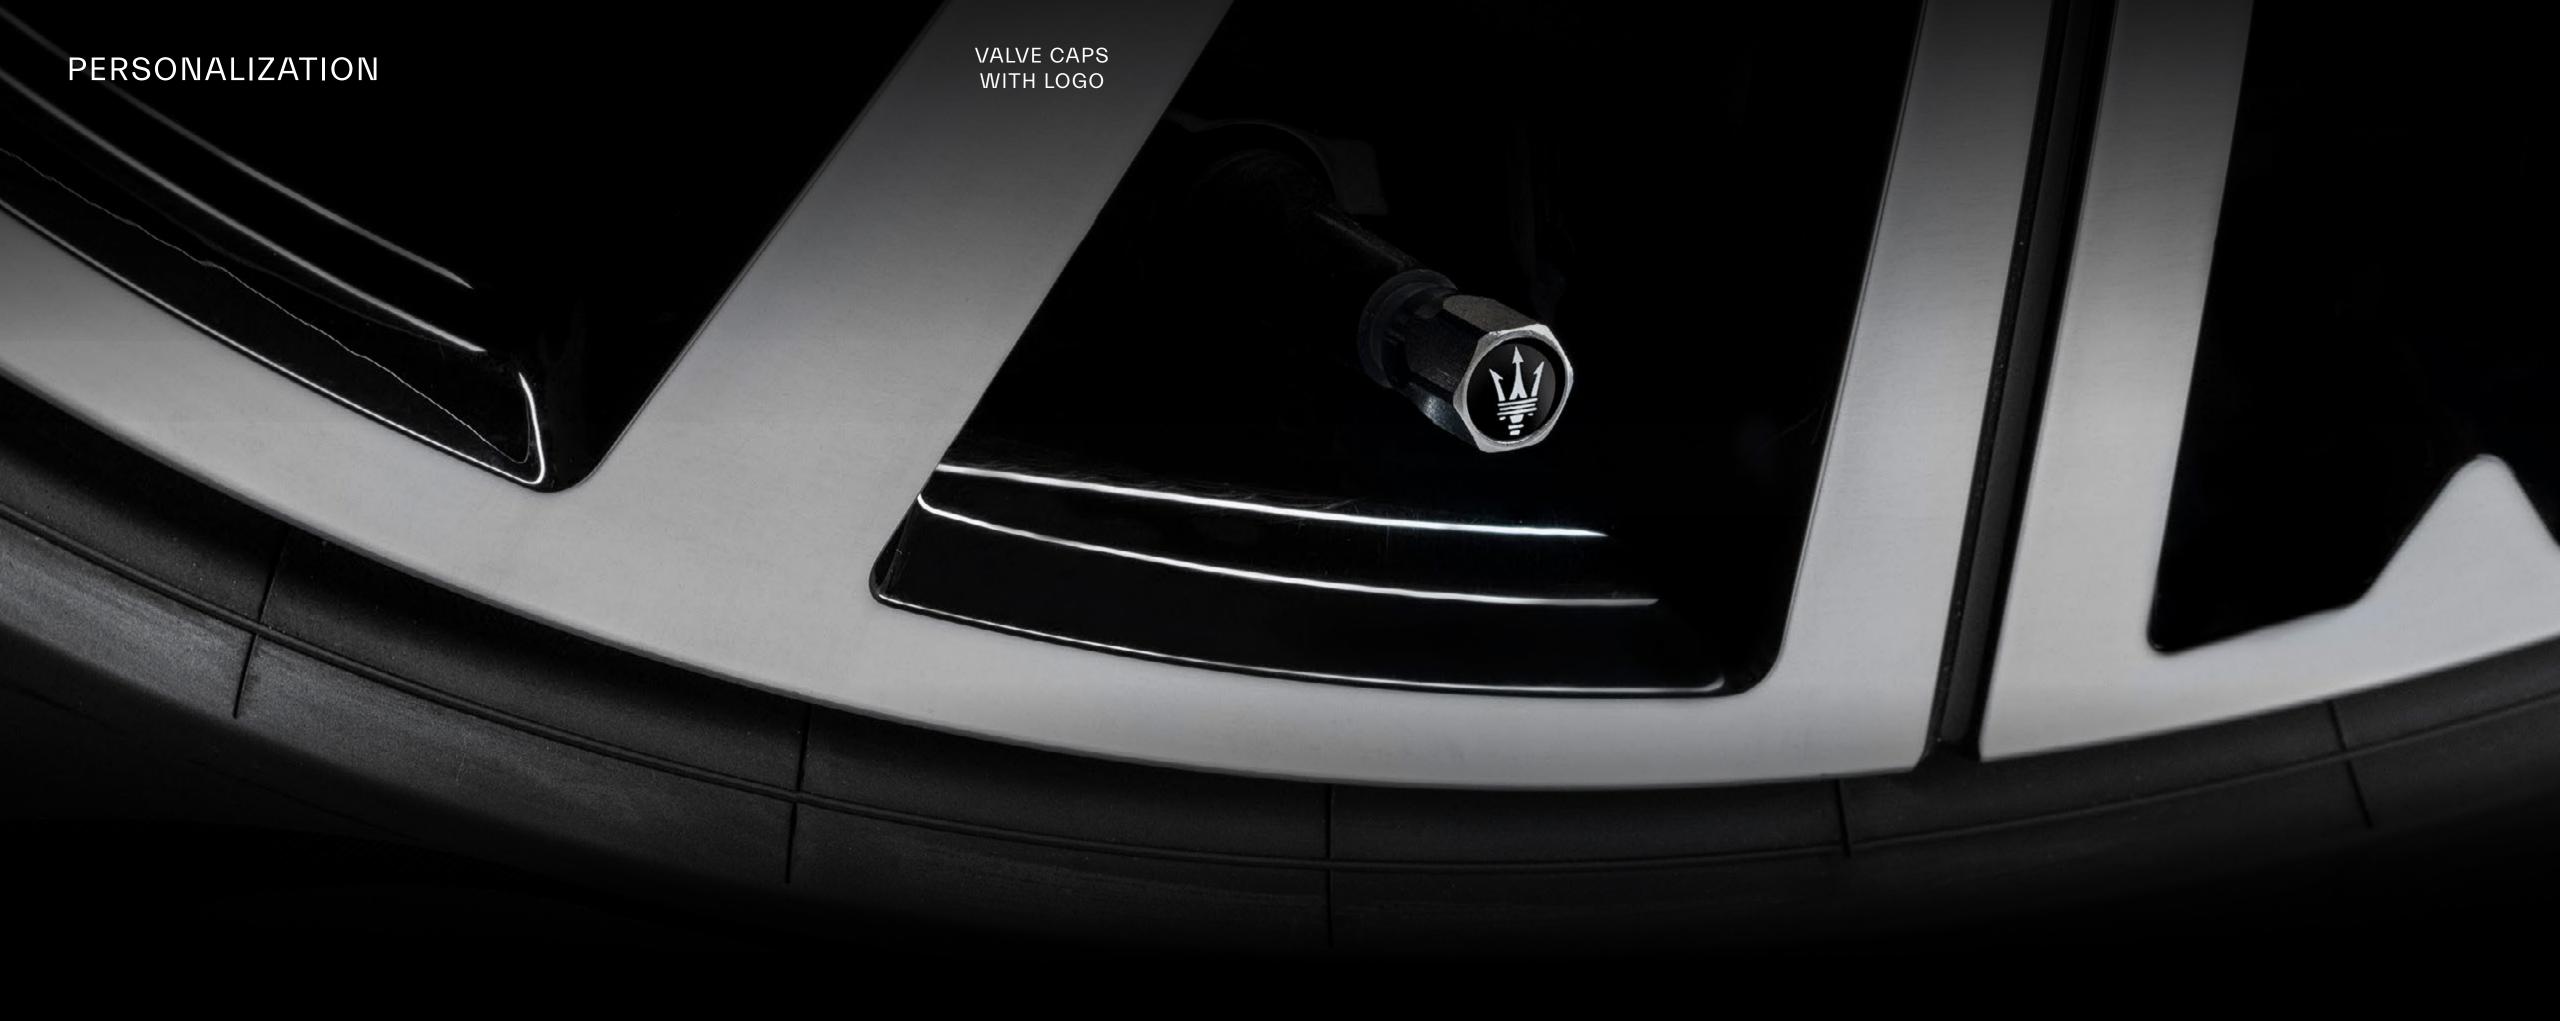

### VALVE CAPS WITH LOGO

No detail is too small to be highlighted. Available in three colour variants (black with silver Trident, black with red Trident, silver with blue Trident), the Branded Valve Cap Kit is distinguished by the iconic Trident logo at the centre.