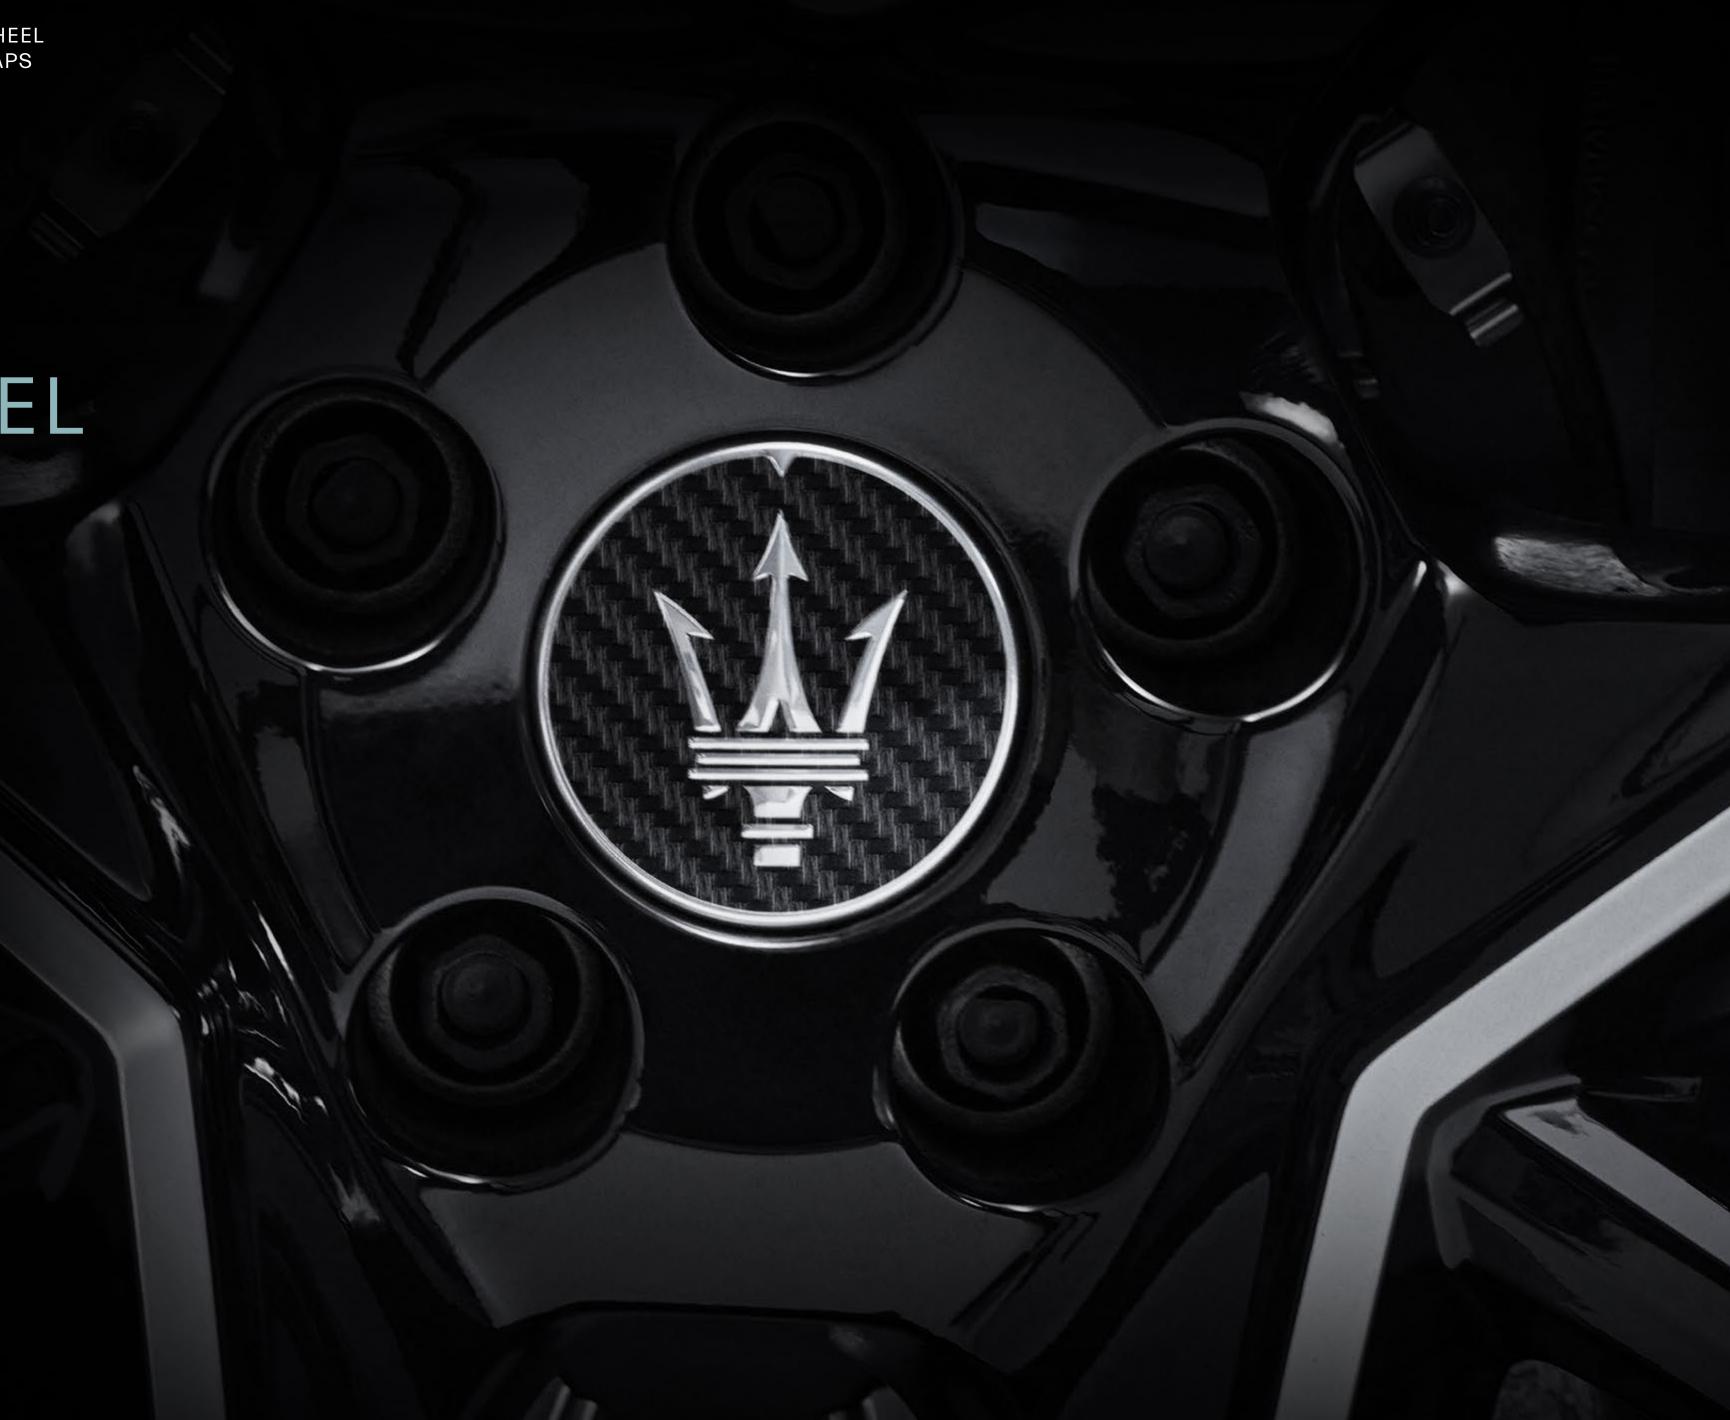

# CARBON WHEEL CENTER CAPS

Strongly evocative of the Maserati performance and sporty soul, the Carbon Fibre Wheel Centre Caps with the iconic Maserati Trident logo as a centerpiece, instill the wheel rims with racetrack energy.