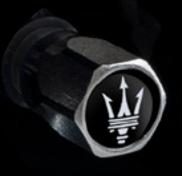

### VALVE CAPS WITH LOGO

No detail is too small to be highlighted. Available in three colour variants (black with silver Trident, black with red Trident, silver with blue Trident), the Branded Valve Cap Kit is distinguished by the iconic Trident logo at the centre.