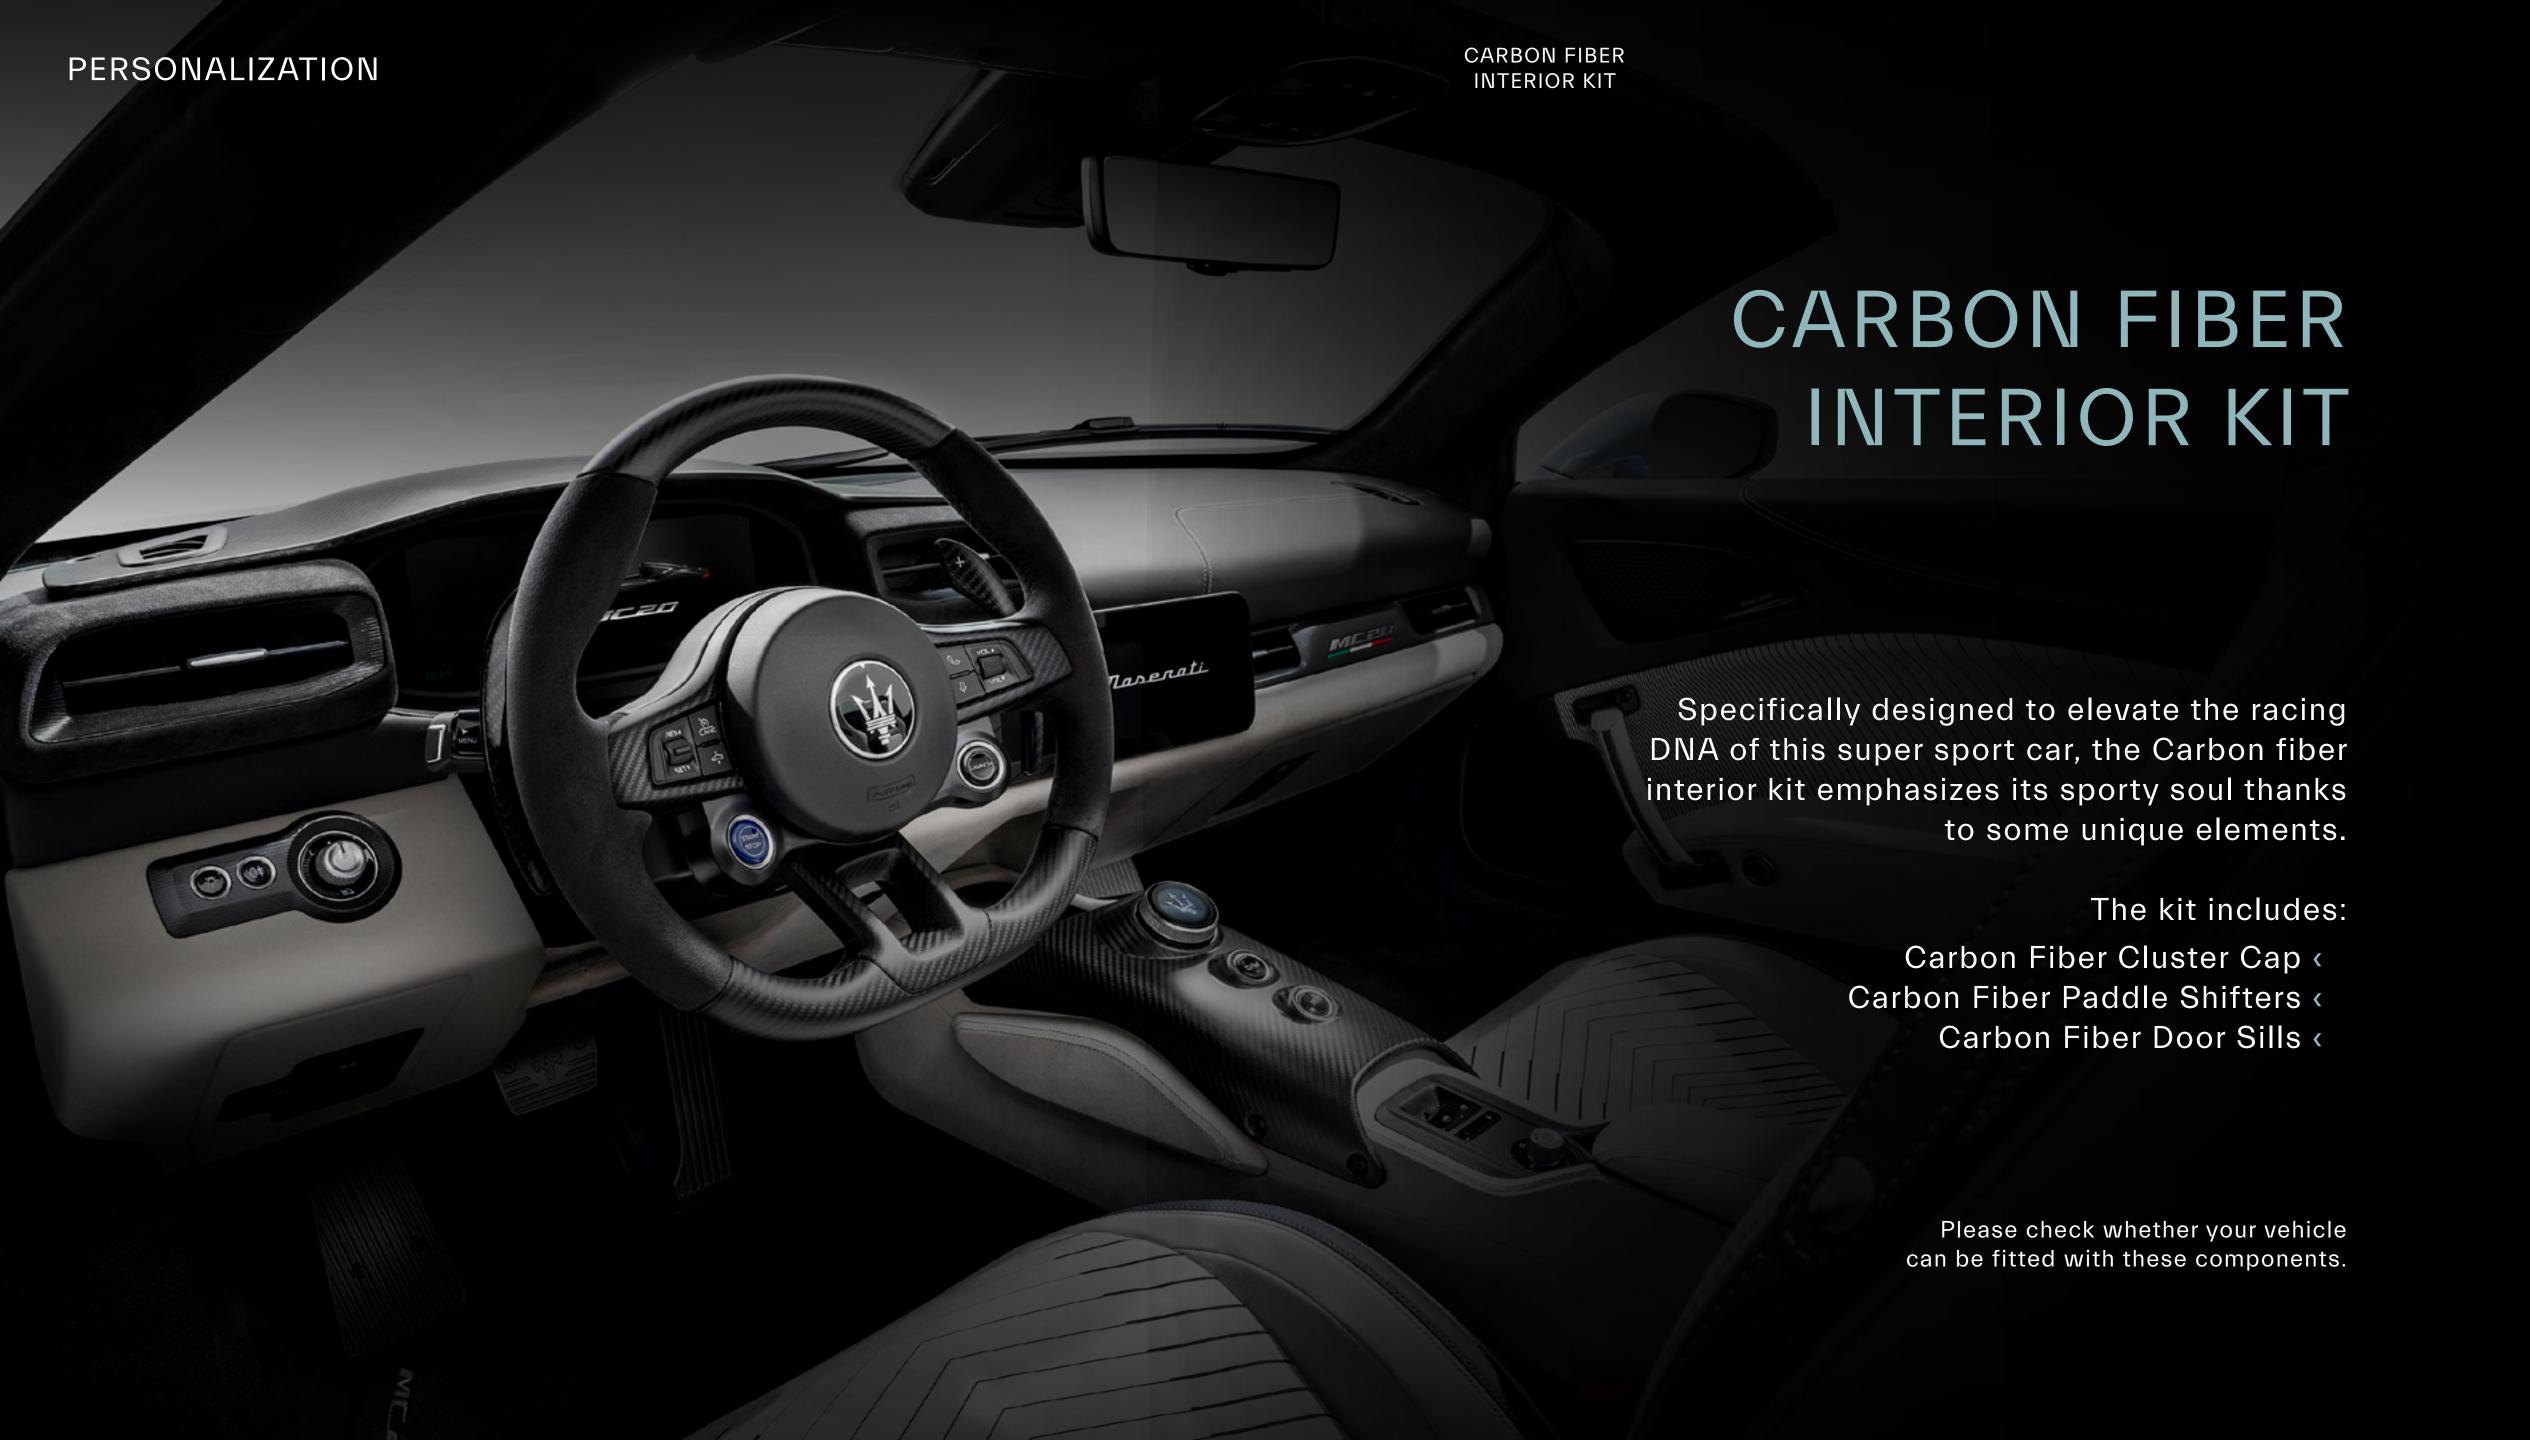

## CARBON FIBER EXTERIOR KIT

Add a unique and distinctive racing character to your MC20 Cielo with the Carbon Fiber Exterior Kit.

The kit includes several carbon fiber sport customization options:

- > Exhaust Tips in Dark Matte Finish
- Carbon Fibre Front Splitter
- > Carbon Fibre Rear Diffuser
- Carbon Fibre Rear Spoiler
- > Carbon Fibre Molding Body Side Sills
- Carbon Fibre Hood
   (Exterior painted in Body Color Exposed Carbon Interior)

Please check whether your vehicle can be fitted with these components.