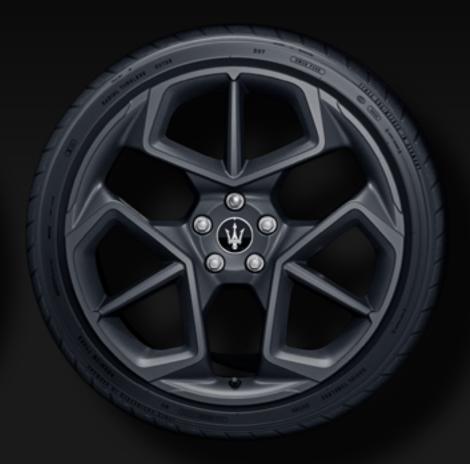

### WHEEL RIMS

Add your personal style to your MC20 Cielo with the range of exclusive Wheel Rims. The Maserati range of bold, elegant and sporty wheel rims maximizes the vehicle's soul, speed, power and style.

TRIDENTE
GRANITE CRYSTAL MATTE DIAMOND

BIRDCAGE
GLOSSY BLACK DIAMOND

CORSA
GLOSSY DARK MIRON

BIRDCAGE GLOSSY DARK MIRON

CORSA
MATTE DARK MIRON

FUNCTIONALITY