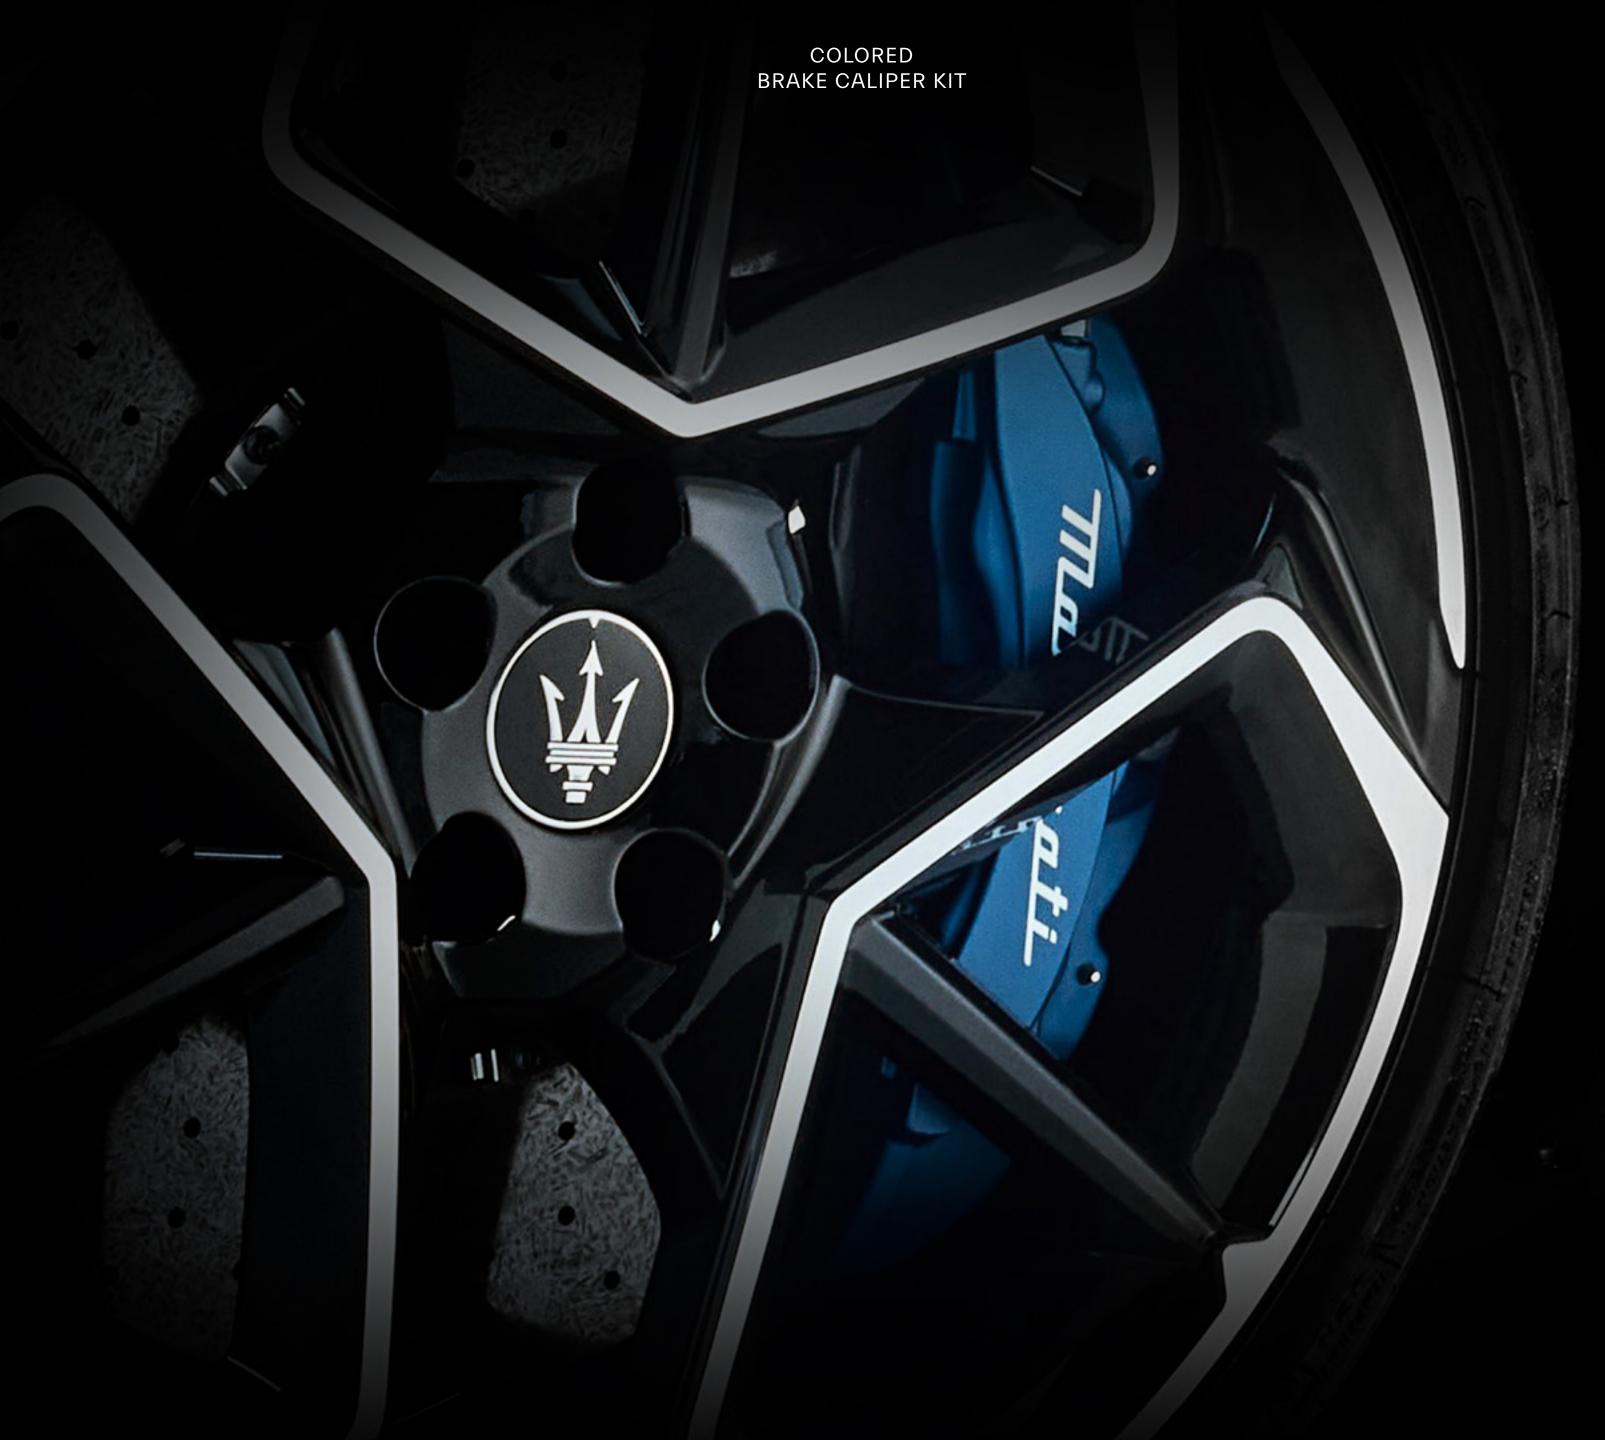

## COLORED BRAKE CALIPER KIT

The flash of Brake Calipers through the wheel rims marks out your MC20 Cielo as a true sport car.

Get ready to tailor the calipers to suit your personal style with a range of colours and metallic sheens.