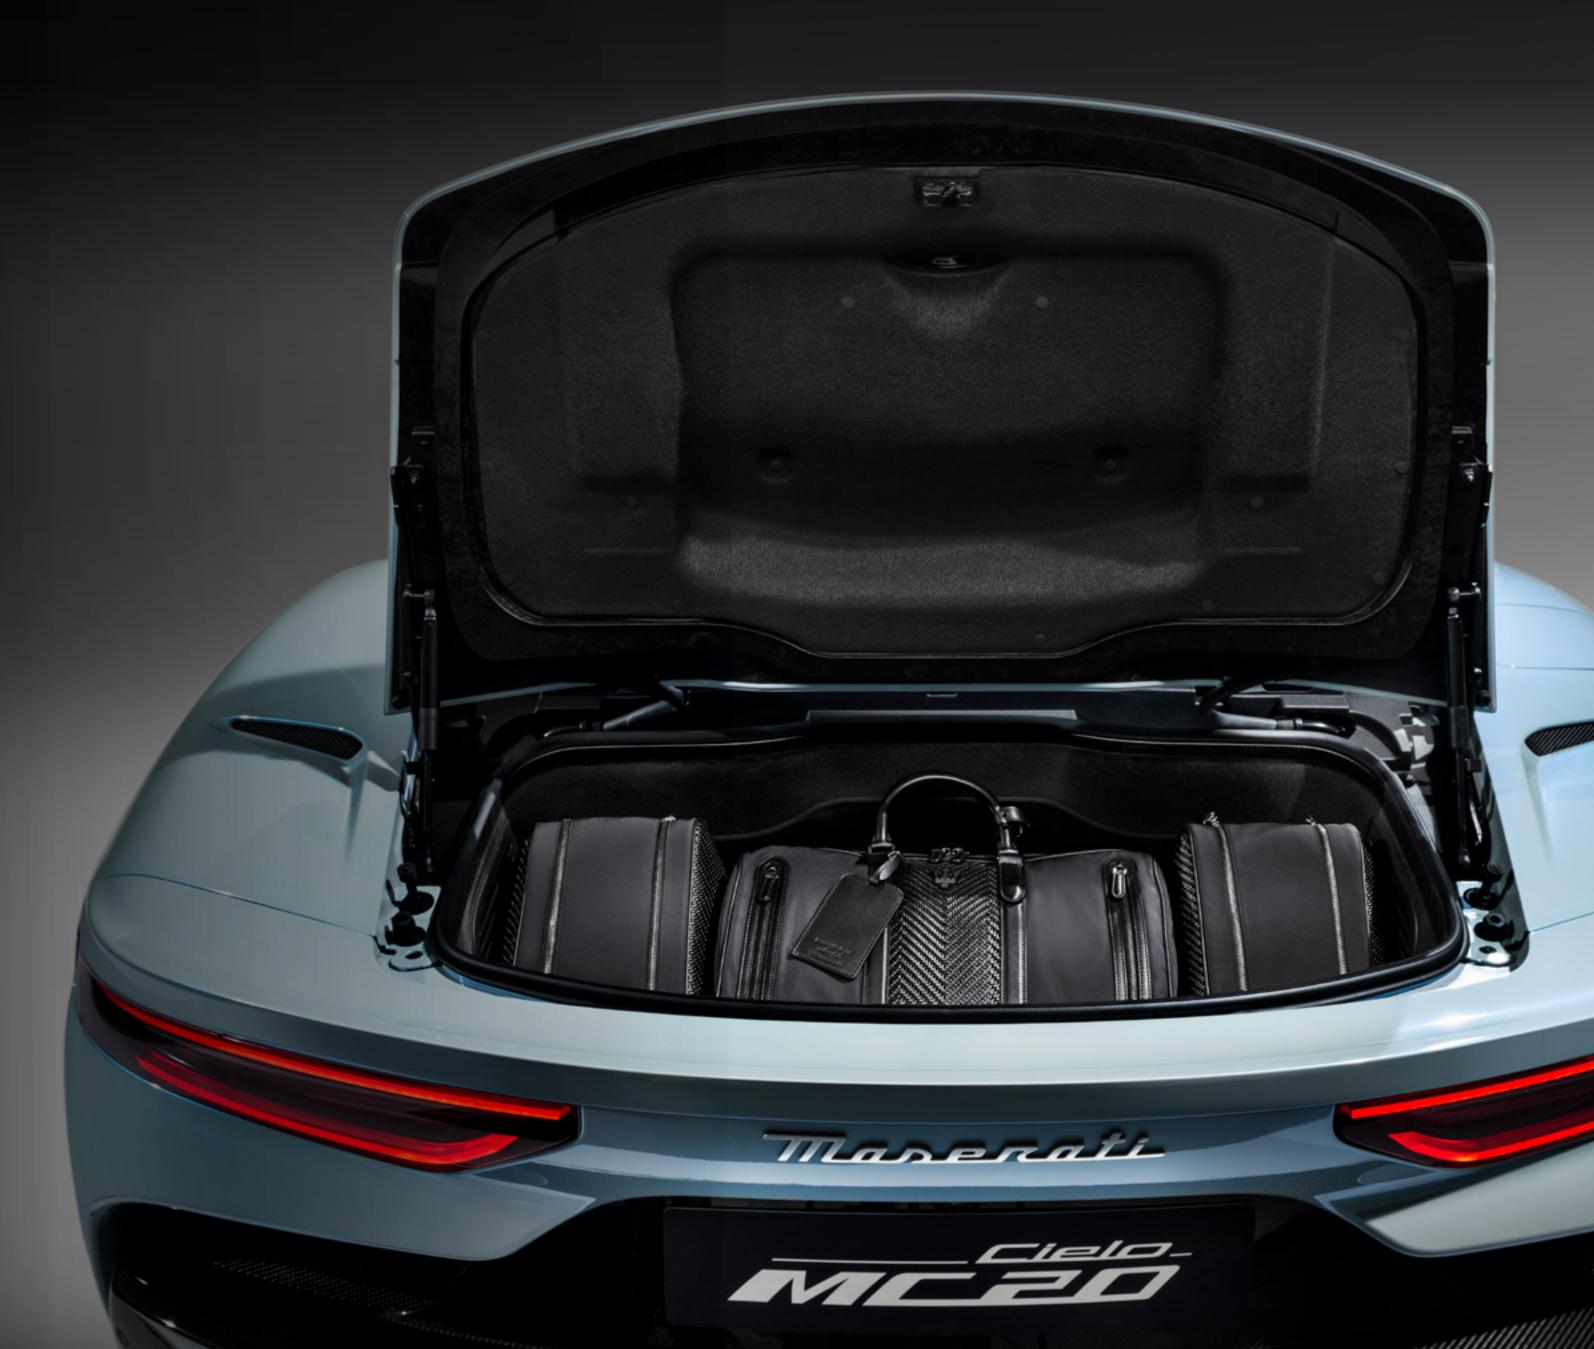

### LUGGAGE SET

The incomparable luxury of Ermenegildo Zegna Italian design is reflected in this unique luggage set.

Made of Nylon and Pelletessuta<sup>™</sup> and embellished with a black Trident logo at the front, the set comprises five pieces that fit the MC20 Cielo luggage compartment:

- > Holdall
- > Shoe Case
- Garment Bag
- > Toiletry Bag
- > Mini Clutch