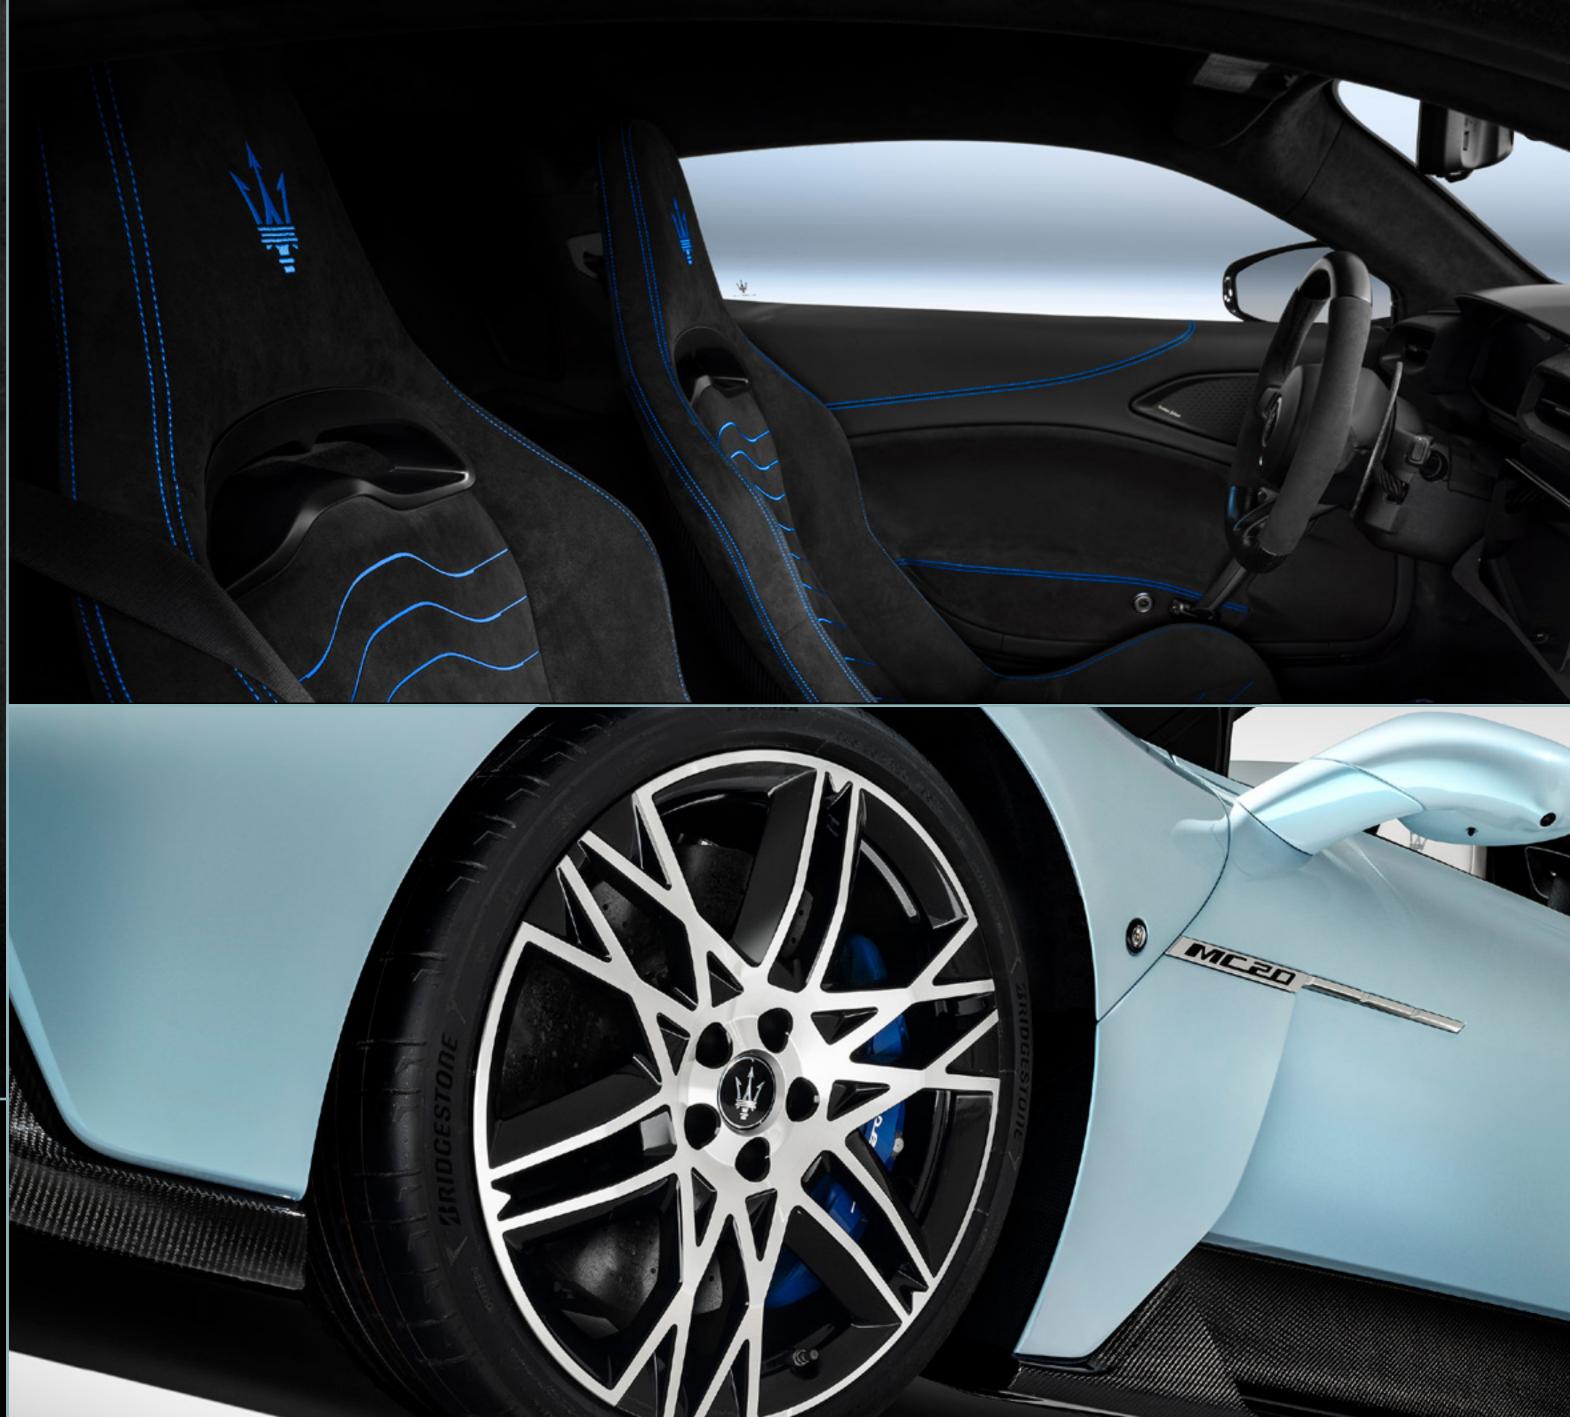

## COLORED BRAKE CALIPER KIT

The flash of Brake Calipers through the wheel rims marks out your MC20 Cielo as a true sport car.

Get ready to tailor the calipers to suit your personal style with a range of colours and metallic sheens.

### WHEEL RIMS

Add your personal style to your MC20 Cielo with the range of exclusive Wheel Rims. The Maserati range of bold, elegant and sporty wheel rims maximizes the vehicle's soul, speed, power and style.