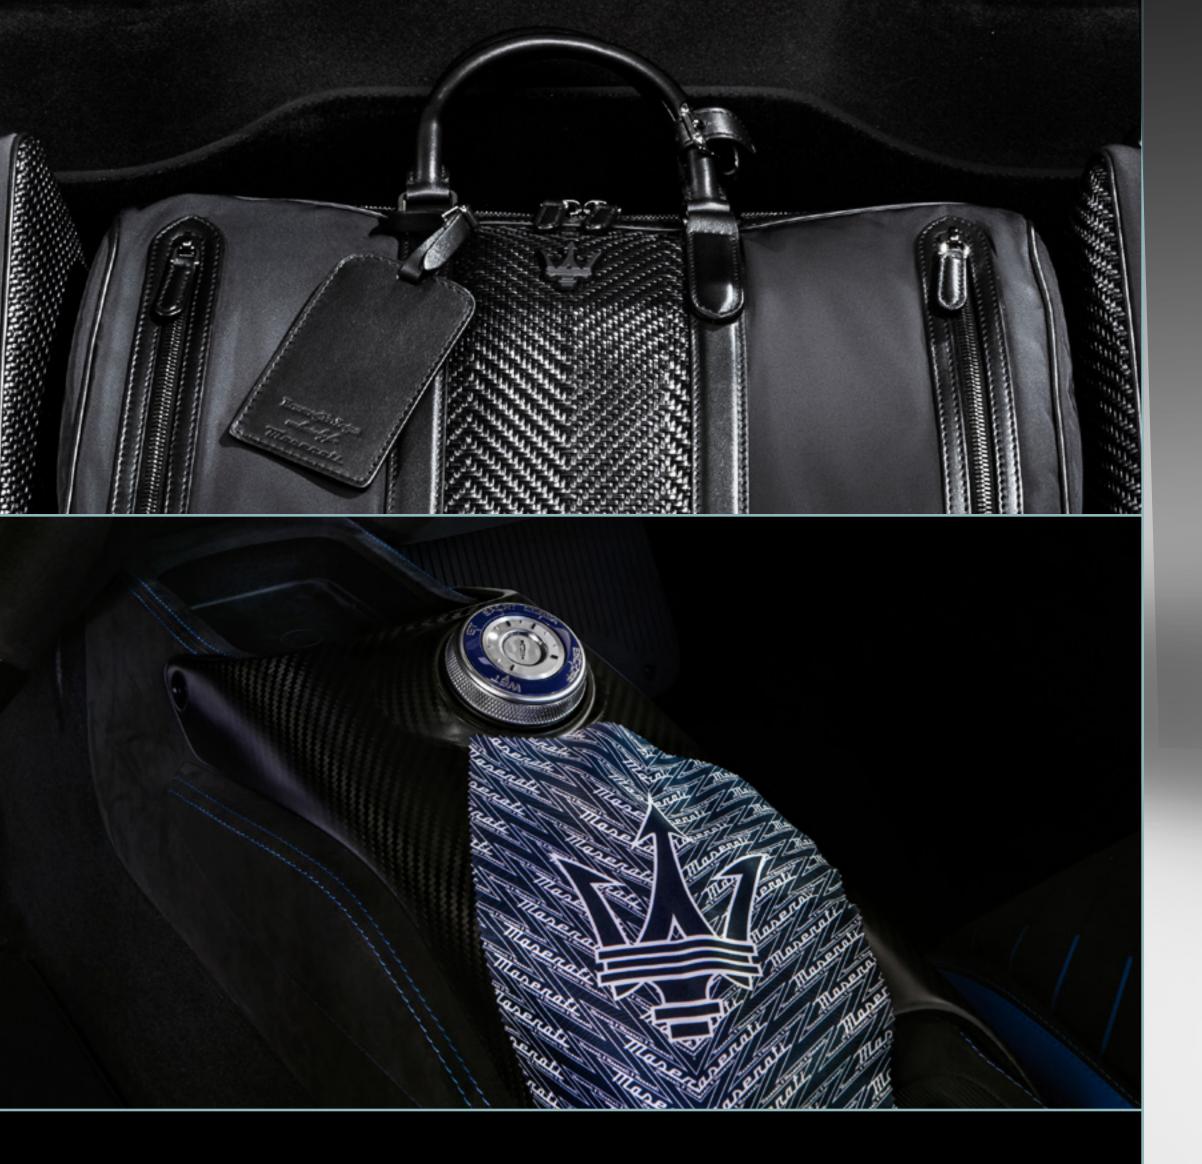

### LUGGAGE SET

The incomparable luxury of Ermenegildo Zegna Italian design is reflected in this unique luggage set.

Made of Nylon and Pelletessuta<sup>™</sup> and embellished with a black Trident logo at the front, the set comprises five pieces that fit the MC20 Cielo luggage compartment:

- > Holdall
- > Shoe Case
- Garment Bag
- > Toiletry Bag
- > Mini Clutch