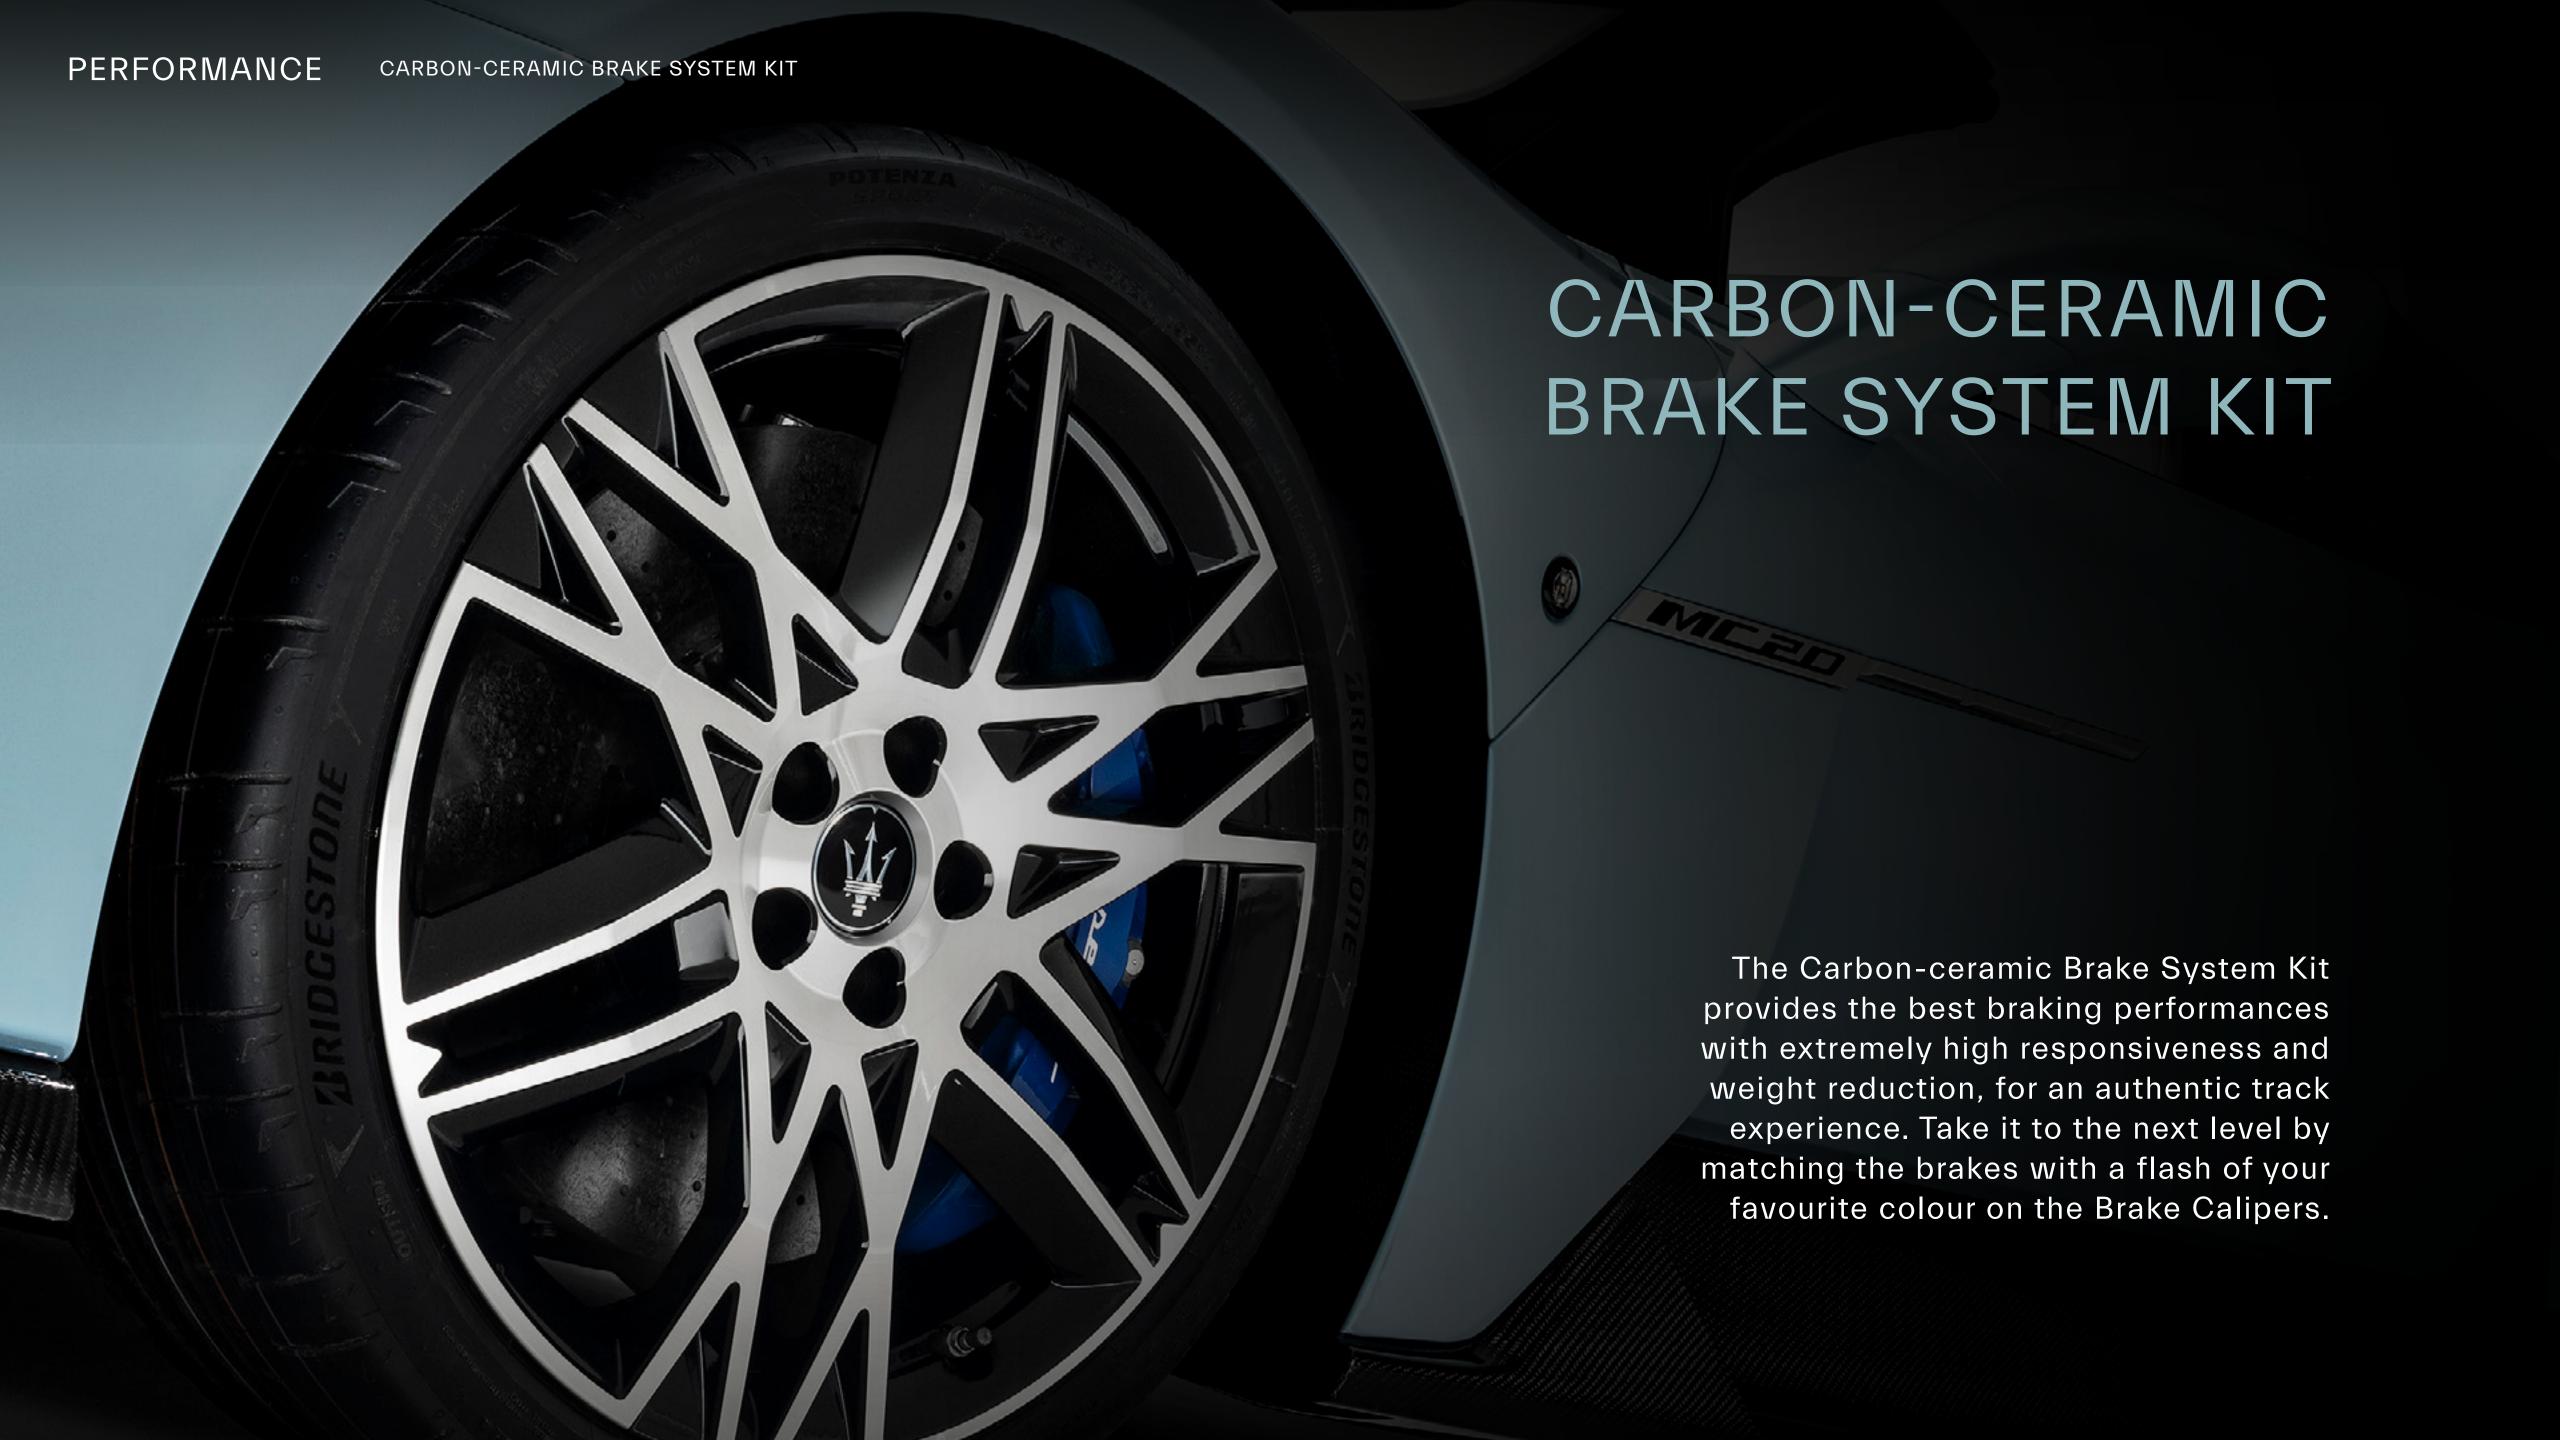

## COLORED BRAKE CALIPER KIT

The flash of Brake Calipers through the wheel rims marks out your MC20 Cielo as a true sport car.

Get ready to tailor the calipers to suit your personal style with a range of colours and metallic sheens.