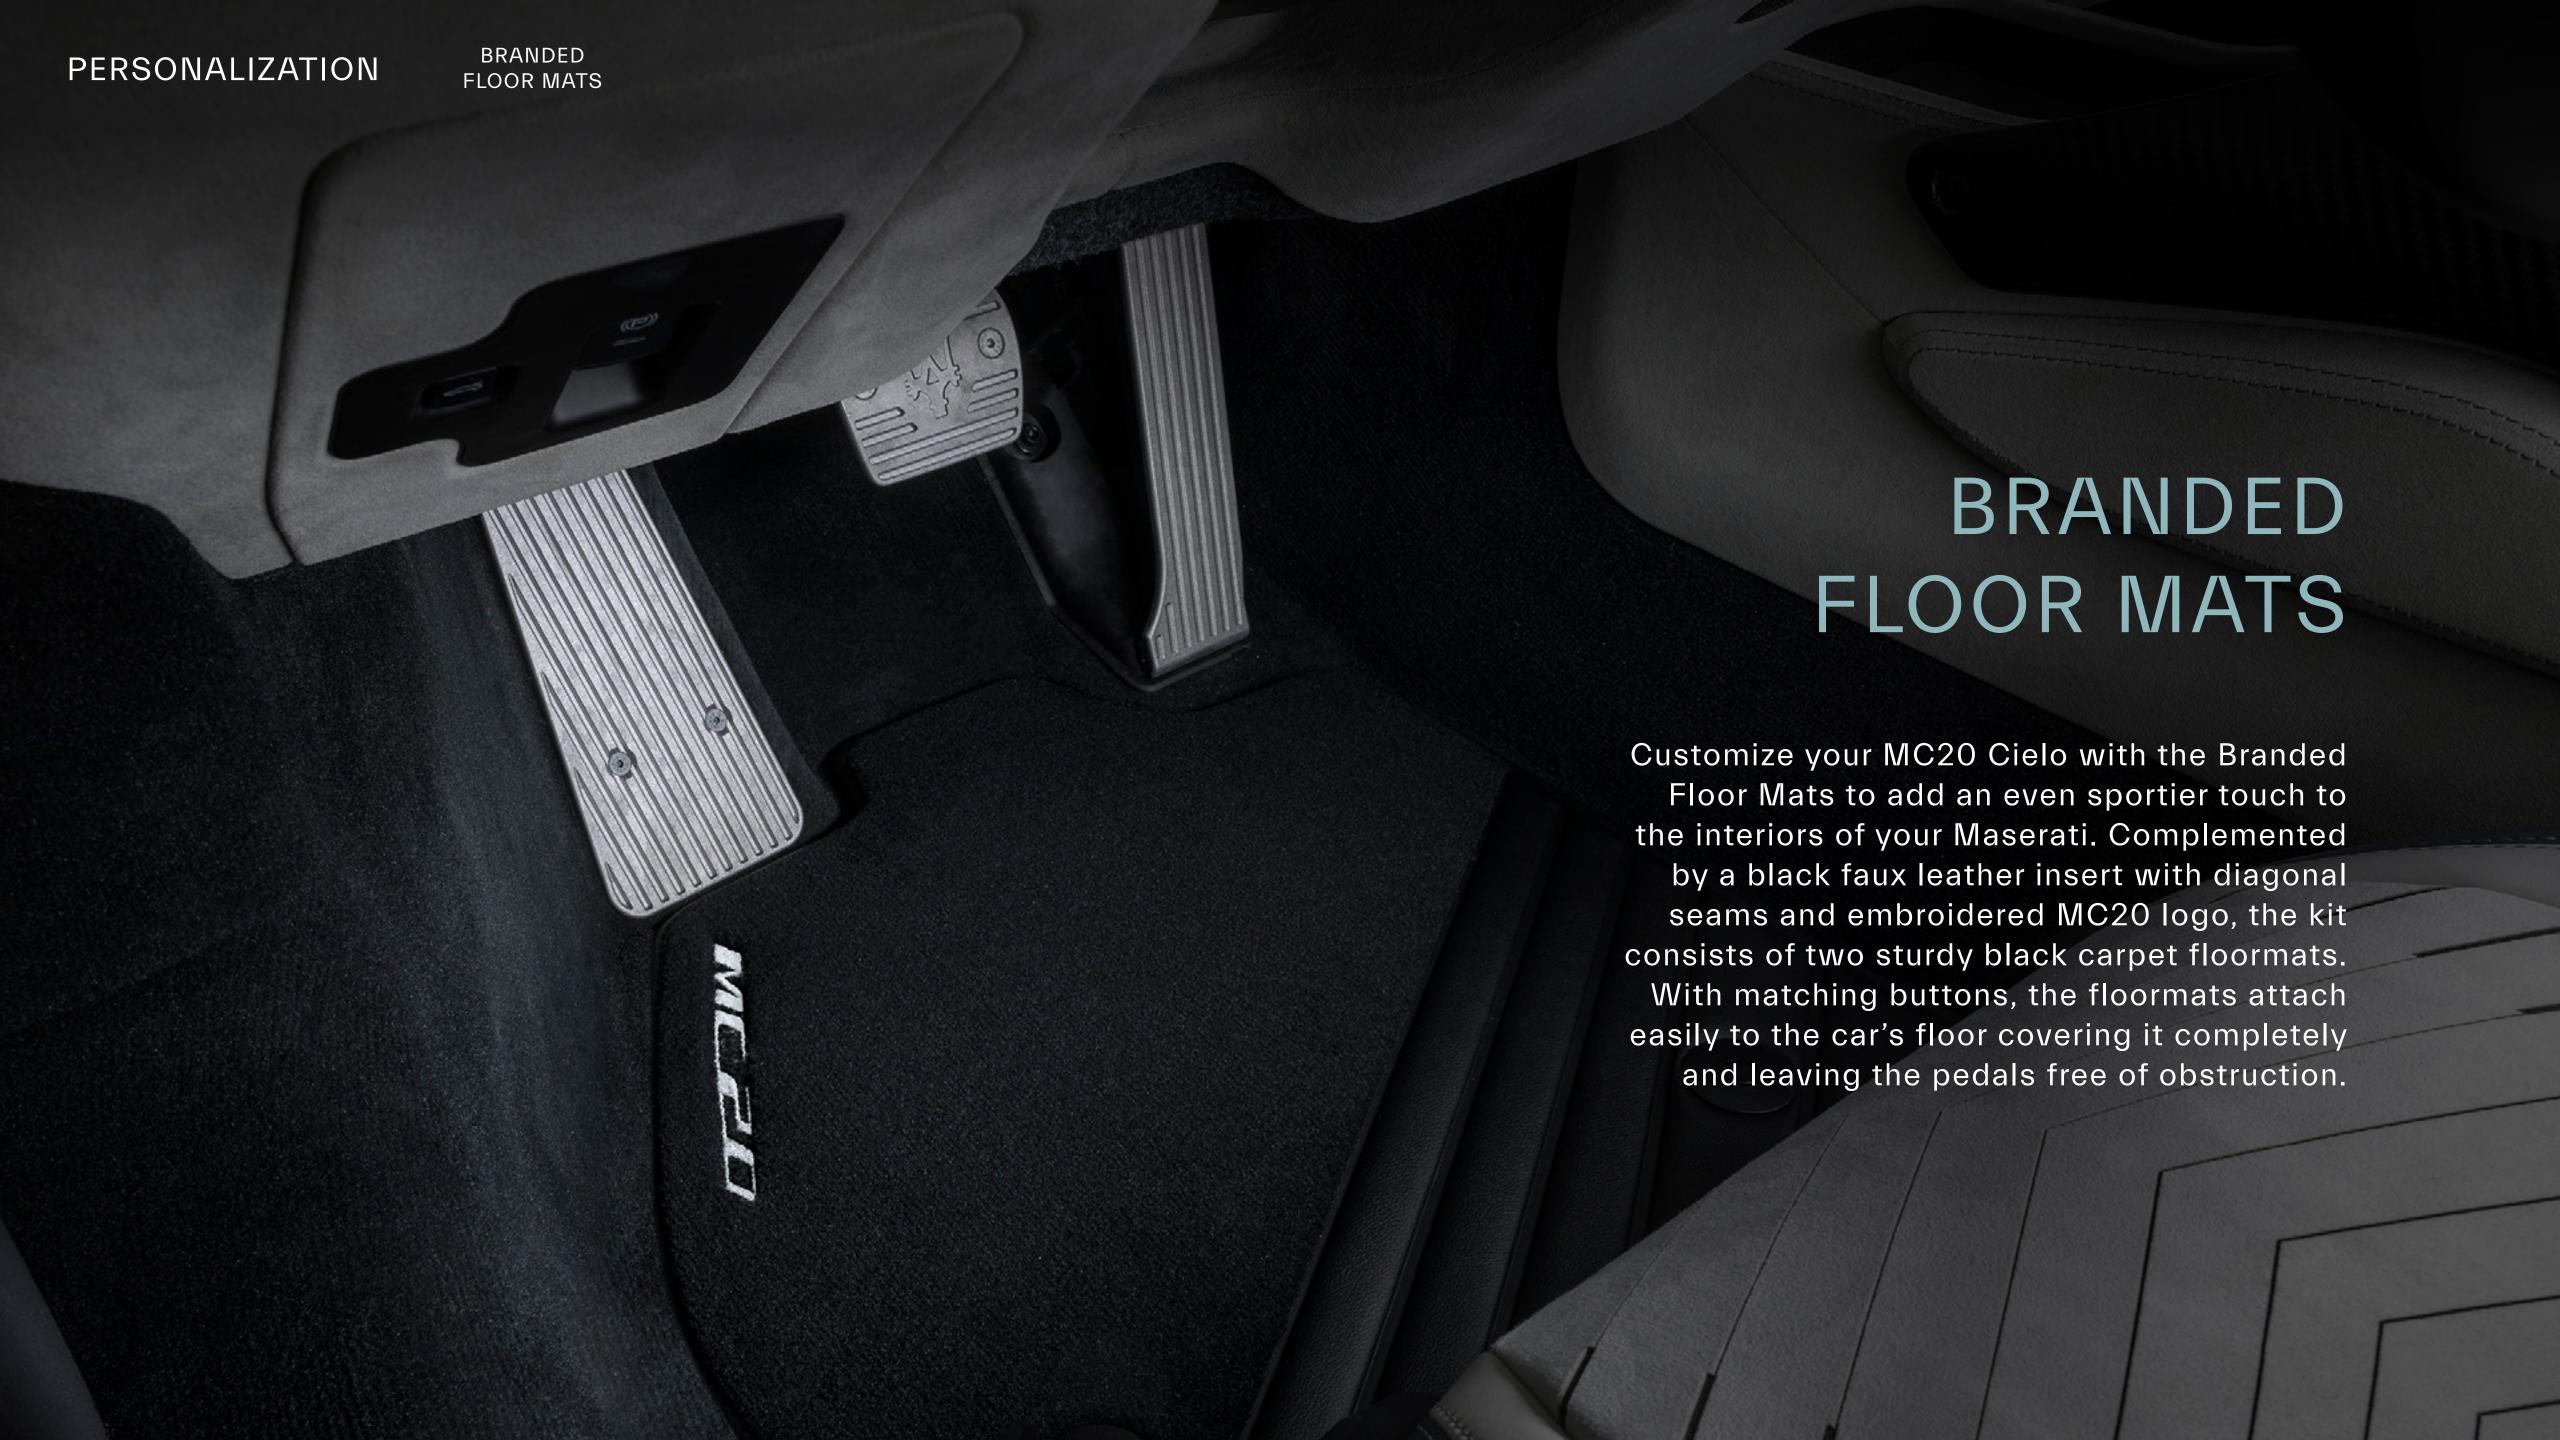

## INDOOR CAR COVER

Cover with style your MC20 Cielo with the exclusive Indoor Car Cover. Specifically designed for this super sport car, the cover features the iconic MC20 Cielo pattern. Made of breathable bi-elastic material and with a soft napped fabric lining, it enables a perfect snug fit, maintaining the MC20's unique style even when safely covered up in your garage.