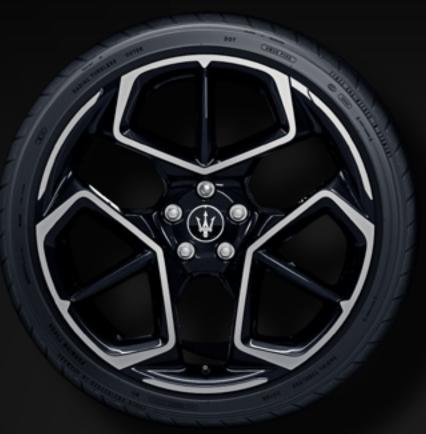

### WHEEL RIMS

Add your personal style to your MC20 Cielo with the range of exclusive Wheel Rims. The Maserati range of bold, elegant and sporty wheel rims maximizes the vehicle's soul, speed, power and style.

TRIDENTE
GRANITE CRYSTAL MATTE DIAMOND

BIRDCAGE
GLOSSY BLACK DIAMOND

CORSA
GLOSSY DARK MIRON

BIRDCAGE GLOSSY DARK MIRON

CORSA
MATTE DARK MIRON

FUNCTIONALITY