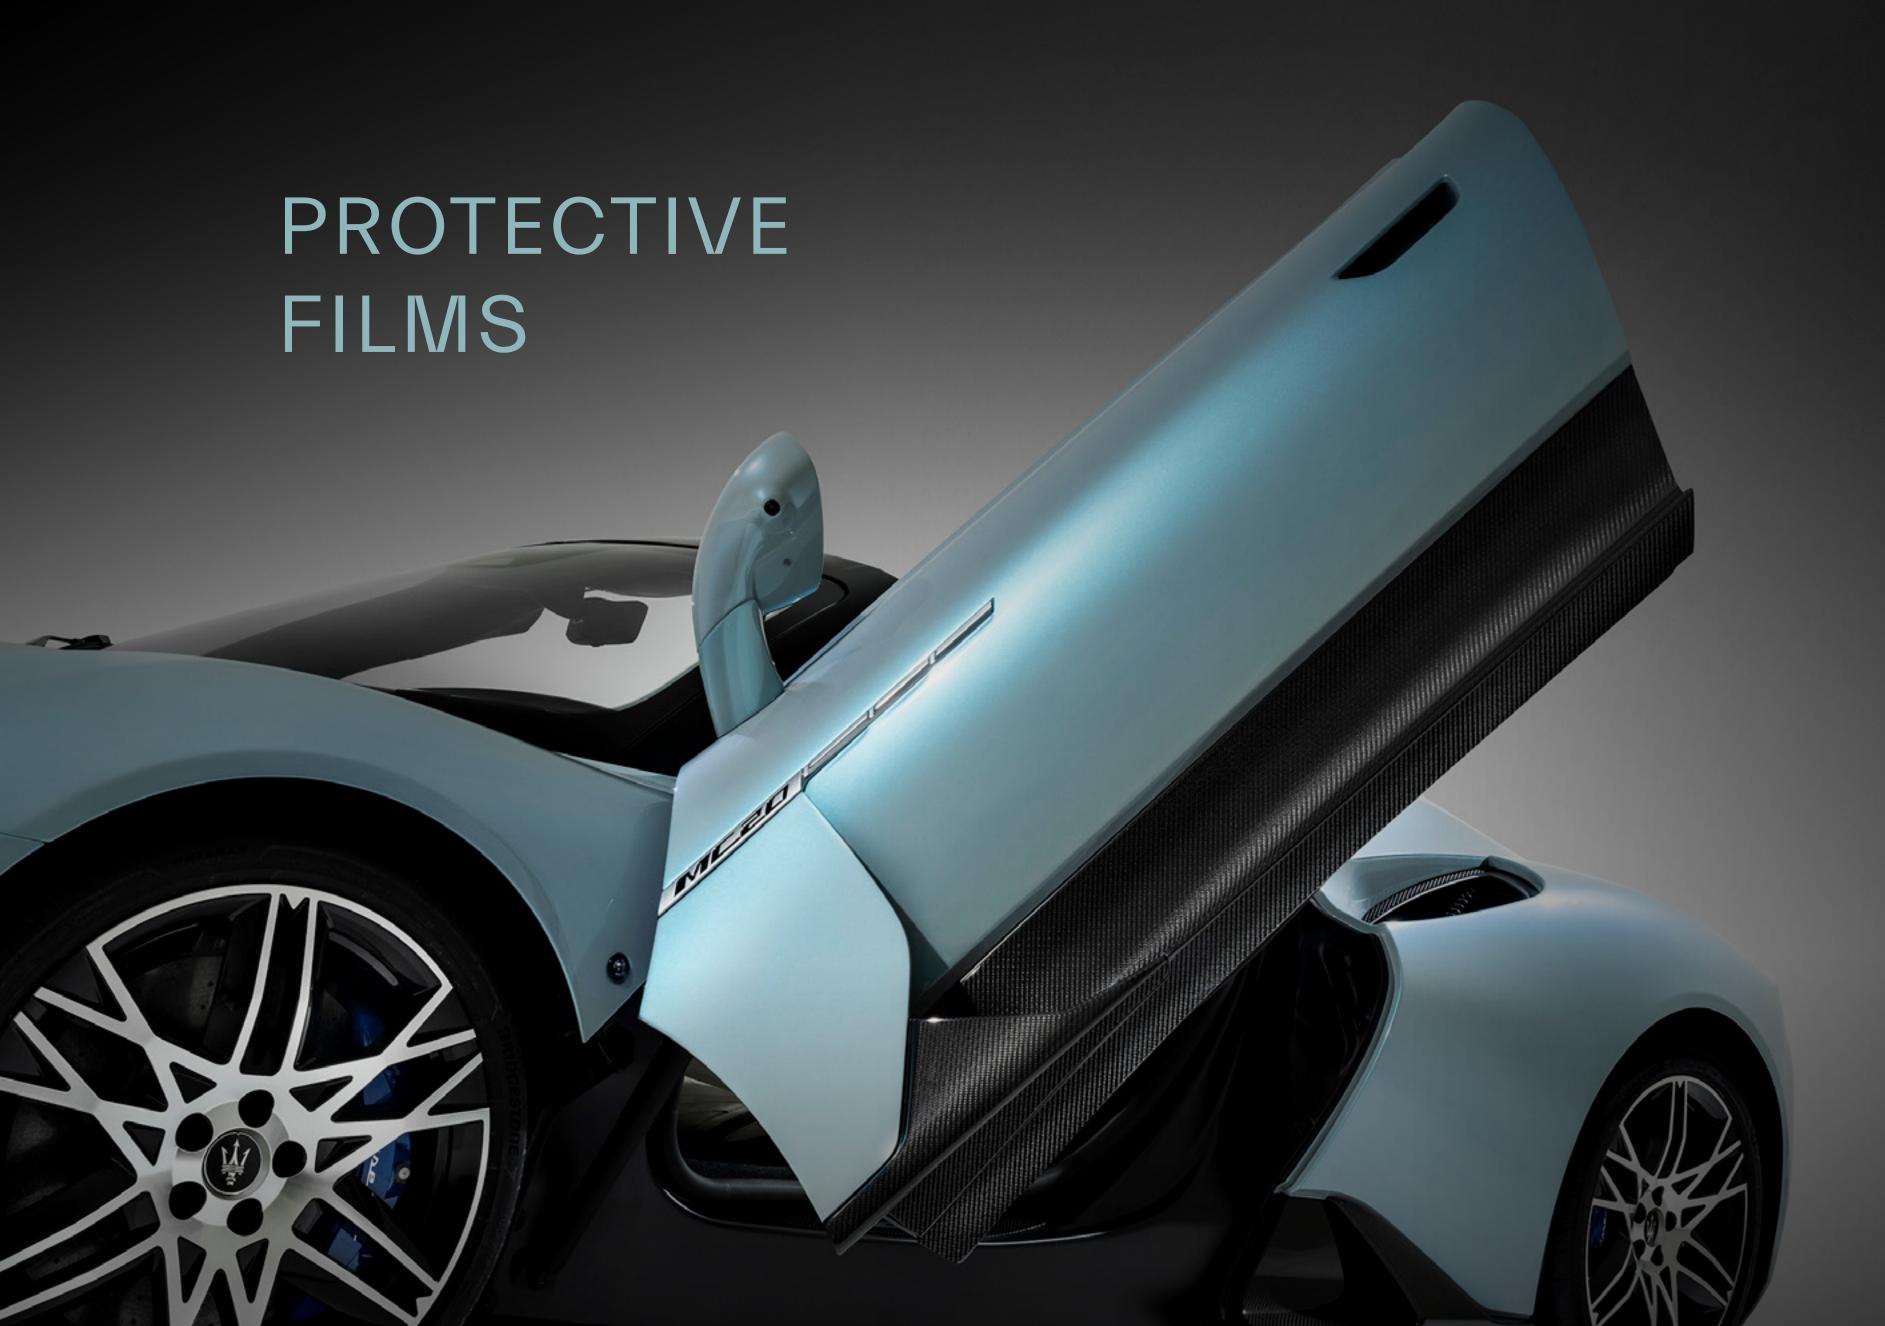

FUNCTIONALITY

PROTECTIVE FILMS

Essential on a high-performance vehicle, the Protective Films allow to enjoy an exhilarating drive without hesitation, shielding the paintwork from any damage. Make sure you can appreciate the performance that your MC20 Cielo has to offer, knowing that your super sport car won't suffer any consequences.

Perfectly transparent and made to measure, they are available in matt or glossy version and can be removed easily without leaving any trace behind.

**FUNCTIONALITY** 