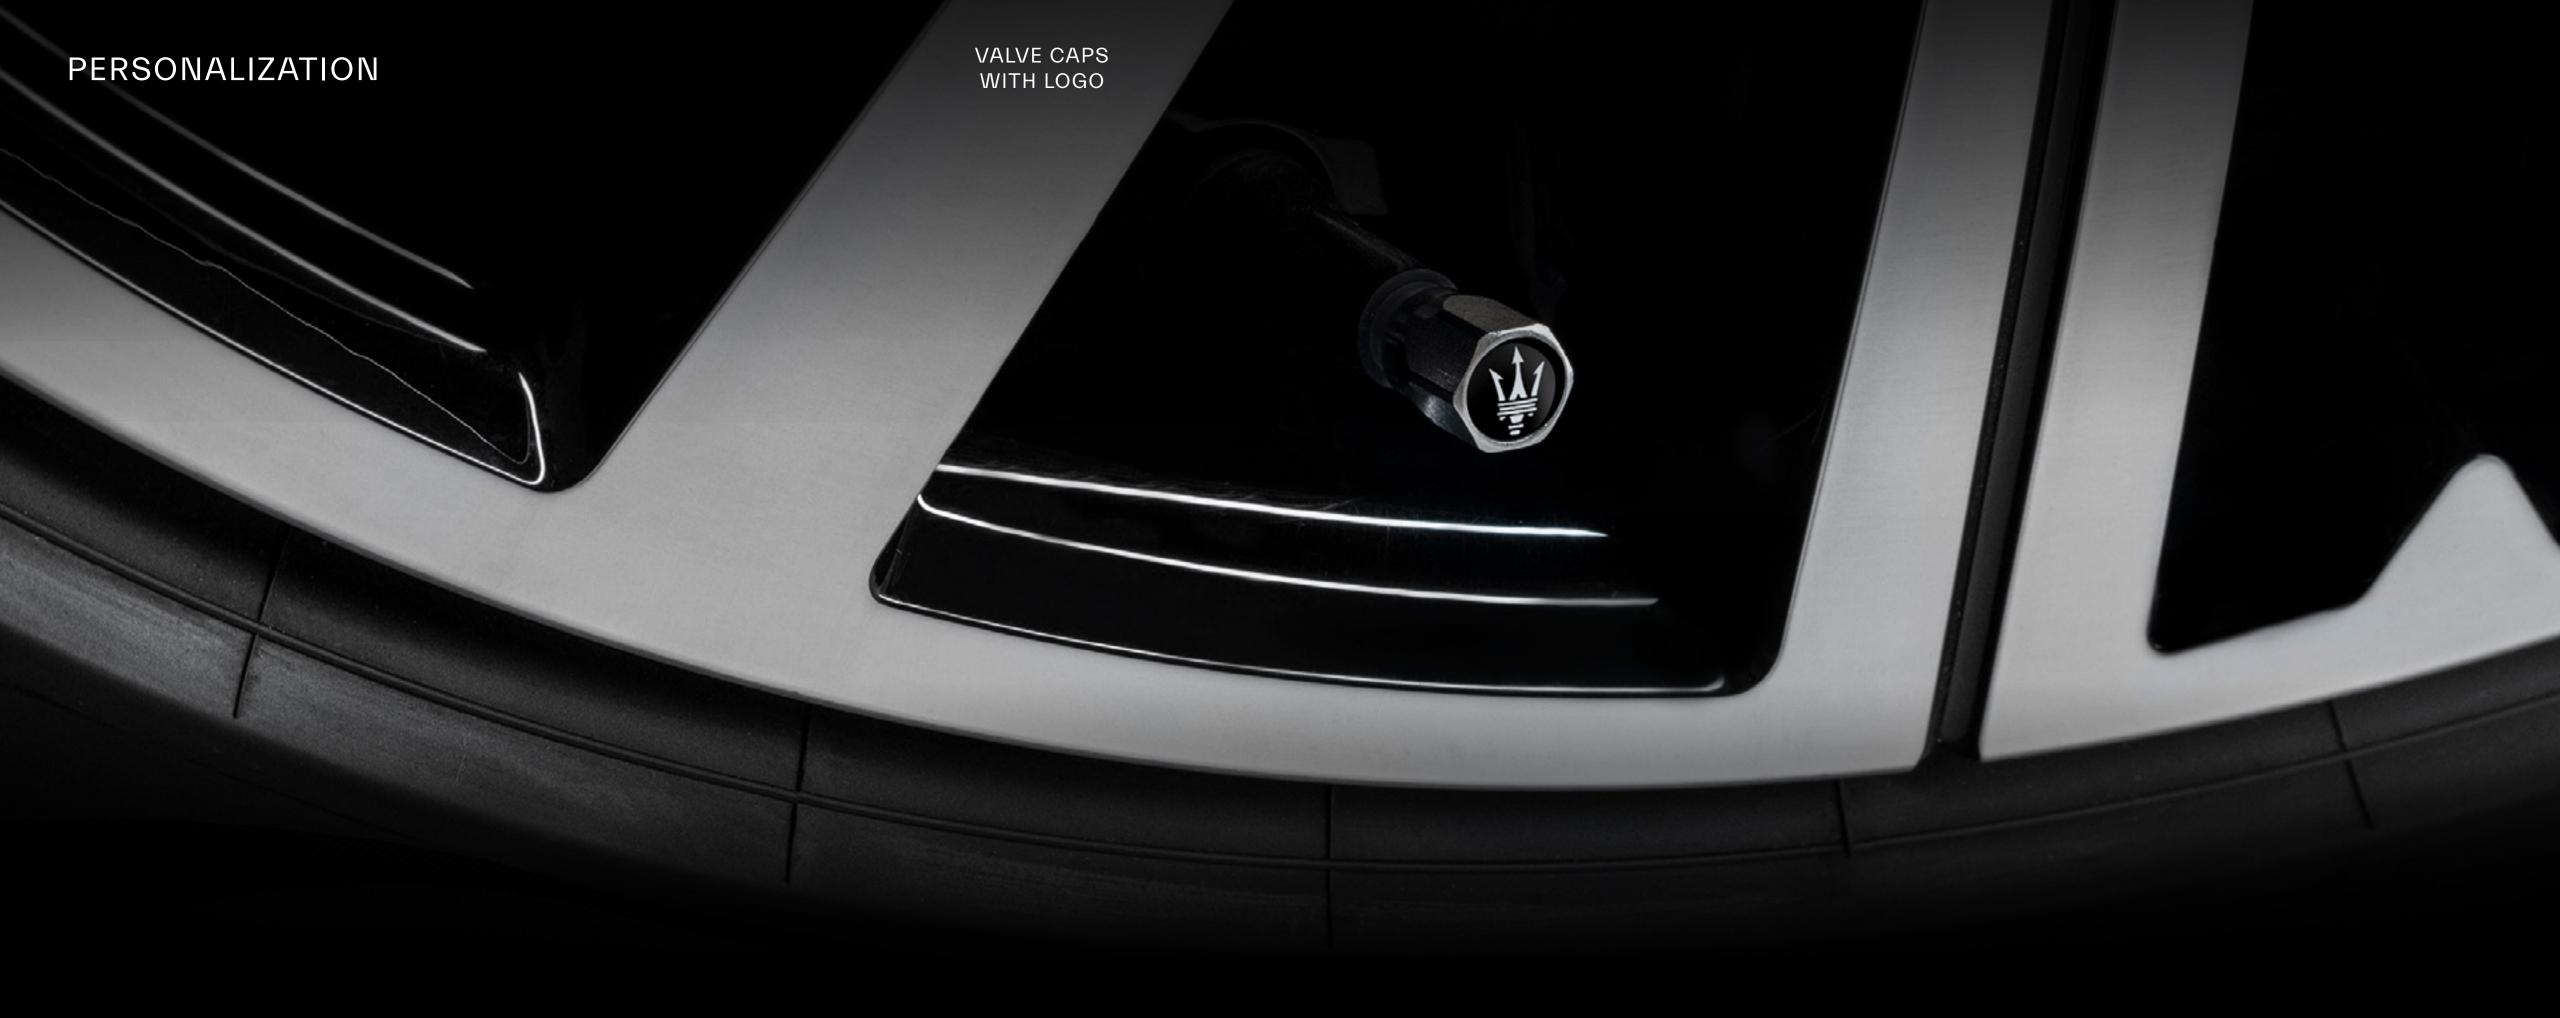

### VALVE CAPS WITH LOGO

No detail is too small to be highlighted. Available in three colour variants (black with silver Trident, black with red Trident, silver with blue Trident), the Branded Valve Cap Kit is distinguished by the iconic Trident logo at the centre.