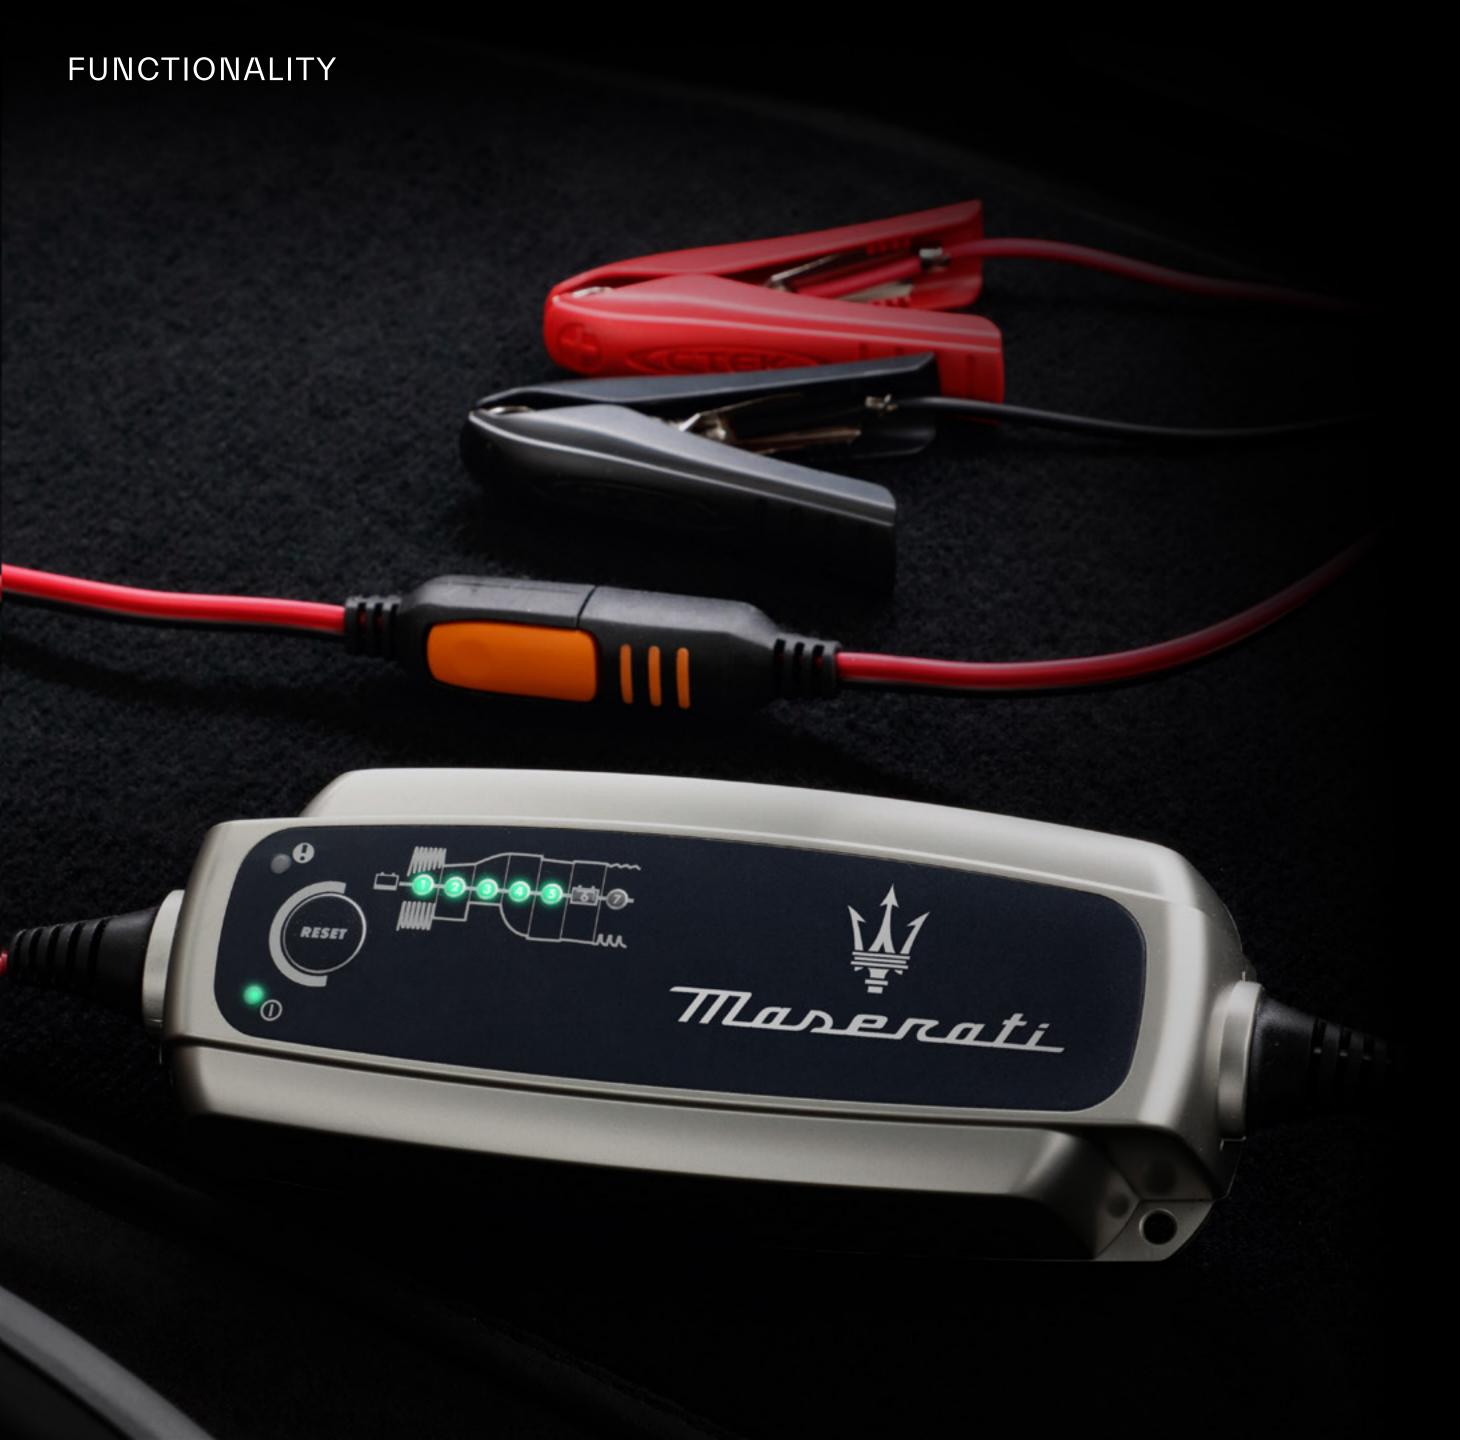

## BATTERY CHARGER & MAINTAINER

The Battery Charger and Charge Maintainer ensures an optimal charge and considerably extends the battery's lifetime, to guarantee superlative, thrilling performance on board MC20 Cielo at all times. Very user-friendly, it does not require any settings and can easily be connected to a standard power point. It can be left connected to the car for long periods without any risk of damage.