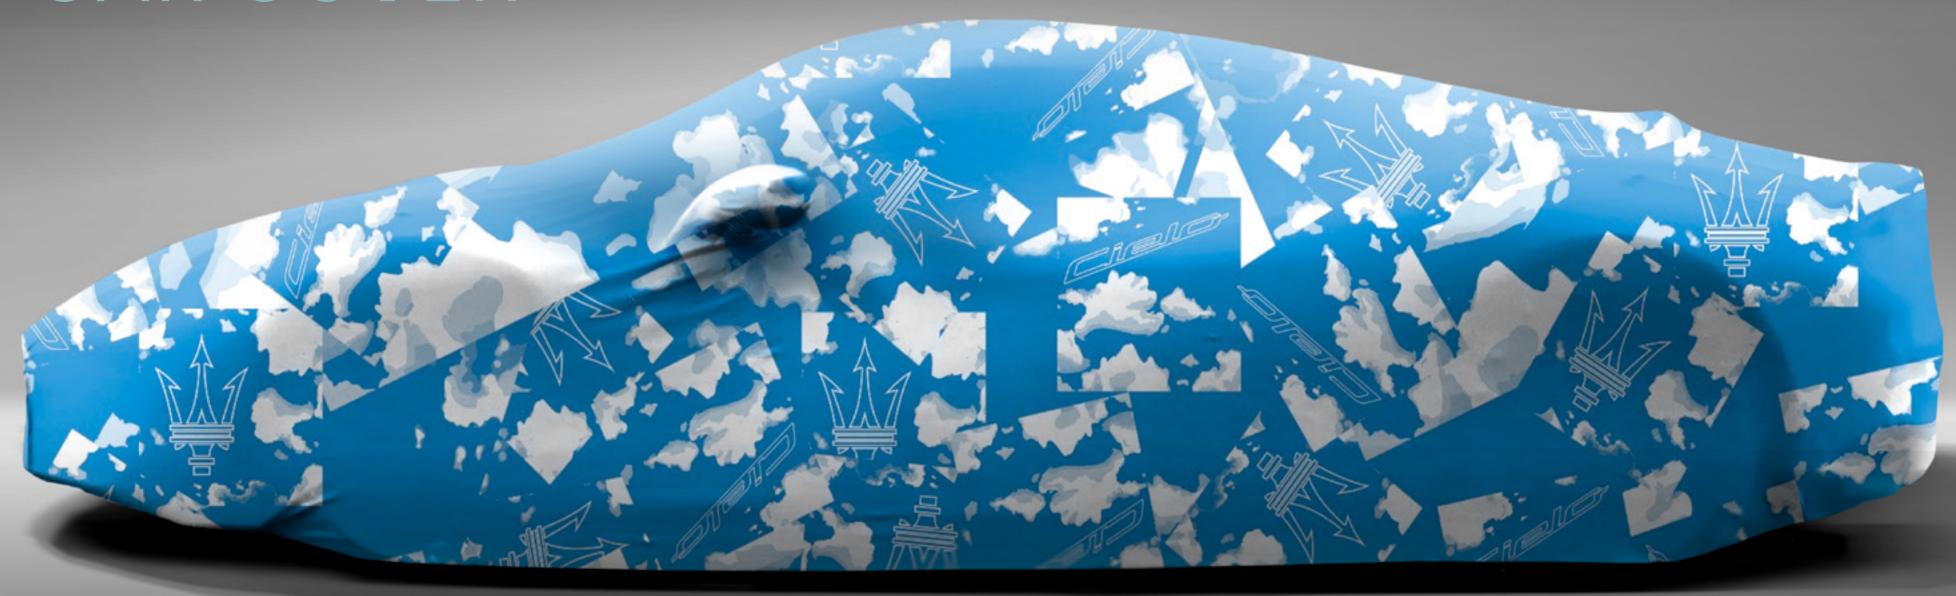

## INDOOR CAR COVER

Cover with style your MC20 Cielo with the exclusive Indoor Car Cover. Specifically designed for this super sport car, the cover features the iconic MC20 Cielo pattern. Made of breathable bi-elastic material and with a soft napped fabric lining, it enables a perfect snug fit, maintaining the MC20's unique style even when safely covered up in your garage.