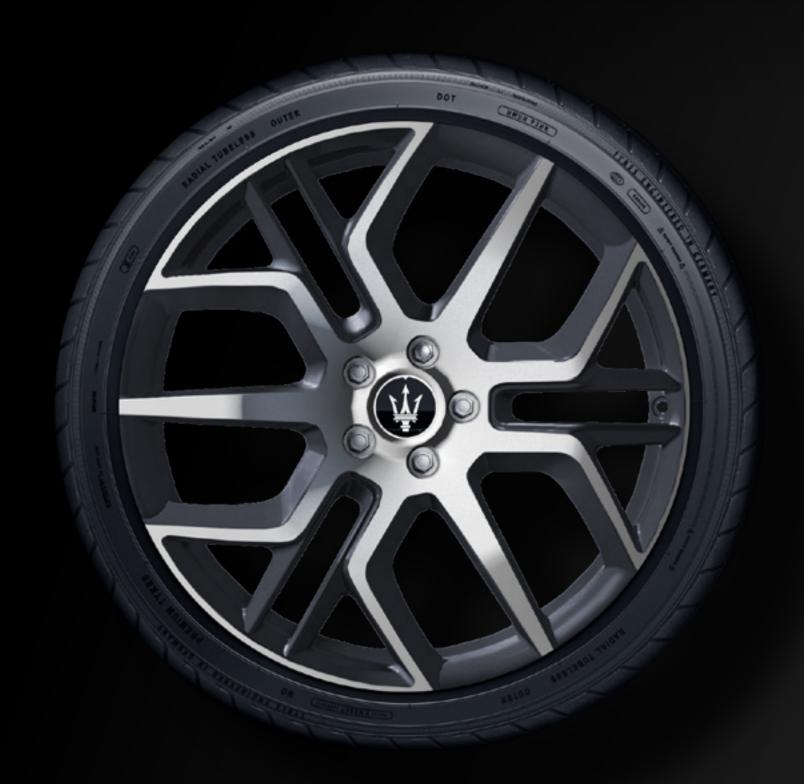

### WHEEL RIMS

Add your personal style to your MC20 Cielo with the range of exclusive Wheel Rims. The Maserati range of bold, elegant and sporty wheel rims maximizes the vehicle's soul, speed, power and style.

TRIDENTE
GRANITE CRYSTAL MATTE DIAMOND

BIRDCAGE
GLOSSY BLACK DIAMOND

CORSA
GLOSSY DARK MIRON

BIRDCAGE GLOSSY DARK MIRON

CORSA
MATTE DARK MIRON

FUNCTIONALITY