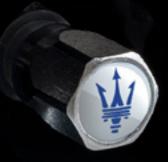

### VALVE CAPS WITH LOGO

No detail is too small to be highlighted. Available in three colour variants (black with silver Trident, black with red Trident, silver with blue Trident), the Branded Valve Cap Kit is distinguished by the iconic Trident logo at the centre.