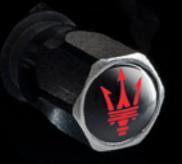

### VALVE CAPS WITH LOGO

No detail is too small to be highlighted. Available in three colour variants (black with silver Trident, black with red Trident, silver with blue Trident), the Branded Valve Cap Kit is distinguished by the iconic Trident logo at the centre.