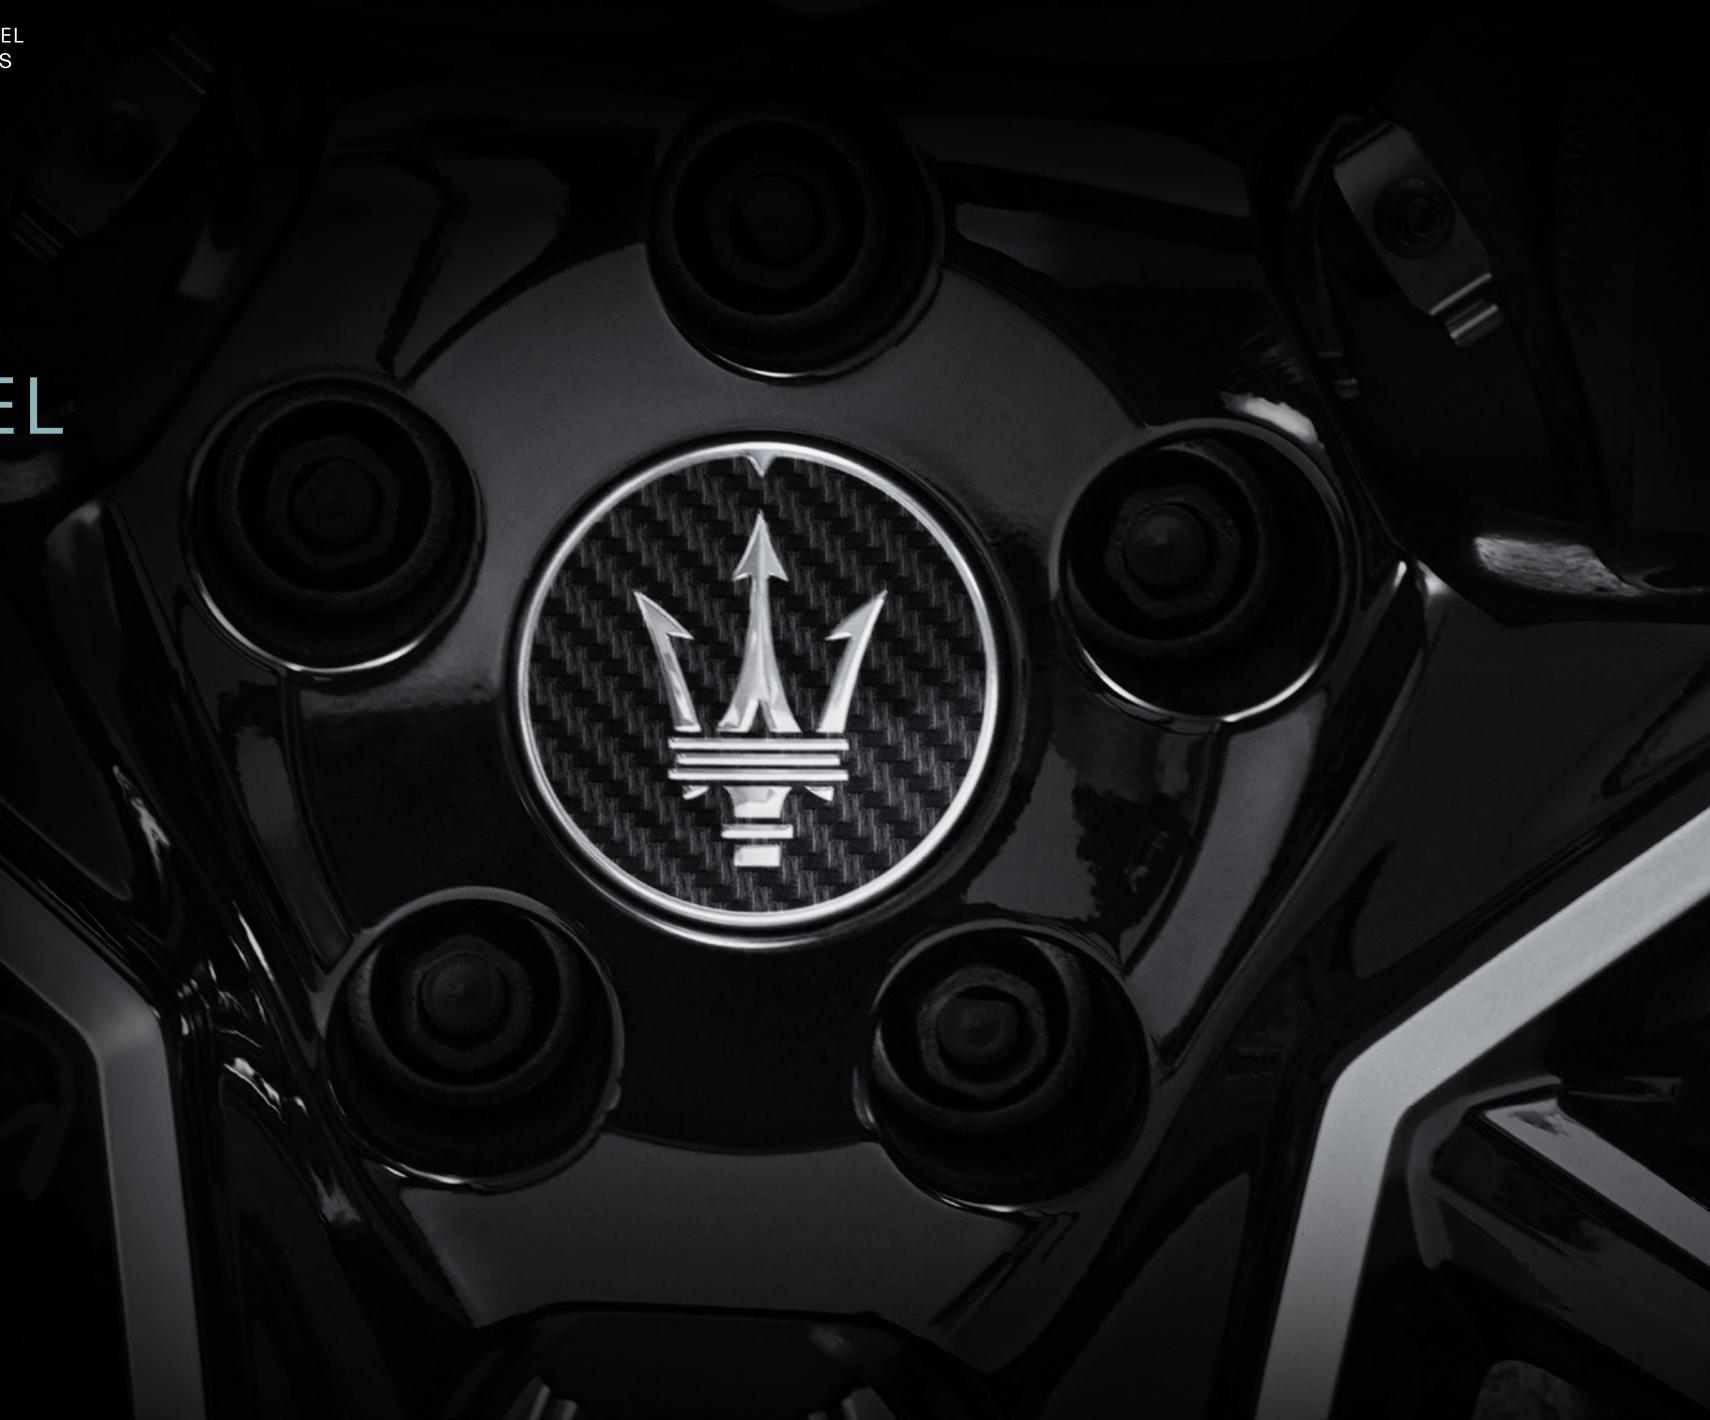

## CARBON WHEEL CENTER CAPS

Strongly evocative of the Maserati performance and sporty soul, the Carbon Fibre Wheel Centre Caps with the iconic Maserati Trident logo as a centerpiece, instill the wheel rims with racetrack energy.