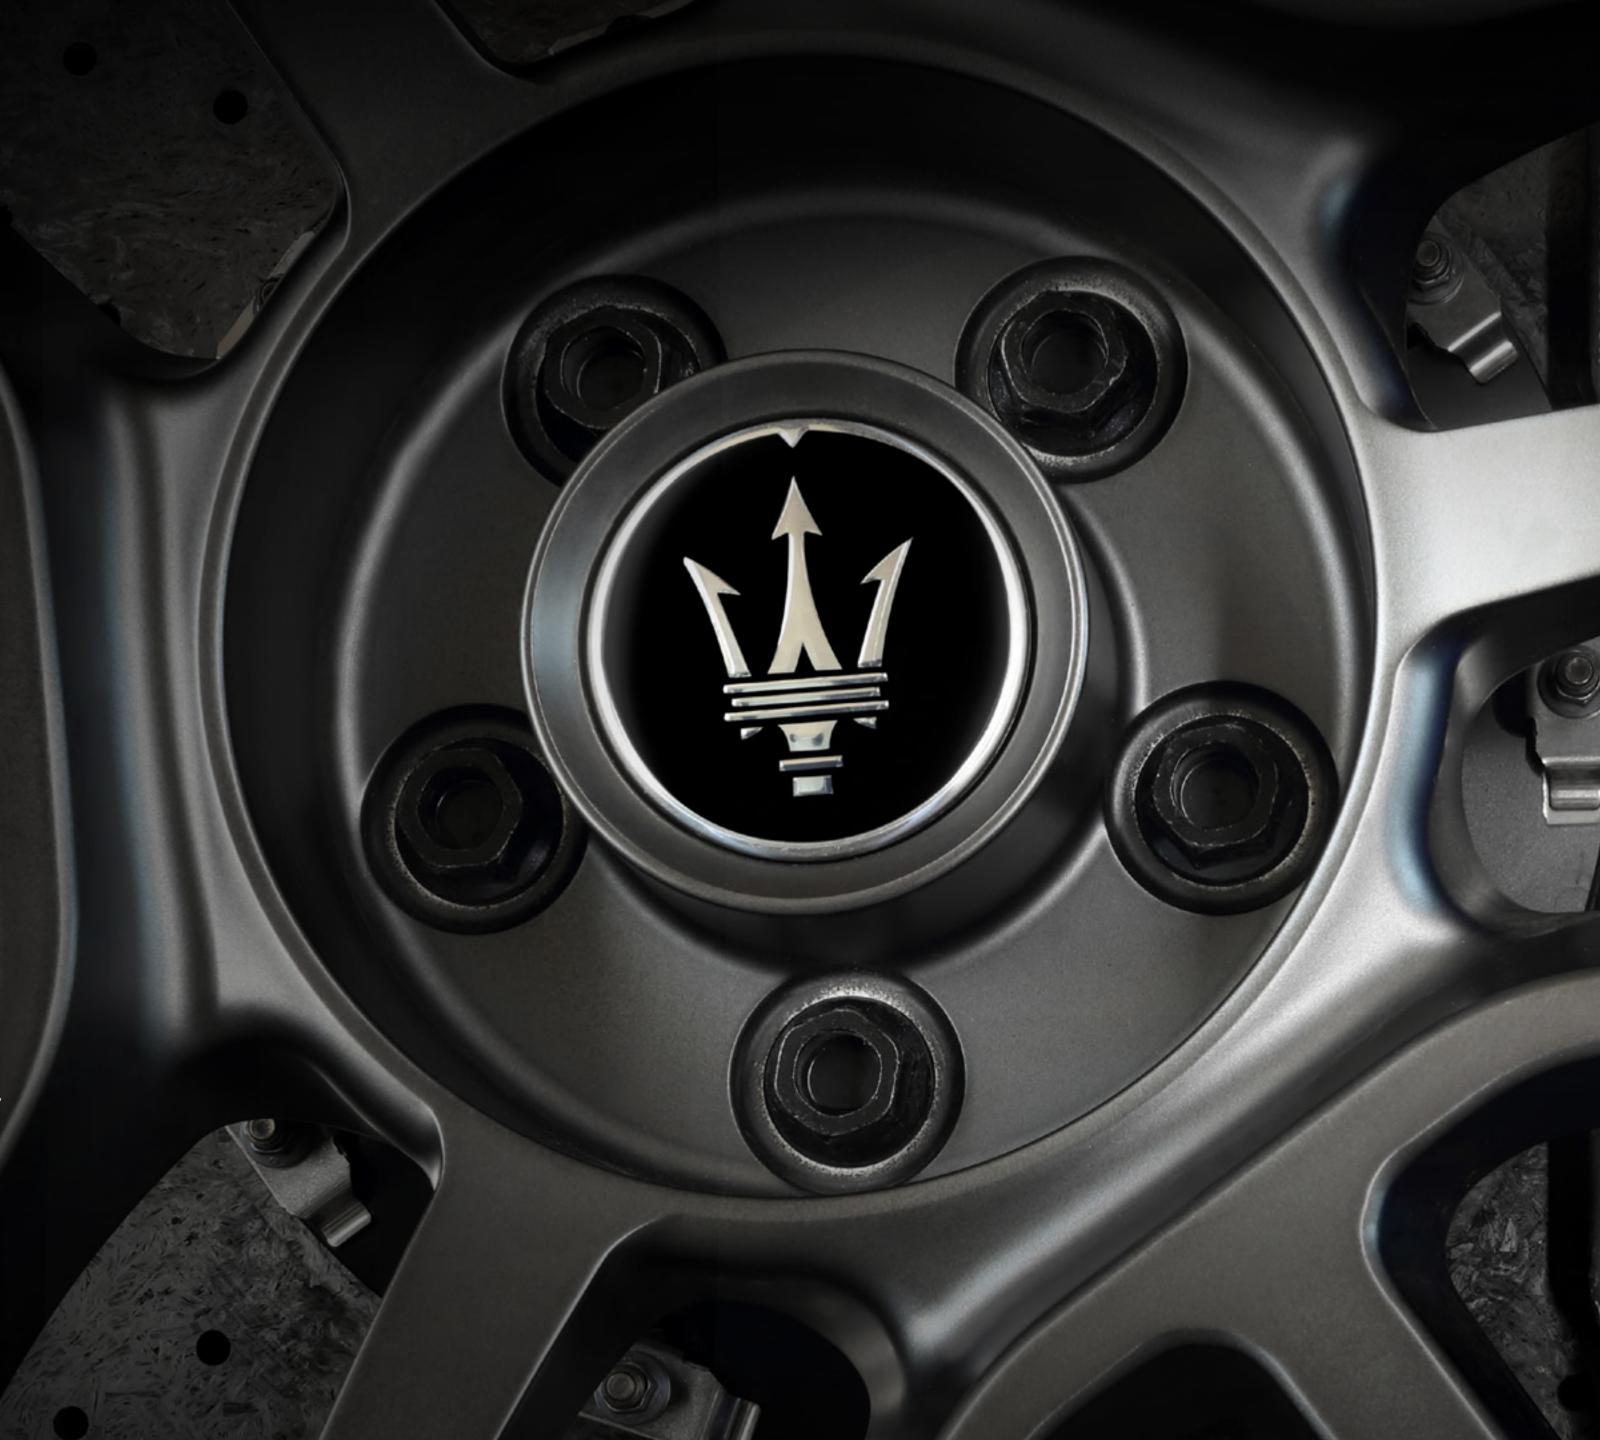

## CARBON WHEEL CENTER CAPS

Strongly evocative of the Maserati performance and sporty soul, the Carbon Fibre Wheel Centre Caps with the iconic Maserati Trident logo as a centerpiece, instill the wheel rims with racetrack energy.