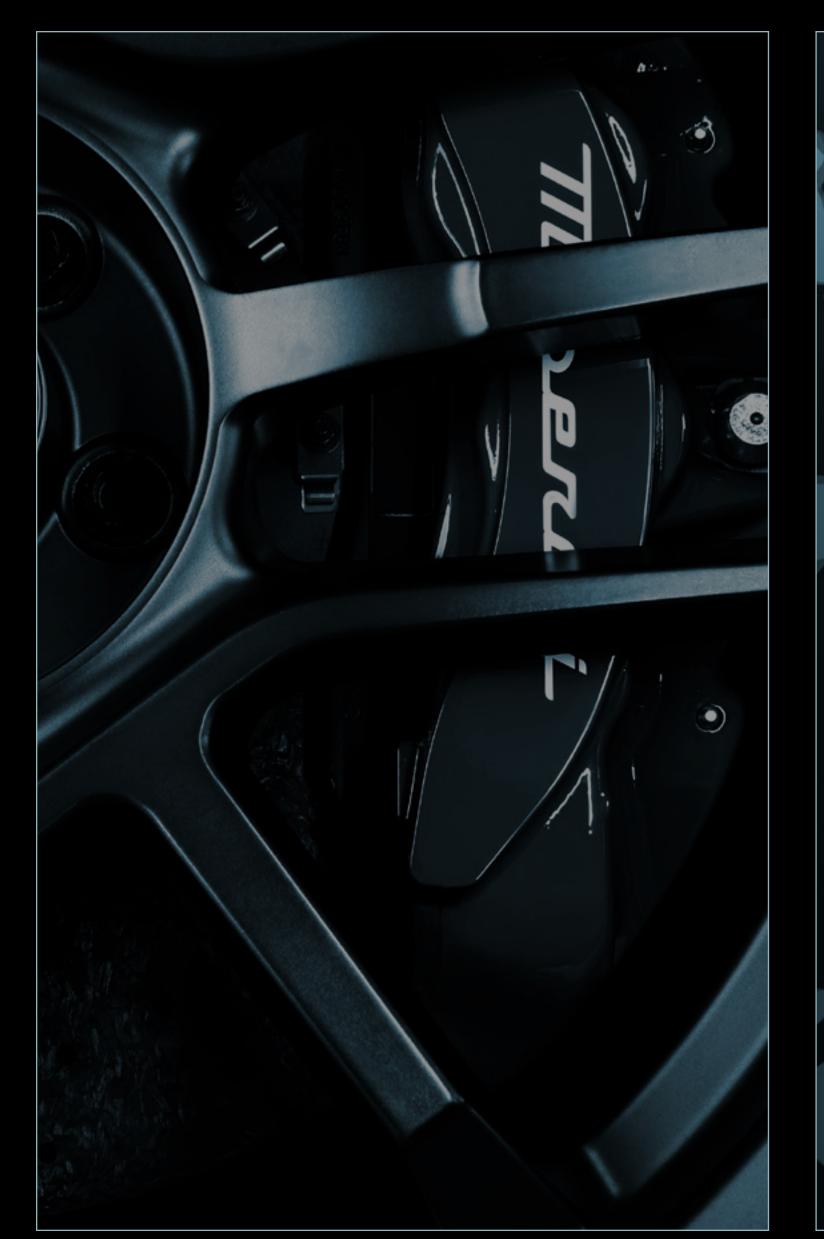

## COLORED BRAKE CALIPER KIT

The flash of Brake Calipers through the wheel rims marks out your MC20 Cielo as a true sport car.

Get ready to tailor the calipers to suit your personal style with a range of colours and metallic sheens.

### WHEEL RIMS

Add your personal style to your MC20 Cielo with the range of exclusive Wheel Rims. The Maserati range of bold, elegant and sporty wheel rims maximizes the vehicle's soul, speed, power and style.