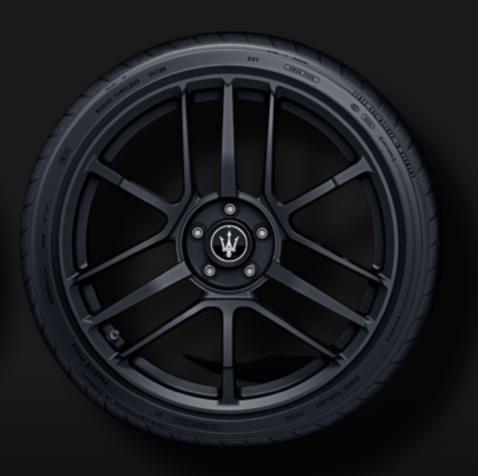

### WHEEL RIMS

Add your personal style to your MC20 Cielo with the range of exclusive Wheel Rims. The Maserati range of bold, elegant and sporty wheel rims maximizes the vehicle's soul, speed, power and style.

TRIDENTE
GRANITE CRYSTAL MATTE DIAMOND

BIRDCAGE
GLOSSY BLACK DIAMOND

CORSA
GLOSSY DARK MIRON

BIRDCAGE GLOSSY DARK MIRON

CORSA
MATTE DARK MIRON

FUNCTIONALITY