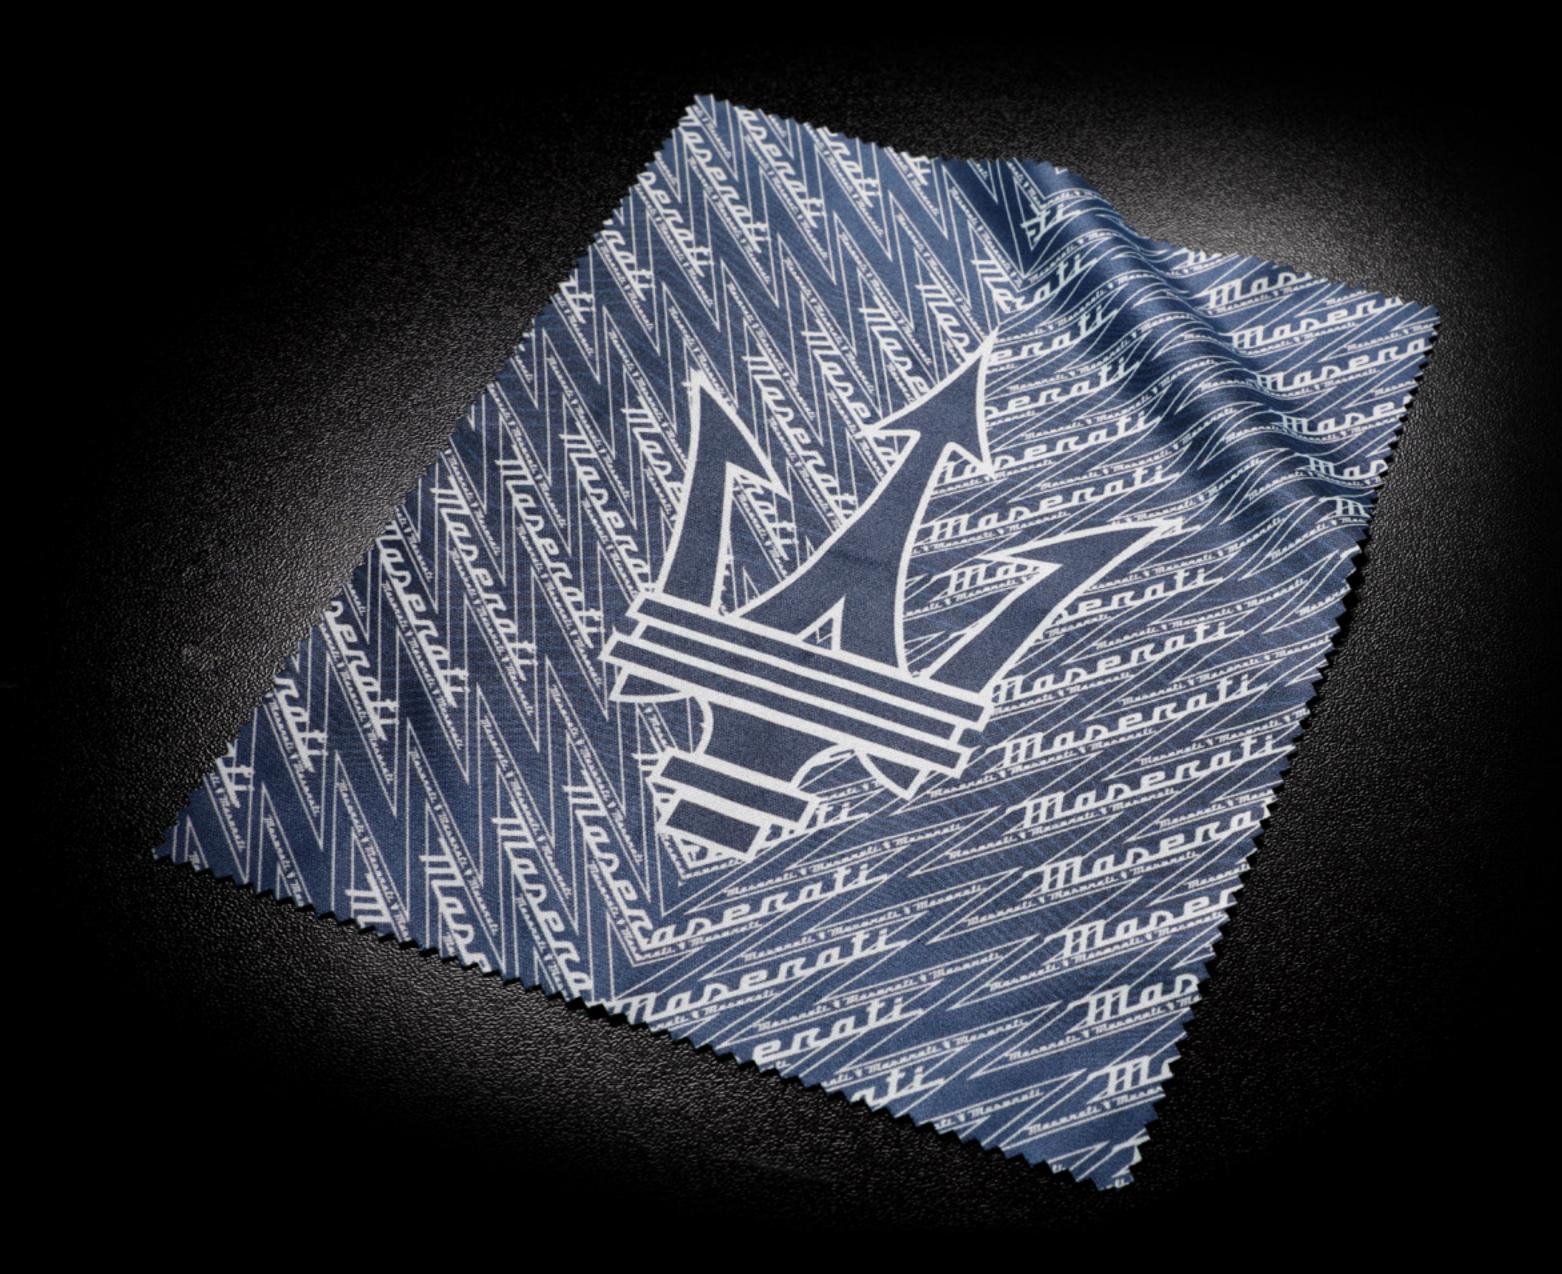

### MICROFIBER CLOTH

Keeping your Maserati Touch
Control display free from
fingerprints is a simple matter with
the specific Microfiber Cloth. The
new MC20 pattern is specially
designed to clean and protect
your touchscreen and keep it
completely smear-free.