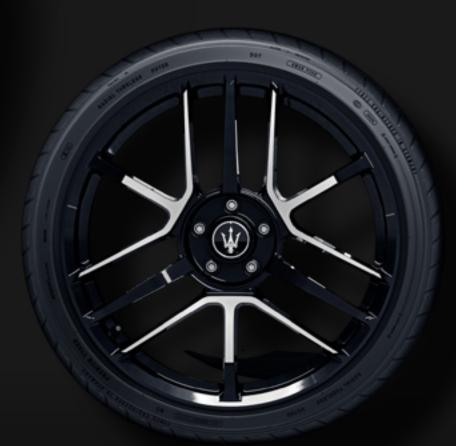

### WHEEL RIMS

Add your personal style to your MC20 Cielo with the range of exclusive Wheel Rims. The Maserati range of bold, elegant and sporty wheel rims maximizes the vehicle's soul, speed, power and style.

TRIDENTE
GRANITE CRYSTAL MATTE DIAMOND

BIRDCAGE
GLOSSY BLACK DIAMOND

CORSA
GLOSSY DARK MIRON

BIRDCAGE GLOSSY DARK MIRON

CORSA
MATTE DARK MIRON

FUNCTIONALITY