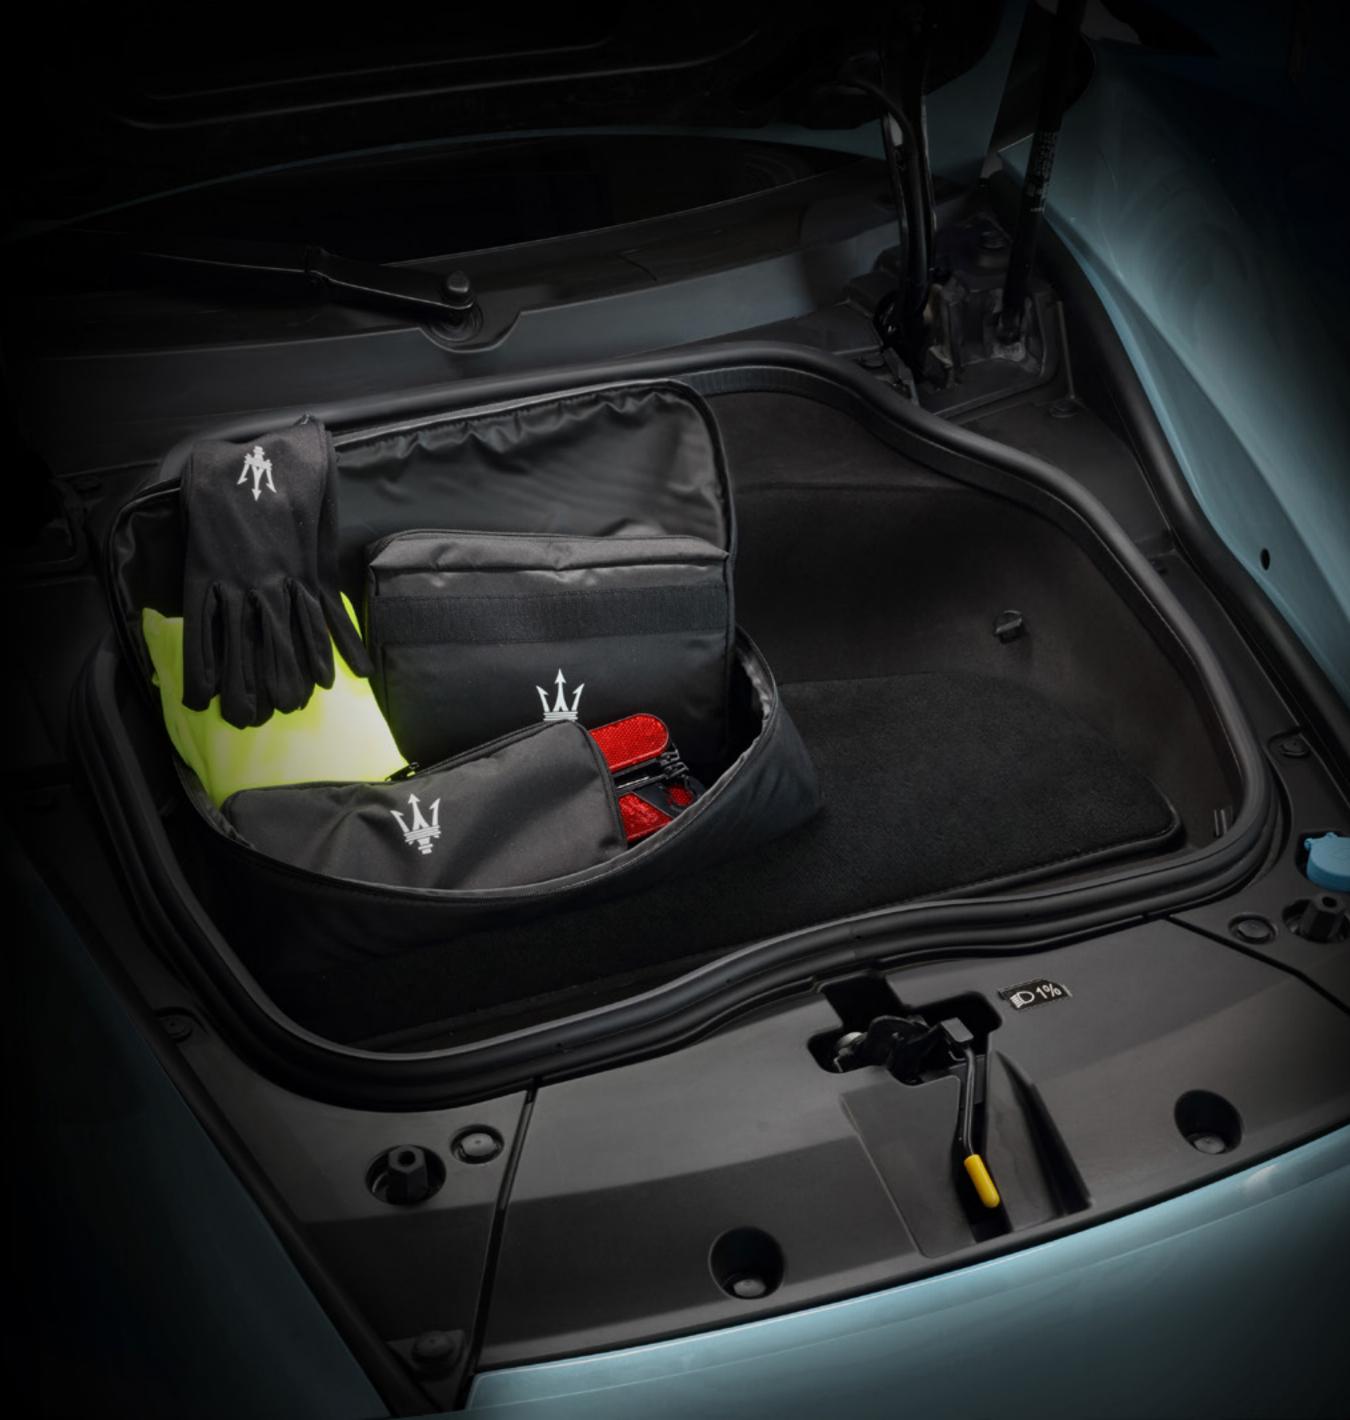

### EMERGENCY KIT

The Emergency Kit contains everything needed to stay safe at the roadside.

Coming in an elegant black case embellished with the Maserati Logo, it fits into the MC20 Cielo front bonnet compartment.

#### The kit includes:

- Hazard Triangle
- Reflective Vest
- First Aid Kit
- Gloves
- Ice Scraper

The items in the kit may vary from country to country.