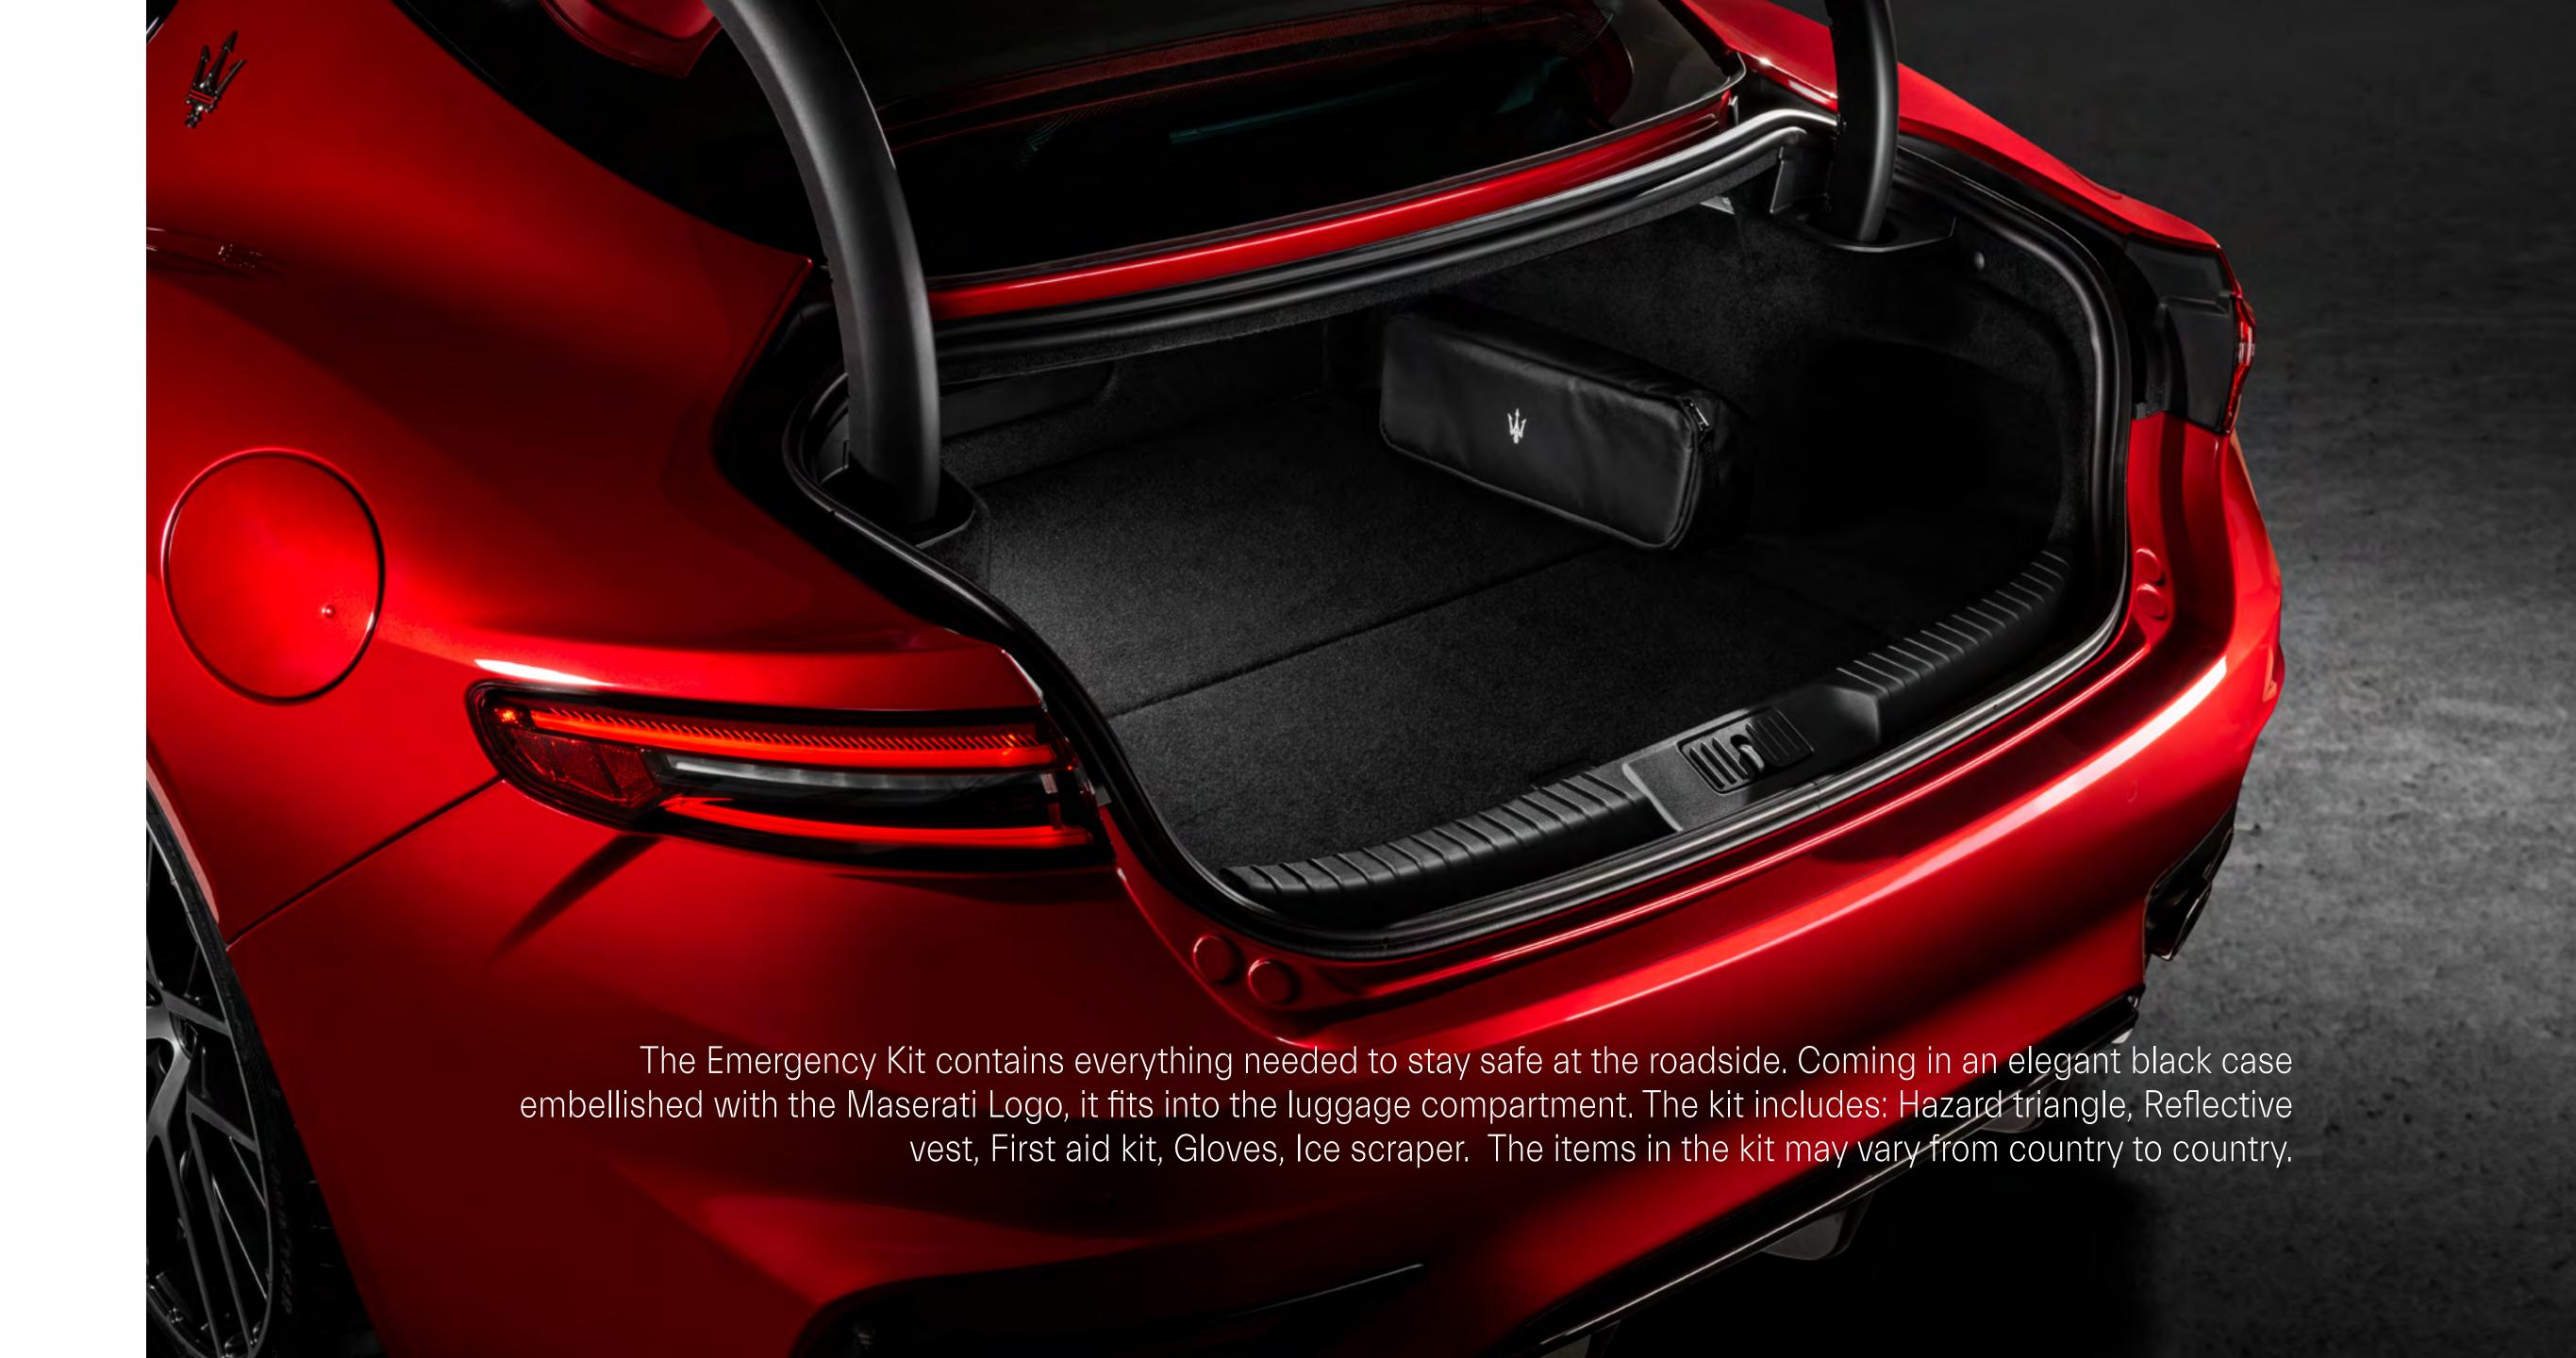

#### Emergency Kit

Battery Charger & Maintainer

A compact and user-friendly device, the Battery Charger & Maintainer keeps the charge level of your car battery always in optimal condition, between 95 and 100%, and charges it when required.

The device does not need to be programmed: just connect the car battery to a standard power socket, and you may leave it connected for several months without any risk of damage to the vehicle.

Security Stud Bolts Kit