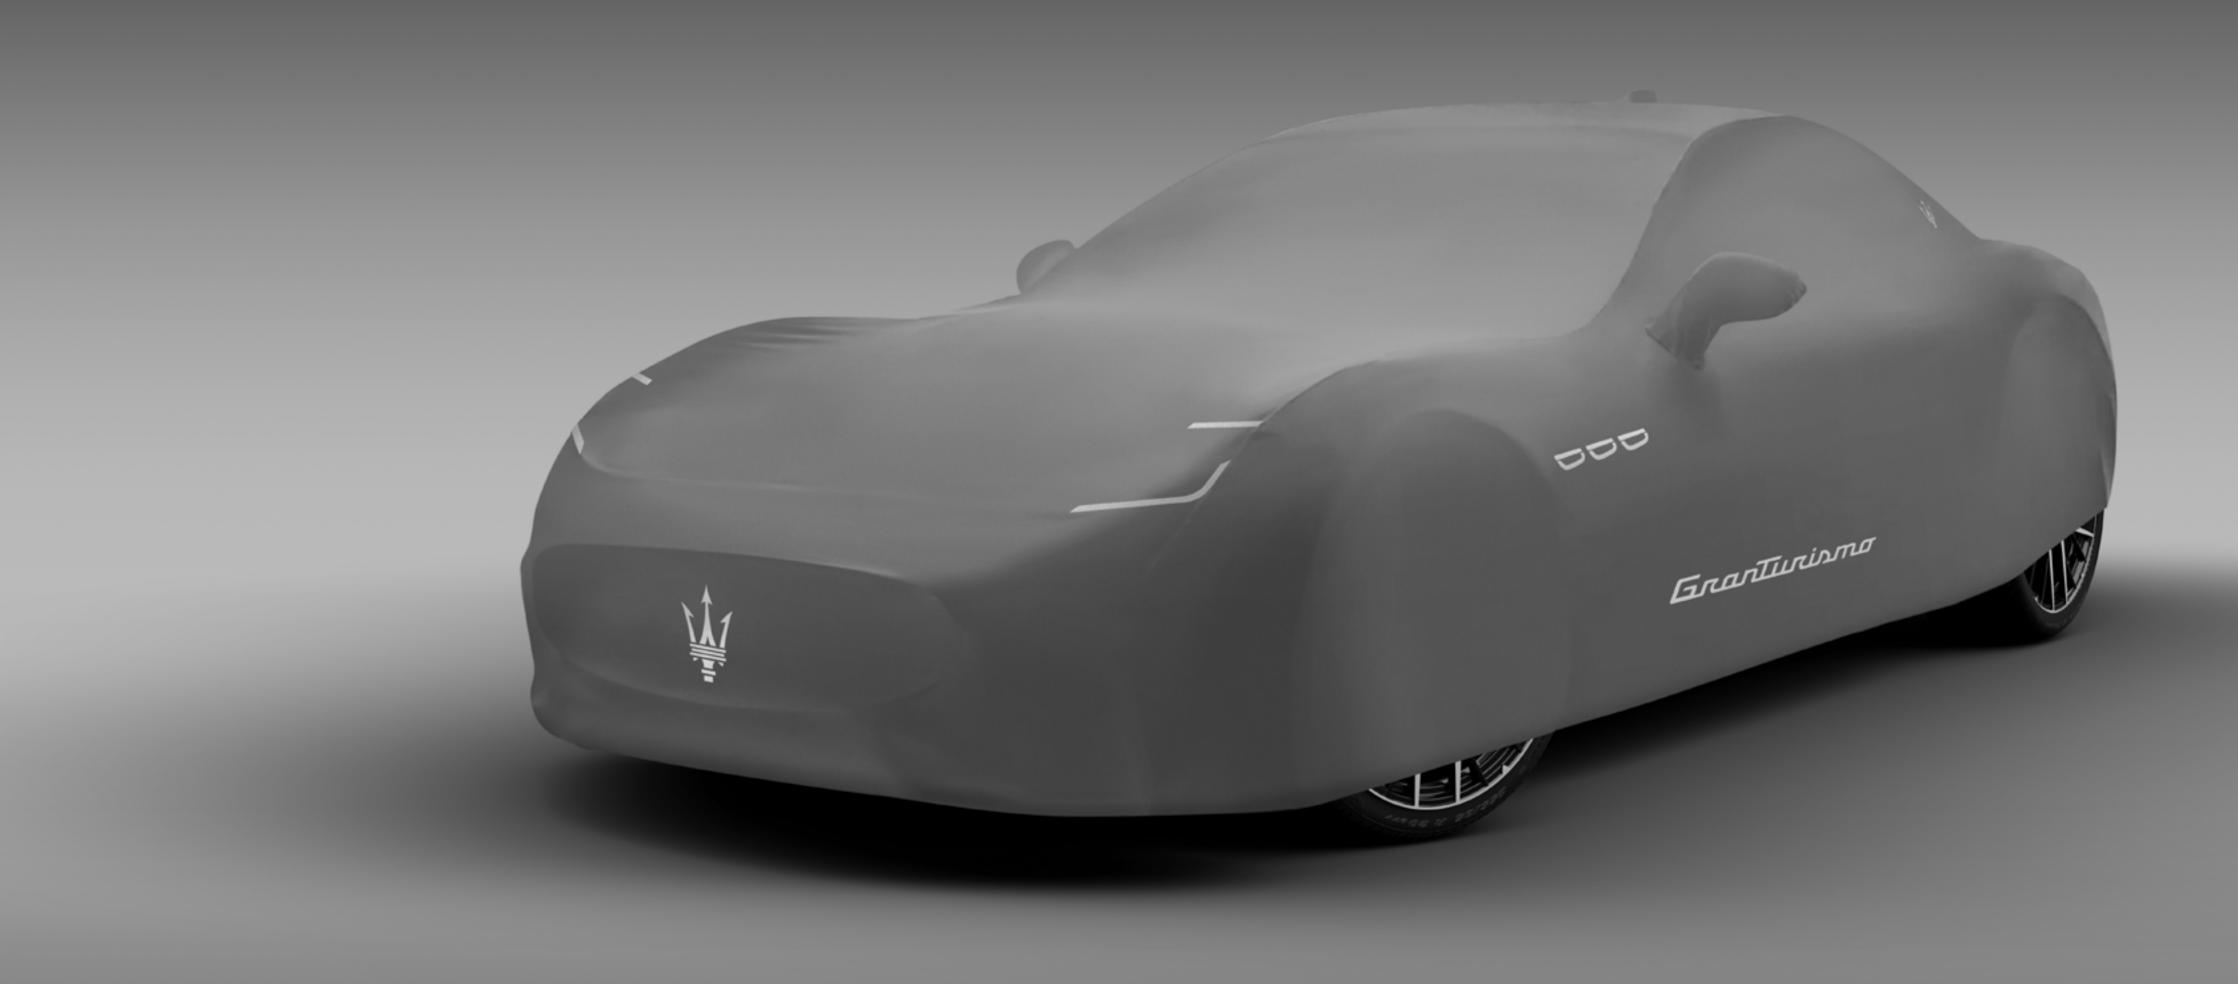

#### Outdoor Car Cover

The Outdoor Car Cover protects the car from dust, scratches and weathering, and at the same time enhances the silhouette of the GranTurismo. Waterproof, breathable and elastic, the cover features a minimalist design, customised with contrasting details on the headlights and side vents, and embellished with the wording "GranTurismo" on the side.