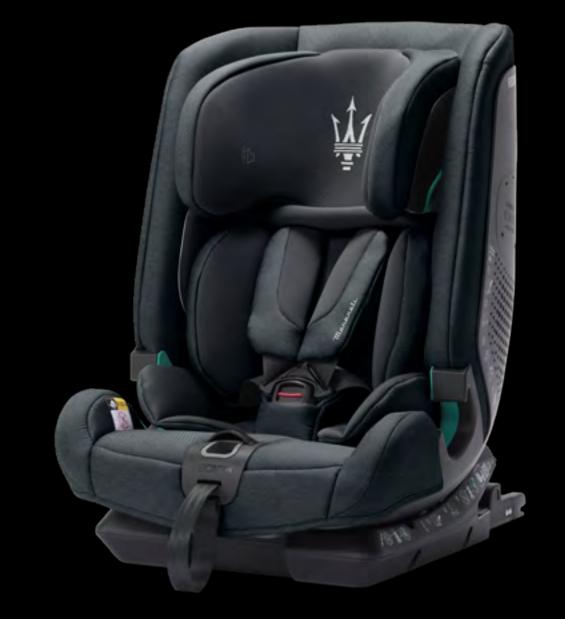

#### Child Seats

Designed for your smaller passengers, the Maserati Childseats are based on the quality, design and passion typical of the brand's style.

Conceived to fit perfectly into your Maserati, the childseats are available in two configurations: Group 0–4y (from birth, up to about 4 years) and Group 15m-12y (from 15 months to 12 years), approved to the UN R129/00 and R129/03 standards respectively.

Crafted from breathable fabric with memory foam inserts, both seats are customised with the Trident logo on the headrest and "Maserati" on the safety belt shoulder straps.

They come complete with an ISOFIX base.

#### GR. 15 MONTHS - 12 YEARS

The Group 15 months - 12 years features an innovative and exclusive sound system built into in the headrest, allowing small passengers to enjoy the journey while listening to their own music with a safe, protected posture.