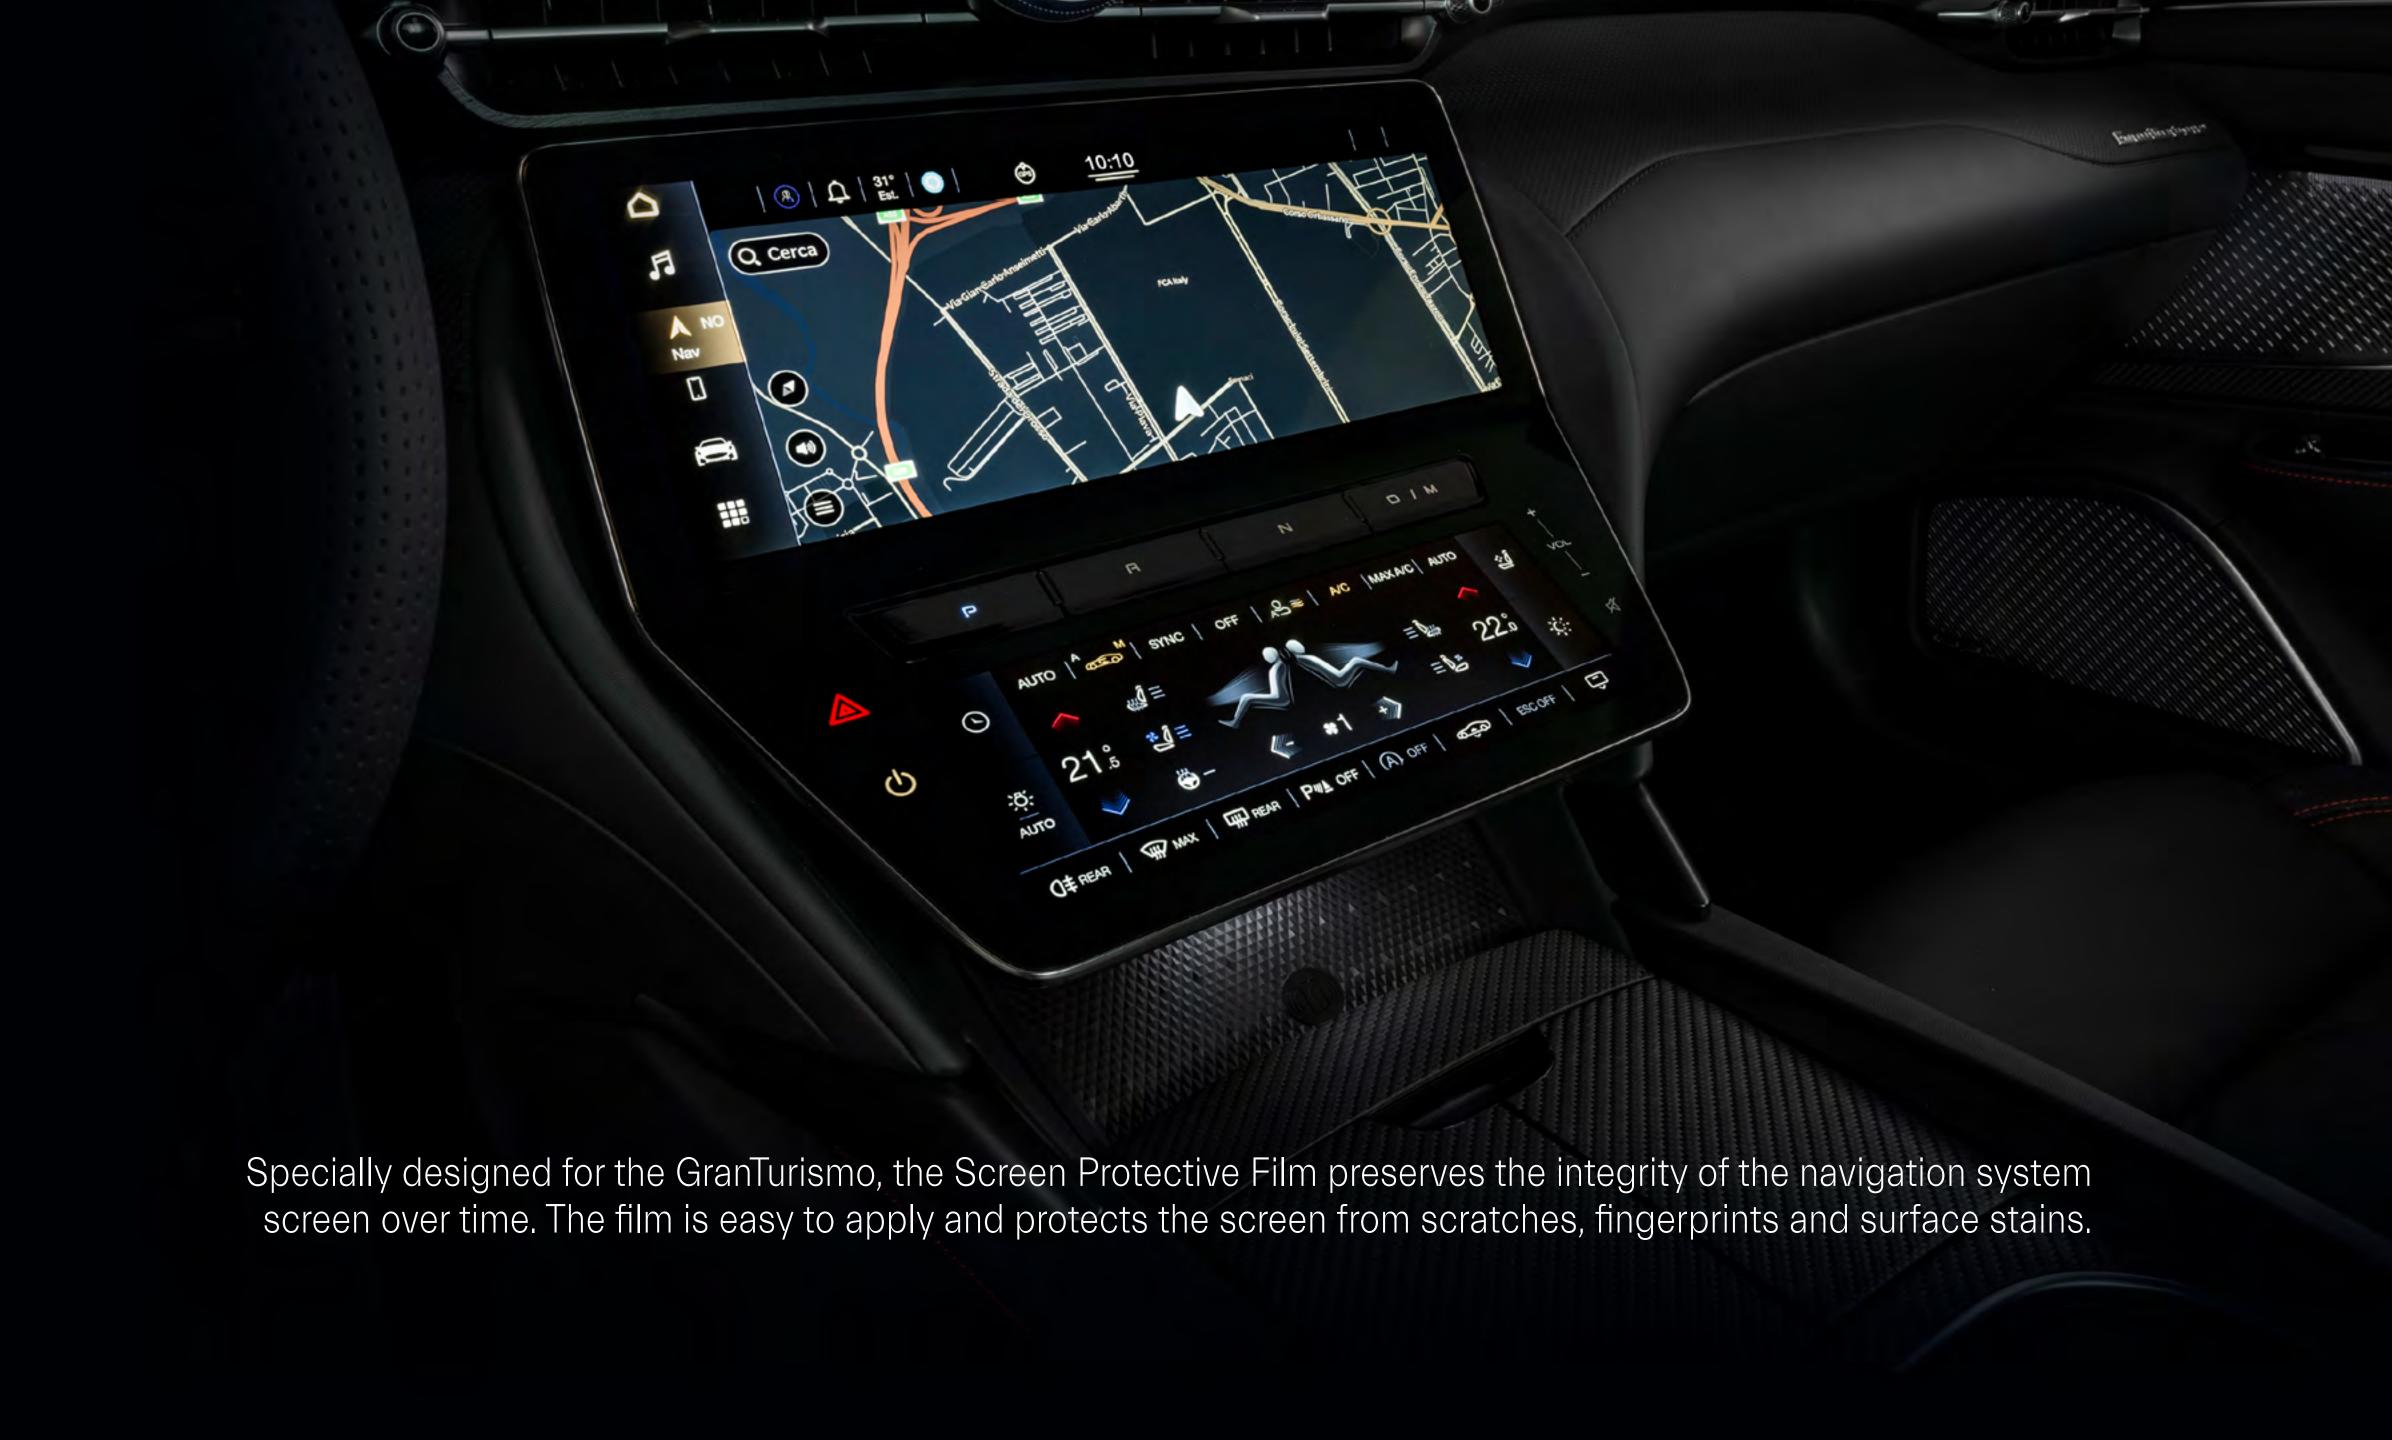

ont make operating the seat functions easy.



#### GR. 15 MONTHS - 12 YEARS

The Group 15 months - 12 years features an innovative and exclusive sound system built into in the headrest, allowing small passengers to enjoy the journey while listening to their own music with a safe, protected posture.

#### Emergency Kit



Battery Charger & Maintainer

A compact and user-friendly device, the Battery Charger & Maintainer keeps the charge level of your car battery always in optimal condition, between 95 and 100%, and charges it when required.

The device does not need to be programmed: just connect the car battery to a standard power socket, and you may leave it connected for several months without any risk of damage to the vehicle.



Security Stud Bolts Kit



#### Protective Film Kit







# Keeping your Maserati Touch Control Display free from fingerprints is a simple matter with the Microfiber Cloth. The new cloth is specially designed to clean and protect your touchscreen and keep it completely smear-free.

#### Microfiber Cloth





## Luggage Set



The Indoor Car Cover features a repetition of the logo to form an iconic pattern, enriched by the white Trident on the bonnet and the wording "GranTurismo" on the sides. The breathable two-way stretch material – lined with a soft fleece fabric – makes for the perfect fit, enhancing the car's bold style even when it is covered up in the garage.

#### Indoor Car Cover



The Indoor Car Cover features a repetition of the Folgore logo to form an iconic pattern, enriched by the Trident on the bonnet and the wording "GranTurismo