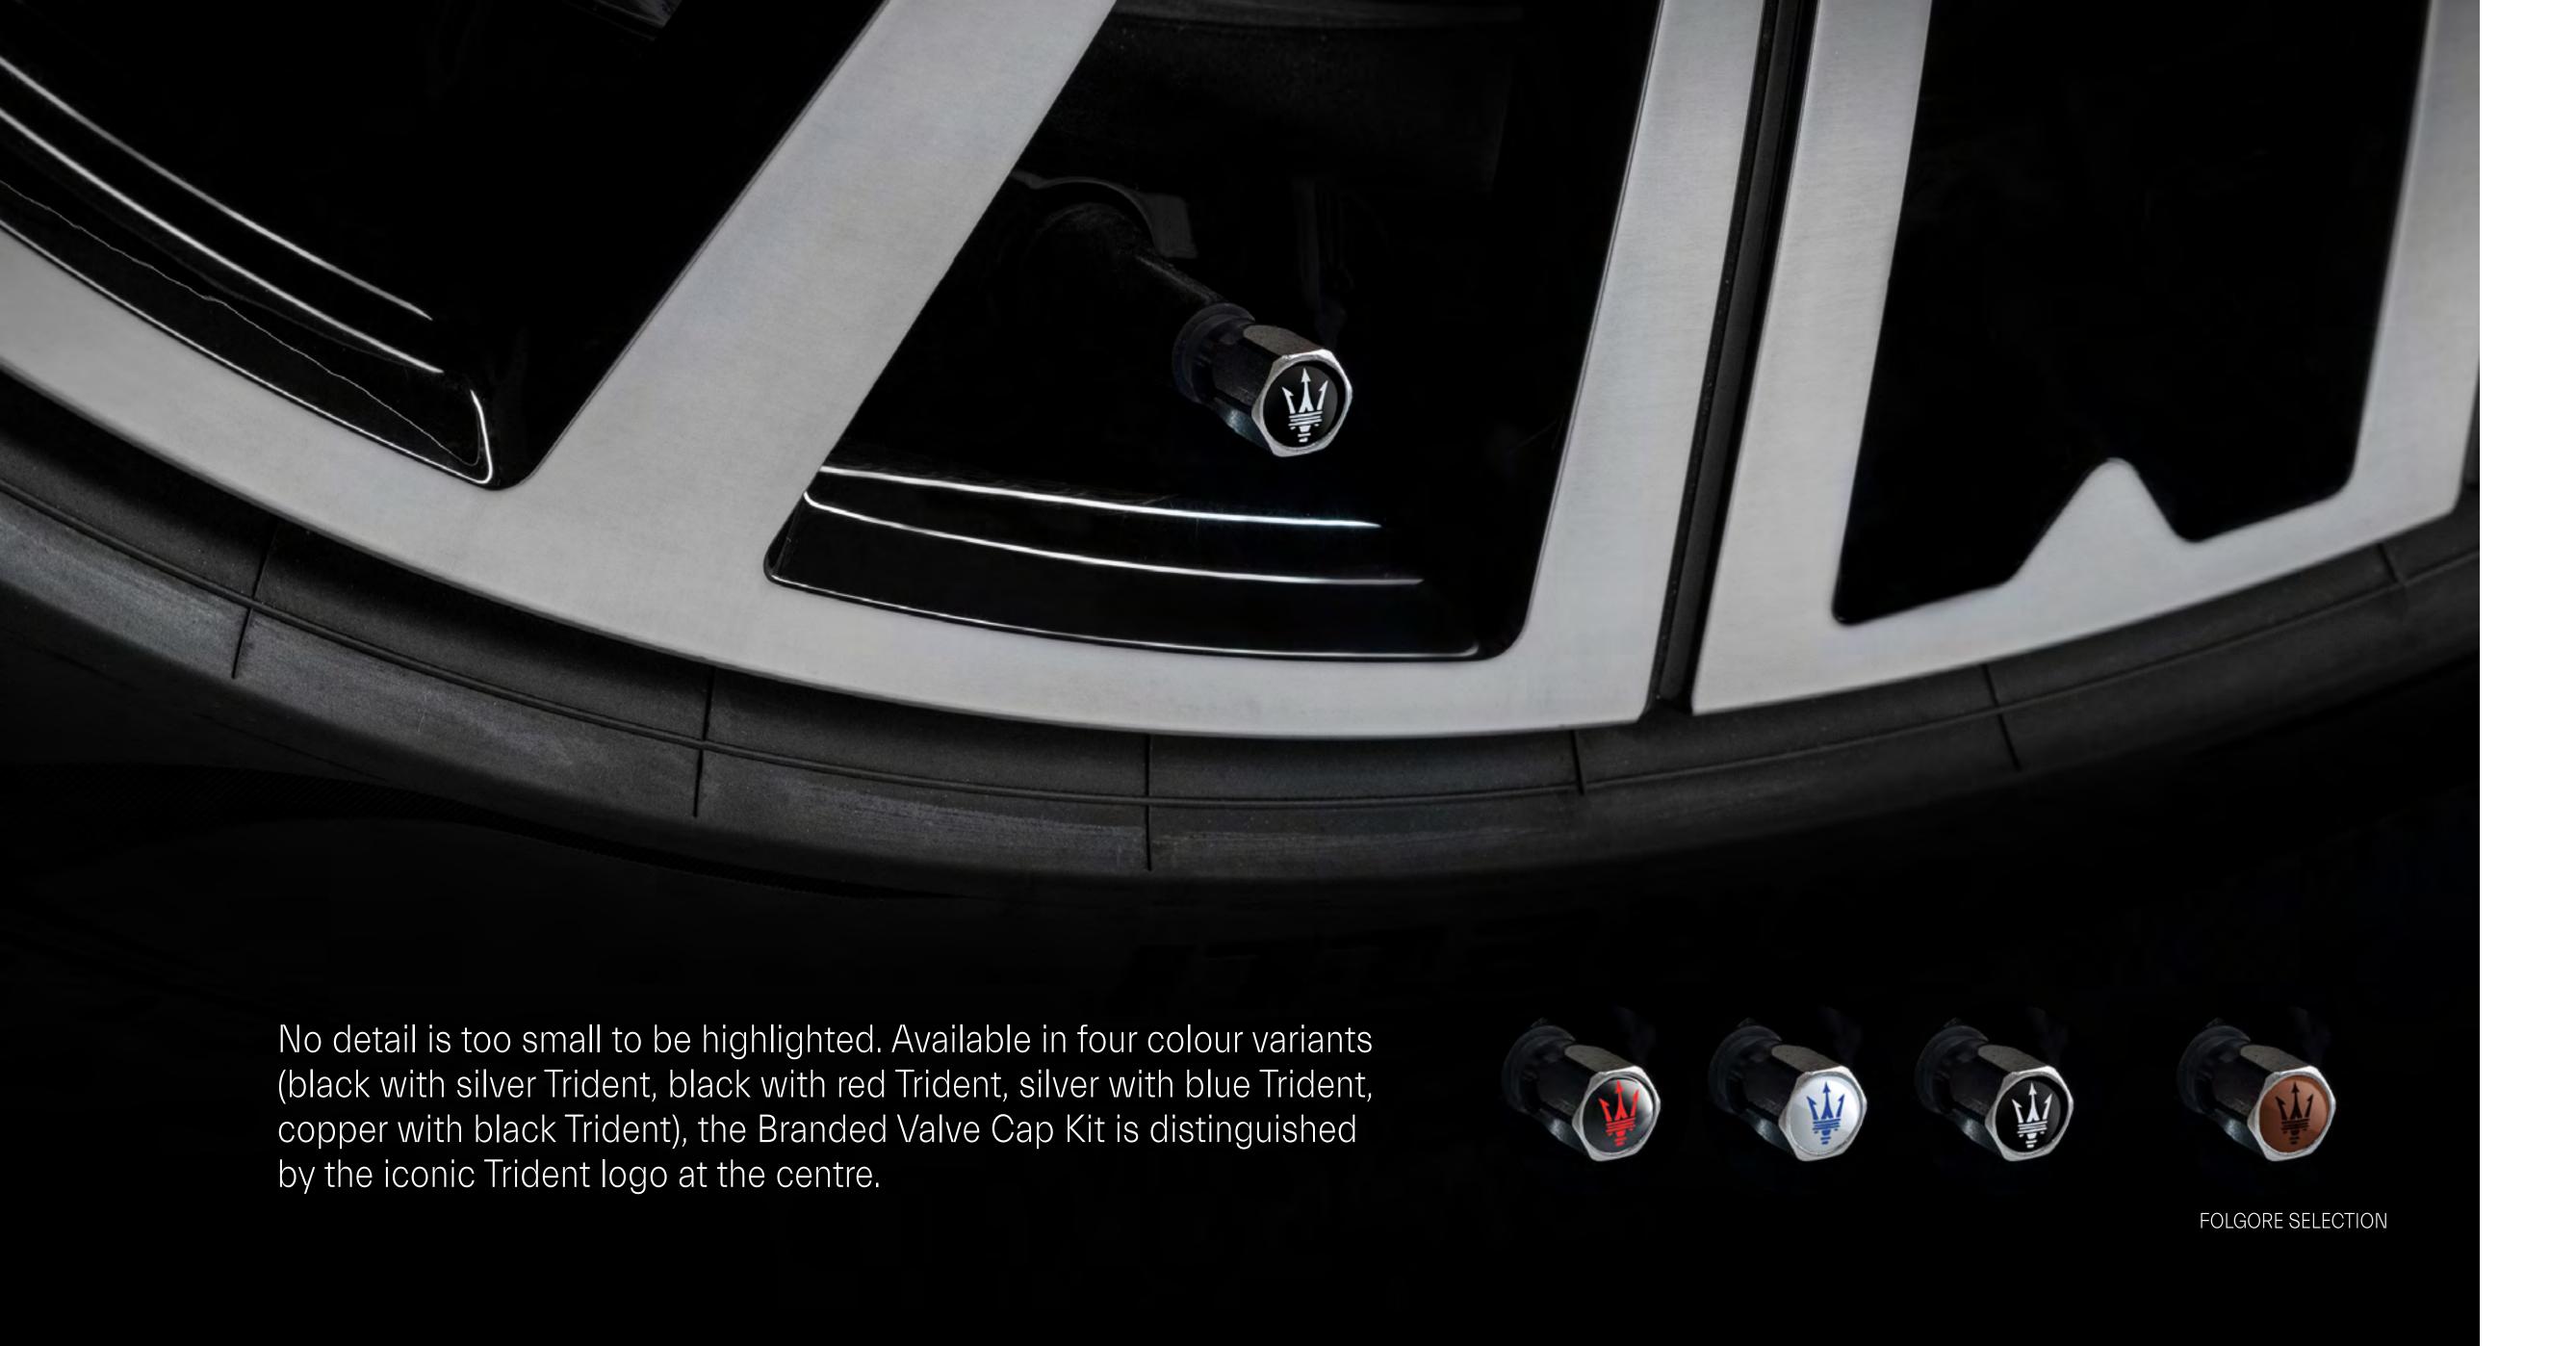

### Branded Valve Caps

#### PERSONALIZATION

| 940001349 (Black/Silver)<br>940001350 (Silver/Blue)<br>910001351 (Black/Red)<br>940001558 (Copper/Black) | Branded Valve Caps                  |
|----------------------------------------------------------------------------------------------------------|-------------------------------------|
| 940001414                                                                                                | Courtesy Lights with Logo           |
| 940001539                                                                                                | Courtesy Lights with Logo (Folgore) |
| 940001398                                                                                                | Indoor Car Cover                    |
| 940001399                                                                                                | Indoor Car Cover (Folgore)          |
| 920030347                                                                                                | Luggage Set                         |
| 940001283                                                                                                | Carbon Wheel Center Caps            |
| 940001565                                                                                                | Self-leveling Hubcaps               |