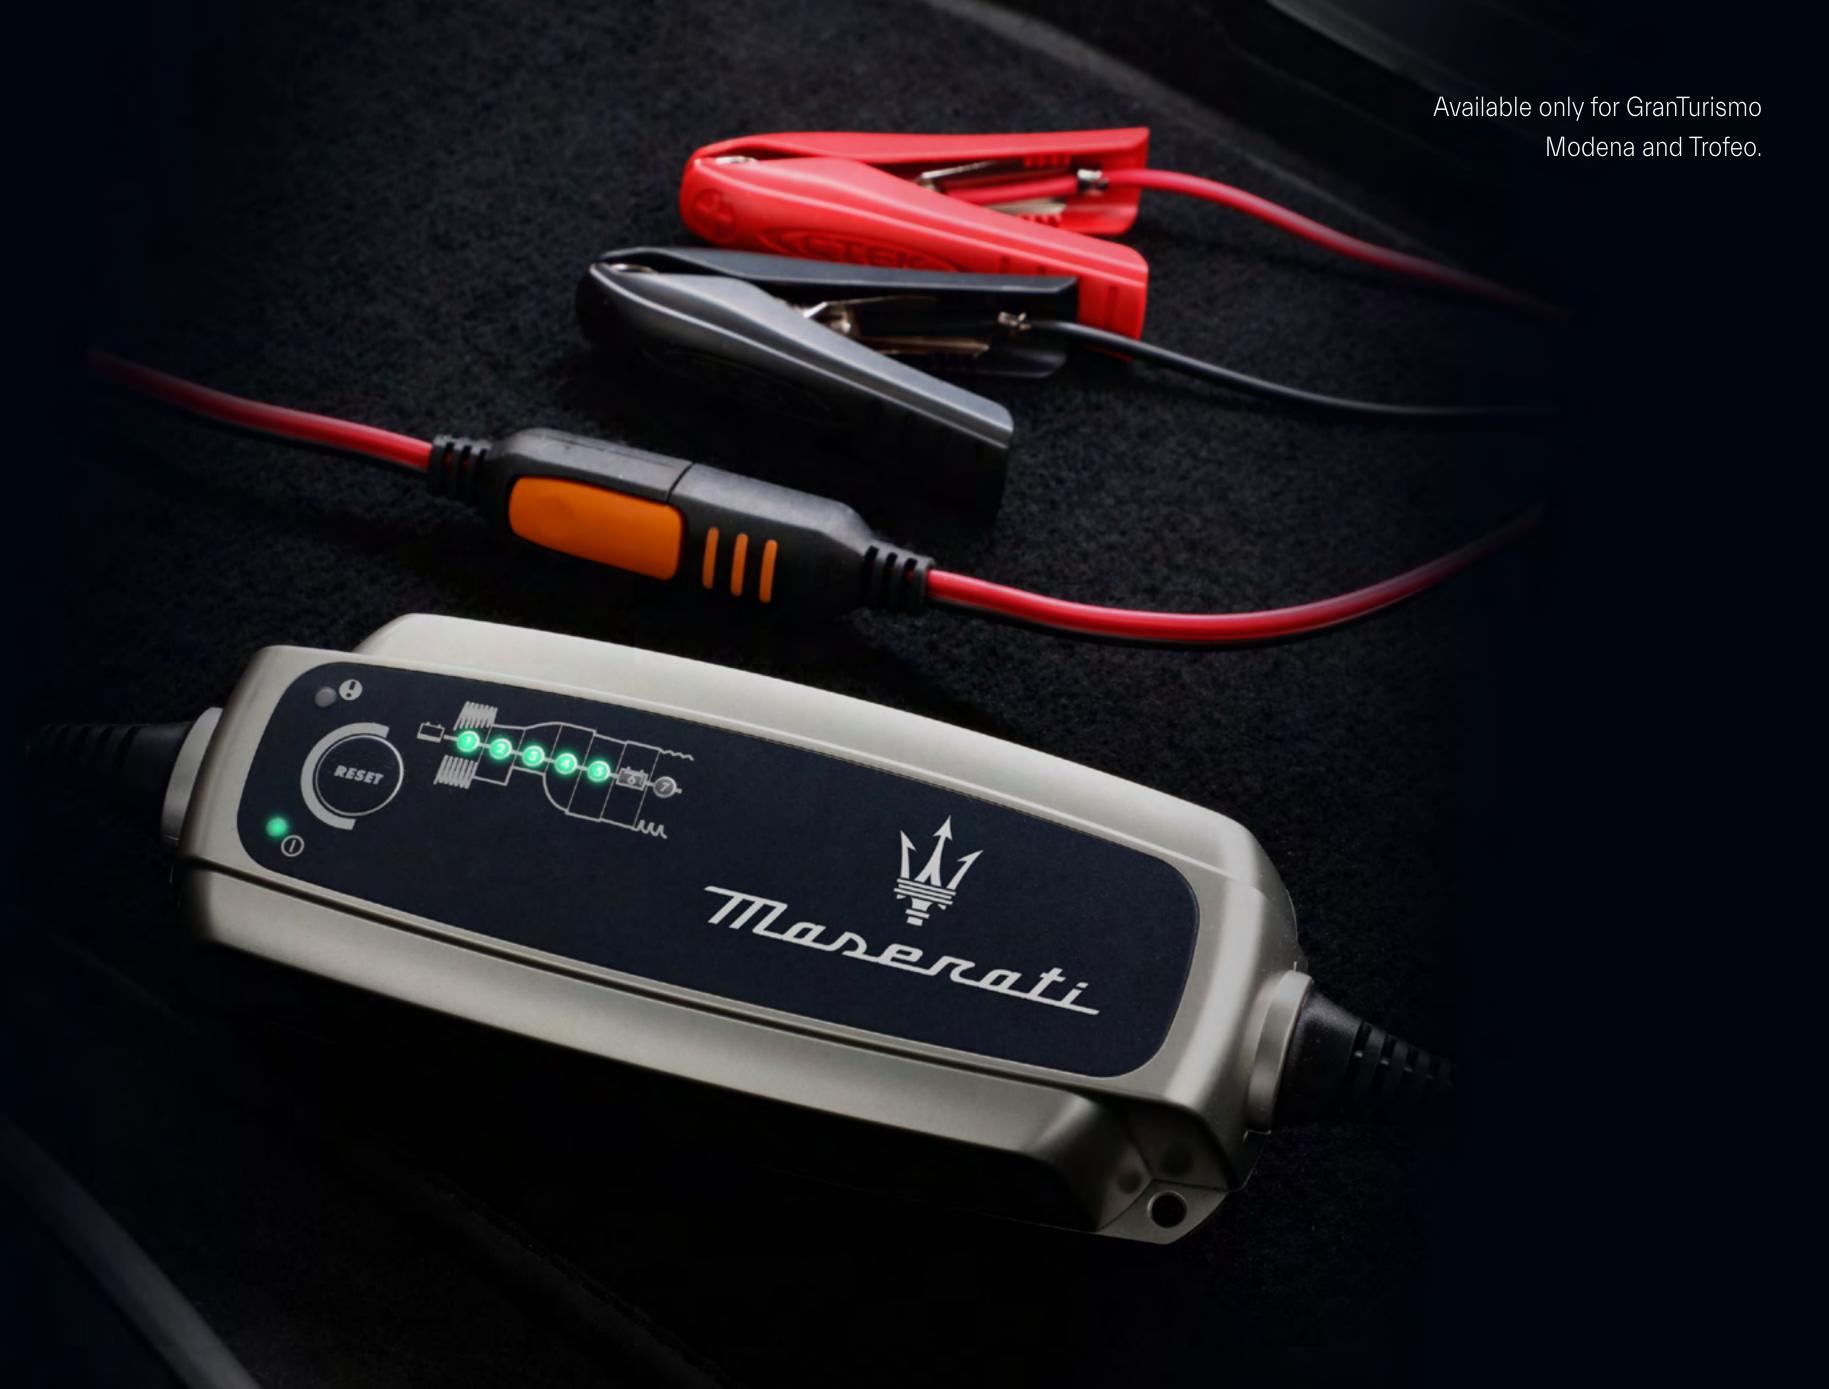

#### Emergency Kit

Battery Charger & Maintainer

A compact and user-friendly device, the Battery Charger & Maintainer keeps the charge level of your car battery always in optimal condition, between 95 and 100%, and charges it when required.

The device does not need to be programmed: just connect the car battery to a standard power socket, and you may leave it connected for several months without any risk of damage to the vehicle.

Security Stud Bolts Kit