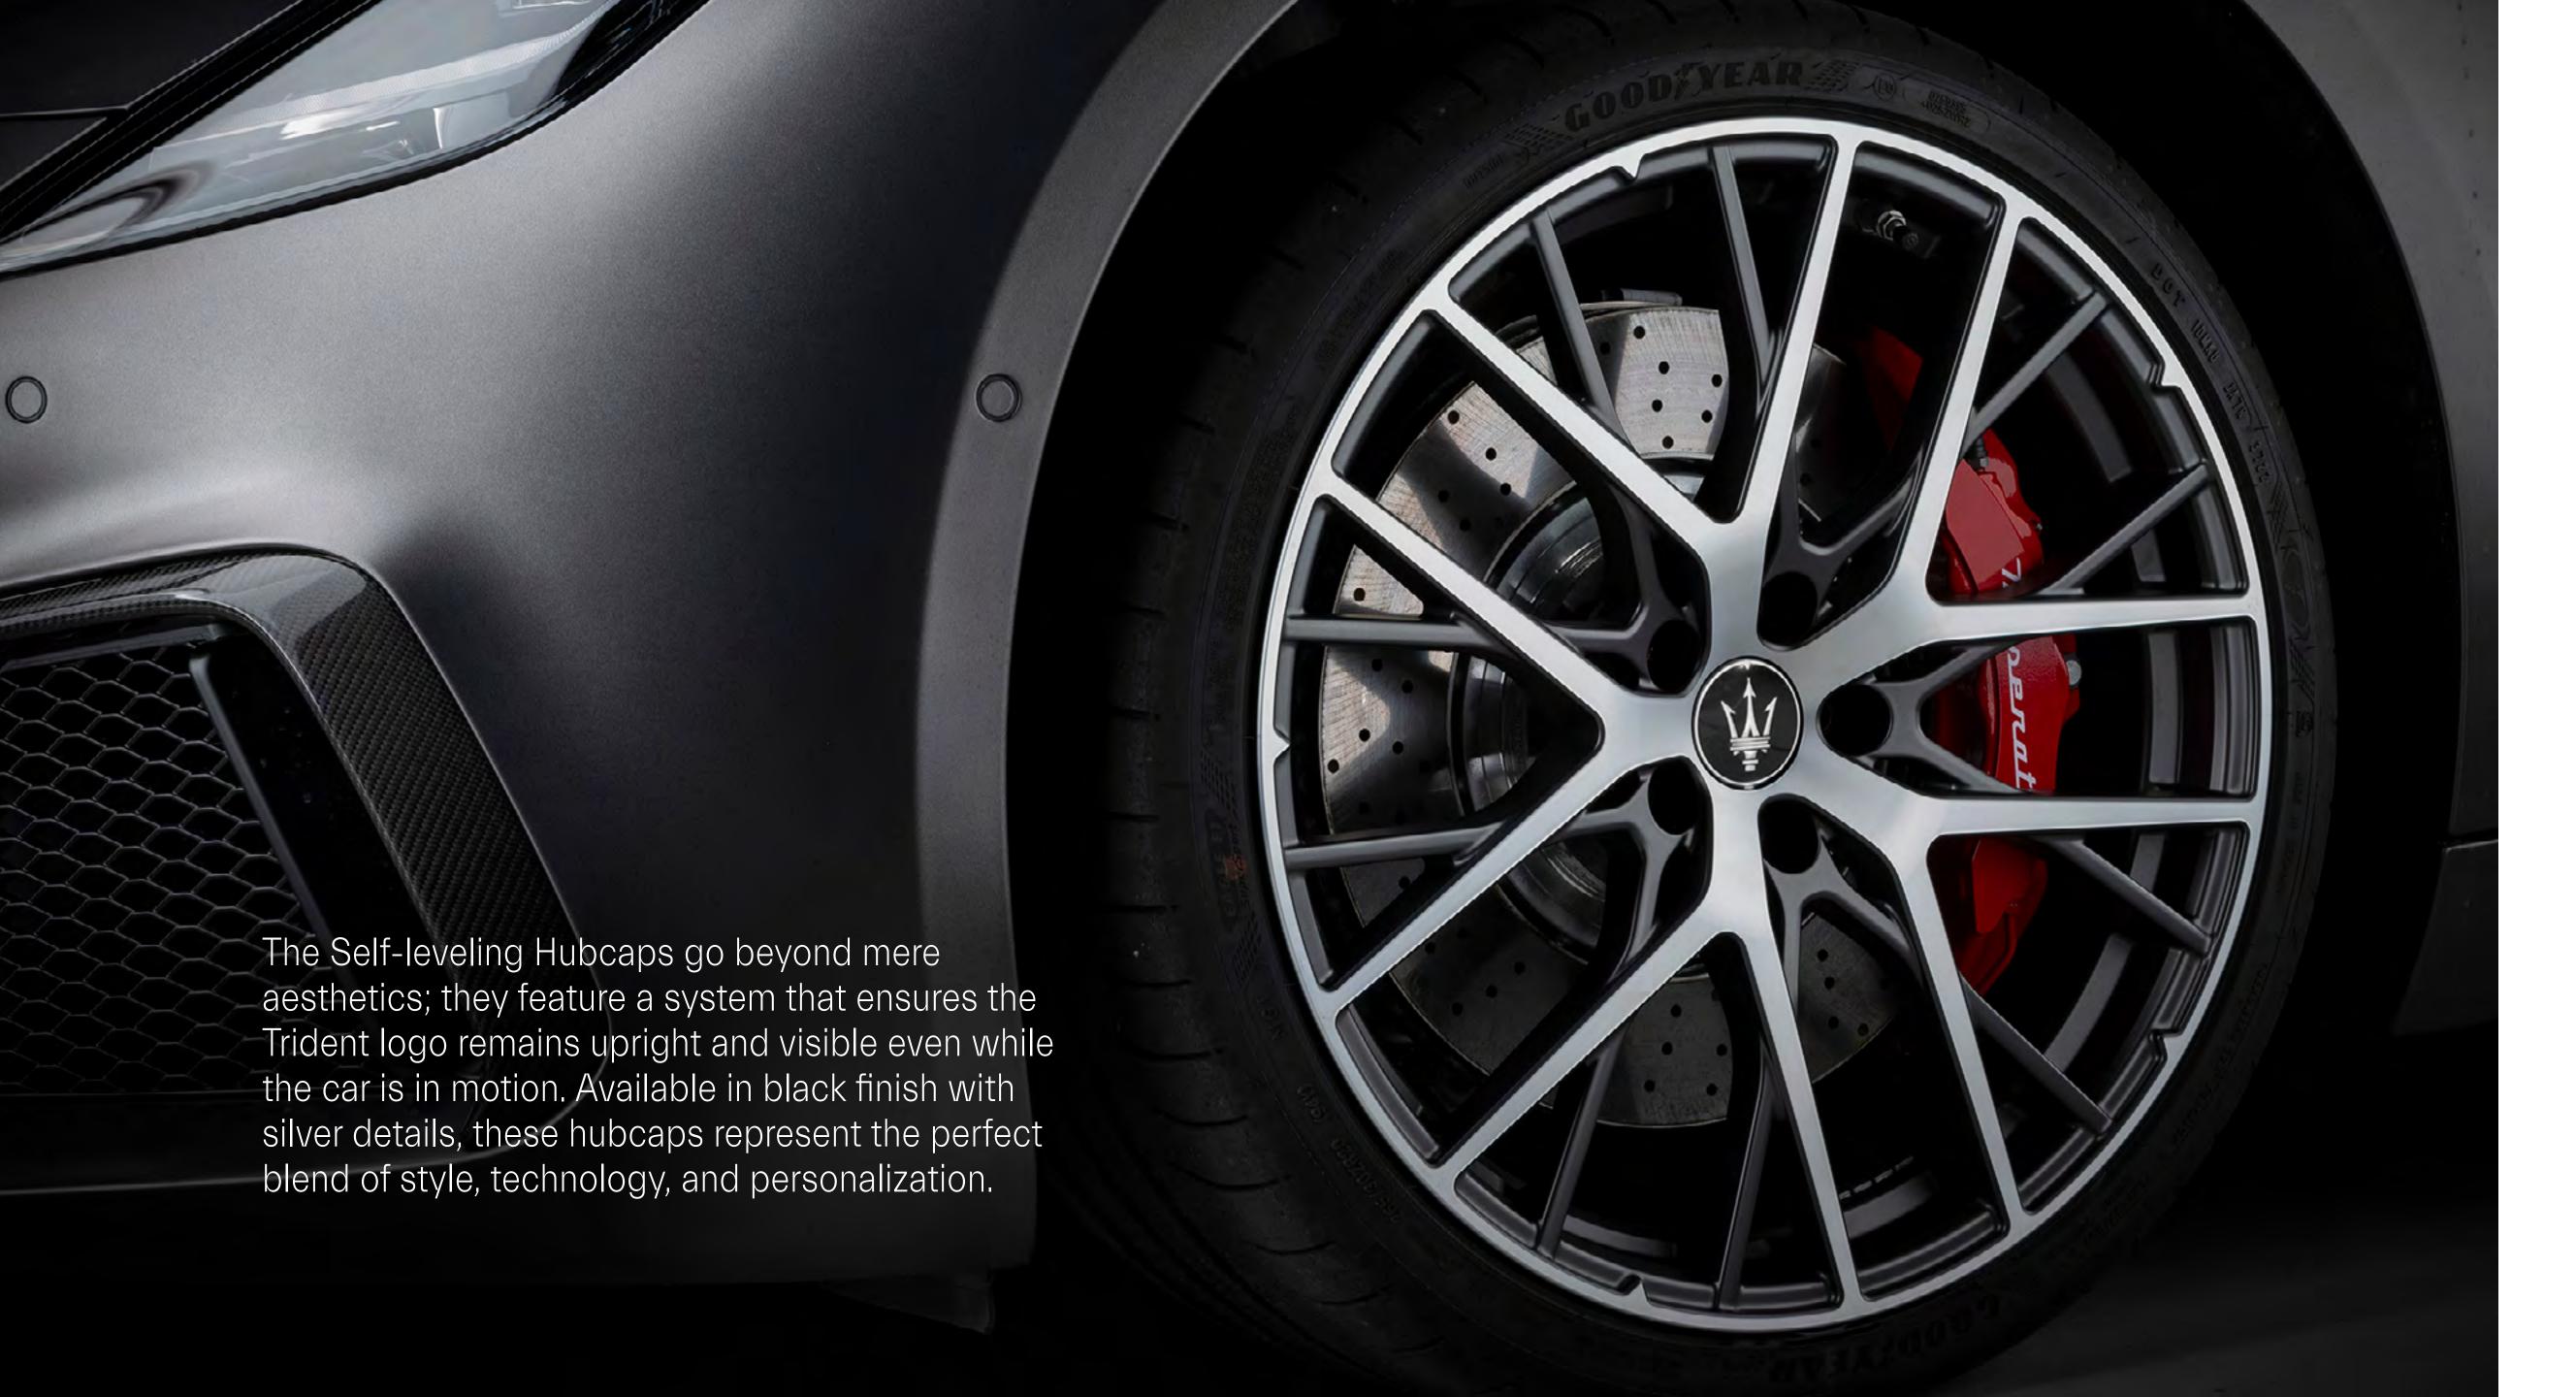

features a repetition of the logo to form an iconic pattern, enriched by the white Trident on the bonnet and the wording "GranTurismo" on the sides. The breathable two-way stretch material – lined with a soft fleece fabric – makes for the perfect fit, enhancing the car's bold style even when it is covered up in the garage.

#### Indoor Car Cover



The Indoor Car Cover features a repetition of the Folgore logo to form an iconic pattern, enriched by the Trident on the bonnet and the wording "GranTurismo" on the sides. The breathable two-way stretch material – lined with a soft fleece fabric – makes for the perfect fit, enhancing the car's bold style even when it is covered up in the garage.

## Indoor Car Cover Folgore



# Courtesy Lights with Logo



# Courtesy Lights with Folgore Logo



Self-leveling Hubcaps



## Carbon Wheel Center Caps



### Branded Valve Caps

#### FUNCTIONALITY

| 940001404                                                                                                                              | Child Seat Gr. 0-4 years                          |
|----------------------------------------------------------------------------------------------------------------------------------------|---------------------------------------------------|
| 940001405                                                                                                                              | Child Seat Gr. 15 months - 12 years               |
| 940001489