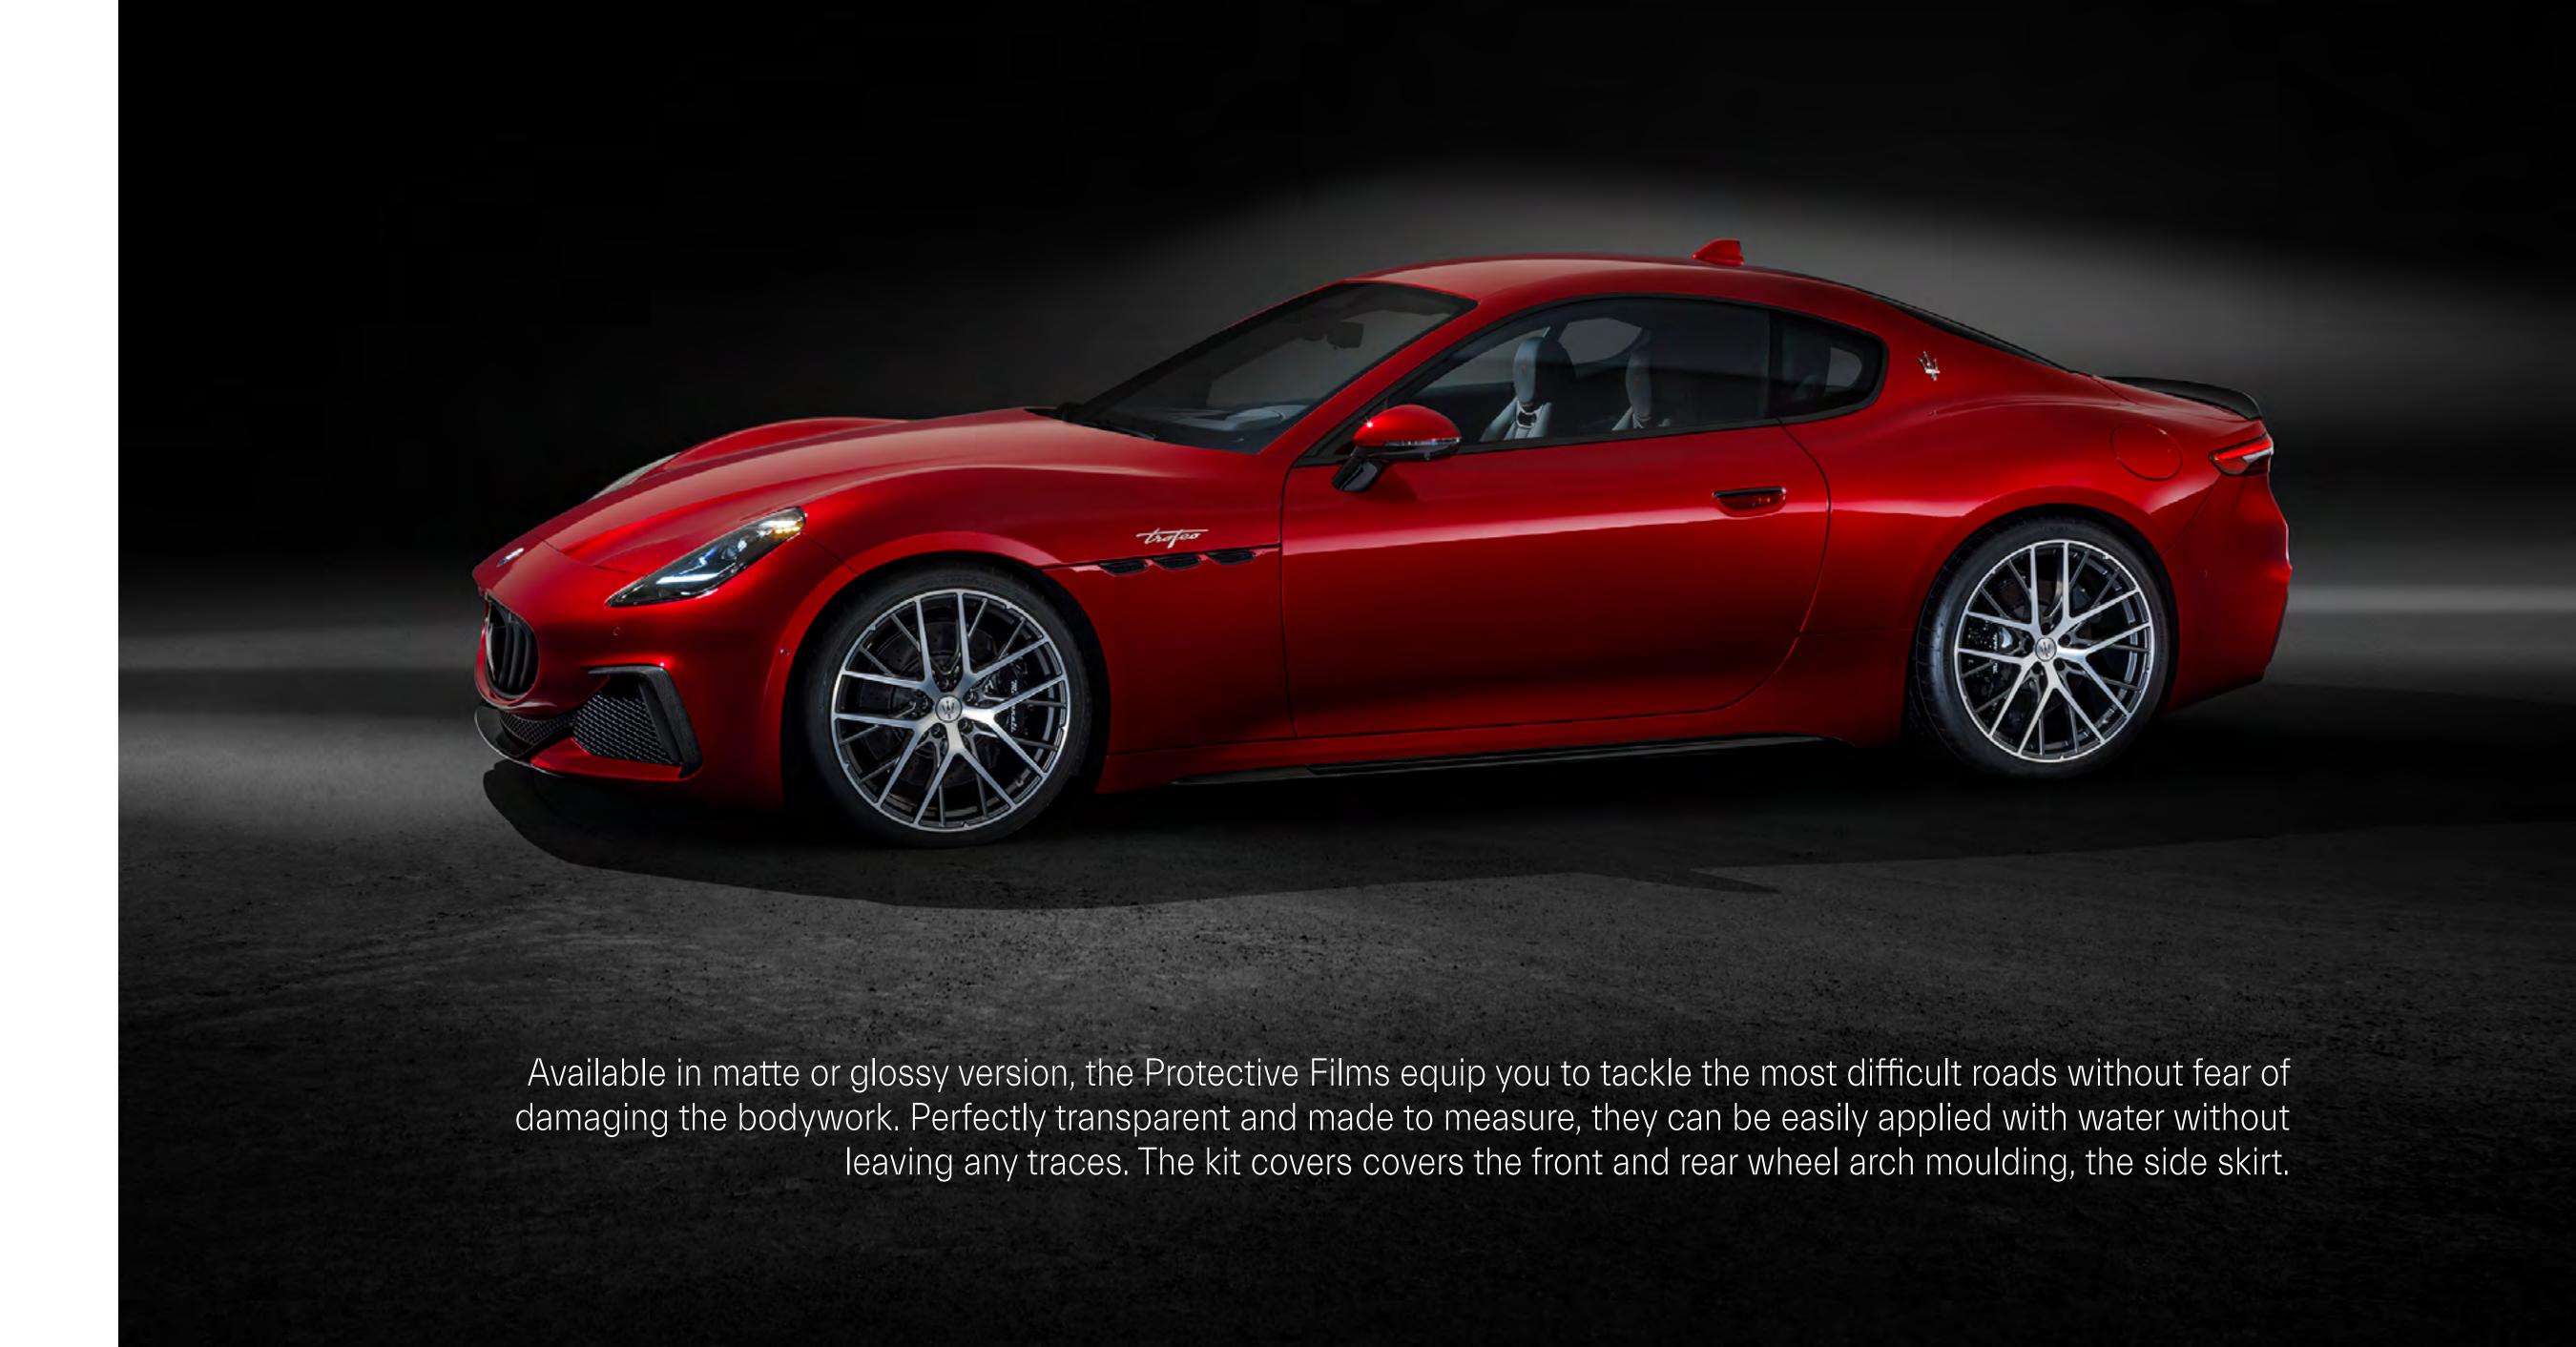

e front make operating the seat functions easy.



#### GR. 15 MONTHS - 12 YEARS

The Group 15 months - 12 years features an innovative and exclusive sound system built into in the headrest, allowing small passengers to enjoy the journey while listening to their own music with a safe, protected posture.

#### Emergency Kit



Battery Charger & Maintainer

A compact and user-friendly device, the Battery Charger & Maintainer keeps the charge level of your car battery always in optimal condition, between 95 and 100%, and charges it when required.

The device does not need to be programmed: just connect the car battery to a standard power socket, and you may leave it connected for several months without any risk of damage to the vehicle.



Security Stud Bolts Kit



#### Protective Film Kit







# Keeping your Maserati Touch Control Display free from fingerprints is a simple matter with the Microfiber Cloth. The new cloth is specially designed to clean and protect your touchscreen and keep it completely smear-free.

#### Microfiber Cloth





## Luggage Set



The Indoor Car Cover features a repetition of the logo to form an iconic pattern, enriched by the white Trident on the bonnet and the wording "GranTurismo" on the sides. The breathable two-way stretch material – lined with a soft fleece fabric – makes for the perfect fit, enhancing the car's bold style even when it is covered up in the garage.

#### Indoor Car Cover



The Indoor Car Cover features a repetition of the Folgore logo to form an iconic pattern, enriched by the Trident on the bonnet and the wording "GranTur