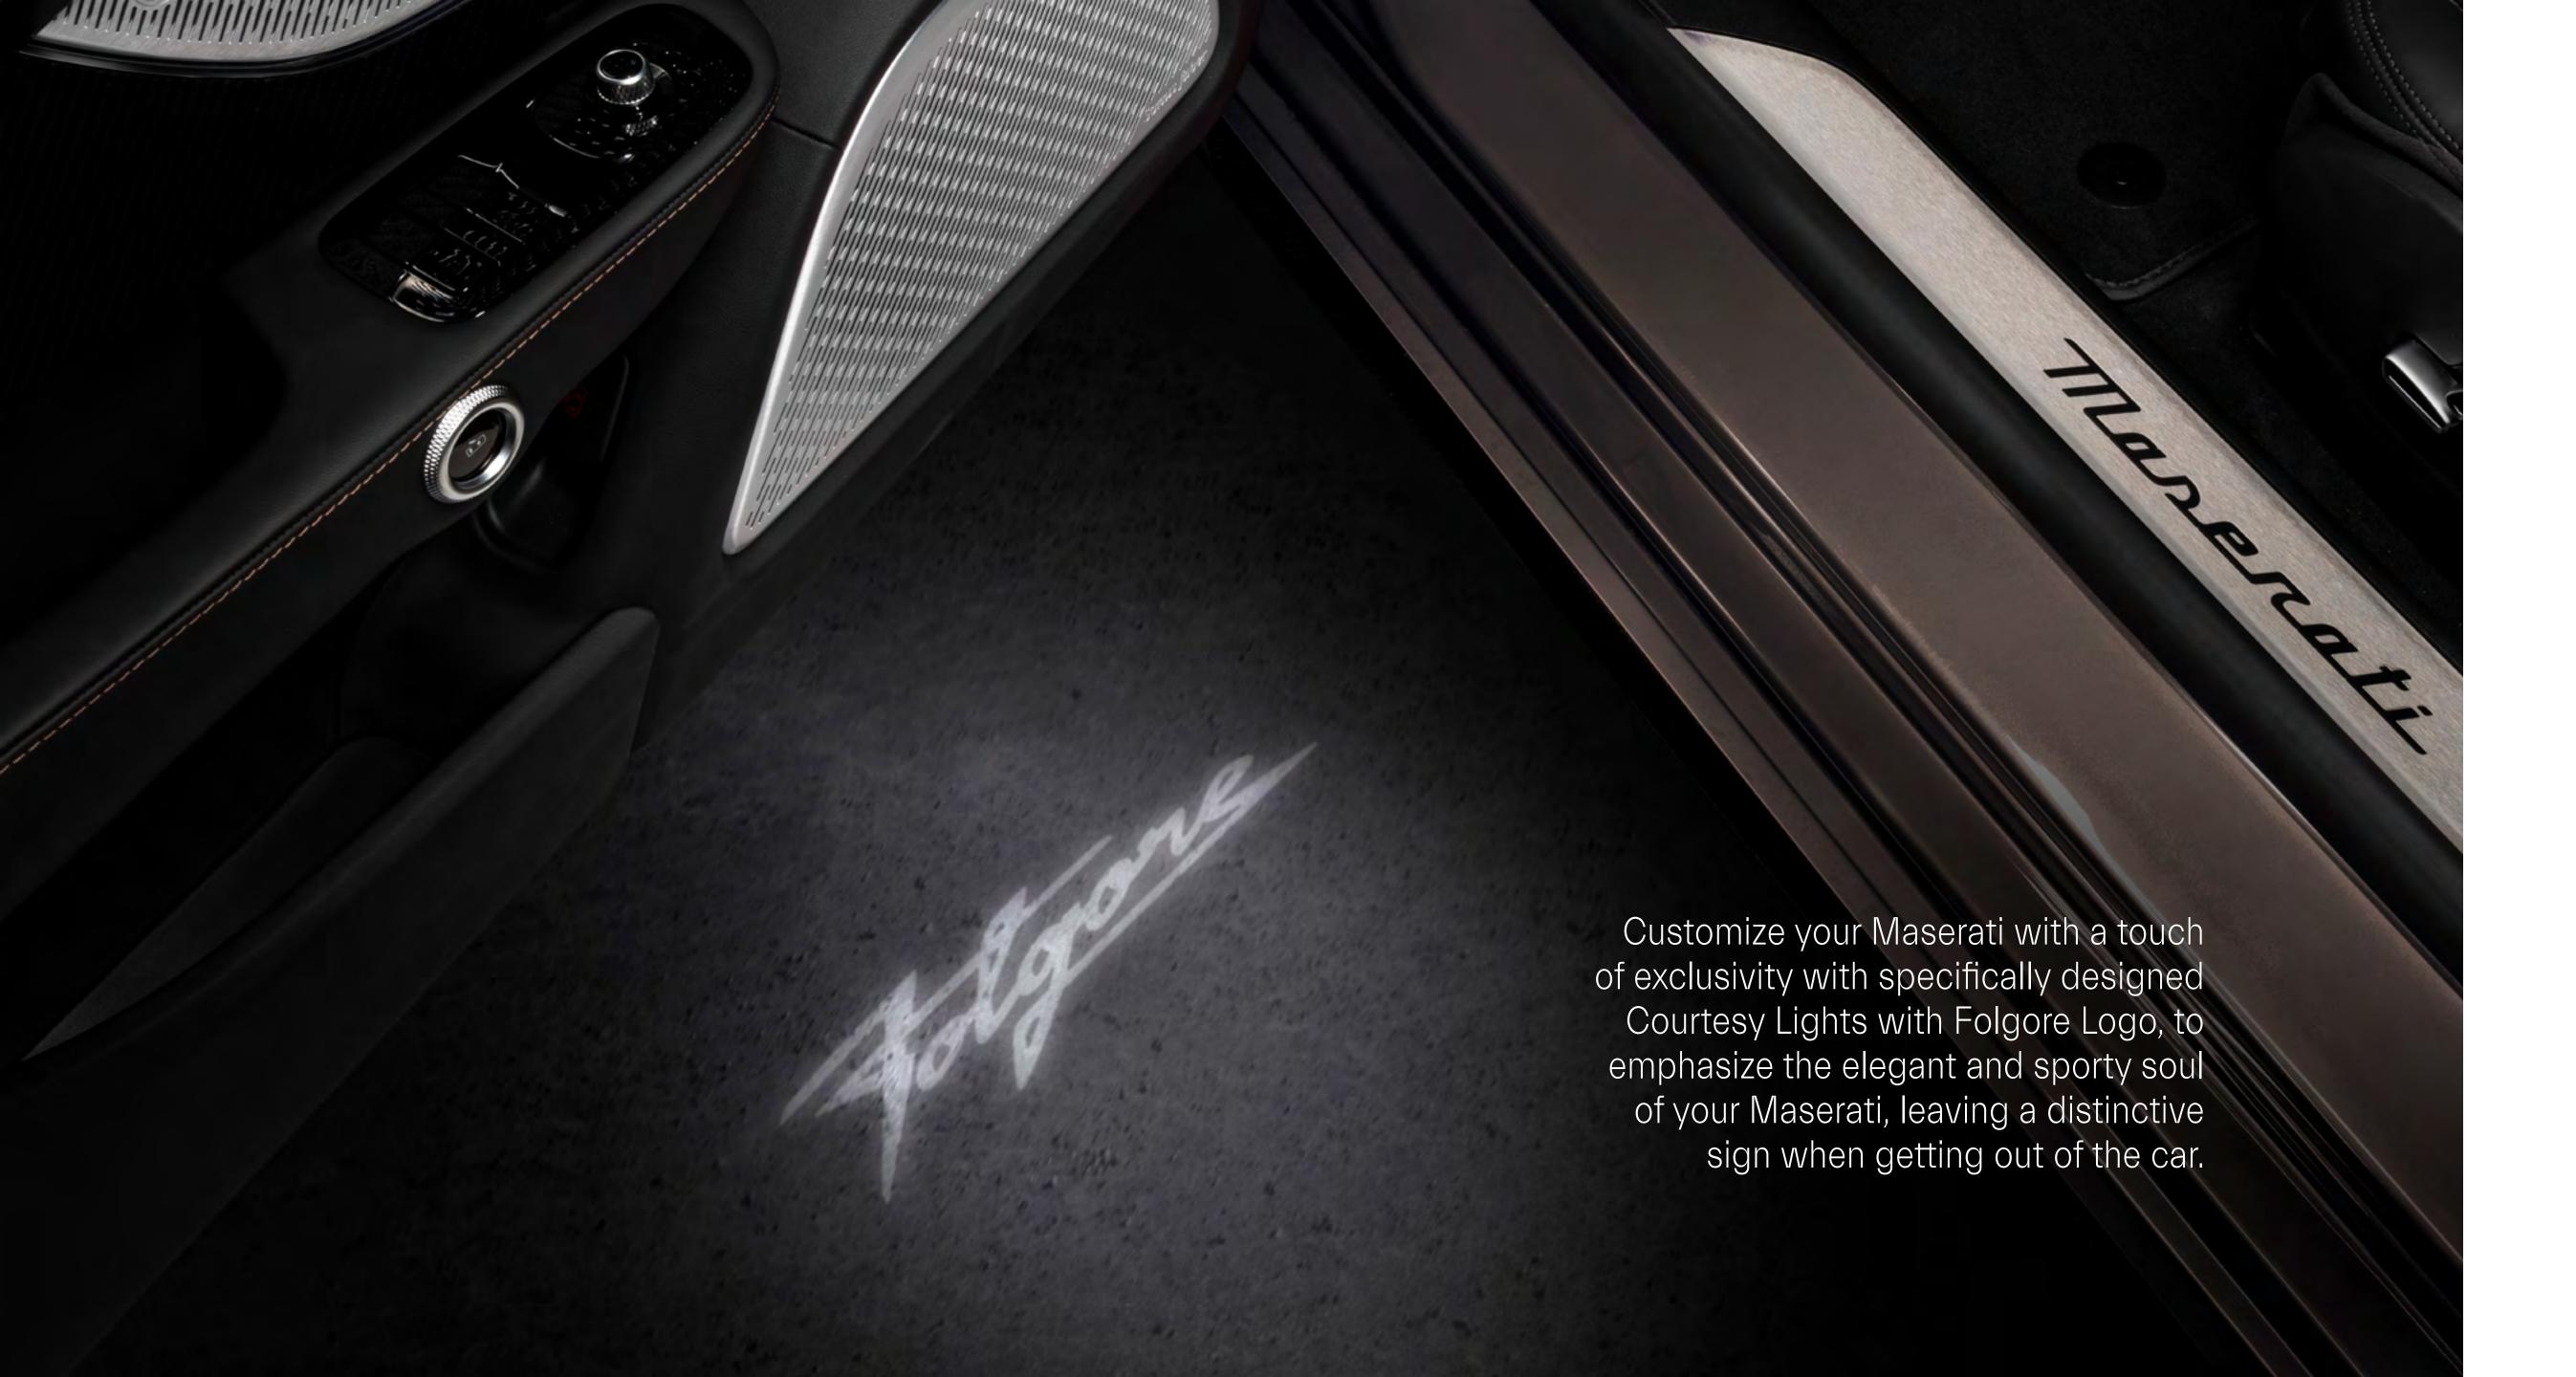

## Luggage Set



The Indoor Car Cover features a repetition of the logo to form an iconic pattern, enriched by the white Trident on the bonnet and the wording "GranTurismo" on the sides. The breathable two-way stretch material – lined with a soft fleece fabric – makes for the perfect fit, enhancing the car's bold style even when it is covered up in the garage.

#### Indoor Car Cover



The Indoor Car Cover features a repetition of the Folgore logo to form an iconic pattern, enriched by the Trident on the bonnet and the wording "GranTurismo" on the sides. The breathable two-way stretch material – lined with a soft fleece fabric – makes for the perfect fit, enhancing the car's bold style even when it is covered up in the garage.

## Indoor Car Cover Folgore



# Courtesy Lights with Logo



# Courtesy Lights with Folgore Logo



Self-leveling Hubcaps



## Carbon Wheel Center Caps



### Branded Valve Caps

#### FUNCTIONALITY

| 940001404                                                                                                                              | Child Seat Gr. 0-4 years                          |
|----------------------------------------------------------------------------------------------------------------------------------------|---------------------------------------------------|
| 940001405                                                                                                                              | Child Seat Gr. 15 months - 12 years               |
| 940001489