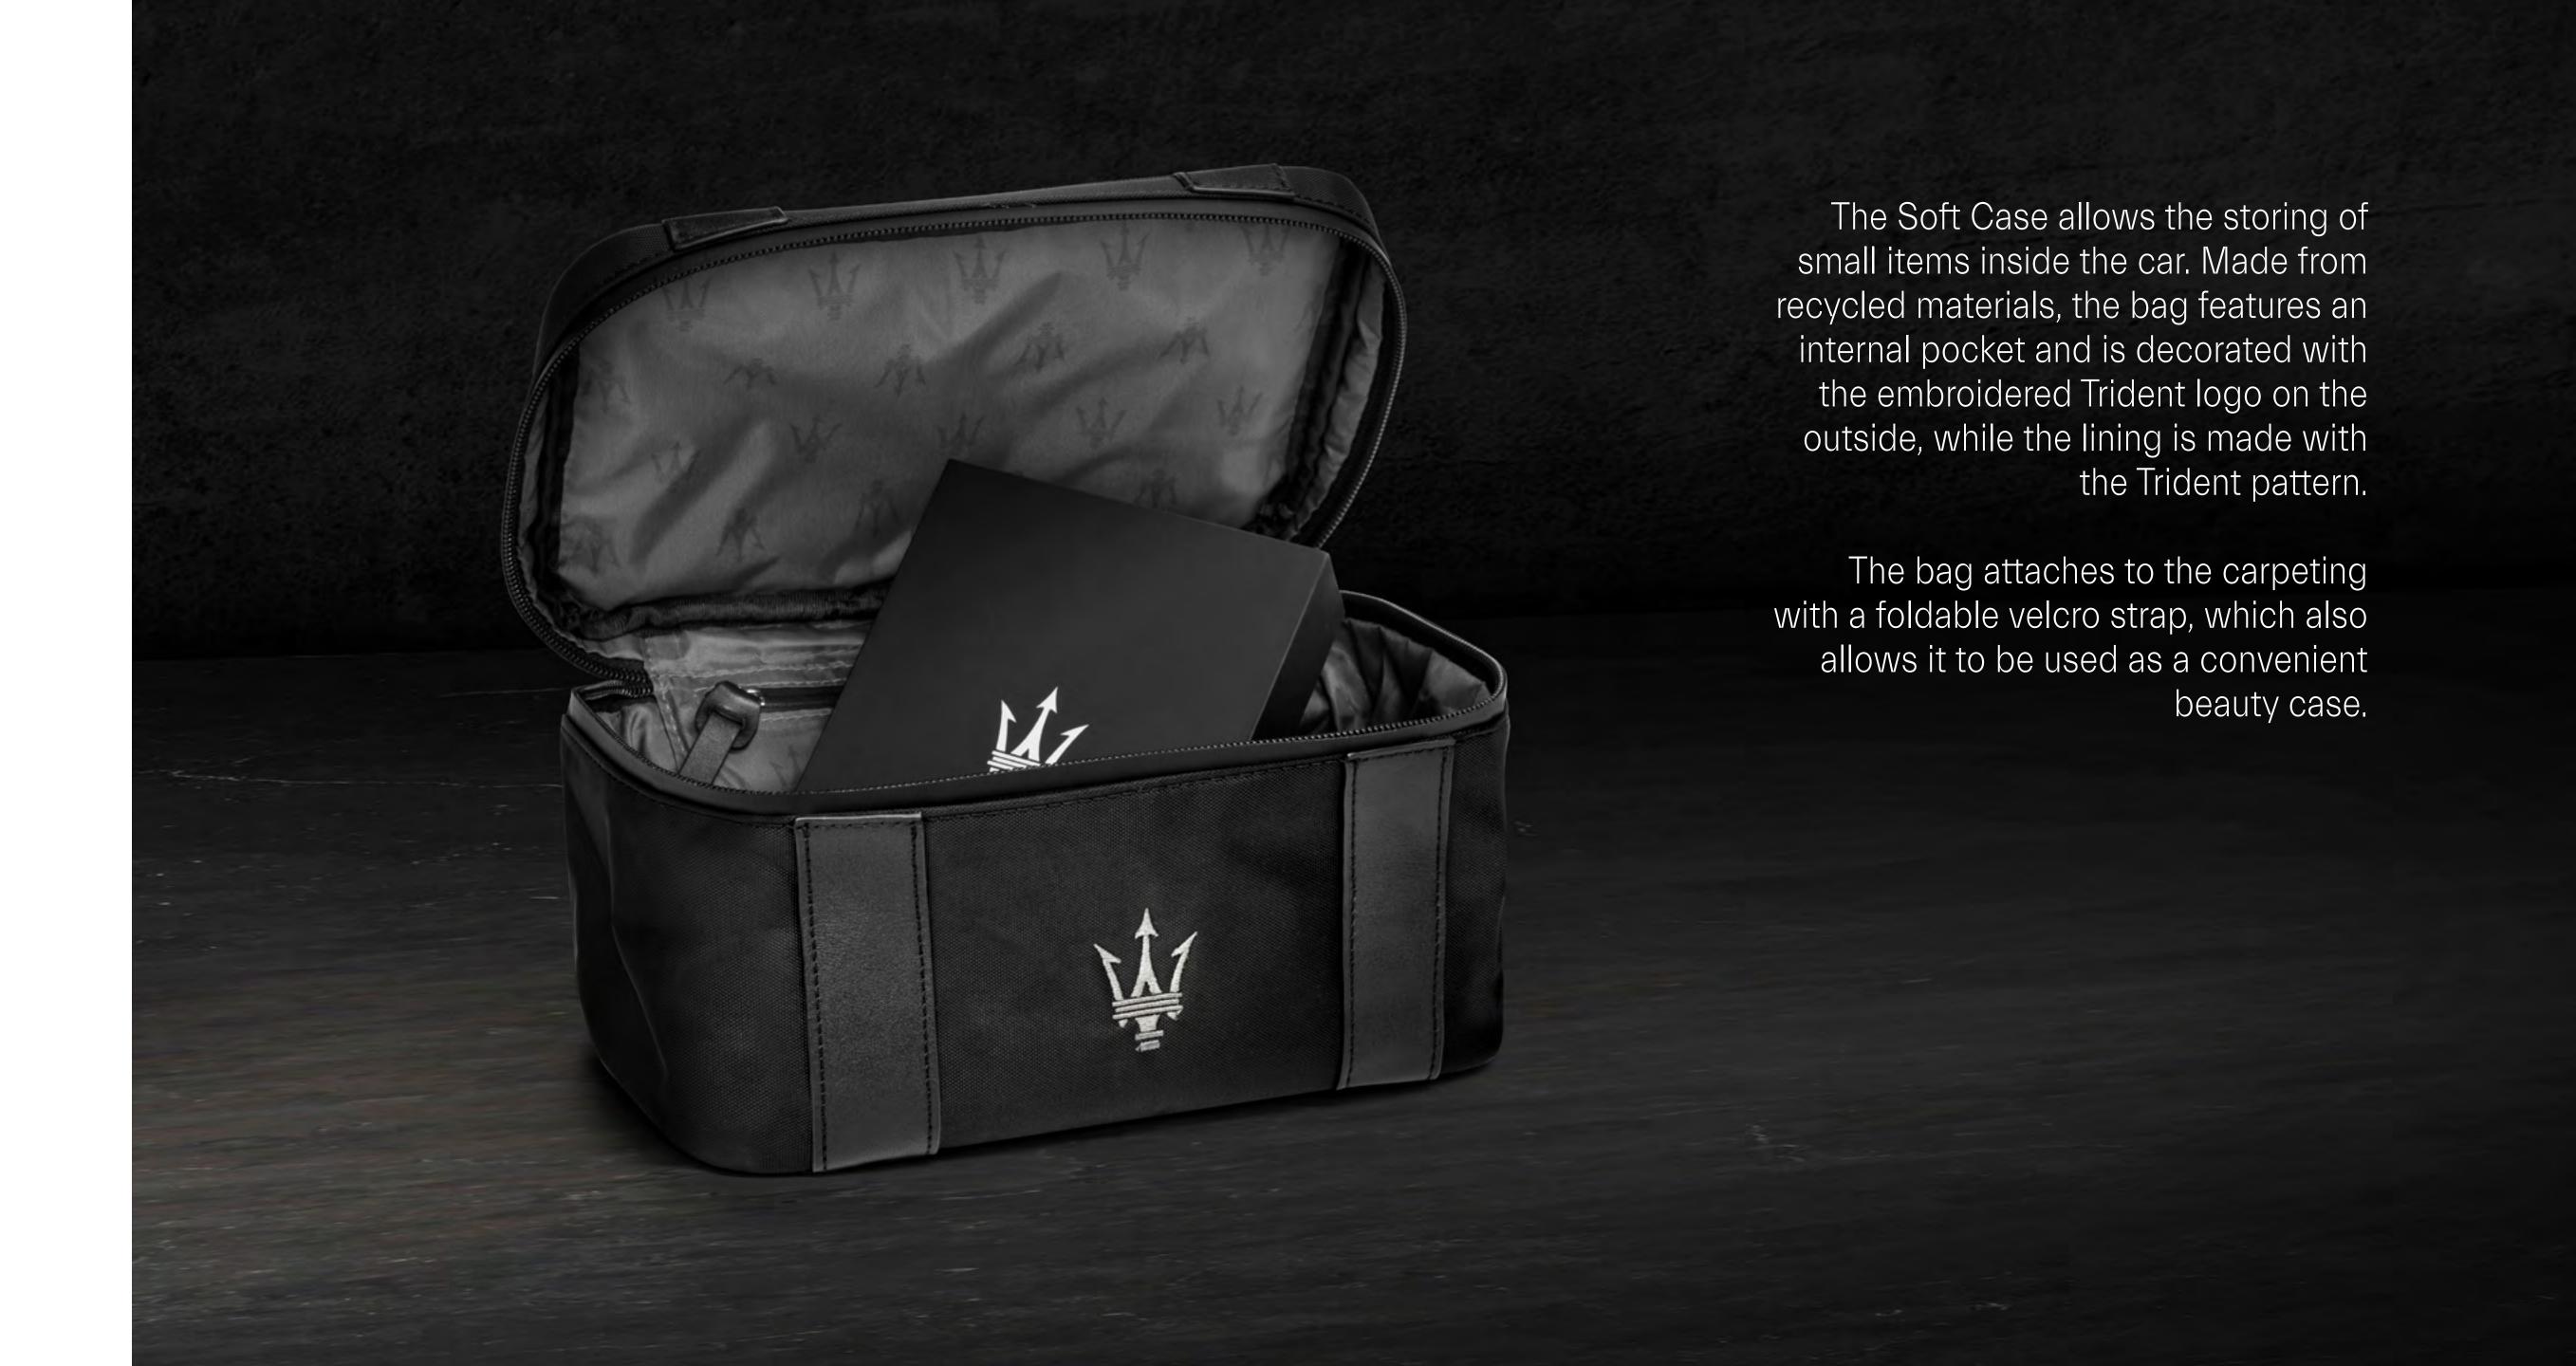

functional way. The surface features a herringbone pattern, punctuated by the Maserati logo in the middle of the mat. For GranTurismo Folgore, the mat is made from eco-friendly material.

#### Luggage Compartment Net



#### Foldable Bag

The Foldable Bag is an optimal solution for storing and organizing small to medium-sized objects inside the luggage compartment, while optimizing space thanks to its two modular compartments. Made from recycled materials, the bag is decorated with the embroidered Trident logo on the outside, while the lining and dust bag feature the Trident pattern.

The bag is equipped with velcro straps that allow it to be secured to the carpeting and can be folded up to be used as a briefcase, complete with an umbrella holder and laptop compartment.



#### Soft Case



All Seasons Floor Mats with Edge



Net for Rear Passengers Kit



#### Outdoor Car Cover



The Outdoor Car Cover protects the car from dust, scratches and weathering, and at the same time enhances the silhouette of the GranTurismo. Waterproof, breathable and elastic, the cover features a minimalist design, customised with contrasting details on the headlights and side vents, and embellished with the wording "GranTurismo" on the side.

#### Key Cover

The Key Cover has been designed to perfectly complement your vehicle's interior. Made of premium leather, the key cover is adorned with the iconic Trident emblem on the front, tone-on-tone stitching and decorations that mirror the key's contours.

The Folgore version of the key cover is crafted from faux leather and, for an extra level of