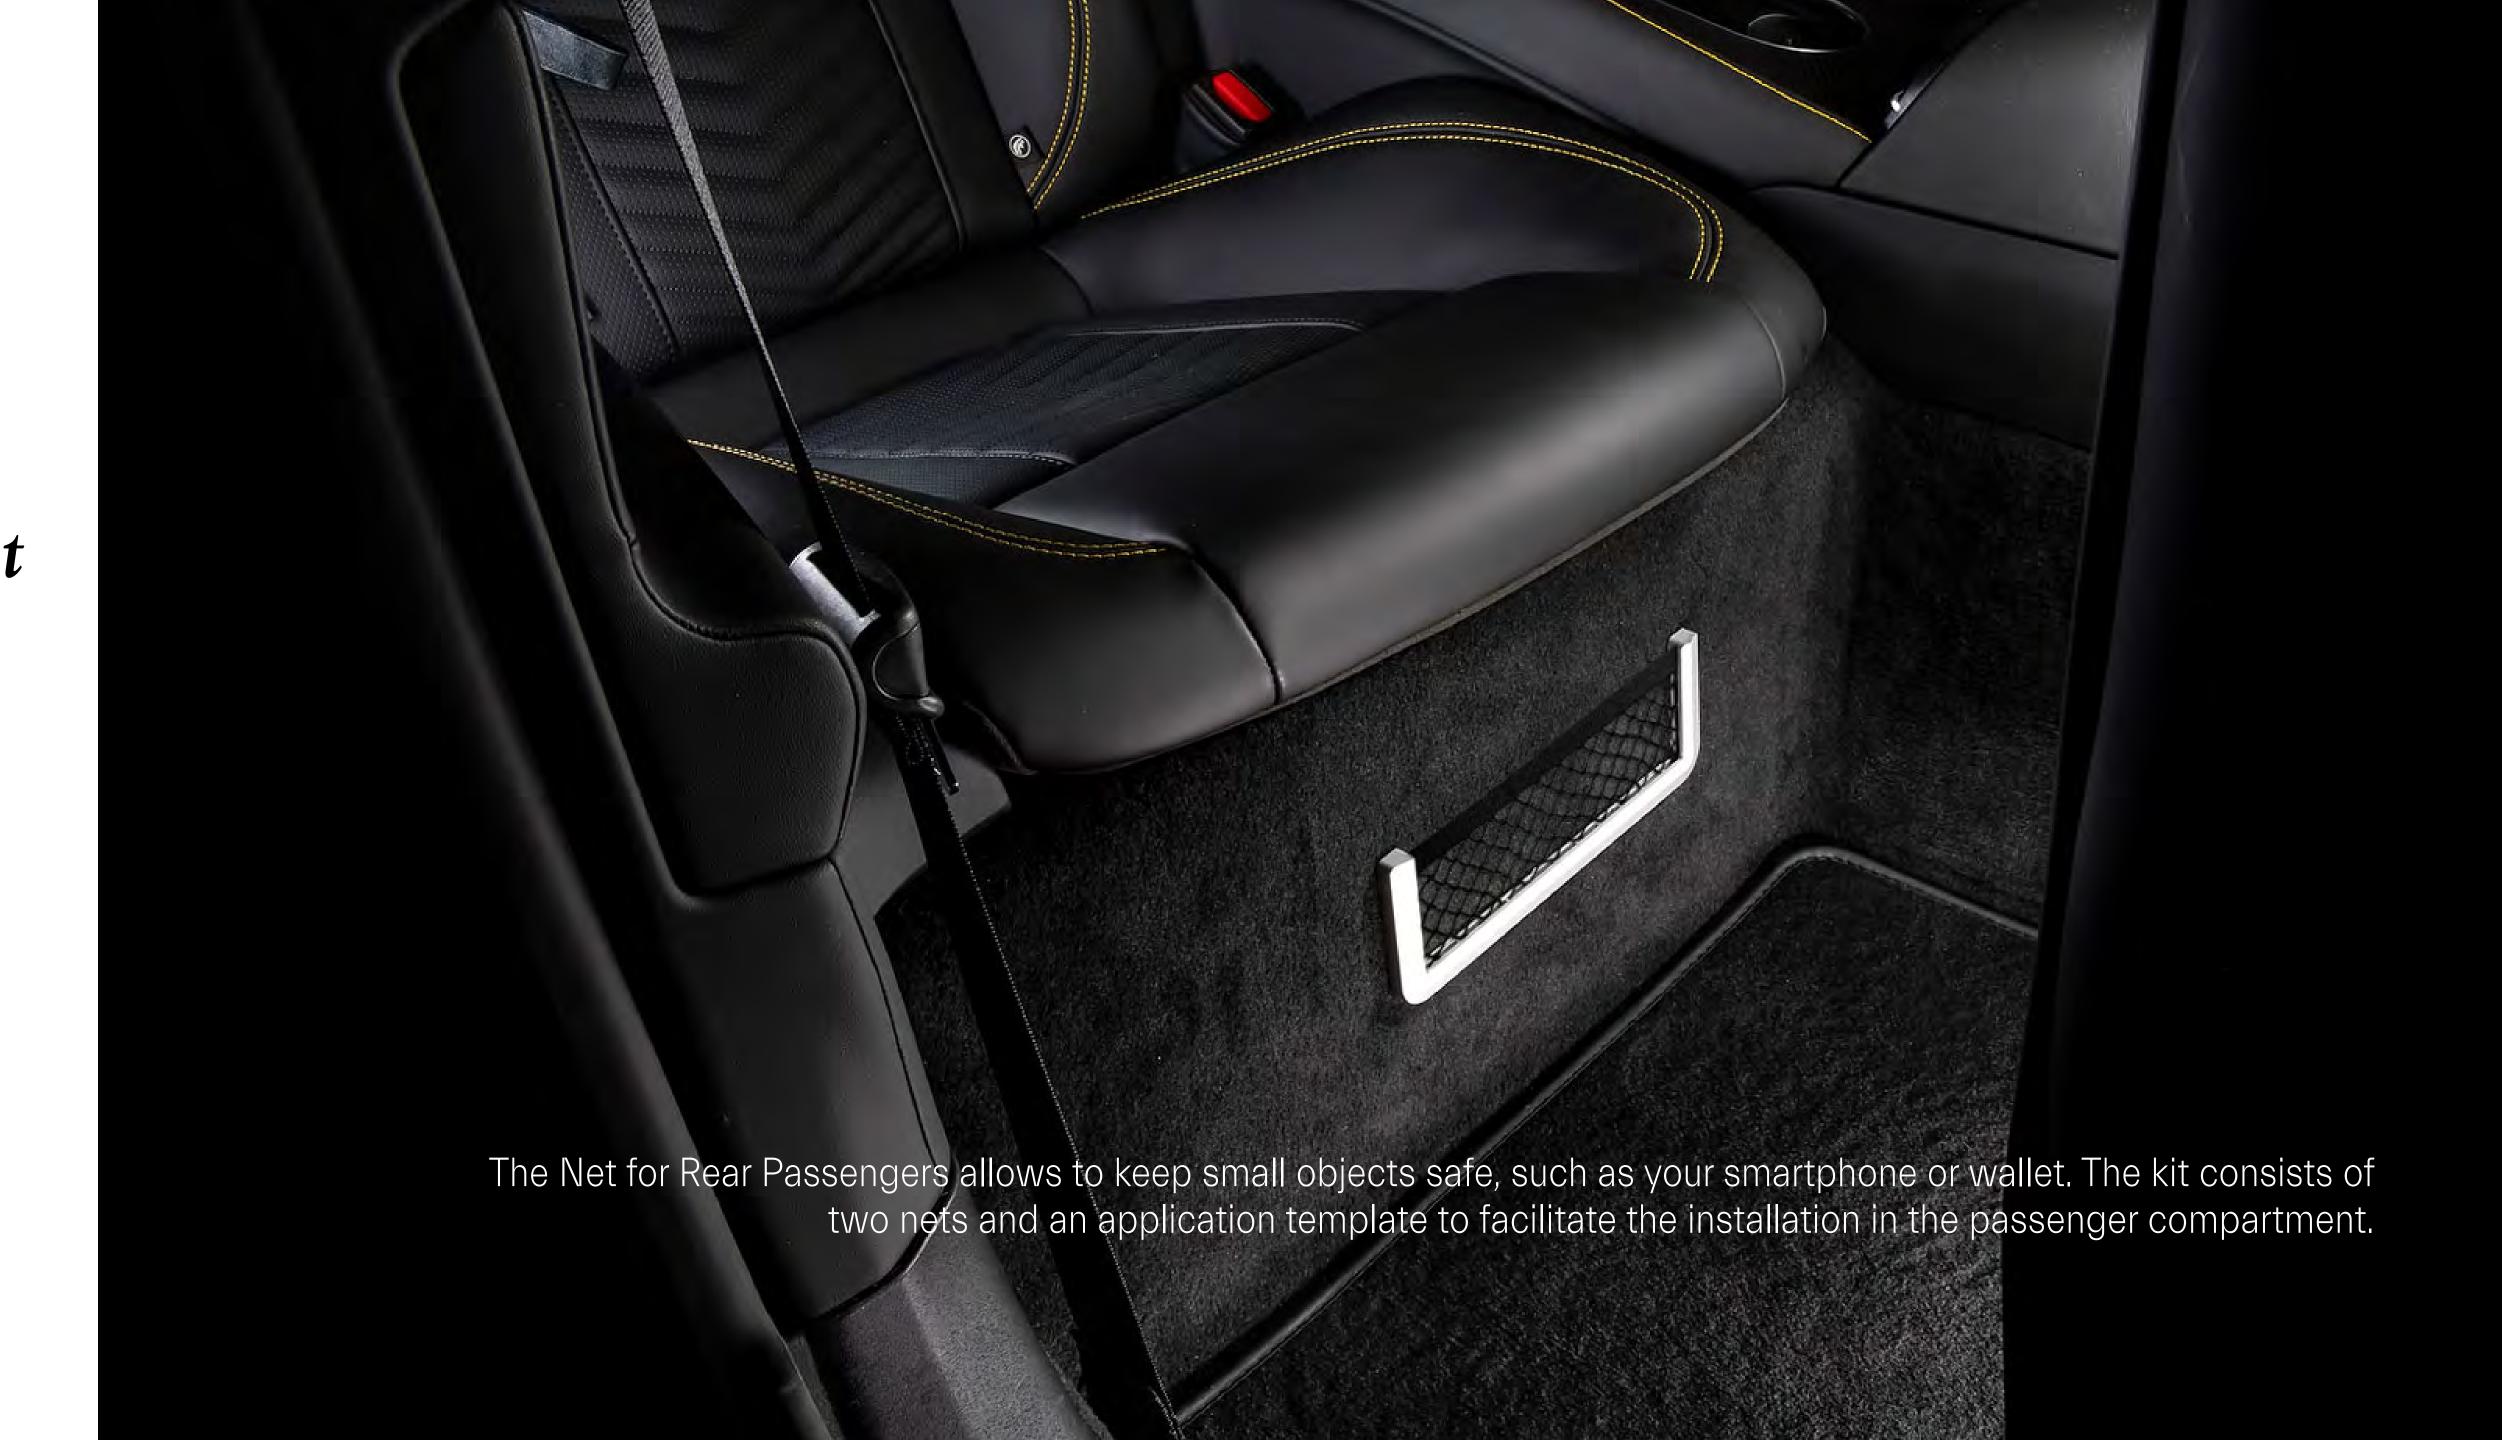

ted by the Maserati logo in the middle of the mat. For GranTurismo Folgore, the mat is made from eco-friendly material.

#### Luggage Compartment Net



#### Foldable Bag

The Foldable Bag is an optimal solution for storing and organizing small to medium-sized objects inside the luggage compartment, while optimizing space thanks to its two modular compartments. Made from recycled materials, the bag is decorated with the embroidered Trident logo on the outside, while the lining and dust bag feature the Trident pattern.

The bag is equipped with velcro straps that allow it to be secured to the carpeting and can be folded up to be used as a briefcase, complete with an umbrella holder and laptop compartment.



#### Soft Case



All Seasons Floor Mats with Edge



Net for Rear Passengers Kit



#### Outdoor Car Cover



The Outdoor Car Cover protects the car from dust, scratches and weathering, and at the same time enhances the silhouette of the GranTurismo. Waterproof, breathable and elastic, the cover features a minimalist design, customised with contrasting details on the headlights and side vents, and embellished with the wording "GranTurismo" on the side.

#### Key Cover

The Key Cover has been designed to perfectly complement your vehicle's interior. Made of premium leather, the key cover is adorned with the iconic Trident emblem on the front, tone-on-tone stitching and decorations that mirror the key's contours.

The Folgore version of the key cover is crafted from faux leather and, for an extra level of sophistication, it is decorated with copper stitchings. With replic