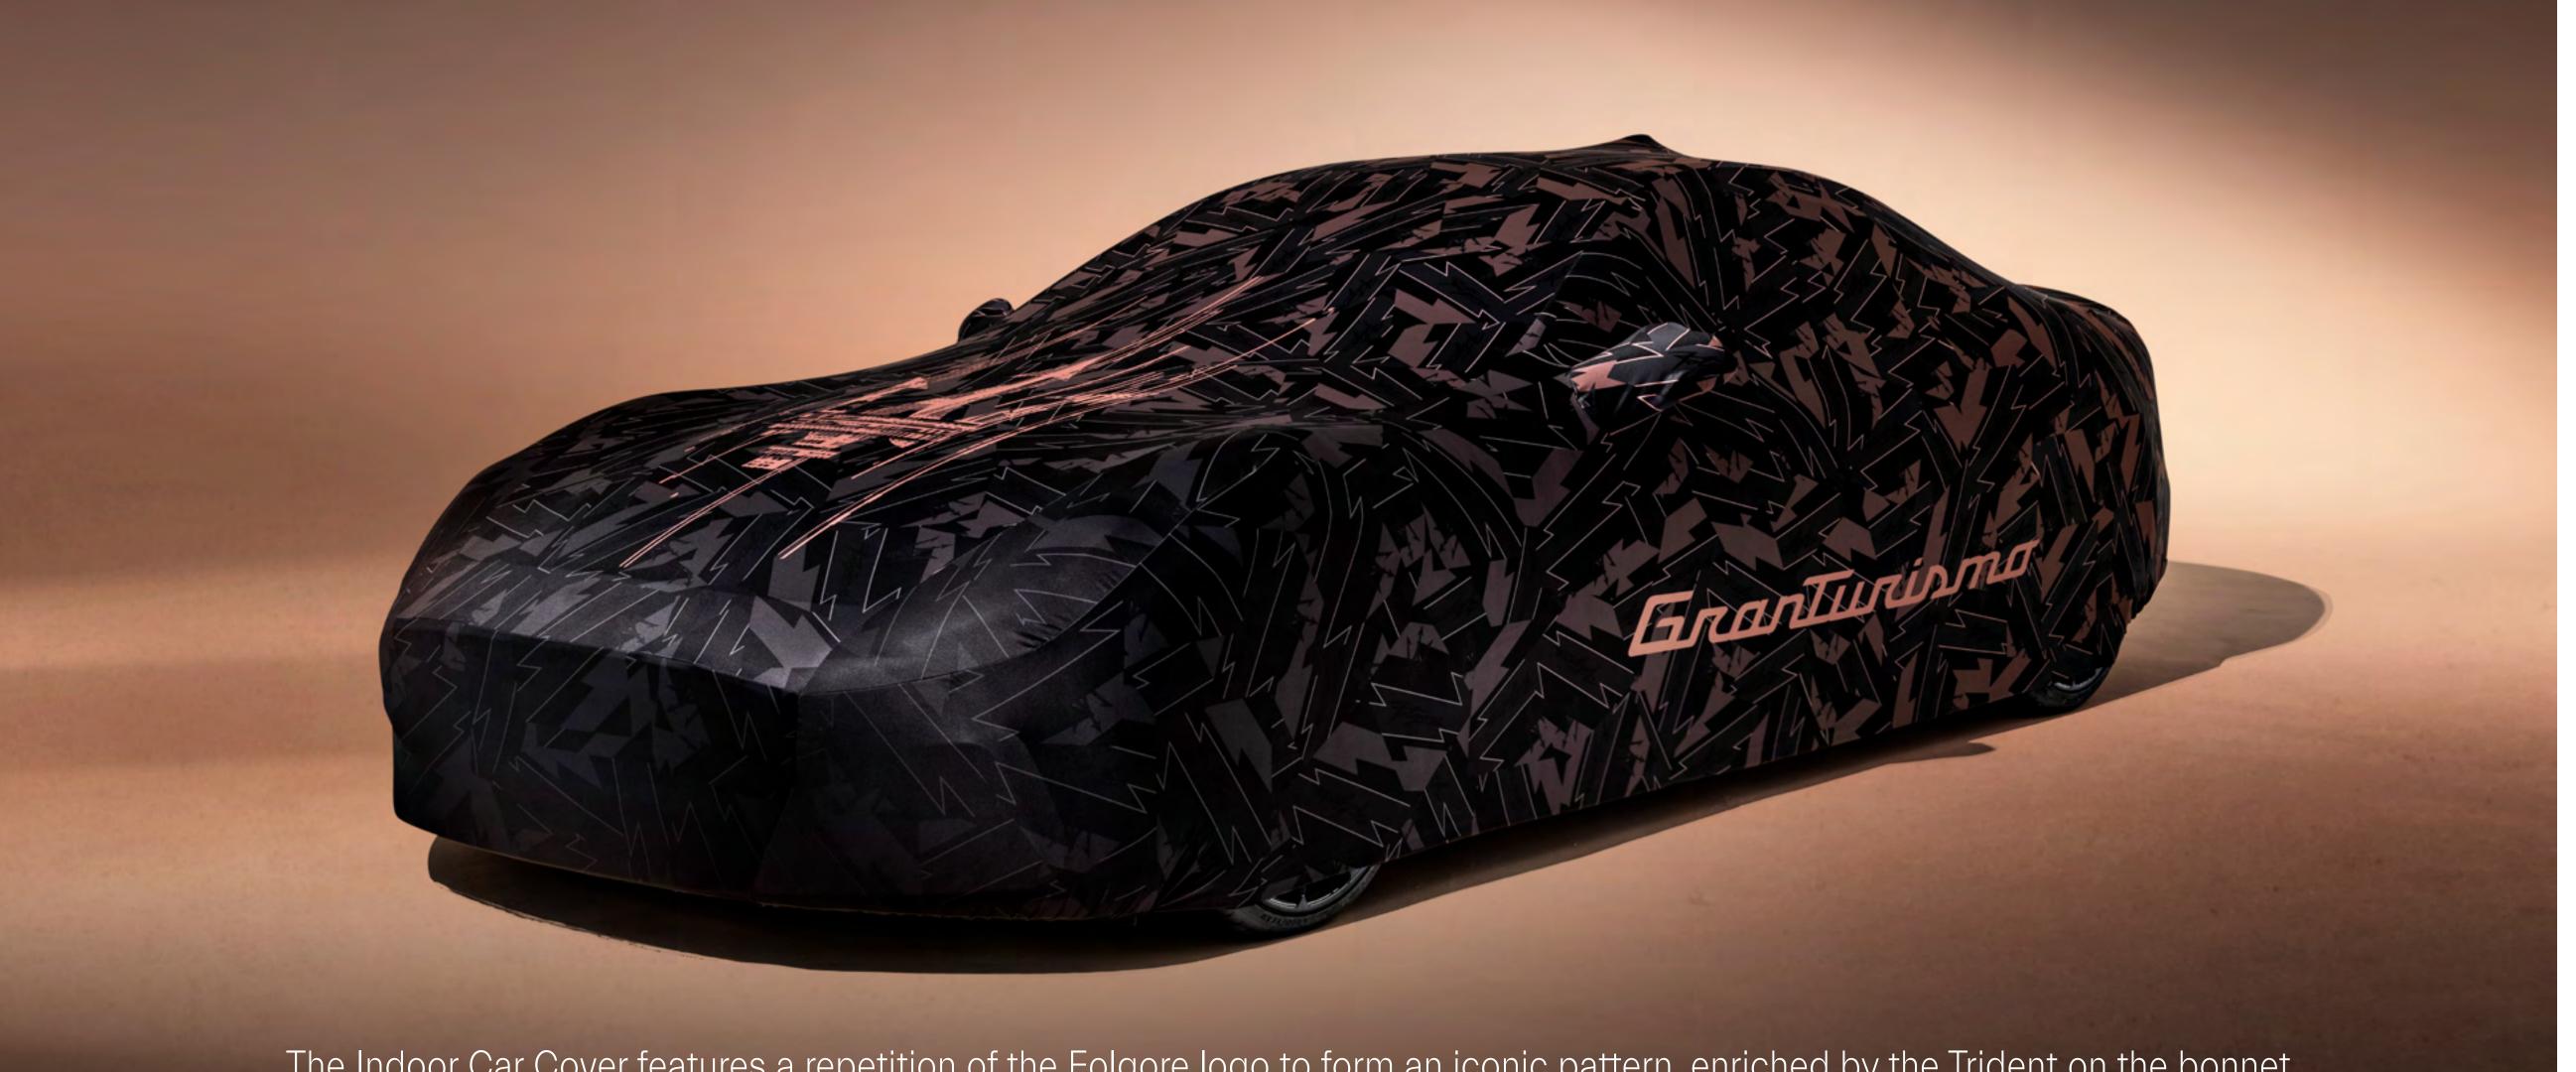

#### Indoor Car Cover

The Indoor Car Cover features a repetition of the Folgore logo to form an iconic pattern, enriched by the Trident on the bonnet and the wording "GranTurismo" on the sides. The breathable two-way stretch material – lined with a soft fleece fabric – makes for the perfect fit, enhancing the car's bold style even when it is covered up in the garage.

## Indoor Car Cover Folgore