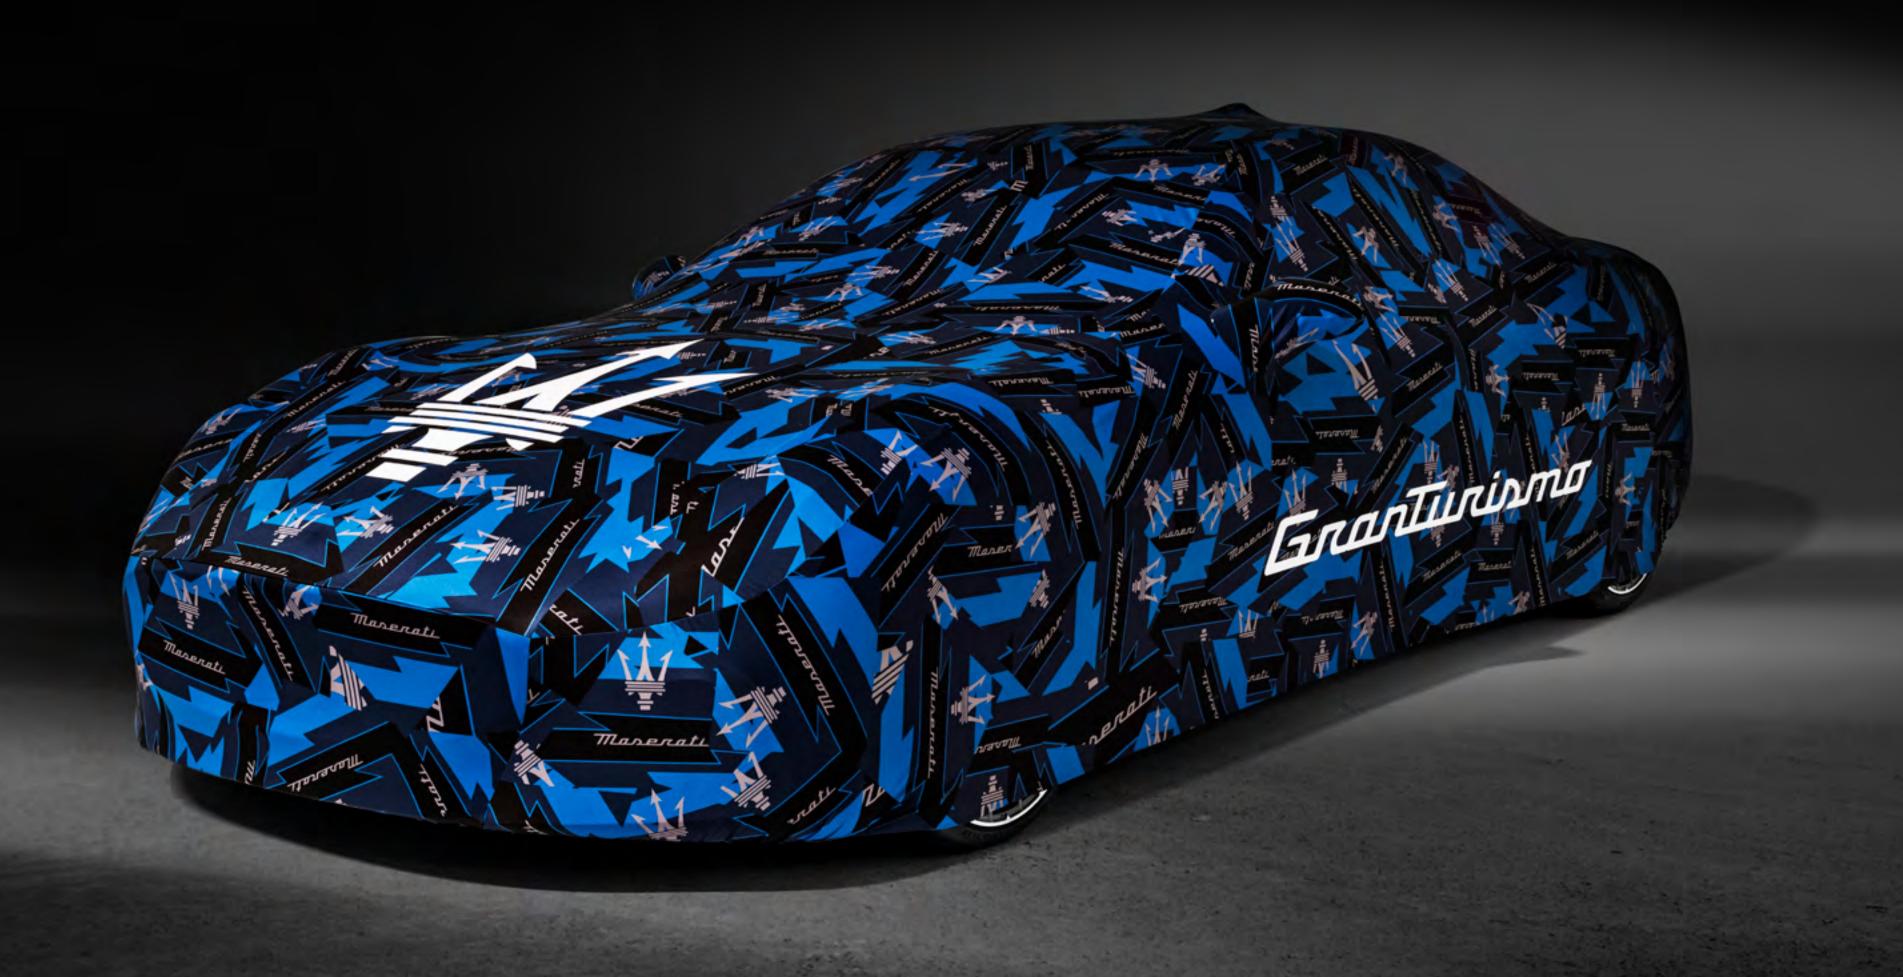

#### Outdoor Car Cover

The Outdoor Car Cover protects the car from dust, scratches and weathering, and at the same time enhances the silhouette of the GranTurismo. Waterproof, breathable and elastic, the cover features a minimalist design, customised with contrasting details on the headlights and side vents, and embellished with the wording "GranTurismo" on the side.