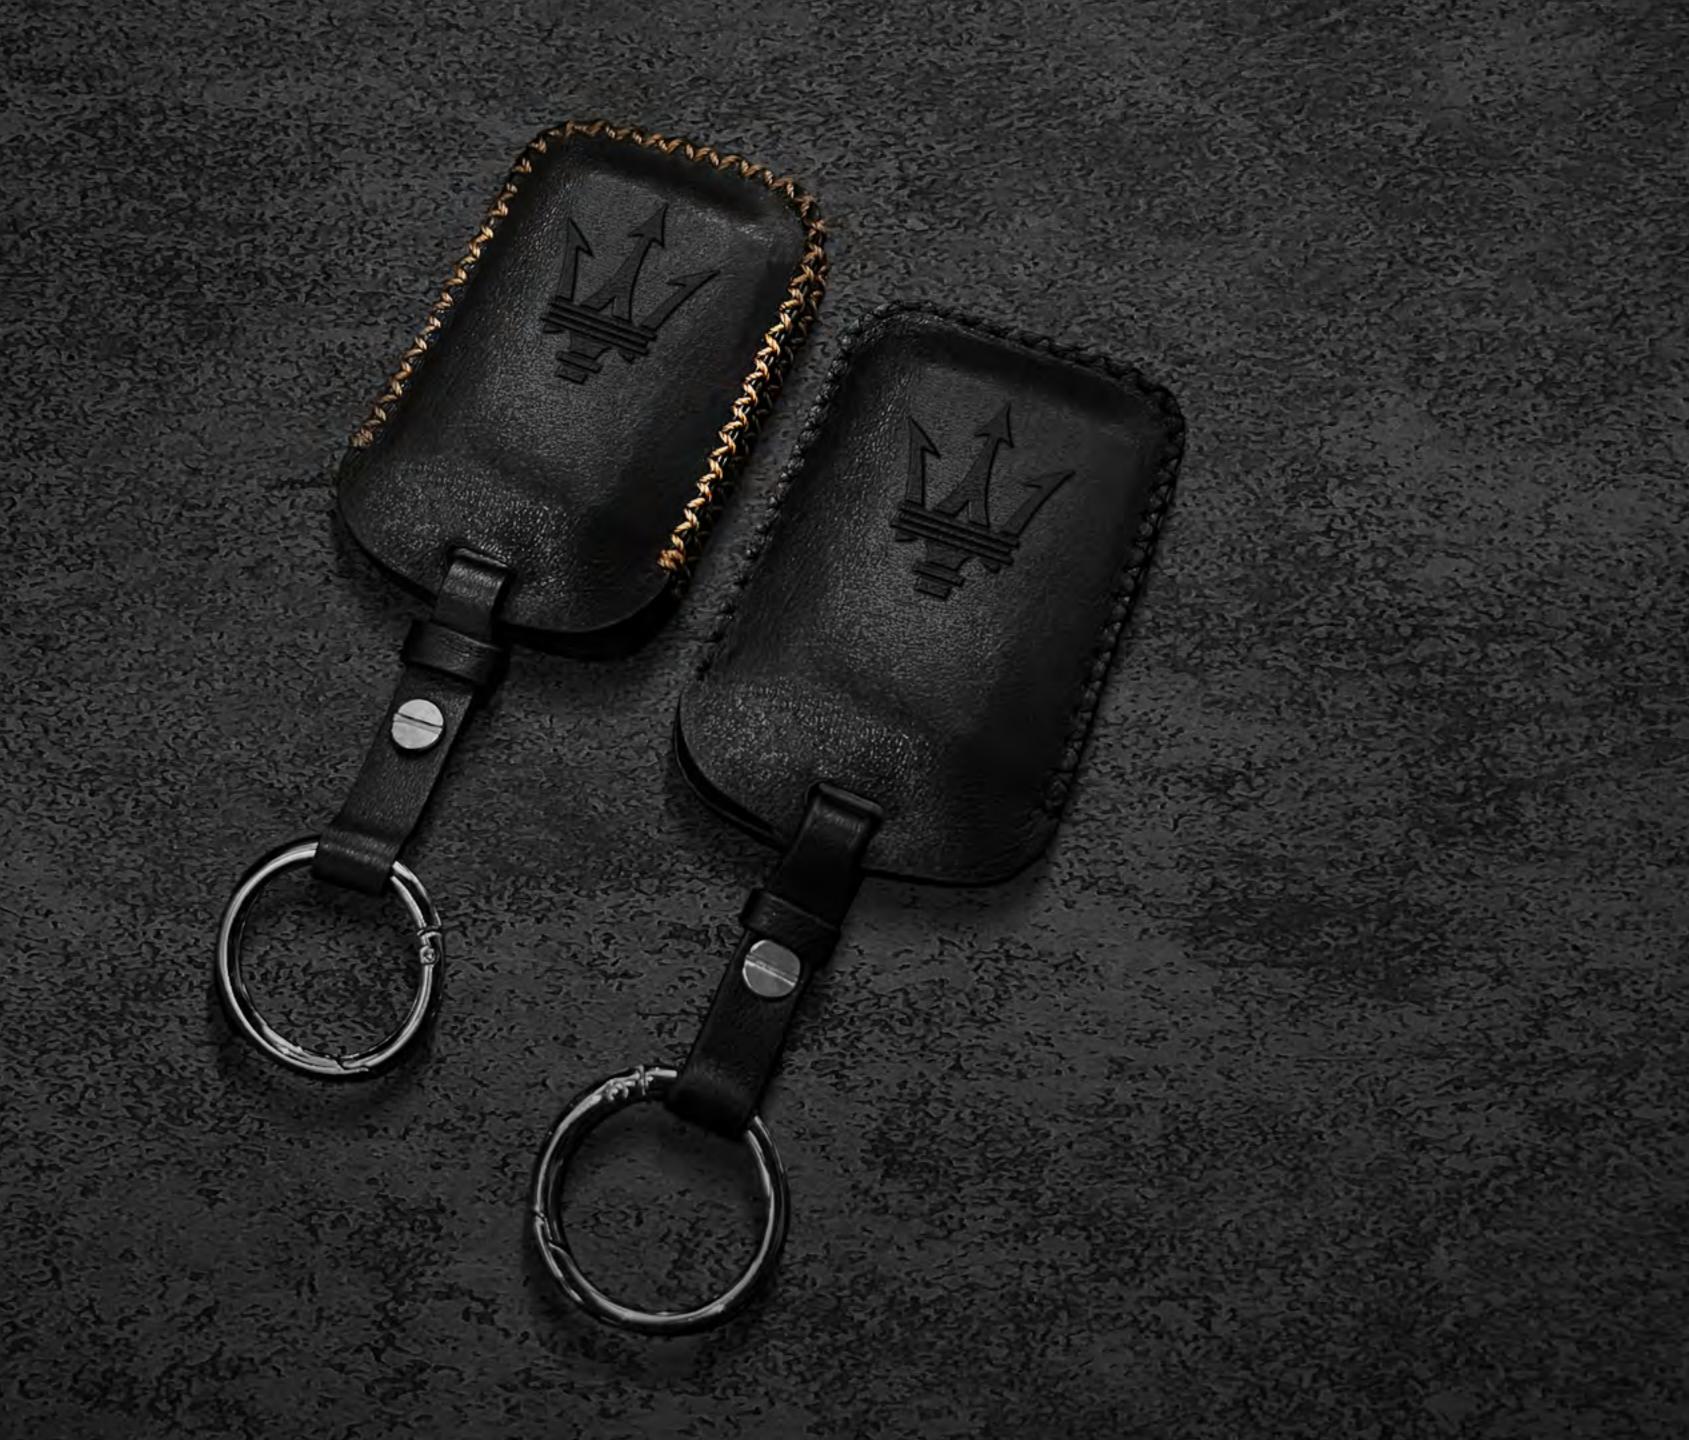

#### Key Cover

The Key Cover has been designed to perfectly complement your vehicle's interior. Made of premium leather, the key cover is adorned with the iconic Trident emblem on the front, tone-on-tone stitching and decorations that mirror the key's contours.

The Folgore version of the key cover is crafted from faux leather and, for an extra level of sophistication, it is decorated with copper stitchings. With replicated key buttons on the back, you can effortlessly access all of your key's features without the need to remove it from the cover. Plus, the chrome ring allows you to conveniently use it as a practical keychain.