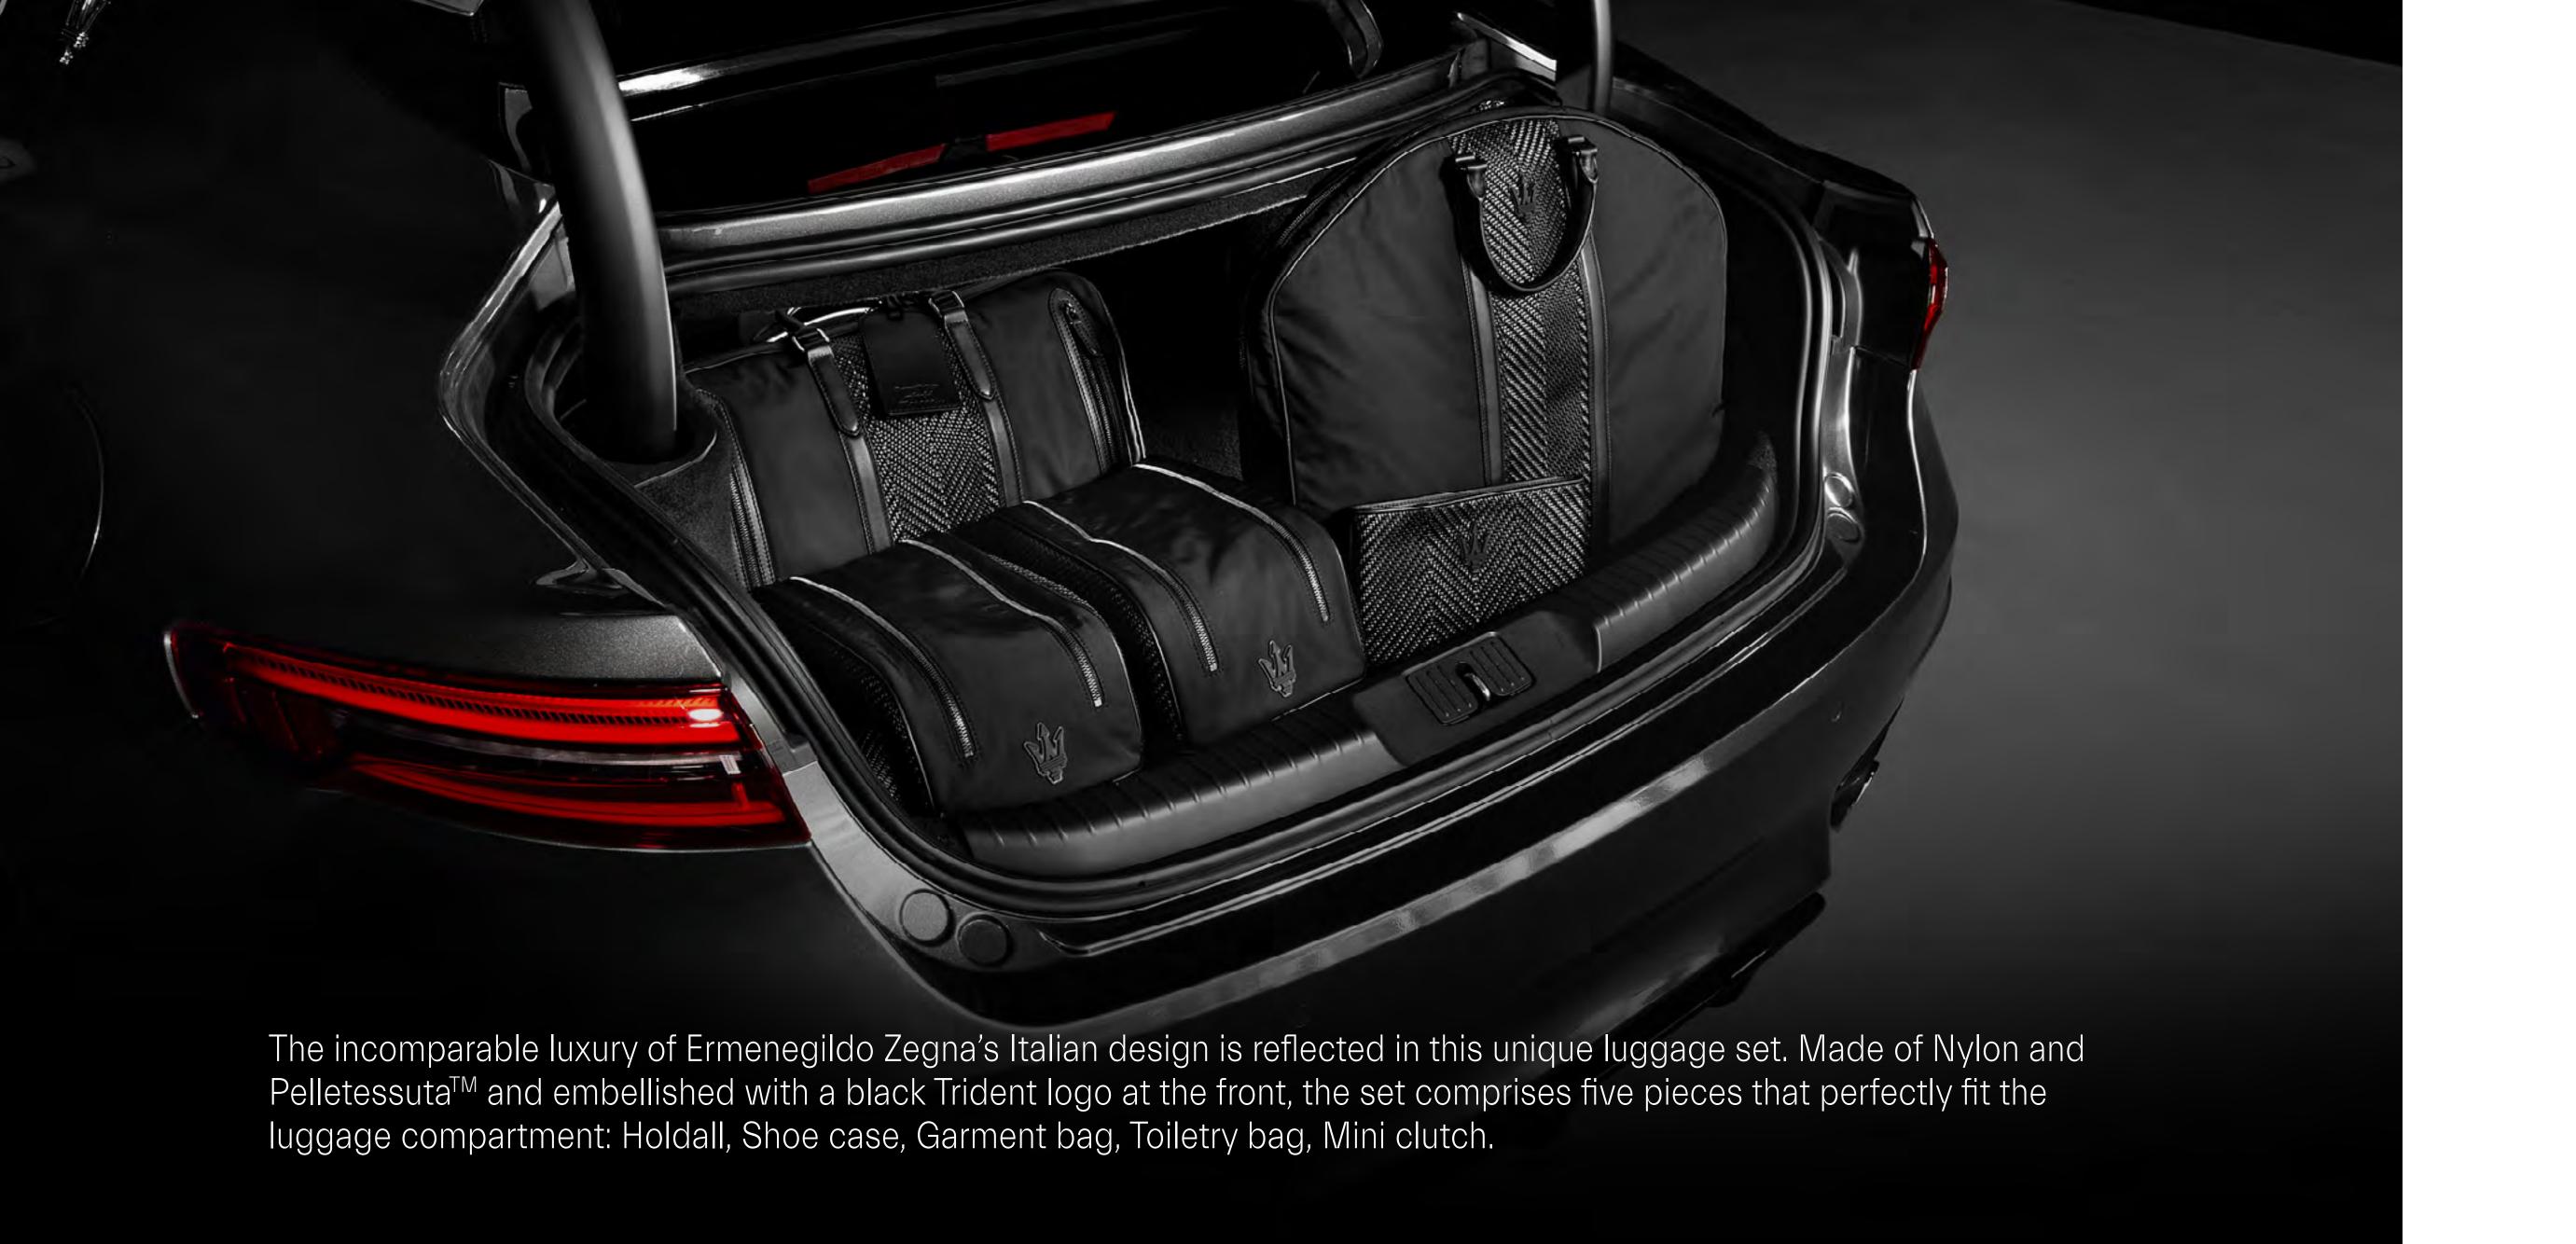

## Luggage Set

The Indoor Car Cover features a repetition of the logo to form an iconic pattern, enriched by the white Trident on the bonnet and the wording "GranTurismo" on the sides. The breathable two-way stretch material – lined with a soft fleece fabric – makes for the perfect fit, enhancing the car's bold style even when it is covered up in the garage.