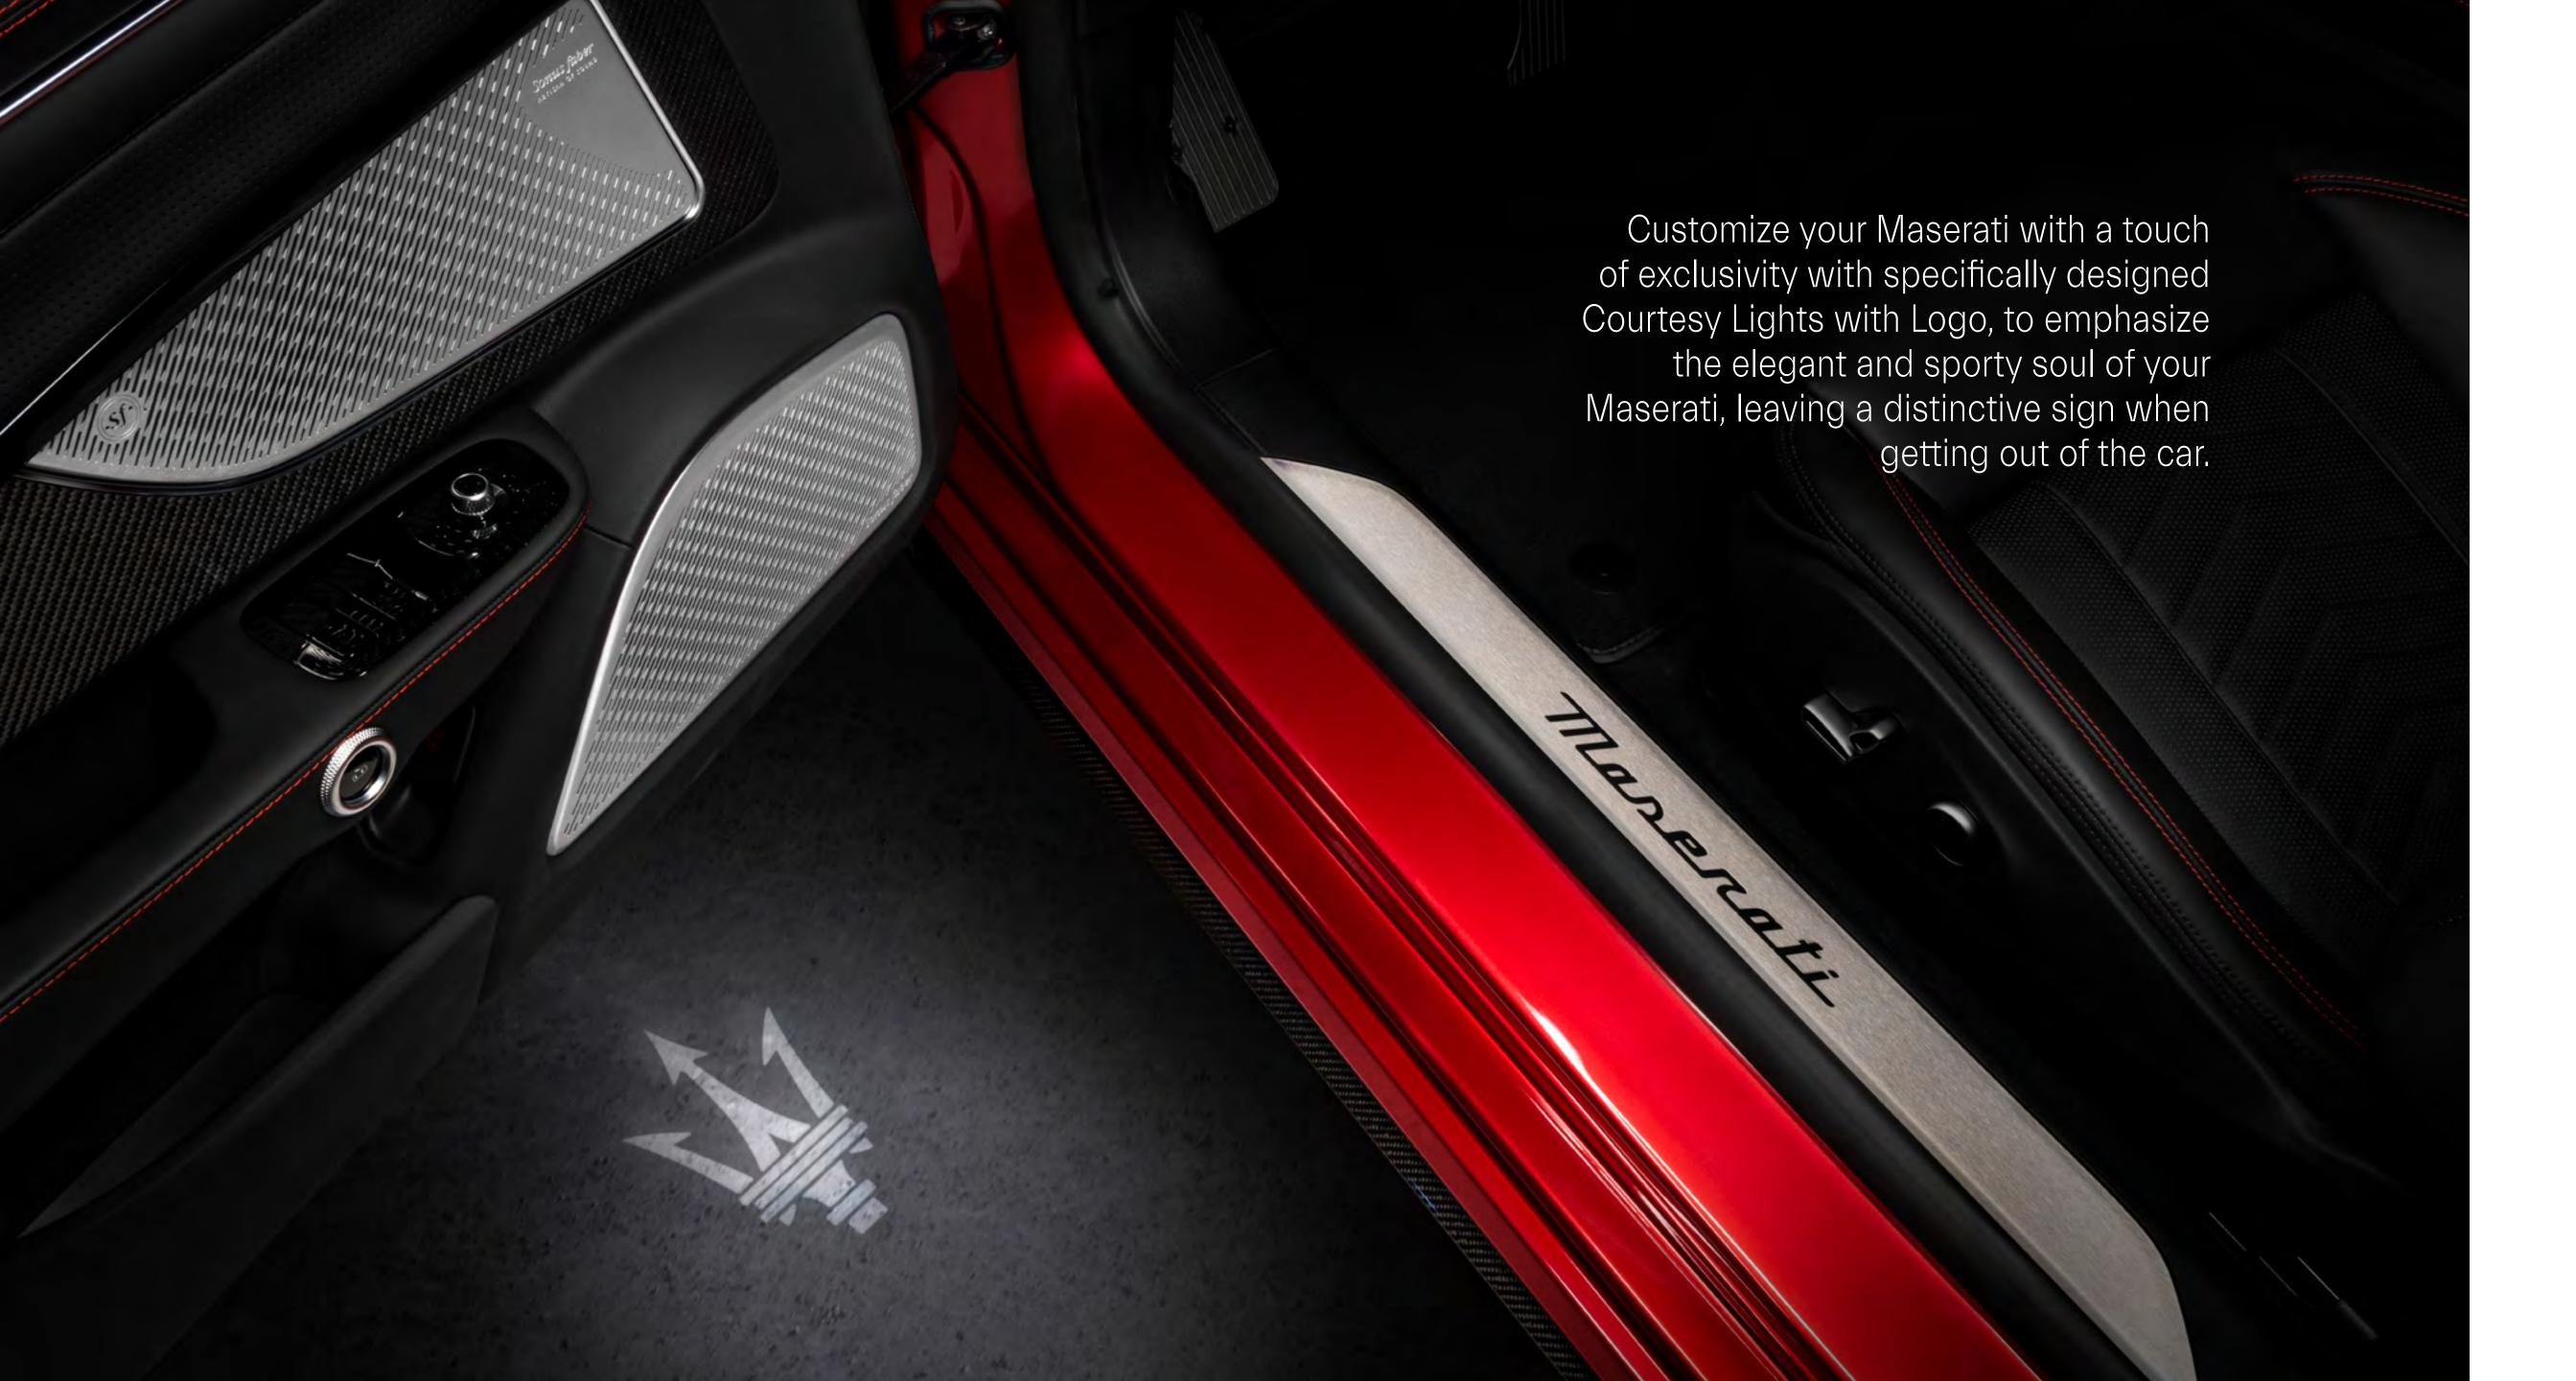

ee.

#### Microfiber Cloth





## Luggage Set



The Indoor Car Cover features a repetition of the logo to form an iconic pattern, enriched by the white Trident on the bonnet and the wording "GranTurismo" on the sides. The breathable two-way stretch material – lined with a soft fleece fabric – makes for the perfect fit, enhancing the car's bold style even when it is covered up in the garage.

#### Indoor Car Cover



The Indoor Car Cover features a repetition of the Folgore logo to form an iconic pattern, enriched by the Trident on the bonnet and the wording "GranTurismo" on the sides. The breathable two-way stretch material – lined with a soft fleece fabric – makes for the perfect fit, enhancing the car's bold style even when it is covered up in the garage.

## Indoor Car Cover Folgore



# Courtesy Lights with Logo



# Courtesy Lights with Folgore Logo



Self-leveling Hubcaps



## Carbon Wheel Center Caps



### Branded Valve Caps

#### FUNCTIONALITY

| 940001404                                                                                                                              | Child Seat Gr. 0-4 years                          |
|----------------------------------------------------------------------------------------------------------------------------------------|---------------------------------------------------|
| 940001405                                                                                                                              | Child Seat Gr. 15 months - 12 years               |
| 940001489