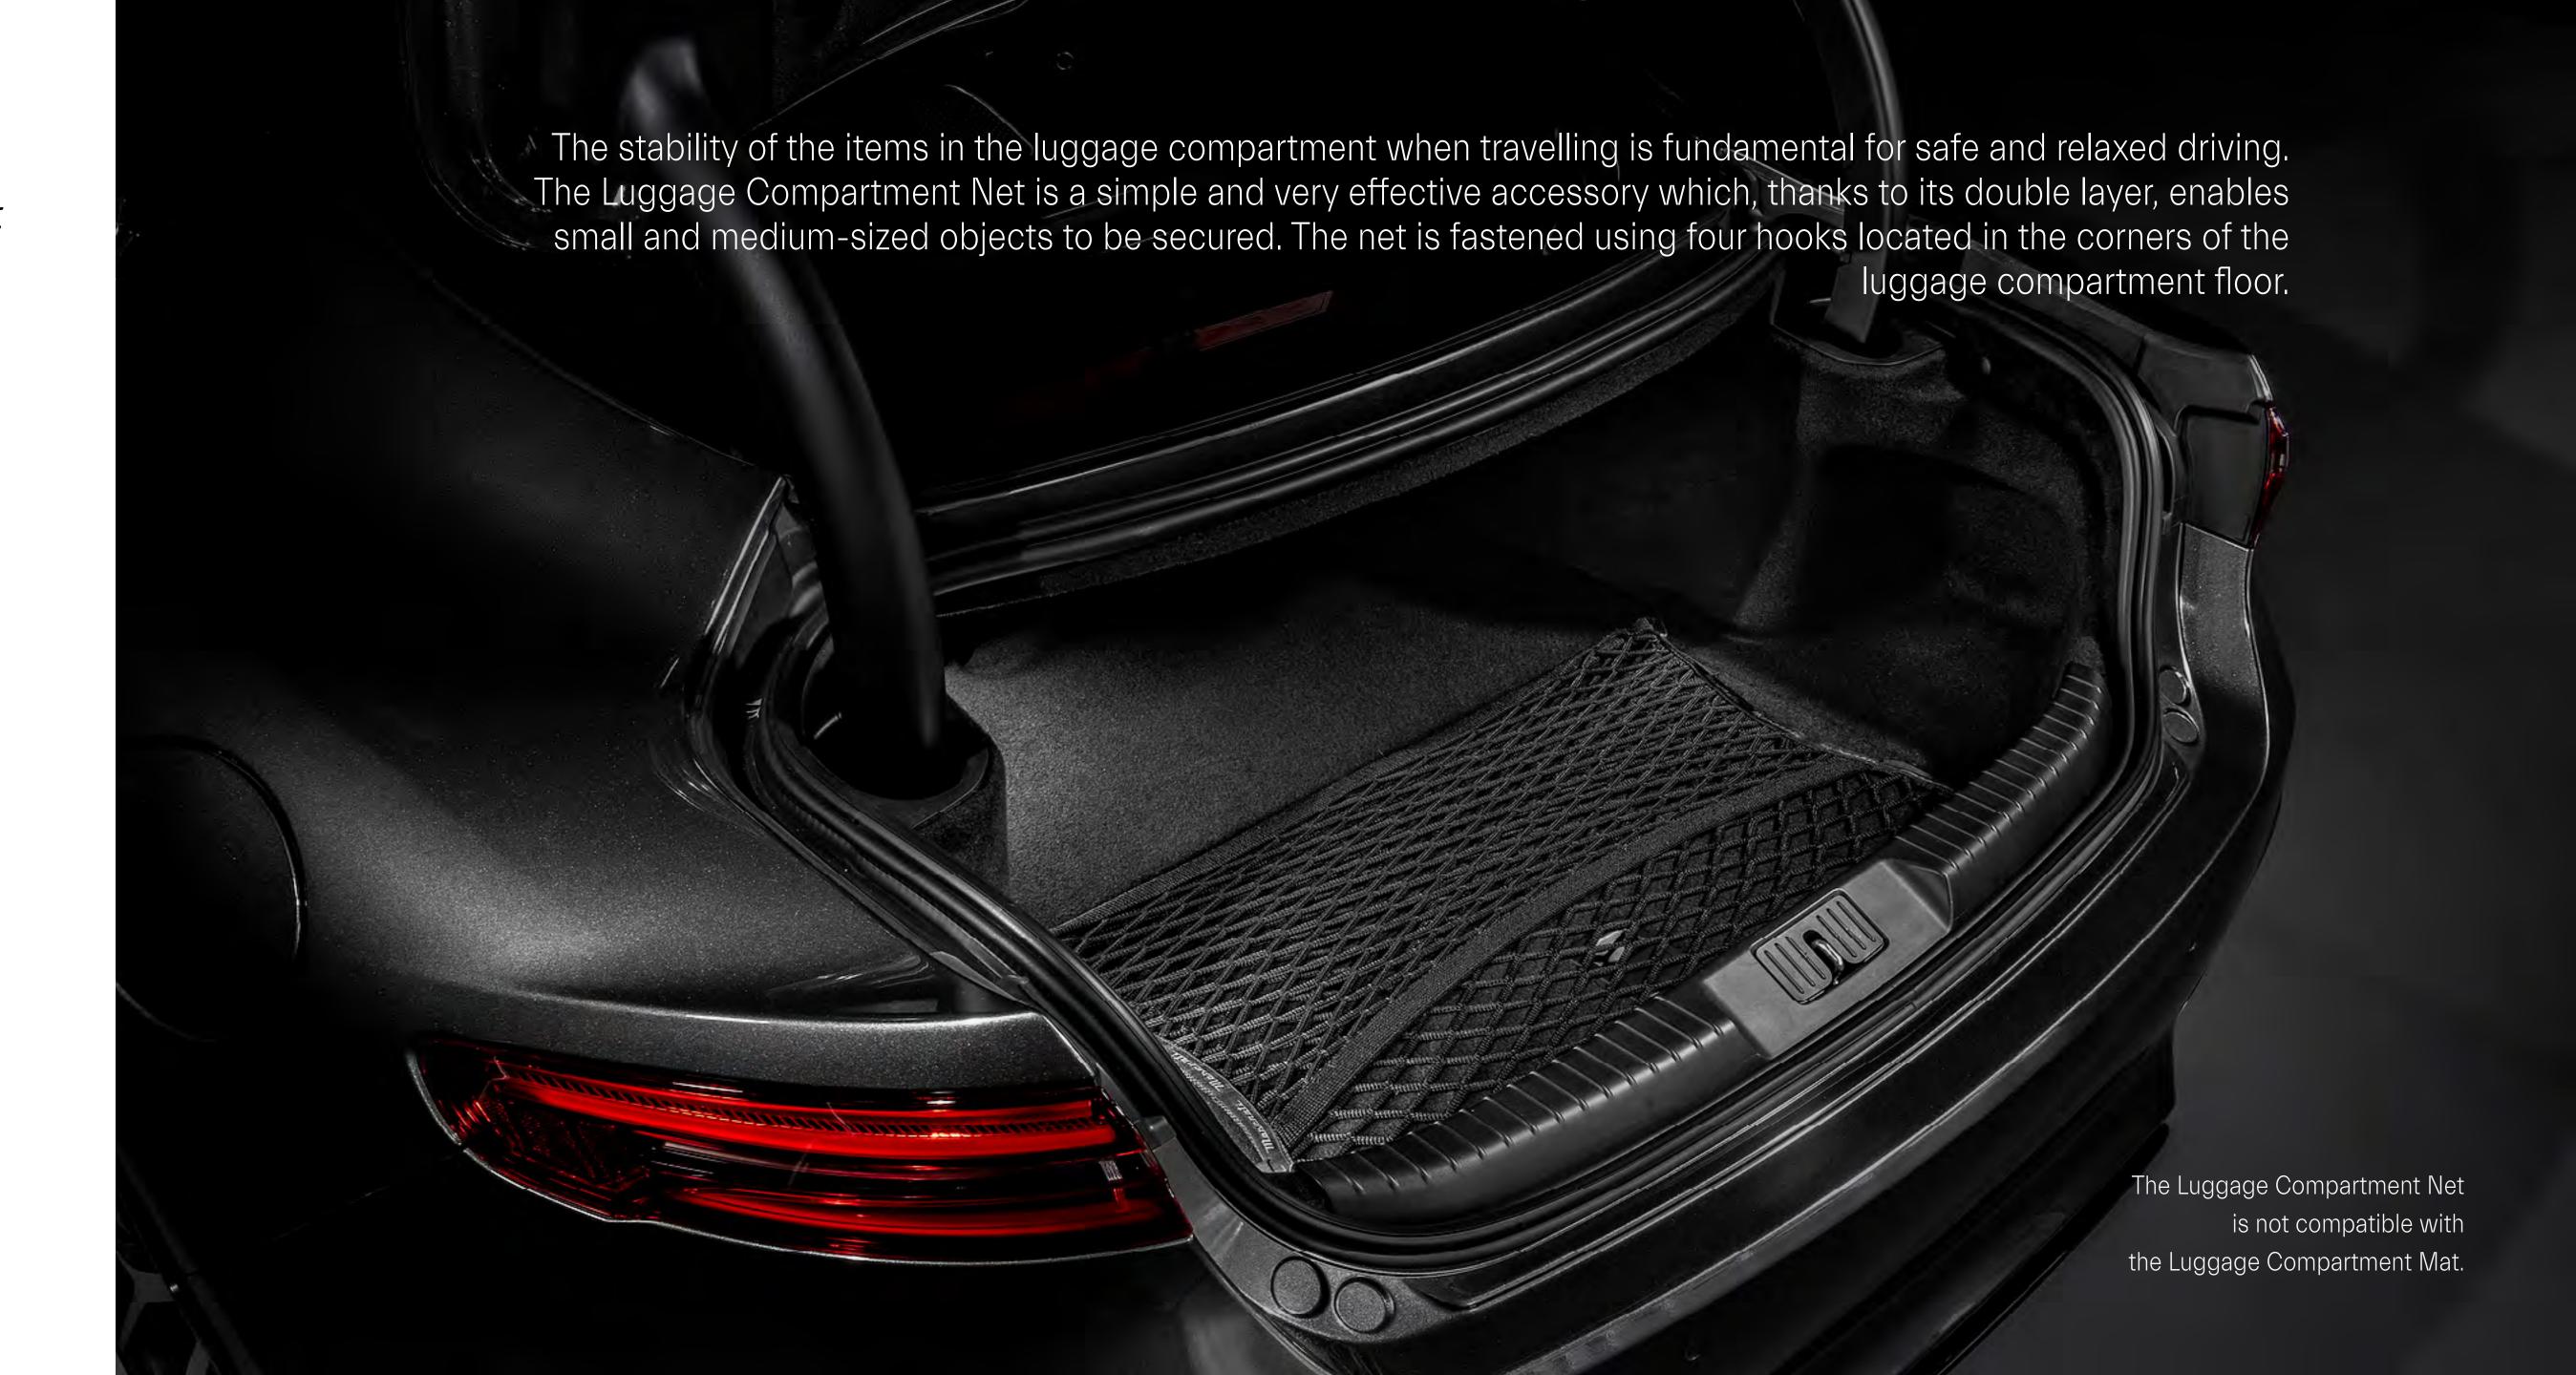

PERSONAL SERVICE LAB



GRANTURISMO GENUINE ACCESSORIES





#### Luggage Compartment *Mat*

Shaped as a perfect fit for the loading platform in the luggage compartment, the Luggage Compartment Mat protects the car's interior from water, dust, and wear and tear thanks to the raised edge. The washable and waterproof material keeps the boot in tip-top condition, in a practical and functional way. The surface features a herringbone pattern, punctuated by the Maserati logo in the middle of the mat. For GranTurismo Folgore, the mat is made from eco-friendly material.

#### Luggage Compartment Net



#### Foldable Bag

The Foldable Bag is an optimal solution for storing and organizing small to medium-sized objects inside the luggage compartment, while optimizing space thanks to its two modular compartments. Made from recycled materials, the bag is decorated with the embroidered Trident logo on the outside, while the lining and dust bag feature the Trident pattern.

The bag is equipped with velcro straps that allow it to be secured to the carpeting and can be folded up to be used as a briefcase, complete with an umbrella holder and laptop compartment.



#### Soft Case



All Seasons Floor Mats with Edge



Net for Rear Passengers Kit



#### Outdoor Car Cover



The Outdoor Car Cover protects the car from dust, scratches and weathering, and at the same time enhances the silhouette of