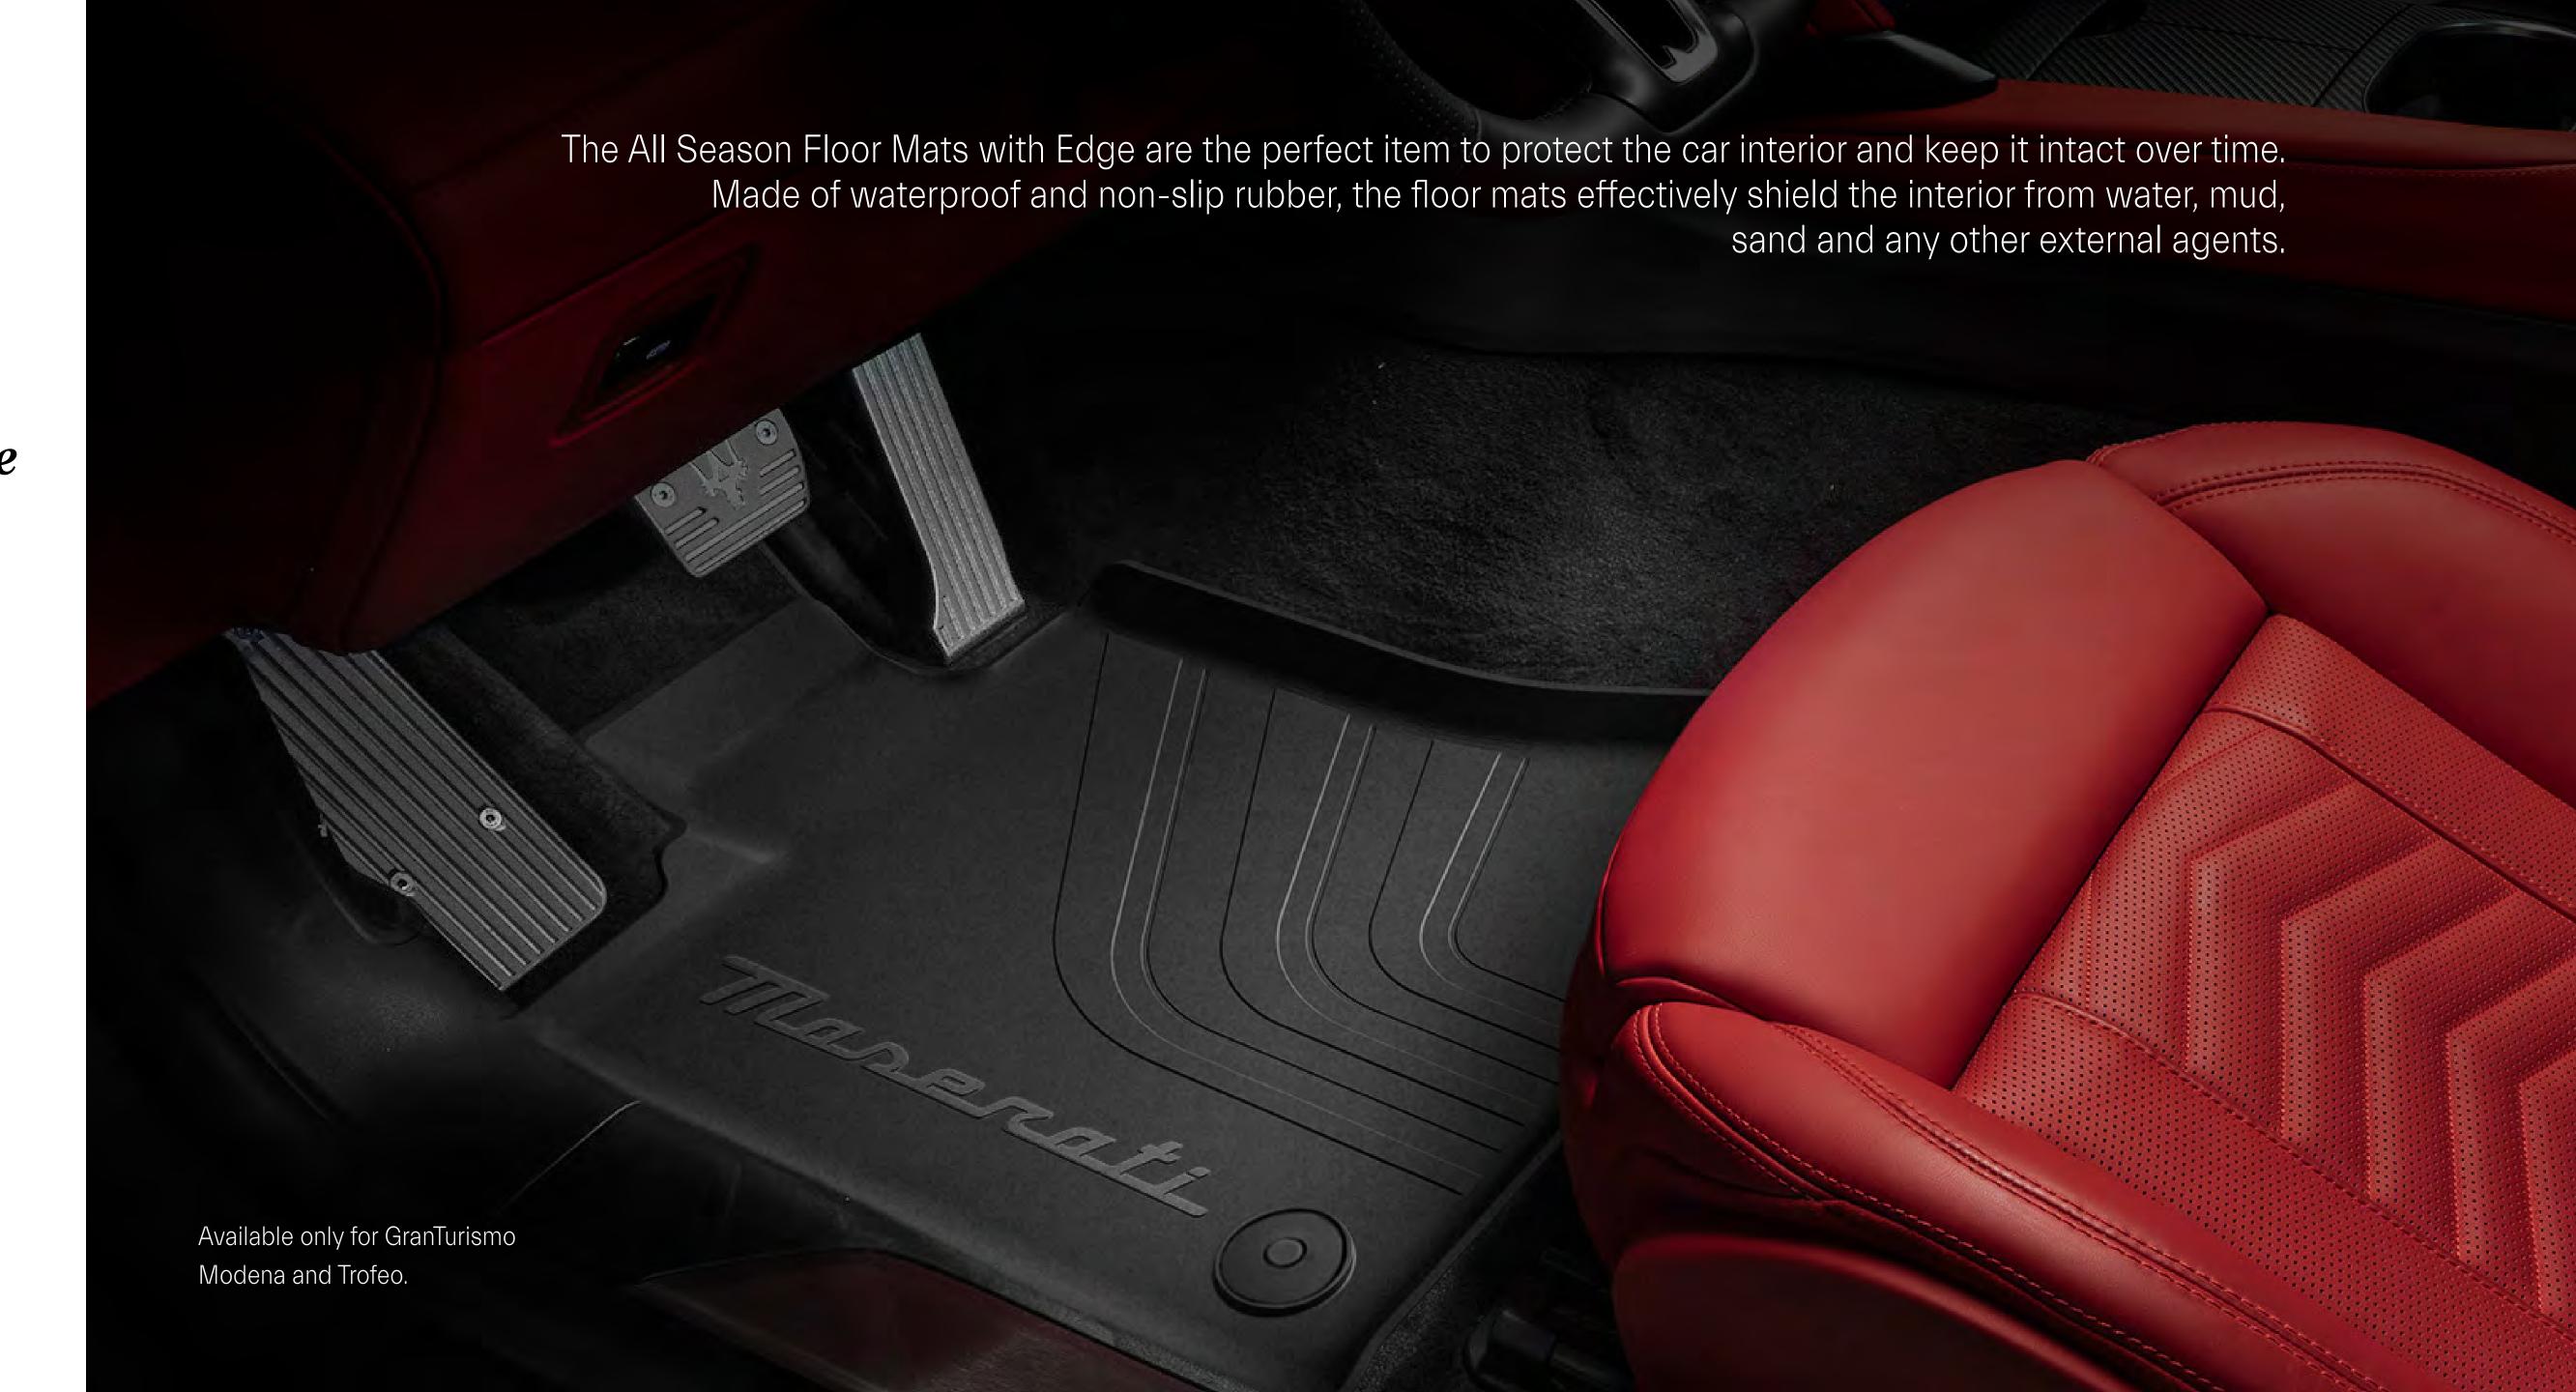

a herringbone pattern, punctuated by the Maserati logo in the middle of the mat. For GranTurismo Folgore, the mat is made from eco-friendly material.

#### Luggage Compartment Net



#### Foldable Bag

The Foldable Bag is an optimal solution for storing and organizing small to medium-sized objects inside the luggage compartment, while optimizing space thanks to its two modular compartments. Made from recycled materials, the bag is decorated with the embroidered Trident logo on the outside, while the lining and dust bag feature the Trident pattern.

The bag is equipped with velcro straps that allow it to be secured to the carpeting and can be folded up to be used as a briefcase, complete with an umbrella holder and laptop compartment.



#### Soft Case



All Seasons Floor Mats with Edge



Net for Rear Passengers Kit



#### Outdoor Car Cover



The Outdoor Car Cover protects the car from dust, scratches and weathering, and at the same time enhances the silhouette of the GranTurismo. Waterproof, breathable and elastic, the cover features a minimalist design, customised with contrasting details on the headlights and side vents, and embellished with the wording "GranTurismo" on the side.

#### Key Cover

The Key Cover has been designed to perfectly complement your vehicle's interior. Made of premium leather, the key cover is adorned with the iconic Trident emblem on the front, tone-on-tone stitching and decorations that mirror the key's contours.

The Folgore version of the key cover is crafted from faux leather and, for an extra level of sophistication, it is decorated with