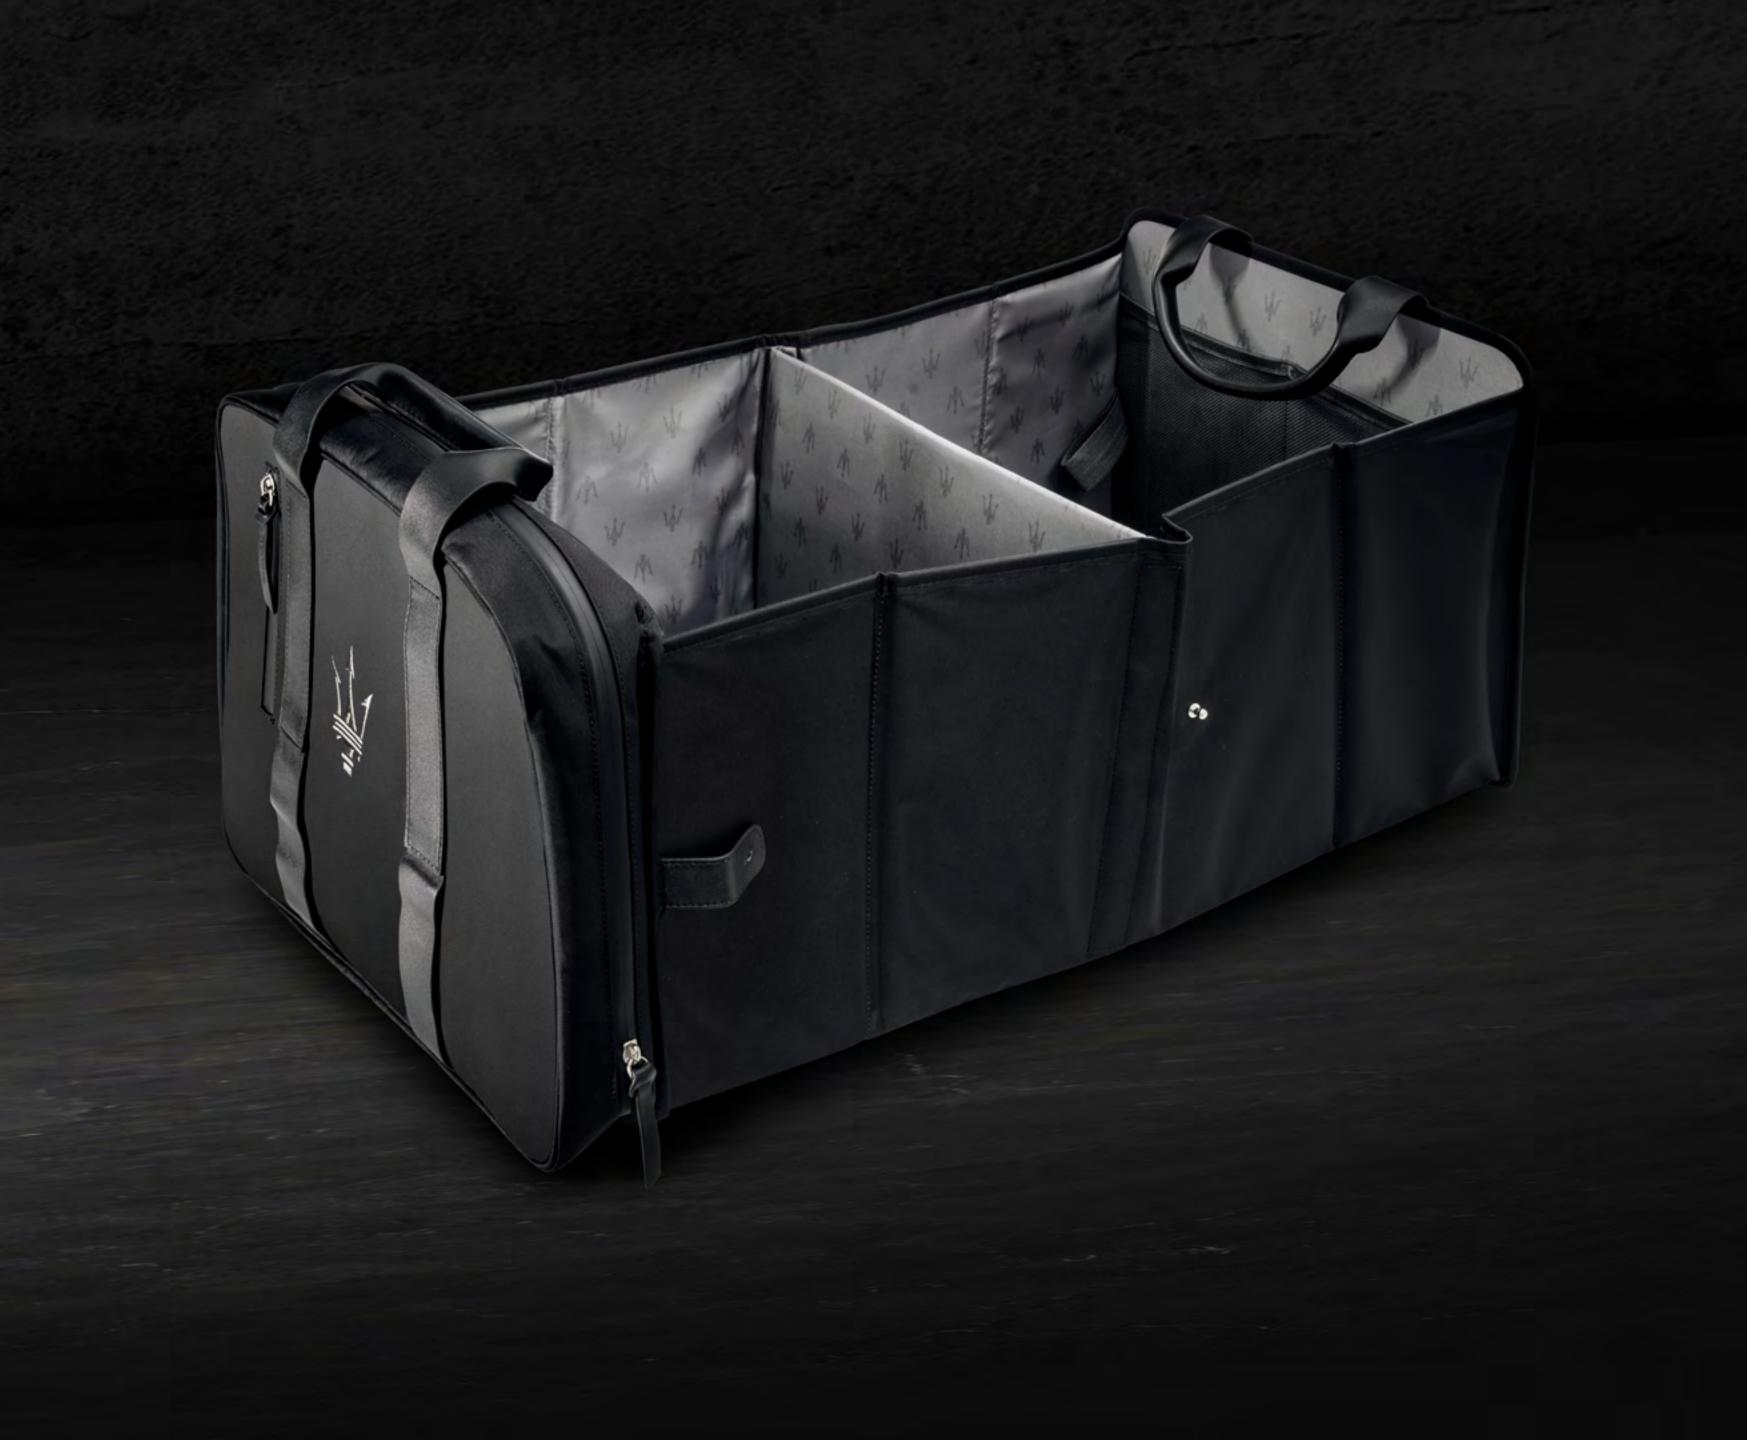

#### Foldable Bag

The Foldable Bag is an optimal solution for storing and organizing small to medium-sized objects inside the luggage compartment, while optimizing space thanks to its two modular compartments. Made from recycled materials, the bag is decorated with the embroidered Trident logo on the outside, while the lining and dust bag feature the Trident pattern.

The bag is equipped with velcro straps that allow it to be secured to the carpeting and can be folded up to be used as a briefcase, complete with an umbrella holder and laptop compartment.