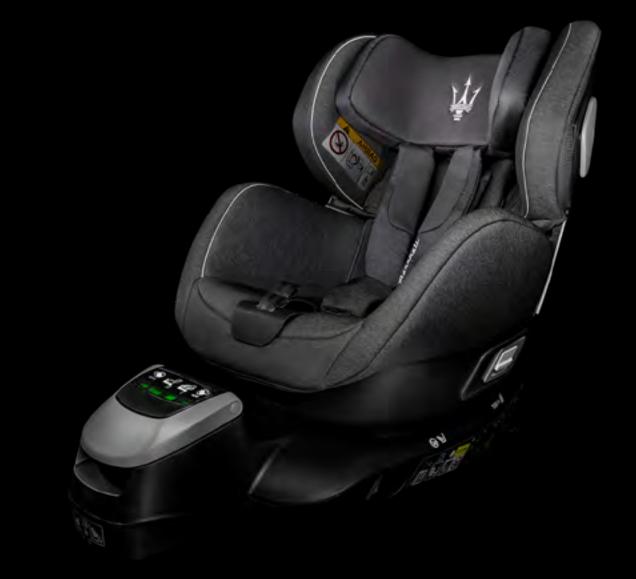

#### Child Seats

Designed for your smaller passengers, the Maserati Childseats are based on the quality, design and passion typical of the brand's style.

Conceived to fit perfectly into your Maserati, the childseats are available in two configurations: Group 0–4y (from birth, up to about 4 years) and Group 15m-12y (from 15 months to 12 years), approved to the UN R129/00 and R129/03 standards respectively.

Crafted from breathable fabric with memory foam inserts, both seats are customised with the Trident logo on the headrest and "Maserati" on the safety belt shoulder straps.

They come complete with an ISOFIX base.

#### GR. 0-4 YEARS

The Group 0–4 year features a 360° rotation function that makes it easy to sit the child in the car and use the seat both in both a front-facing and rearing-facing position. The indicators on the ISOFIX base and the lever at the front make operating the seat functions easy.