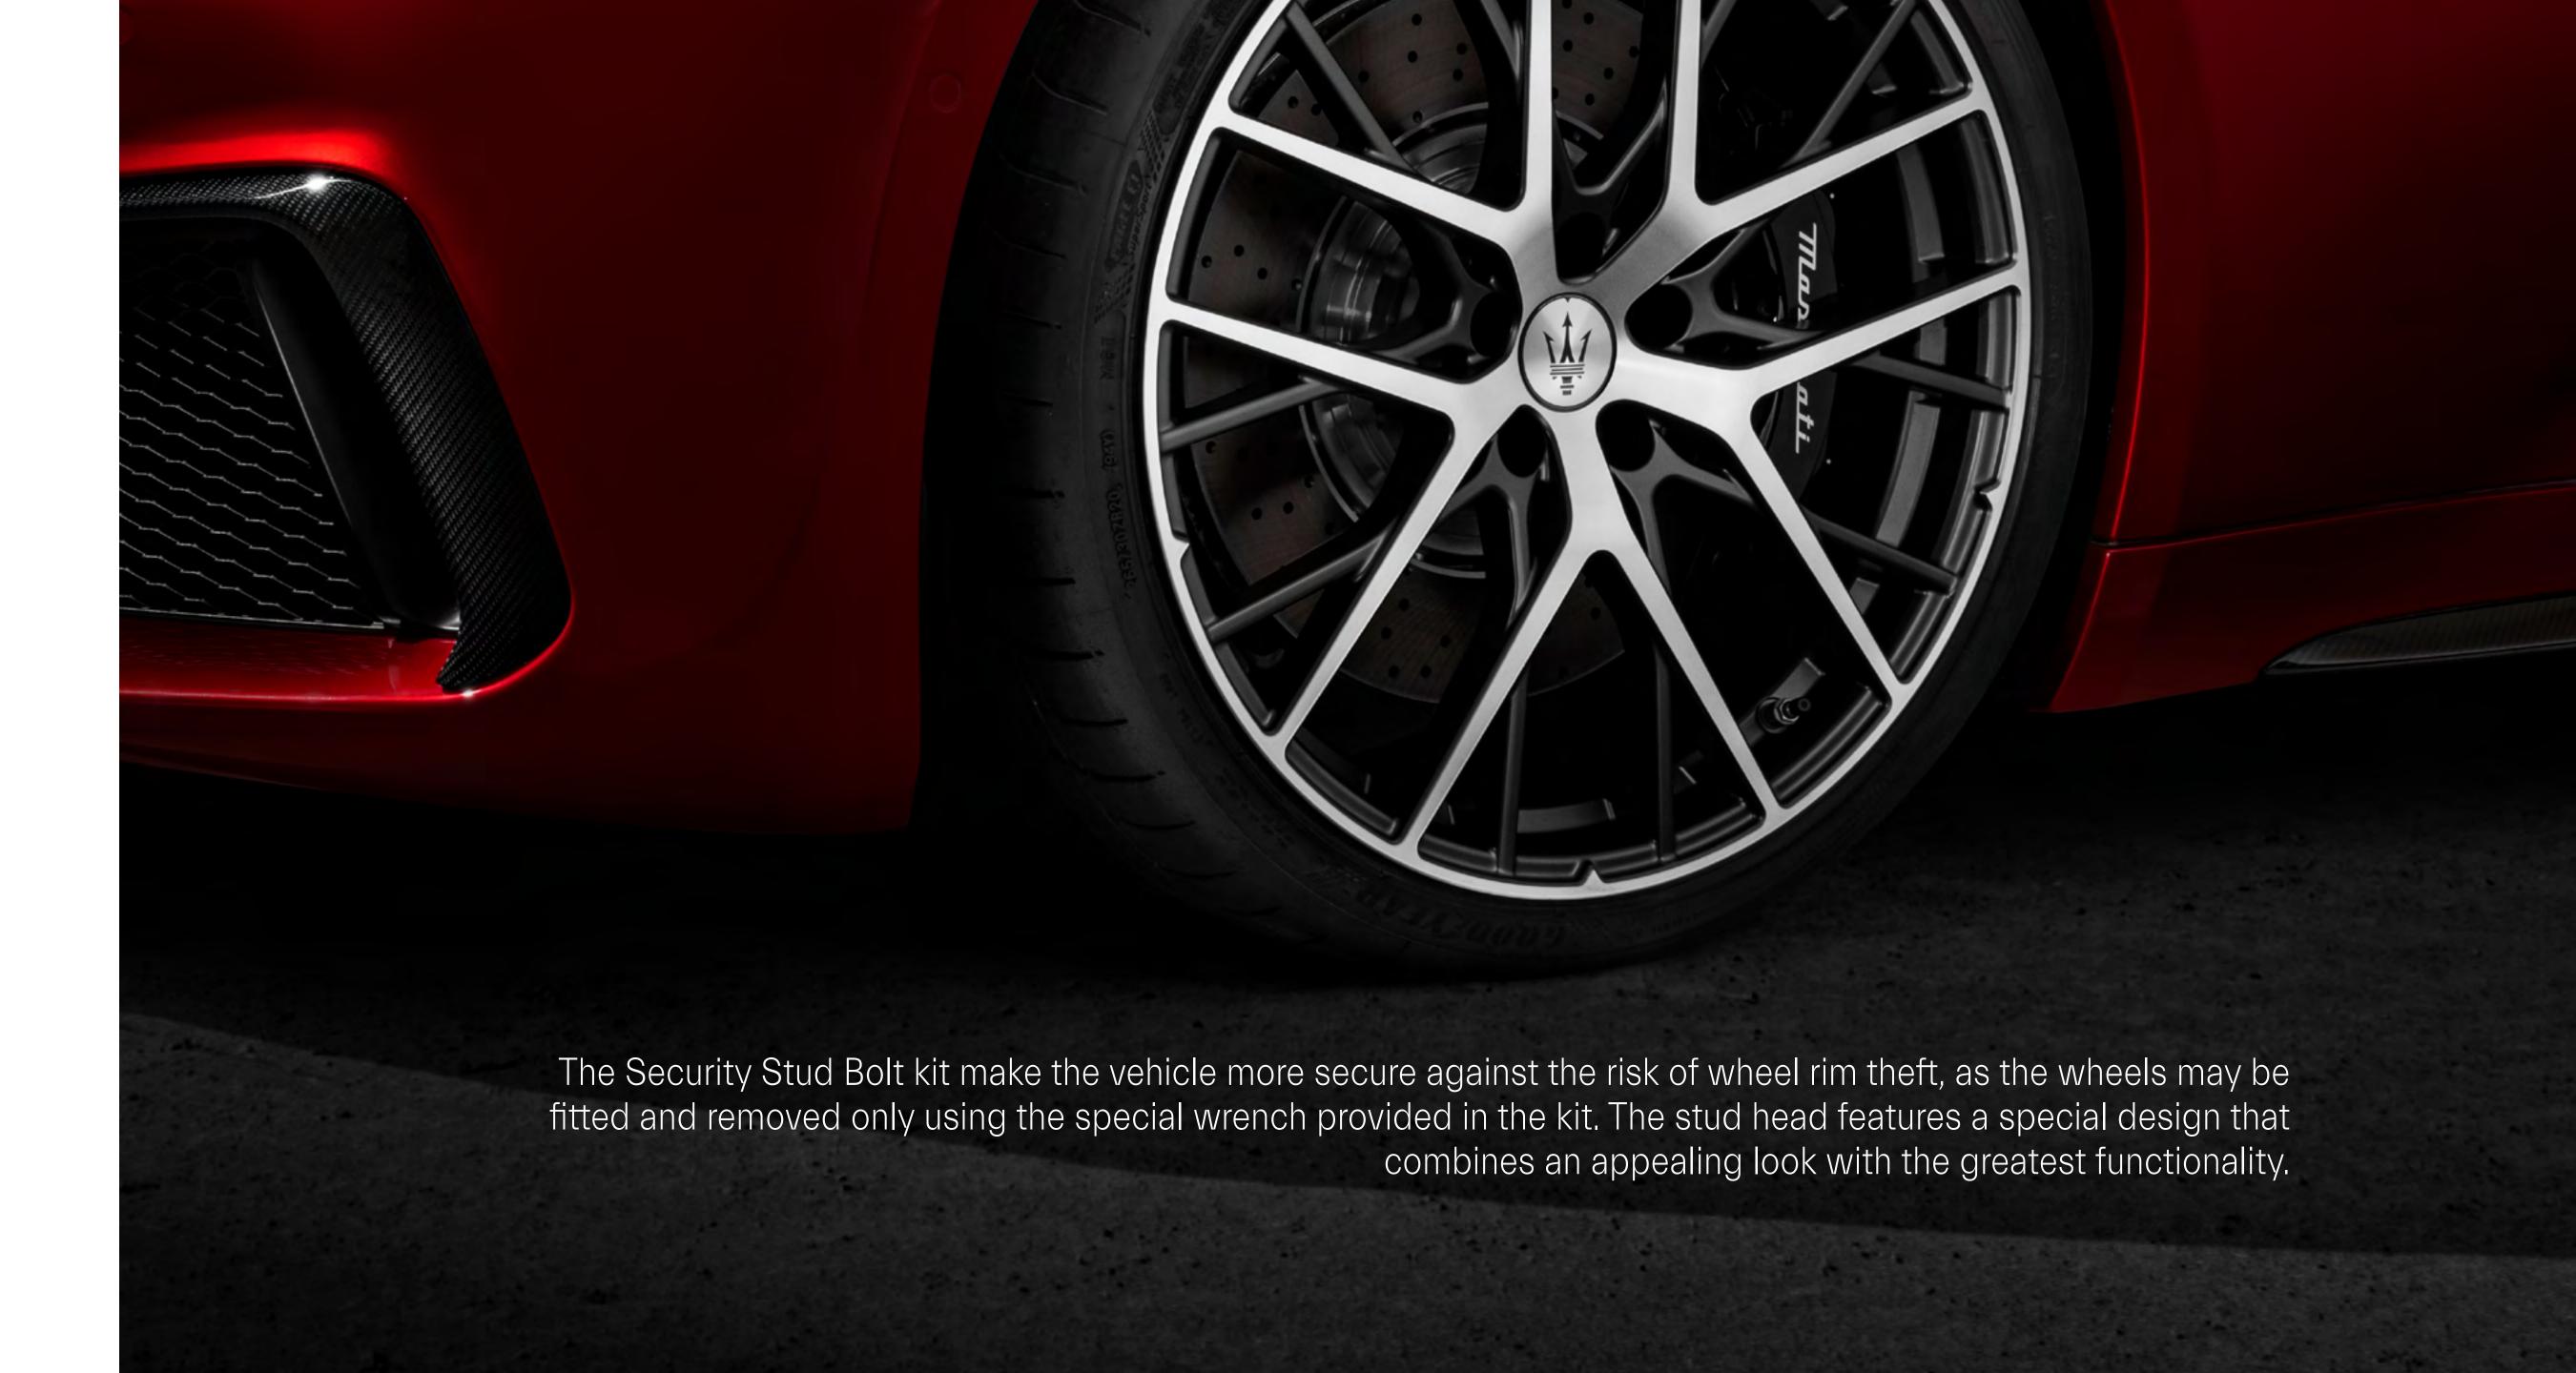

The device does not need to be programmed: just connect the car battery to a standard power socket, and you may leave it connected for several months without any risk of damage to the vehicle.

Security Stud Bolts Kit