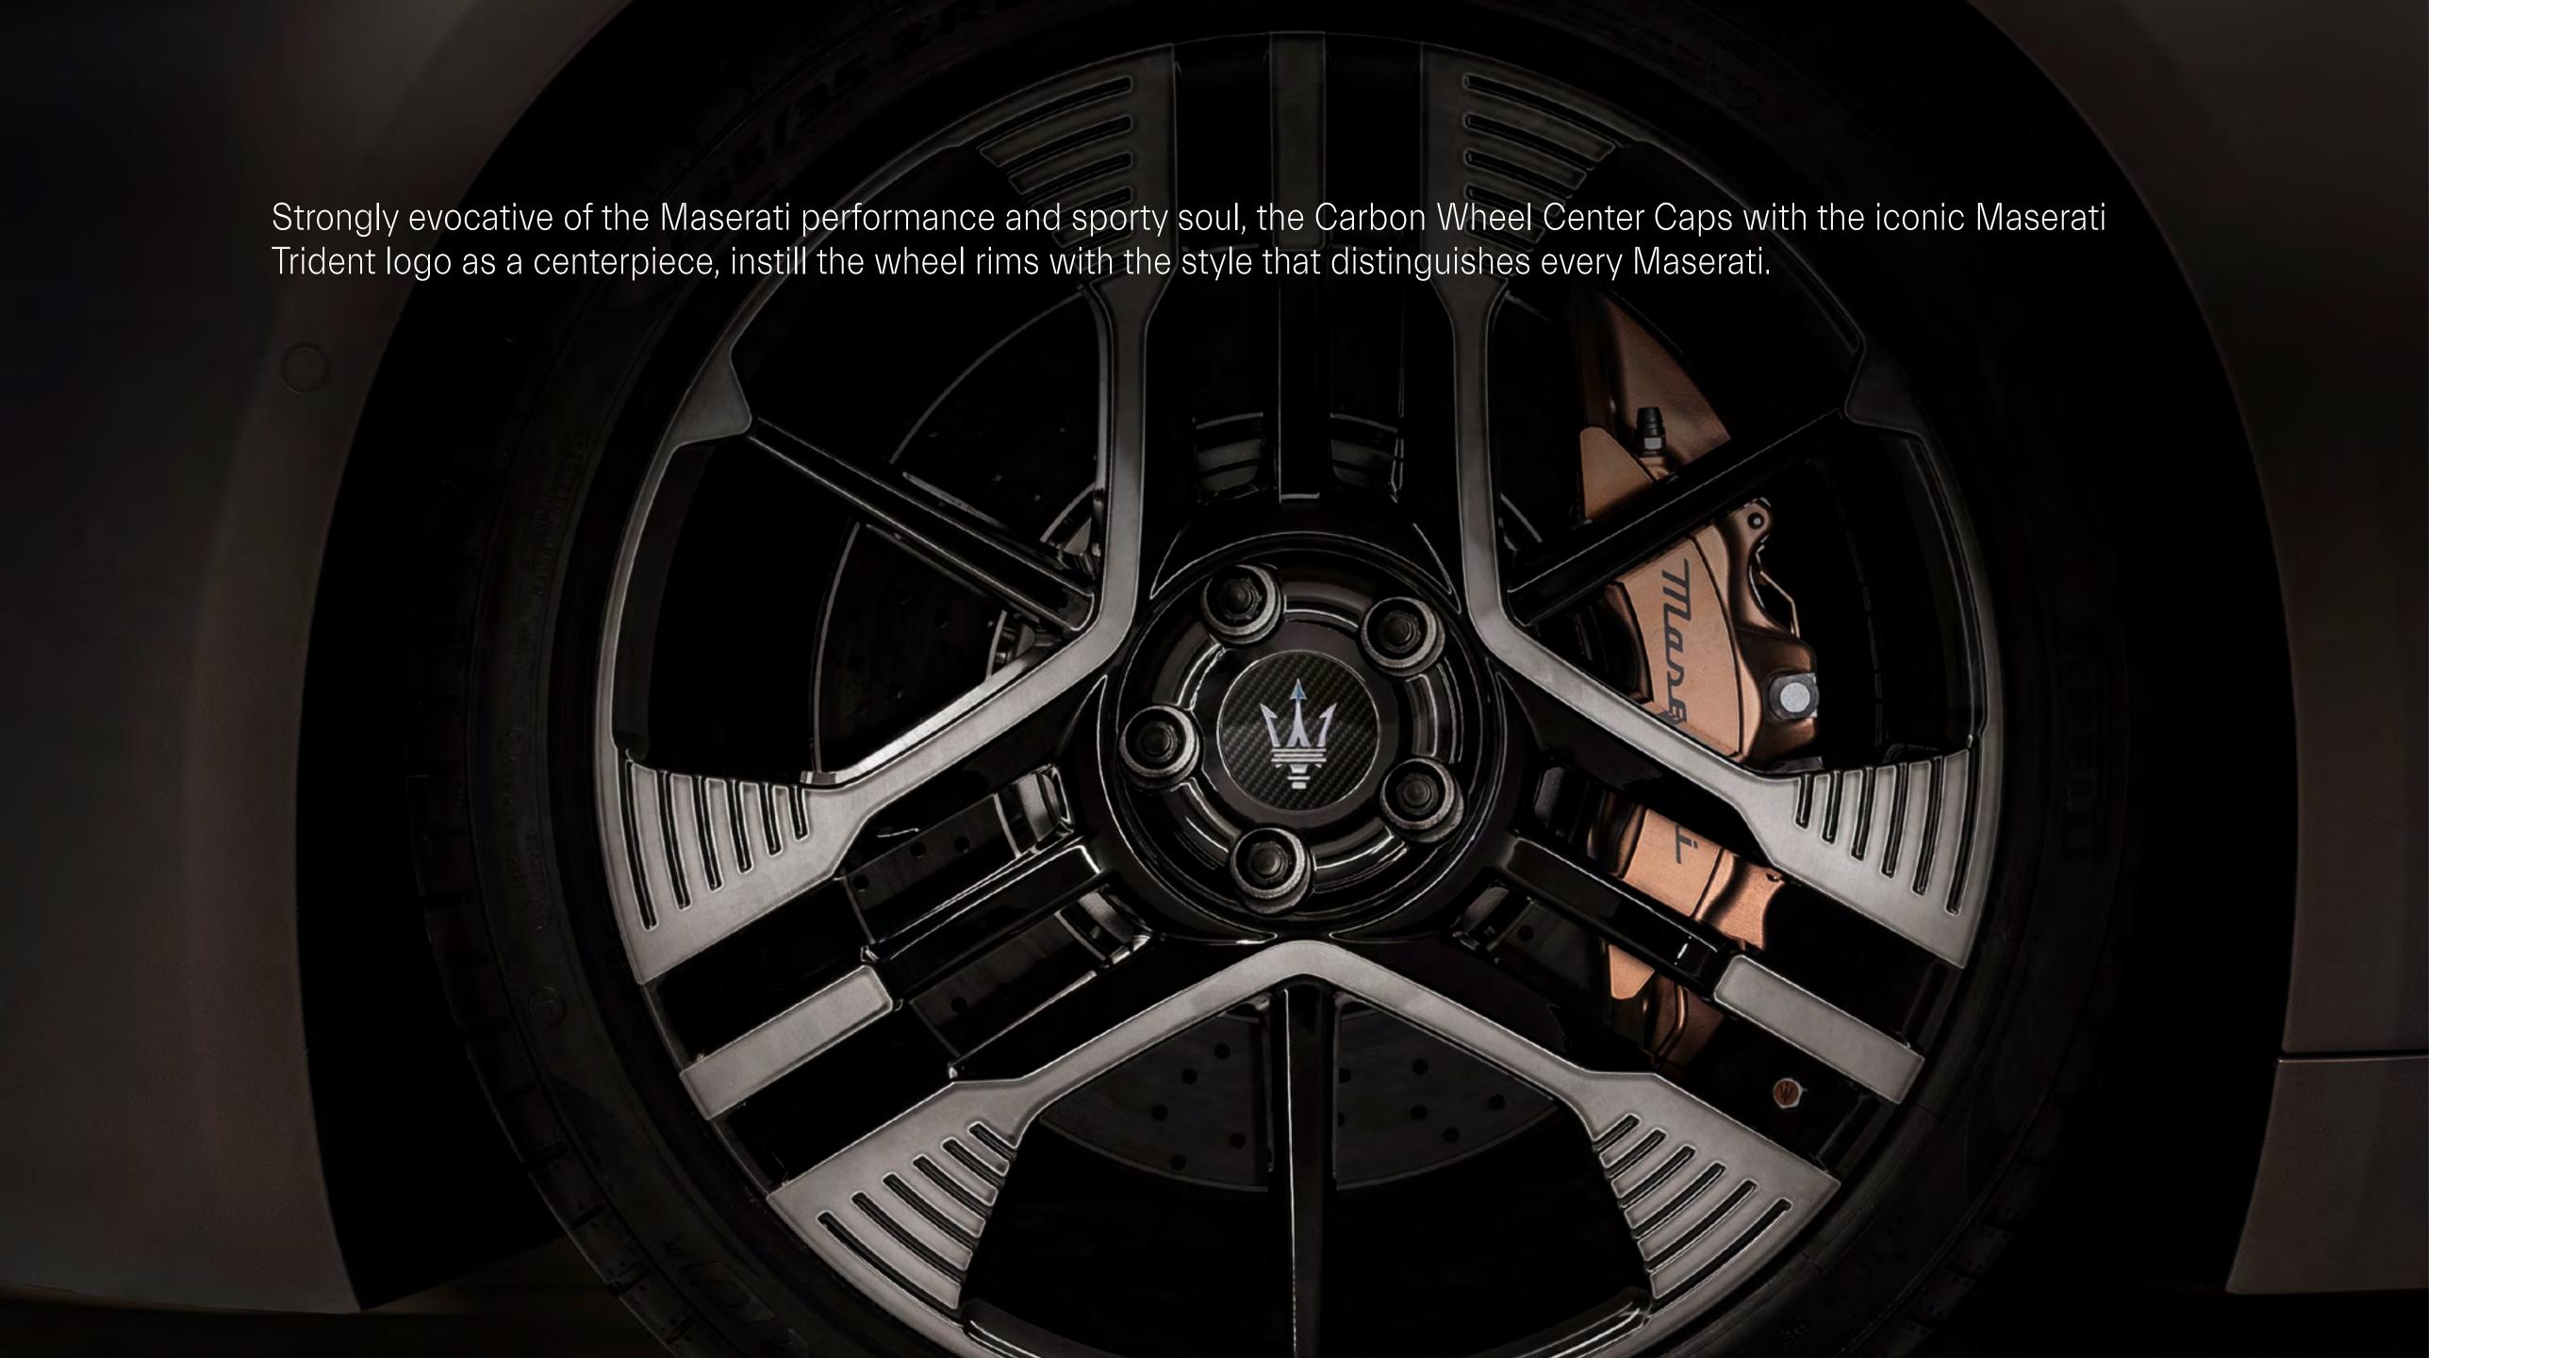

the logo to form an iconic pattern, enriched by the white Trident on the bonnet and the wording "GranTurismo" on the sides. The breathable two-way stretch material – lined with a soft fleece fabric – makes for the perfect fit, enhancing the car's bold style even when it is covered up in the garage.

#### Indoor Car Cover



The Indoor Car Cover features a repetition of the Folgore logo to form an iconic pattern, enriched by the Trident on the bonnet and the wording "GranTurismo" on the sides. The breathable two-way stretch material – lined with a soft fleece fabric – makes for the perfect fit, enhancing the car's bold style even when it is covered up in the garage.

## Indoor Car Cover Folgore



# Courtesy Lights with Logo



# Courtesy Lights with Folgore Logo



Self-leveling Hubcaps



## Carbon Wheel Center Caps



### Branded Valve Caps

#### FUNCTIONALITY

| 940001404                                                                                                                              | Child Seat Gr. 0-4 years                          |
|----------------------------------------------------------------------------------------------------------------------------------------|---------------------------------------------------|
| 940001405                                                                                                                              | Child Seat Gr. 15 months - 12 years               |
| 940001489                                                                                                                              | Child Seat