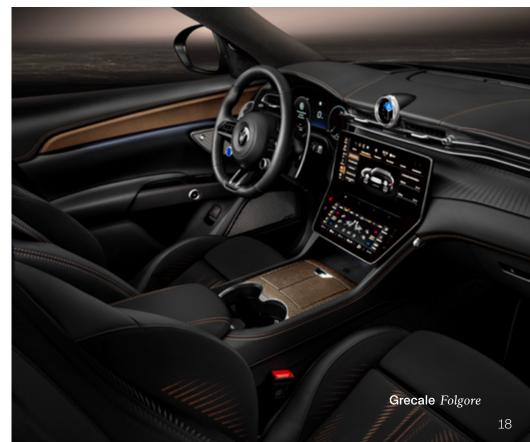

# Folgore

Folgore is the Italian word for lightning, the representation of Maserati's full-electric metamorphosis. The application of new materials and intriguing color schemes denote this new energy across every iconic Maserati design element.