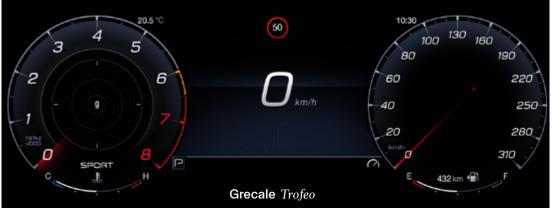

# Instrument cluster:

The 12.3" TFT Digital Cluster has been designed to ensure full visibility in any condition and for any driver. Four configurations are available: Classic, Evolved, Relaxed and Corsa (Trofeo only).

# Trofeo

Trofeo trim is made for drivers who adore sports and great performances. A cool appearance paired with an engine of irresistible power. The exposed carbon fiber has a texture verging on the three dimensional, the tactile look evokes almost a raw material effect.