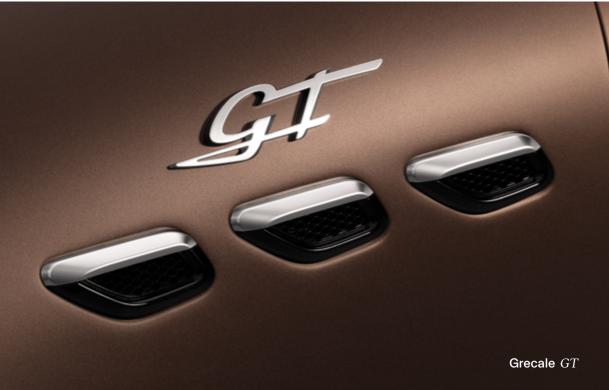

# GT

Maserati, with the GT trim, is thinking about cosmopolitan characters with a dynamic lifestyle who seek something in materials and textures that will evoke a feeling of home even when driving long distances.

# Distinctive signs:

The triple side air vents have been an essential element in Maserati designs since 1947. In the Grecale they go with the trim version names: GT, Modena, Trofeo or Folgore.