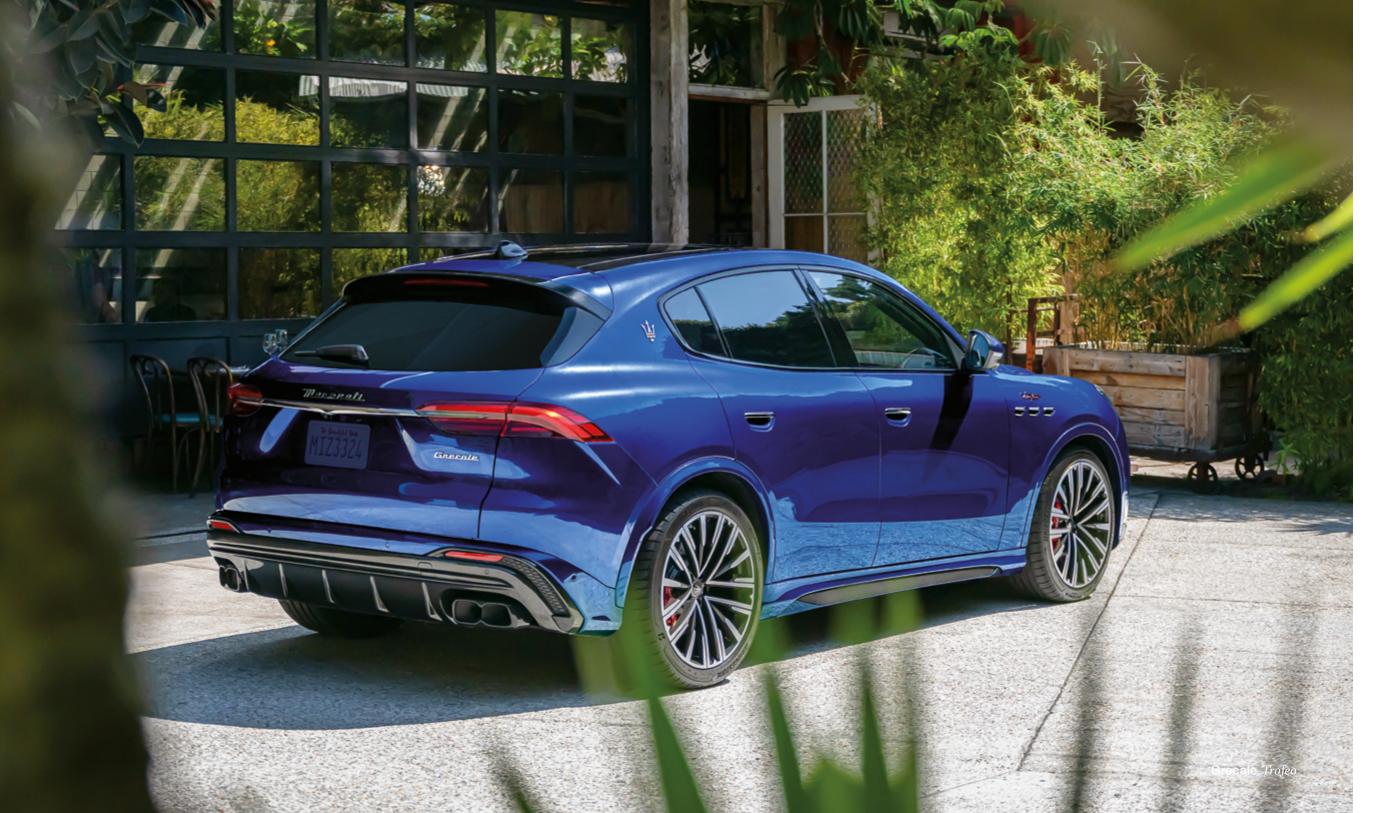

# One new trim joins the collection

Four exclusive trims are a part of the Grecale Range, now including the most recent addition, **Folgore**. In terms of style, the **GT, Modena, Trofeo** and **Folgore** trims feature the **new Maserati logo** on the hood and a new specific badge for each trim version placed just above the three iconic side air vents. At the rear, the traditional saetta logo has been replaced by **a new Trident logo on the C-pillar**, while a new Maserati script takes stage on the trunk.