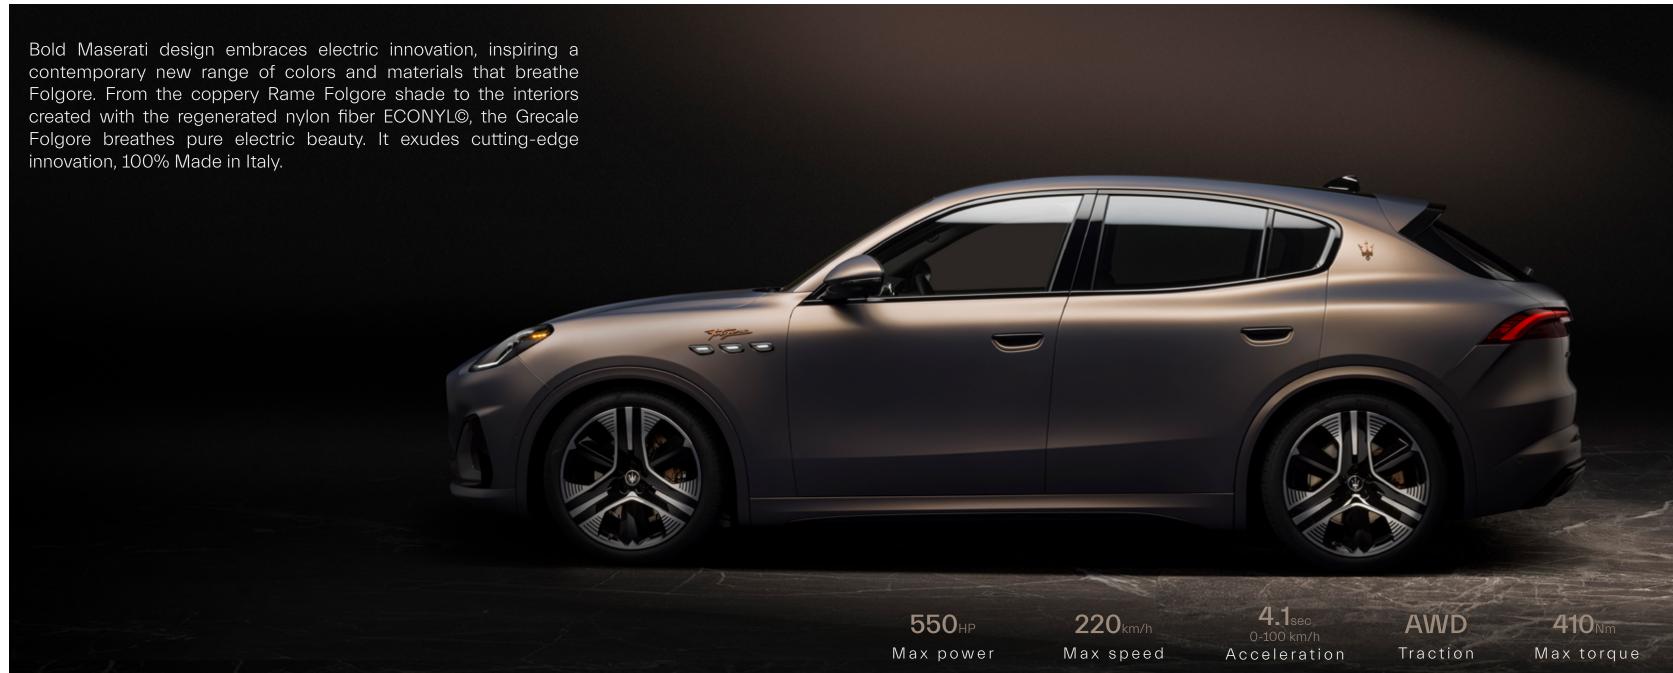

# Folgore

Folgore is the Italian word for lightning, the representation of Maserati's full-electric metamorphosis. The application of new materials and intriguing color schemes denote this new energy across every iconic Maserati design element.

|                       | Max power     | Max speed       | Acceleration                            | Engine layout | Traction | Max torque               |
|-----------------------|---------------|-----------------|-----------------------------------------|---------------|----------|--------------------------|
| Grecale <b>GT</b>     | <b>300</b> HP | <b>240</b> km/h | <b>5.6</b> sec<br>0-100 km/h            | L4            | AWD      | <b>450</b> <sub>Nm</sub> |
| Grecale Modena        | 330нр         | <b>240</b> km/h | <b>5.3</b> sec<br>0-100 km/h            | L4            | AWD      | <b>450</b> Nm            |
| Grecale <b>Trofeo</b> | <b>530</b> HP | <b>285</b> km/h | <b>3.8</b> sec<br>0-100 km/h            | V6            | AWD      | <b>620</b> Nm            |
| Grecale Folgore       | <b>550</b> HP | <b>220</b> km/h | <b>4.1</b> <sub>sec</sub><br>0-100 km/h | _             | AWD      | <b>410</b> <sub>Nm</sub> |