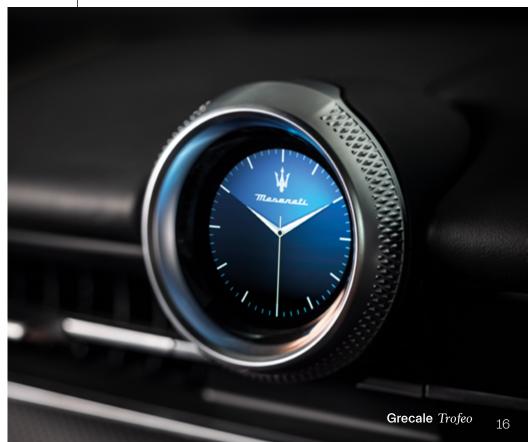

# Digital clock:

Classic frame, progressive technology. Time has come to renew a distinctive detail. The iconic mechanical clock has turned into a digital smartwatch whose style changes according to your taste. Not only does it tell the time, it also becomes a driver-car interface that enables smart vocal interactions.