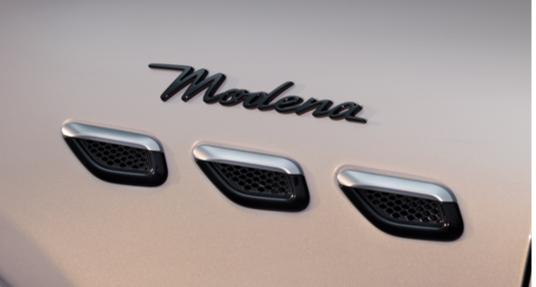

# Modena

Modena trim is made for people whose lifestyle is sportier and spend more time outdoors following their passions. For the Modena trim, the Brand has in mind people who cover high mileages, use their car for travel, a highly dynamic person, always on the move.

# Distinctive signs:

The triple side air vents have been an essential element in Maserati designs since 1947. In the Grecale they go with the trim version names: GT, Modena, Trofeo or Folgore.