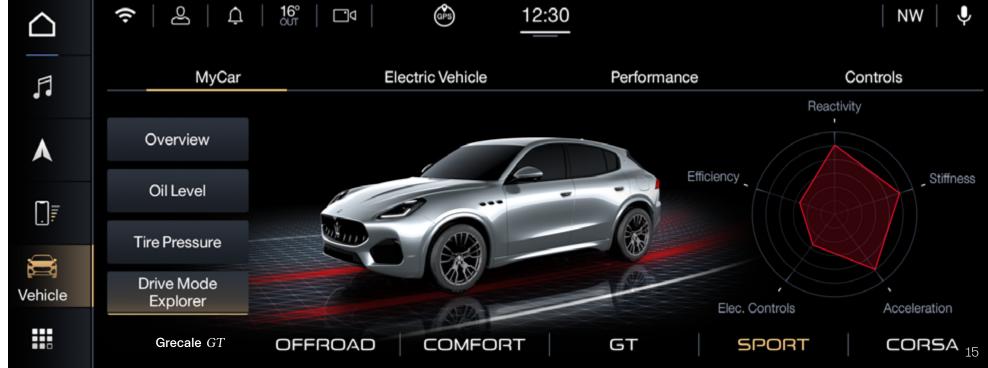

# Go your own way:

What's your mood today? What are you up to? From COMFORT to GT, from SPORT to OFF-ROAD: just select your drive mode and go. If you own a Trofeo and you are looking for maximum performance, select CORSA mode with Launch Control.