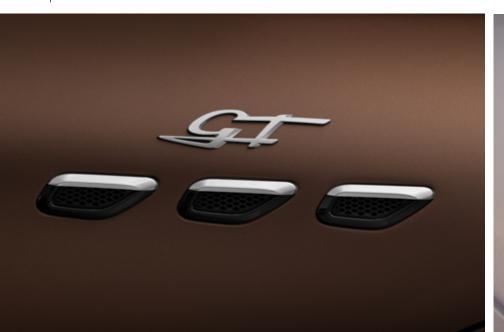

# GT

Maserati, with the GT trim, is thinking about cosmopolitan characters with a dynamic lifestyle who seek something in materials and textures that will evoke a feeling of home even when driving long distances.

# Distinctive signs:

The triple side air vents have been an essential element in Maserati designs since 1947. In the Grecale they go with the trim version names: GT, Modena, Trofeo or Folgore.