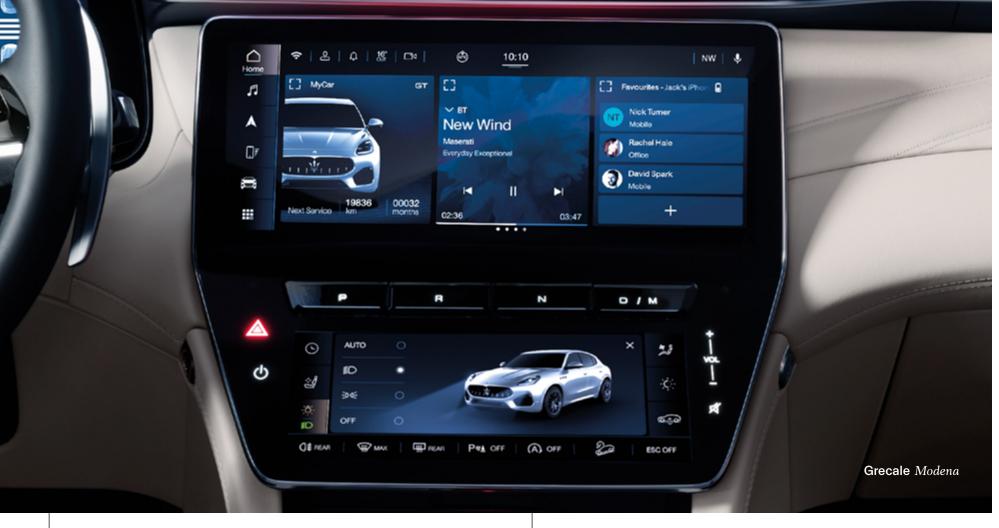

# MIA (Maserati Intelligent Assistant):

With the customizable Maserati Intelligent Assistant (MIA) powered by Android Automotive OS, you can access its many controls on the large 12.3" screen: navigation, media, drive modes, vehicle settings, apps and more. Everything is just one swipe away.

# Comfort display:

8.8" Comfort display enables easy-access to the majority of Grecale's features and personalization (Lights command, Seats vents and heating, Air conditioning, Ambient lighting). With smart gestures control, the 8.8" Comfort display is set to higher the safety level on the car, keeping the driver's focus on the road without having to search for climate settings on the display.