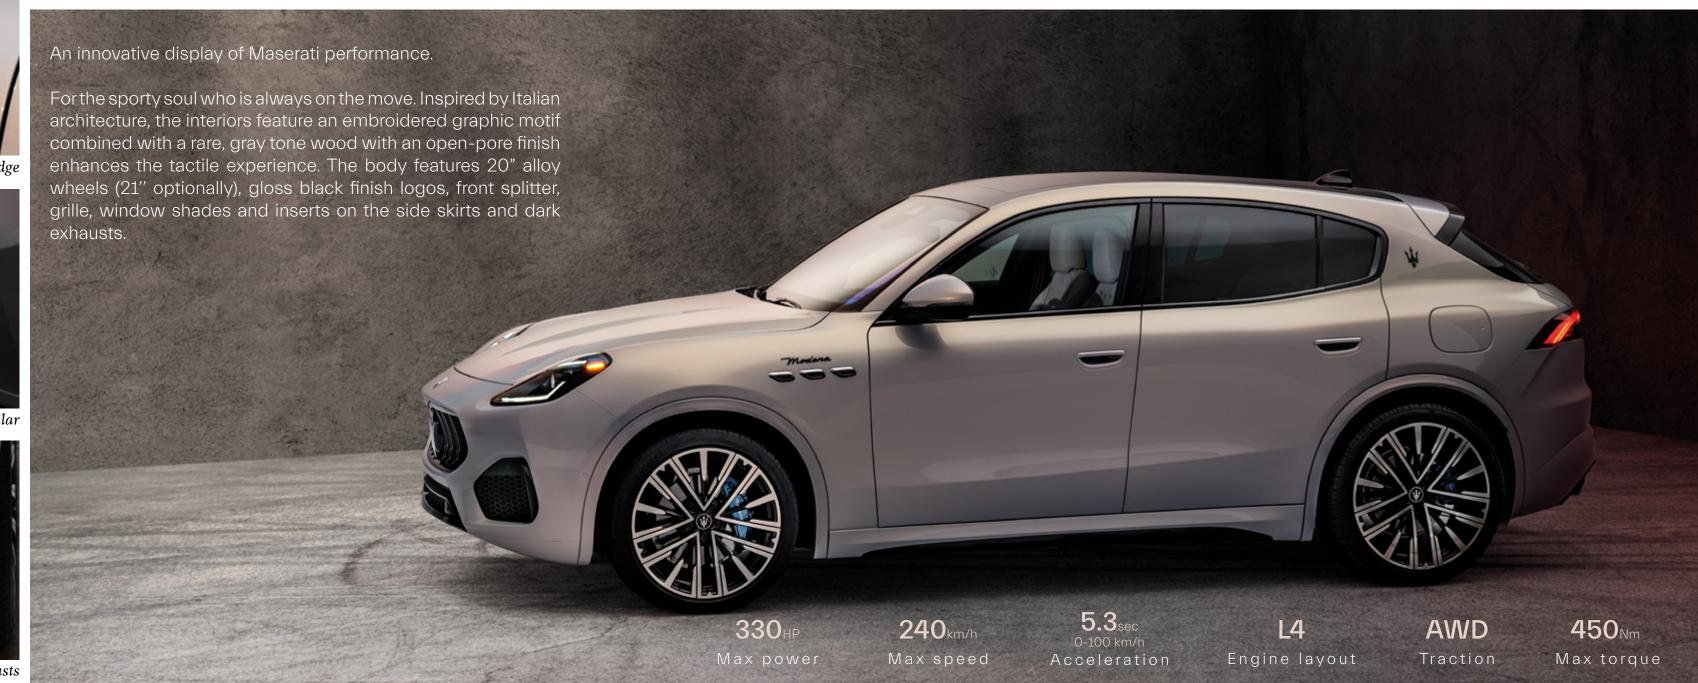

# One new trim joins the collection

Four exclusive trims are a part of the Grecale Range, now including the most recent addition, **Folgore**. In terms of style, the **GT, Modena, Trofeo** and **Folgore** trims feature the **new Maserati logo** on the hood and a new specific badge for each trim version placed just above the three iconic side air vents. At the rear, the traditional saetta logo has been replaced by **a new Trident logo on the C-pillar**, while a new Maserati script takes stage on the trunk.

|                       | Max power     | Max speed       | Acceleration                            | Engine layout | Traction | Max torque               |
|-----------------------|---------------|-----------------|-----------------------------------------|---------------|----------|--------------------------|
| Grecale <b>GT</b>     | <b>300</b> HP | <b>240</b> km/h | <b>5.6</b> sec<br>0-100 km/h            | L4            | AWD      | <b>450</b> <sub>Nm</sub> |
| Grecale Modena        | 330нр         | <b>240</b> km/h | <b>5.3</b> sec<br>0-100 km/h            | L4            | AWD      | <b>450</b> Nm            |
| Grecale <b>Trofeo</b> | <b>530</b> HP | <b>285</b> km/h | <b>3.8</b> sec<br>0-100 km/h            | V6            | AWD      | <b>620</b> Nm            |
| Grecale Folgore       | <b>550</b> HP | <b>220</b> km/h | <b>4.1</b> <sub>sec</sub><br>0-100 km/h | _             | AWD      | <b>410</b> <sub>Nm</sub> |