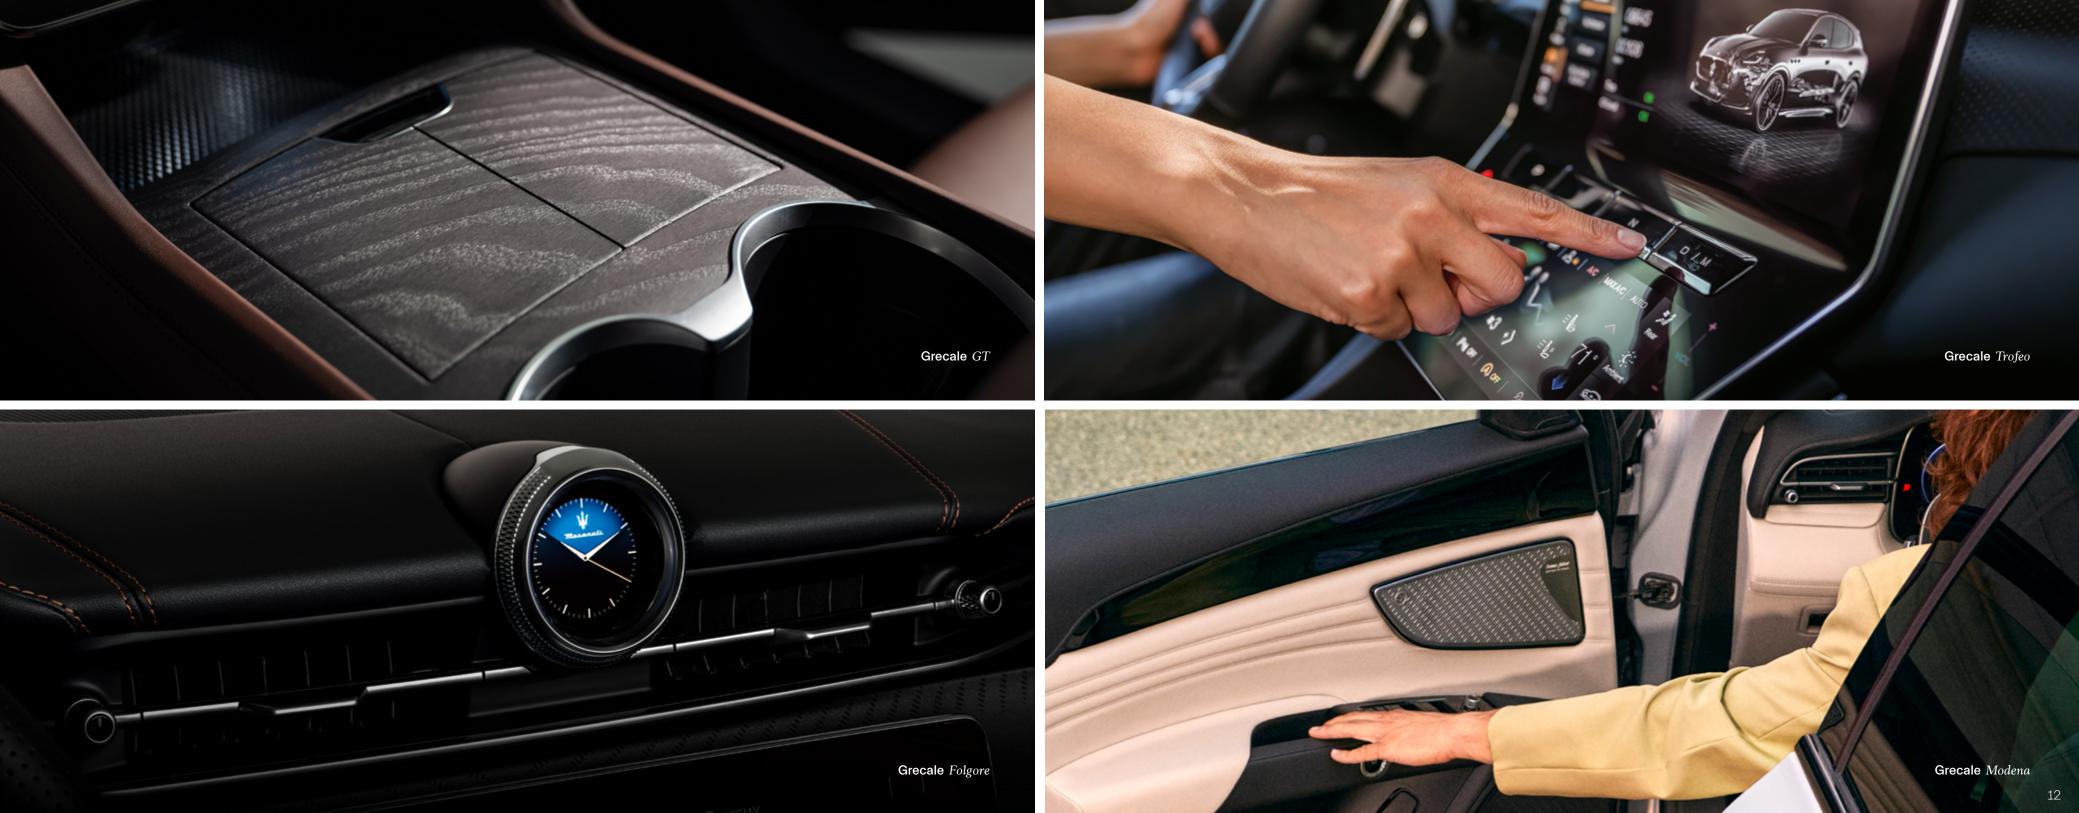

# One new trim joins the collection

Four exclusive trims are a part of the Grecale Range, now including the most recent addition, **Folgore**. In terms of style, the **GT, Modena, Trofeo** and **Folgore** trims feature the **new Maserati logo** on the hood and a new specific badge for each trim version placed just above the three iconic side air vents. At the rear, the traditional saetta logo has been replaced by **a new Trident logo on the C-pillar**, while a new Maserati script takes stage on the trunk.

# Trofeo

Trofeo trim is made for drivers who adore sports and great performances. A cool appearance paired with an engine of irresistible power. The exposed carbon fiber has a texture verging on the three dimensional, the tactile look evokes almost a raw material effect.

# Folgore

Folgore is the Italian word for lightning, the representation of Maserati's full-electric metamorphosis. The application of new materials and intriguing color schemes denote this new energy across every iconic Maserati design element.

# Digital clock:

Classic frame, progressive technology. Time has come to renew a distinctive detail. The iconic mechanical clock has turned into a digital smartwatch whose style changes according to your taste. Not only does it tell the time, it also becomes a driver-car interface that enables smart vocal interactions.