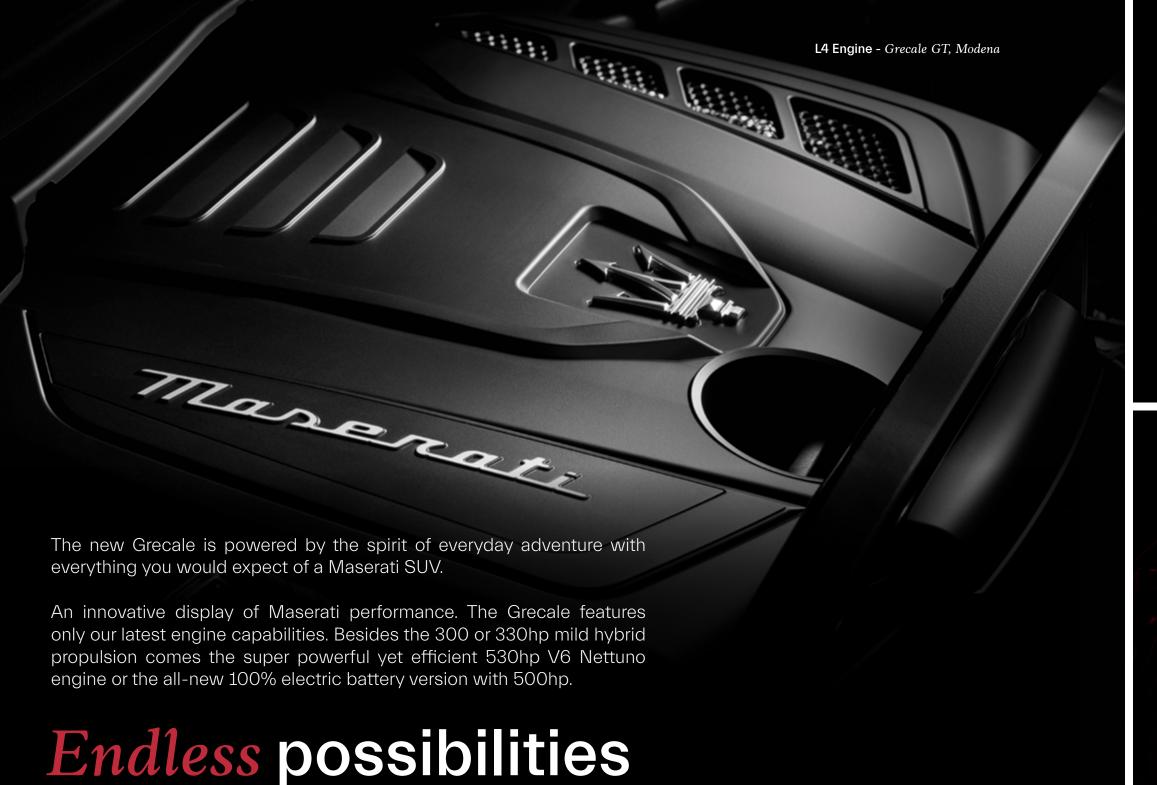

# Everyday Exceptional

# POWERTRAIN/ENGINE

| Number of cylinders and layout | -                 | V6 90°  | L4 MHEV | L4 MHEV |
|--------------------------------|-------------------|---------|---------|---------|
| Displacement                   | -                 | 3000 cc | 1995 cc | 1995 cc |
| Max. power output              | 410 kW (550hp)    | 530 hp  | 330 hp  | 300 hp  |
| Max Torque                     | 820 Nm            | 620 Nm  | 450 Nm  | 450 Nm  |
| Battery Energy (nominal)       | 105 kWh           | -       | -       | -       |
| DC Fast Charge - 400 V         | 150 kW            | -       | -       | -       |
| DC Charging                    | 20→80% in 29 mins | -       | -       | -       |
| AC Charging                    | 22kW              | -       | -       | -       |
| WLTP Range                     | 500 km            | -       | -       | -       |
| WLTP Consumption               | 24 kWh/100 km     | -       | -       | -       |