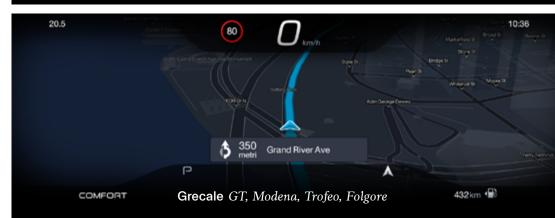

# MIA (Maserati Intelligent Assistant):

With the customizable Maserati Intelligent Assistant (MIA) powered by Android Automotive OS, you can access its many controls on the large 12.3" screen: navigation, media, drive modes, vehicle settings, apps and more. Everything is just one swipe away.

# Pure driving pleasure

Focus on enjoying the drive while navigating with the latest Maps (thanks to the continuous map updates over the air). Plan each trip based on real-time traffic information and receive updates about weather and parking availability at destination. Use up to 8 brought-in Tablets or Laptops connecting to the on-board Wi-Fi hotspot. With Alexa, it's possible to ask to play music, hear the news, check the weather, control smart home devices, and more.