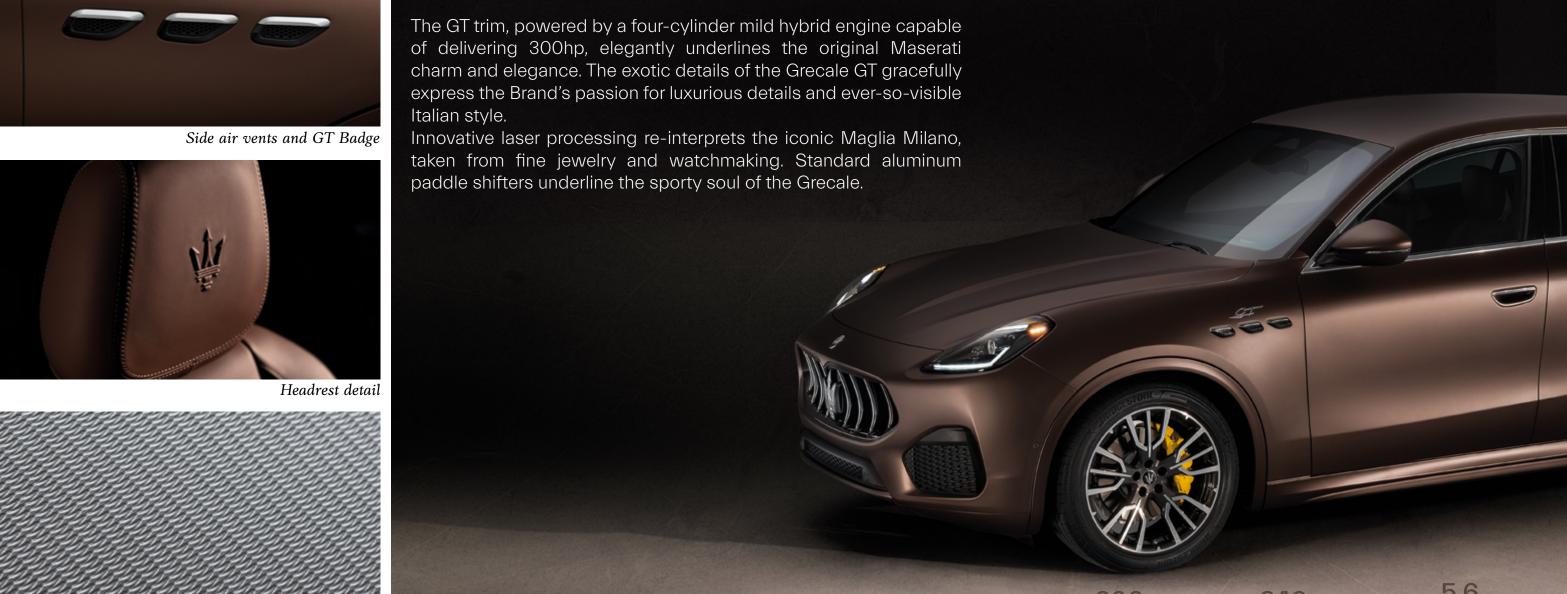

# GT

Maserati, with the GT trim, is thinking about cosmopolitan characters with a dynamic lifestyle who seek something in materials and textures that will evoke a feeling of home even when driving long distances.

# Distinctive signs:

The triple side air vents have been an essential element in Maserati designs since 1947. In the Grecale they go with the trim version names: GT, Modena, Trofeo or Folgore.