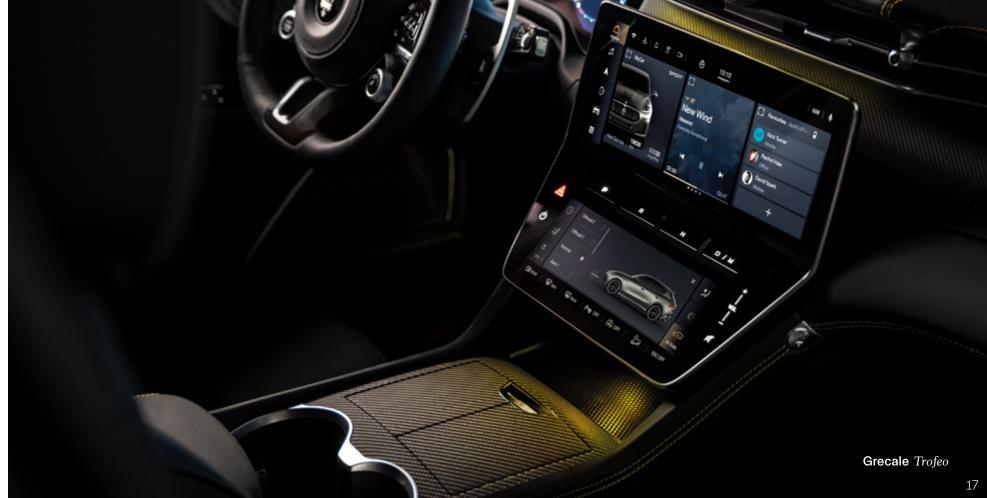

# MIA (Maserati Intelligent Assistant):

With the customizable Maserati Intelligent Assistant (MIA) powered by Android Automotive OS, you can access its many controls on the large 12.3" screen: navigation, media, drive modes, vehicle settings, apps and more. Everything is just one swipe away.

# Form is function:

The central panel free of buttons and gear lever makes room for the spacious armrest, two ample cup holders, a large storage compartment with double butterfly doors, and a mobile phone charging area.