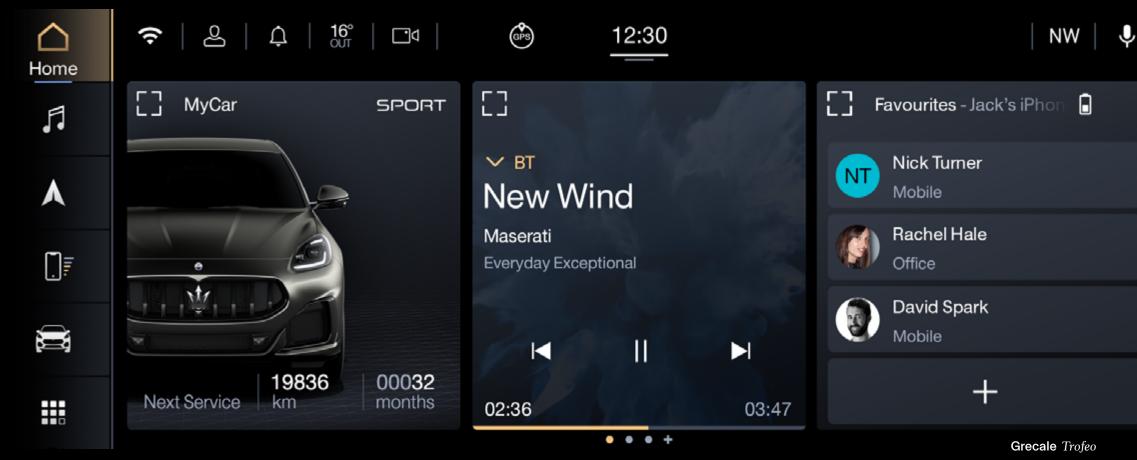

# MIA (Maserati Intelligent Assistant):

With the customizable Maserati Intelligent Assistant (MIA) powered by Android Automotive OS, you can access its many controls on the large 12.3" screen: navigation, media, drive modes, vehicle settings, apps and more. Everything is just one swipe away.