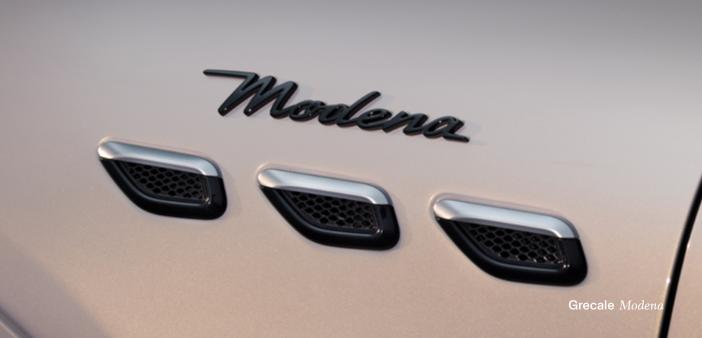

# Modena

Modena trim is made for people whose lifestyle is sportier and spend more time outdoors following their passions. For the Modena trim, the Brand has in mind people who cover high mileages, use their car for travel, a highly dynamic person, always on the move.

# Distinctive signs:

The triple side air vents have been an essential element in Maserati designs since 1947. In the Grecale they go with the trim version names: GT, Modena, Trofeo or Folgore.