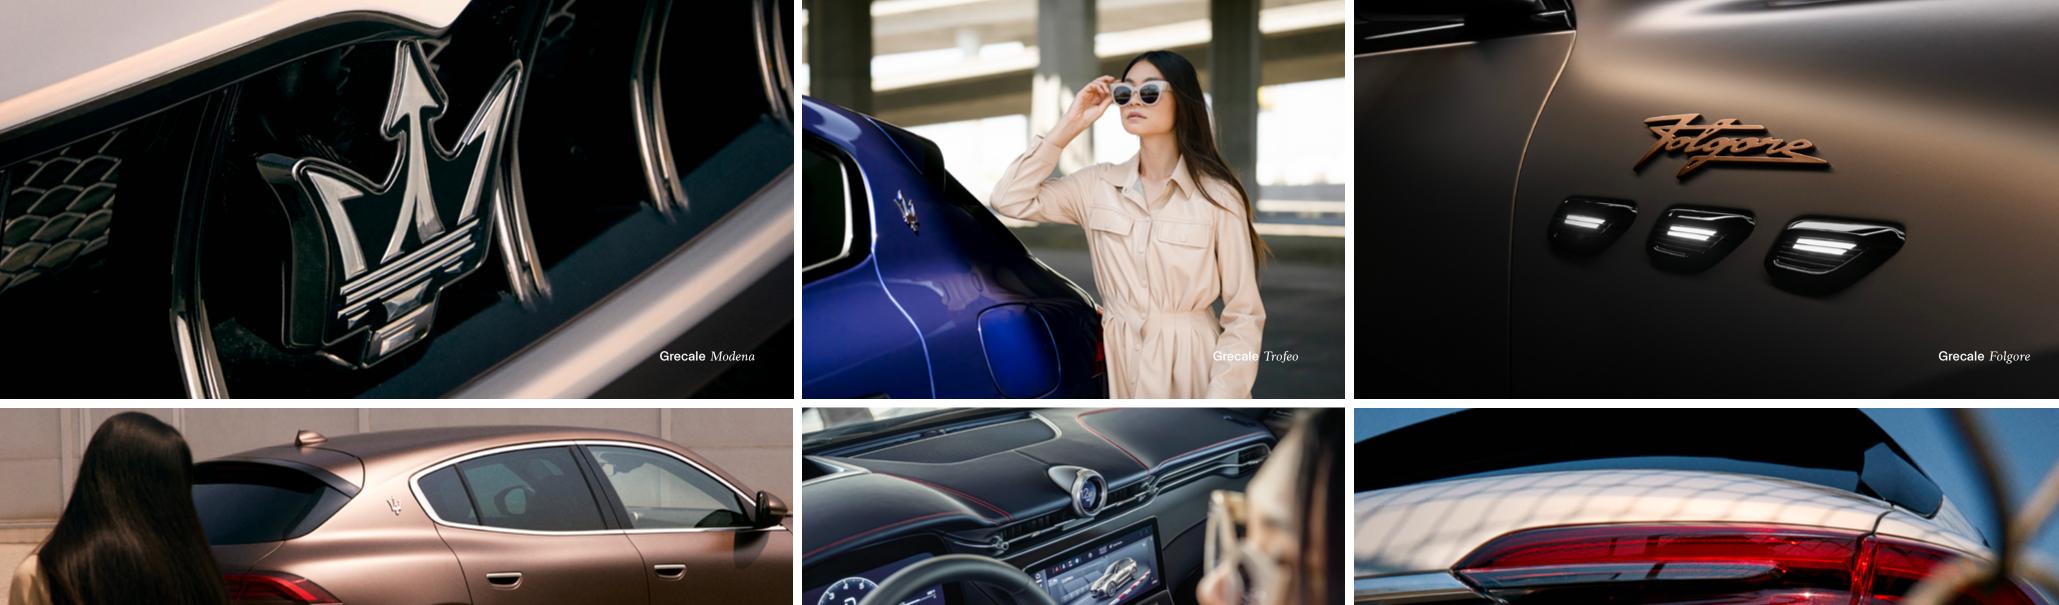

# One new trim joins the collection

Four exclusive trims are a part of the Grecale Range, now including the most recent addition, **Folgore**. In terms of style, the **GT, Modena, Trofeo** and **Folgore** trims feature the **new Maserati logo** on the hood and a new specific badge for each trim version placed just above the three iconic side air vents. At the rear, the traditional saetta logo has been replaced by **a new Trident logo on the C-pillar**, while a new Maserati script takes stage on the trunk.

# GT

Maserati, with the GT trim, is thinking about cosmopolitan characters with a dynamic lifestyle who seek something in materials and textures that will evoke a feeling of home even when driving long distances.

# Trofeo

Trofeo trim is made for drivers who adore sports and great performances. A cool appearance paired with an engine of irresistible power. The exposed carbon fiber has a texture verging on the three dimensional, the tactile look evokes almost a raw material effect.

# Folgore

Folgore is the Italian word for lightning, the representation of Maserati's full-electric metamorphosis. The application of new materials and intriguing color schemes denote this new energy across every iconic Maserati design element.