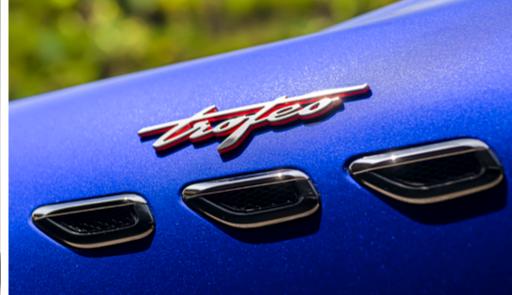

# Trofeo

Trofeo trim is made for drivers who adore sports and great performances. A cool appearance paired with an engine of irresistible power. The exposed carbon fiber has a texture verging on the three dimensional, the tactile look evokes almost a raw material effect.

# Distinctive signs:

The triple side air vents have been an essential element in Maserati designs since 1947. In the Grecale they go with the trim version names: GT, Modena, Trofeo or Folgore.