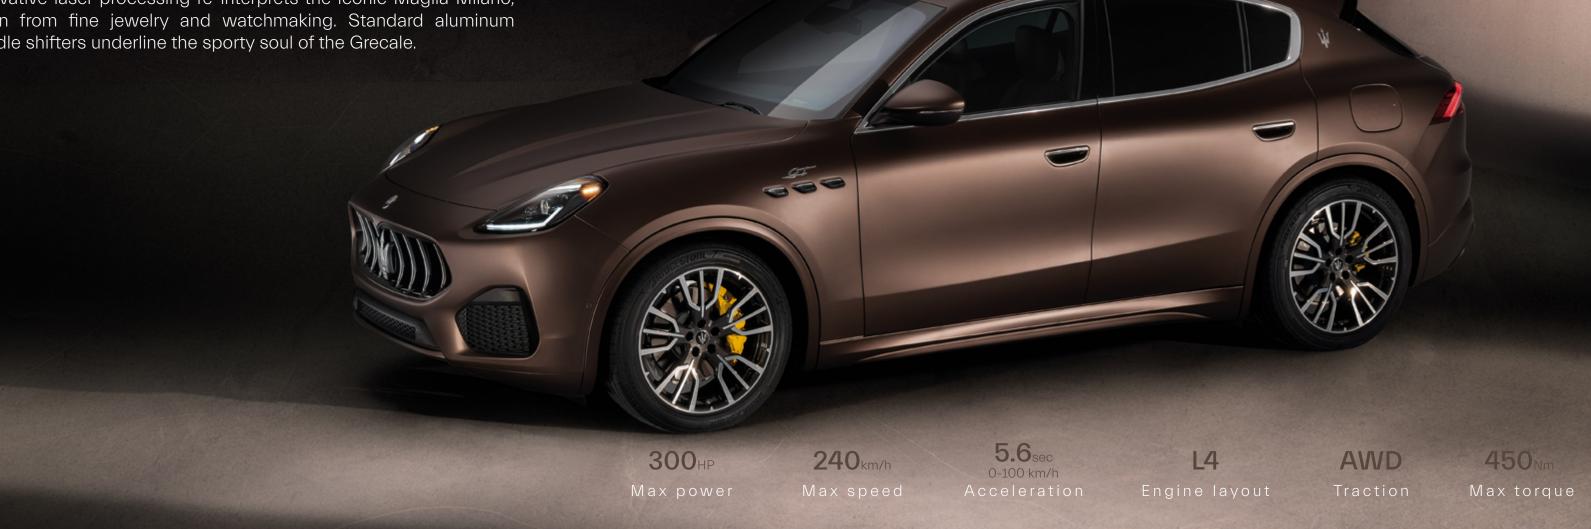

|                       | Max power     | Max speed       | Acceleration                            | Engine layout | Traction | Max torque               |
|-----------------------|---------------|-----------------|-----------------------------------------|---------------|----------|--------------------------|
| Grecale <b>GT</b>     | <b>300</b> HP | <b>240</b> km/h | <b>5.6</b> sec<br>0-100 km/h            | L4            | AWD      | <b>450</b> <sub>Nm</sub> |
| Grecale Modena        | 330нр         | <b>240</b> km/h | <b>5.3</b> sec<br>0-100 km/h            | L4            | AWD      | <b>450</b> Nm            |
| Grecale <b>Trofeo</b> | <b>530</b> HP | <b>285</b> km/h | <b>3.8</b> sec<br>0-100 km/h            | V6            | AWD      | <b>620</b> Nm            |
| Grecale Folgore       | <b>550</b> HP | <b>220</b> km/h | <b>4.1</b> <sub>sec</sub><br>0-100 km/h | _             | AWD      | <b>410</b> <sub>Nm</sub> |