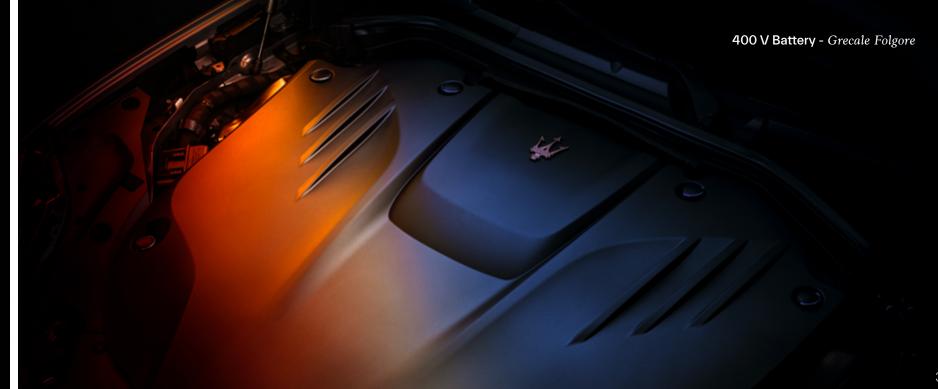

# Folgore

Folgore is the Italian word for lightning, the representation of Maserati's full-electric metamorphosis. The application of new materials and intriguing color schemes denote this new energy across every iconic Maserati design element.

# POWERTRAIN/ENGINE

| Number of cylinders and layout | -                 | V6 90°  | L4 MHEV | L4 MHEV |
|--------------------------------|-------------------|---------|---------|---------|
| Displacement                   | -                 | 3000 cc | 1995 cc | 1995 cc |
| Max. power output              | 410 kW (550hp)    | 530 hp  | 330 hp  | 300 hp  |
| Max Torque                     | 820 Nm            | 620 Nm  | 450 Nm  | 450 Nm  |
| Battery Energy (nominal)       | 105 kWh           | -       | -       | -       |
| DC Fast Charge - 400 V         | 150 kW            | -       | -       | -       |
| DC Charging                    | 20→80% in 29 mins | -       | -       | -       |
| AC Charging                    | 22kW              | -       | -       | -       |
| WLTP Range                     | 500 km            | -       | -       | -       |
| WLTP Consumption               | 24 kWh/100 km     | -       | -       | -       |