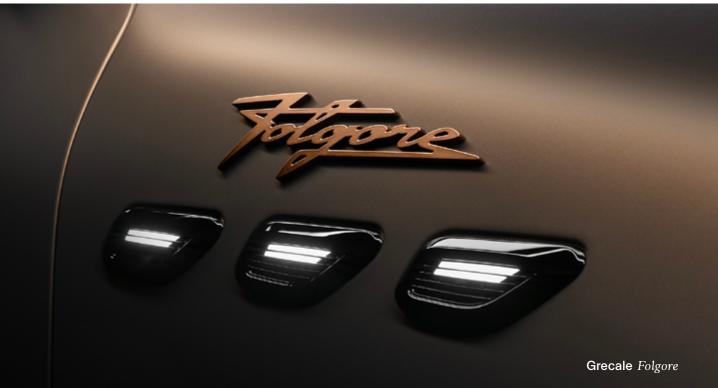

# Folgore

Folgore is the Italian word for lightning, the representation of Maserati's full-electric metamorphosis. The application of new materials and intriguing color schemes denote this new energy across every iconic Maserati design element.

# Distinctive signs:

The triple side air vents have been an essential element in Maserati designs since 1947. In the Grecale they go with the trim version names: GT, Modena, Trofeo or Folgore.