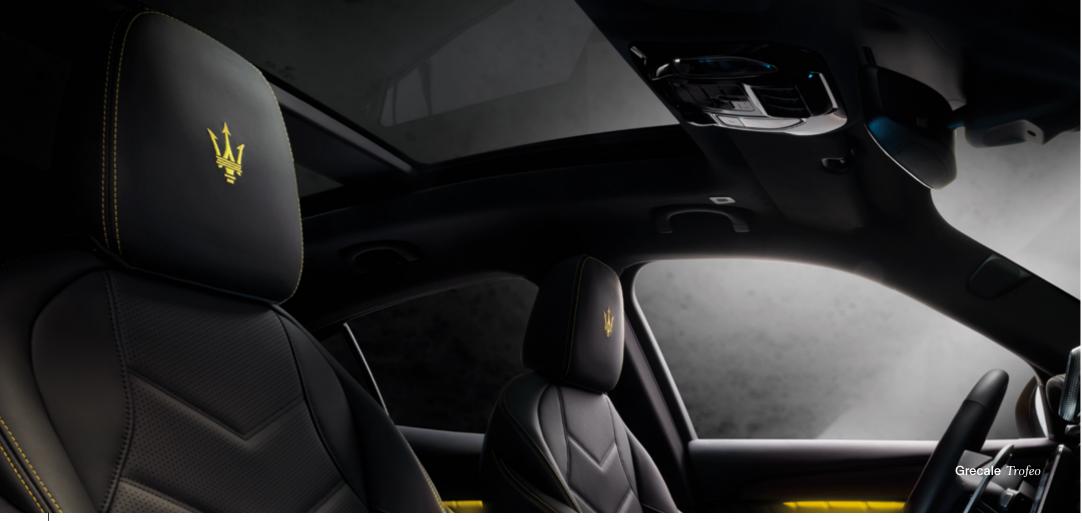

# Take your seat:

The interiors of the Grecale are a fusion of functionality and luxury. The interior is inspired by the concept of a clean, modern and emotive design, with room for new technology.

# Ambient lighting:

Soft diffused lighting with three available levels of intensity creates a refined living room effect. Lights turn red when in Sport mode and yellow when in Corsa mode (Trofeo version only).