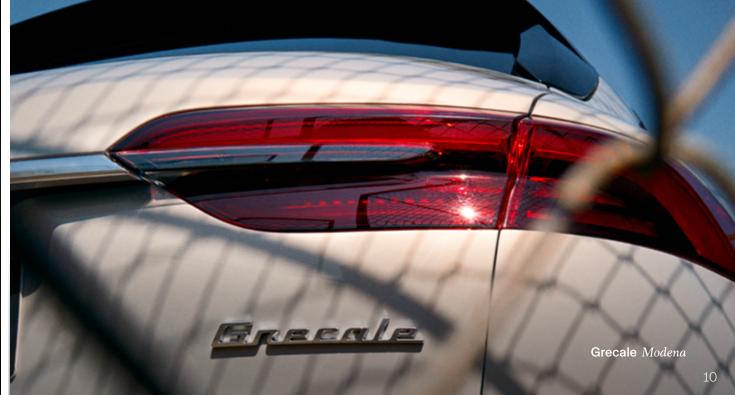

# Turn back:

Inspired by the Giugiaro 3200 GT, the boomerang shaped taillights integrate seamlessly with the Grecale's clean lines. On the lower, more technical part, the newly designed exhausts visually describe the roaring Maserati sound.