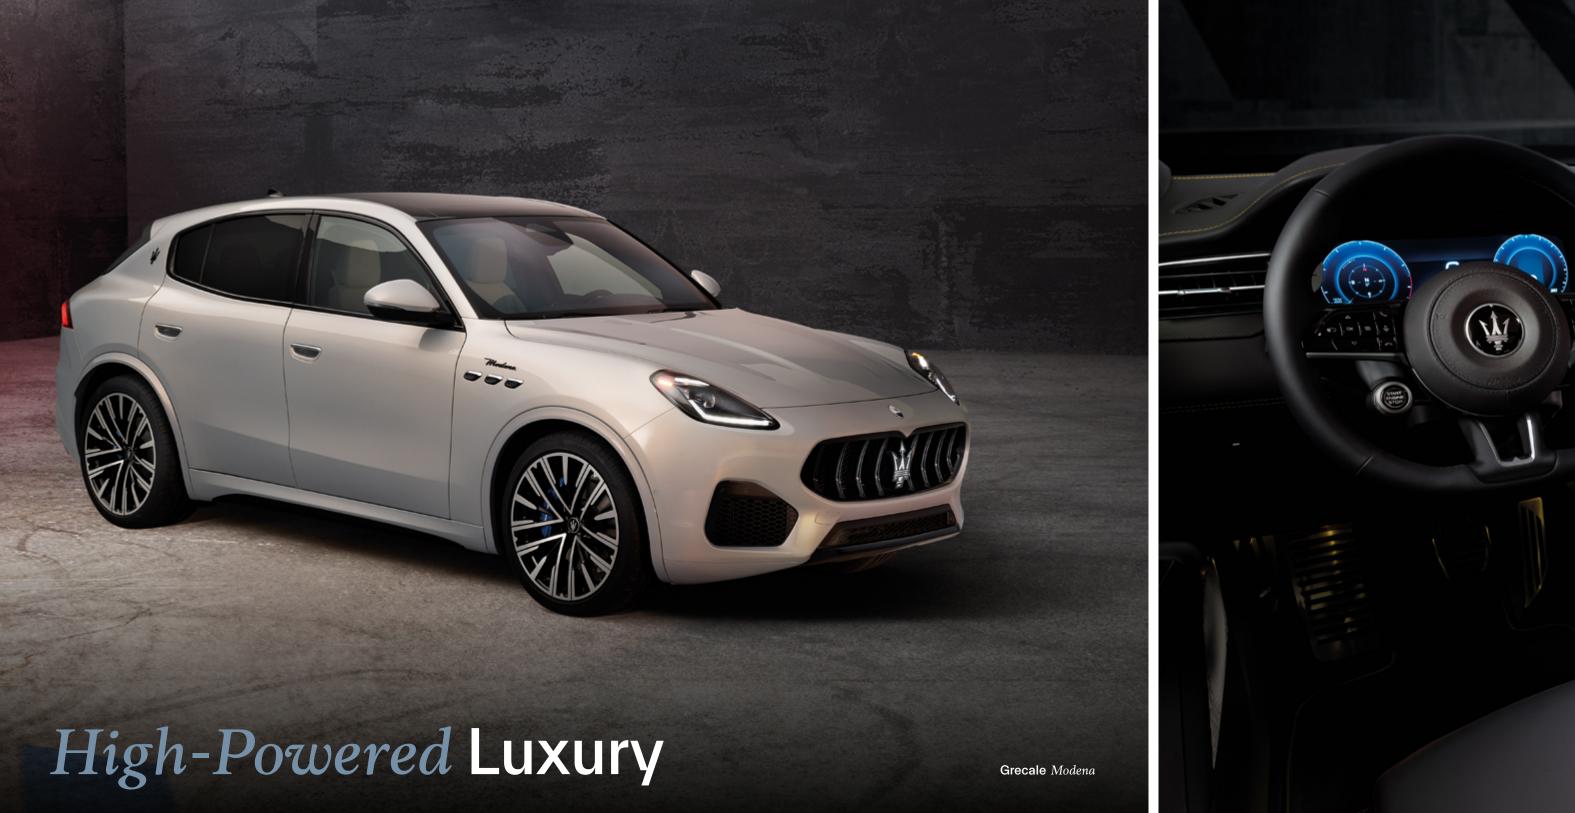

<b>Trofeo</b> | <b>530</b> HP | <b>285</b> km/h | <b>3.8</b> sec<br>0-100 km/h            | V6            | AWD      | <b>620</b> Nm            |
| Grecale Folgore       | <b>550</b> HP | <b>220</b> km/h | <b>4.1</b> <sub>sec</sub><br>0-100 km/h | _             | AWD      | <b>410</b> <sub>Nm</sub> |

# **Grecale GT**





Maglia Milano

# Modera

Side air vents and Modena Badge

**Grecale Modena** 



Trident logo on C-pillar



Exhausts



# Exceptional driving, every day combined with high-perform quickening ride. The driveshaft use of materials like aluminum weight ratio, acceleration, and

Side air vents and Trofeo Badge



Headrest detail



Front Grille



# Jolgore

Side air vents and Folgore Badge



Headrest detail

**Grecale Folgore** 



Trident logo on C-pillar





















# Turn back:

Inspired by the Giugiaro 3200 GT, the boomerang shaped taillights integrate seamlessly with the Grecale's clean lines. On the lower, more technical part, the newly designed exhausts visually describe the roaring Maserati sound.

# Distinctive signs:

The triple side air vents have been an essential element in Maserati designs since 1947. In the Grecale they go with the trim version names: GT, Modena, Trofeo or Folgore.





# A bold look forward:

Led technology with a design signature derived from the Maserati MC20 super sports car. The Grecale's headlights perfectly fit with its more vertical body shape.



# Air suspensions:

From road-hugging to off-road riding. The air suspensions, standard on the Trofeo and optional for other versions, can be calibrated through si