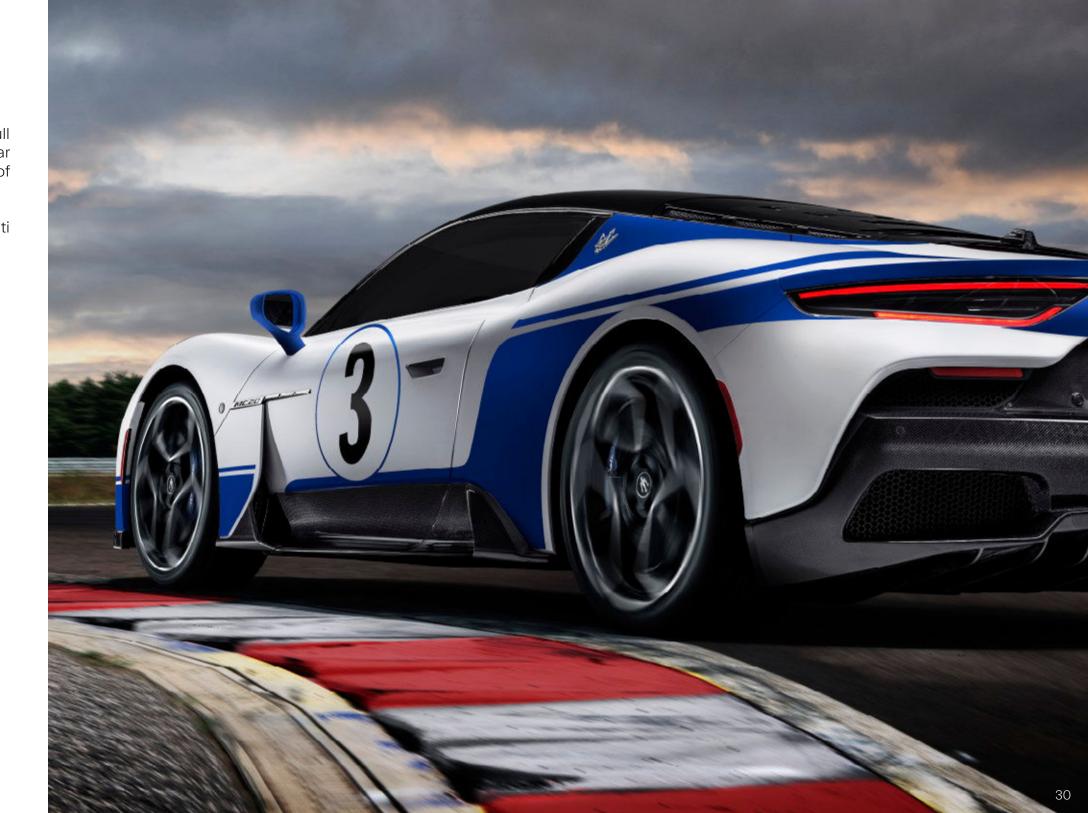

# Bold beyond trends

Naming cars after the most famous winds in the world is a tradition at Maserati. It continues with a new SUV, named after the fierce northeast wind of the Mediterranean Sea: The Grecale.