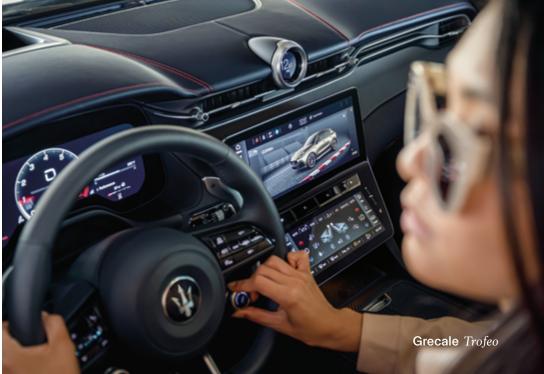

# MIA (Maserati Intelligent Assistant):

With the customizable Maserati Intelligent Assistant (MIA) powered by Android Automotive OS, you can access its many controls on the large 12.3" screen: navigation, media, drive modes, vehicle settings, apps and more. Everything is just one swipe away.

# Comfort display:

8.8" Comfort display enables easy-access to the majority of Grecale's features and personalization (Lights command, Seats vents and heating, Air conditioning, Ambient lighting). With smart gestures control, the 8.8" Comfort display is set to higher the safety level on the car, keeping the driver's focus on the road without having to search for climate settings on the display.

# Instrument cluster:

The 12.3" TFT Digital Cluster has been designed to ensure full visibility in any condition and for any driver. Four configurations are available: Classic, Evolved, Relaxed and Corsa (Trofeo only).