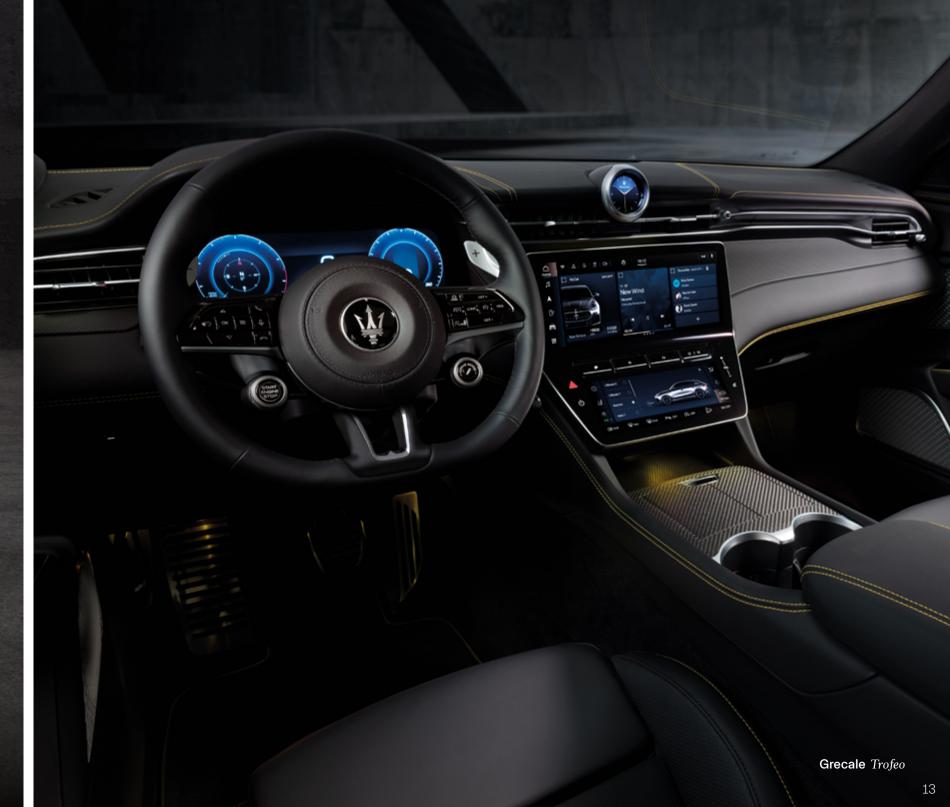

# MIA (Maserati Intelligent Assistant):

With the customizable Maserati Intelligent Assistant (MIA) powered by Android Automotive OS, you can access its many controls on the large 12.3" screen: navigation, media, drive modes, vehicle settings, apps and more. Everything is just one swipe away.

# Comfort display:

8.8" Comfort display enables easy-access to the majority of Grecale's features and personalization (Lights command, Seats vents and heating, Air conditioning, Ambient lighting). With smart gestures control, the 8.8" Comfort display is set to higher the safety level on the car, keeping the driver's focus on the road without having to search for climate settings on the display.

# Instrument cluster:

The 12.3" TFT Digital Cluster has been designed to ensure full visibility in any condition and for any driver. Four configurations are available: Classic, Evolved, Relaxed and Corsa (Trofeo only).

# Digital clock:

Classic frame, progressive technology. Time has come to renew a distinctive detail. The iconic mechanical clock has turned into a digital smartwatch whose style changes according to your taste. Not only does it tell the time, it also becomes a driver-car interface that enables smart vocal interactions.