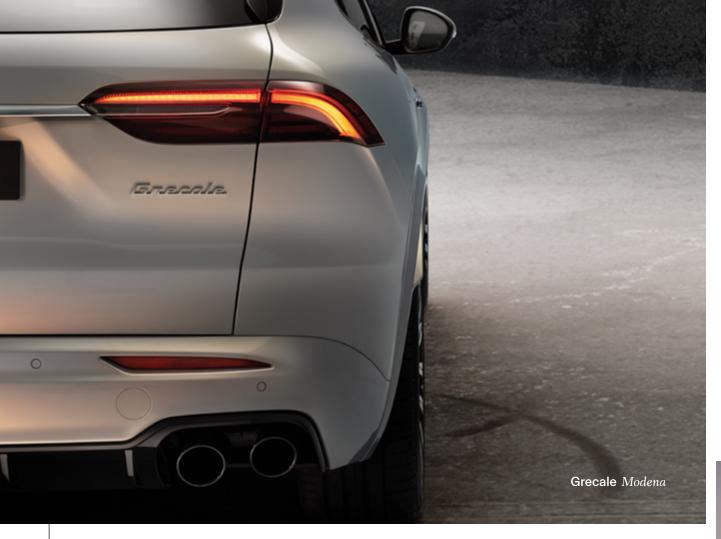

# Turn back:

Inspired by the Giugiaro 3200 GT, the boomerang shaped taillights integrate seamlessly with the Grecale's clean lines. On the lower, more technical part, the newly designed exhausts visually describe the roaring Maserati sound.

# Modena

Modena trim is made for people whose lifestyle is sportier and spend more time outdoors following their passions. For the Modena trim, the Brand has in mind people who cover high mileages, use their car for travel, a highly dynamic person, always on the move.